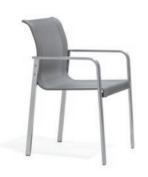

# **PURO** COLLECTION ARMCHAIR BY **ALEXANDER GUFLER**

PURO ARMCHAIR [ 56 x 54 x 87 cm ]

PURO TABLE [ 90 x 90 x 74 cm ] [ 100 x 100 x 74 cm ] [ 150 x 150 x 74 cm ] [ 90 x 160 x 74 cm ] [ 90 x 180 x 74 cm ] [ 100 x 70 x 74 cm ] [ 100 x 160 x 74 cm ] [ 100 x 180 x 74 cm ] [ 100 x 200 x 74 cm ] [ 100 x 220 x 74 cm ] [ 100 x 260 x 74 cm ] [ 100 x 280 x 74 cm ] [ 100 x 280 x 74 cm ]