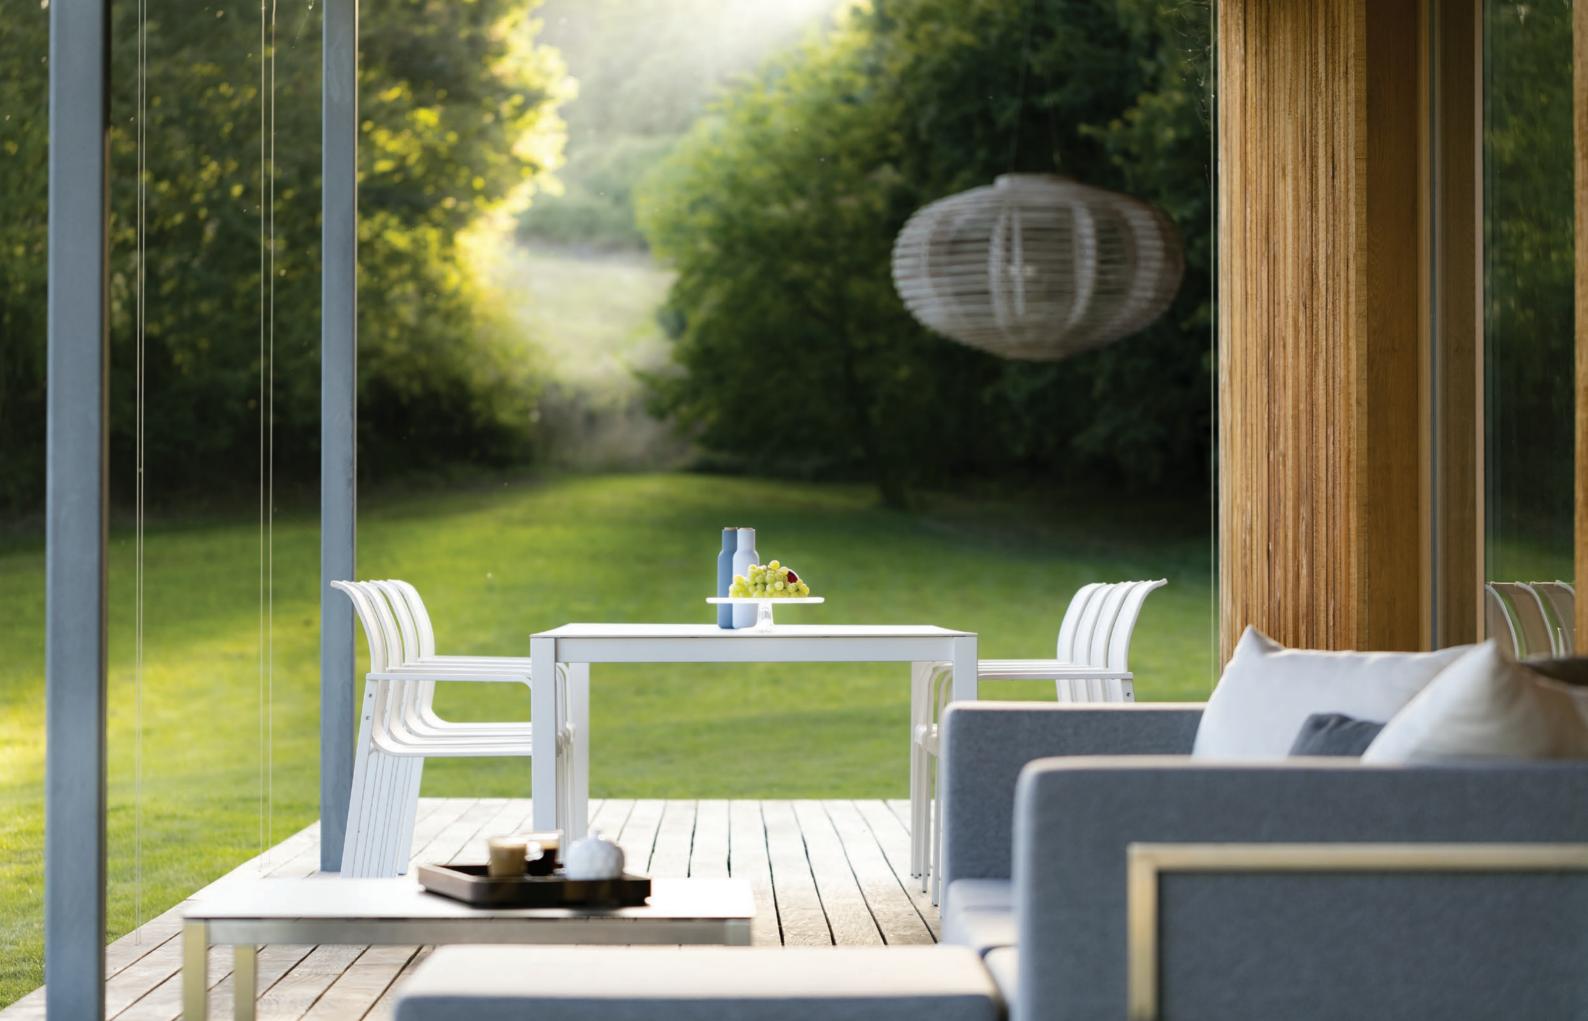

PURO COLLECTION

# **PURO** COLLECTION ARMCHAIR BY **ALEXANDER GUFLER**

PURO ARMCHAIR [ 56 x 54 x 87 cm ]

PURO TABLE [ 90 x 90 x 74 cm ] [ 100 x 100 x 74 cm ] [ 150 x 150 x 74 cm ] [ 90 x 160 x 74 cm ] [ 90 x 180 x 74 cm ] [ 100 x 70 x 74 cm ] [ 100 x 160 x 74 cm ] [ 100 x 180 x 74 cm ] [ 100 x 200 x 74 cm ] [ 100 x 220 x 74 cm ] [ 100 x 260 x 74 cm ] [ 100 x 280 x 74 cm ] [ 100 x 280 x 74 cm ]

PURO EXTENDABLE TABLE [ 90 x 160/230 x 74 cm ] [ 100 x 160/240 x 74 cm ]