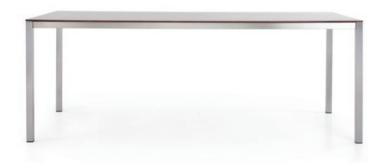

# **PURO** COLLECTION ARMCHAIR BY **ALEXANDER GUFLER**

PURO ARMCHAIR [ 56 x 54 x 87 cm ]

PURO TABLE [ 90 x 90 x 74 cm ] [ 100 x 100 x 74 cm ] [ 150 x 150 x 74 cm ] [ 90 x 160 x 74 cm ] [ 90 x 180 x 74 cm ] [ 100 x 70 x 74 cm ] [ 100 x 160 x 74 cm ] [ 100 x 180 x 74 cm ] [ 100 x 200 x 74 cm ] [ 100 x 220 x 74 cm ] [ 100 x 260 x 74 cm ] [ 100 x 280 x 74 cm ] [ 100 x 280 x 74 cm ]

PURO EXTENDABLE TABLE [ 90 x 160/230 x 74 cm ] [ 100 x 160/240 x 74 cm ]