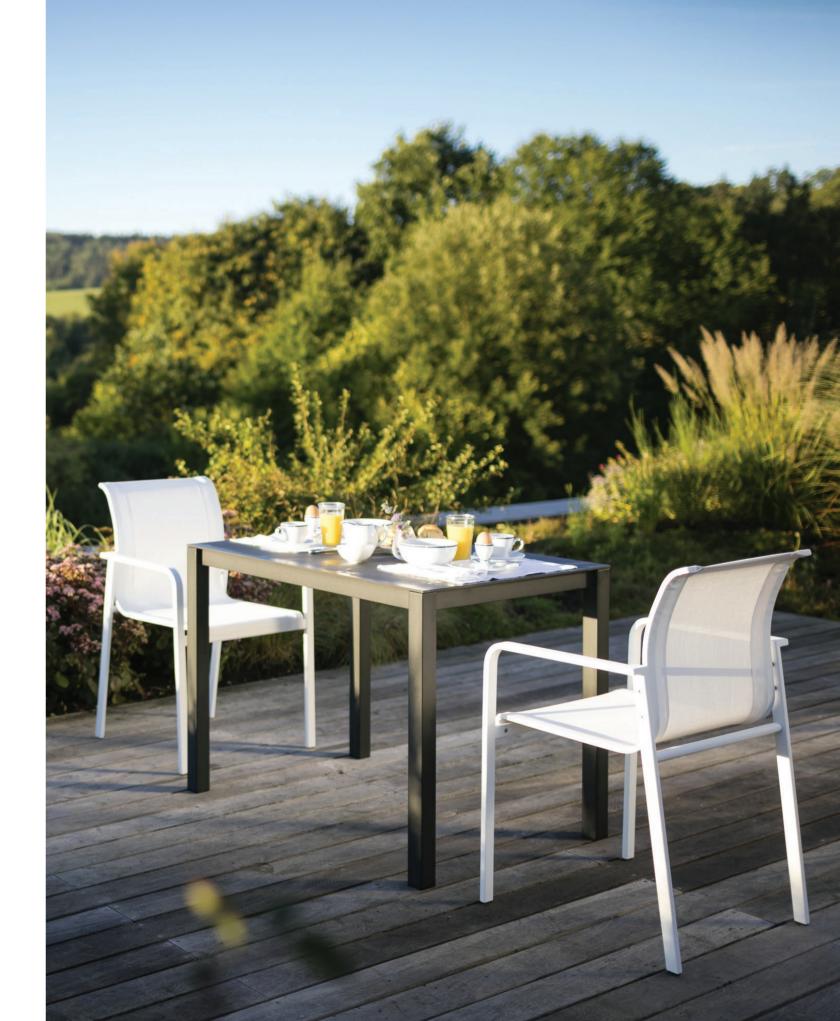

# **PURO** COLLECTION ARMCHAIR BY **ALEXANDER GUFLER**

PURO ARMCHAIR [ 56 x 54 x 87 cm ]

PURO TABLE [ 90 x 90 x 74 cm ] [ 100 x 100 x 74 cm ] [ 150 x 150 x 74 cm ] [ 90 x 160 x 74 cm ] [ 90 x 180 x 74 cm ] [ 100 x 70 x 74 cm ] [ 100 x 160 x 74 cm ] [ 100 x 180 x 74 cm ] [ 100 x 200 x 74 cm ] [ 100 x 220 x 74 cm ] [ 100 x 260 x 74 cm ] [ 100 x 280 x 74 cm ] [ 100 x 280 x 74 cm ]