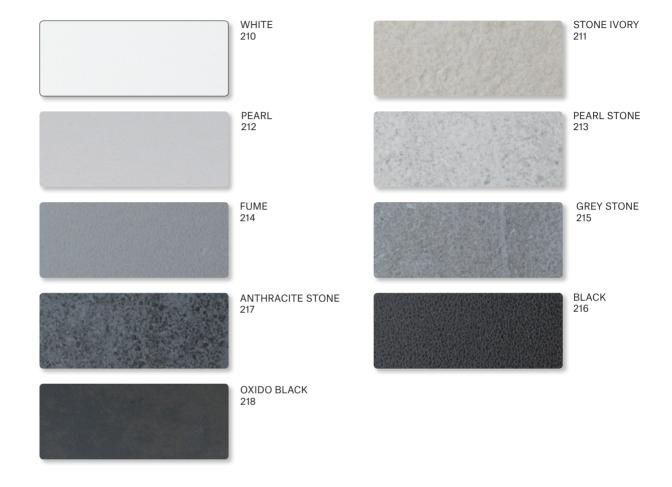

## POWDER COATED STAINLESS STEEL FRAMES

100% polyester is used for powder coating.

105

WHITE 110

ANTHRACITE BLUE 145 175

DARK GREEN

FABRIC FOR CHAIRS

Batyline is a technical fabric developed especially for outdoor use. It has exceptional tear strength, UV radiation resistance and dries very quickly.

### **HPL** TABLE TOPS

High pressure laminate (HPL) is a flat thermo hardening resin-based sheet. It is reinforced with wood-based fibers and manufactured at high pressure and temperature.

WHITE GREY 310 335

DARK GREY 336