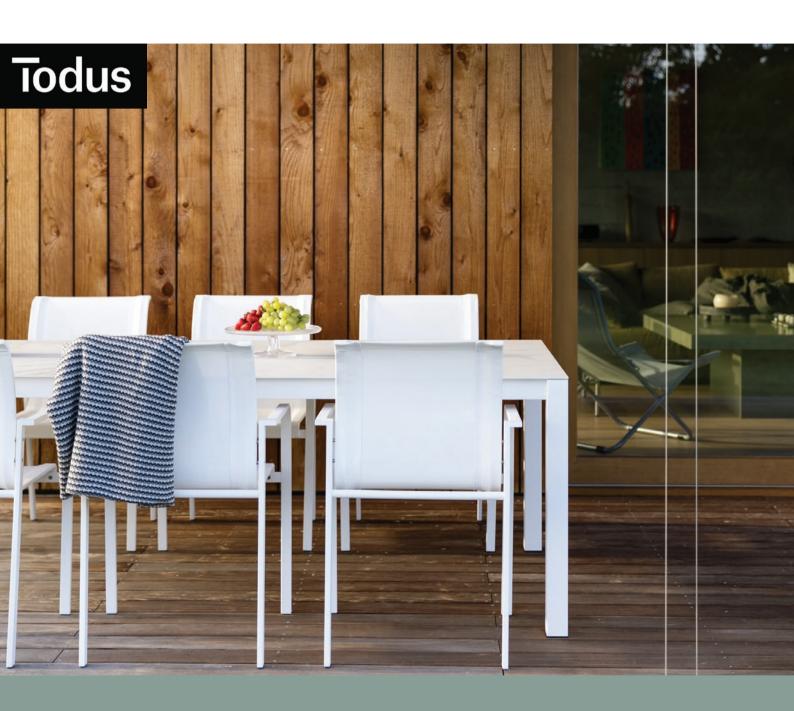

PURO COLLECTION

# **PURO** COLLECTION ARMCHAIR BY **ALEXANDER GUFLER**

PURO ARMCHAIR [ 56 x 54 x 87 cm ]

PURO TABLE [ 90 x 90 x 74 cm ] [ 100 x 100 x 74 cm ] [ 150 x 150 x 74 cm ] [ 90 x 160 x 74 cm ] [ 90 x 180 x 74 cm ] [ 100 x 70 x 74 cm ] [ 100 x 160 x 74 cm ] [ 100 x 180 x 74 cm ] [ 100 x 200 x 74 cm ] [ 100 x 220 x 74 cm ] [ 100 x 260 x 74 cm ] [ 100 x 280 x 74 cm ] [ 100 x 280 x 74 cm ]