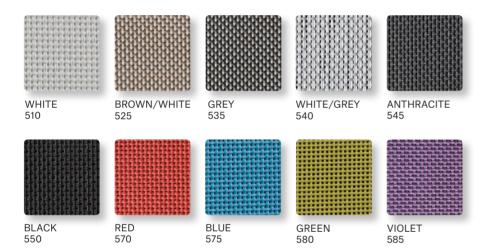

## POWDER COATED STAINLESS STEEL FRAMES

100% polyester is used for powder coating.

105

WHITE 110

ANTHRACITE BLUE 145 175

DARK GREEN

FABRIC FOR CHAIRS

Batyline is a technical fabric developed especially for outdoor use. It has exceptional tear strength, UV radiation resistance and dries very quickly.