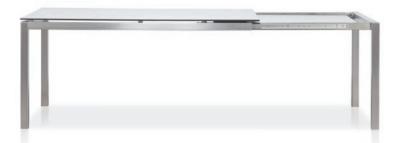

PURO COLLECTION





# **PURO** COLLECTION ARMCHAIR BY **ALEXANDER GUFLER**



PURO ARMCHAIR [ 56 x 54 x 87 cm ]



PURO TABLE [ 90 x 90 x 74 cm ] [ 100 x 100 x 74 cm ] [ 150 x 150 x 74 cm ] [ 90 x 160 x 74 cm ] [ 90 x 180 x 74 cm ] [ 100 x 70 x 74 cm ] [ 100 x 160 x 74 cm ] [ 100 x 180 x 74 cm ] [ 100 x 200 x 74 cm ] [ 100 x 220 x 74 cm ] [ 100 x 260 x 74 cm ] [ 100 x 280 x 74 cm ] [ 100 x 280 x 74 cm ]



PURO EXTENDABLE TABLE [ 90 x 160/230 x 74 cm ] [ 100 x 160/240 x 74 cm ]



# **MATERIALS**

# STAINLESS STEEL FRAMES

## POWDER COATED STAINLESS STEEL FRAMES

100% polyester is used for powder coating.

105







WHITE 110



ANTHRACITE BLUE 145 175



DARK GREEN

FABRIC FOR CHAIRS

Batyline is a technical fabric developed especially for outdoor use. It has exceptional tear strength, UV radiation resistance and dries very quickly.



### **HPL** TABLE TOPS

High pressure laminate (HPL) is a flat thermo hardening resin-based sheet. It is reinforced with wood-based fibers and manufactured at high pressure and temperature.







WHITE GREY 310 335

DARK GREY 336

### **CERAMIC** TABLE TOPS

Ceramic is a 100% natural product. It does not contain any organic pigments and is thus resistant