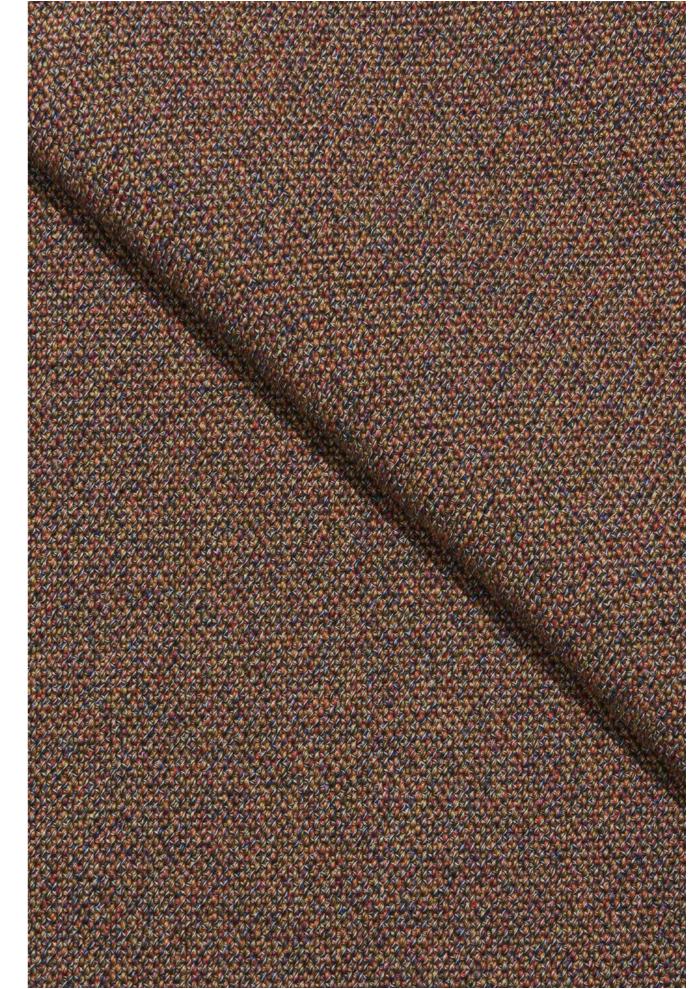

#### Osumi

Osumi is a versatile cotton plain weave with a subtle melange and canvas-like quality. With a soft hand and slightly heavier weight, Osumi has a classic expression suitable for many different upholstery applications. The primarily neutral palette is energised by vibrant shades of blue and green, offering something for every customer.

Quilton | Osumi 30