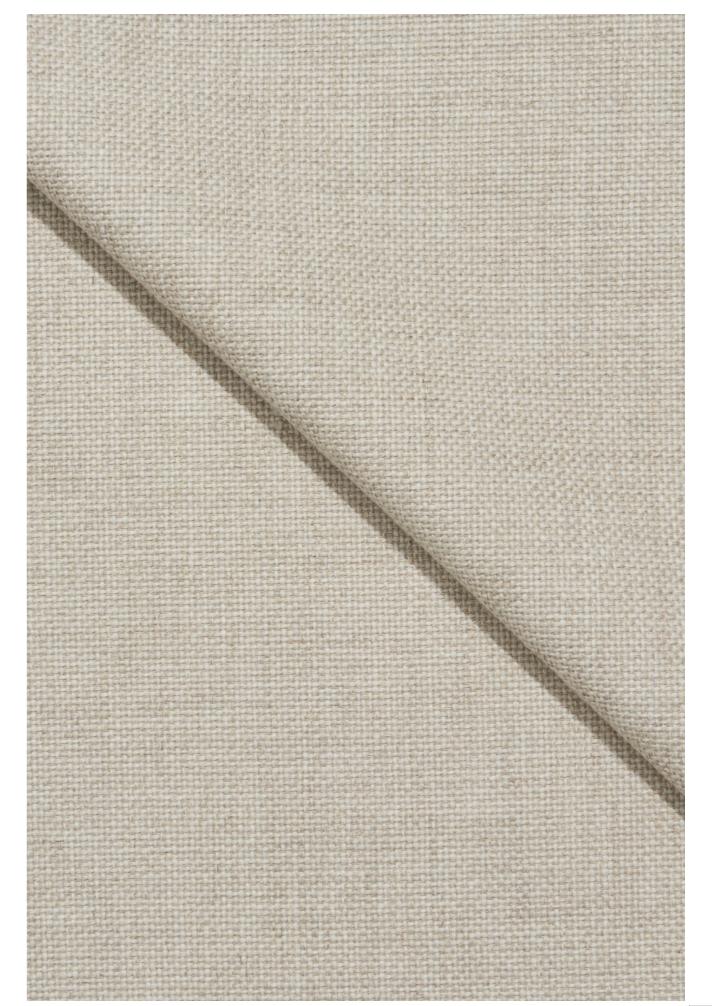

#### Osumi

Osumi is a versatile cotton plain weave with a subtle melange and canvas-like quality. With a soft hand and slightly heavier weight, Osumi has a classic expression suitable for many different upholstery applications. The primarily neutral palette is energised by vibrant shades of blue and green, offering something for every customer.

Quilton | Osumi 30