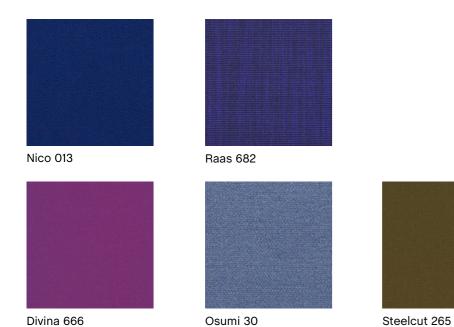

#### Osumi

Osumi is a versatile cotton plain weave with a subtle melange and canvas-like quality. With a soft hand and slightly heavier weight, Osumi has a classic expression suitable for many different upholstery applications. The primarily neutral palette is energised by vibrant shades of blue and green, offering something for every customer.

Quilton | Osumi 30

#### Nico

A hard-wearing blend of wool, polyester, and nylon, Nico has all the properties of a workhorse contract textile, but offers a surprisingly soft and domestic hand. Its smooth, even texture and vibrant colour range make it a versatile fabric that complements most environments.

## Nico colour inspiration

Linen Grid Adriatic Blue

Remix 692

Steelcut 962

Encircle 252

Nico 013

Hallingdal 116