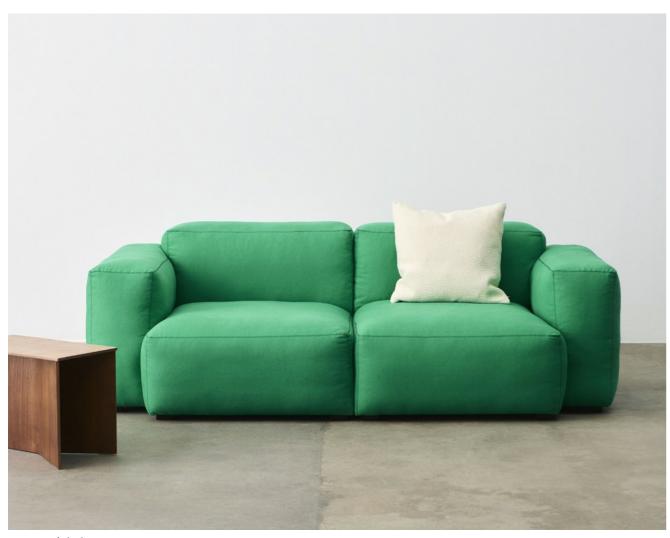

#### Nico

A hard-wearing blend of wool, polyester, and nylon, Nico has all the properties of a workhorse contract textile, but offers a surprisingly soft and domestic hand. Its smooth, even texture and vibrant colour range make it a versatile fabric that complements most environments.

## Nico colour inspiration

Linen Grid Adriatic Blue

Remix 692

Steelcut 962

Encircle 252

Nico 013

Hallingdal 116