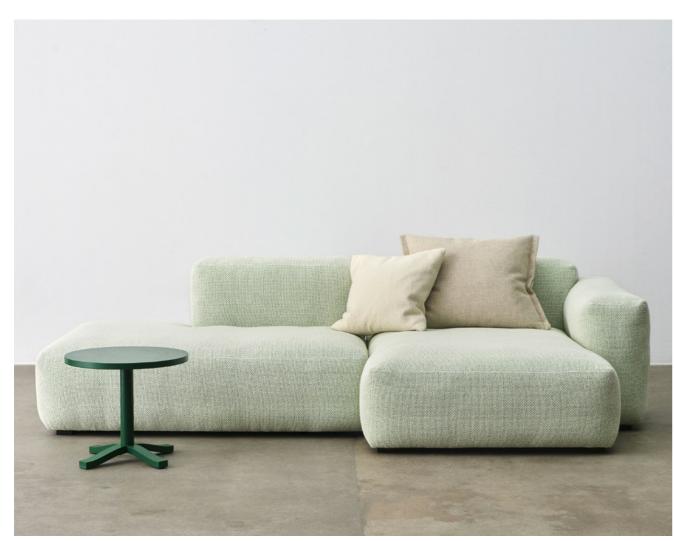

#### Planar

Crafted in a cotton linen blend, Planar is a soft brushed canvas whose lightness and breathability feel particularly at home in warmer climates. An accessible price point makes is an ideal choice for both furniture and cushion, while the extensive thirteen-colour HAY palette offers something for all tastes.

Mags Soft | Planar 732