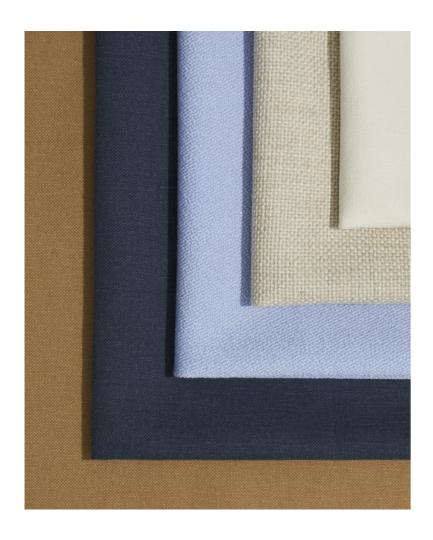

#### Nico

A hard-wearing blend of wool, polyester, and nylon, Nico has all the properties of a workhorse contract textile, but offers a surprisingly soft and domestic hand. Its smooth, even texture and vibrant colour range make it a versatile fabric that complements most environments.

## Tadao

A heavyweight blend of cotton, linen, and wool with a basic construction, Tadao elevates neutrals to new standards.

Offered in four natural colours, Tadao is simplicity at its finest.

## Tartaglia

Characterised by a duo-colour contrast and ample, textured hand, Tartaglia is a robust blend of cotton, wool and polyester yarns woven in Italy. With eight colour options and an excellent Martindale rating,
Tartaglia promises timeless appeal and a life cycle to match.