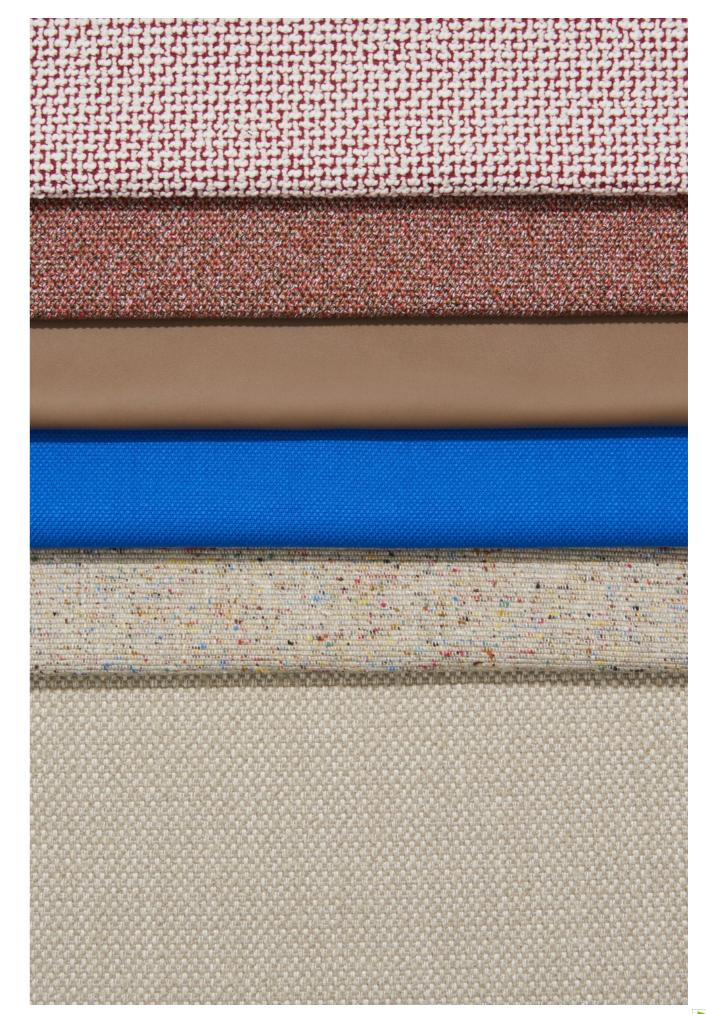

#### Osumi

Osumi is a versatile cotton plain weave with a subtle melange and canvas-like quality. With a soft hand and slightly heavier weight, Osumi has a classic expression suitable for many different upholstery applications. The primarily neutral palette is energised by vibrant shades of blue and green, offering something for every customer.

Quilton | Osumi 30

# Osumi colour inspiration

Osumi 06

Canvas 446

Osumi 06

Canvas 414

Canvas 216

Hallingdal 116

Osumi 18