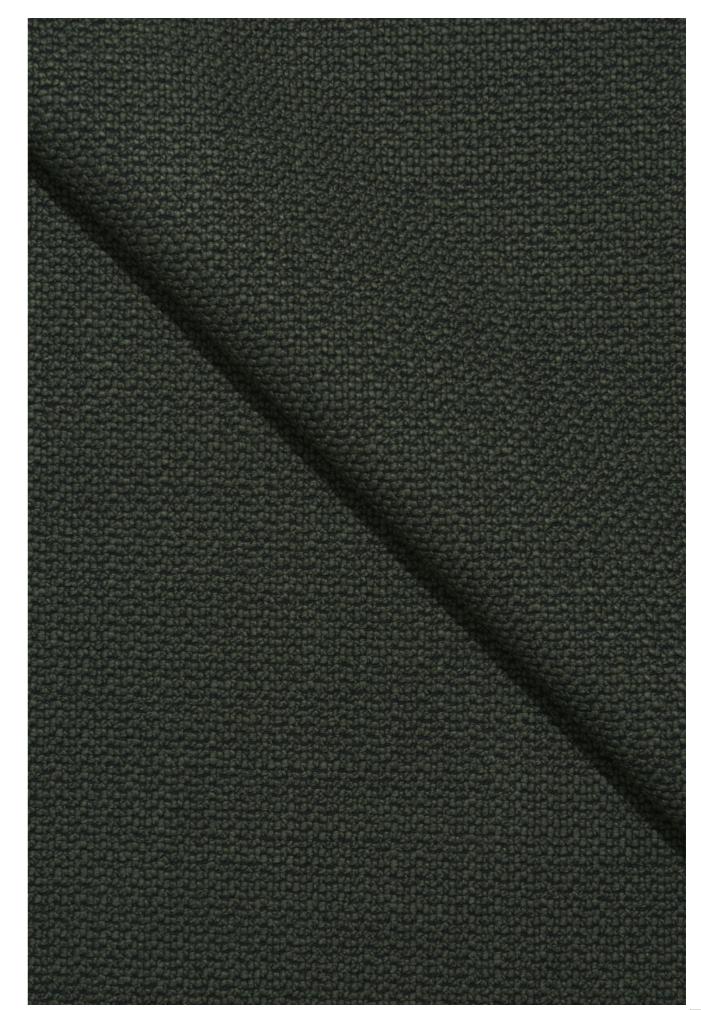

## Maglia

With a scaled-up basket weave construction as its foundation, Maglia's distinctive appearance and tactile qualities are further elevated by a slightly lustrous finish. Offered in six versatile neutrals, Maglia brings a new dimension to even the most ordinary of upholstered products.

Mags | Maglia Dark Green