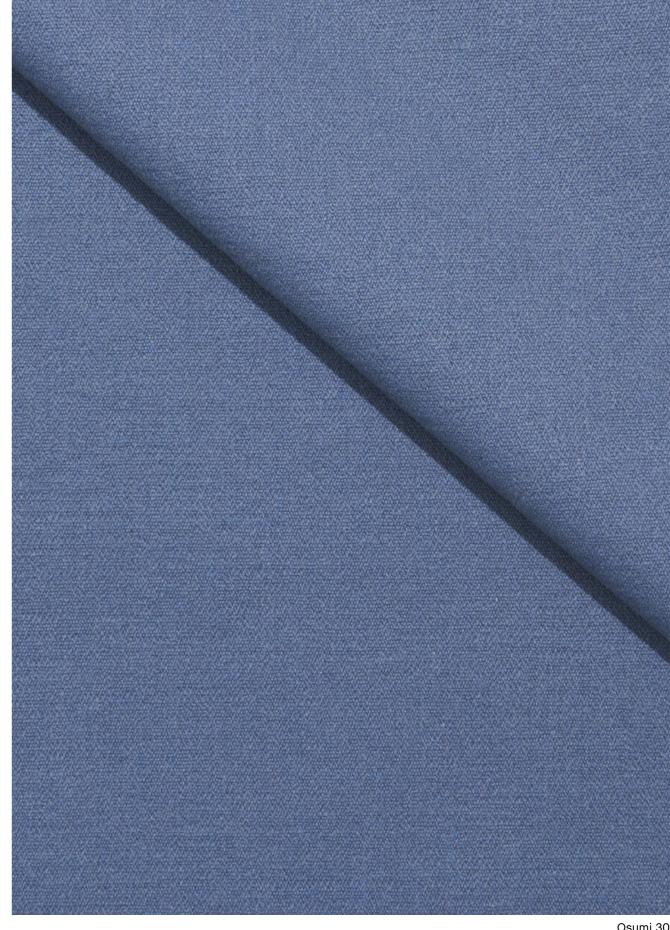

#### Osumi

Osumi is a versatile cotton plain weave with a subtle melange and canvas-like quality. With a soft hand and slightly heavier weight, Osumi has a classic expression suitable for many different upholstery applications. The primarily neutral palette is energised by vibrant shades of blue and green, offering something for every customer.

Quilton | Osumi 30