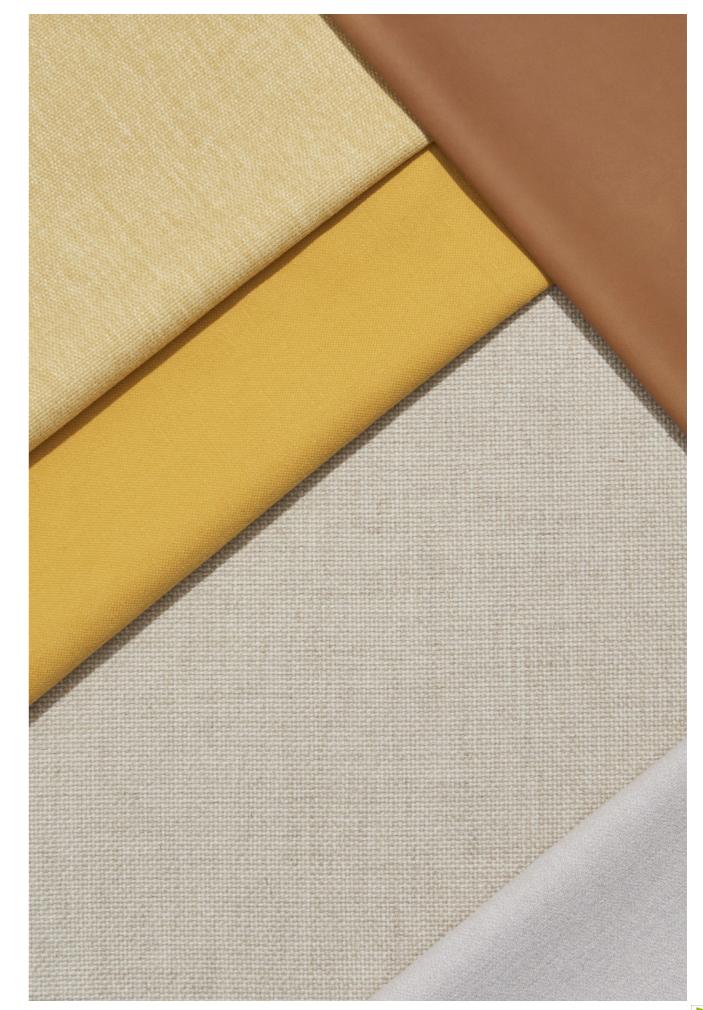

#### Osumi

Osumi is a versatile cotton plain weave with a subtle melange and canvas-like quality. With a soft hand and slightly heavier weight, Osumi has a classic expression suitable for many different upholstery applications. The primarily neutral palette is energised by vibrant shades of blue and green, offering something for every customer.

#### Planar

Crafted in a cotton linen blend, Planar is a soft brushed canvas whose lightness and breathability feel particularly at home in warmer climates. An accessible price point makes is an ideal choice for both furniture and cushion, while the extensive thirteen-colour HAY palette offers something for all tastes.

## Tadao

A heavyweight blend of cotton, linen, and wool with a basic construction, Tadao elevates neutrals to new standards.

Offered in four natural colours, Tadao is simplicity at its finest.