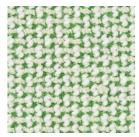

#### Osumi

Osumi is a versatile cotton plain weave with a subtle melange and canvas-like quality. With a soft hand and slightly heavier weight, Osumi has a classic expression suitable for many different upholstery applications. The primarily neutral palette is energised by vibrant shades of blue and green, offering something for every customer.

Quilton | Osumi 30