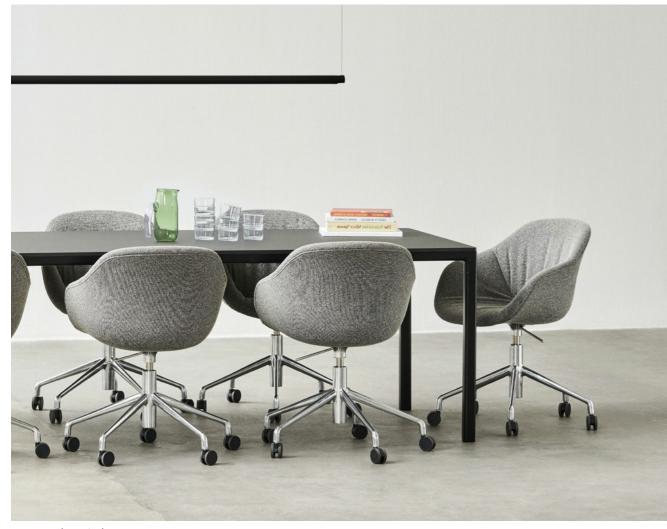

#### **Functional Textiles**

HAY has a wide assortment of functional textiles, all carefully selected for their combination of technical and aesthetic qualities.

These high-performing textiles offer superior functionality and are specially developed for demanding public environments because of their different qualities, including being flame retardant, easy to clean and particularly abrasion resistant.

Available in a wide choice of versatile colours, they can be used to cover a wide range of chairs, stools, and sofas in many different domestic and contract environments.