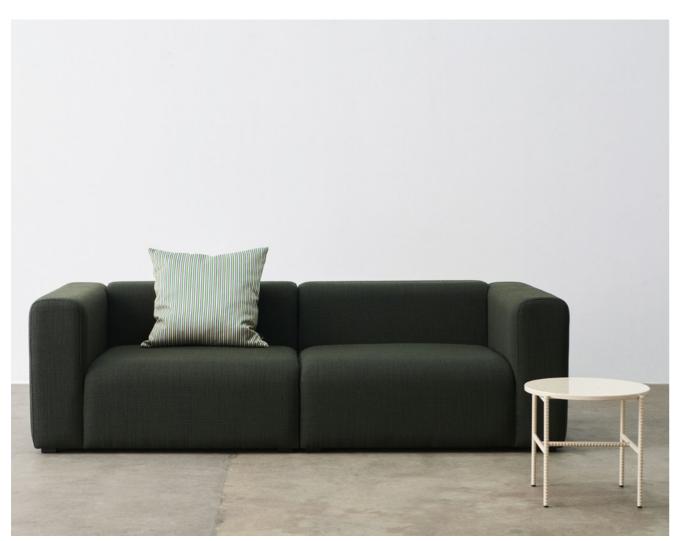

## Maglia

With a scaled-up basket weave construction as its foundation, Maglia's distinctive appearance and tactile qualities are further elevated by a slightly lustrous finish. Offered in six versatile neutrals, Maglia brings a new dimension to even the most ordinary of upholstered products.

Mags | Maglia Dark Green