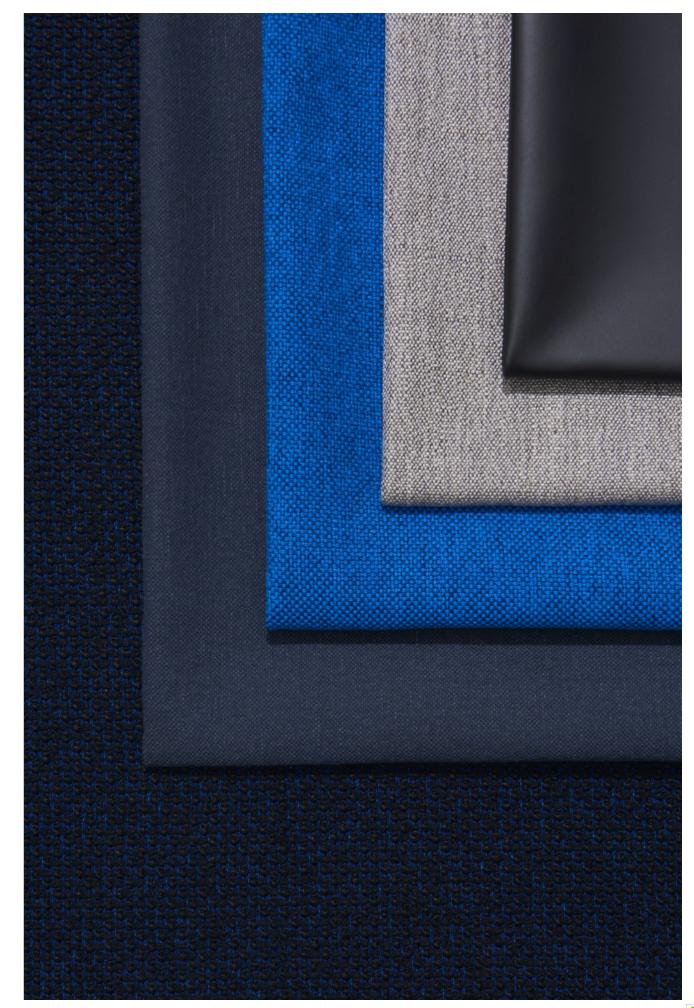

#### Osumi

Osumi is a versatile cotton plain weave with a subtle melange and canvas-like quality. With a soft hand and slightly heavier weight, Osumi has a classic expression suitable for many different upholstery applications. The primarily neutral palette is energised by vibrant shades of blue and green, offering something for every customer.

# Osumi colour inspiration

Osumi 06

Canvas 446

Osumi 06

Canvas 414

Canvas 216

Hallingdal 116

Osumi 18