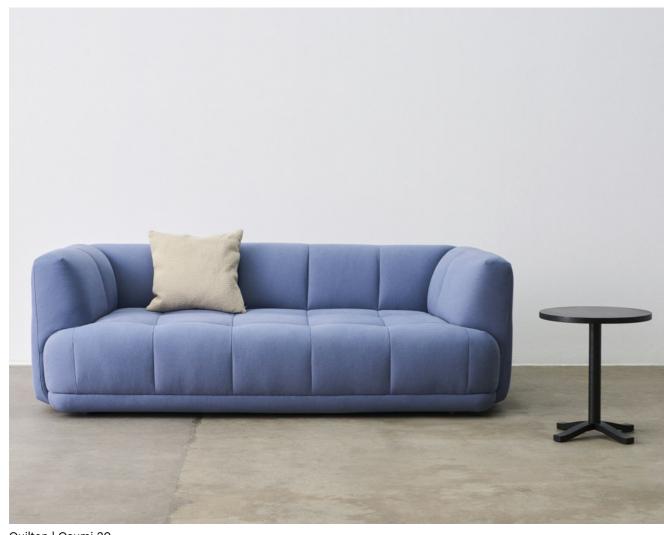

#### Osumi

Osumi is a versatile cotton plain weave with a subtle melange and canvas-like quality. With a soft hand and slightly heavier weight, Osumi has a classic expression suitable for many different upholstery applications. The primarily neutral palette is energised by vibrant shades of blue and green, offering something for every customer.

Quilton | Osumi 30