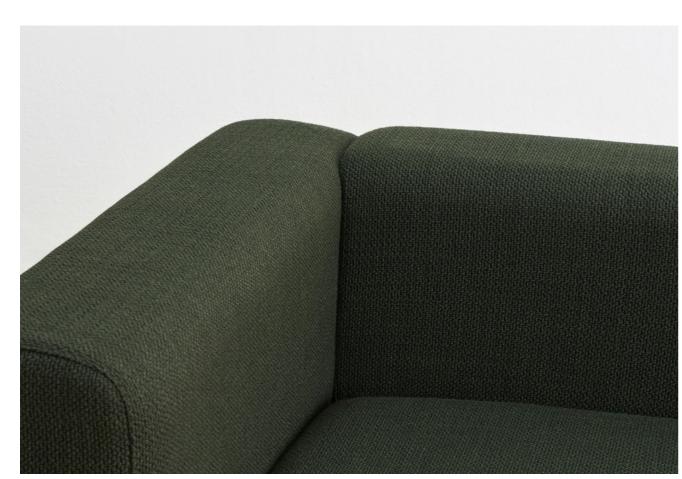

## Maglia

With a scaled-up basket weave construction as its foundation, Maglia's distinctive appearance and tactile qualities are further elevated by a slightly lustrous finish. Offered in six versatile neutrals, Maglia brings a new dimension to even the most ordinary of upholstered products.

Mags | Maglia Dark Green