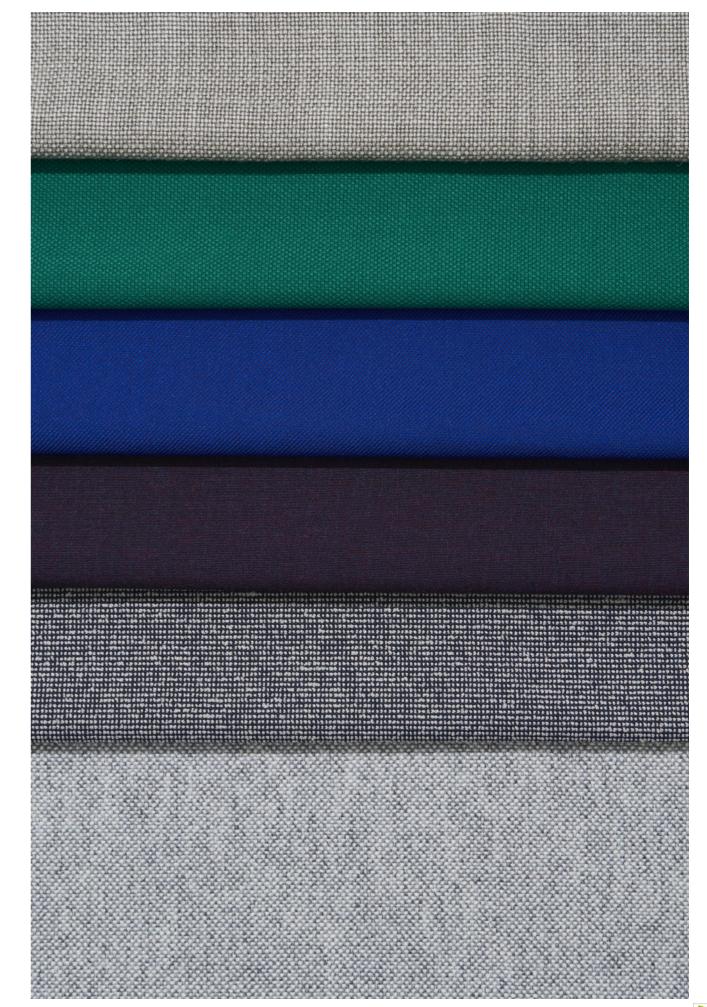

#### HAY Fabric Collection

Spring 2023 sees HAY's fabric assortment offered in a wide variety of textures, colours, and weights, all carefully selected for their superior quality, expression, and durability. As with all textiles offered by HAY, the newest additions are an effective complement to the breadth of furniture in our collection, suitable for domestic and contract environments alike.

#### Osumi

Osumi is a versatile cotton plain weave with a subtle melange and canvas-like quality. With a soft hand and slightly heavier weight, Osumi has a classic expression suitable for many different upholstery applications. The primarily neutral palette is energised by vibrant shades of blue and green, offering something for every customer.

#### Nico

A hard-wearing blend of wool, polyester, and nylon, Nico has all the properties of a workhorse contract textile, but offers a surprisingly soft and domestic hand. Its smooth, even texture and vibrant colour range make it a versatile fabric that complements most environments.

#### Planar

Crafted in a cotton linen blend, Planar is a soft brushed canvas whose lightness and breathability feel particularly at home in warmer climates. An accessible price point makes is an ideal choice for both furniture and cushion, while the extensive thirteen-colour HAY palette offers something for all tastes.

## Tartaglia

Characterised by a duo-colour contrast and ample, textured hand, Tartaglia is a robust blend of cotton, wool and polyester yarns woven in Italy. With eight colour options and an excellent Martindale rating,
Tartaglia promises timeless appeal and a life cycle to match.

## Maglia

With a scaled-up basket weave construction as its foundation, Maglia's distinctive appearance and tactile qualities are further elevated by a slightly lustrous finish. Offered in six versatile neutrals, Maglia brings a new dimension to even the most ordinary of upholstered products.

## Tadao

A heavyweight blend of cotton, linen, and wool with a basic construction, Tadao elevates neutrals to new standards.

Offered in four natural colours, Tadao is simplicity at its finest.

### Loft

Gaining its unique appearance from twisted multicoloured yarns, Loft is a supple fabric that maximises durability and visual impact all in one. A vibrant close-up character becomes more subdued from a distance, making Loft a compelling blend of expressive and calm wherever it is utilised.