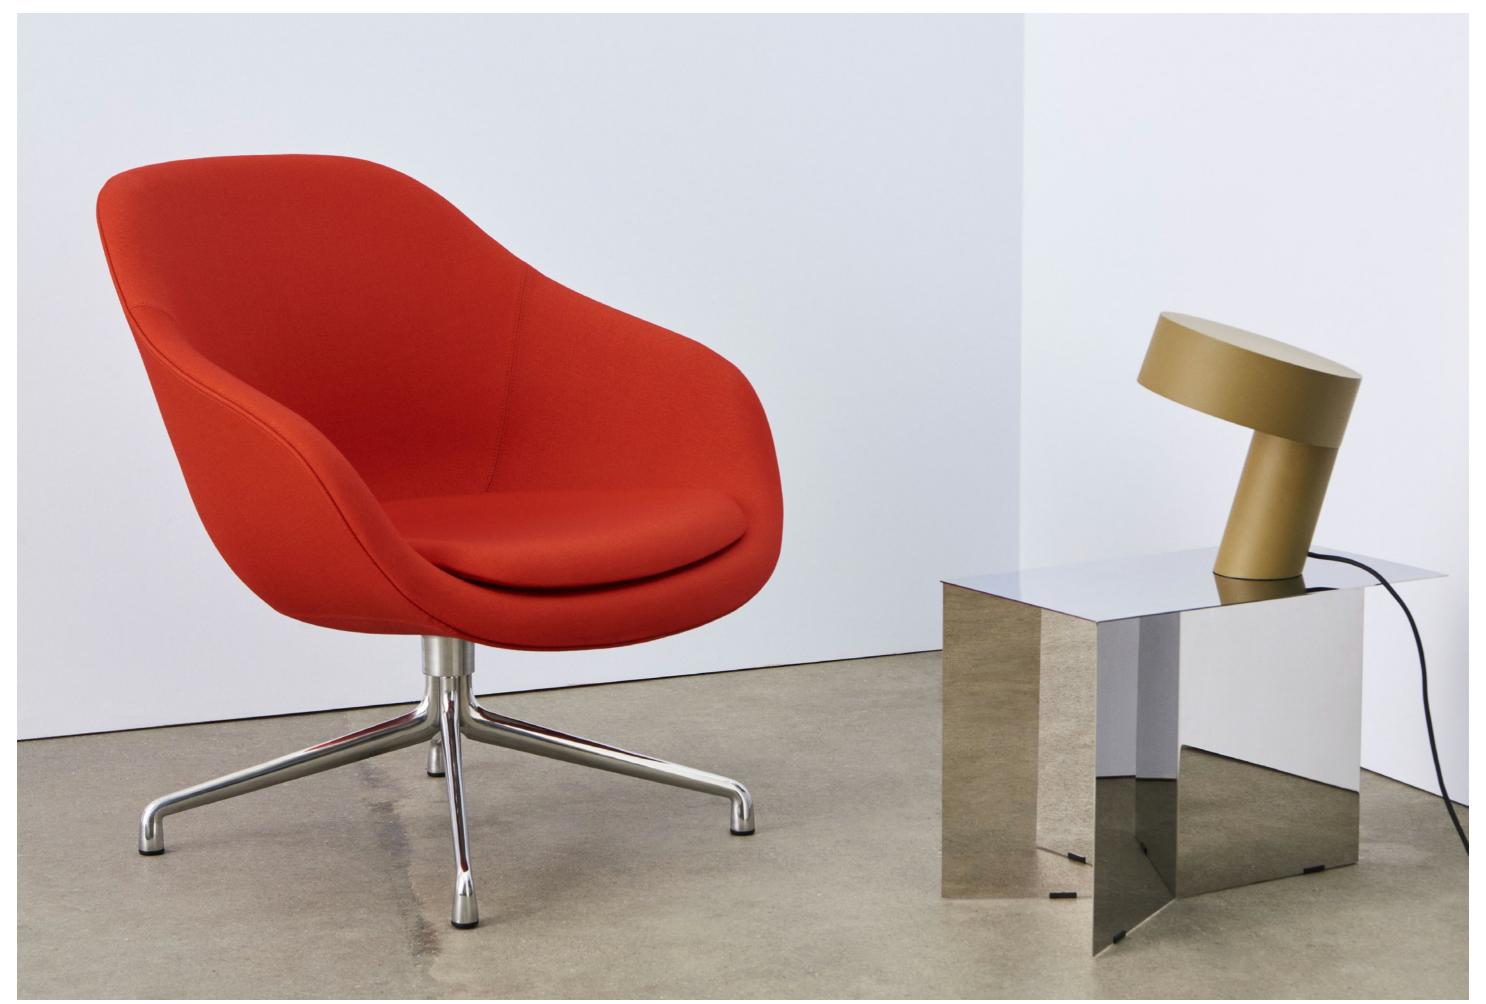

#### Nico

A hard-wearing blend of wool, polyester, and nylon, Nico has all the properties of a workhorse contract textile, but offers a surprisingly soft and domestic hand. Its smooth, even texture and vibrant colour range make it a versatile fabric that complements most environments.

## Nico colour inspiration

Linen Grid Adriatic Blue

Remix 692

Steelcut 962

Encircle 252

Nico 013

Hallingdal 116