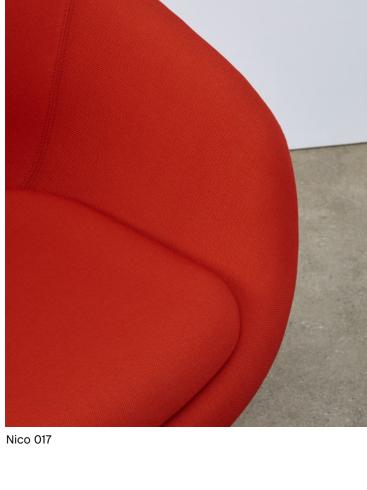

#### Nico

A hard-wearing blend of wool, polyester, and nylon, Nico has all the properties of a workhorse contract textile, but offers a surprisingly soft and domestic hand. Its smooth, even texture and vibrant colour range make it a versatile fabric that complements most environments.

## Nico colour inspiration

Linen Grid Adriatic Blue

Remix 692

Steelcut 962

Encircle 252

Nico 013

Hallingdal 116