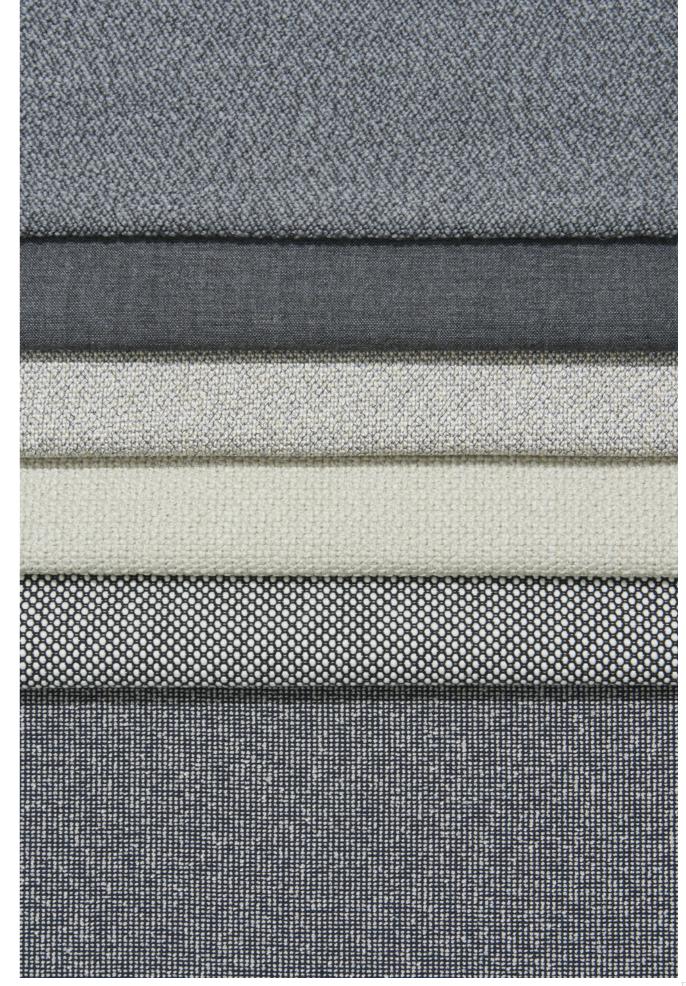

#### Nico

A hard-wearing blend of wool, polyester, and nylon, Nico has all the properties of a workhorse contract textile, but offers a surprisingly soft and domestic hand. Its smooth, even texture and vibrant colour range make it a versatile fabric that complements most environments.

## Nico colour inspiration

Linen Grid Adriatic Blue

Remix 692

Steelcut 962

Encircle 252

Nico 013

Hallingdal 116