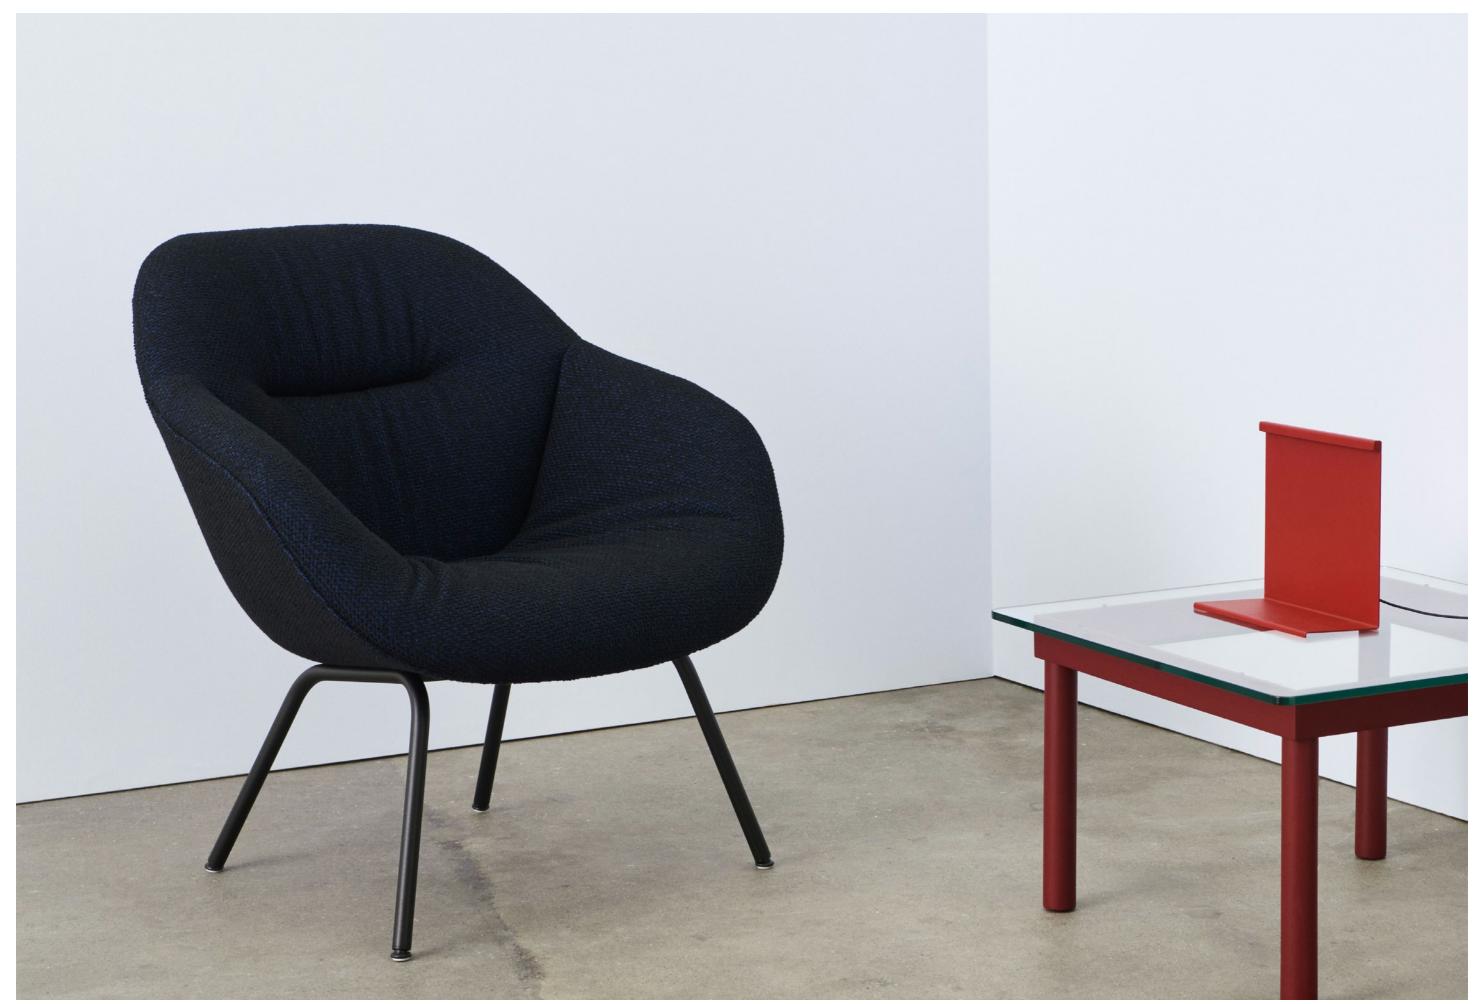

#### Nico

A hard-wearing blend of wool, polyester, and nylon, Nico has all the properties of a workhorse contract textile, but offers a surprisingly soft and domestic hand. Its smooth, even texture and vibrant colour range make it a versatile fabric that complements most environments.

## Nico colour inspiration

Linen Grid Adriatic Blue

Remix 692

Steelcut 962

Encircle 252

Nico 013

Hallingdal 116