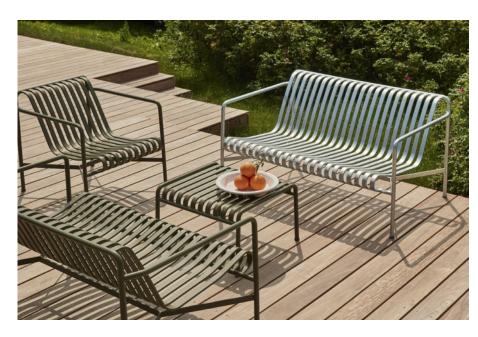

LOUNGE SOFA

W139 x D88 x H70 cm Seat height 38 cm, Seat depth 49 cm

TABLE MIDDLE LEG

W90 x D13,6 x H75 cm

TABLE

L82,5 x W90 x H75 cm

**TABLE** L170 X W90 X H75 cm

PALISSADE CHAISE LONGUE W65,5 x D164,5 x H70,5 cm Seat height 25,5 cm

#### COLOURS

HOT GALVANISED\*

<sup>\*</sup> Palissade Lounge Chair High and Palissade Bar Stool are not available in hot galvanised steel.