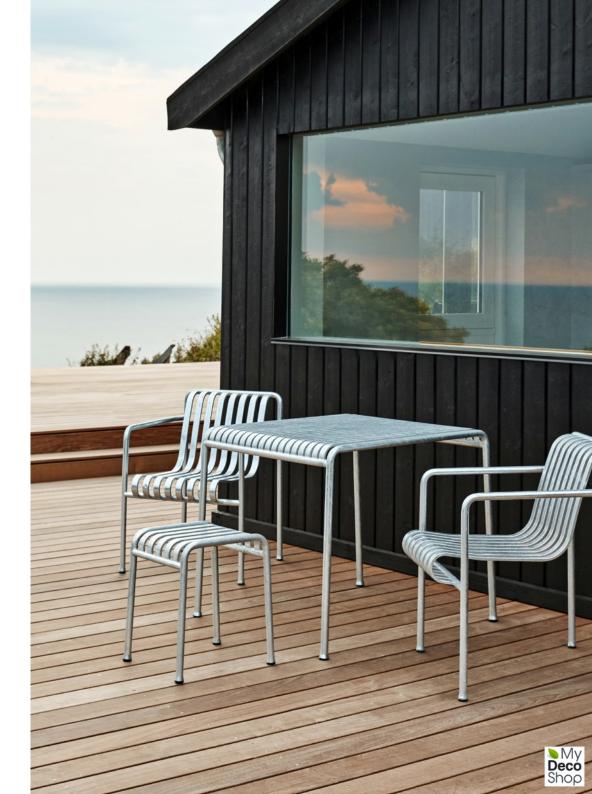

# **PALISSADE**

Designed by French brothers Ronan and Erwan Bouroullec,
Palissade is a collection of outdoor furniture for HAY in
powder coated or hot galvanised steel.

United by a common principle of symmetrical geometry, the Palissade collection is engineered to reproduce the same visual simplicity and core strength throughout.

Designed in colour and form to integrate effortlessly into a natural landscape or urban setting, Palissade is intended to be used over a longer period of time and become more beautiful over the years. The collection is suited to a wide variety of environments, from cafés and restaurants to gardens, terraces and balconies.

LOUNGE SOFA

W139 x D88 x H70 cm Seat height 38 cm, Seat depth 49 cm

TABLE MIDDLE LEG

W90 x D13,6 x H75 cm

TABLE

L82,5 x W90 x H75 cm

**TABLE** L170 X W90 X H75 cm

PALISSADE CHAISE LONGUE W65,5 x D164,5 x H70,5 cm Seat height 25,5 cm