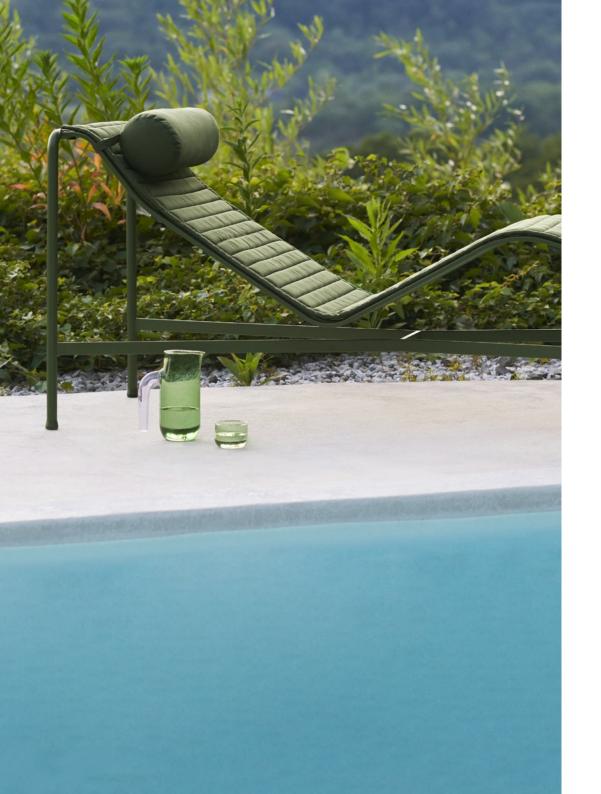

LOUNGE SOFA

W139 x D88 x H70 cm Seat height 38 cm, Seat depth 49 cm

TABLE MIDDLE LEG

W90 x D13,6 x H75 cm

TABLE

L82,5 x W90 x H75 cm

**TABLE** L170 X W90 X H75 cm

PALISSADE CHAISE LONGUE W65,5 x D164,5 x H70,5 cm Seat height 25,5 cm

### MATERIALS

100% Olefin (Teflon water repellent treatment)

## COLOURS

OLIVE