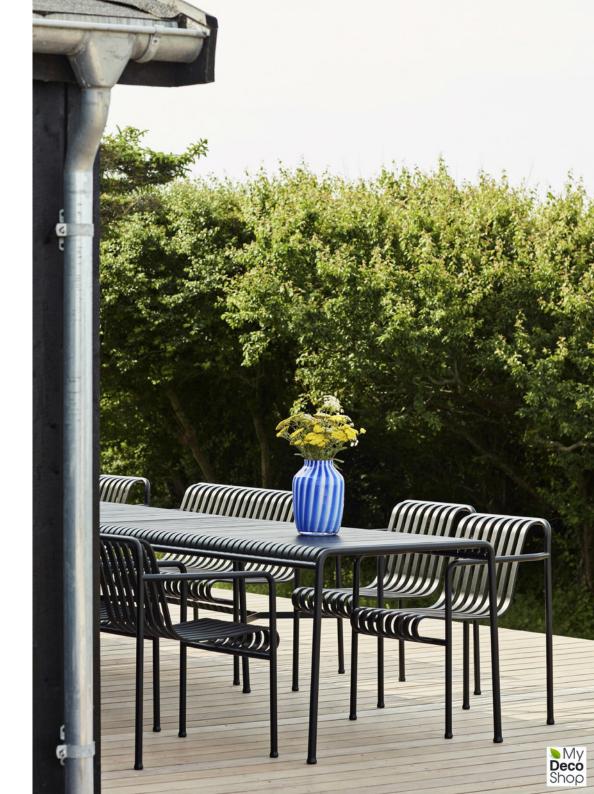

# **PALISSADE**

Designed by French brothers Ronan and Erwan Bouroullec,
Palissade is a collection of outdoor furniture for HAY in
powder coated or hot galvanised steel.

United by a common principle of symmetrical geometry, the Palissade collection is engineered to reproduce the same visual simplicity and core strength throughout.

Designed in colour and form to integrate effortlessly into a natural landscape or urban setting, Palissade is intended to be used over a longer period of time and become more beautiful over the years. The collection is suited to a wide variety of environments, from cafés and restaurants to gardens, terraces and balconies.