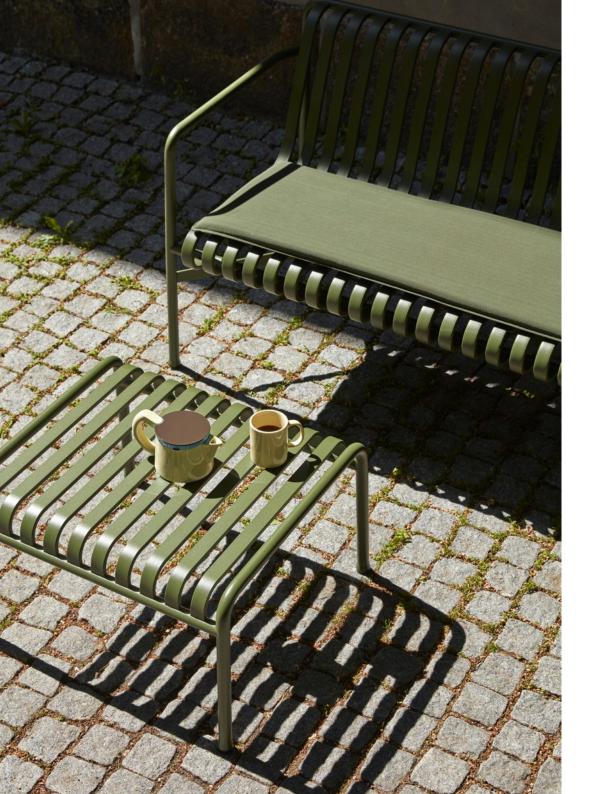

# **PALISSADE**

Designed by French brothers Ronan and Erwan Bouroullec,
Palissade is a collection of outdoor furniture for HAY in
powder coated or hot galvanised steel.

United by a common principle of symmetrical geometry, the Palissade collection is engineered to reproduce the same visual simplicity and core strength throughout.

Designed in colour and form to integrate effortlessly into a natural landscape or urban setting, Palissade is intended to be used over a longer period of time and become more beautiful over the years. The collection is suited to a wide variety of environments, from cafés and restaurants to gardens, terraces and balconies.