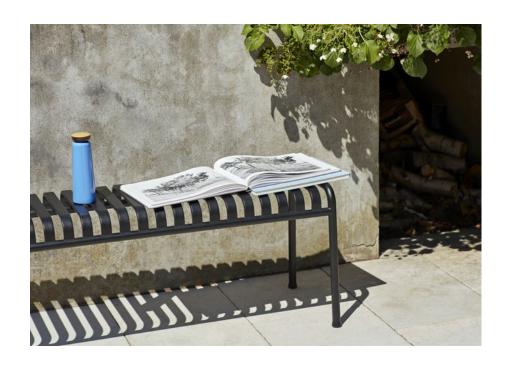

STOOL W37 X D42 X H45 cm

BENCH W120 X D42 X H45 cm

DINING BENCH WITHOUT ARMREST

W120 x D70 x H80 cm Seat height 45 cm, Seat depth 49 cm

DINING BENCH W128 x D70 x H80 cm Seat height 45 cm, Seat depth 49 cm