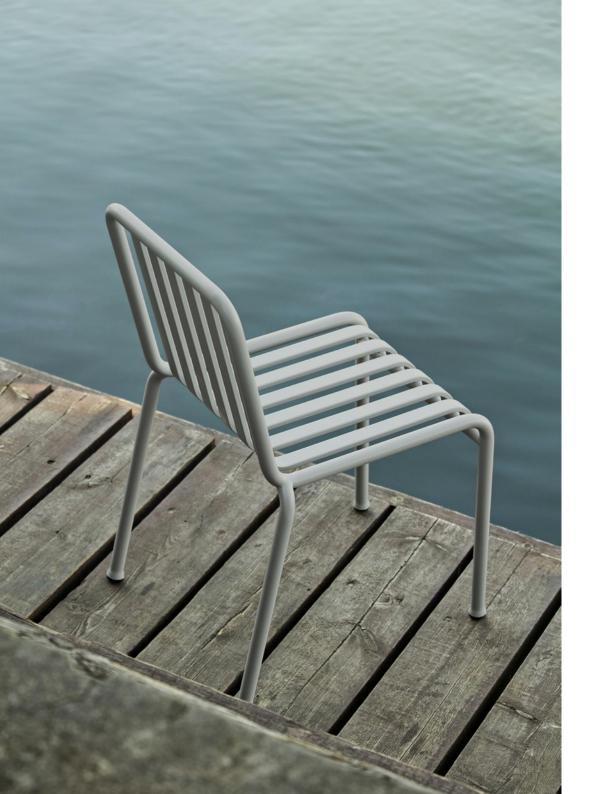

CHAIR
W47 x D56 x H80 cm
Seat height 45 cm, Seat depth 41 cm
Stackable 8 pcs.

ARM CHAIR
W51 x D56 x H80 cm
Seat height 45 cm, Seat depth 41 cm
Stackable 8 pcs.

BAR STOOL\* W38 x D45 x H78 cm

OTTOMAN W65 X D60 X H37 cm