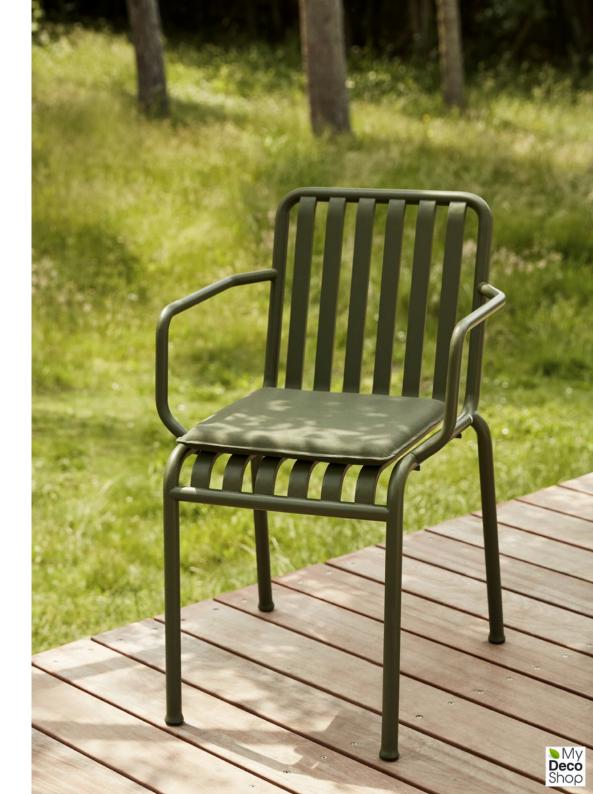

DINING ARM CHAIR
W63 x D66 x H80 cm
Seat height 45 cm, Seat depth 44 cm

LOUNGE CHAIR HIGH\*
W73 x D92 x H88 cm
Seat height 38 cm, Seat depth 49 cm

LOUNGE CHAIR LOW
W73 x D81 x H70 cm
Seat height 38 cm, Seat depth 49 cm

#### MATERIALS

STEEL / The products in the Palissade Collection have a two component coating; a primer and an outdoor powder coating which provides a barrier to corrosive elements making it suitable for outdoor use.