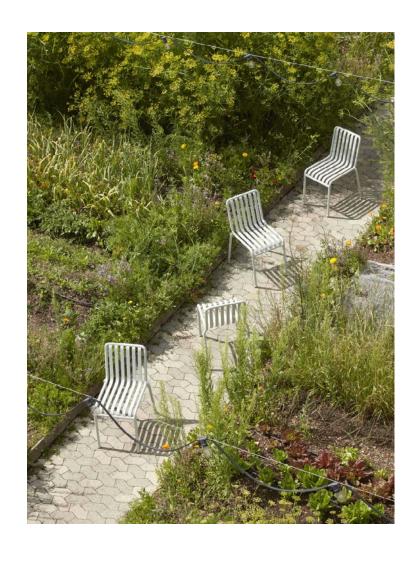

Designed in colour and form to integrate effortlessly into a natural landscape or urban setting, Palissade is intended to be used over a longer period of time and become more beautiful over the years. The collection is suited to a wide variety of environments, from cafés and restaurants to gardens, terraces and balconies.

CHAIR
W47 x D56 x H80 cm
Seat height 45 cm, Seat depth 41 cm
Stackable 8 pcs.

ARM CHAIR
W51 x D56 x H80 cm
Seat height 45 cm, Seat depth 41 cm
Stackable 8 pcs.

BAR STOOL\* W38 x D45 x H78 cm

OTTOMAN W65 X D60 X H37 cm