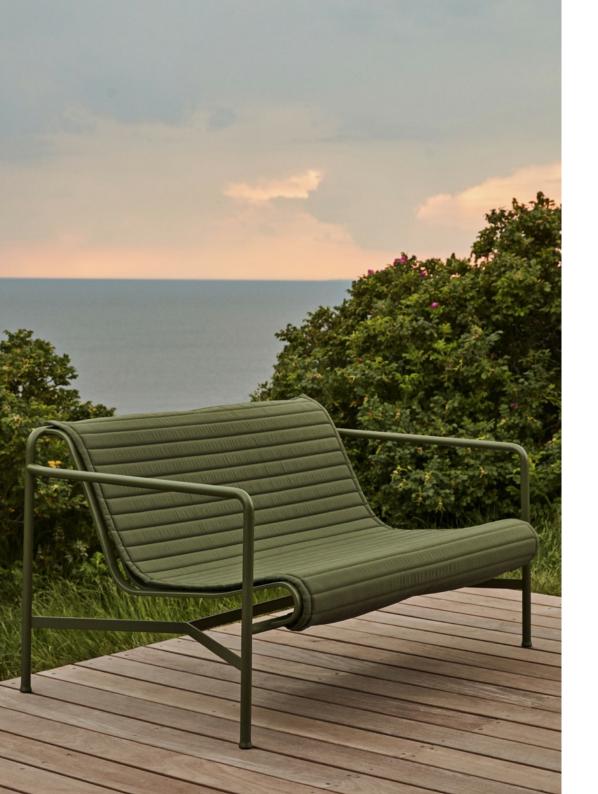

LOUNGE SOFA

W139 x D88 x H70 cm Seat height 38 cm, Seat depth 49 cm

TABLE MIDDLE LEG

W90 x D13,6 x H75 cm

TABLE

L82,5 x W90 x H75 cm

**TABLE** L170 X W90 X H75 cm

PALISSADE CHAISE LONGUE W65,5 x D164,5 x H70,5 cm Seat height 25,5 cm

FOR LOUNGE SOFA SEAT CUSHION W118,5 X D54,5 X H3 cm

FOR DINING ARMCHAIR W103,5 x D44,5 x H1 cm

FOR LOUNGE HIGH W139 x D49,5 x H1 cm

FOR DINING BENCH W107,5 x D104,5 x H1 cm

FOR LOUNGE SOFA W124 x D115,5 x H1 cm

FOR DINING BENCH W117 x D49,5 x H1 cm

FOR CHAISE LONGUE W195 x D49,5 x H1 cm

HEADREST CUSHION FOR CHAISE LONGUE W46,5 x Ø14 cm

- PALISSADE SEAT CUSHIONS & QUILTED CUSHIONS -