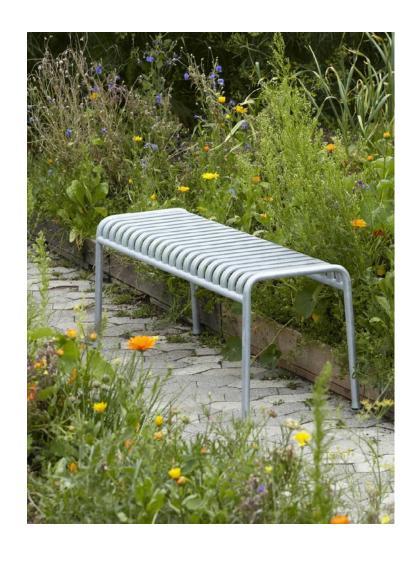

STOOL W37 X D42 X H45 cm

BENCH W120 X D42 X H45 cm

DINING BENCH WITHOUT ARMREST

W120 x D70 x H80 cm Seat height 45 cm, Seat depth 49 cm

DINING BENCH W128 x D70 x H80 cm Seat height 45 cm, Seat depth 49 cm