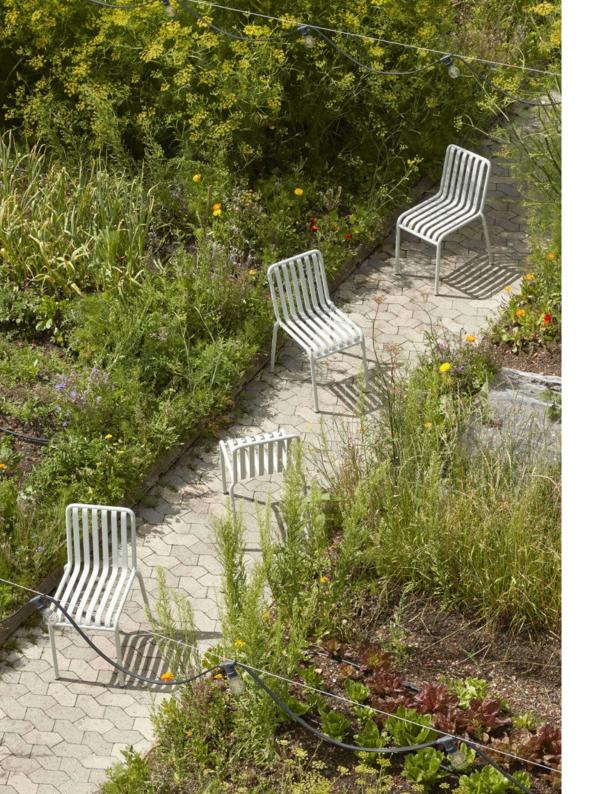

# **PALISSADE**

Designed by French brothers Ronan and Erwan Bouroullec,
Palissade is a collection of outdoor furniture for HAY in
powder coated or hot galvanised steel.

United by a common principle of symmetrical geometry, the Palissade collection is engineered to reproduce the same visual simplicity and core strength throughout.

Designed in colour and form to integrate effortlessly into a natural landscape or urban setting, Palissade is intended to be used over a longer period of time and become more beautiful over the years. The collection is suited to a wide variety of environments, from cafés and restaurants to gardens, terraces and balconies.

CHAIR
W47 x D56 x H80 cm
Seat height 45 cm, Seat depth 41 cm
Stackable 8 pcs.

ARM CHAIR
W51 x D56 x H80 cm
Seat height 45 cm, Seat depth 41 cm
Stackable 8 pcs.

BAR STOOL\* W38 x D45 x H78 cm

OTTOMAN W65 X D60 X H37 cm