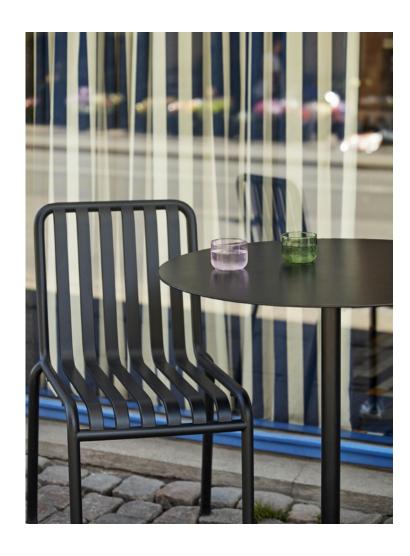

# **PALISSADE**

Designed by French brothers Ronan and Erwan Bouroullec,
Palissade is a collection of outdoor furniture for HAY in
powder coated or hot galvanised steel.

United by a common principle of symmetrical geometry, the Palissade collection is engineered to reproduce the same visual simplicity and core strength throughout.

Designed in colour and form to integrate effortlessly into a natural landscape or urban setting, Palissade is intended to be used over a longer period of time and become more beautiful over the years. The collection is suited to a wide variety of environments, from cafés and restaurants to gardens, terraces and balconies.