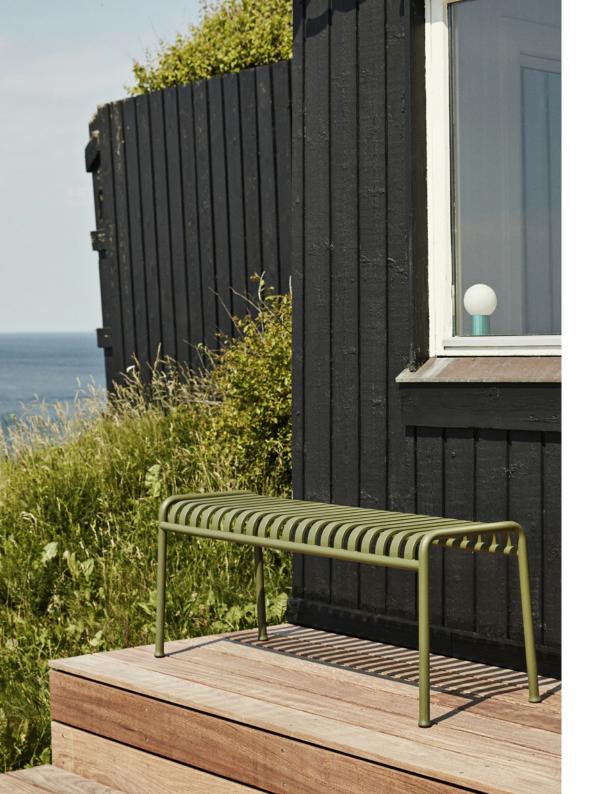

STOOL W37 X D42 X H45 cm

BENCH W120 X D42 X H45 cm

DINING BENCH WITHOUT ARMREST

W120 x D70 x H80 cm Seat height 45 cm, Seat depth 49 cm

DINING BENCH W128 x D70 x H80 cm Seat height 45 cm, Seat depth 49 cm

#### COLOURS

HOT GALVANISED\*

<sup>\*</sup> Palissade Lounge Chair High and Palissade Bar Stool are not available in hot galvanised steel.