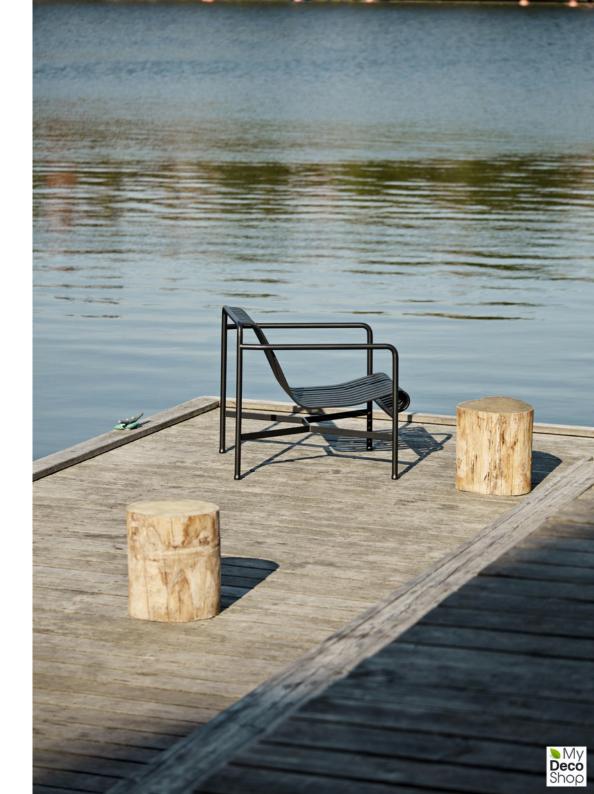

# **PALISSADE**

Designed by French brothers Ronan and Erwan Bouroullec,
Palissade is a collection of outdoor furniture for HAY in
powder coated or hot galvanised steel.

United by a common principle of symmetrical geometry, the Palissade collection is engineered to reproduce the same visual simplicity and core strength throughout.

Designed in colour and form to integrate effortlessly into a natural landscape or urban setting, Palissade is intended to be used over a longer period of time and become more beautiful over the years. The collection is suited to a wide variety of environments, from cafés and restaurants to gardens, terraces and balconies.