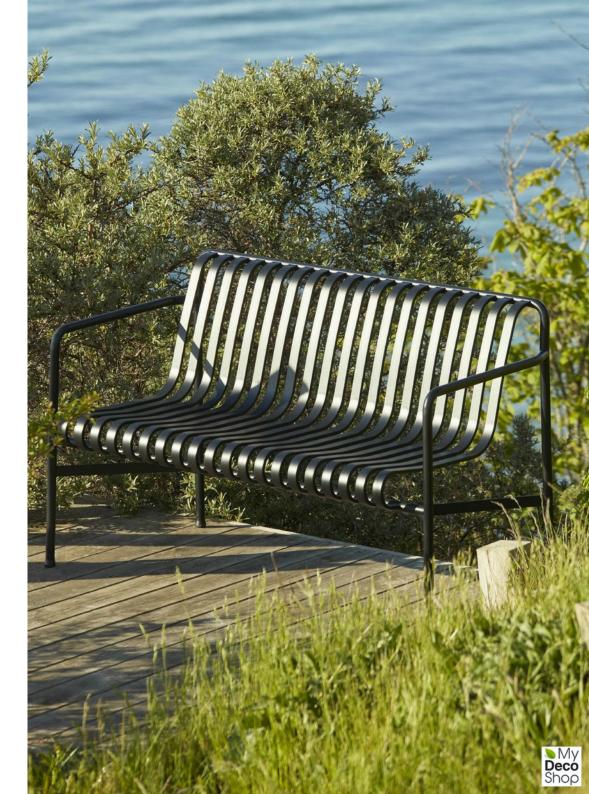

STOOL W37 X D42 X H45 cm

BENCH W120 X D42 X H45 cm

DINING BENCH WITHOUT ARMREST

W120 x D70 x H80 cm Seat height 45 cm, Seat depth 49 cm

DINING BENCH W128 x D70 x H80 cm Seat height 45 cm, Seat depth 49 cm