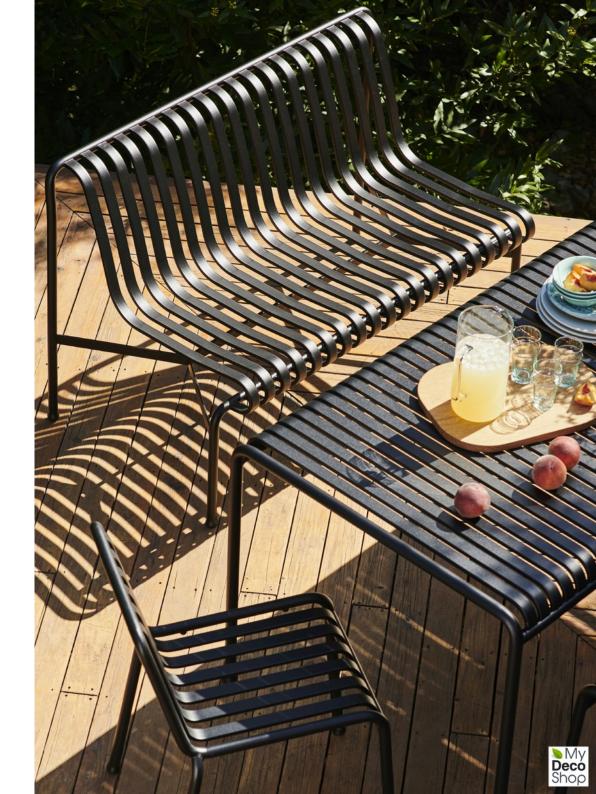

# **PALISSADE**

Designed by French brothers Ronan and Erwan Bouroullec,
Palissade is a collection of outdoor furniture for HAY in
powder coated or hot galvanised steel.

United by a common principle of symmetrical geometry, the Palissade collection is engineered to reproduce the same visual simplicity and core strength throughout.

Designed in colour and form to integrate effortlessly into a natural landscape or urban setting, Palissade is intended to be used over a longer period of time and become more beautiful over the years. The collection is suited to a wide variety of environments, from cafés and restaurants to gardens, terraces and balconies.

STOOL W37 X D42 X H45 cm

BENCH W120 X D42 X H45 cm

DINING BENCH WITHOUT ARMREST

W120 x D70 x H80 cm Seat height 45 cm, Seat depth 49 cm

DINING BENCH W128 x D70 x H80 cm Seat height 45 cm, Seat depth 49 cm