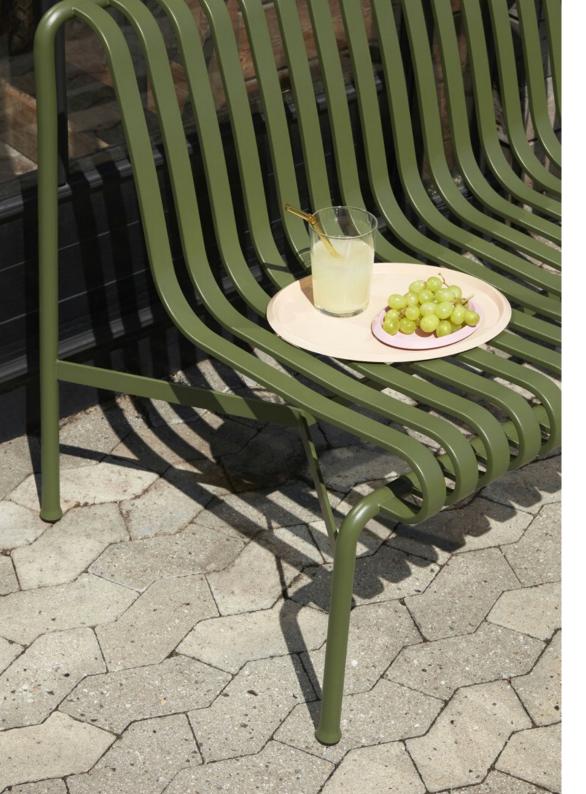

STOOL W37 X D42 X H45 cm

BENCH W120 X D42 X H45 cm

DINING BENCH WITHOUT ARMREST

W120 x D70 x H80 cm Seat height 45 cm, Seat depth 49 cm

DINING BENCH W128 x D70 x H80 cm Seat height 45 cm, Seat depth 49 cm

### COLOURS

ANTHRACITE

OLIVE

FOR CHAIR & ARMCHAIR

SEAT CUSHION W37 x D37 x H3 cm

FOR DINING ARMCHAIR FOR LOUNGE CHAIR HIGH & LOW
SEAT CUSHION
W41,5 X D41,5 X H3 cm
SEAT CUSHION
W52,5 X D48 X H3 cm

FOR DINING BENCH SEAT CUSHION W107,5 X D43,5 X H3 cm