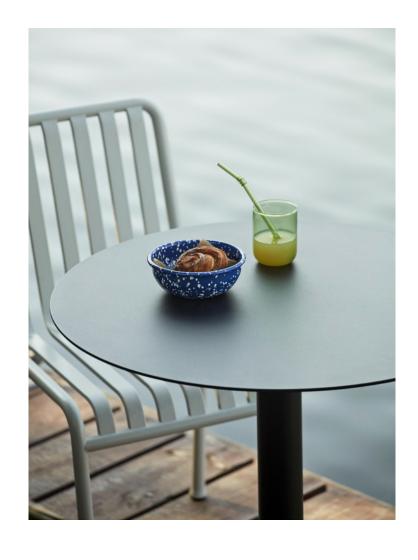

# **PALISSADE**

Designed by French brothers Ronan and Erwan Bouroullec,
Palissade is a collection of outdoor furniture for HAY in
powder coated or hot galvanised steel.

United by a common principle of symmetrical geometry, the Palissade collection is engineered to reproduce the same visual simplicity and core strength throughout.

Designed in colour and form to integrate effortlessly into a natural landscape or urban setting, Palissade is intended to be used over a longer period of time and become more beautiful over the years. The collection is suited to a wide variety of environments, from cafés and restaurants to gardens, terraces and balconies.