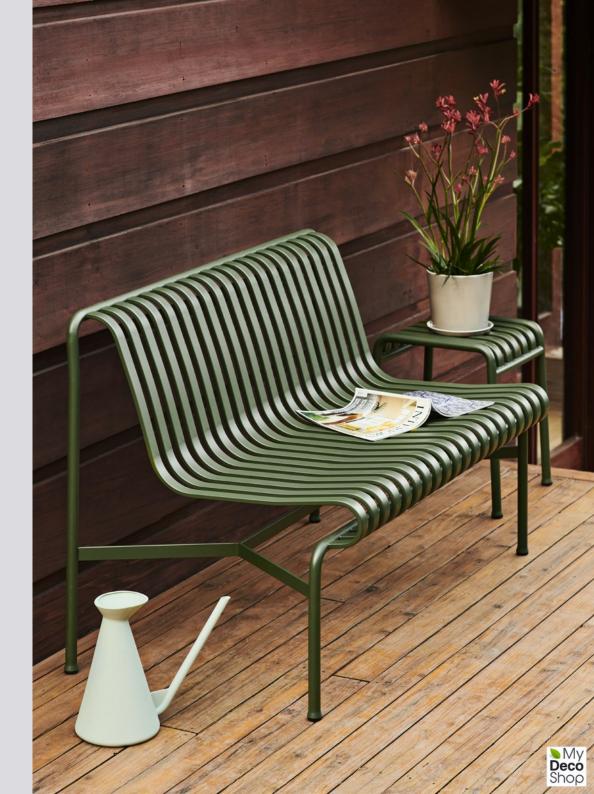

STOOL W37 X D42 X H45 cm

BENCH W120 X D42 X H45 cm

DINING BENCH WITHOUT ARMREST

W120 x D70 x H80 cm Seat height 45 cm, Seat depth 49 cm

DINING BENCH W128 x D70 x H80 cm Seat height 45 cm, Seat depth 49 cm

#### COLOURS

HOT GALVANISED\*

<sup>\*</sup> Palissade Lounge Chair High and Palissade Bar Stool are not available in hot galvanised steel.