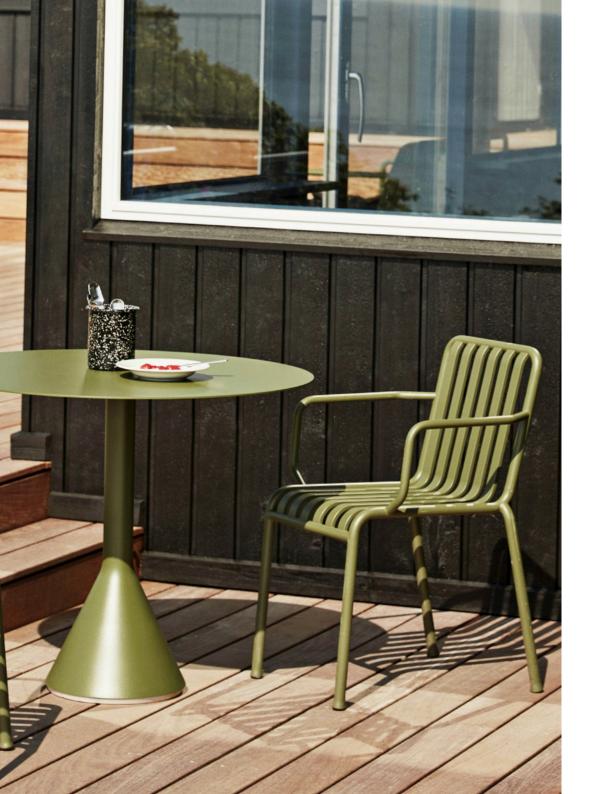

# **PALISSADE**

Designed by French brothers Ronan and Erwan Bouroullec,
Palissade is a collection of outdoor furniture for HAY in
powder coated or hot galvanised steel.

United by a common principle of symmetrical geometry, the Palissade collection is engineered to reproduce the same visual simplicity and core strength throughout.

Designed in colour and form to integrate effortlessly into a natural landscape or urban setting, Palissade is intended to be used over a longer period of time and become more beautiful over the years. The collection is suited to a wide variety of environments, from cafés and restaurants to gardens, terraces and balconies.

#### - PALISSADE CONE TABLE -

PALISSADE CONE TABLE L65 x W65 x H74 cm

PALISSADE CONE TABLE Ø60 x H105 cm

PALISSADE CONE TABLE Ø70 x H74 cm

PALISSADE CONE TABLE Ø90 x H74 cm