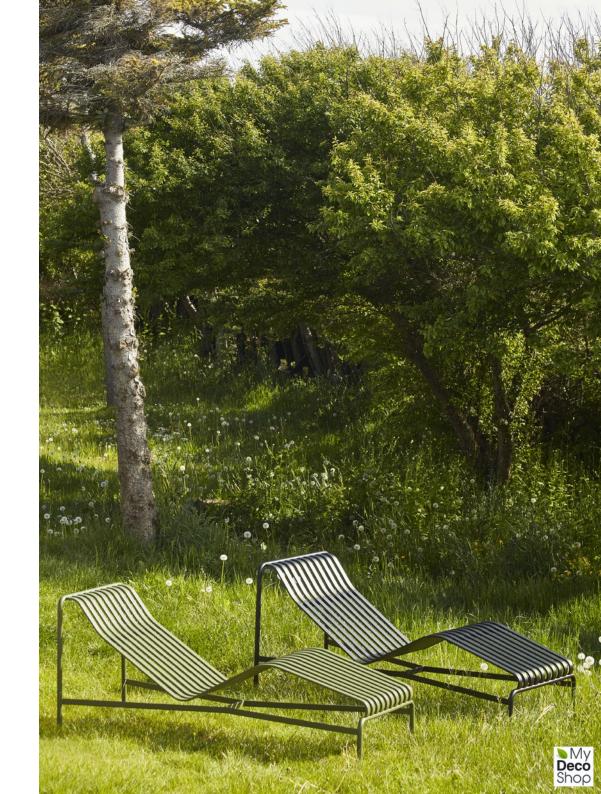

LOUNGE SOFA

W139 x D88 x H70 cm Seat height 38 cm, Seat depth 49 cm

TABLE MIDDLE LEG

W90 x D13,6 x H75 cm

TABLE

L82,5 x W90 x H75 cm

**TABLE** L170 X W90 X H75 cm

PALISSADE CHAISE LONGUE W65,5 x D164,5 x H70,5 cm Seat height 25,5 cm

Designed in colour and form to integrate effortlessly into a natural landscape or urban setting, Palissade is intended to be used over a longer period of time and become more beautiful over the years. The collection is suited to a wide variety of environments, from cafés and restaurants to gardens, terraces and balconies.