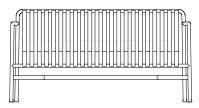

STOOL W37 X D42 X H45 cm

BENCH W120 X D42 X H45 cm

DINING BENCH WITHOUT ARMREST

W120 x D70 x H80 cm Seat height 45 cm, Seat depth 49 cm

DINING BENCH W128 x D70 x H80 cm Seat height 45 cm, Seat depth 49 cm

#### MATERIALS

STEEL / The products in the Palissade Collection have a two component coating; a primer and an outdoor powder coating which provides a barrier to corrosive elements making it suitable for outdoor use.