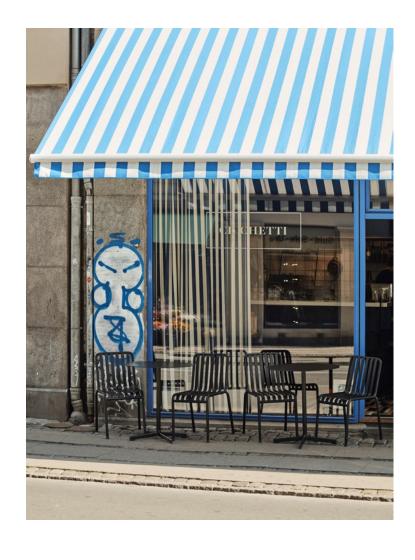

# **PALISSADE**

Designed by French brothers Ronan and Erwan Bouroullec,
Palissade is a collection of outdoor furniture for HAY in
powder coated or hot galvanised steel.

United by a common principle of symmetrical geometry, the Palissade collection is engineered to reproduce the same visual simplicity and core strength throughout.

Designed in colour and form to integrate effortlessly into a natural landscape or urban setting, Palissade is intended to be used over a longer period of time and become more beautiful over the years. The collection is suited to a wide variety of environments, from cafés and restaurants to gardens, terraces and balconies.