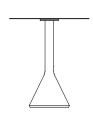

#### - PALISSADE CONE TABLE -

PALISSADE CONE TABLE L65 x W65 x H74 cm

PALISSADE CONE TABLE Ø60 x H105 cm

PALISSADE CONE TABLE Ø70 x H74 cm

PALISSADE CONE TABLE Ø90 x H74 cm