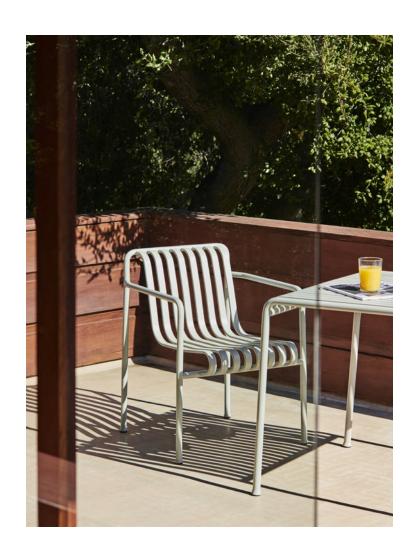

CHAIR
W47 x D56 x H80 cm
Seat height 45 cm, Seat depth 41 cm
Stackable 8 pcs.

ARM CHAIR
W51 x D56 x H80 cm
Seat height 45 cm, Seat depth 41 cm
Stackable 8 pcs.

BAR STOOL\* W38 x D45 x H78 cm

OTTOMAN W65 X D60 X H37 cm