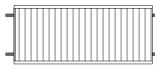

# **PALISSADE**

Designed by French brothers Ronan and Erwan Bouroullec,
Palissade is a collection of outdoor furniture for HAY in
powder coated or hot galvanised steel.

United by a common principle of symmetrical geometry, the Palissade collection is engineered to reproduce the same visual simplicity and core strength throughout.

Designed in colour and form to integrate effortlessly into a natural landscape or urban setting, Palissade is intended to be used over a longer period of time and become more beautiful over the years. The collection is suited to a wide variety of environments, from cafés and restaurants to gardens, terraces and balconies.