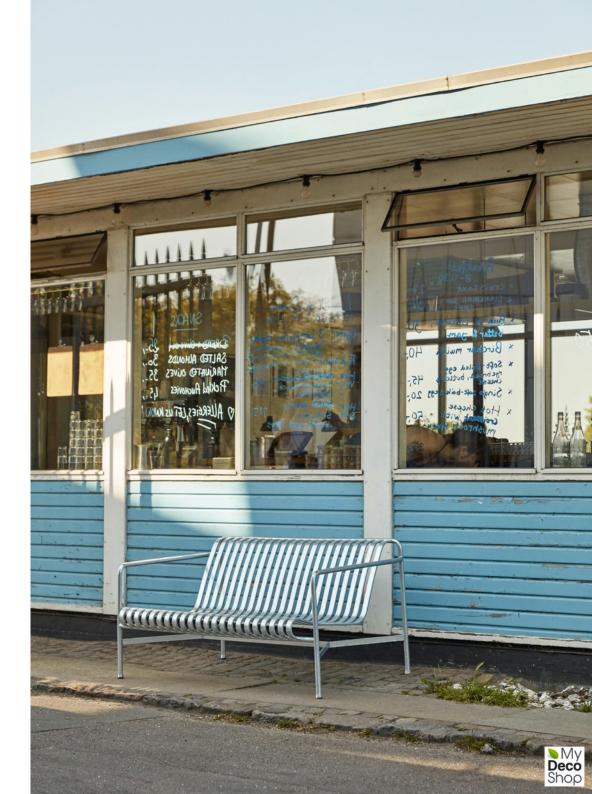

# **PALISSADE**

Designed by French brothers Ronan and Erwan Bouroullec,
Palissade is a collection of outdoor furniture for HAY in
powder coated or hot galvanised steel.

United by a common principle of symmetrical geometry, the Palissade collection is engineered to reproduce the same visual simplicity and core strength throughout.

Designed in colour and form to integrate effortlessly into a natural landscape or urban setting, Palissade is intended to be used over a longer period of time and become more beautiful over the years. The collection is suited to a wide variety of environments, from cafés and restaurants to gardens, terraces and balconies.

STOOL W37 X D42 X H45 cm

BENCH W120 X D42 X H45 cm

DINING BENCH WITHOUT ARMREST

W120 x D70 x H80 cm Seat height 45 cm, Seat depth 49 cm

DINING BENCH W128 x D70 x H80 cm Seat height 45 cm, Seat depth 49 cm