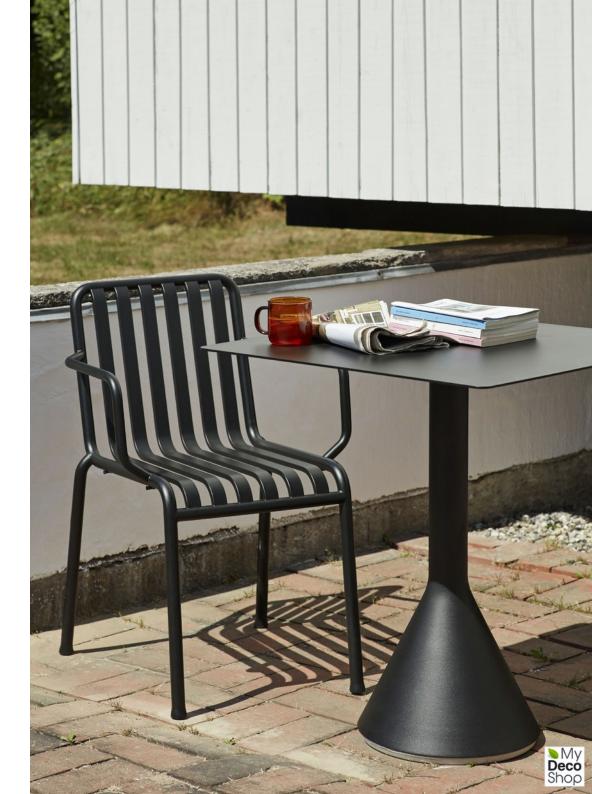

# **PALISSADE**

Designed by French brothers Ronan and Erwan Bouroullec,
Palissade is a collection of outdoor furniture for HAY in
powder coated or hot galvanised steel.

United by a common principle of symmetrical geometry, the Palissade collection is engineered to reproduce the same visual simplicity and core strength throughout.

Designed in colour and form to integrate effortlessly into a natural landscape or urban setting, Palissade is intended to be used over a longer period of time and become more beautiful over the years. The collection is suited to a wide variety of environments, from cafés and restaurants to gardens, terraces and balconies.

#### - PALISSADE CONE TABLE -

PALISSADE CONE TABLE L65 x W65 x H74 cm

PALISSADE CONE TABLE Ø60 x H105 cm

PALISSADE CONE TABLE Ø70 x H74 cm

PALISSADE CONE TABLE Ø90 x H74 cm

#### MATERIALS

TABLETOP / 4 mm powder coated steel

COLUMN / Powder coated steel

BASE / Concrete base

The tables have a two component coating; a primer and an outdoor powder coating which provides a barrier to corrosive elements making it suitable for outdoor use.