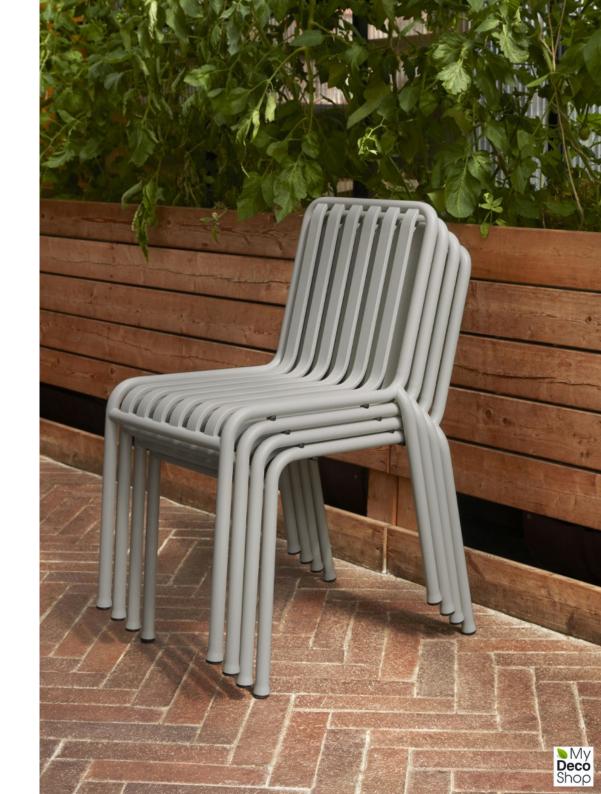

CHAIR
W47 x D56 x H80 cm
Seat height 45 cm, Seat depth 41 cm
Stackable 8 pcs.

ARM CHAIR
W51 x D56 x H80 cm
Seat height 45 cm, Seat depth 41 cm
Stackable 8 pcs.

BAR STOOL\* W38 x D45 x H78 cm

OTTOMAN W65 X D60 X H37 cm

#### MATERIALS

STEEL / The products in the Palissade Collection have a two component coating; a primer and an outdoor powder coating which provides a barrier to corrosive elements making it suitable for outdoor use.