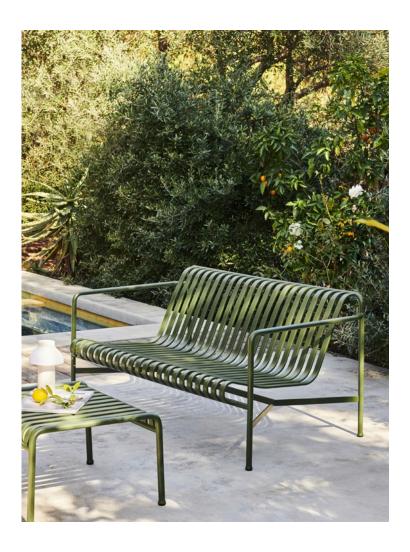

LOUNGE SOFA

W139 x D88 x H70 cm Seat height 38 cm, Seat depth 49 cm

TABLE MIDDLE LEG

W90 x D13,6 x H75 cm

TABLE

L82,5 x W90 x H75 cm

**TABLE** L170 X W90 X H75 cm

PALISSADE CHAISE LONGUE W65,5 x D164,5 x H70,5 cm Seat height 25,5 cm

# **PALISSADE**

Designed by French brothers Ronan and Erwan Bouroullec,
Palissade is a collection of outdoor furniture for HAY in
powder coated or hot galvanised steel.

United by a common principle of symmetrical geometry, the Palissade collection is engineered to reproduce the same visual simplicity and core strength throughout.

Designed in colour and form to integrate effortlessly into a natural landscape or urban setting, Palissade is intended to be used over a longer period of time and become more beautiful over the years. The collection is suited to a wide variety of environments, from cafés and restaurants to gardens, terraces and balconies.