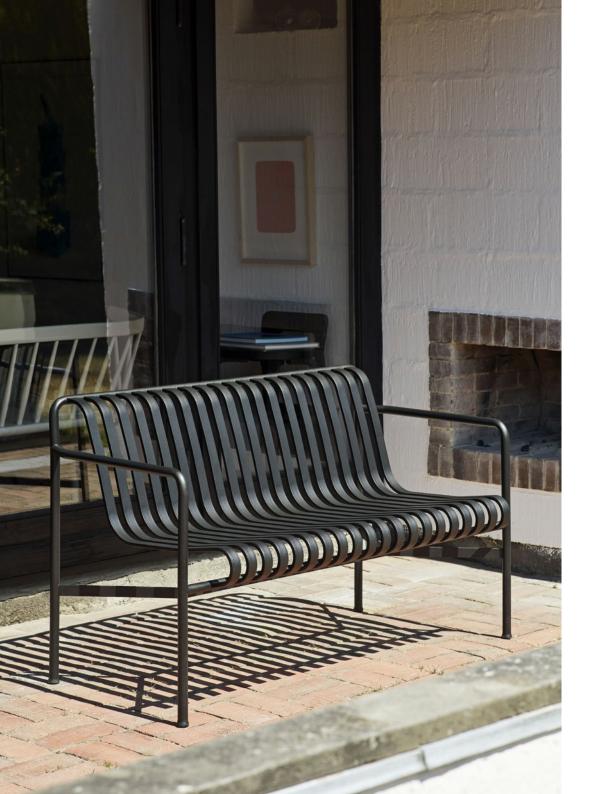

STOOL W37 X D42 X H45 cm

BENCH W120 X D42 X H45 cm

DINING BENCH WITHOUT ARMREST

W120 x D70 x H80 cm Seat height 45 cm, Seat depth 49 cm

DINING BENCH W128 x D70 x H80 cm Seat height 45 cm, Seat depth 49 cm