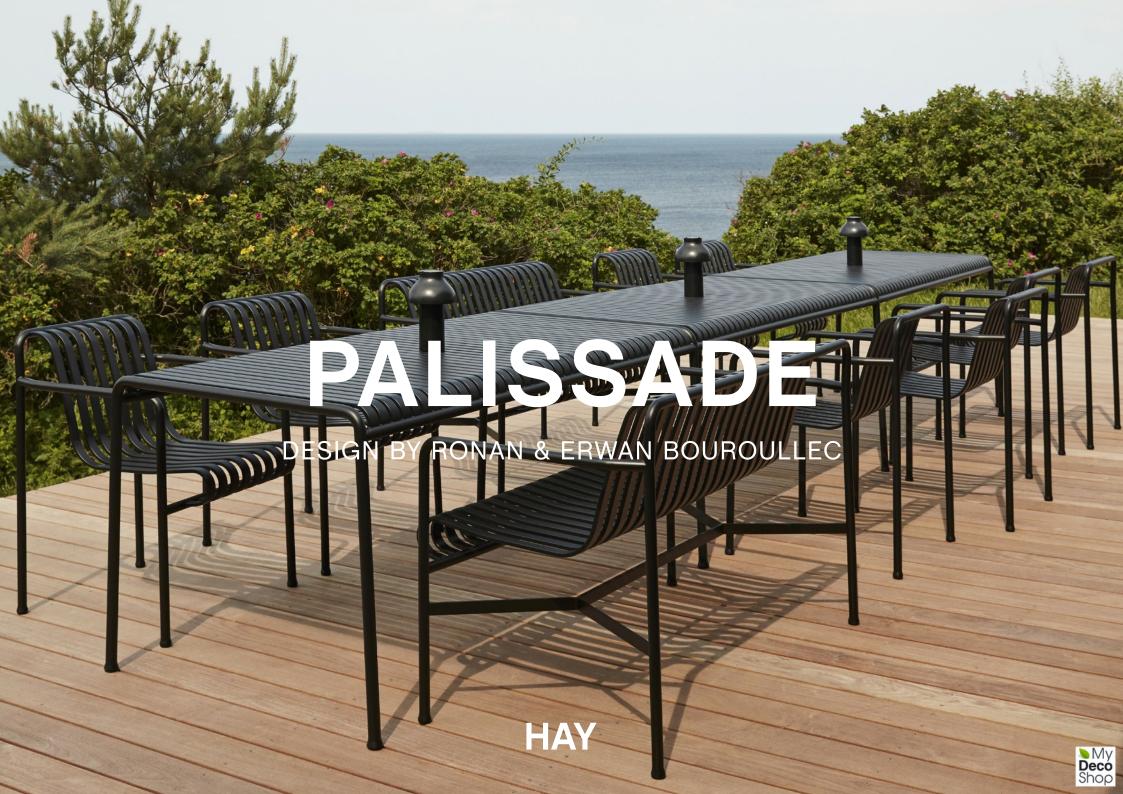

# **PALISSADE**

Designed by French brothers Ronan and Erwan Bouroullec,
Palissade is a collection of outdoor furniture for HAY in
powder coated or hot galvanised steel.

United by a common principle of symmetrical geometry, the Palissade collection is engineered to reproduce the same visual simplicity and core strength throughout.

Designed in colour and form to integrate effortlessly into a natural landscape or urban setting, Palissade is intended to be used over a longer period of time and become more beautiful over the years. The collection is suited to a wide variety of environments, from cafés and restaurants to gardens, terraces and balconies.