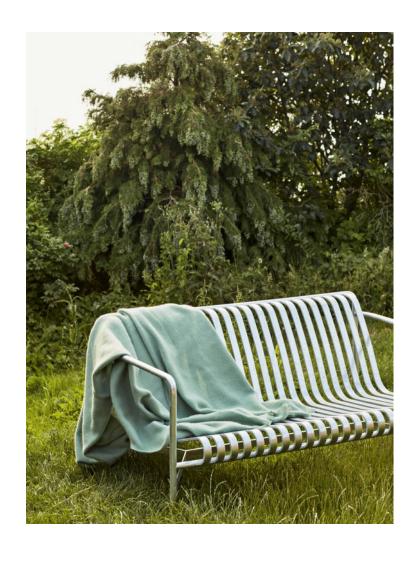

# **PALISSADE**

Designed by French brothers Ronan and Erwan Bouroullec,
Palissade is a collection of outdoor furniture for HAY in
powder coated or hot galvanised steel.

United by a common principle of symmetrical geometry, the Palissade collection is engineered to reproduce the same visual simplicity and core strength throughout.

Designed in colour and form to integrate effortlessly into a natural landscape or urban setting, Palissade is intended to be used over a longer period of time and become more beautiful over the years. The collection is suited to a wide variety of environments, from cafés and restaurants to gardens, terraces and balconies.

STOOL W37 X D42 X H45 cm

BENCH W120 X D42 X H45 cm

DINING BENCH WITHOUT ARMREST

W120 x D70 x H80 cm Seat height 45 cm, Seat depth 49 cm

DINING BENCH W128 x D70 x H80 cm Seat height 45 cm, Seat depth 49 cm