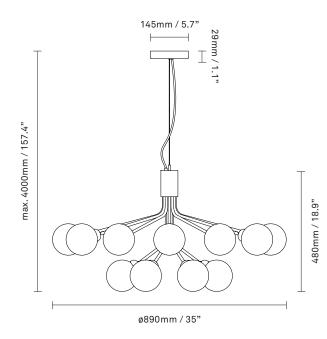

## NUURA

Apiales 18 in mouth-blown black smoked glass and satin black finish.

| Product no.: | EU - 2051007 / US - 3051008                                                                                                                               | Certifications                                                                                                                                                                      | : CE, ETL, IP20, Class I                                                    |
|--------------|-----------------------------------------------------------------------------------------------------------------------------------------------------------|-------------------------------------------------------------------------------------------------------------------------------------------------------------------------------------|-----------------------------------------------------------------------------|
| Туре:        | Ceiling light - indoor                                                                                                                                    | For informatio                                                                                                                                                                      | n about IP ratings, click <u>here</u>                                       |
| Colour:      | Glass: black smoked / Metal: satin black<br>Cable: black                                                                                                  | Cleaning:                                                                                                                                                                           | Use a soft dry cloth to clean the product.<br>Do not use household cleaners |
| Materials:   | Anodized metal, mouth-blown glass,<br>fabric covered cable                                                                                                | Light source:                                                                                                                                                                       | Socket: G9                                                                  |
| Dimensions:  | ø890mm / 35in x 480mm / 18.9in<br>Ceiling plate: ø145mm / 5.7in<br>x 29mm / 1.1in<br>Cable lengh: 4000mm / 157.4in<br>Glass: ø120mm / 4.7in               | Light source n                                                                                                                                                                      | Max wattage: 5W LED<br>Voltage (V): 220-240V / 120<br>V                     |
| Weight:      | Product incl. ceiling plate: 7390 g                                                                                                                       |                                                                                                                                                                                     |                                                                             |
| Packaging:   | Dimensions: L: 796mm / 31.3in x<br>W: 796mm / 31.3in x H: 520mm / 20.4in<br>Weight: 6620 g<br>Total weight incl. product: 14010 g<br>Number of parcels: 1 | Dimmable if installed with appropriate dimmable LED<br>light source(s) suitable for your dimmer circuit.<br>Light source can be added to delivery on request or<br>via our webshop. |                                                                             |
|              | Material: Brown cardboard.                                                                                                                                | Works with appro<br>to delivery on rec                                                                                                                                              | opriate lighting control module. Module can be added<br>Juest.              |