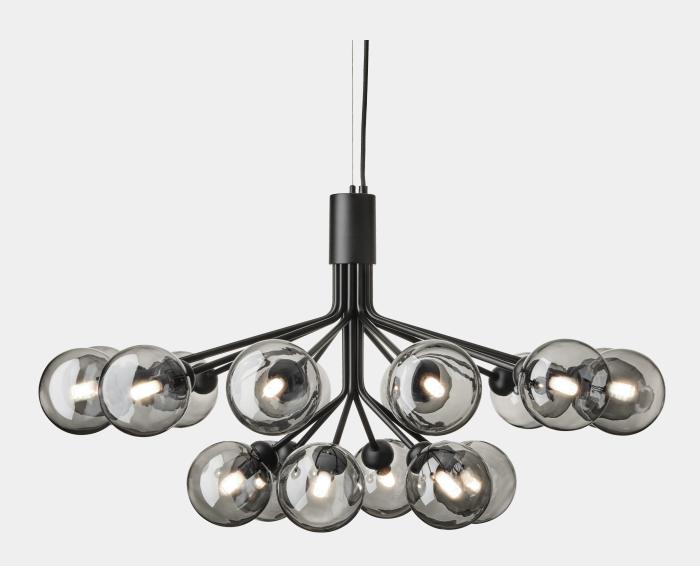

## NUURA

APIALES 18 satin black / black smoked Design: Sofie Refer, 2020

## NUURA

Apiales 18 in mouth-blown black smoked glass and satin black finish.

| Product no.: | EU - 2051007 / US - 3051008                                                                                                                               | Certifications                                                                                                                                                                      | : CE, ETL, IP20, Class I                                                    |
|--------------|-----------------------------------------------------------------------------------------------------------------------------------------------------------|-------------------------------------------------------------------------------------------------------------------------------------------------------------------------------------|-----------------------------------------------------------------------------|
| Туре:        | Ceiling light - indoor                                                                                                                                    | For informatio                                                                                                                                                                      | n about IP ratings, click <u>here</u>                                       |
| Colour:      | Glass: black smoked / Metal: satin black<br>Cable: black                                                                                                  | Cleaning:                                                                                                                                                                           | Use a soft dry cloth to clean the product.<br>Do not use household cleaners |
| Materials:   | Anodized metal, mouth-blown glass,<br>fabric covered cable                                                                                                | Light source:                                                                                                                                                                       | Socket: G9                                                                  |
| Dimensions:  | ø890mm / 35in x 480mm / 18.9in<br>Ceiling plate: ø145mm / 5.7in<br>x 29mm / 1.1in<br>Cable lengh: 4000mm / 157.4in<br>Glass: ø120mm / 4.7in               | Light source n                                                                                                                                                                      | Max wattage: 5W LED<br>Voltage (V): 220-240V / 120<br>V                     |
| Weight:      | Product incl. ceiling plate: 7390 g                                                                                                                       |                                                                                                                                                                                     |                                                                             |
| Packaging:   | Dimensions: L: 796mm / 31.3in x<br>W: 796mm / 31.3in x H: 520mm / 20.4in<br>Weight: 6620 g<br>Total weight incl. product: 14010 g<br>Number of parcels: 1 | Dimmable if installed with appropriate dimmable LED<br>light source(s) suitable for your dimmer circuit.<br>Light source can be added to delivery on request or<br>via our webshop. |                                                                             |
|              | Material: Brown cardboard.                                                                                                                                | Works with appro<br>to delivery on rec                                                                                                                                              | opriate lighting control module. Module can be added<br>Juest.              |