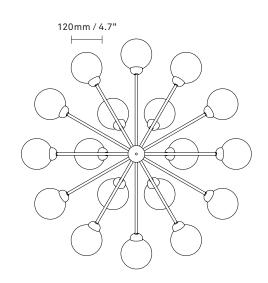

## NUURA

Apiales 18 in mouth-blown black smoked glass and satin black finish.

| Product no.: | EU - 2051007 / US - 3051008                                                                                                                               | Certifications                                                                                                                                                                      | : CE, ETL, IP20, Class I                                                    |
|--------------|-----------------------------------------------------------------------------------------------------------------------------------------------------------|-------------------------------------------------------------------------------------------------------------------------------------------------------------------------------------|-----------------------------------------------------------------------------|
| Туре:        | Ceiling light - indoor                                                                                                                                    | For informatio                                                                                                                                                                      | n about IP ratings, click <u>here</u>                                       |
| Colour:      | Glass: black smoked / Metal: satin black<br>Cable: black                                                                                                  | Cleaning:                                                                                                                                                                           | Use a soft dry cloth to clean the product.<br>Do not use household cleaners |
| Materials:   | Anodized metal, mouth-blown glass,<br>fabric covered cable                                                                                                | Light source:                                                                                                                                                                       | Socket: G9                                                                  |
| Dimensions:  | ø890mm / 35in x 480mm / 18.9in<br>Ceiling plate: ø145mm / 5.7in<br>x 29mm / 1.1in<br>Cable lengh: 4000mm / 157.4in<br>Glass: ø120mm / 4.7in               | Light source n                                                                                                                                                                      | Max wattage: 5W LED<br>Voltage (V): 220-240V / 120<br>V                     |
| Weight:      | Product incl. ceiling plate: 7390 g                                                                                                                       |                                                                                                                                                                                     |                                                                             |
| Packaging:   | Dimensions: L: 796mm / 31.3in x<br>W: 796mm / 31.3in x H: 520mm / 20.4in<br>Weight: 6620 g<br>Total weight incl. product: 14010 g<br>Number of parcels: 1 | Dimmable if installed with appropriate dimmable LED<br>light source(s) suitable for your dimmer circuit.<br>Light source can be added to delivery on request or<br>via our webshop. |                                                                             |
|              | Material: Brown cardboard.                                                                                                                                | Works with appro<br>to delivery on rec                                                                                                                                              | opriate lighting control module. Module can be added<br>Juest.              |