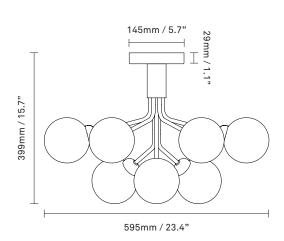

**Product no.:** EU - 2059006 / US - 3059006

**Type:** Ceiling light - indoor

Colour: Glass: optic smoked / Metal: black satin

Materials: Anodized metal, mouth-blown glass

 $\textbf{Dimensions:} \hspace{0.5cm} W: 595 mm \ / \ 23.4 in \ x \ H: 399 mm \ / \ 15.7 in$ 

Ceiling plate: D145 mm / 5.7in Glass: ø120mm / 4.7in

Armature + glass: 3990 g

Packaging: Dimensions: L: 515mm x W: 515mm x H:

465mm

Weight:

Weight: 2686 g

Total weight incl. product: 6676 g

Number of parcels: 1 Material: Brown cardboard. Certifications: CE, ETL, IP20, Class I