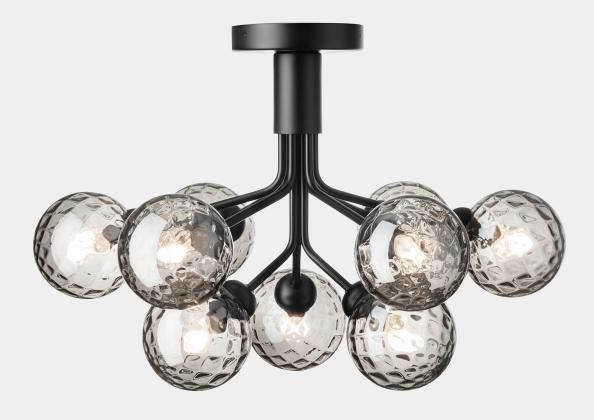

# **NUURA**

APIALES 9 CEILING satin black / optic smoked

Design: Sofie Refer, 2019

### **NUURA**

**Apiales 9 Ceiling** is a semi-flush mount chandelier by Nuura. Inspired by wildflowers, the design of this chandelier is supported by a single stem from which 9 metal arms grow like flower stalks. The mouthblown optic smoked glass is decorated with a soft pattern on the inside and brings the space around the chandelier to life with a bright and even glow.

**Product no.:** EU - 2059006 / US - 3059006

**Type:** Ceiling light - indoor

Colour: Glass: optic smoked / Metal: black satin

Materials: Anodized metal, mouth-blown glass

 $\textbf{Dimensions:} \hspace{0.5cm} W: 595 mm \ / \ 23.4 in \ x \ H: 399 mm \ / \ 15.7 in$ 