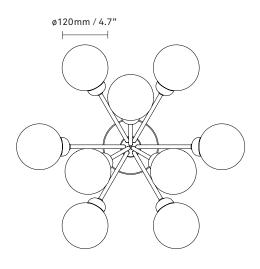

Ceiling plate: D145 mm / 5.7in Glass: ø120mm / 4.7in

Armature + glass: 3990 g

Packaging: Dimensions: L: 515mm x W: 515mm x H:

465mm

Weight:

Weight: 2686 g

Total weight incl. product: 6676 g

Number of parcels: 1 Material: Brown cardboard. Certifications: CE, ETL, IP20, Class I