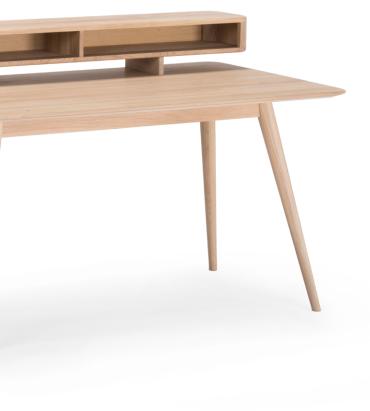

# Stafa desk

#### Plate

The table plate is fully made out of solid wood - oak and has steel stiffeners at the bottom side of the plate which prevents minor changes in the dimensions of the wooden parts over time due to the hygroscopy.

#### Shelf

Stafa desk comes in two options, with and without shelf. The two-compartment solid oak shelf comes demountable in separate packaging.

## Legs

Demountable legs and are also made out of solid oak.