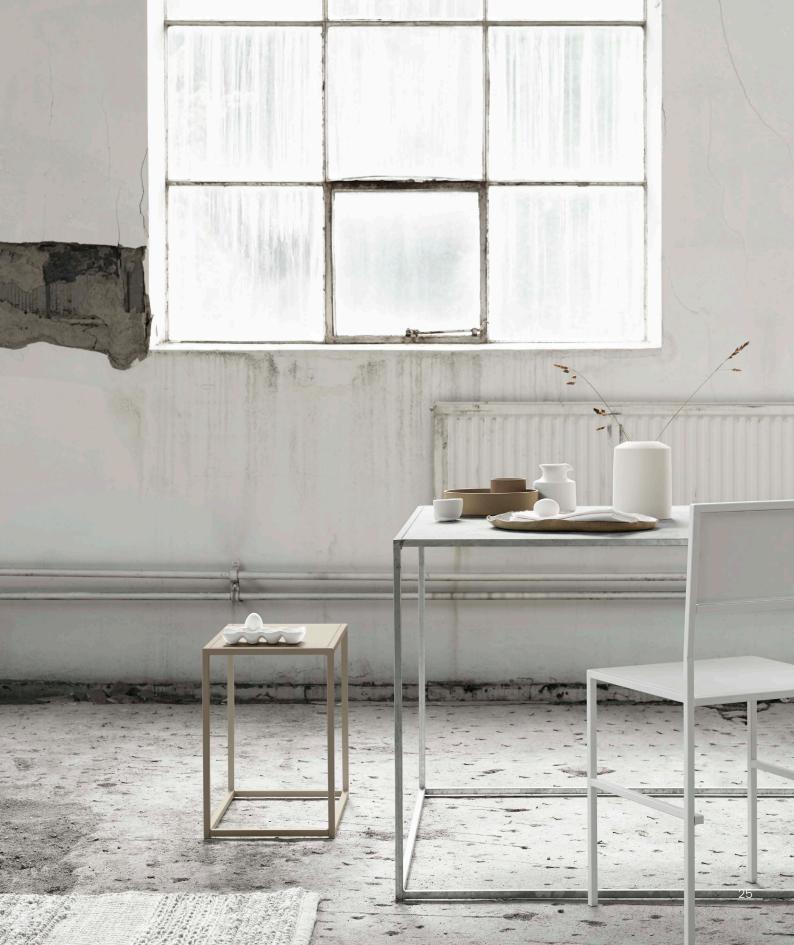

#### **GREAT MINDS**

With Domo Designs minimalistic and straight-line furniture, Johanna found a design that never gets old. Domo Design loves the interior stylist duo Sundling Kickén's sense of aesthetics that fits very well with the philosophy of the brand. To elevate the designs, Domo Design has chosen to collaborate with the duo.

Sundling Kickén find inspiration from the right visual relationships, disharmonizing balance and in combining texture and surface that feels unexpected. When Johanna's furniture meets Sundling Kickén's sense of color and shape, magic happens!

Besides our work with styling Domo Designs images for spring 2018 we have carefully selected two colors, galvanized and beige, which is a nice addition to Domo Designs current color palette. In our work we have been inspired by the factory and beautiful nature in Småland, where Johannas design had its beginning.

With the choice of galvanized, we wanted to get closer to the core, the original steel material, which underlies Johanna's very first idea of designing hardwearing and timeless furniture. The natural beige tone is a nice addition to the raw and cool in the galvanized and takes our thoughts to the earthy colors found in the forests of Småland.