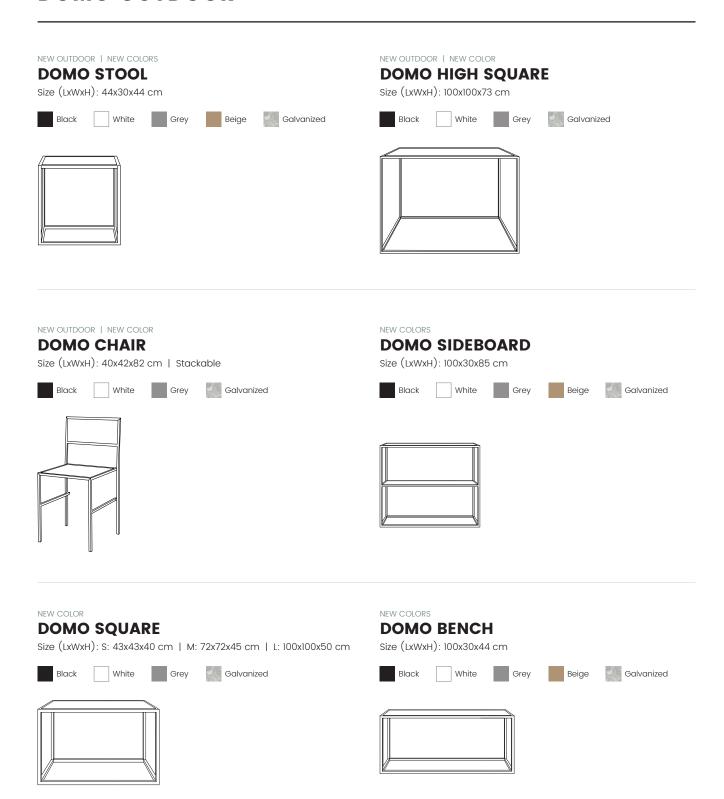

ey

## **DOMO SEAT**

NEW COLORS NEW SEAT | NEW COLOR **DOMO BENCH DOMO CHAIR** Size (LxWxH): 100x30x44 cm Size (LxWxH): 40x42x82 cm | Stackable Black White Grey Beige Galvanized Black White Grey Galvanized NEW SEAT | NEW COLORS **DOMO STOOL** Size (LxWxH): 44x30x44 cm White Grey Beige Galvanized

## **DOMO STORAGE**

## **DOMO CLOTH RACK DOMO TROLLEY** Size (LxH): S: 120x0-115 cm | M: 140x0-105 cm | Max. weight: 35 kg Size (LxWxH): 69x43x75 cm Black White Black White Grey **DOMO SHELF MINI DOMO SHELF** Size (LxWxH): 60x30x85 cm Size (LxWxH): 100x30x168 cm Black White Grey Black White NEW COLORS **DOMO BEDSIDE DOMO SIDEBOARD** Size (LxWxH): S: 40x30x70 cm | M: 40x30x80 cm Size (LxWxH): S: 100x30x85 cm | M: 140x30x85 cm Black White Grey White Grey Beige\* Galvanized\*

## **DOMO OUTDOOR**



#### TAKE CARE OF YOUR DOMO DESIGN

The steel used in Domo Table, Domo Seat and Domo Storage is DIN 2395 grade. In Domo Outdoor, it is a stainless steel grade EN 1.4301.

All Domo Designs products require minimal maintenance, but during ordinary cleaning, we recommend the use of warm water and washing-up liquid or soap.

Never use brushes or sponges on the metal. These can transfer metal pieces to the product, which can lead to rust or scratches.

Powder coating: IGP-HWF Classic 591T Fine structure deep matt.

Domo Design is a piece of Swedish craftsmanship, originating in Småland, providing place to give every home a personal touch. The furniture is made completely from solid steel, is 100% welded and powder painted, and is available in various colours to suit every home – regardless of