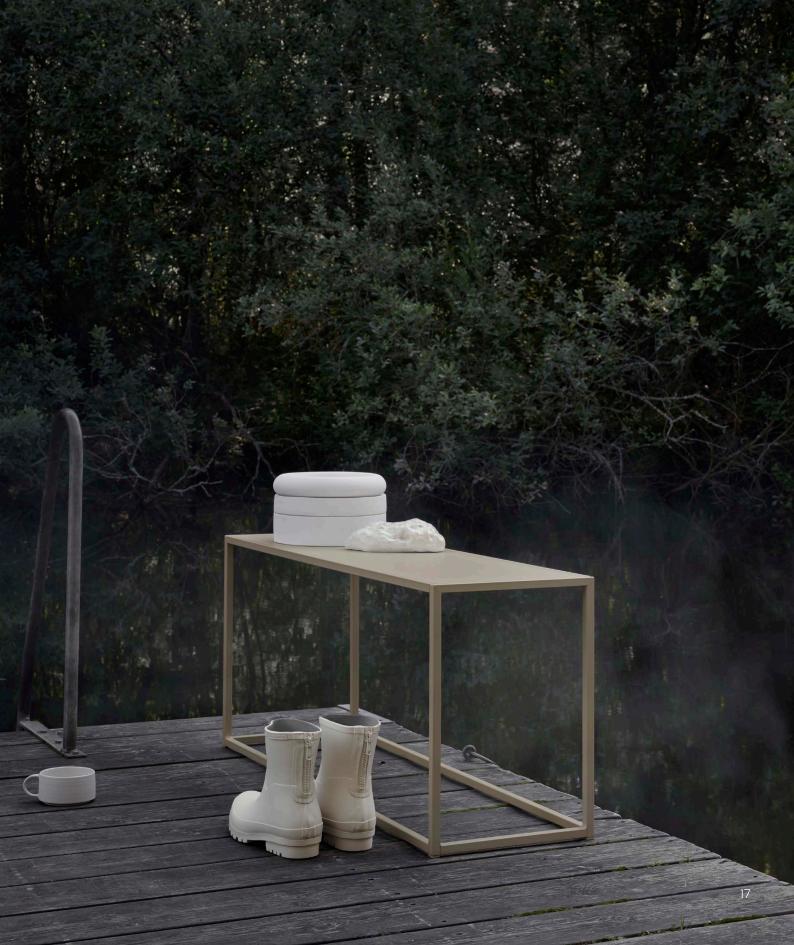

## **DOMO CLOTH RACK DOMO TROLLEY** Size (LxH): S: 120x0-115 cm | M: 140x0-105 cm | Max. weight: 35 kg Size (LxWxH): 69x43x75 cm Black White Black White Grey **DOMO SHELF MINI DOMO SHELF** Size (LxWxH): 60x30x85 cm Size (LxWxH): 100x30x168 cm Black White Grey Black White NEW COLORS **DOMO BEDSIDE DOMO SIDEBOARD** Size (LxWxH): S: 40x30x70 cm | M: 40x30x80 cm Size (LxWxH): S: 100x30x85 cm | M: 140x30x85 cm Black White Grey White Grey Beige\* Galvanized\*

Color: **Galvanized** is a new color, from the "Domo Design x Sundling Kickén" collection. This color is available in the whole DOMO OUTDOOR collection. The galvanizing has a "self-healing" effect against rust and become more beautiful over time. We recommend using a seat pad for DOMO CHAIR, DOMO STOOL and DOMO BENCH to avoid stains on the clothes.