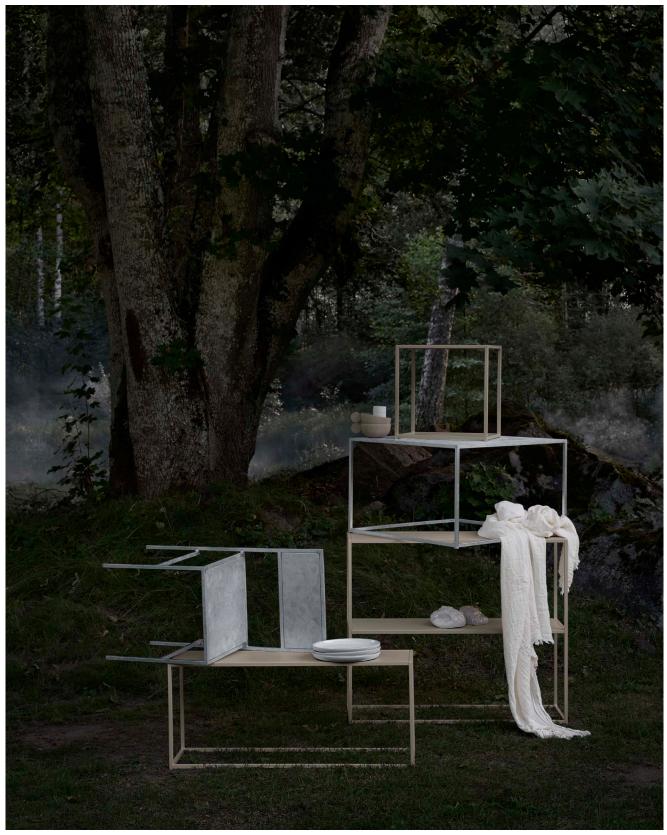

Besides our work with styling Domo Designs images for spring 2018 we have carefully selected two colors, galvanized and beige, which is a nice addition to Domo Designs current color palette. In our work we have been inspired by the factory and beautiful nature in Småland, where Johannas design had its beginning.

With the choice of galvanized, we wanted to get closer to the core, the original steel material, which underlies Johanna's very first idea of designing hardwearing and timeless furniture. The natural beige tone is a nice addition to the raw and cool in the galvanized and takes our thoughts to the earthy colors found in the forests of Småland.

Color: **Galvanized** is a new color, from the "Domo Design x Sundling Kickén" collection. This color is available in the whole DOMO OUTDOOR collection. The galvanizing has a "self-healing" effect against rust and become more beautiful over time. We recommend using a seat pad for DOMO CHAIR, DOMO STOOL and DOMO BENCH to avoid stains on the clothes.