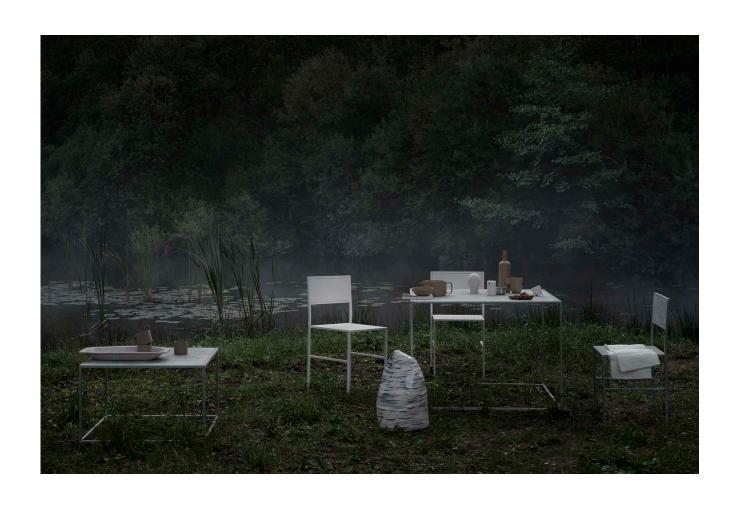

## **DOMO SEAT**

NEW COLORS NEW SEAT | NEW COLOR **DOMO BENCH DOMO CHAIR** Size (LxWxH): 100x30x44 cm Size (LxWxH): 40x42x82 cm | Stackable Black White Grey Beige Galvanized Black White Grey Galvanized NEW SEAT | NEW COLORS **DOMO STOOL** Size (LxWxH): 44x30x44 cm White Grey Beige Galvanized

Color: **Galvanized** is a new color, from the "Domo Design x Sundling Kickén" collection. This color is available in the whole DOMO OUTDOOR collection. The galvanizing has a "self-healing" effect against rust and become more beautiful over time. We recommend using a seat pad for DOMO CHAIR, DOMO STOOL and DOMO BENCH to avoid stains on the clothes.