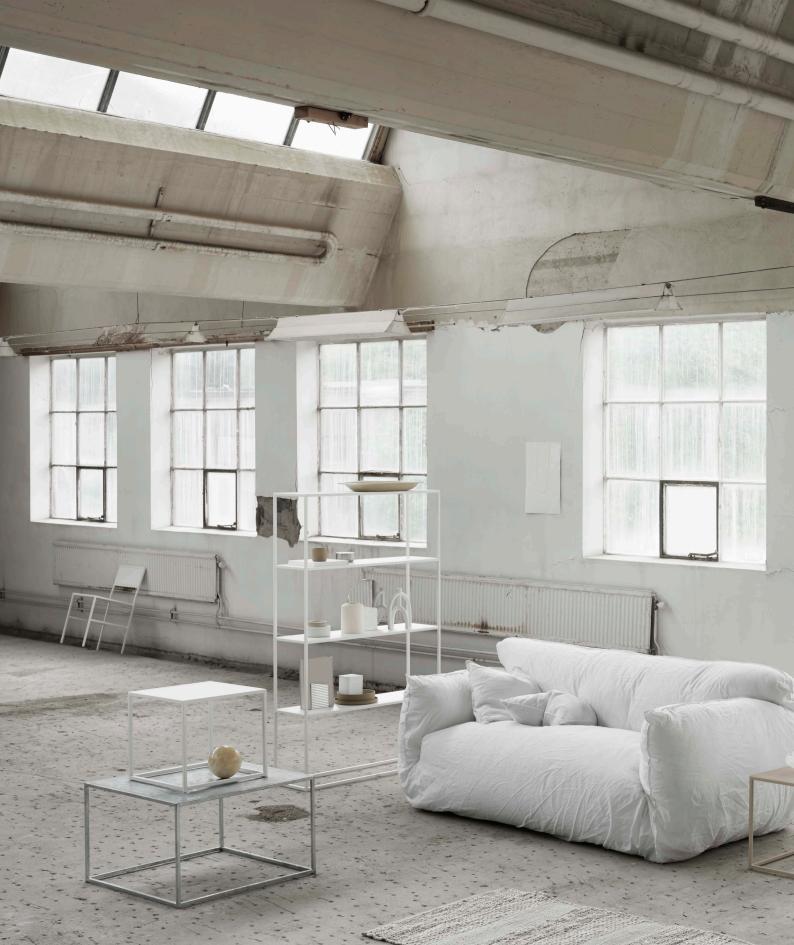

# Domo Design x Sundling Kickén

#### **GREAT MINDS**

With Domo Designs minimalistic and straight-line furniture, Johanna found a design that never gets old. Domo Design loves the interior stylist duo Sundling Kickén's sense of aesthetics that fits very well with the philosophy of the brand. To elevate the designs, Domo Design has chosen to collaborate with the duo.

Sundling Kickén find inspiration from the right visual relationships, disharmonizing balance and in combining texture and surface that feels unexpected. When Johanna's furniture meets Sundling Kickén's sense of color and shape, magic happens!

Besides our work with styling Domo Designs images for spring 2018 we have carefully selected two colors, galvanized and beige, which is a nice addition to Domo Designs current color palette. In our work we have been inspired by the factory and beautiful nature in Småland, where Johannas design had its beginning.

With the choice of galvanized, we wanted to get closer to the core, the original steel material, which underlies Johanna's very first idea of designing hardwearing and timeless furniture. The natural beige tone is a nice addition to the raw and cool in the galvanized and takes our thoughts to the earthy colors found in the forests of Småland.