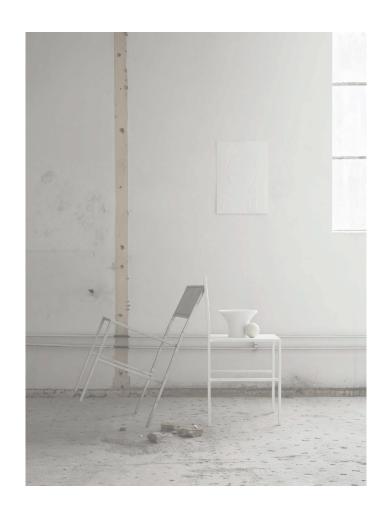

# Domo Design x Sundling Kickén

Besides our work with styling Domo Designs images for spring 2018 we have carefully selected two colors, galvanized and beige, which is a nice addition to Domo Designs current color palette. In our work we have been inspired by the factory and beautiful nature in Småland, where Johannas design had its beginning.

With the choice of galvanized, we wanted to get closer to the core, the original steel material, which underlies Johanna's very first idea of designing hardwearing and timeless furniture. The natural beige tone is a nice addition to the raw and cool in the galvanized and takes our thoughts to the earthy colors found in the forests of Småland.