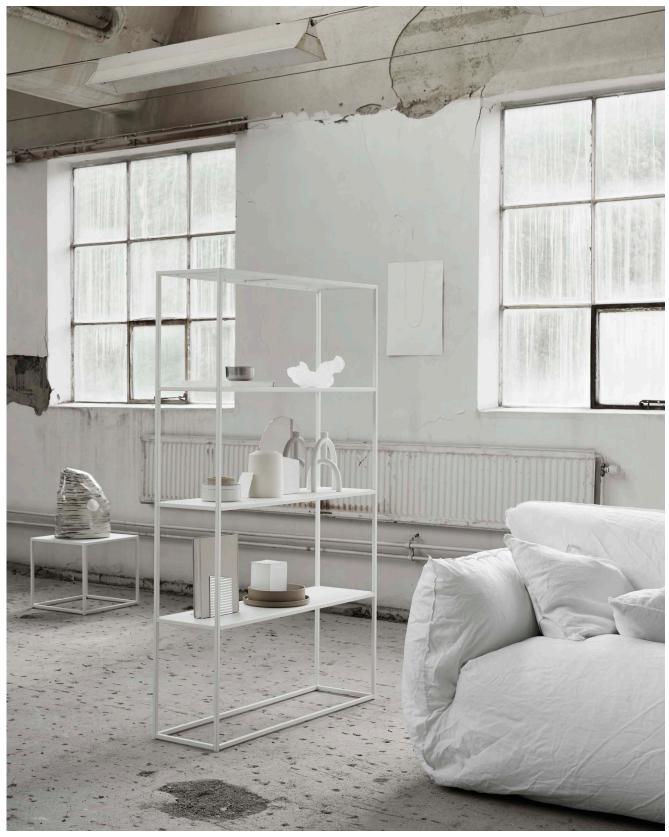

# Domo Design x Sundling Kickén

#### **GREAT MINDS**

With Domo Designs minimalistic and straight-line furniture, Johanna found a design that never gets old. Domo Design loves the interior stylist duo Sundling Kickén's sense of aesthetics that fits very well with the philosophy of the brand. To elevate the designs, Domo Design has chosen to collaborate with the duo.

Sundling Kickén find inspiration from the right visual relationships, disharmonizing balance and in combining texture and surface that feels unexpected. When Johanna's furniture meets Sundling Kickén's sense of color and shape, magic happens!

Besides our work with styling Domo Designs images for spring 2018 we have carefully selected two colors, galvanized and beige, which is a nice addition to Domo Designs current color palette. In our work we have been inspired by the factory and beautiful nature in Småland, where Johannas design had its beginning.

With the choice of galvanized, we wanted to get closer to the core, the original steel material, which underlies Johanna's very first idea of designing hardwearing and timeless furniture. The natural beige tone is a nice addition to the raw and cool in the galvanized and takes our thoughts to the earthy colors found in the forests of Småland.