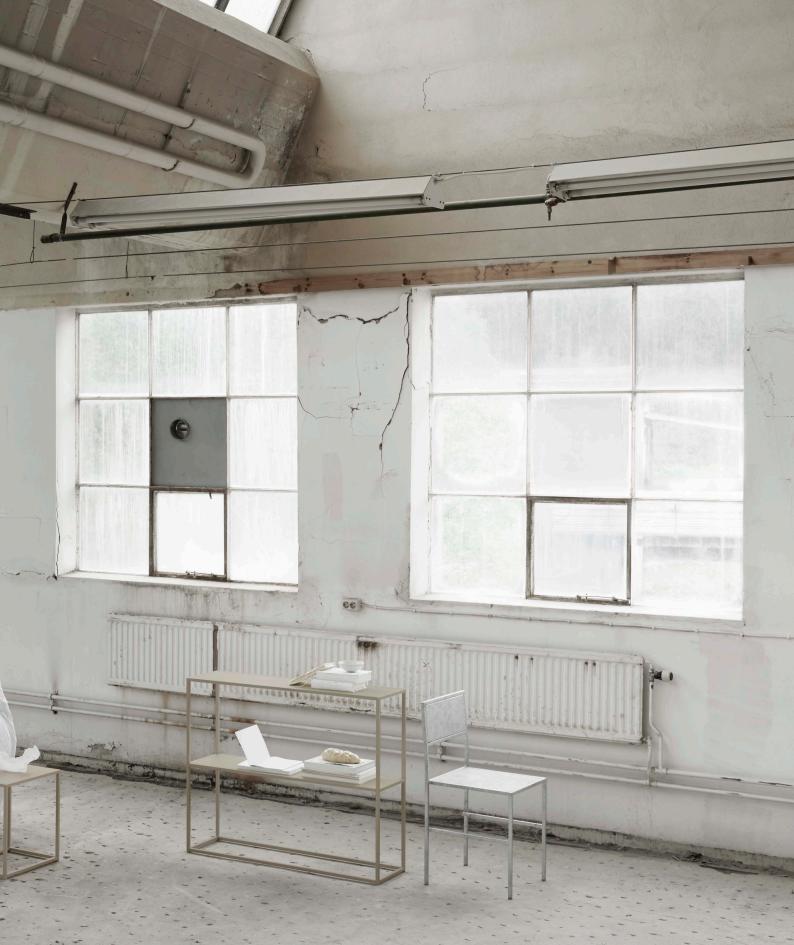

# Domo Design x Sundling Kickén

#### **GREAT MINDS**

With Domo Designs minimalistic and straight-line furniture, Johanna found a design that never gets old. Domo Design loves the interior stylist duo Sundling Kickén's sense of aesthetics that fits very well with the philosophy of the brand. To elevate the designs, Domo Design has chosen to collaborate with the duo.

Sundling Kickén find inspiration from the right visual relationships, disharmonizing balance and in combining texture and surface that feels unexpected. When Johanna's furniture meets Sundling Kickén's sense of color and shape, magic happens!

Besides our work with styling Domo Designs images for spring 2018 we have carefully selected two colors, galvanized and beige, which is a nice addition to Domo Designs current color palette. In our work we have been inspired by the factory and beautiful nature in Småland, where Johannas design had its beginning.

With the choice of galvanized, we wanted to get closer to the core, the original steel material, which underlies Johanna's very first idea of designing hardwearing and timeless furniture. The natural beige tone is a nice addition to the raw and cool in the galvanized and takes our thoughts to the earthy colors found in the forests of Småland.