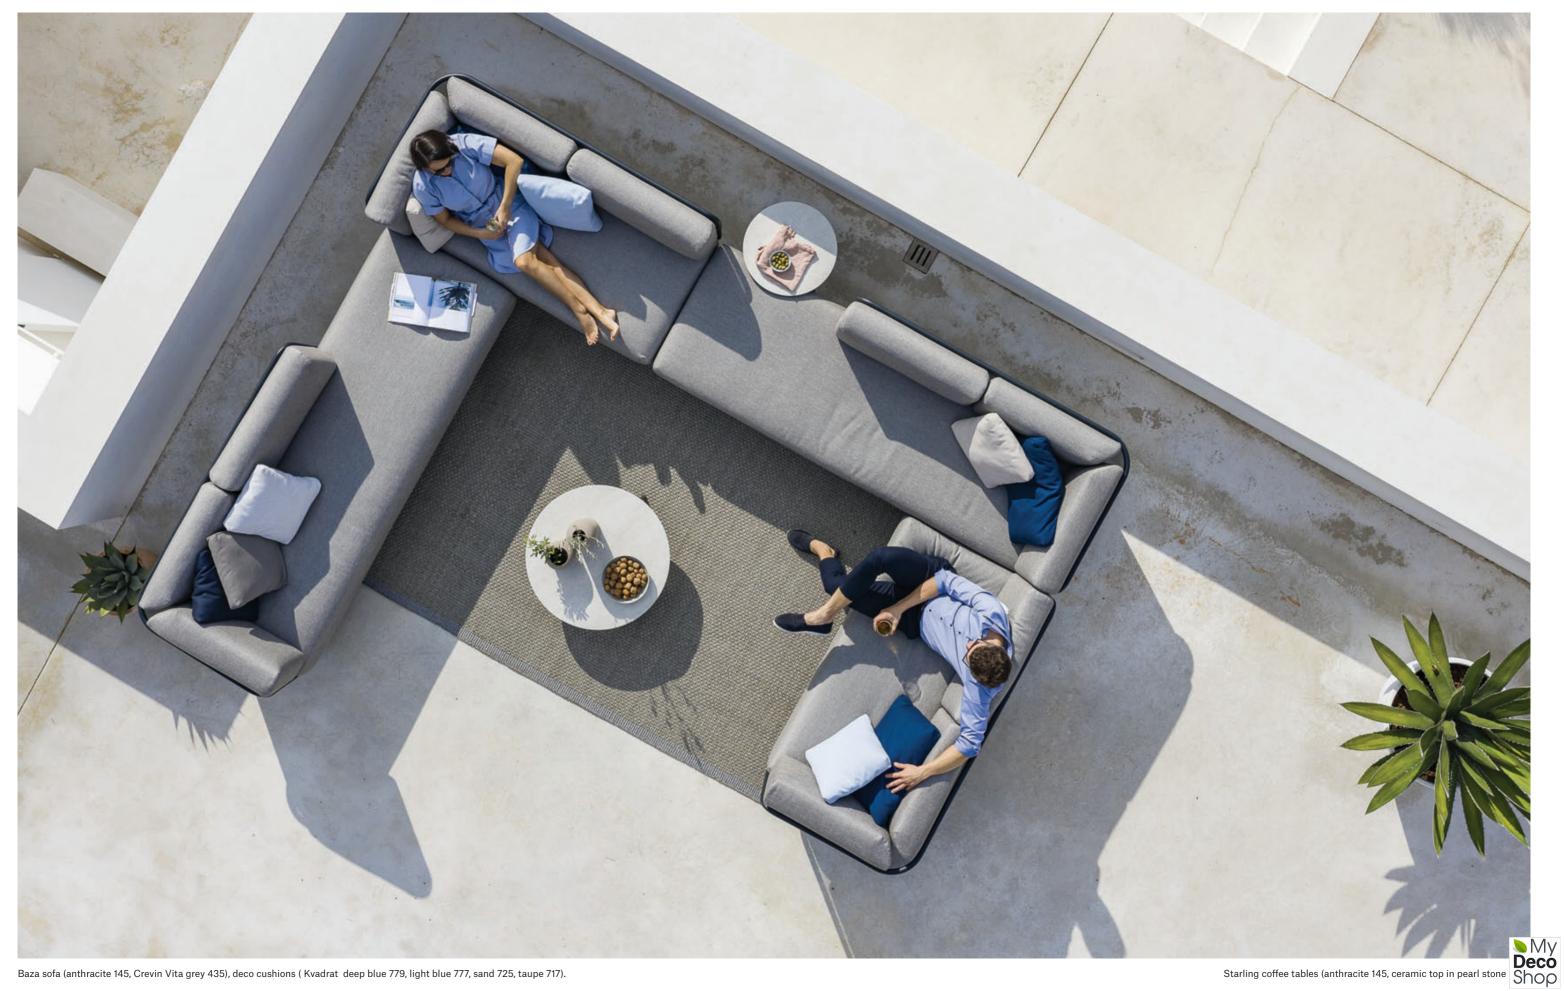

## Baza

## by Studio Segers

Studio Segers designed a modular system that makes possible endless combinations but with a parts list so short that it is extremely easy and fun to create your own outdoor settings.

The Baza modular sofa is characterized by a

The Baza modular sofa is characterized by a combination of powder coated stainless steel frame and very comfortable, soft upholstered cushions.

The sofa consists of two rectangular elements and a square pouf that allows for numerous options. Together with three backrests it is possible to create a sofa which can easily be adapted to suit any situation and optimize any space in which it is placed.

#### Baza modular sofa

powder coated stainless steel/Dryfeel foam/fabric w80 d80 h44 cm

powder coated stainless steel/Dryfeel foam/fabric w164 d84 h80 cm

powder coated stainless steel/Dryfeel foam/fabric w244 d84 h80 cm

### Starling coffee tables

powder coated stainless steel/mesh, ceramic, HPL or wood Ø50 h47, Ø64 h35, Ø79 h23 cm

30