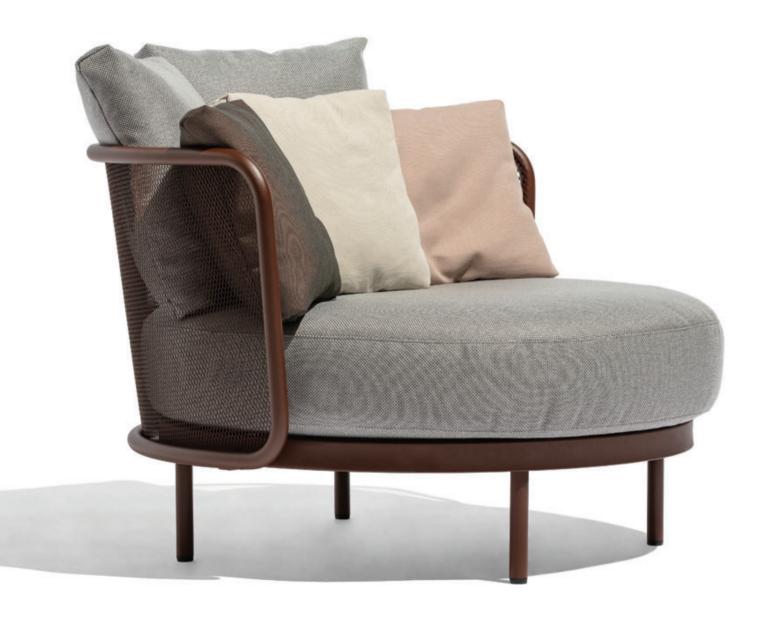

# **Puro**

by Alexander Gufler, Todus

To round off our in-house Puro collection we teamed up with Alexander Gufler, who designed a sleek, comfortable armchair that perfectly complements our popular Puro tables. Tables from this collection are favoured for their discreet elegance and simplicity. They are available in extendable version and made-to-measure sizes.

powder coated or brushed stainless steel/Batyline w56 d54 h87 cm