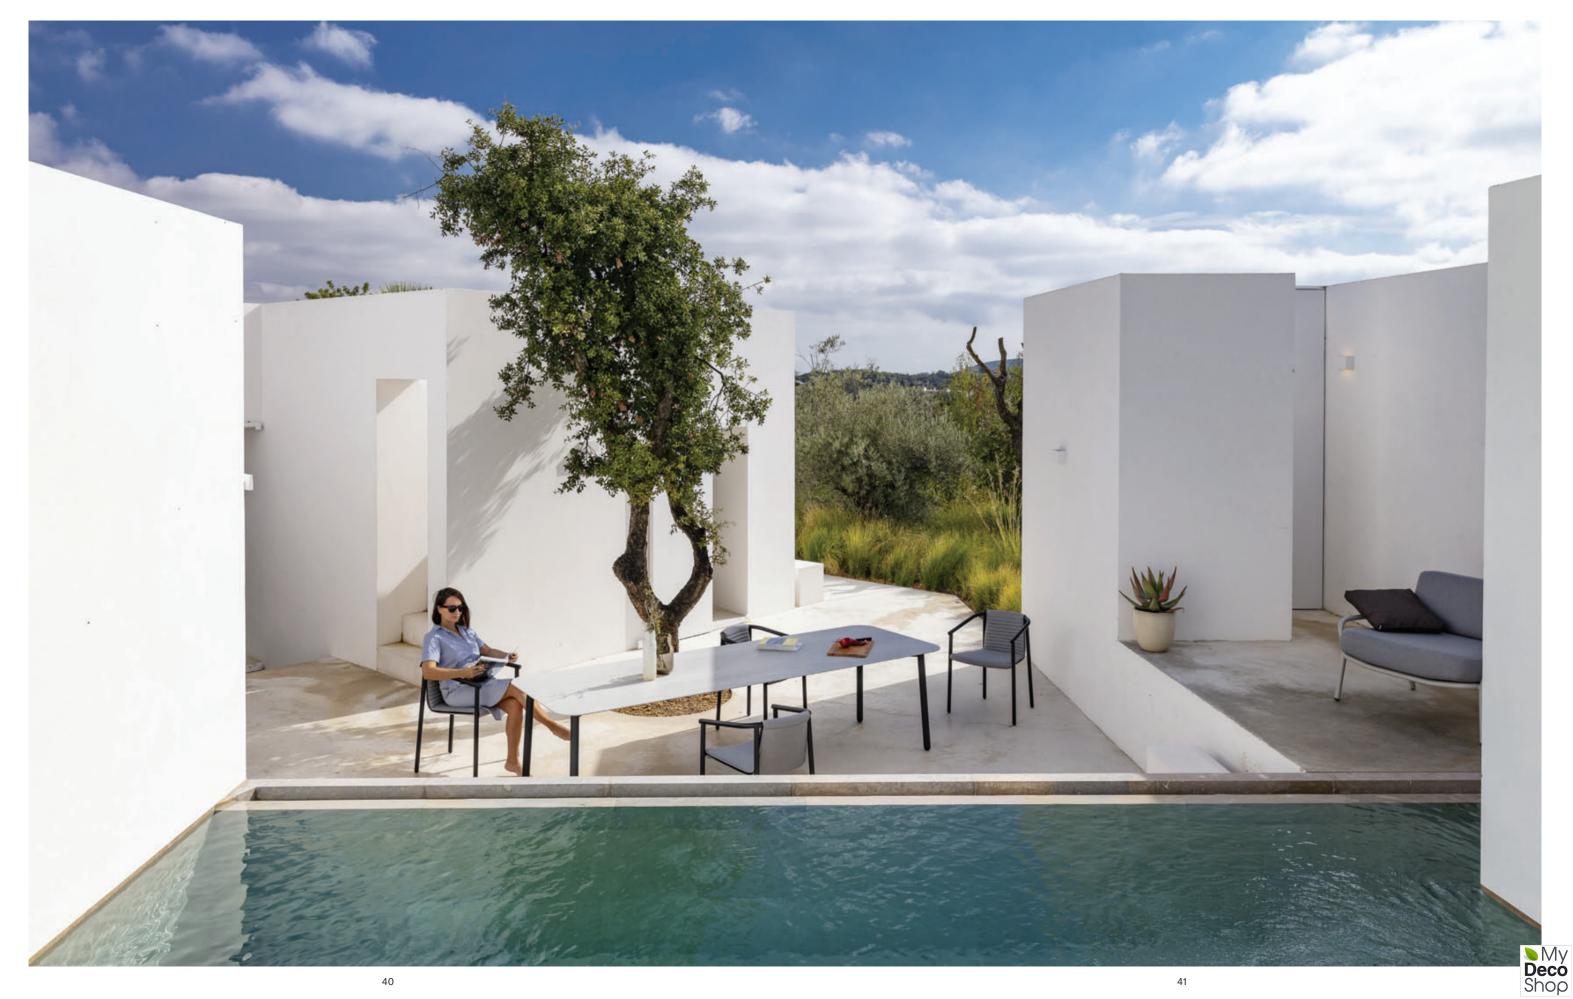

# **Puro**

by Alexander Gufler, Todus

To round off our in-house Puro collection we teamed up with Alexander Gufler, who designed a sleek, comfortable armchair that perfectly complements our popular Puro tables. Tables from this collection are favoured for their discreet elegance and simplicity. They are available in extendable version and made-to-measure sizes.

powder coated or brushed stainless steel/Batyline w56 d54 h87 cm

### Puro table

powder coated or brushed stainless steel/ceramic or HPL w90/160/180 d90 h74 cm w70/100/160/180/200/220/260/280/300 d100 h74 cm w160-230 d90 h74 cm (extendable) w160-240 d100 h74 cm (extendable)