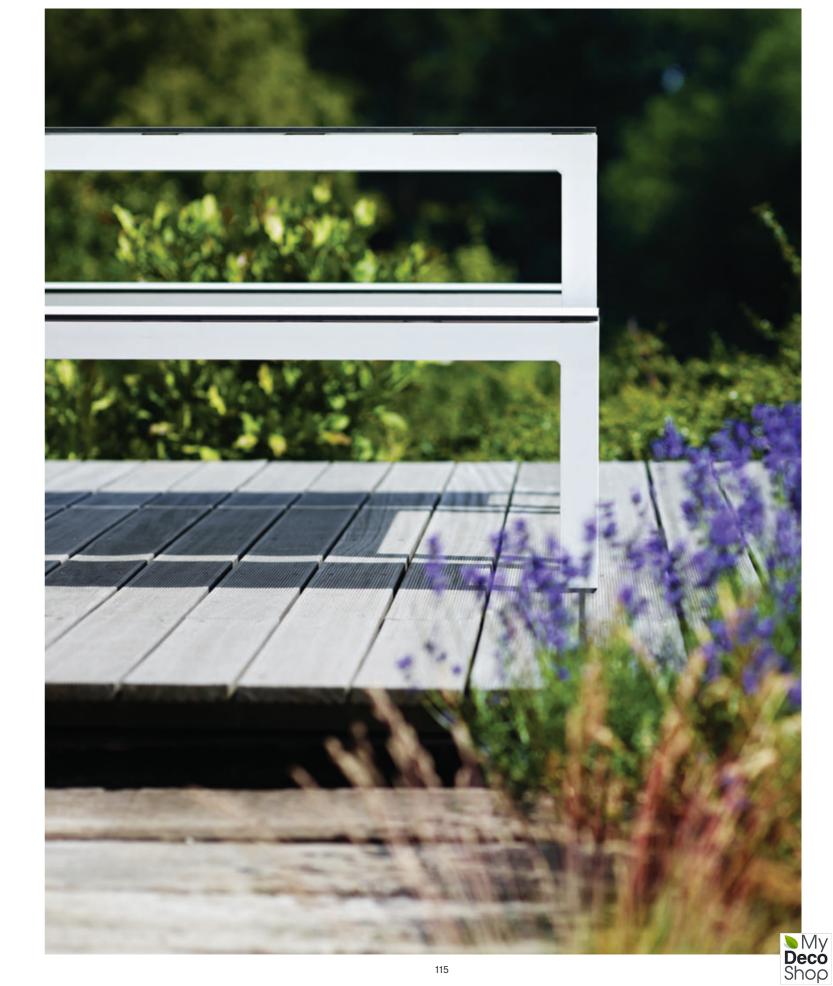

s of square units complemented by back and armrest modules. It can be easily assembled to create a seating that will fit perfectly in any outdoor space.

102







## Lotos sofa | corner unit

powder coated or brushed stainless steel/Dryfeel foam/fabric w100 d100 h65 cm





# Leuven

by Todus

The Leuven collection is unfussy and practical with a stylish, architectural silhouette. It consists of a complex and variable set of items that can be placed in different environments.

It is designed for sharing and bringing family, friends and colleagues together around one table.

108





Leuven lounger (anthracite 145, cushions in Crevin Vita white 410).

## Leuven reclining lounger

aluminium, powder coated or brushed stainless steel/Batyline w200 d65 h32 cm w200 d76 h32 cm (stackable)







### Leuven bench

powder coated aluminium/HPL w200/280 d40 h45 cm



### Leuven table

powder coated aluminium/HPL w200/280 d100 h74 cm





## **Materials**

We carefully select all materials we use to ensure that our products are not only visually pleasing but also comfortable and functional in order to be used all year round and in all weather conditions.

all year round and in all weather conditions.

We also put great emphasis on detail and precision during the manufacturing process so that the end products meet the highest criteria of our customers.

























### Powder coated aluminium/stainless steel for frames

100% polyester is used for powder coating.



### Fabrics for sofas and cushions

**Crevin Vita** (Category A) is a unique upholstery fabric for joint indo