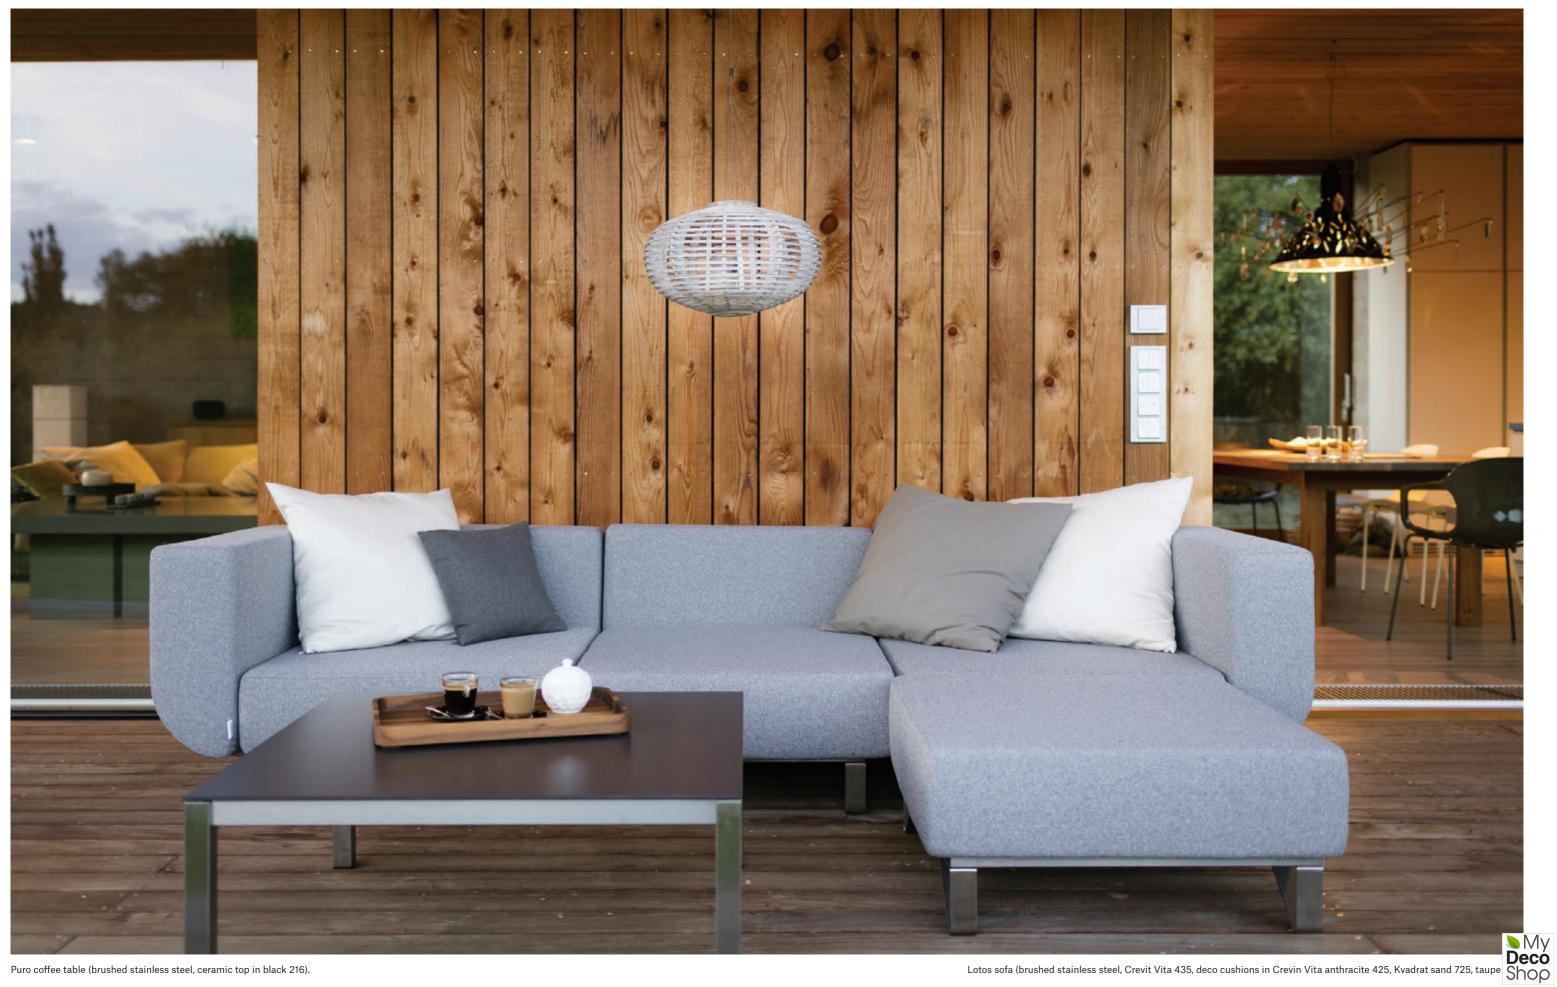

# Lotos

## by Ji í Španihel

When designing the Lotos modular system, Ji í Španihel focused primarily on the seating ergonomics of the product. The result is an outdoor sofa characteristic for its deep seating part that offers outstanding space and comfort.

The Lotos modular sofa consists of square units complemented by back and armrest modules. It can be easily assembled to create a seating that will fit perfectly in any outdoor space.

102

## Lotos sofa | corner unit

powder coated or brushed stainless steel/Dryfeel foam/fabric w100 d100 h65 cm