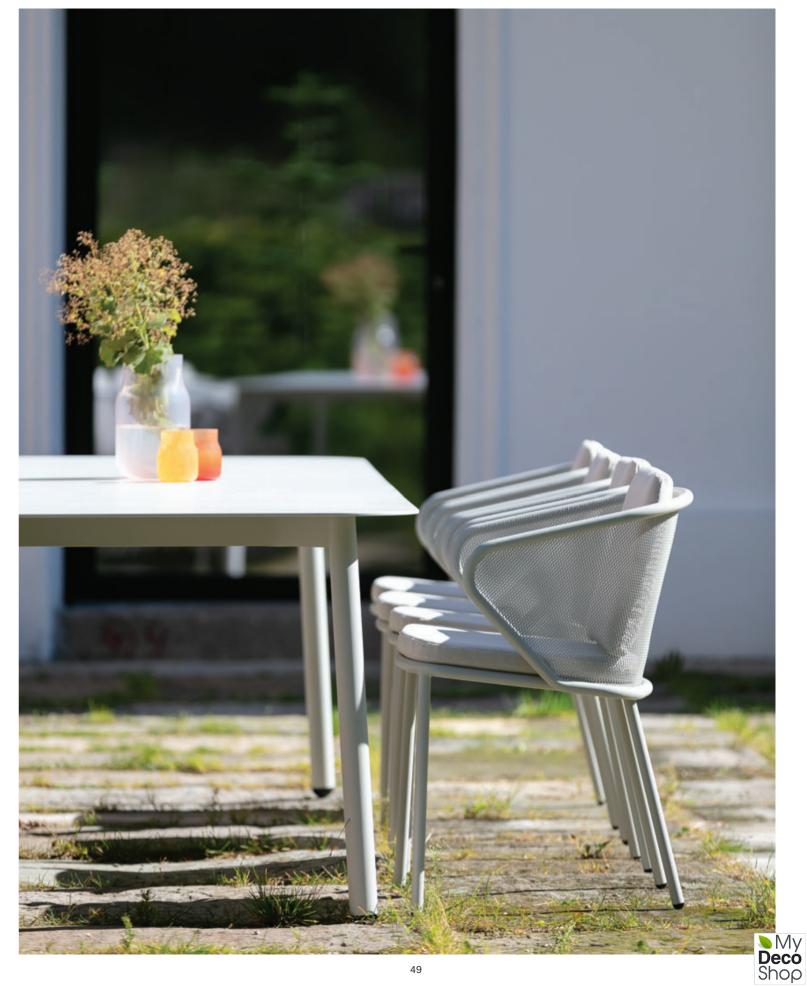

## by Studio Segers

When chairs are set at a table they are mostly viewed from the back that is why Studio Segers focused on the back of the chairs when creating this collection. The Duct armchairs are characteristic for smooth transitions between legs, armrests and back support. The name of the collection derives from architecture in that it refers to viaducts which have a similar structure to the Duct chairs.

The arm and back support of the Duct armchair is made of a smoothly curved casted piece of aluminium combined with a seating part from fabric straps. On the other hand the Round Duct armchair is made of powder coated stainless steel in combination with a comfortable seating cushion.

#### Duct armchair

powder coated aluminium/straps w62 d56 h75 cm