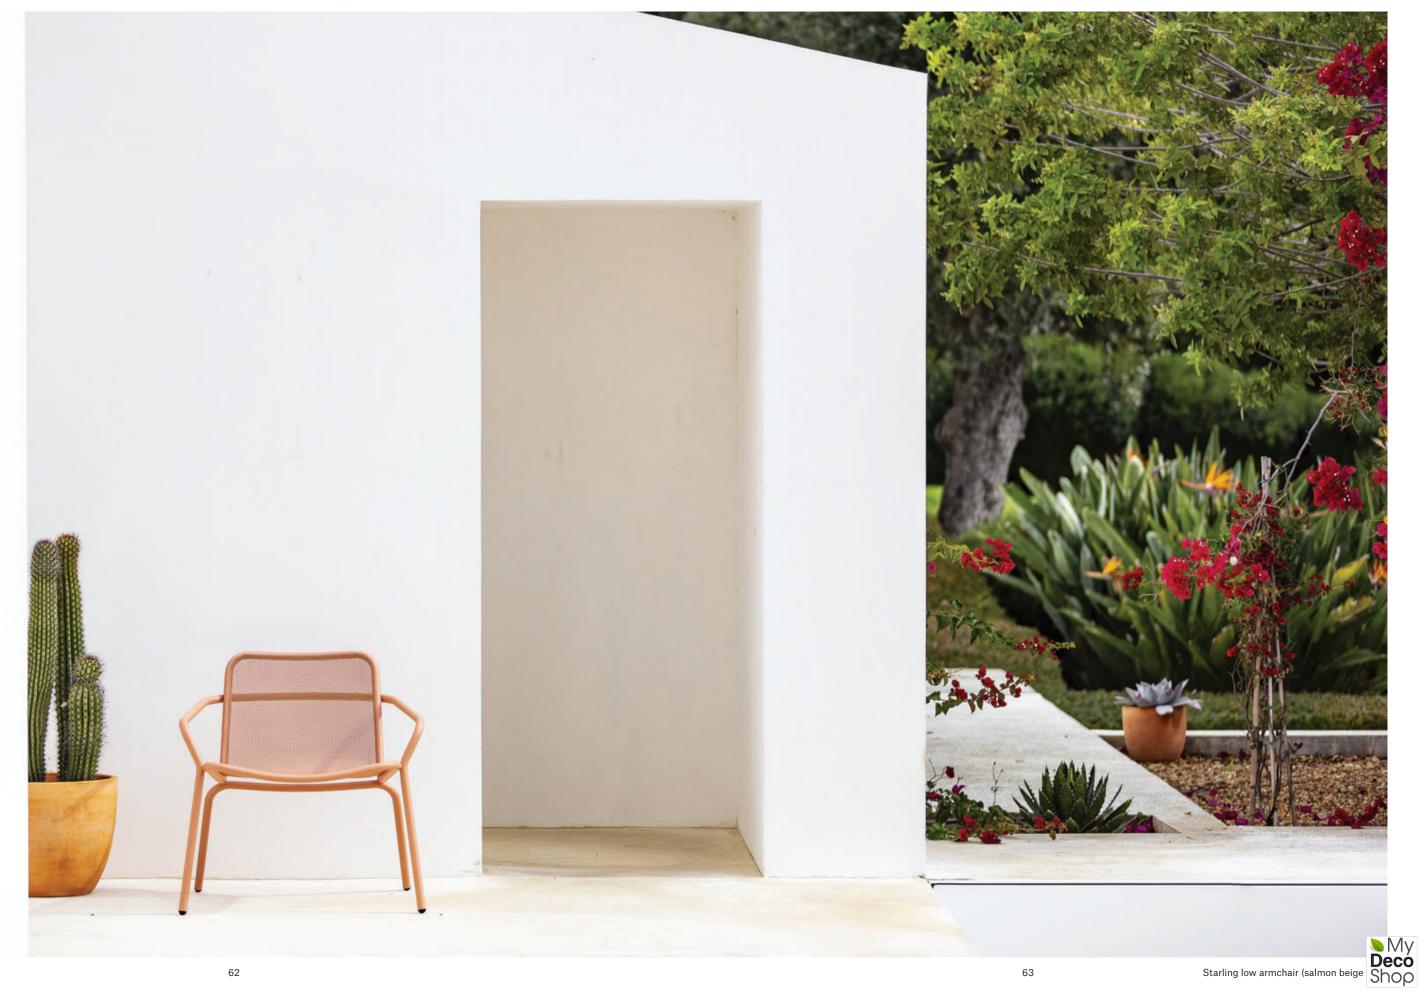

## **Starling**

by Studio Segers

Studio Segers designed a collection that is suitable for every occassion and represents harmony of aesthetic and comfort. Products from this collection are characteristic by precise monolithic lines from bent powder coated stainless steel. All welding as well as smooth connections of mesh to the frame are ingeniously hidden so that they are almost imperceptible. The subtle frame of all the seating items provides for a sense of lightness.

## Starling low armchair

powder coated stainless steel w67 d69 h69 cm