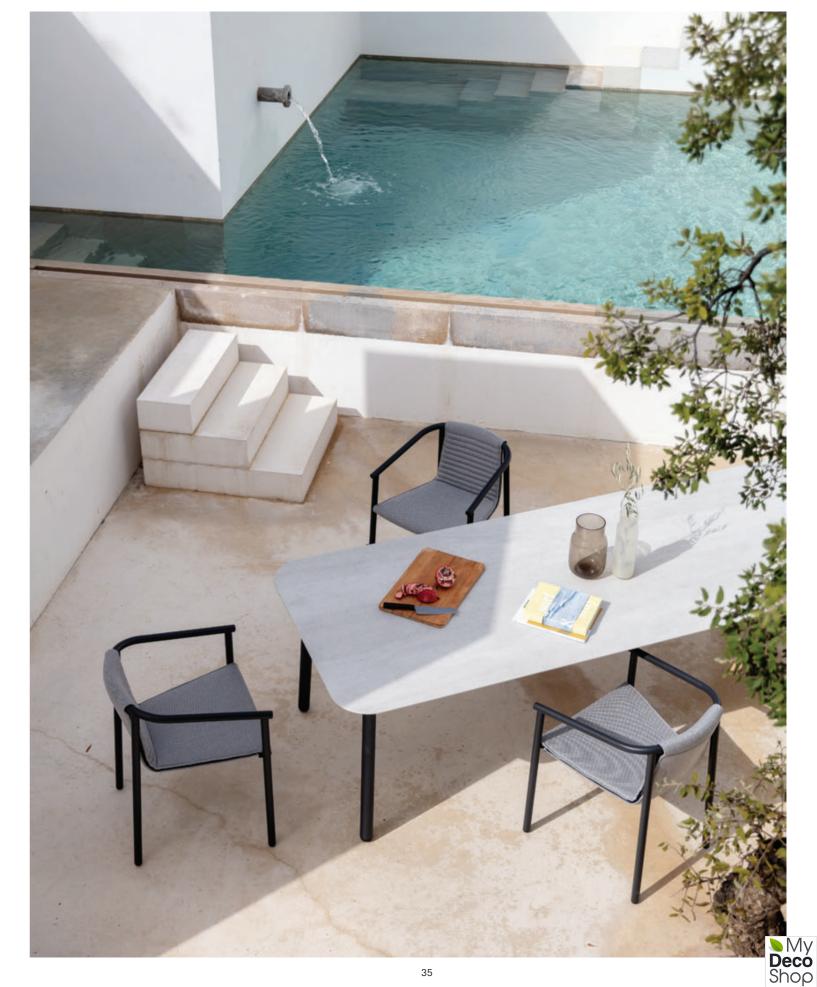

## by Studio Segers

When chairs are set at a table they are mostly viewed from the back that is why Studio Segers focused on the back of the chairs when creating this collection. The Duct armchairs are characteristic for smooth transitions between legs, armrests and back support. The name of the collection derives from architecture in that it refers to viaducts which have a similar structure to the Duct chairs.

The arm and back support of the Duct armchair is made of a smoothly curved casted piece of aluminium combined with a seating part from fabric straps. On the other hand the Round Duct armchair is made of powder coated stainless steel in combination with a comfortable seating cushion.

### Round Duct armchair

powder coated stainless steel/fabric w62 d56 h75 cm

### Duct table

powder coated aluminium/ceramic or HPL w160/220/300 d100 h76 cm