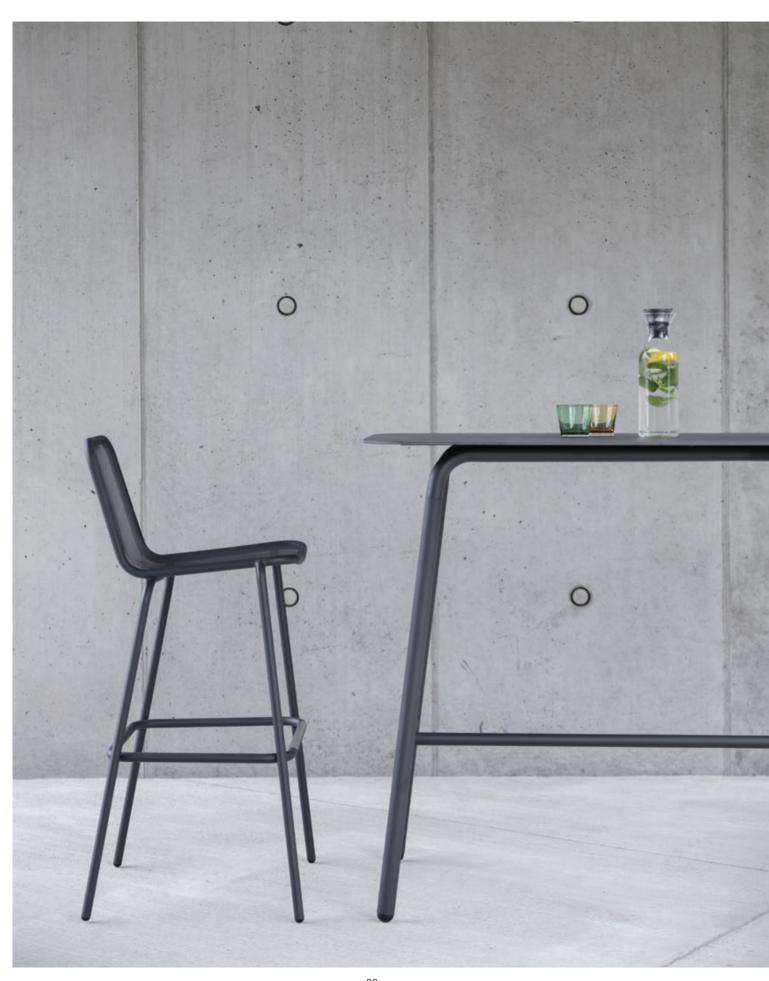

### Puro table

powder coated or brushed stainless steel/ceramic or HPL w90/160/180 d90 h74 cm w70/100/160/180/200/220/260/280/300 d100 h74 cm w160-230 d90 h74 cm (extendable) w160-240 d100 h74 cm (extendable)