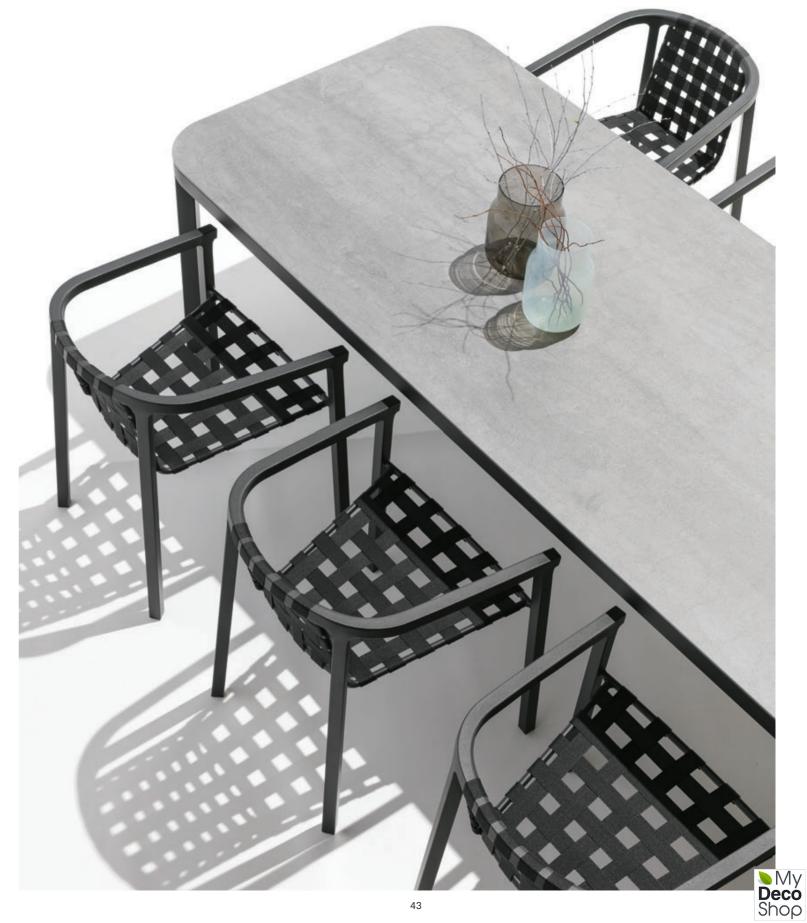

### Round Duct armchair

powder coated stainless steel/fabric w62 d56 h75 cm

#### Duct armchair

powder coated aluminium/straps w62 d56 h75 cm

### Duct table

powder coated aluminium/ceramic or HPL w160/220/300 d100 h76 cm