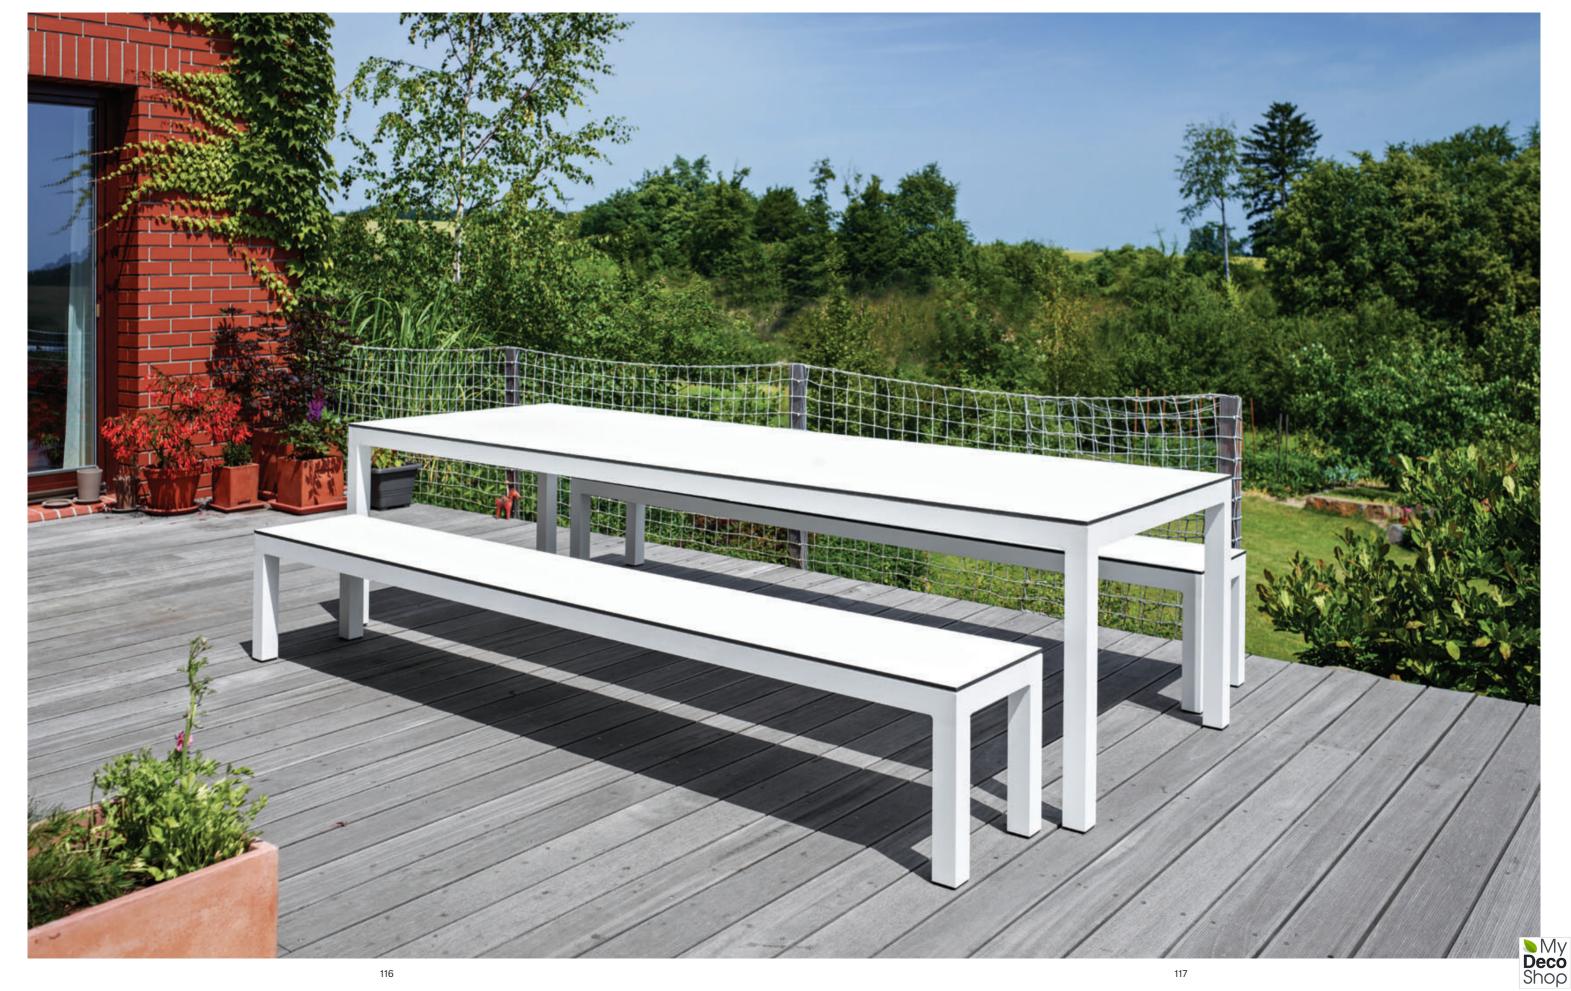

### Duct table

powder coated aluminium/ceramic or HPL w160/220/300 d100 h76 cm

#### Condor table

powder coated stainless steel/ceramic or HPL w90/160/180 d90/100 h75 cm

52

## Starling table

powder coated stainless steel/ceramic or HPL w90 d90 h74 cm w100/220/300 d100 h74 cm

**Deco** Shop

### Puro table

powder coated or brushed stainless steel/ceramic or HPL w90/160/180 d90 h74 cm w70/100/160/180/200/220/260/280/300 d100 h74 cm w160-230 d90 h74 cm (extendable) w160-240 d100 h74 cm (extendable)

### Leuven table

powder coated aluminium/HPL w200/280 d100 h74 cm