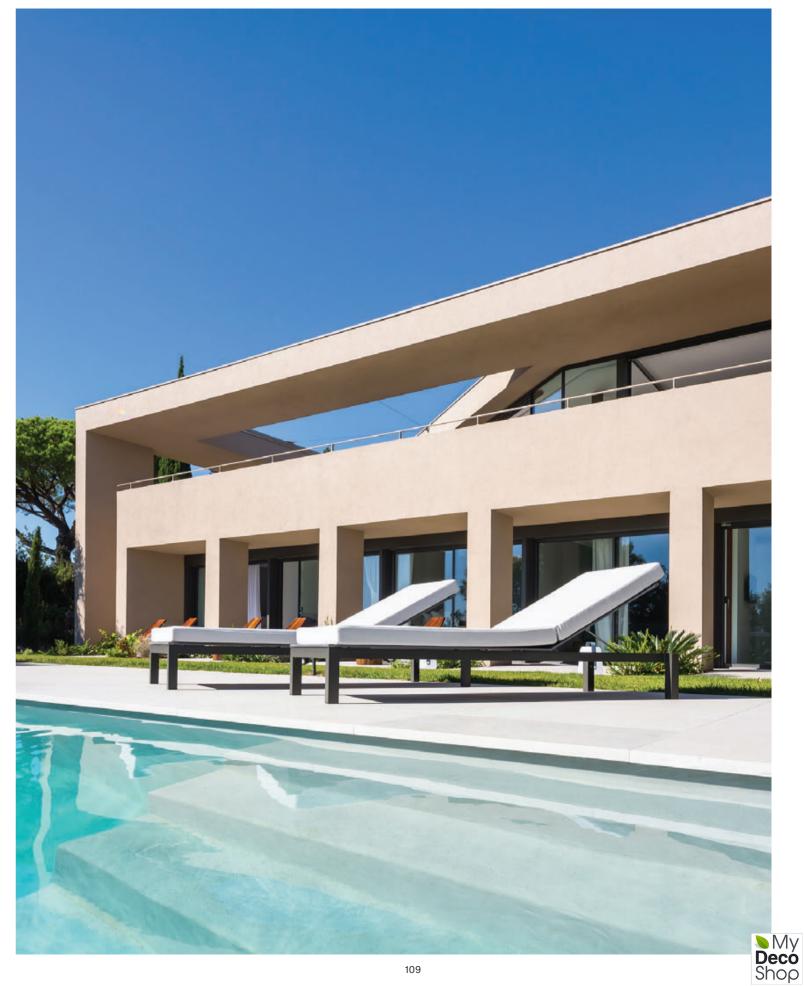

# Leuven

by Todus

The Leuven collection is unfussy and practical with a stylish, architectural silhouette. It consists of a complex and variable set of items that can be placed in different environments.

It is designed for sharing and bringing family, friends and colleagues together around one table.

108

Leuven lounger (anthracite 145, cushions in Crevin Vita white 410).