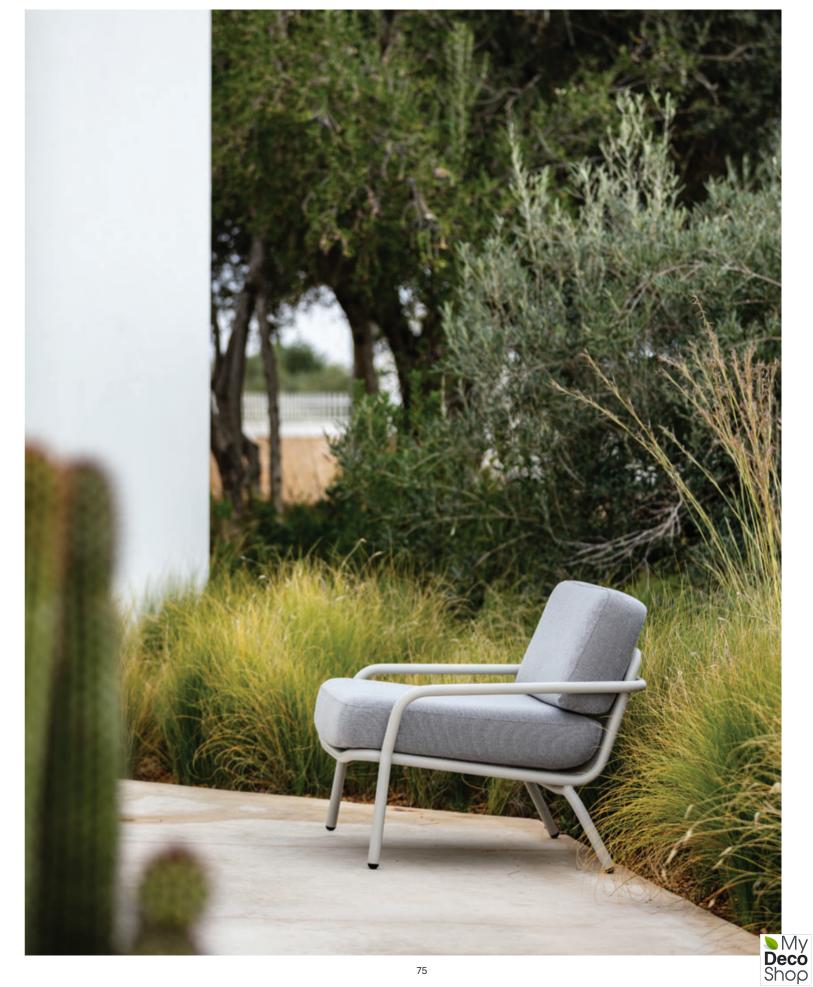

# **Puro**

by Alexander Gufler, Todus

To round off our in-house Puro collection we teamed up with Alexander Gufler, who designed a sleek, comfortable armchair that perfectly complements our popular Puro tables. Tables from this collection are favoured for their discreet elegance and simplicity. They are available in extendable version and made-to-measure sizes.

powder coated or brushed stainless steel/Batyline w56 d54 h87 cm