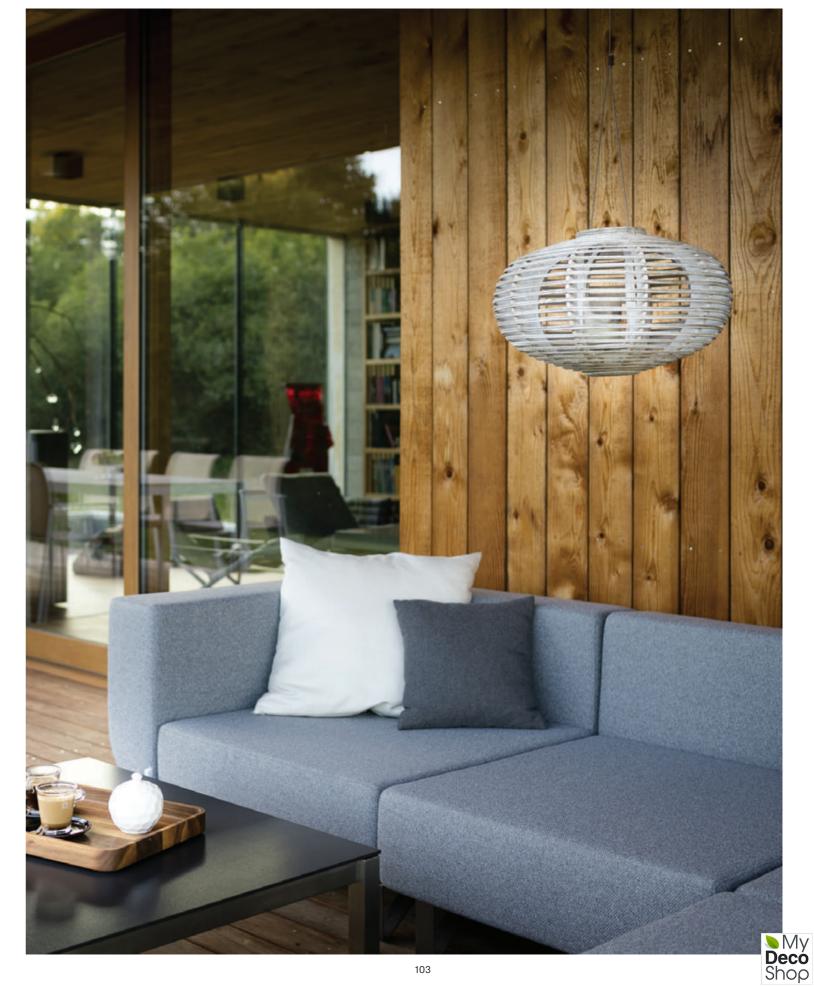

# Lotos

## by Ji í Španihel

When designing the Lotos modular system, Ji í Španihel focused primarily on the seating ergonomics of the product. The result is an outdoor sofa characteristic for its deep seating part that offers outstanding space and comfort.

The Lotos modular sofa consists of square units complemented by back and armrest modules. It can be easily assembled to create a seating that will fit perfectly in any outdoor space.

102