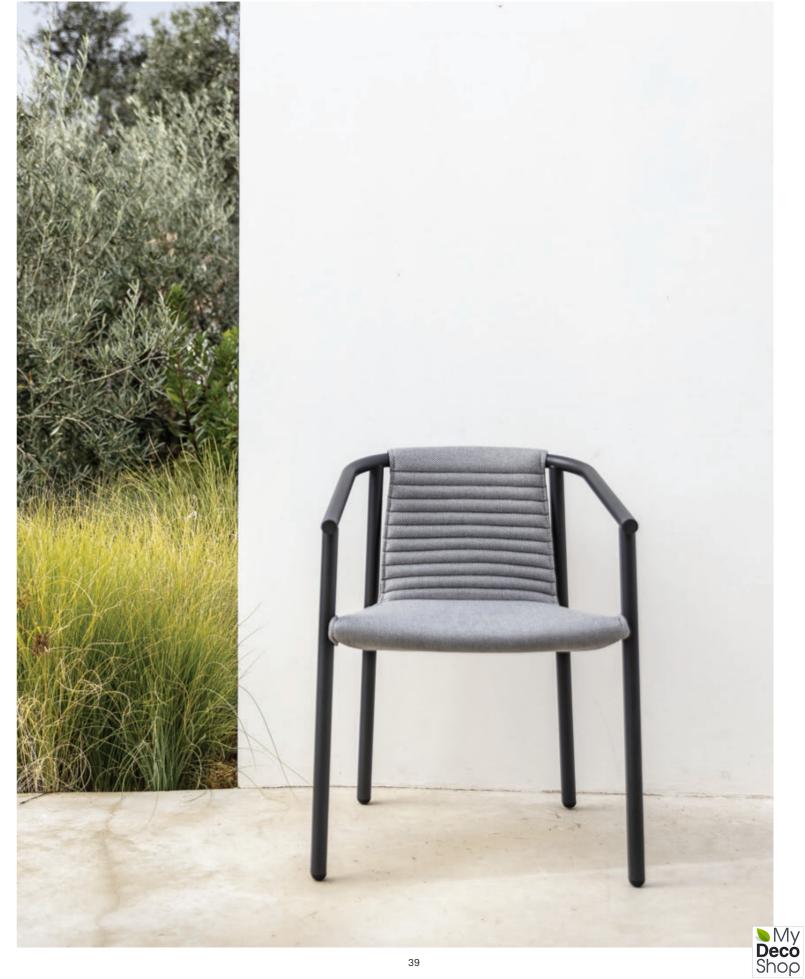

## by Studio Segers

When chairs are set at a table they are mostly viewed from the back that is why Studio Segers focused on the back of the chairs when creating this collection. The Duct armchairs are characteristic for smooth transitions between legs, armrests and back support. The name of the collection derives from architecture in that it refers to viaducts which have a similar structure to the Duct chairs.

The arm and back support of the Duct armchair is made of a smoothly curved casted piece of aluminium combined with a seating part from fabric straps. On the other hand the Round Duct armchair is made of powder coated stainless steel in combination with a comfortable seating cushion.

### Round Duct armchair

powder coated stainless steel/fabric w62 d56 h75 cm