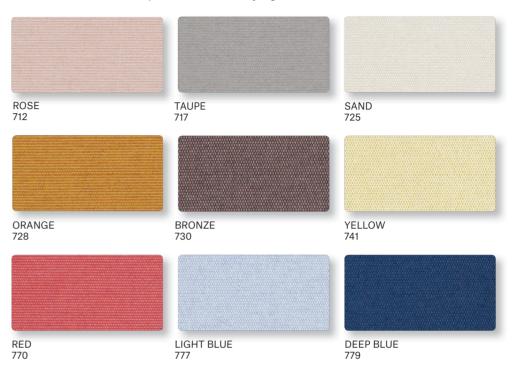

#### Fabrics for sofas and cushions

**Kvadrat Patio** (Category B) apart from its excellent technical features, also stands out for its soft touch. It has a subtle structure, which combines two coloured yarns in the warp and one in the weft. It features a fluorocarbon-free, environmentally-focused finish, which is water-repellent and fast-drying.