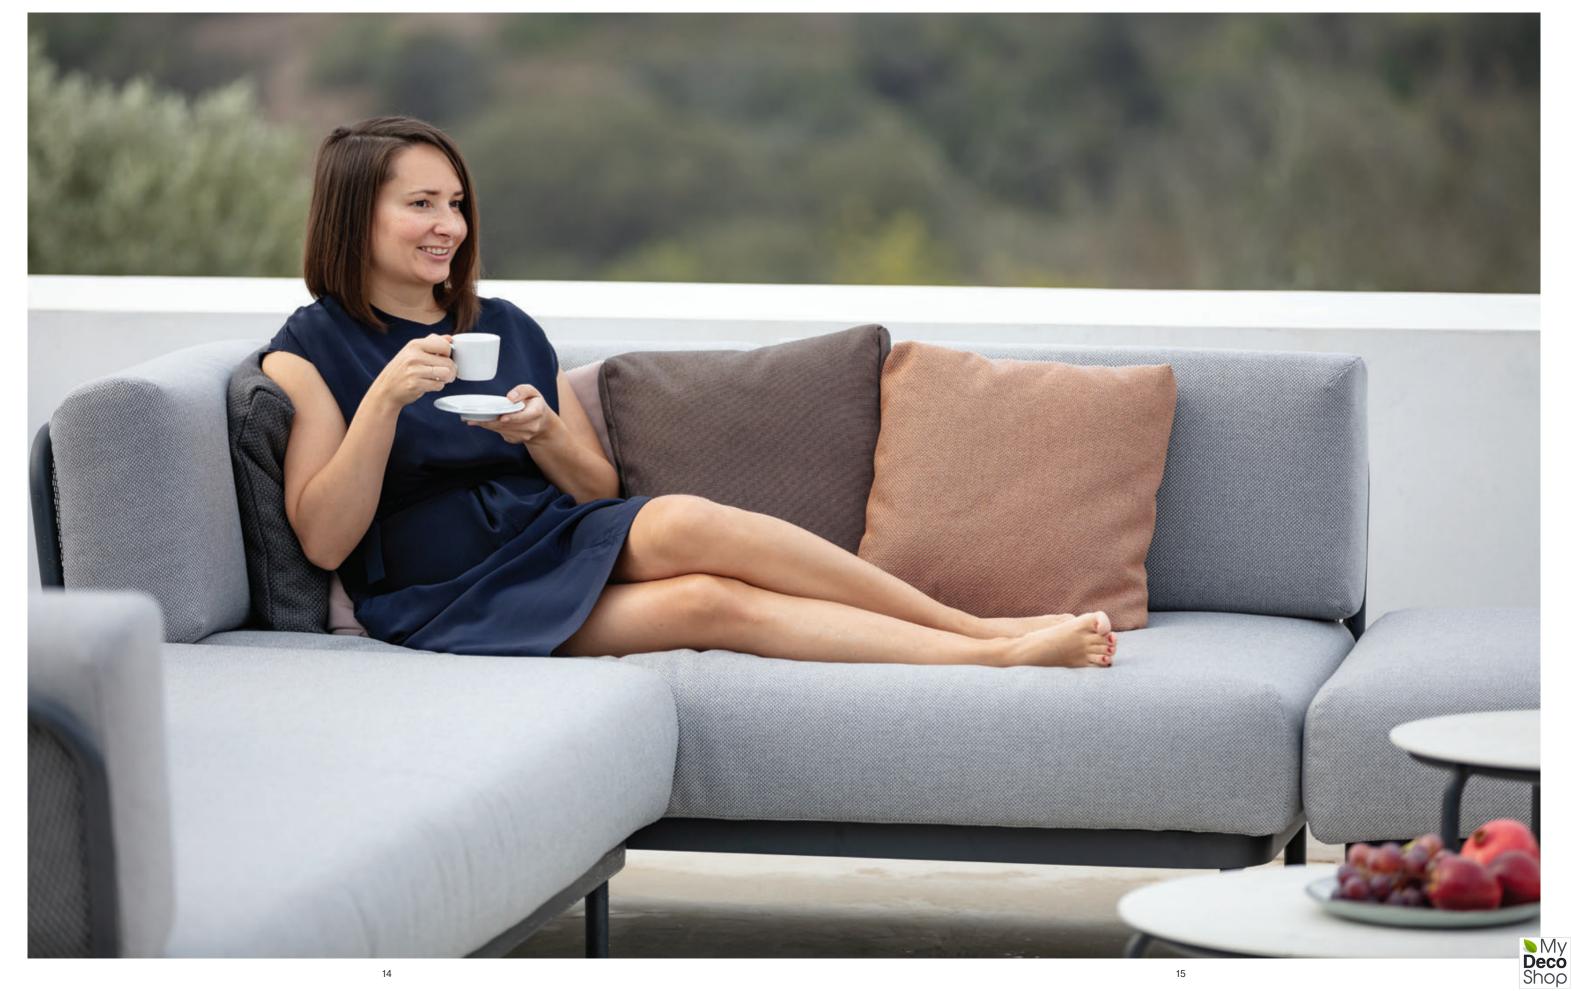

The Baza modular sofa is characterized by a

The Baza modular sofa is characterized by a combination of powder coated stainless steel frame and very comfortable, soft upholstered cushions.

The sofa consists of two rectangular elements and a square pouf that allows for numerous options. Together with three backrests it is possible to create a sofa which can easily be adapted to suit any situation and optimize any space in which it is placed.

#### Baza modular sofa

powder coated stainless steel/Dryfeel foam/fabric w80 d80 h44 cm

powder coated stainless steel/Dryfeel foam/fabric w164 d84 h80 cm

powder coated stainless steel/Dryfeel foam/fabric w244 d84 h80 cm