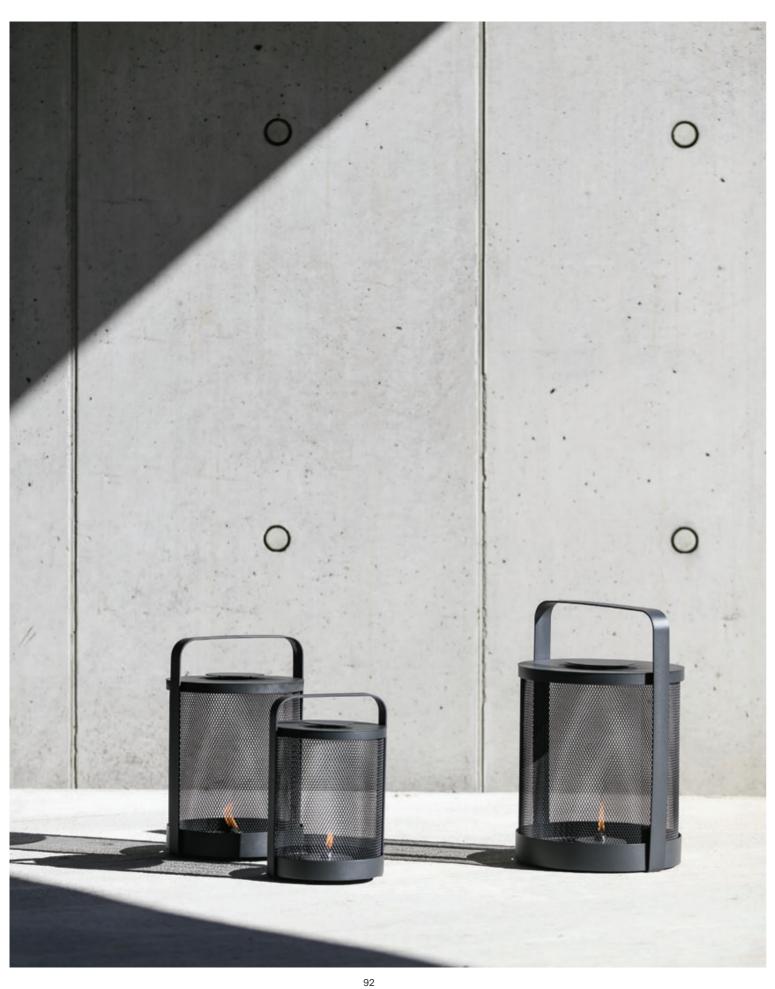

## Luci lamps

powder coated stainless steel/mesh Ø22/27/32 h33/41/49 cm

powder coated stainless steel/glass Ø17/22 h25/33 cm