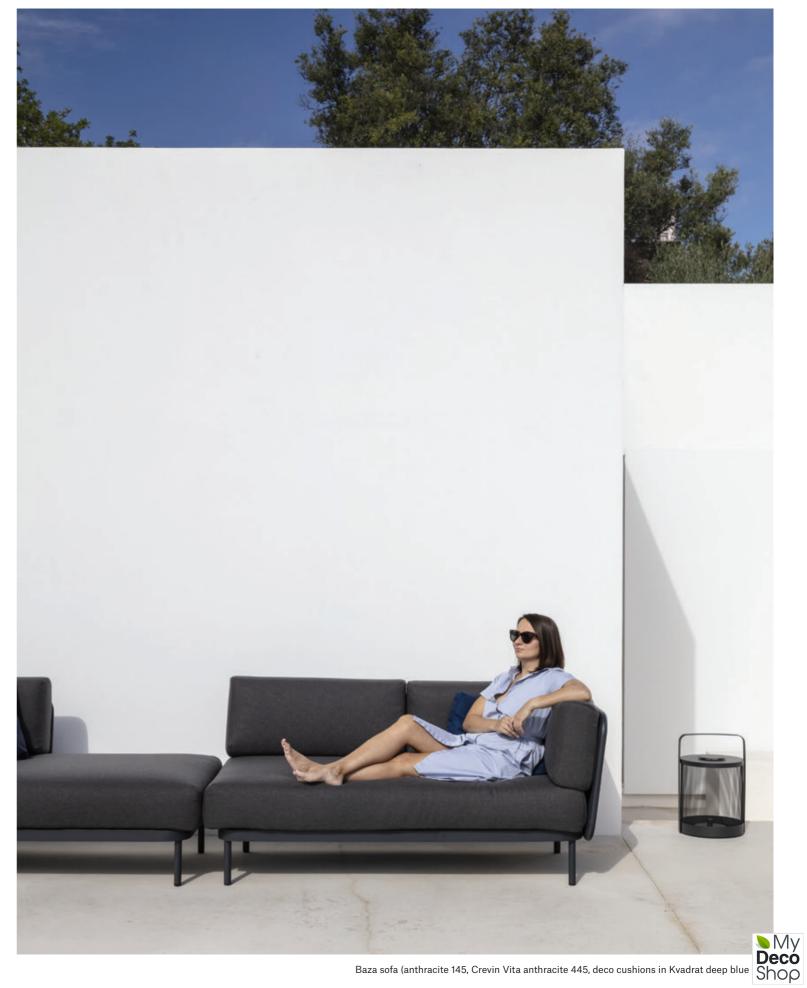

## Baza

## by Studio Segers

Studio Segers designed a modular system that makes possible endless combinations but with a parts list so short that it is extremely easy and fun to create your own outdoor settings.

The Baza modular sofa is characterized by a

The Baza modular sofa is characterized by a combination of powder coated stainless steel frame and very comfortable, soft upholstered cushions.

The sofa consists of two rectangular elements and a square pouf that allows for numerous options. Together with three backrests it is possible to create a sofa which can easily be adapted to suit any situation and optimize any space in which it is placed.

#### Baza modular sofa

powder coated stainless steel/Dryfeel foam/fabric w80 d80 h44 cm

powder coated stainless steel/Dryfeel foam/fabric w164 d84 h80 cm

powder coated stainless steel/Dryfeel foam/fabric w244 d84 h80 cm