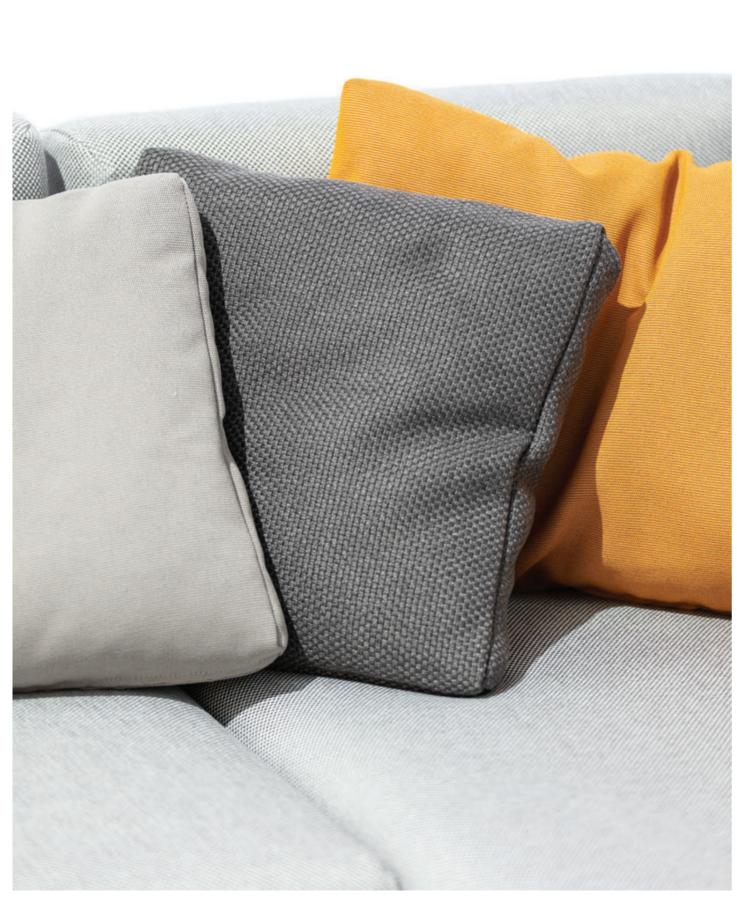

### Fabrics for sofas and cushions

**Crevin Vita** (Category A) is a unique upholstery fabric for joint indoor outdoor use. It has a homely and natural appearance and can be easily cleaned by domestic machine-wash. It is finished with stain repellence.

### Fabrics for deco cushions

**Crevin Bora Bora**(Category B) is a heavy weight and robust fabric that strongly resembles sisal and raffia rugs. It feels like a hand-woven fabric with a crafted, artisanal quality. It can be easily cleaned.

#### Fabrics for sofas and cushions

**Kvadrat Patio** (Category B) apart from its excellent technical features, also stands out for its soft touch. It has a subtle structure, which combines two coloured yarns in the warp and one in the weft. It features a fluorocarbon-free, environmentally-focused finish, which is water-repellent and fast-drying.