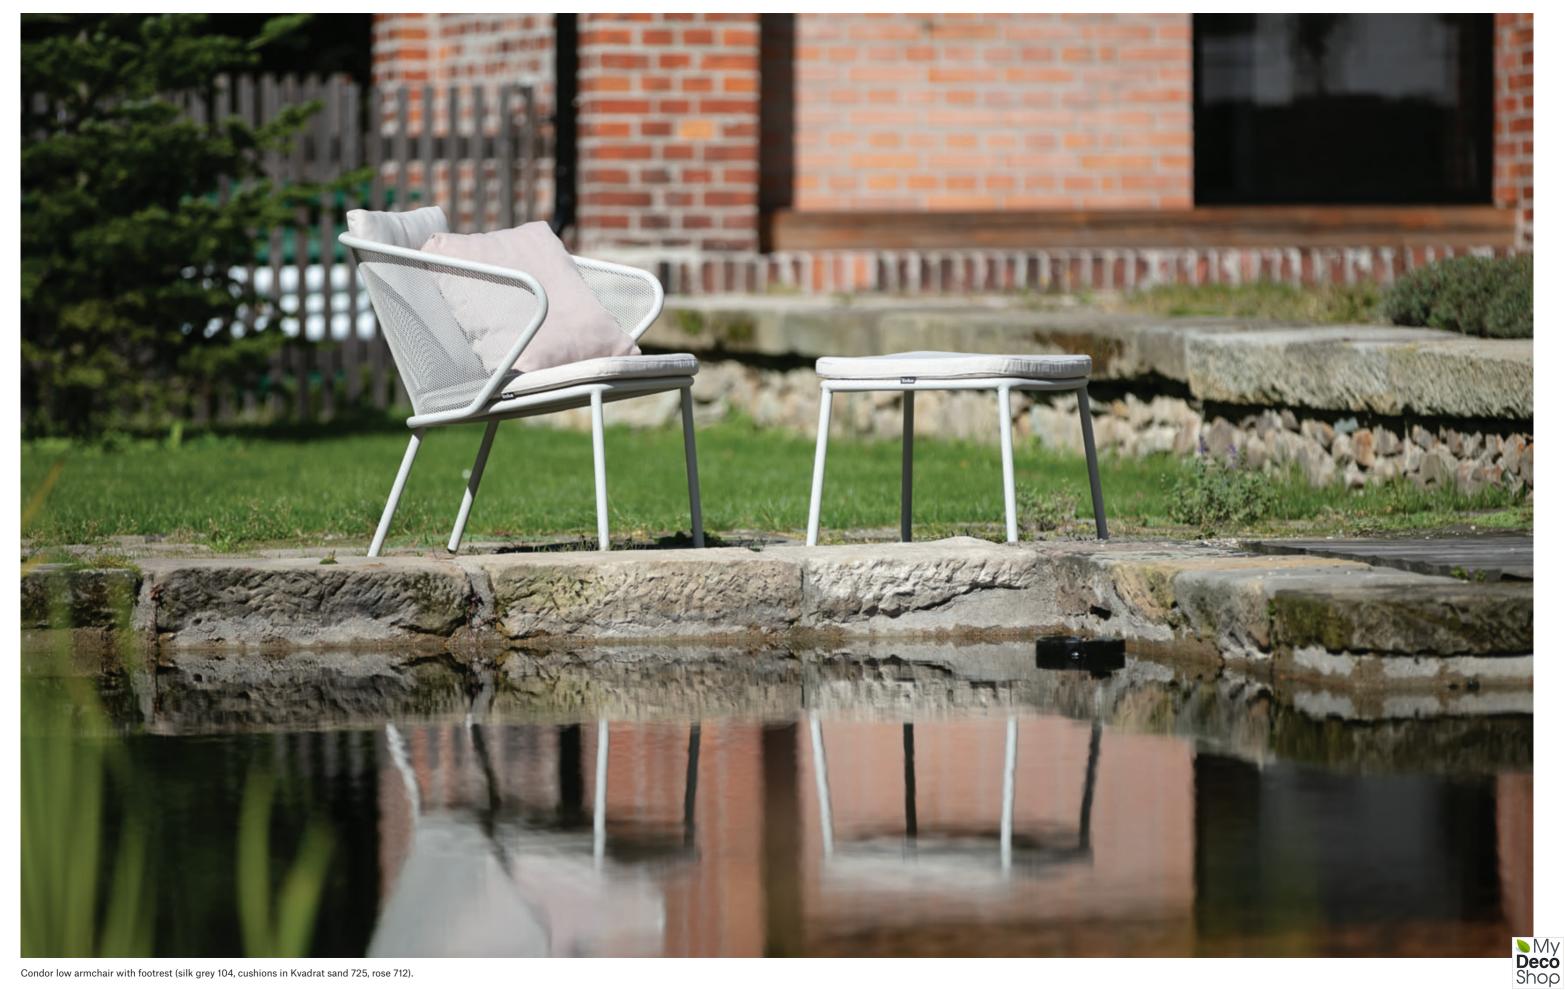

#### Condor low armchair

powder coated stainless steel w65 d67 h67 cm

#### Condor footrest

powder coated stainless steel w56 d47 h38 cm

My **Deco** Shop