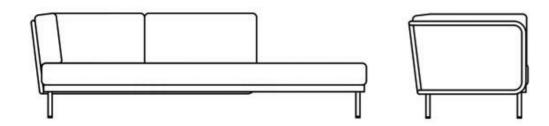

The Baza modular sofa is characterized by a

The Baza modular sofa is characterized by a combination of powder coated stainless steel frame and very comfortable, soft upholstered cushions.

The sofa consists of two rectangular elements and a square pouf that allows for numerous options. Together with three backrests it is possible to create a sofa which can easily be adapted to suit any situation and optimize any space in which it is placed.

#### Baza modular sofa

powder coated stainless steel/Dryfeel foam/fabric w80 d80 h44 cm

powder coated stainless steel/Dryfeel foam/fabric w164 d84 h80 cm

powder coated stainless steel/Dryfeel foam/fabric w244 d84 h80 cm

### Starling coffee tables

powder coated stainless steel/mesh, ceramic, HPL or wood Ø50 h47, Ø64 h35, Ø79 h23 cm

30