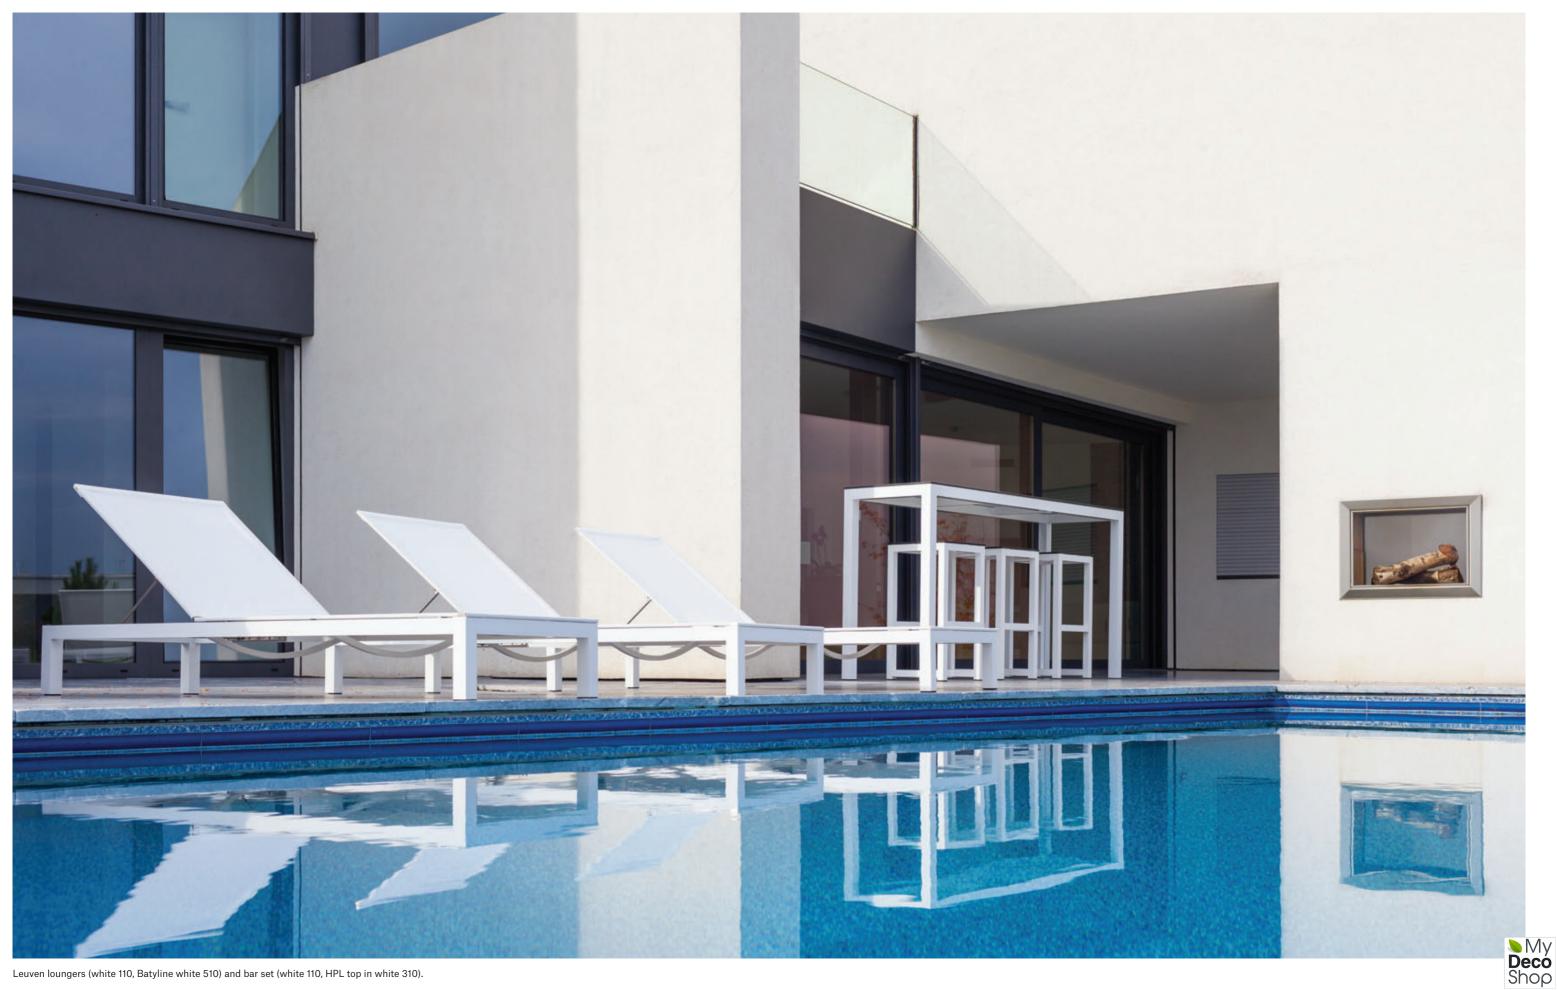

# Leuven

by Todus

The Leuven collection is unfussy and practical with a stylish, architectural silhouette. It consists of a complex and variable set of items that can be placed in different environments.

It is designed for sharing and bringing family, friends and colleagues together around one table.

108

Leuven lounger (anthracite 145, cushions in Crevin Vita white 410).