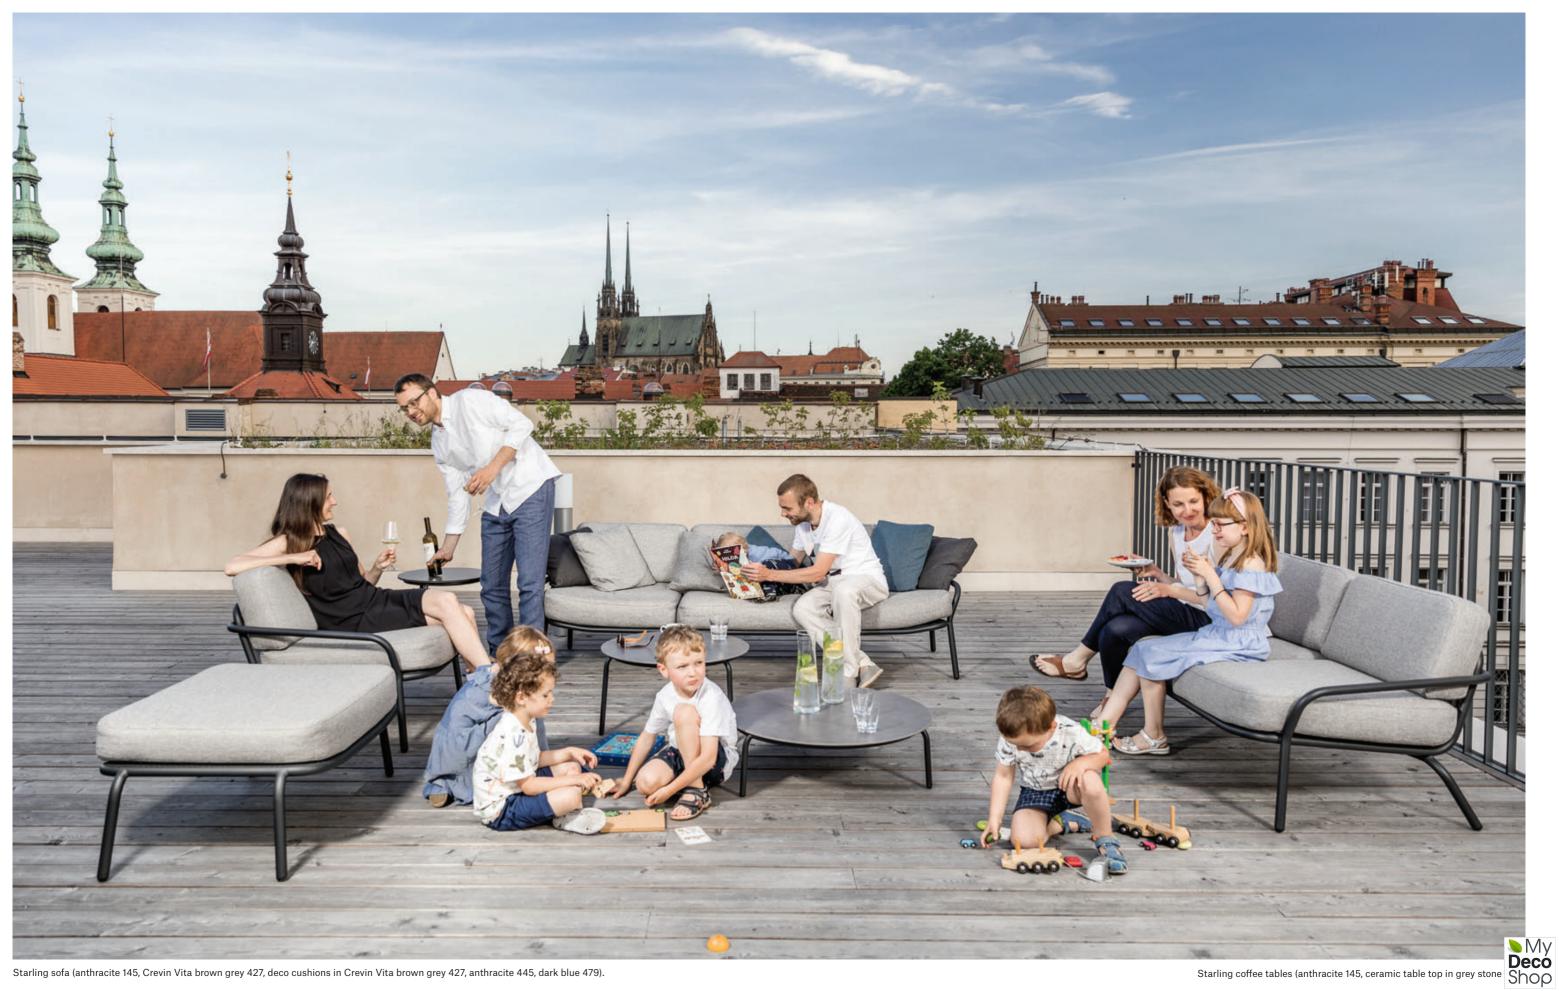

## **Starling**

by Studio Segers

Studio Segers designed a collection that is suitable for every occassion and represents harmony of aesthetic and comfort. Products from this collection are characteristic by precise monolithic lines from bent powder coated stainless steel. All welding as well as smooth connections of mesh to the frame are ingeniously hidden so that they are almost imperceptible. The subtle frame of all the seating items provides for a sense of lightness.

## Starling sofa | ottoman

powder coated stainless steel/Dryfeel foam/fabric w78 d68 h44 cm

## Starling sofa | club chair

powder coated stainless steel/Dryfeel foam/fabric w94 d83 h73 cm

## Starling sofa | two-seater

powder coated stainless steel/Dryfeel foam/fabric w154 d83 h73 cm

## Starling sofa | three-seater

powder coated stainless steel/Dryfeel foam/fabric w224 d83 h73 cm

### Starling chair

powder coated stainless steel w57 d60 h78 cm

## Starling armchair

powder coated stainless steel w60 d60 h78 cm

## Starling table

powder coated stainless steel/ceramic or HPL w90 d90 h74 cm w100/220/300 d100 h74 cm

**Deco** Shop

### Starling coffee tables

powder coated stainless steel/mesh, ceramic, HPL or wood Ø50 h47, Ø64 h35, Ø79 h23 cm

30