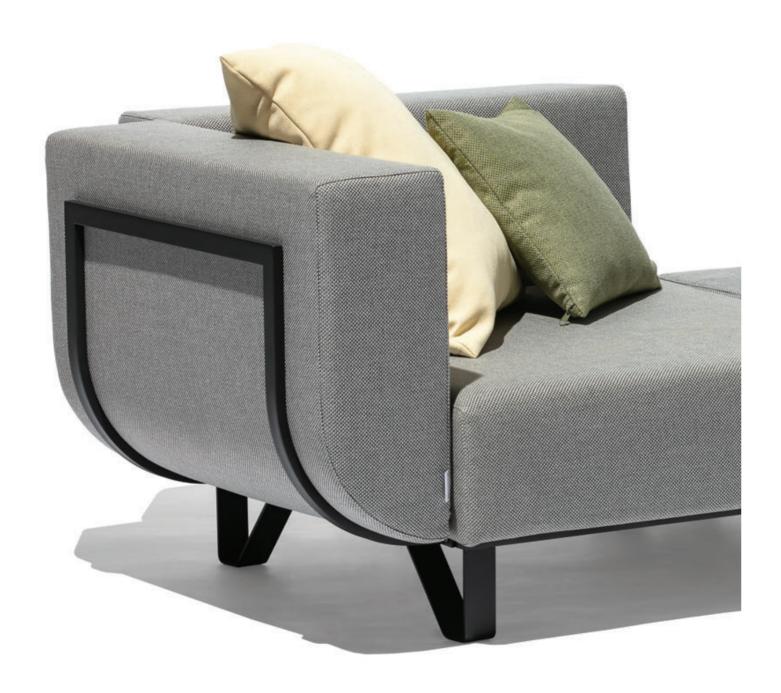

# Lotos

## by Ji í Španihel

When designing the Lotos modular system, Ji í Španihel focused primarily on the seating ergonomics of the product. The result is an outdoor sofa characteristic for its deep seating part that offers outstanding space and comfort.

The Lotos modular sofa consists of square units complemented by back and armrest modules. It can be easily assembled to create a seating that will fit perfectly in any outdoor space.

102