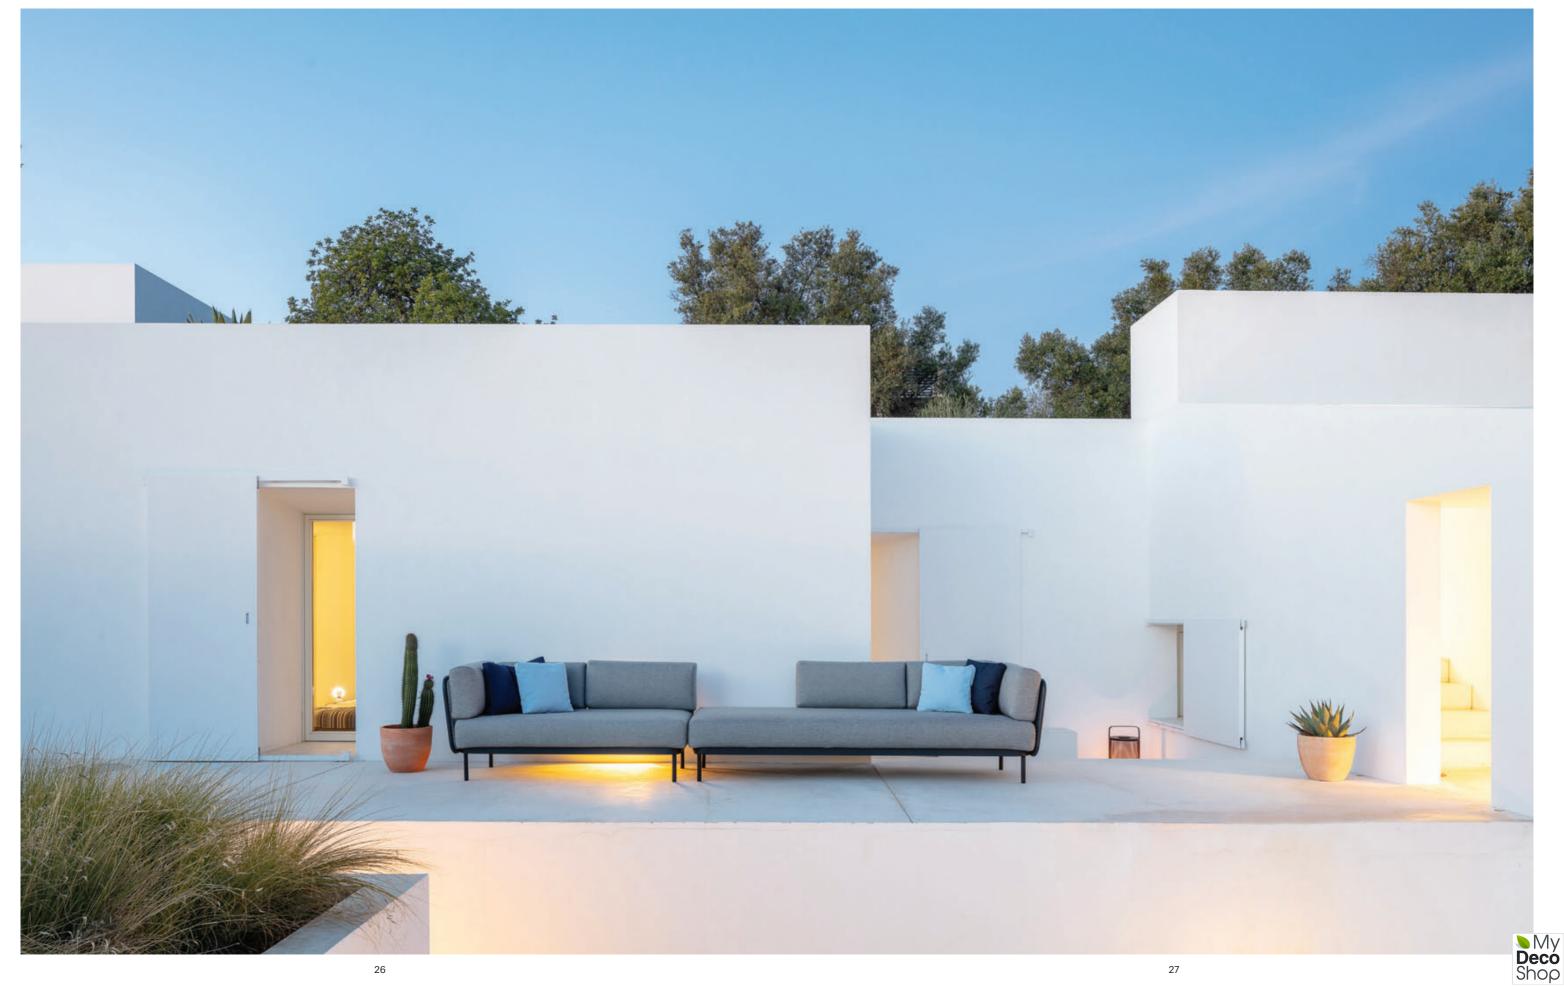

The Baza modular sofa is characterized by a

The Baza modular sofa is characterized by a combination of powder coated stainless steel frame and very comfortable, soft upholstered cushions.

The sofa consists of two rectangular elements and a square pouf that allows for numerous options. Together with three backrests it is possible to create a sofa which can easily be adapted to suit any situation and optimize any space in which it is placed.

#### Baza modular sofa

powder coated stainless steel/Dryfeel foam/fabric w80 d80 h44 cm

powder coated stainless steel/Dryfeel foam/fabric w164 d84 h80 cm

powder coated stainless steel/Dryfeel foam/fabric w244 d84 h80 cm