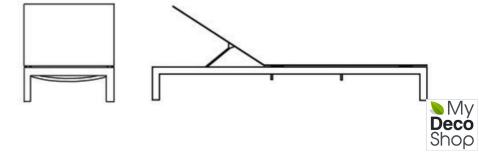

### Starling reclining lounger

powder coated stainless steel/Dryfeel foam/fabric w203 d77 h34 cm