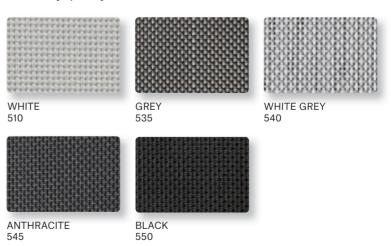

### Fabrics for chairs and sunloungers

**Batyline** is a technical fabric developed especially for outdoor use. It has exceptional tear strength, UV radiation resistance and dries very quickly.