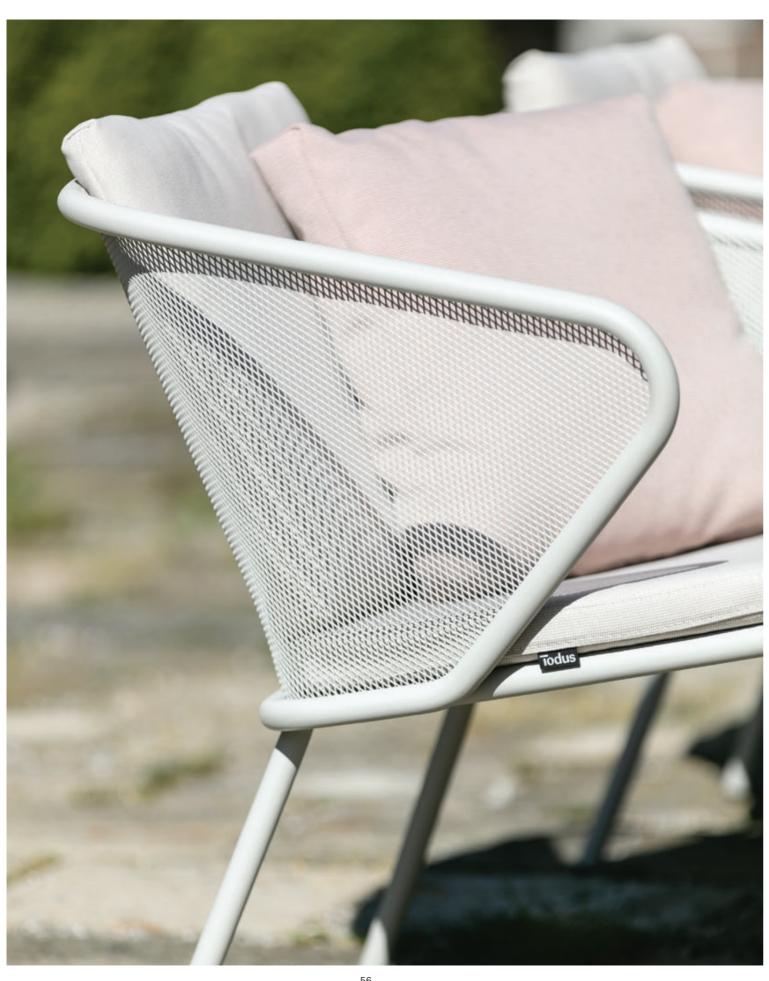

## Condor

by Studio Segers

Condor armchairs have a strong graphic look but at the same time offer a very comfortable seating. Thanks to the transparency of the stainless steel mesh, the tubes of the chair almost resemble a graphic line drawn in the air. The closed back and arm shell really embrace you when seated and evoke a feeling of security and cosiness.

#### Condor low armchair

powder coated stainless steel w65 d67 h67 cm