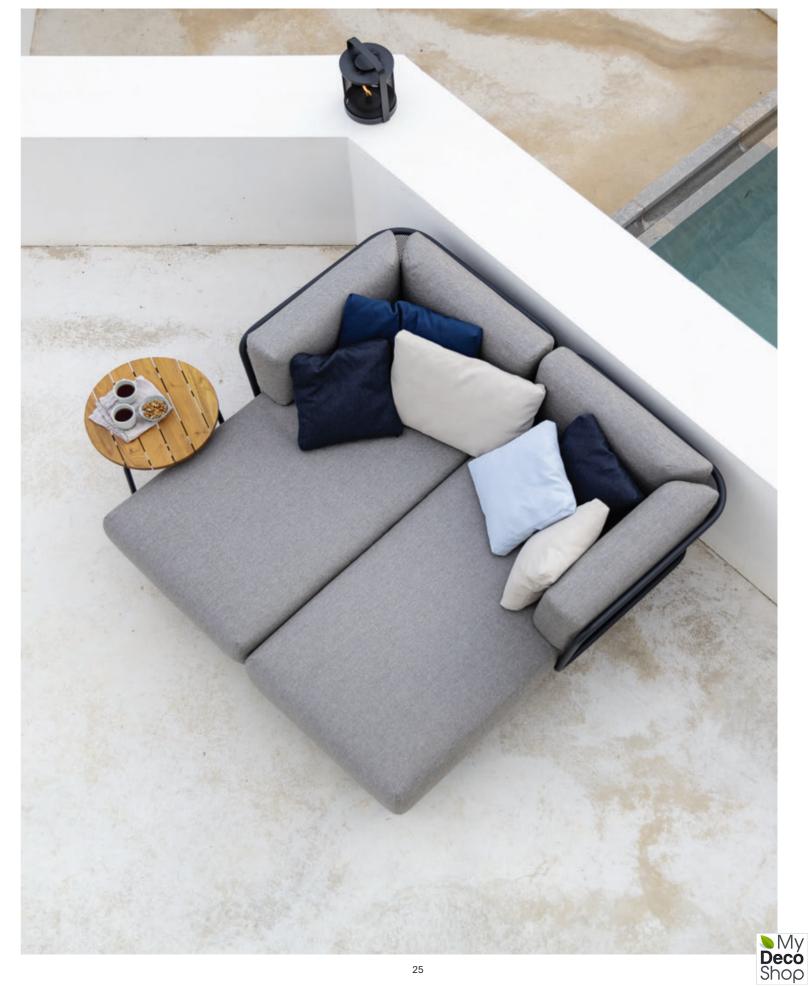

## Baza

## by Studio Segers

Studio Segers designed a modular system that makes possible endless combinations but with a parts list so short that it is extremely easy and fun to create your own outdoor settings.

The Baza modular sofa is characterized by a

The Baza modular sofa is characterized by a combination of powder coated stainless steel frame and very comfortable, soft upholstered cushions.

The sofa consists of two rectangular elements and a square pouf that allows for numerous options. Together with three backrests it is possible to create a sofa which can easily be adapted to suit any situation and optimize any space in which it is placed.

#### Baza modular sofa

powder coated stainless steel/Dryfeel foam/fabric w80 d80 h44 cm

powder coated stainless steel/Dryfeel foam/fabric w164 d84 h80 cm

powder coated stainless steel/Dryfeel foam/fabric w244 d84 h80 cm