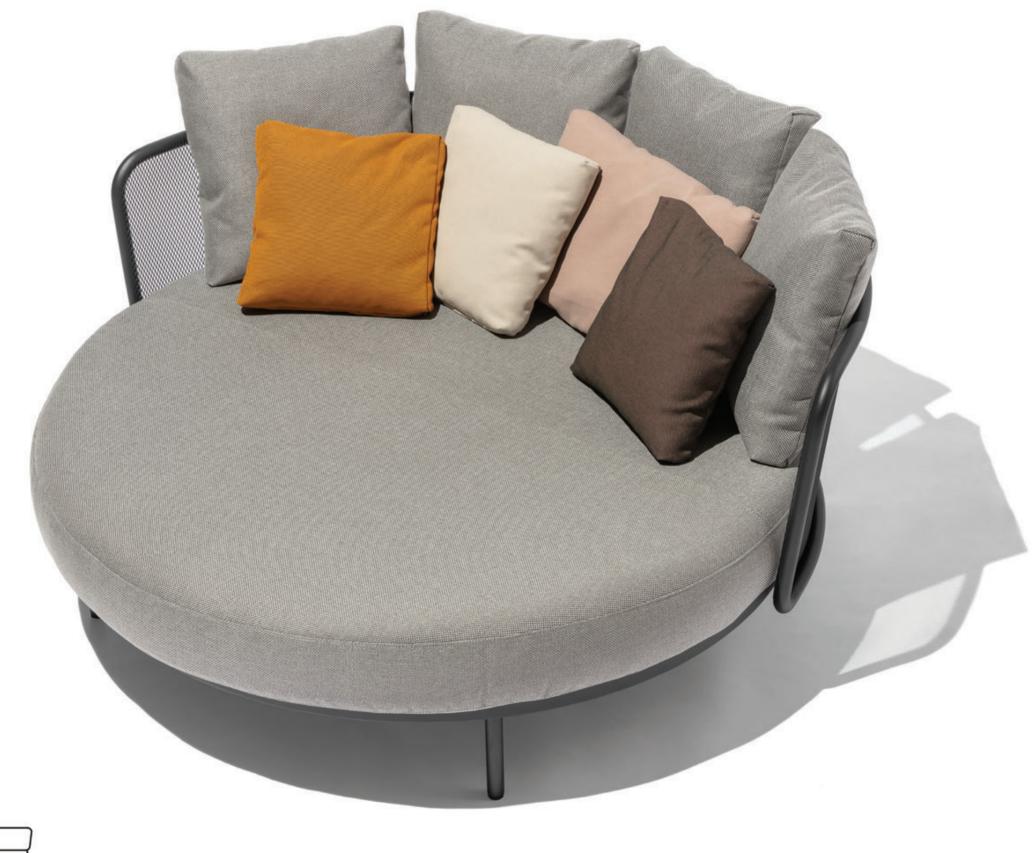

## **Starling**

by Studio Segers

Studio Segers designed a collection that is suitable for every occassion and represents harmony of aesthetic and comfort. Products from this collection are characteristic by precise monolithic lines from bent powder coated stainless steel. All welding as well as smooth connections of mesh to the frame are ingeniously hidden so that they are almost imperceptible. The subtle frame of all the seating items provides for a sense of lightness.

### Starling reclining lounger

powder coated stainless steel/Dryfeel foam/fabric w203 d77 h34 cm