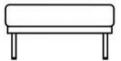

The Baza modular sofa is characterized by a

The Baza modular sofa is characterized by a combination of powder coated stainless steel frame and very comfortable, soft upholstered cushions.

The sofa consists of two rectangular elements and a square pouf that allows for numerous options. Together with three backrests it is possible to create a sofa which can easily be adapted to suit any situation and optimize any space in which it is placed.

#### Baza modular sofa

powder coated stainless steel/Dryfeel foam/fabric w80 d80 h44 cm

powder coated stainless steel/Dryfeel foam/fabric w164 d84 h80 cm

powder coated stainless steel/Dryfeel foam/fabric w244 d84 h80 cm