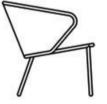

### Baza lounge chair

powder coated stainless steel/Dryfeel foam/fabric w122 d112 h73 cm