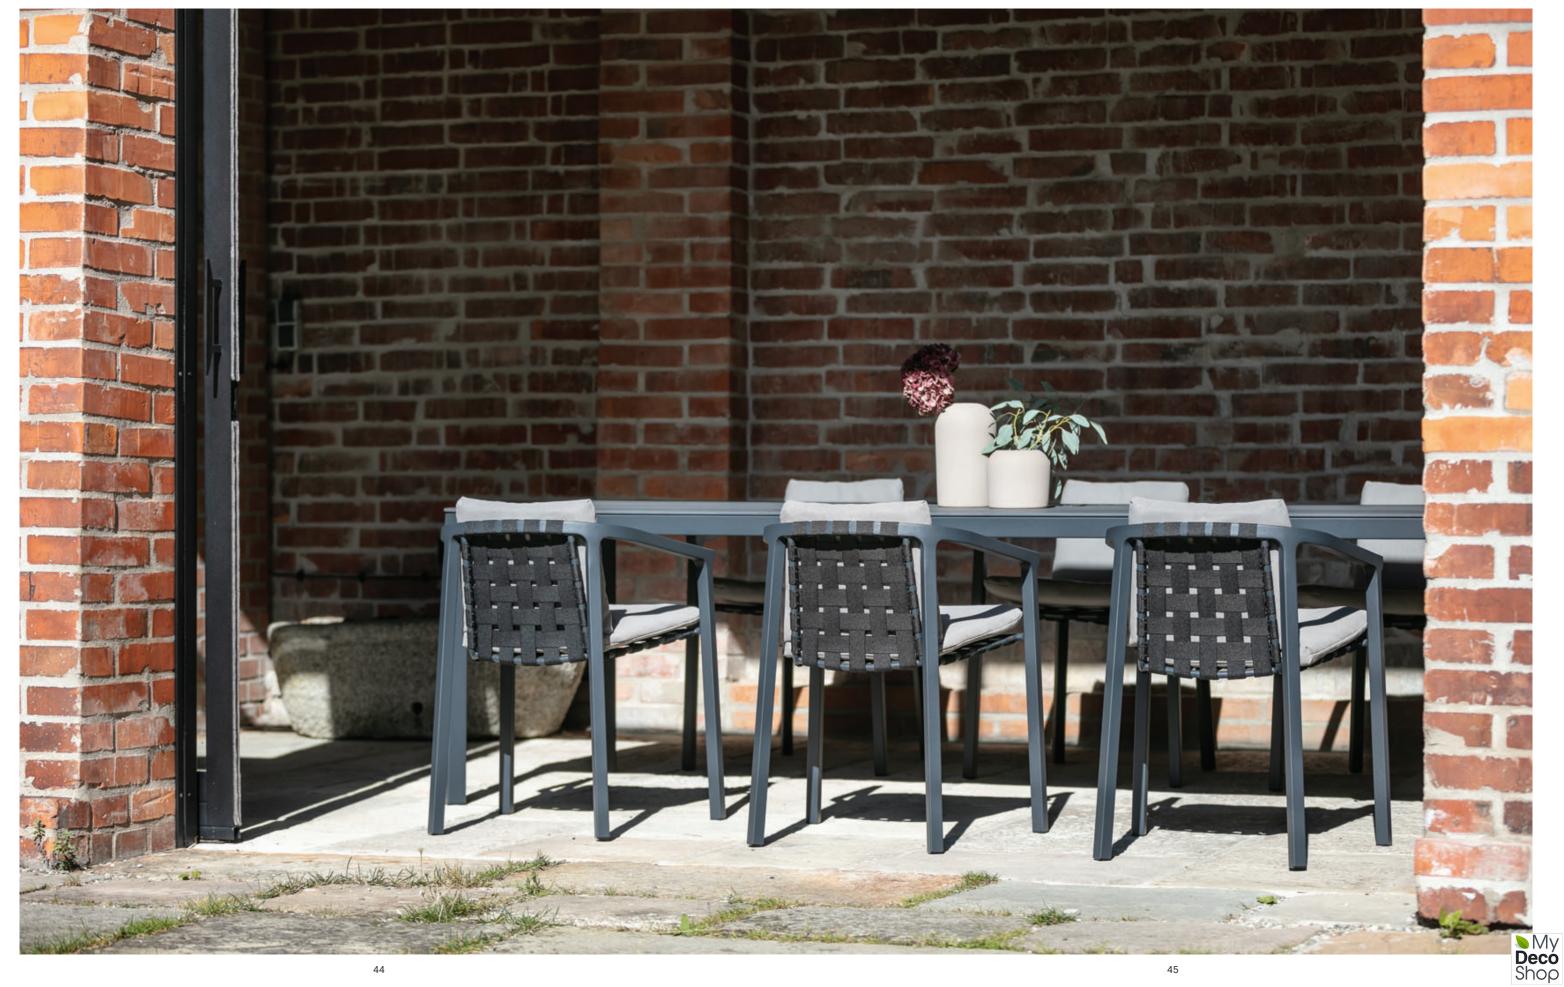

## by Studio Segers

When chairs are set at a table they are mostly viewed from the back that is why Studio Segers focused on the back of the chairs when creating this collection. The Duct armchairs are characteristic for smooth transitions between legs, armrests and back support. The name of the collection derives from architecture in that it refers to viaducts which have a similar structure to the Duct chairs.

The arm and back support of the Duct armchair is made of a smoothly curved casted piece of aluminium combined with a seating part from fabric straps. On the other hand the Round Duct armchair is made of powder coated stainless steel in combination with a comfortable seating cushion.

#### Duct armchair

powder coated aluminium/straps w62 d56 h75 cm

### Duct table

powder coated aluminium/ceramic or HPL w160/220/300 d100 h76 cm