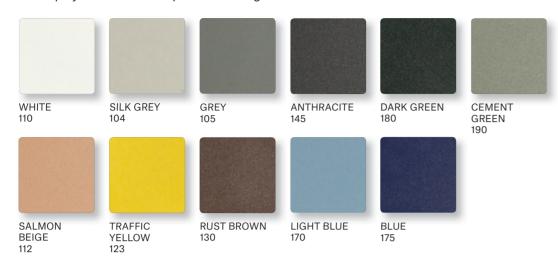

### Powder coated aluminium/stainless steel for frames

100% polyester is used for powder coating.