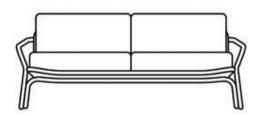

## **Starling**

by Studio Segers

Studio Segers designed a collection that is suitable for every occassion and represents harmony of aesthetic and comfort. Products from this collection are characteristic by precise monolithic lines from bent powder coated stainless steel. All welding as well as smooth connections of mesh to the frame are ingeniously hidden so that they are almost imperceptible. The subtle frame of all the seating items provides for a sense of lightness.

## Starling sofa | two-seater

powder coated stainless steel/Dryfeel foam/fabric w154 d83 h73 cm