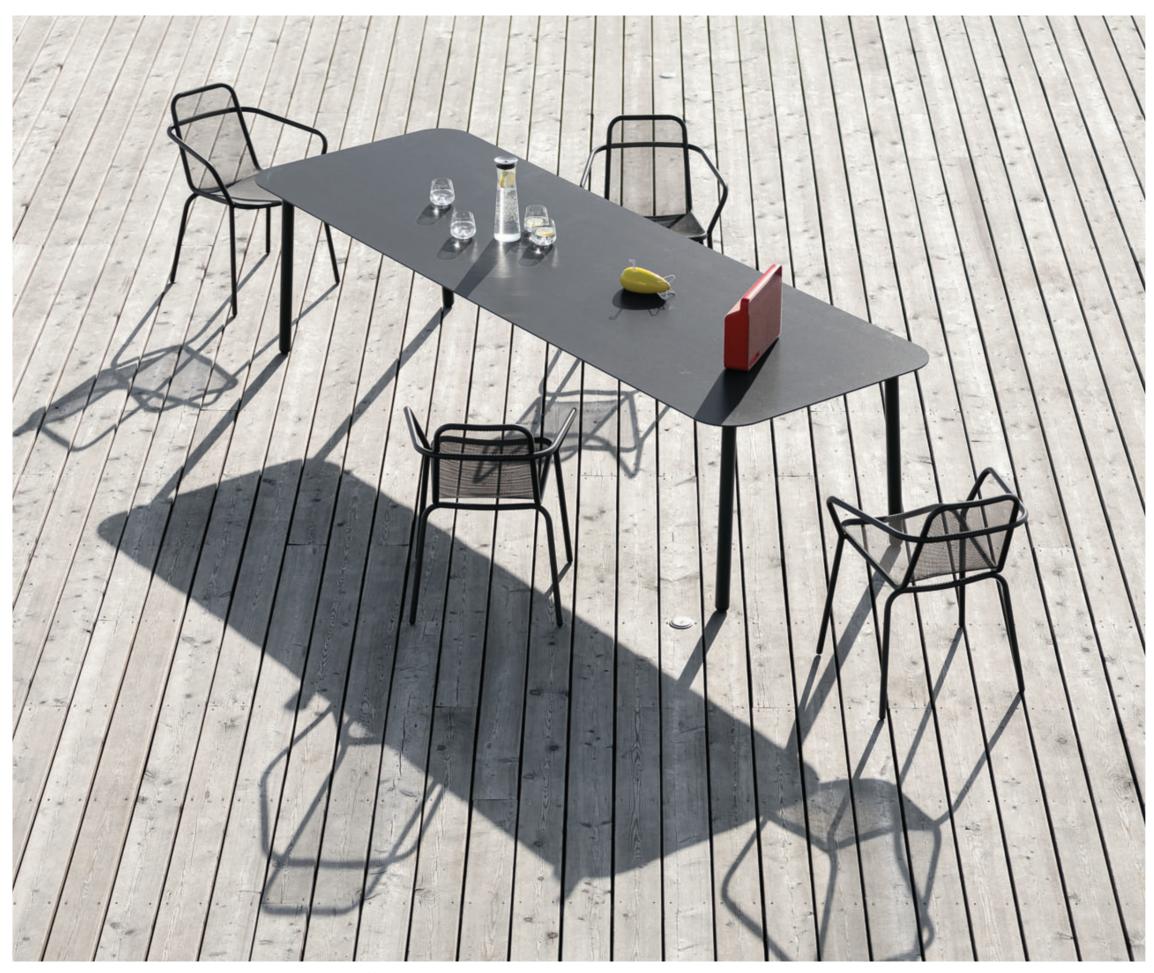

## Starling table

powder coated stainless steel/ceramic or HPL w90 d90 h74 cm w100/220/300 d100 h74 cm

**Deco** Shop