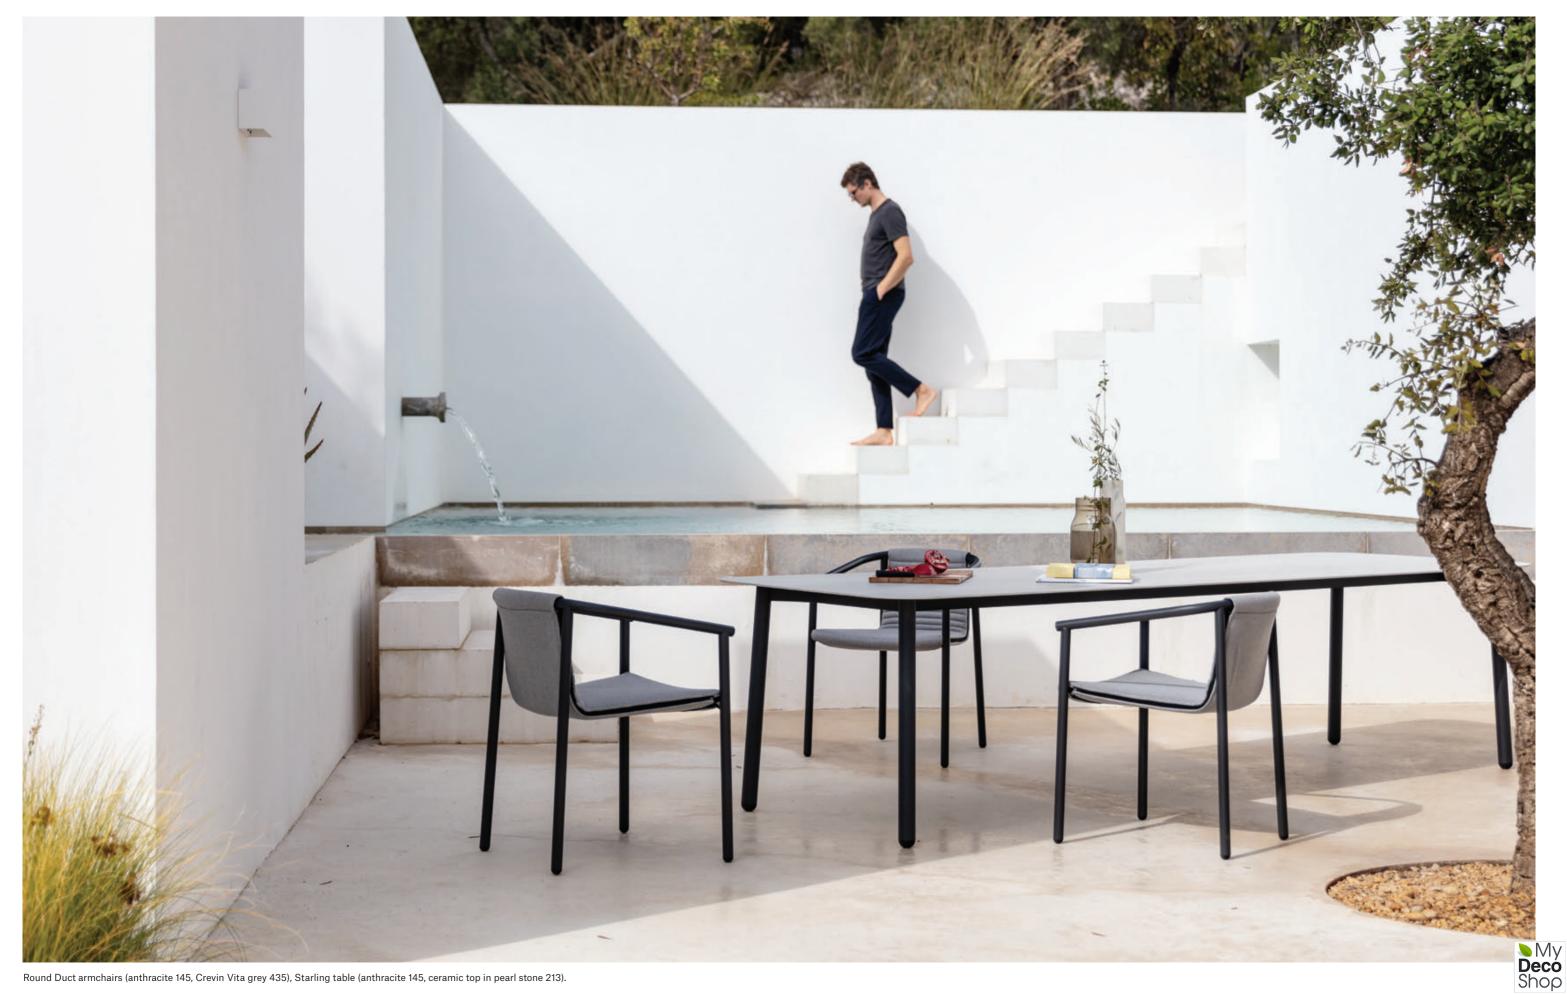

## by Studio Segers

When chairs are set at a table they are mostly viewed from the back that is why Studio Segers focused on the back of the chairs when creating this collection. The Duct armchairs are characteristic for smooth transitions between legs, armrests and back support. The name of the collection derives from architecture in that it refers to viaducts which have a similar structure to the Duct chairs.

The arm and back support of the Duct armchair is made of a smoothly curved casted piece of aluminium combined with a seating part from fabric straps. On the other hand the Round Duct armchair is made of powder coated stainless steel in combination with a comfortable seating cushion.

### Round Duct armchair

powder coated stainless steel/fabric w62 d56 h75 cm

### Duct table

powder coated aluminium/ceramic or HPL w160/220/300 d100 h76 cm