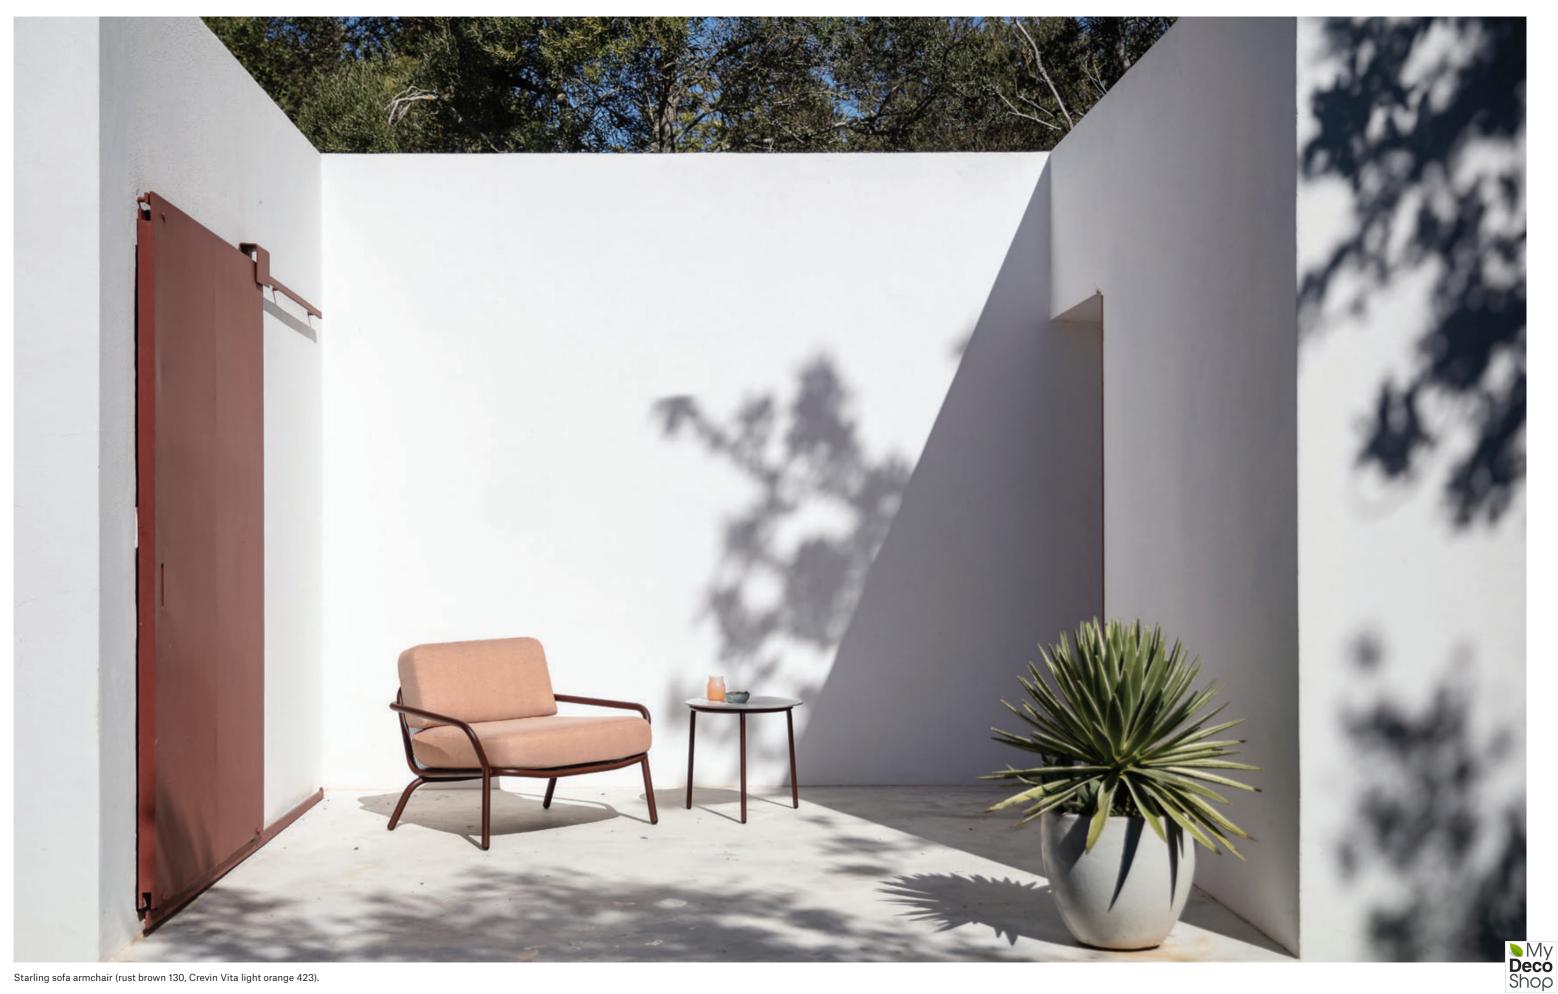

## **Starling**

by Studio Segers

Studio Segers designed a collection that is suitable for every occassion and represents harmony of aesthetic and comfort. Products from this collection are characteristic by precise monolithic lines from bent powder coated stainless steel. All welding as well as smooth connections of mesh to the frame are ingeniously hidden so that they are almost imperceptible. The subtle frame of all the seating items provides for a sense of lightness.

## Starling sofa | club chair

powder coated stainless steel/Dryfeel foam/fabric w94 d83 h73 cm