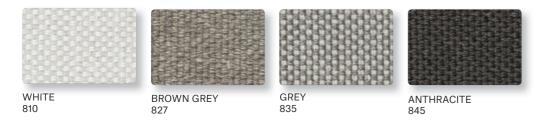

### Fabrics for deco cushions

**Crevin Bora Bora**(Category B) is a heavy weight and robust fabric that strongly resembles sisal and raffia rugs. It feels like a hand-woven fabric with a crafted, artisanal quality. It can be easily cleaned.