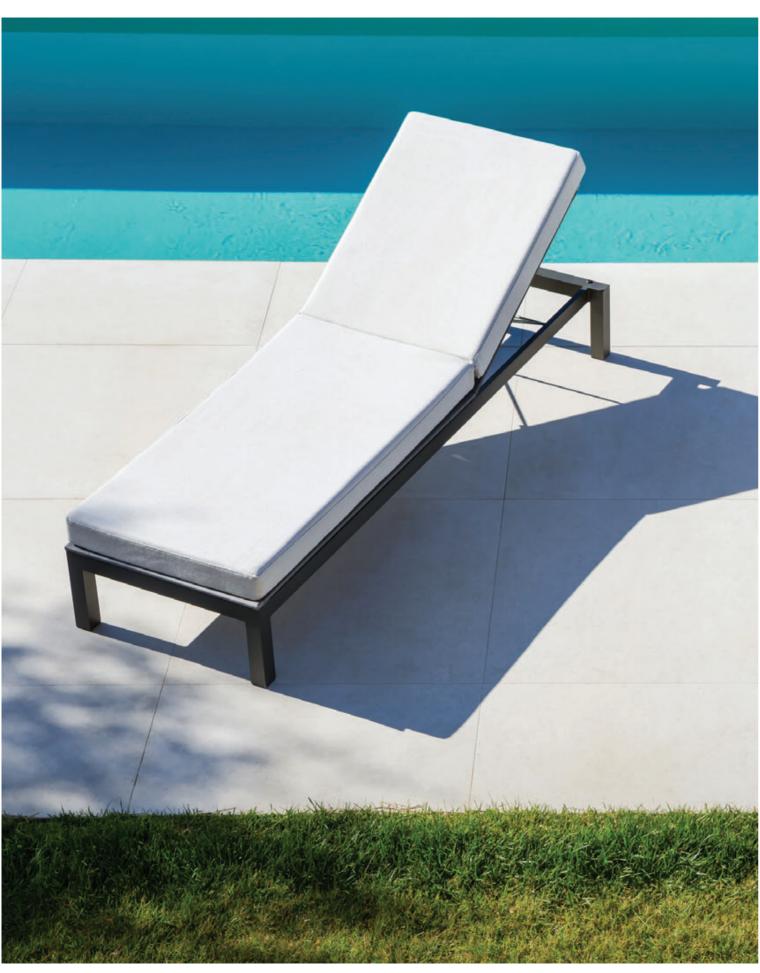

## Leuven reclining lounger

aluminium, powder coated or brushed stainless steel/Batyline w200 d65 h32 cm w200 d76 h32 cm (stackable)