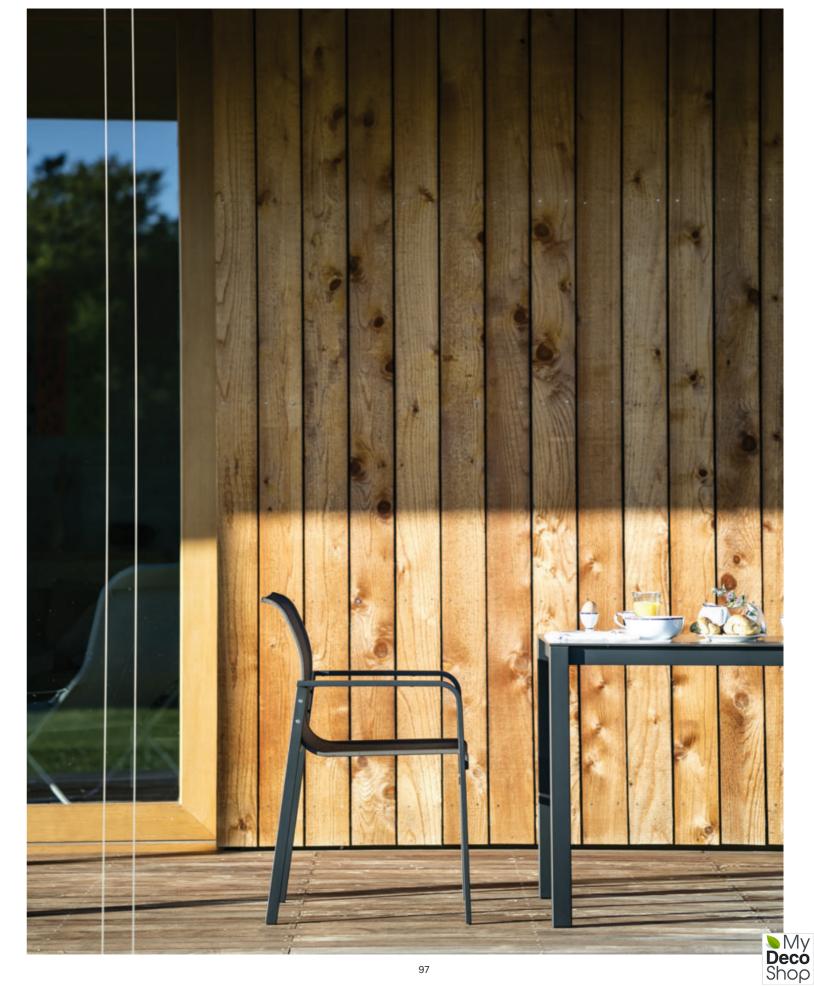

# **Puro**

by Alexander Gufler, Todus

To round off our in-house Puro collection we teamed up with Alexander Gufler, who designed a sleek, comfortable armchair that perfectly complements our popular Puro tables. Tables from this collection are favoured for their discreet elegance and simplicity. They are available in extendable version and made-to-measure sizes.

powder coated or brushed stainless steel/Batyline w56 d54 h87 cm