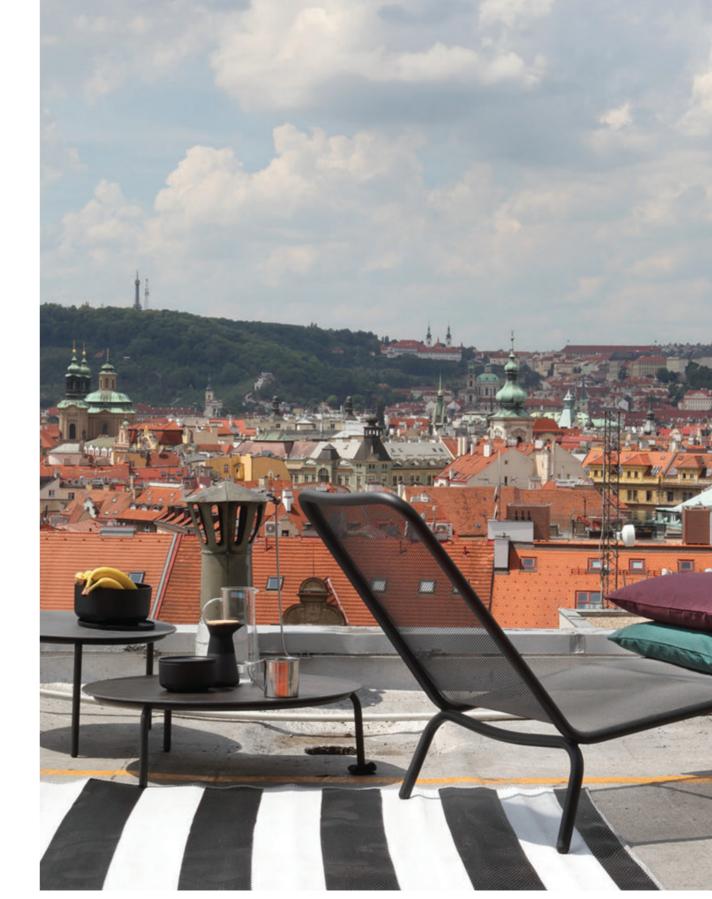

## Starling lounger

powder coated stainless steel/fabric w165 d80 h83 cm

8

Deco Shop