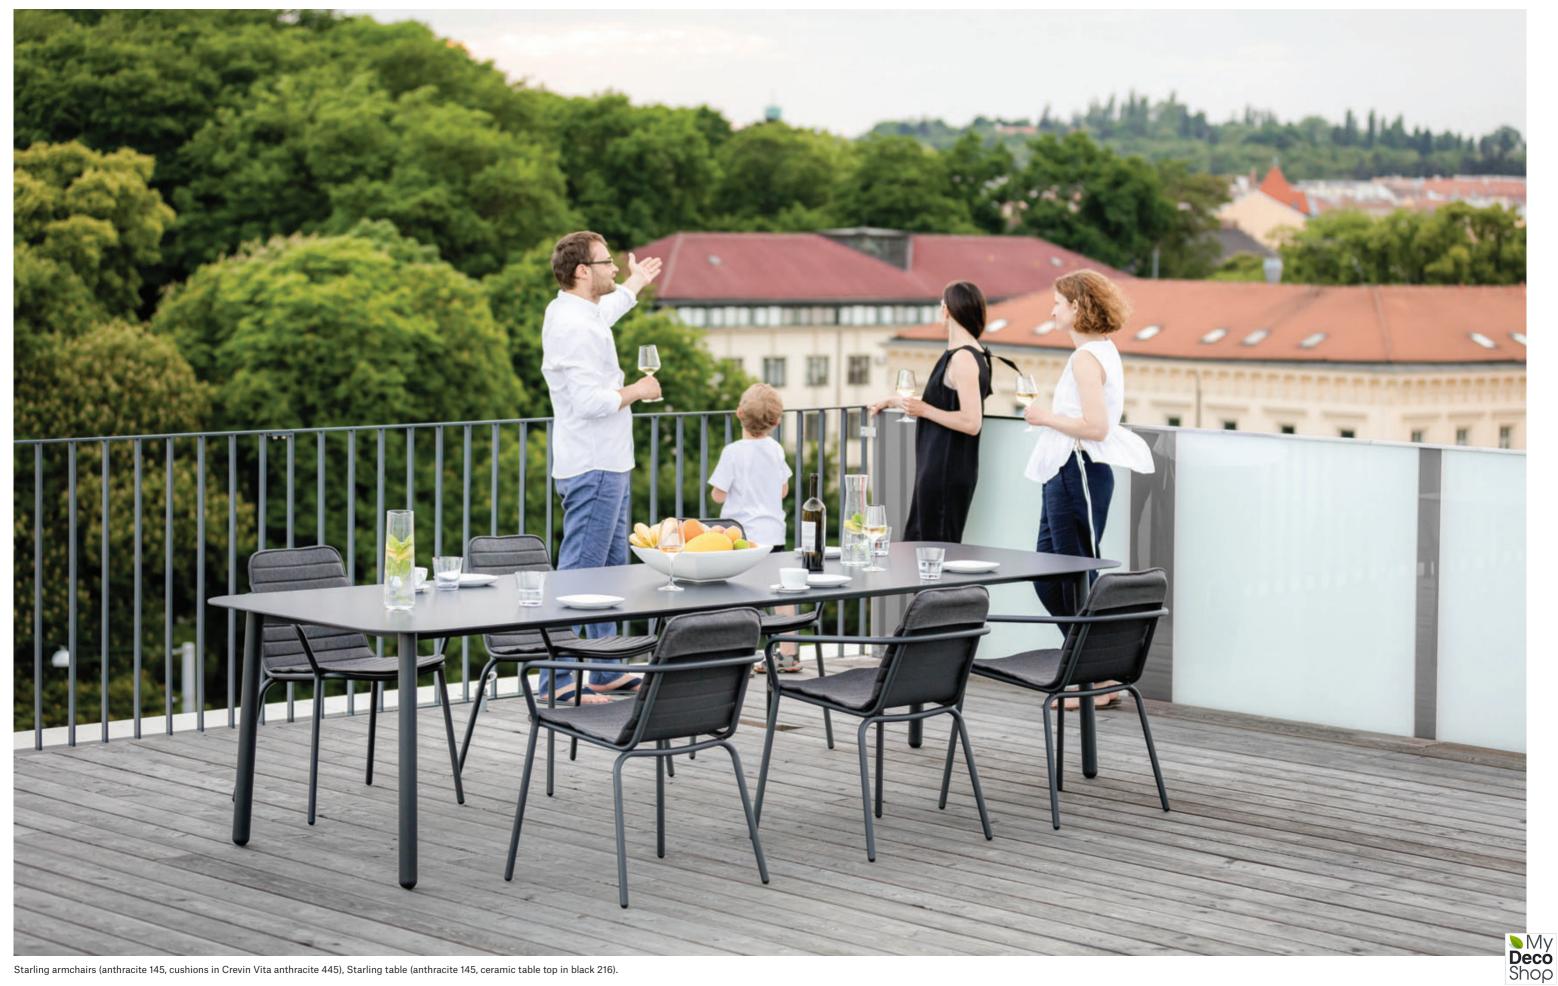

## **Starling**

by Studio Segers

Studio Segers designed a collection that is suitable for every occassion and represents harmony of aesthetic and comfort. Products from this collection are characteristic by precise monolithic lines from bent powder coated stainless steel. All welding as well as smooth connections of mesh to the frame are ingeniously hidden so that they are almost imperceptible. The subtle frame of all the seating items provides for a sense of lightness.

## Starling armchair

powder coated stainless steel w60 d60 h78 cm

## Starling table

powder coated stainless steel/ceramic or HPL w90 d90 h74 cm w100/220/300 d100 h74 cm

**Deco** Shop