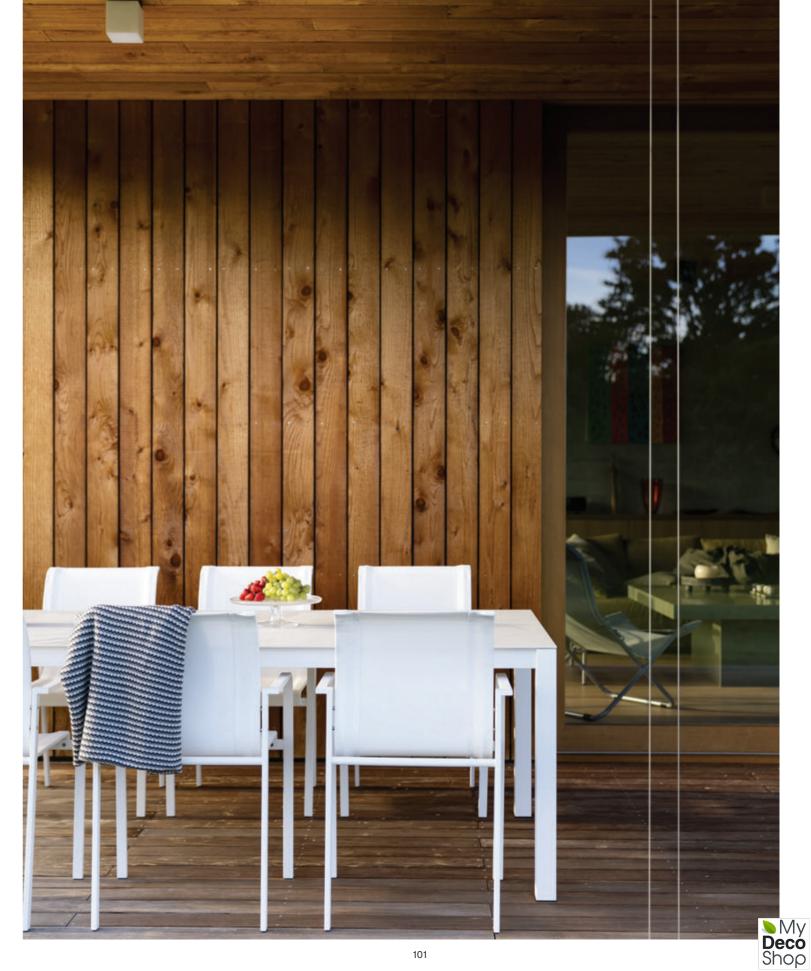

# **Puro**

by Alexander Gufler, Todus

To round off our in-house Puro collection we teamed up with Alexander Gufler, who designed a sleek, comfortable armchair that perfectly complements our popular Puro tables. Tables from this collection are favoured for their discreet elegance and simplicity. They are available in extendable version and made-to-measure sizes.

### Puro table

powder coated or brushed stainless steel/ceramic or HPL w90/160/180 d90 h74 cm w70/100/160/180/200/220/260/280/300 d100 h74 cm w160-230 d90 h74 cm (extendable) w160-240 d100 h74 cm (extendable)