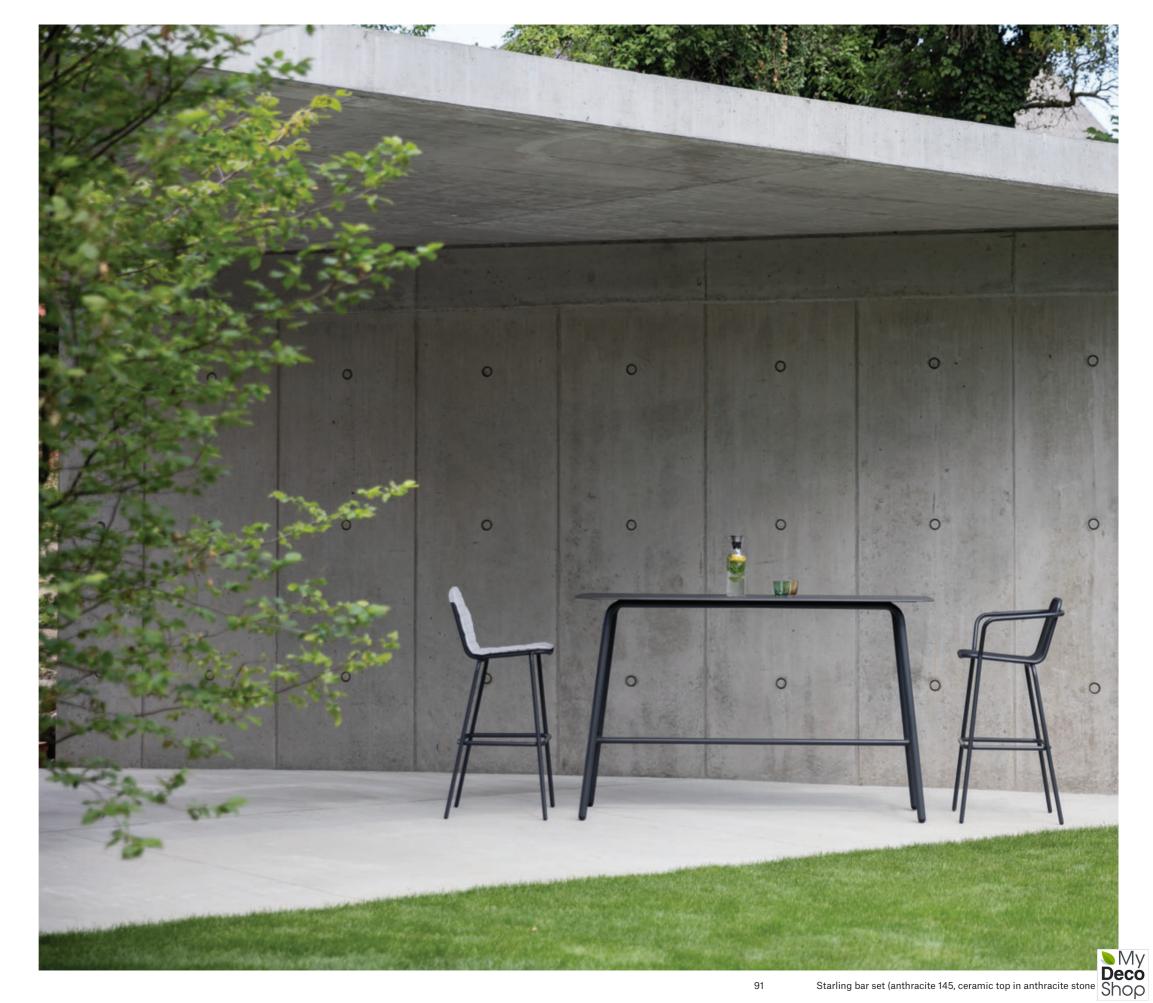

## Starling bar stool

powder coated stainless steel w55 d51 h110 cm

## Starling bar table

powder coated stainless steel/ceramic or HPL w90 d90 h110 cm w180 d70 h110 cm

## Starling bar armchair

powder coated stainless steel w57 d51 h110 cm