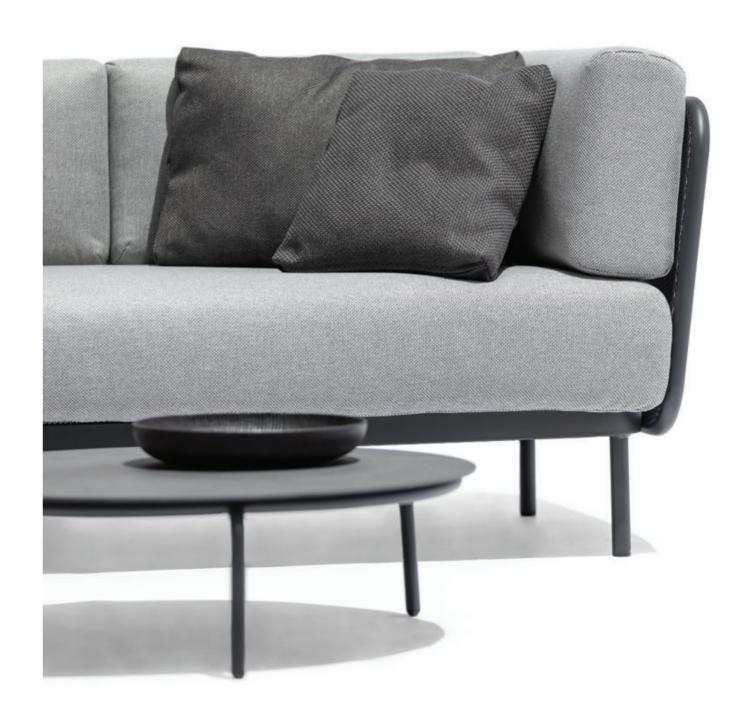

## **Starling**

by Studio Segers

Studio Segers designed a collection that is suitable for every occassion and represents harmony of aesthetic and comfort. Products from this collection are characteristic by precise monolithic lines from bent powder coated stainless steel. All welding as well as smooth connections of mesh to the frame are ingeniously hidden so that they are almost imperceptible. The subtle frame of all the seating items provides for a sense of lightness.

## Starling sofa | ottoman

powder coated stainless steel/Dryfeel foam/fabric w78 d68 h44 cm

## Starling sofa | club chair

powder coated stainless steel/Dryfeel foam/fabric w94 d83 h73 cm

## Starling sofa | two-seater

powder coated stainless steel/Dryfeel foam/fabric w154 d83 h73 cm

## Starling sofa | three-seater

powder coated stainless steel/Dryfeel foam/fabric w224 d83 h73 cm