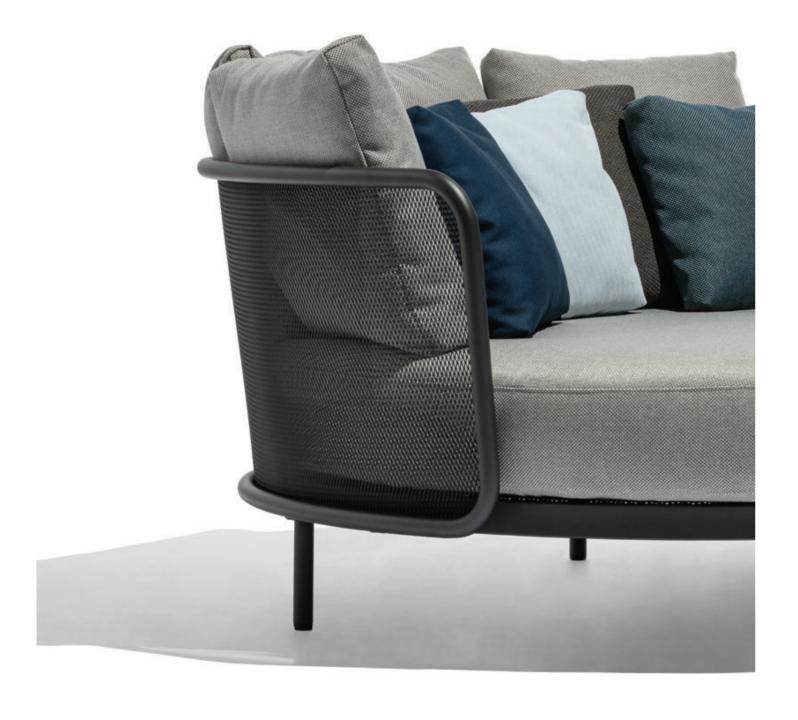

## Condor

by Studio Segers

Condor armchairs have a strong graphic look but at the same time offer a very comfortable seating. Thanks to the transparency of the stainless steel mesh, the tubes of the chair almost resemble a graphic line drawn in the air. The closed back and arm shell really embrace you when seated and evoke a feeling of security and cosiness.

#### Condor armchair

powder coated stainless steel w54 d54 h75 cm