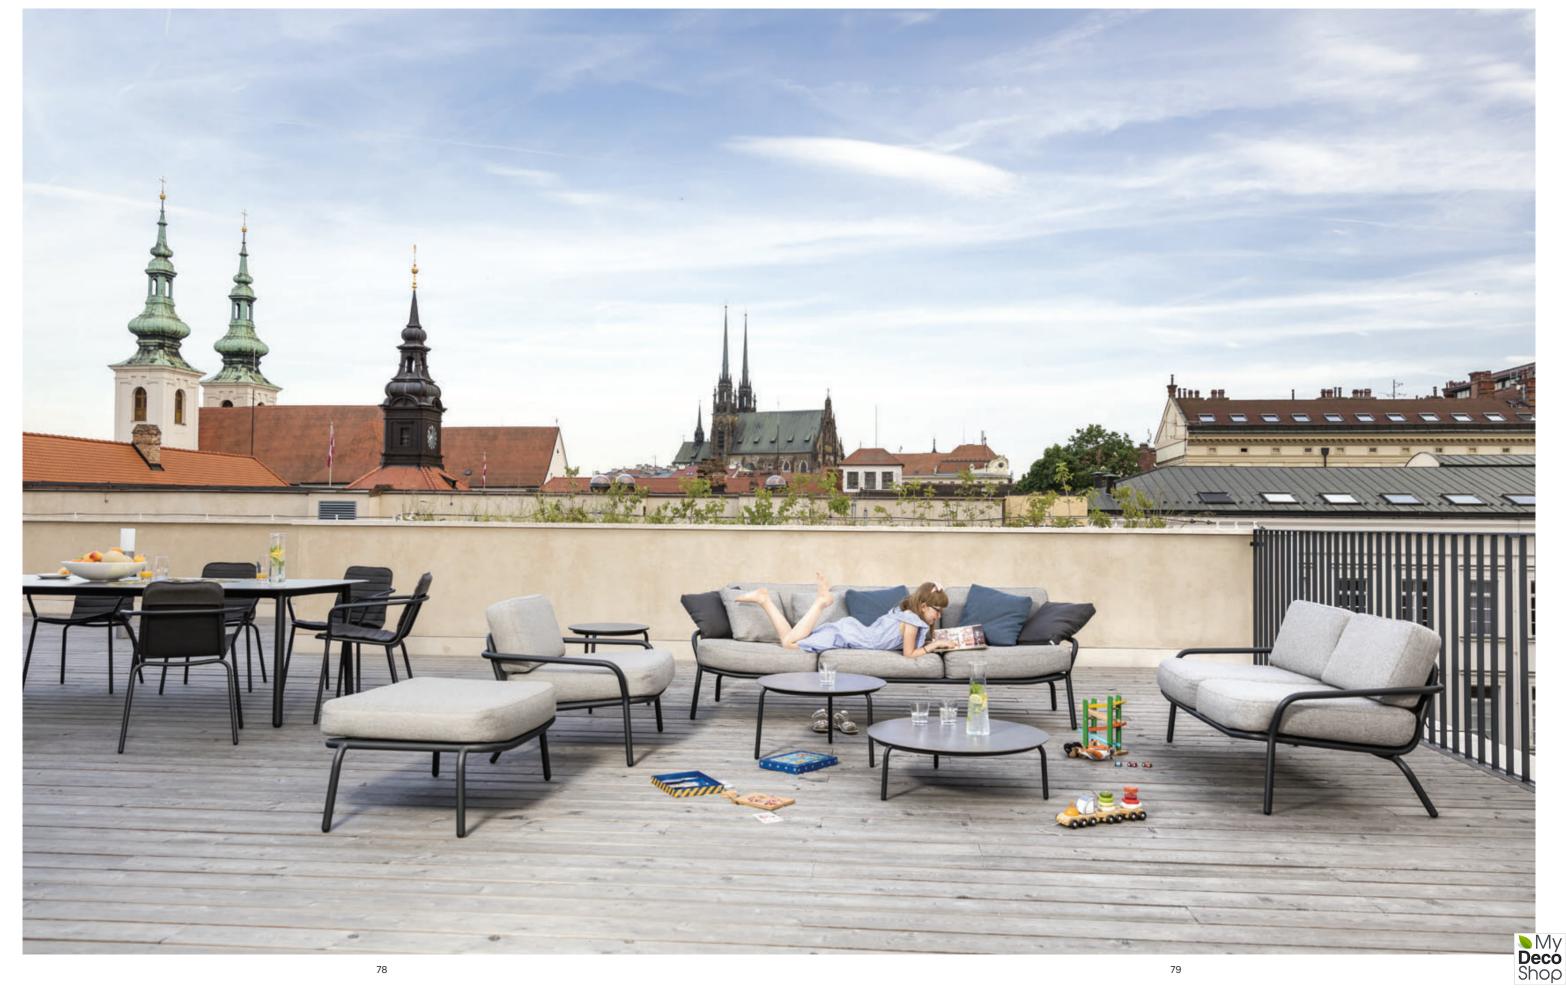

## **Starling**

by Studio Segers

Studio Segers designed a collection that is suitable for every occassion and represents harmony of aesthetic and comfort. Products from this collection are characteristic by precise monolithic lines from bent powder coated stainless steel. All welding as well as smooth connections of mesh to the frame are ingeniously hidden so that they are almost imperceptible. The subtle frame of all the seating items provides for a sense of lightness.

## Starling sofa | ottoman

powder coated stainless steel/Dryfeel foam/fabric w78 d68 h44 cm

## Starling sofa | club chair

powder coated stainless steel/Dryfeel foam/fabric w94 d83 h73 cm

## Starling sofa | two-seater

powder coated stainless steel/Dryfeel foam/fabric w154 d83 h73 cm

## Starling sofa | three-seater

powder coated stainless steel/Dryfeel foam/fabric w224 d83 h73 cm

### Starling coffee tables

powder coated stainless steel/mesh, ceramic, HPL or wood Ø50 h47, Ø64 h35, Ø79 h23 cm

30