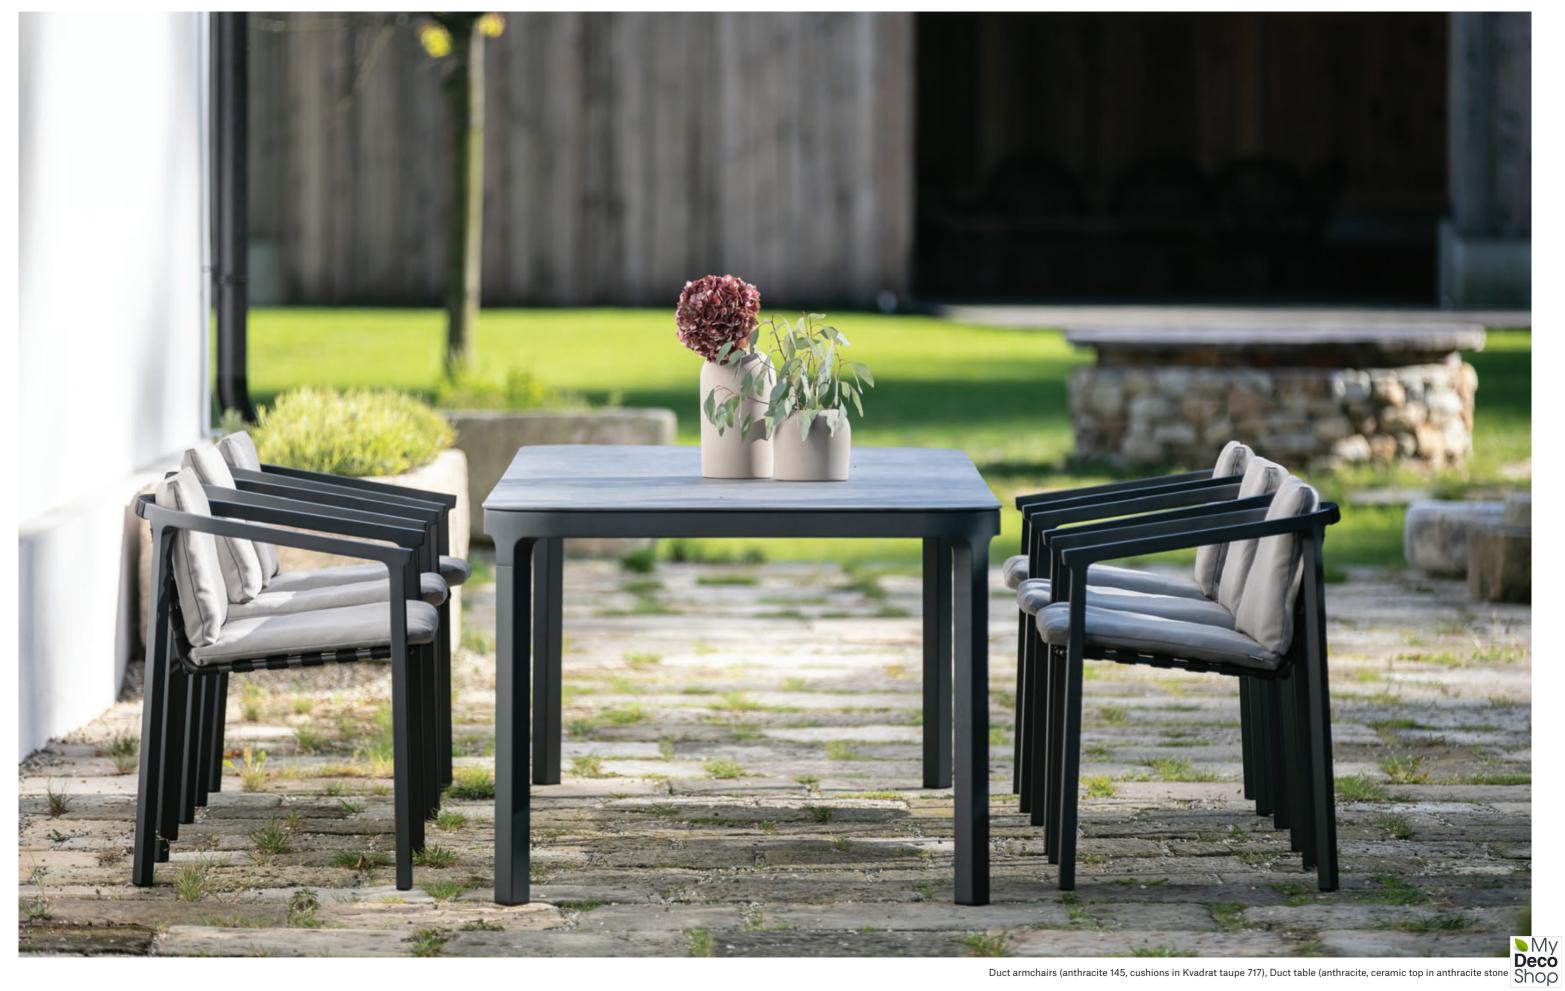

## by Studio Segers

When chairs are set at a table they are mostly viewed from the back that is why Studio Segers focused on the back of the chairs when creating this collection. The Duct armchairs are characteristic for smooth transitions between legs, armrests and back support. The name of the collection derives from architecture in that it refers to viaducts which have a similar structure to the Duct chairs.

The arm and back support of the Duct armchair is made of a smoothly curved casted piece of aluminium combined with a seating part from fabric straps. On the other hand the Round Duct armchair is made of powder coated stainless steel in combination with a comfortable seating cushion.

#### Duct armchair

powder coated aluminium/straps w62 d56 h75 cm

### Duct table

powder coated aluminium/ceramic or HPL w160/220/300 d100 h76 cm