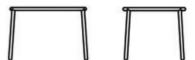

6 cm









## Condor

by Studio Segers

Condor armchairs have a strong graphic look but at the same time offer a very comfortable seating. Thanks to the transparency of the stainless steel mesh, the tubes of the chair almost resemble a graphic line drawn in the air. The closed back and arm shell really embrace you when seated and evoke a feeling of security and cosiness.





#### Condor armchair

powder coated stainless steel w54 d54 h75 cm



#### Condor bistro table

powder coated stainless steel/ceramic or HPL w70 d70 h74 cm Ø70 h74 cm



#### Condor table

powder coated stainless steel/ceramic or HPL w90/160/180 d90/100 h75 cm



52







#### Condor low armchair

powder coated stainless steel w65 d67 h67 cm





#### Condor footrest

powder coated stainless steel w56 d47 h38 cm



My **Deco** Shop



## **Starling**

by Studio Segers

Studio Segers designed a collection that is suitable for every occassion and represents harmony of aesthetic and comfort. Products from this collection are characteristic by precise monolithic lines from bent powder coated stainless steel. All welding as well as smooth connections of mesh to the frame are ingeniously hidden so that they are almost imperceptible. The subtle frame of all the seating items provides for a sense of lightness.







powder coated stainless steel w67 d69 h69 cm



## Starling low armchair

powder coated stainless steel w67 d69 h69 cm









### Starling reclining lounger

powder coated stainless steel/Dryfeel foam/fabric w203 d77 h34 cm









## Starling sofa | ottoman

powder coated stainless steel/D