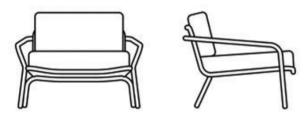

## Baza

## by Studio Segers

Studio Segers designed a modular system that makes possible endless combinations but with a parts list so short that it is extremely easy and fun to create your own outdoor settings.

The Baza modular sofa is characterized by a

The Baza modular sofa is characterized by a combination of powder coated stainless steel frame and very comfortable, soft upholstered cushions.

The sofa consists of two rectangular elements and a square pouf that allows for numerous options. Together with three backrests it is possible to create a sofa which can easily be adapted to suit any situation and optimize any space in which it is placed.

#### Baza modular sofa

powder coated stainless steel/Dryfeel foam/fabric w80 d80 h44 cm

powder coated stainless steel/Dryfeel foam/fabric w164 d84 h80 cm

powder coated stainless steel/Dryfeel foam/fabric w244 d84 h80 cm

### Baza lounge chair

powder coated stainless steel/Dryfeel foam/fabric w122 d112 h73 cm