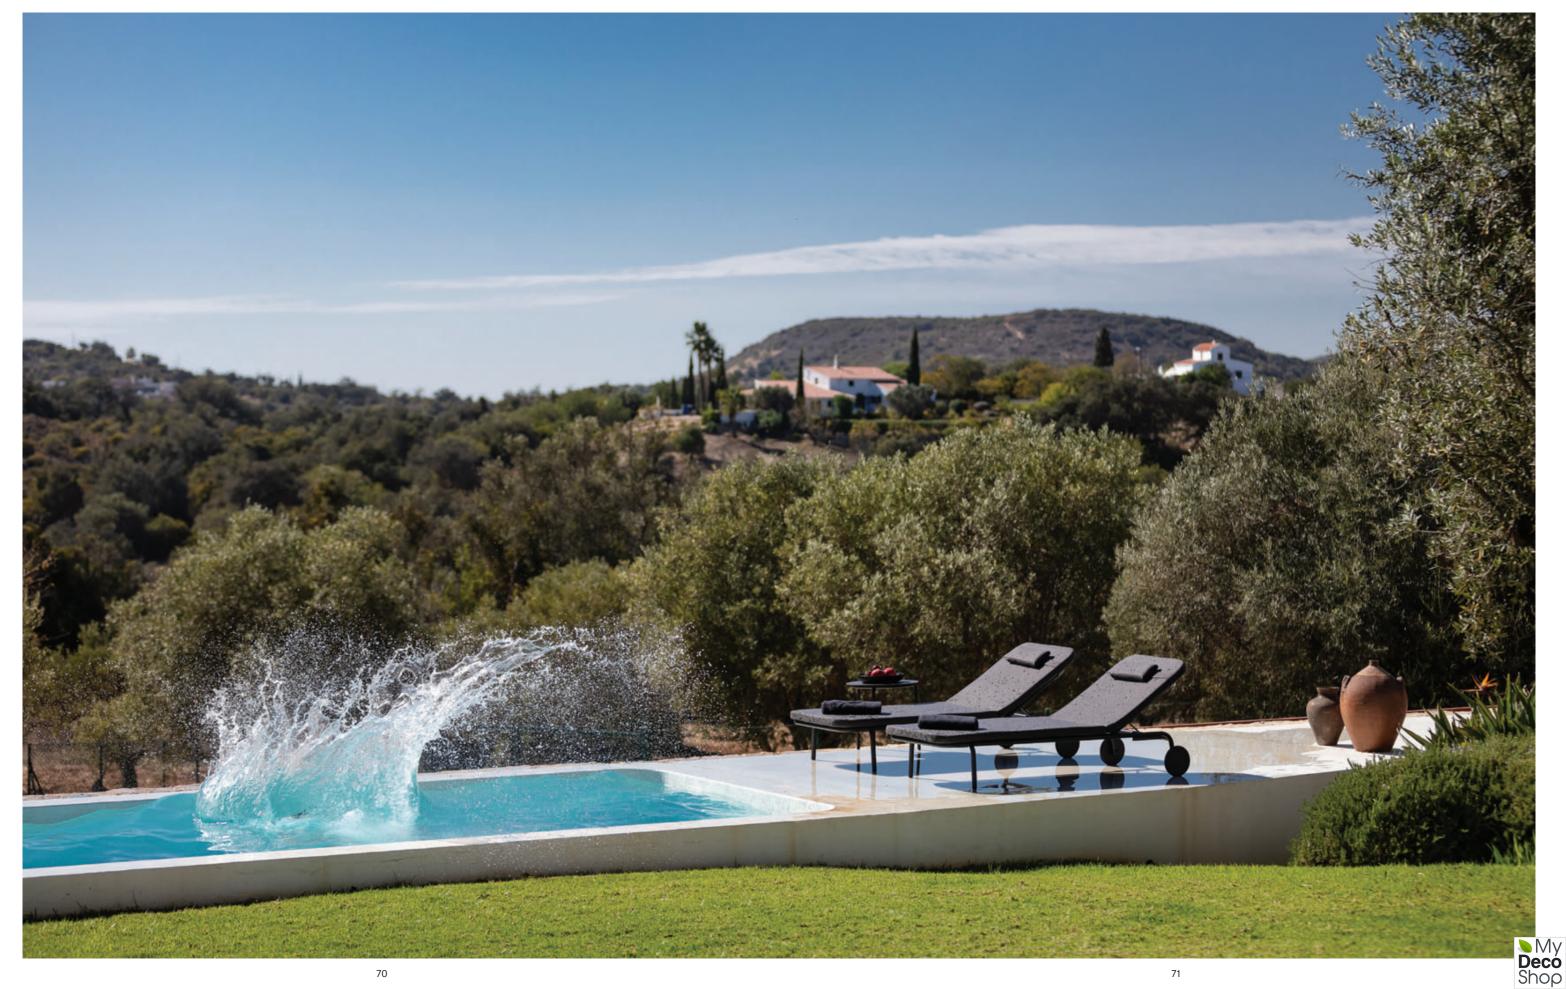

## **Starling**

by Studio Segers

Studio Segers designed a collection that is suitable for every occassion and represents harmony of aesthetic and comfort. Products from this collection are characteristic by precise monolithic lines from bent powder coated stainless steel. All welding as well as smooth connections of mesh to the frame are ingeniously hidden so that they are almost imperceptible. The subtle frame of all the seating items provides for a sense of lightness.

### Starling reclining lounger

powder coated stainless steel/Dryfeel foam/fabric w203 d77 h34 cm

## Starling lounger

powder coated stainless steel/fabric w165 d80 h83 cm

8

Deco Shop