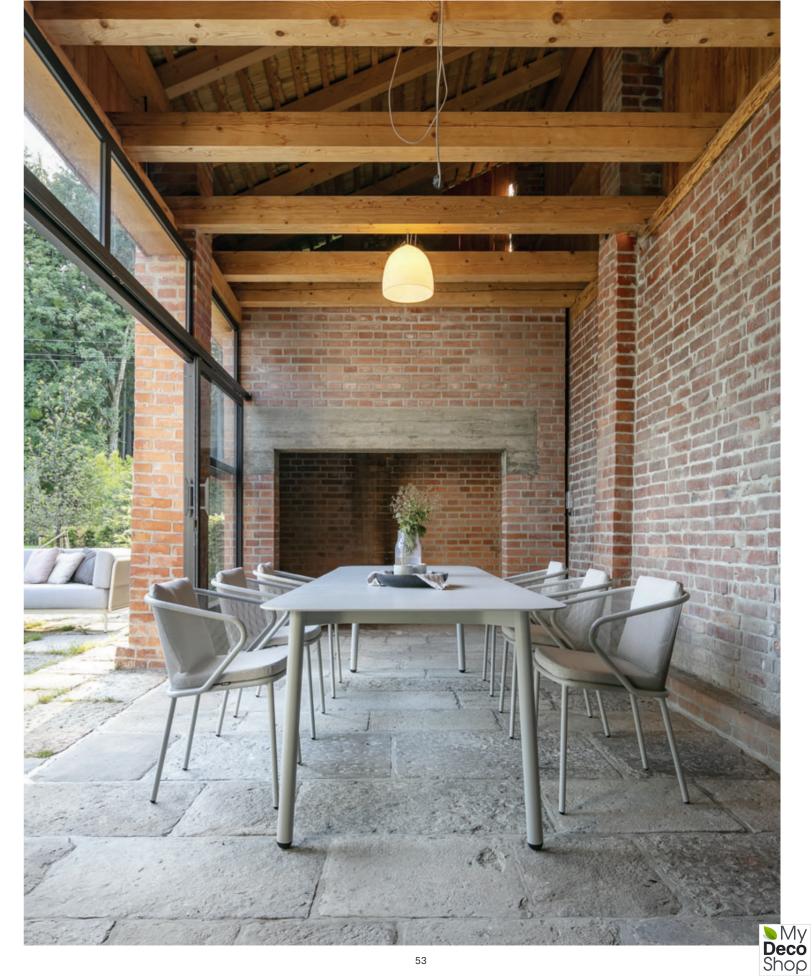

## Condor

by Studio Segers

Condor armchairs have a strong graphic look but at the same time offer a very comfortable seating. Thanks to the transparency of the stainless steel mesh, the tubes of the chair almost resemble a graphic line drawn in the air. The closed back and arm shell really embrace you when seated and evoke a feeling of security and cosiness.

#### Condor armchair

powder coated stainless steel w54 d54 h75 cm

#### Condor table

powder coated stainless steel/ceramic or HPL w90/160/180 d90/100 h75 cm

52