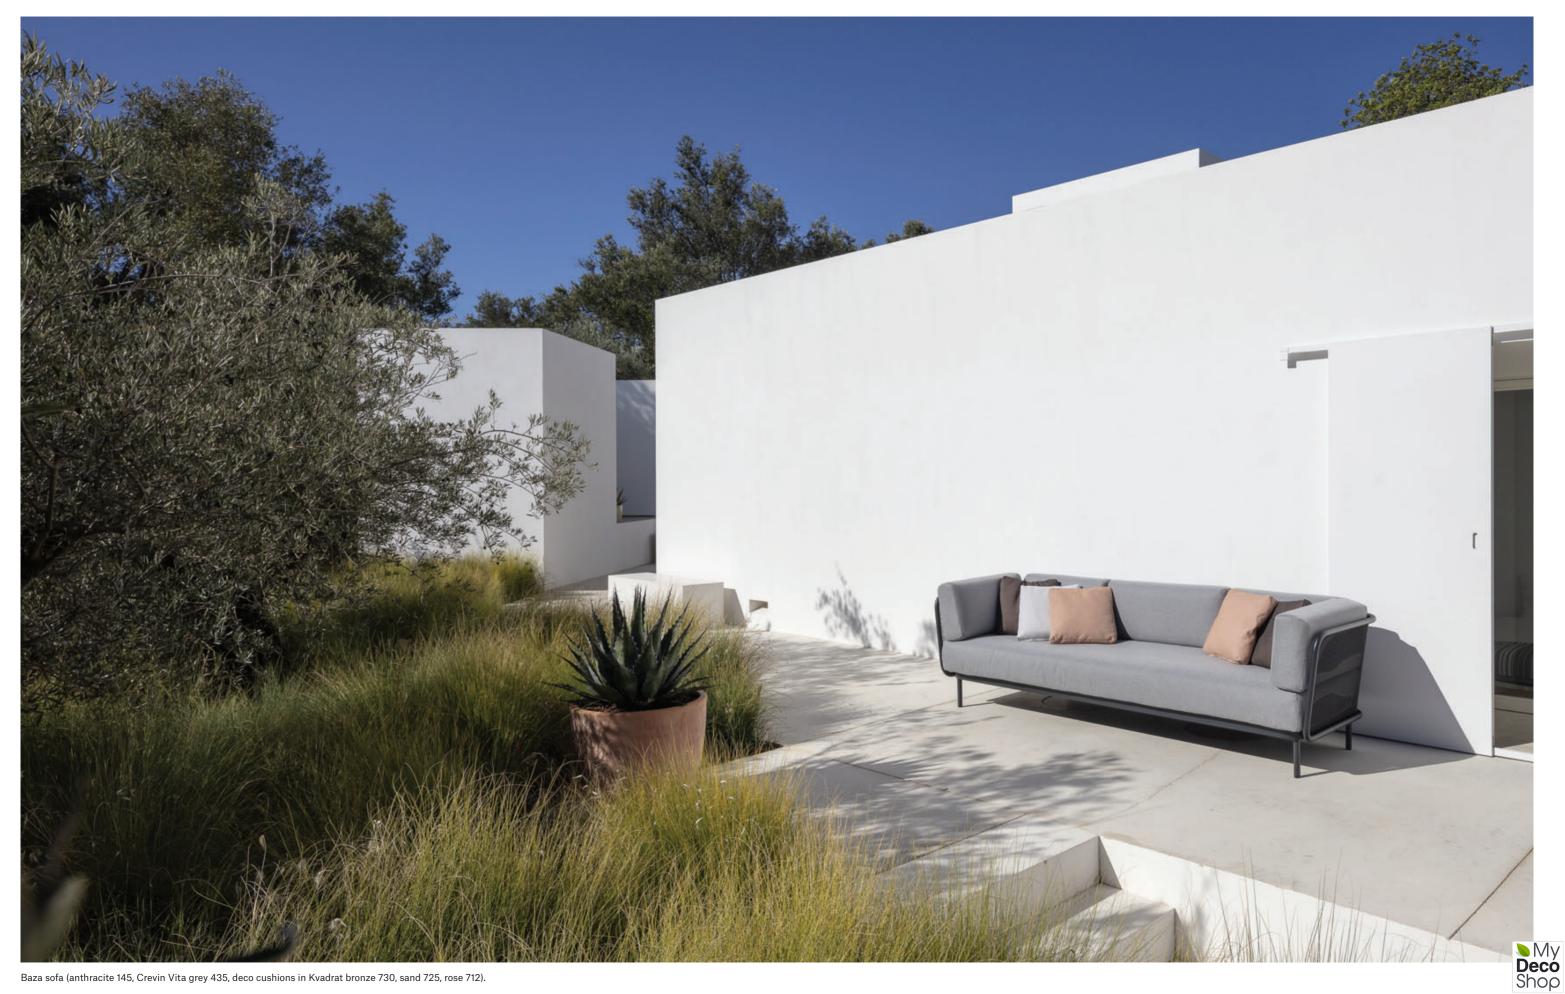

The Baza modular sofa is characterized by a

The Baza modular sofa is characterized by a combination of powder coated stainless steel frame and very comfortable, soft upholstered cushions.

The sofa consists of two rectangular elements and a square pouf that allows for numerous options. Together with three backrests it is possible to create a sofa which can easily be adapted to suit any situation and optimize any space in which it is placed.

#### Baza modular sofa

powder coated stainless steel/Dryfeel foam/fabric w80 d80 h44 cm

powder coated stainless steel/Dryfeel foam/fabric w164 d84 h80 cm

powder coated stainless steel/Dryfeel foam/fabric w244 d84 h80 cm