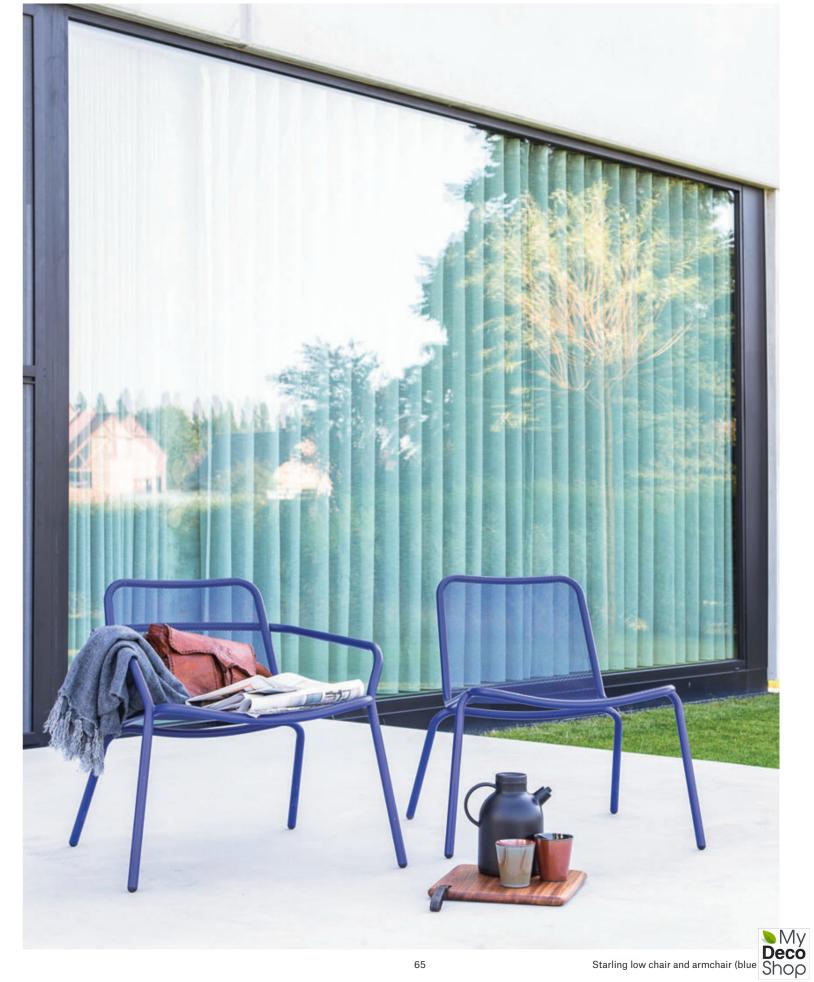

## **Starling**

by Studio Segers

Studio Segers designed a collection that is suitable for every occassion and represents harmony of aesthetic and comfort. Products from this collection are characteristic by precise monolithic lines from bent powder coated stainless steel. All welding as well as smooth connections of mesh to the frame are ingeniously hidden so that they are almost imperceptible. The subtle frame of all the seating items provides for a sense of lightness.

## Starling low armchair

powder coated stainless steel w67 d69 h69 cm