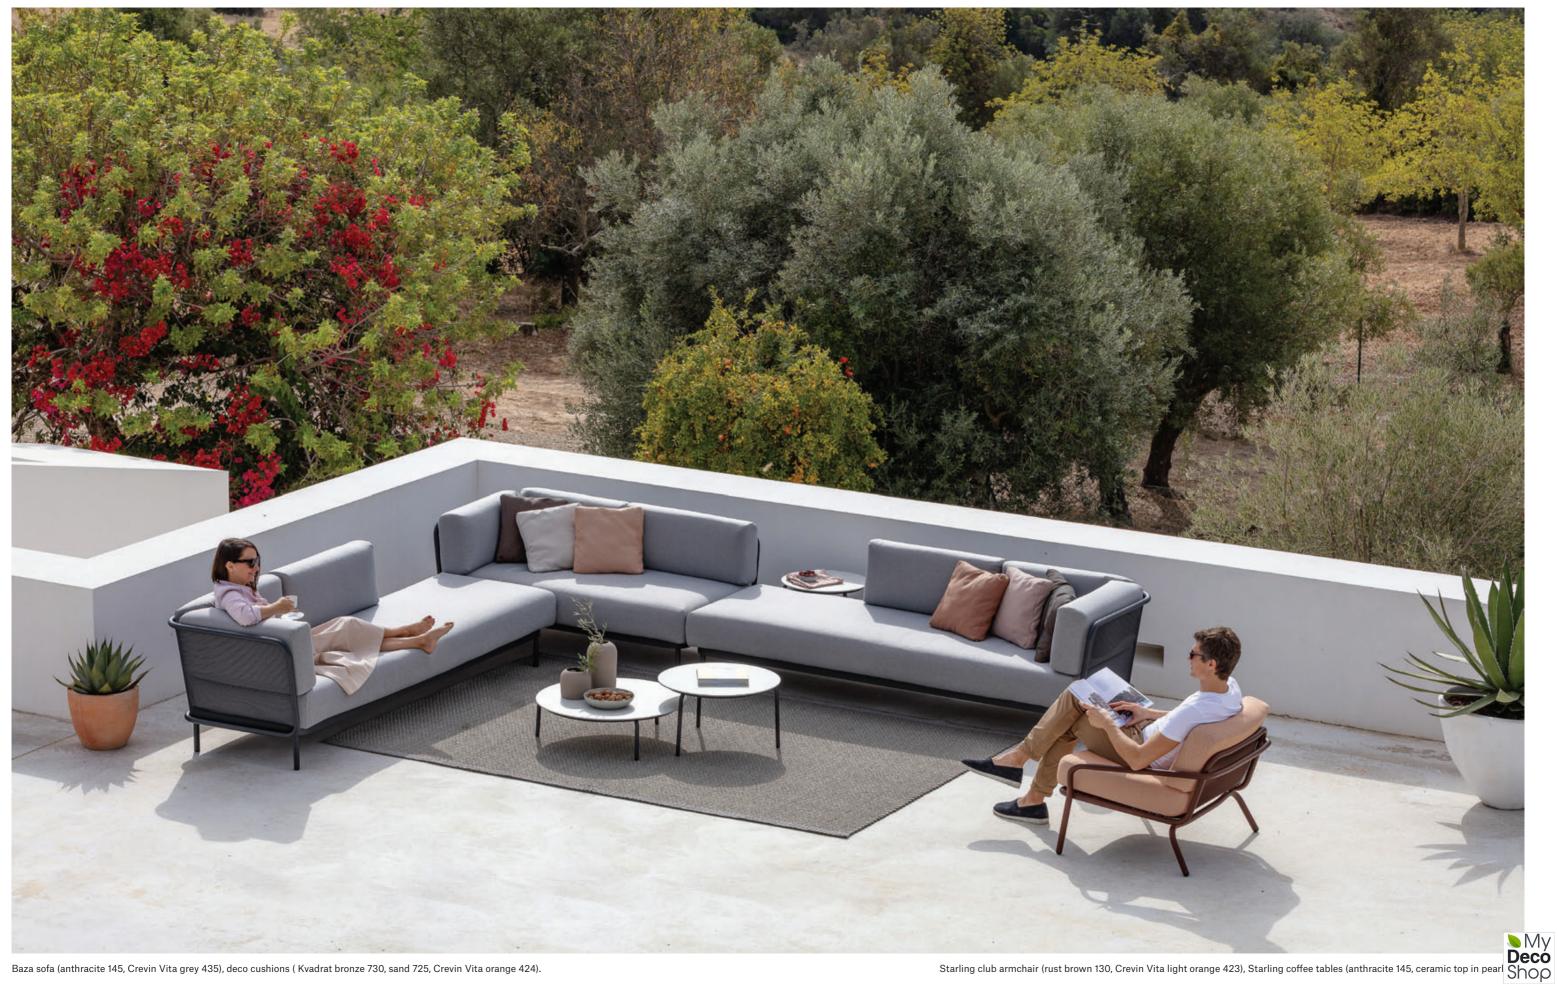

## by Studio Segers

Studio Segers designed a modular system that makes possible endless combinations but with a parts list so short that it is extremely easy and fun to create your own outdoor settings.

The Baza modular sofa is characterized by a

The Baza modular sofa is characterized by a combination of powder coated stainless steel frame and very comfortable, soft upholstered cushions.

The sofa consists of two rectangular elements and a square pouf that allows for numerous options. Together with three backrests it is possible to create a sofa which can easily be adapted to suit any situation and optimize any space in which it is placed.

### Starling coffee tables

powder coated stainless steel/mesh, ceramic, HPL or wood Ø50 h47, Ø64 h35, Ø79 h23 cm

30