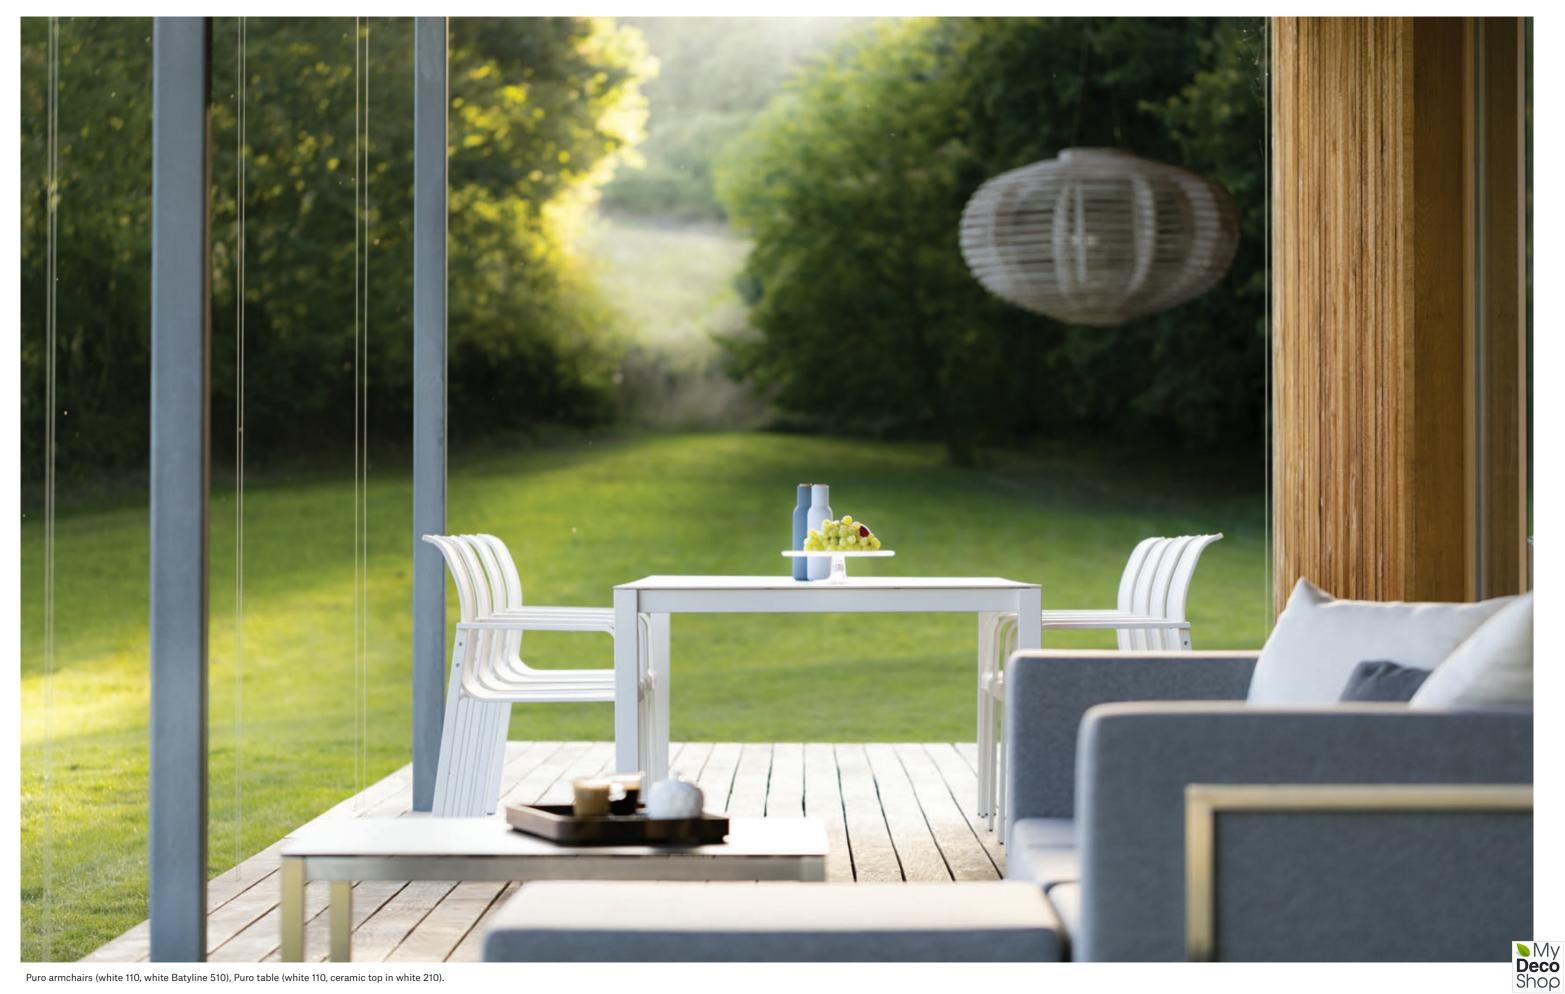

# **Puro**

by Alexander Gufler, Todus

To round off our in-house Puro collection we teamed up with Alexander Gufler, who designed a sleek, comfortable armchair that perfectly complements our popular Puro tables. Tables from this collection are favoured for their discreet elegance and simplicity. They are available in extendable version and made-to-measure sizes.

powder coated or brushed stainless steel/Batyline w56 d54 h87 cm

### Puro table

powder coated or brushed stainless steel/ceramic or HPL w90/160/180 d90 h74 cm w70/100/160/180/200/220/260/280/300 d100 h74 cm w160-230 d90 h74 cm (extendable) w160-240 d100 h74 cm (extendable)