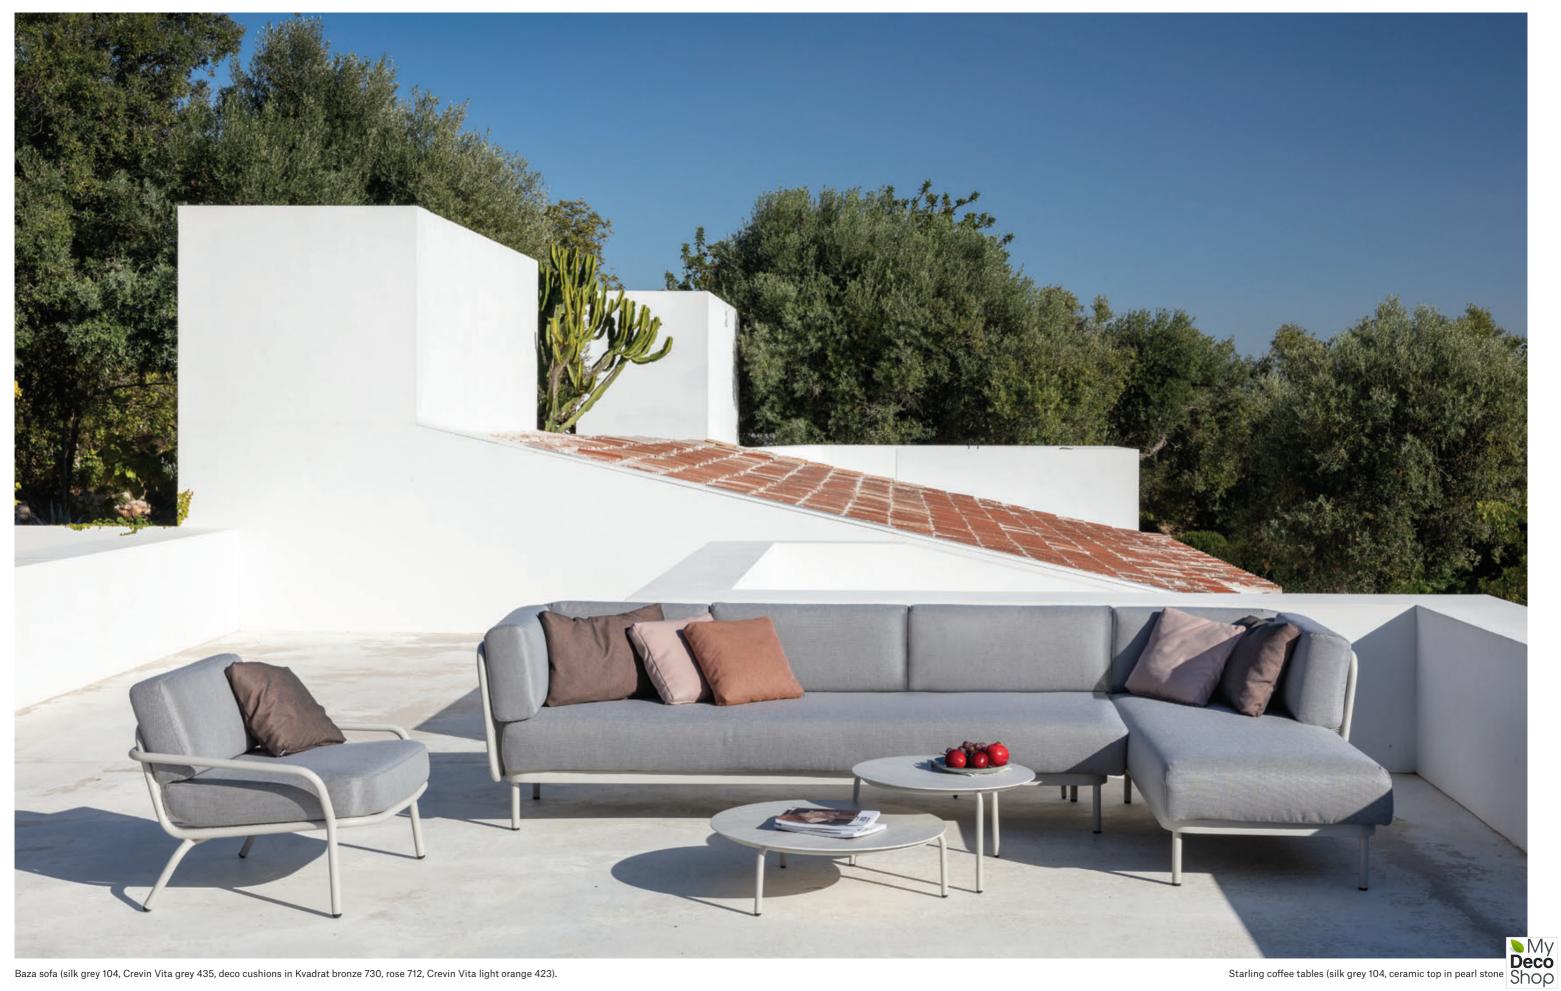

## Baza

## by Studio Segers

Studio Segers designed a modular system that makes possible endless combinations but with a parts list so short that it is extremely easy and fun to create your own outdoor settings.

The Baza modular sofa is characterized by a

The Baza modular sofa is characterized by a combination of powder coated stainless steel frame and very comfortable, soft upholstered cushions.

The sofa consists of two rectangular elements and a square pouf that allows for numerous options. Together with three backrests it is possible to create a sofa which can easily be adapted to suit any situation and optimize any space in which it is placed.

#### Baza modular sofa

powder coated stainless steel/Dryfeel foam/fabric w80 d80 h44 cm

powder coated stainless steel/Dryfeel foam/fabric w164 d84 h80 cm

powder coated stainless steel/Dryfeel foam/fabric w244 d84 h80 cm

### Starling coffee tables

powder coated stainless steel/mesh, ceramic, HPL or wood Ø50 h47, Ø64 h35, Ø79 h23 cm

30