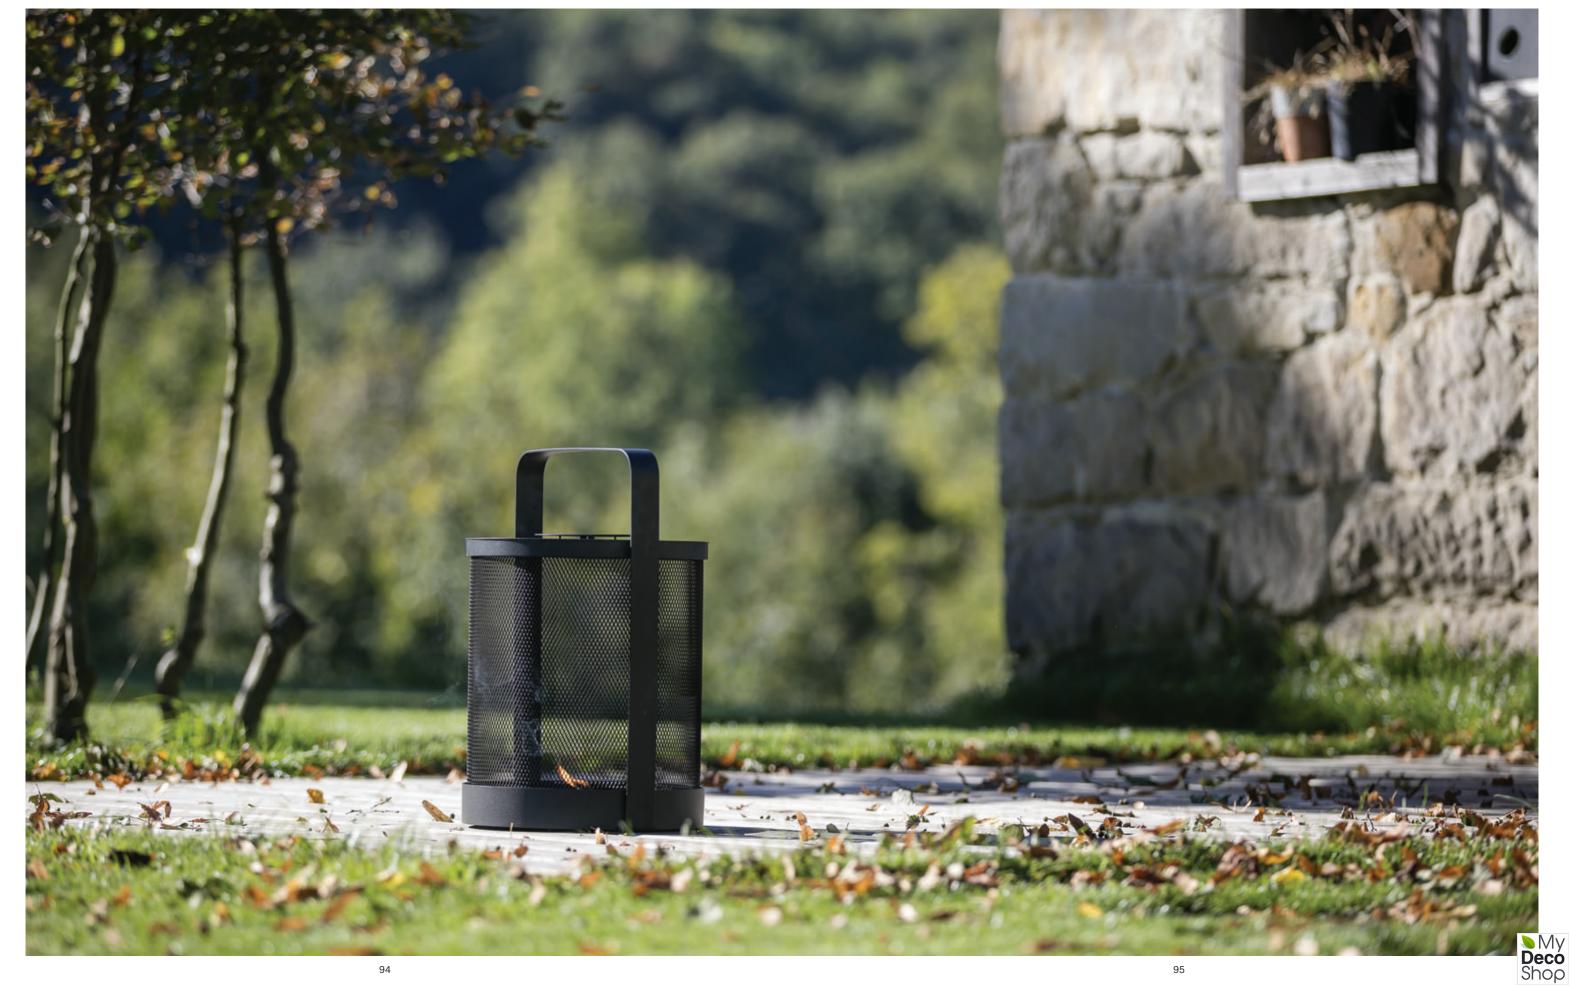

## Luci lamps

powder coated stainless steel/mesh Ø22/27/32 h33/41/49 cm

powder coated stainless steel/glass Ø17/22 h25/33 cm