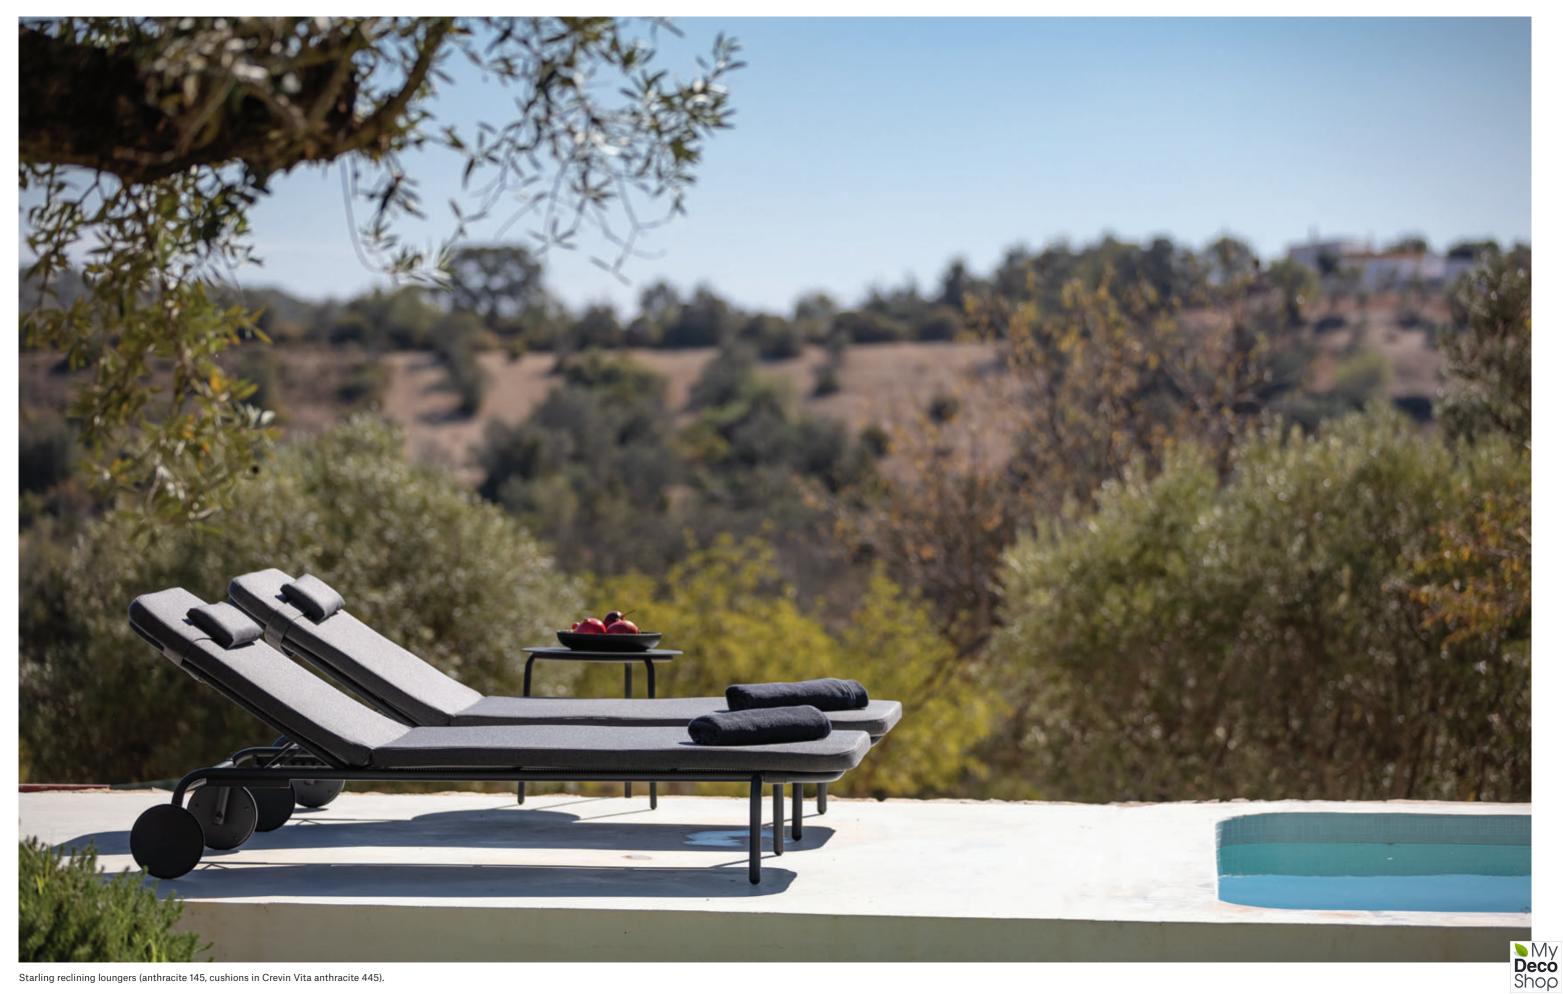

### Starling reclining lounger

powder coated stainless steel/Dryfeel foam/fabric w203 d77 h34 cm