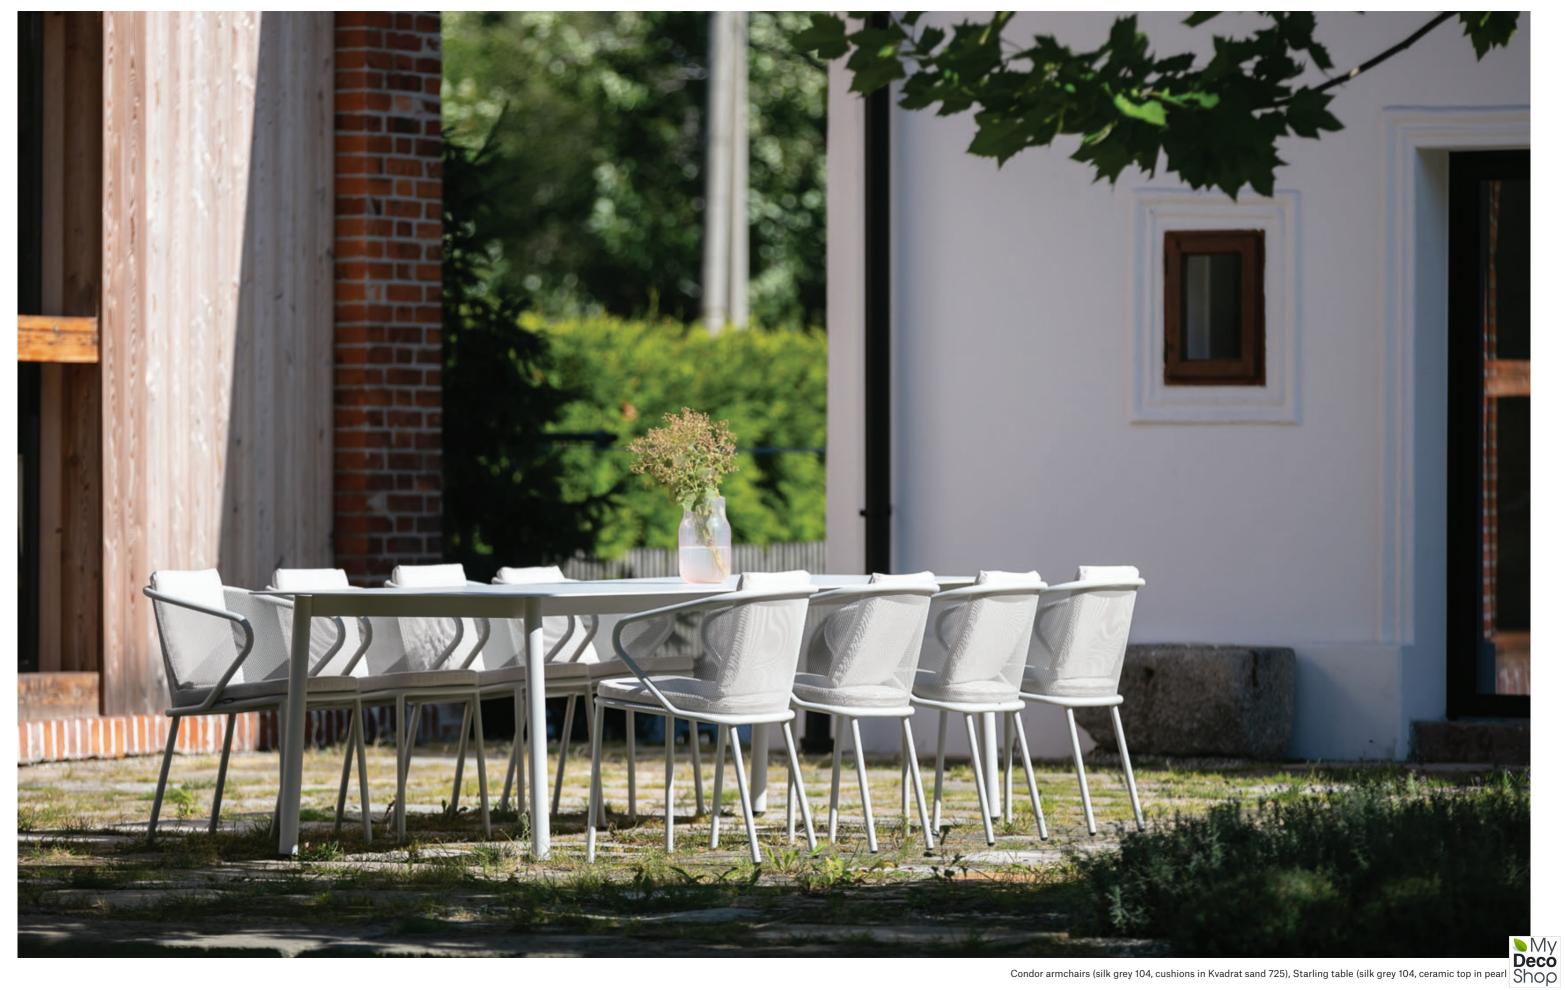

## Condor

by Studio Segers

Condor armchairs have a strong graphic look but at the same time offer a very comfortable seating. Thanks to the transparency of the stainless steel mesh, the tubes of the chair almost resemble a graphic line drawn in the air. The closed back and arm shell really embrace you when seated and evoke a feeling of security and cosiness.

#### Condor armchair

powder coated stainless steel w54 d54 h75 cm