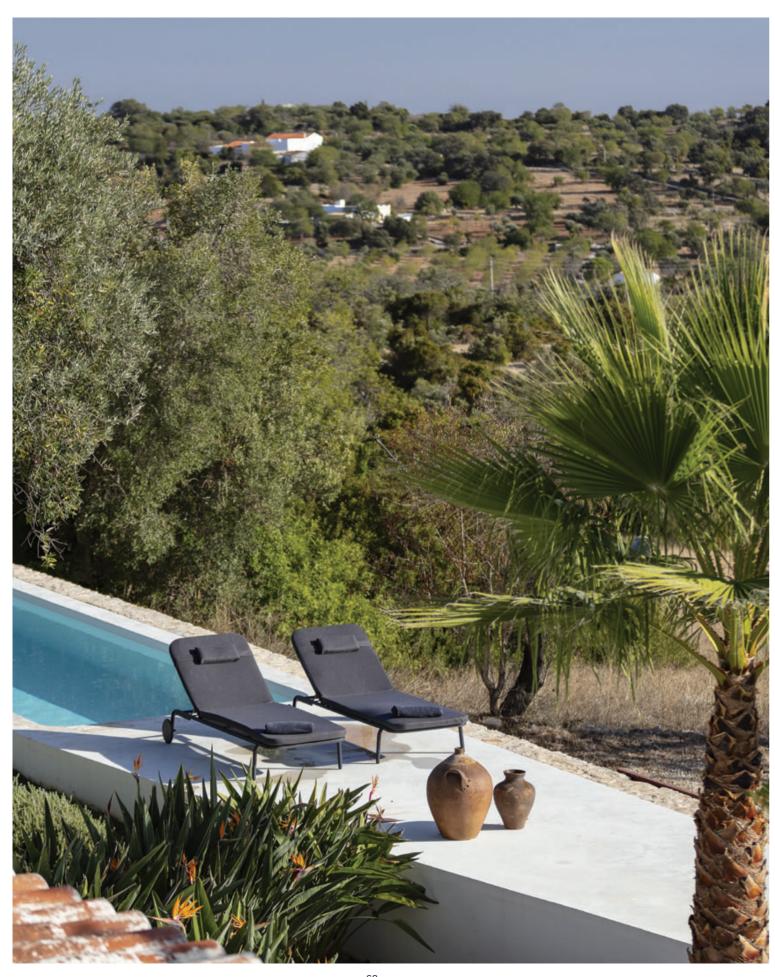

### Starling reclining lounger

powder coated stainless steel/Dryfeel foam/fabric w203 d77 h34 cm