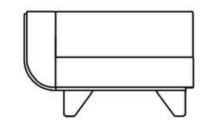

# Leuven

by Todus

The Leuven collection is unfussy and practical with a stylish, architectural silhouette. It consists of a complex and variable set of items that can be placed in different environments.

It is designed for sharing and bringing family, friends and colleagues together around one table.

108

Leuven lounger (anthracite 145, cushions in Crevin Vita white 410).

## Leuven reclining lounger

aluminium, powder coated or brushed stainless steel/Batyline w200 d65 h32 cm w200 d76 h32 cm (stackable)