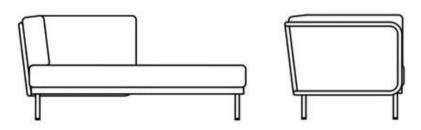

The Baza modular sofa is characterized by a

The Baza modular sofa is characterized by a combination of powder coated stainless steel frame and very comfortable, soft upholstered cushions.

The sofa consists of two rectangular elements and a square pouf that allows for numerous options. Together with three backrests it is possible to create a sofa which can easily be adapted to suit any situation and optimize any space in which it is placed.

#### Baza modular sofa

powder coated stainless steel/Dryfeel foam/fabric w80 d80 h44 cm

powder coated stainless steel/Dryfeel foam/fabric w164 d84 h80 cm

powder coated stainless steel/Dryfeel foam/fabric w244 d84 h80 cm