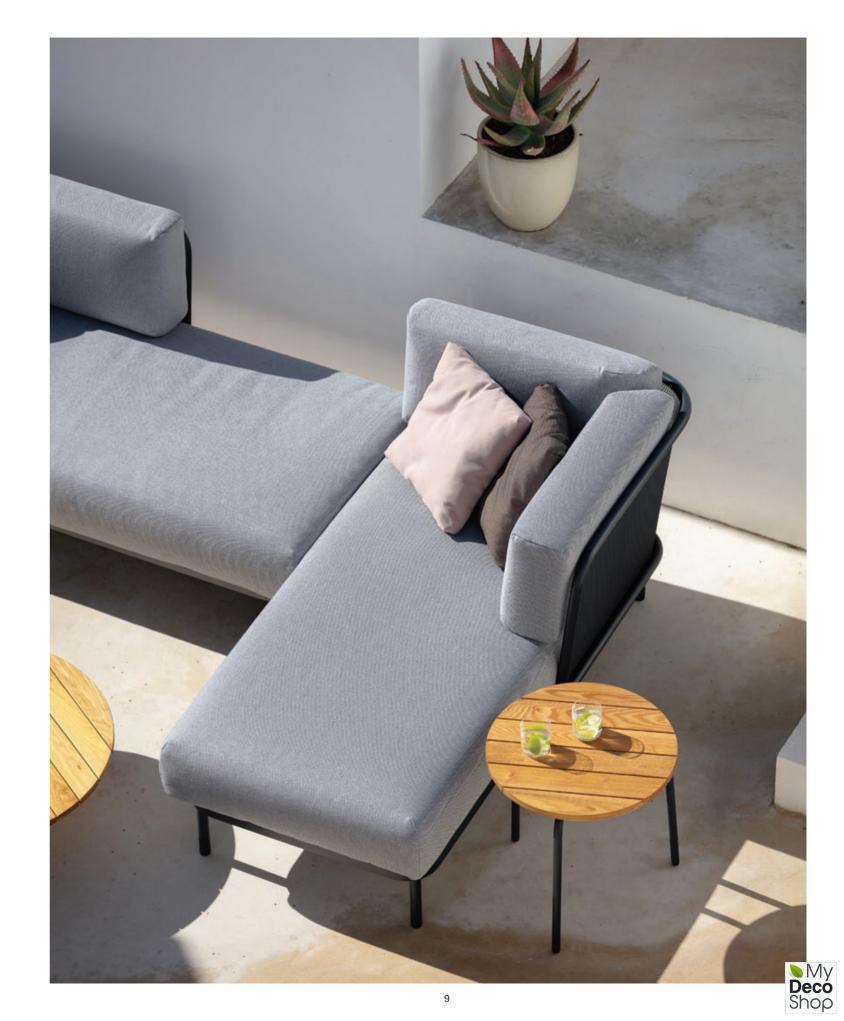

The Baza modular sofa is characterized by a

The Baza modular sofa is characterized by a combination of powder coated stainless steel frame and very comfortable, soft upholstered cushions.

The sofa consists of two rectangular elements and a square pouf that allows for numerous options. Together with three backrests it is possible to create a sofa which can easily be adapted to suit any situation and optimize any space in which it is placed.

#### Baza modular sofa

powder coated stainless steel/Dryfeel foam/fabric w80 d80 h44 cm

powder coated stainless steel/Dryfeel foam/fabric w164 d84 h80 cm

powder coated stainless steel/Dryfeel foam/fabric w244 d84 h80 cm