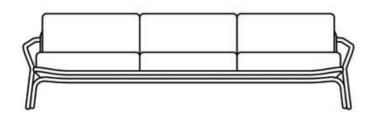

## **Starling**

by Studio Segers

Studio Segers designed a collection that is suitable for every occassion and represents harmony of aesthetic and comfort. Products from this collection are characteristic by precise monolithic lines from bent powder coated stainless steel. All welding as well as smooth connections of mesh to the frame are ingeniously hidden so that they are almost imperceptible. The subtle frame of all the seating items provides for a sense of lightness.

## Starling sofa | three-seater

powder coated stainless steel/Dryfeel foam/fabric w224 d83 h73 cm