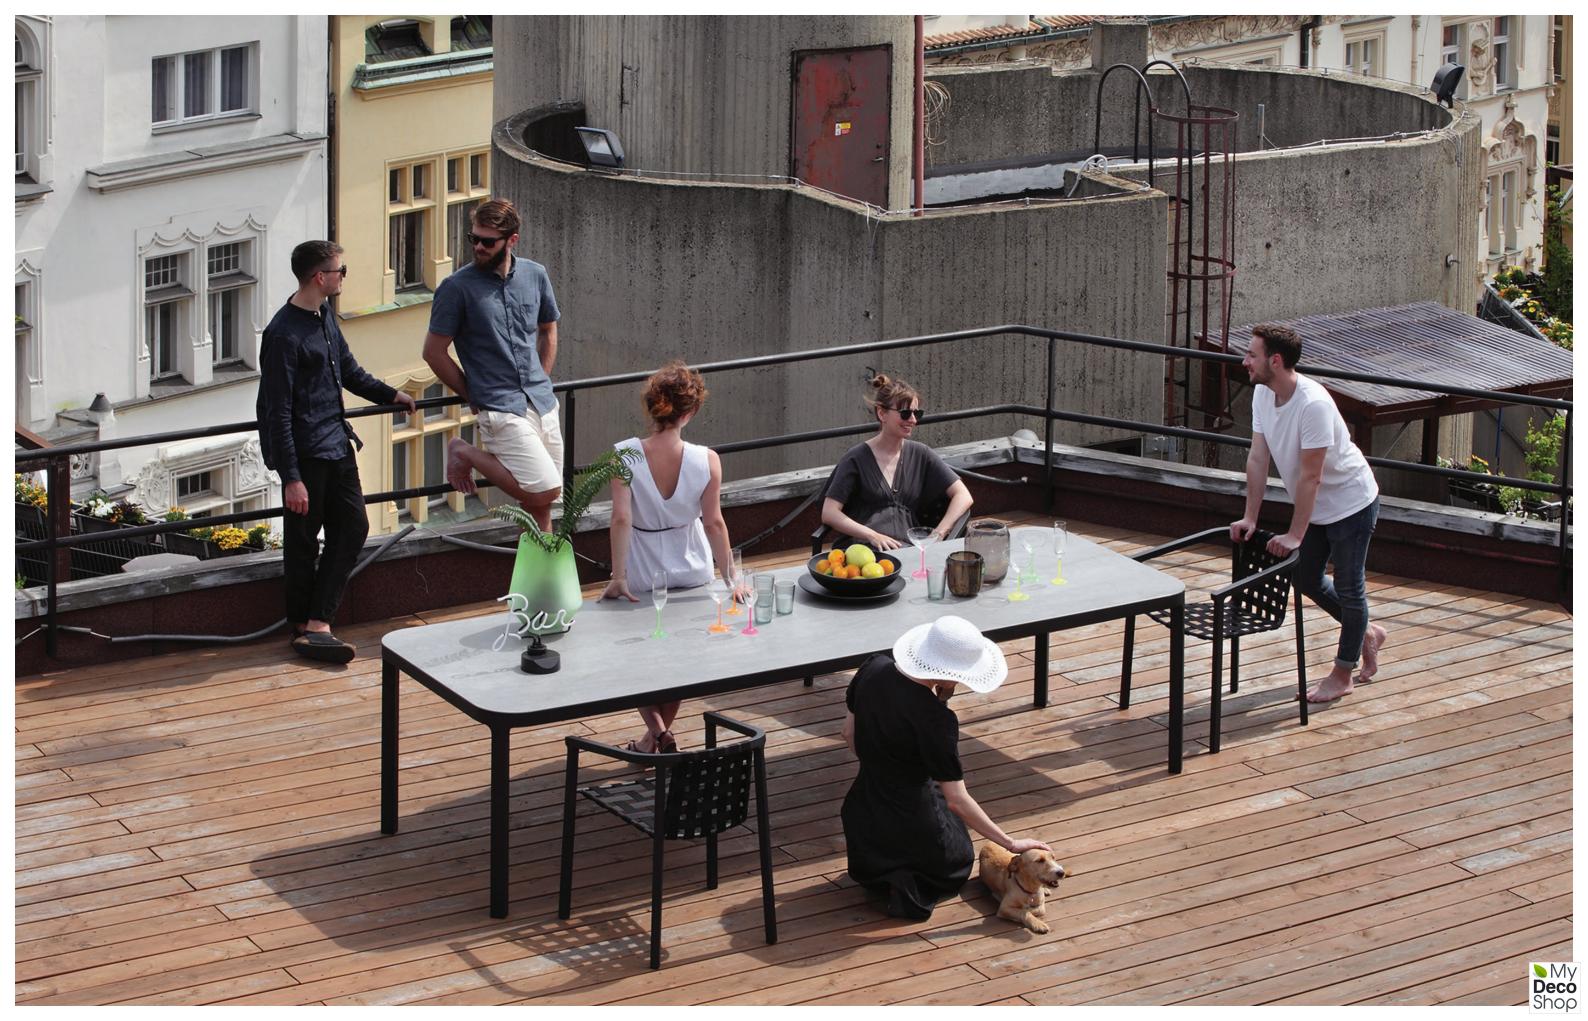

## **DUCT** COLLECTION BY **STUDIO SEGERS**

"When people choose a chair for their home, most of the time they fall in love with it at first sight."

DUCT ARMCHAIR [ 62 x 56 x 75 cm ]

### DUCT DINING TABLE

CERAMIC/HPL TABLE TOPS [ 160 x 100 x 76 cm ] [ 220 x 100 x 76 cm ] [ 300 x 100 x 76 cm ]