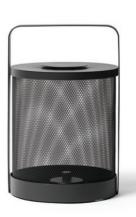

# LUCI LIGHTS BY STUDIO SEGERS

"We mostly find our inspiration in our daily life. Through time you start to look at things around you in a different way."

LUCI LIGHTS

STAINLESS STEEL MESH M [ Ø 22 x 33 cm ] L [ Ø 27 x 41 cm ] XL [ Ø 32 x 49 cm ]

LUCI LIGHTS

GLASS S [ Ø 17 x 25 cm ] M [ Ø 22 x 33 cm ]