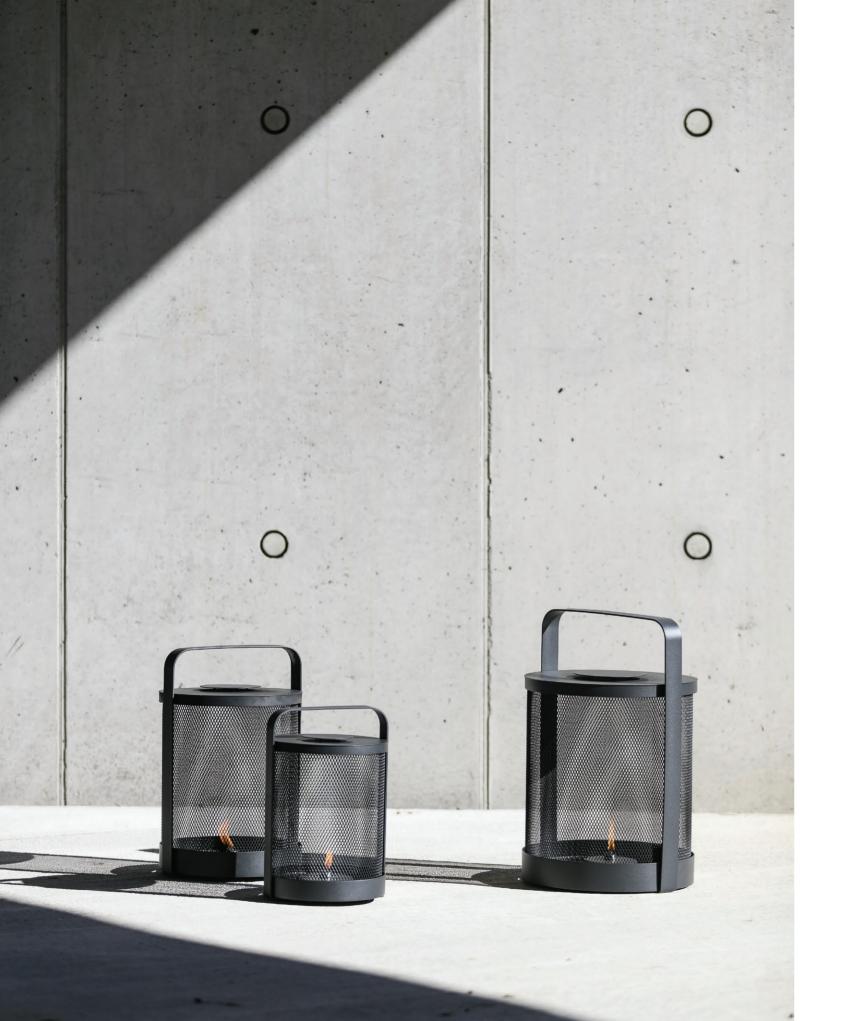

# LUCI LIGHTS BY STUDIO SEGERS

"We mostly find our inspiration in our daily life. Through time you start to look at things around you in a different way."

LUCI LIGHTS

STAINLESS STEEL MESH M [ Ø 22 x 33 cm ] L [ Ø 27 x 41 cm ] XL [ Ø 32 x 49 cm ]

LUCI LIGHTS

GLASS S [ Ø 17 x 25 cm ] M [ Ø 22 x 33 cm ]