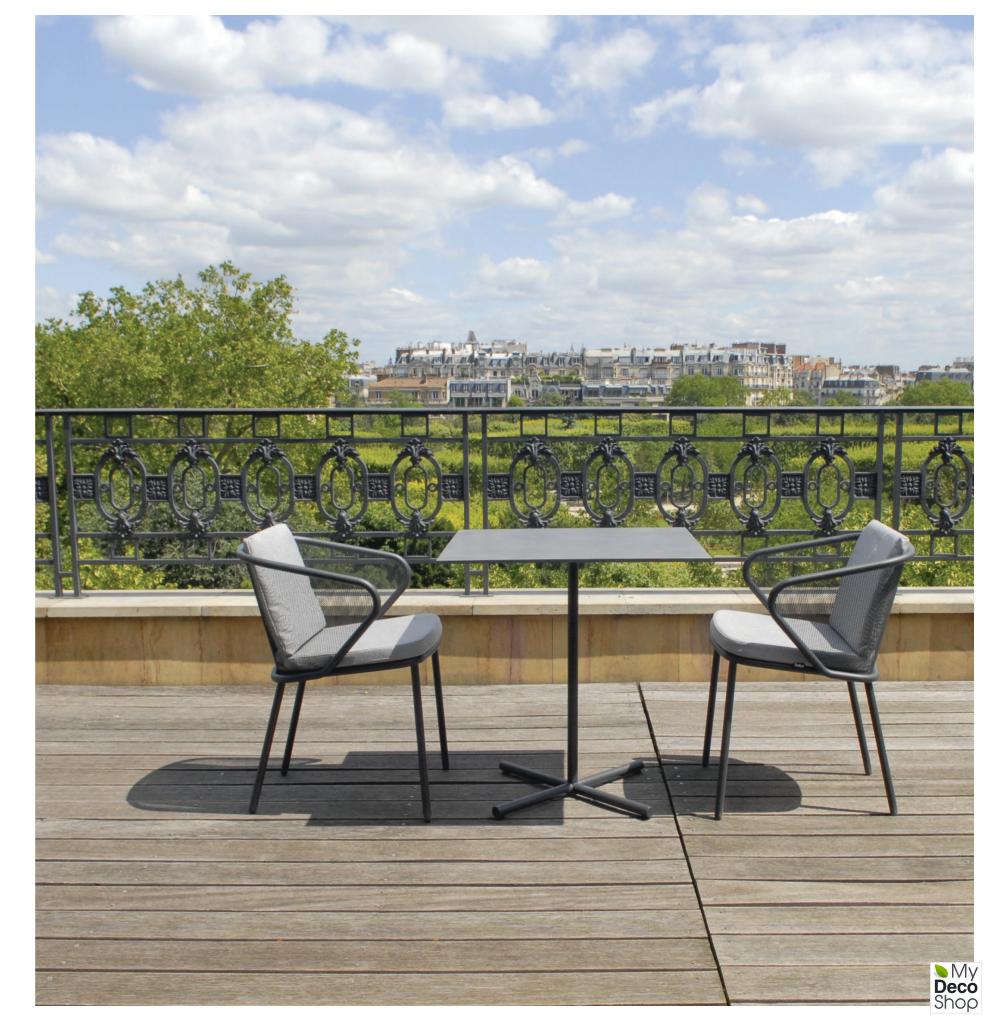

### CONDOR COLLECTION BY STUDIO SEGERS

"We wanted to draw a chair that has a strong graphic look but still feels comfortable and cosy."

CONDOR ARMCHAIR [ 54 x 55 x 75 cm ]

CONDOR LOW ARMCHAIR [ 67 x 65 x 67 cm ]