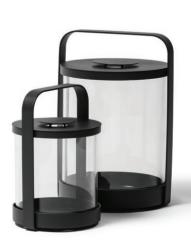

# LUCI LIGHTS BY STUDIO SEGERS

"We mostly find our inspiration in our daily life. Through time you start to look at things around you in a different way."

LUCI LIGHTS

STAINLESS STEEL MESH M [ Ø 22 x 33 cm ] L [ Ø 27 x 41 cm ] XL [ Ø 32 x 49 cm ]

LUCI LIGHTS

GLASS S [ Ø 17 x 25 cm ] M [ Ø 22 x 33 cm ]