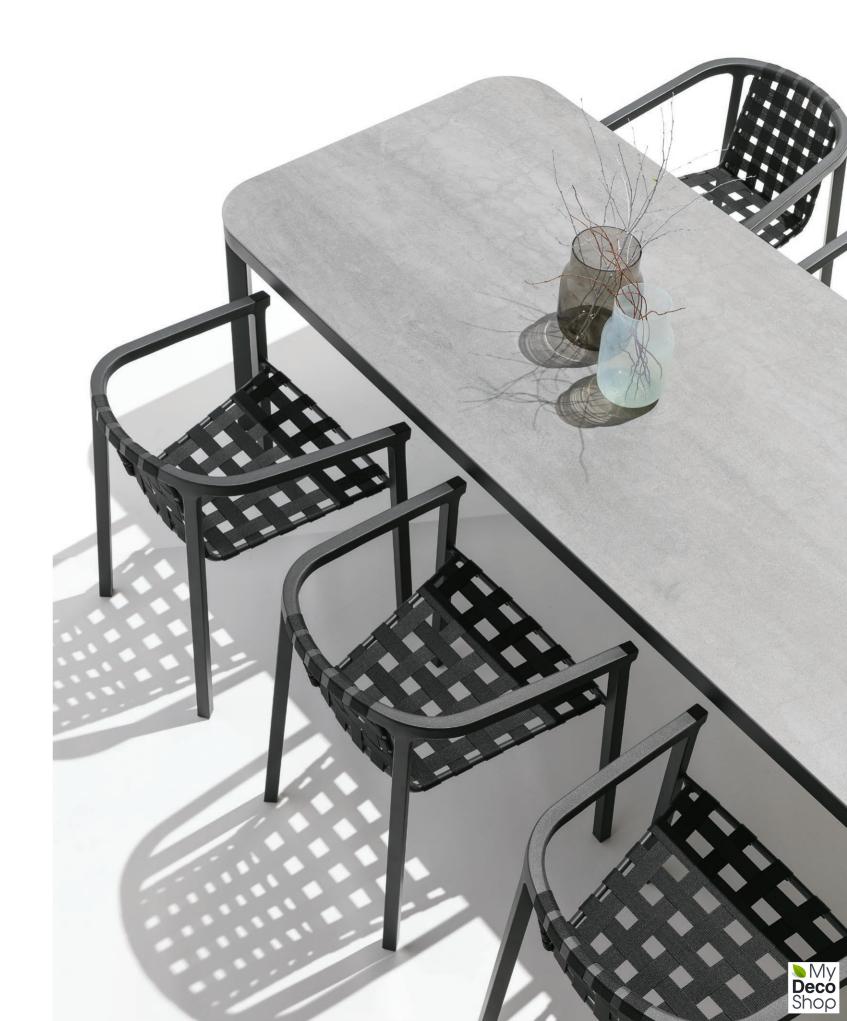

## **DUCT** COLLECTION BY **STUDIO SEGERS**

"When people choose a chair for their home, most of the time they fall in love with it at first sight."

DUCT ARMCHAIR [ 62 x 56 x 75 cm ]

### DUCT DINING TABLE

CERAMIC/HPL TABLE TOPS [ 160 x 100 x 76 cm ] [ 220 x 100 x 76 cm ] [ 300 x 100 x 76 cm ]