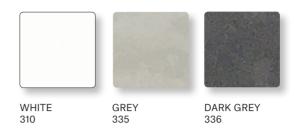

#### **HPL** TABLE TOPS

High pressure laminate (HPL) is a flat thermo hardening resin-based sheet. It is reinforced with wood-based fibers and manufactured at high pressure and temperature.