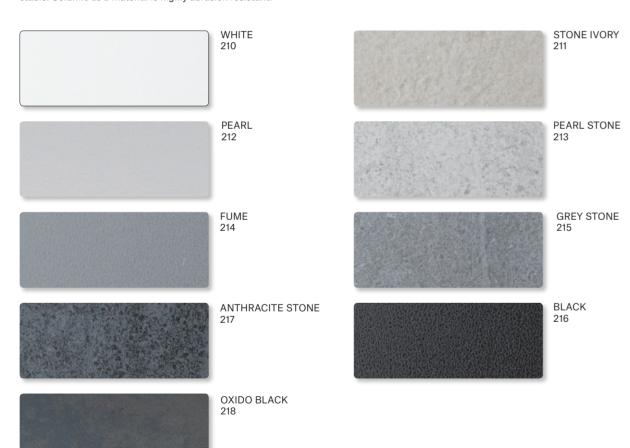

#### **CERAMIC** TABLE TOPS

Ceramic is a 100% natural product. It does not contain any organic pigments and is thus resistant to UV rays, so it's perfectly colour stable. Ceramic as a material is highly abrasion resistant.