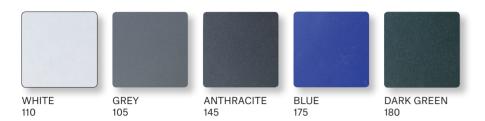

#### POWDER COATED ALUMINIUM / STAINLESS STEEL FRAMES

100% polyester is used for powder coating.