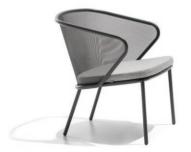

### CONDOR COLLECTION BY STUDIO SEGERS

"We wanted to draw a chair that has a strong graphic look but still feels comfortable and cosy."

CONDOR ARMCHAIR [ 54 x 55 x 75 cm ]

CONDOR LOW ARMCHAIR [ 67 x 65 x 67 cm ]