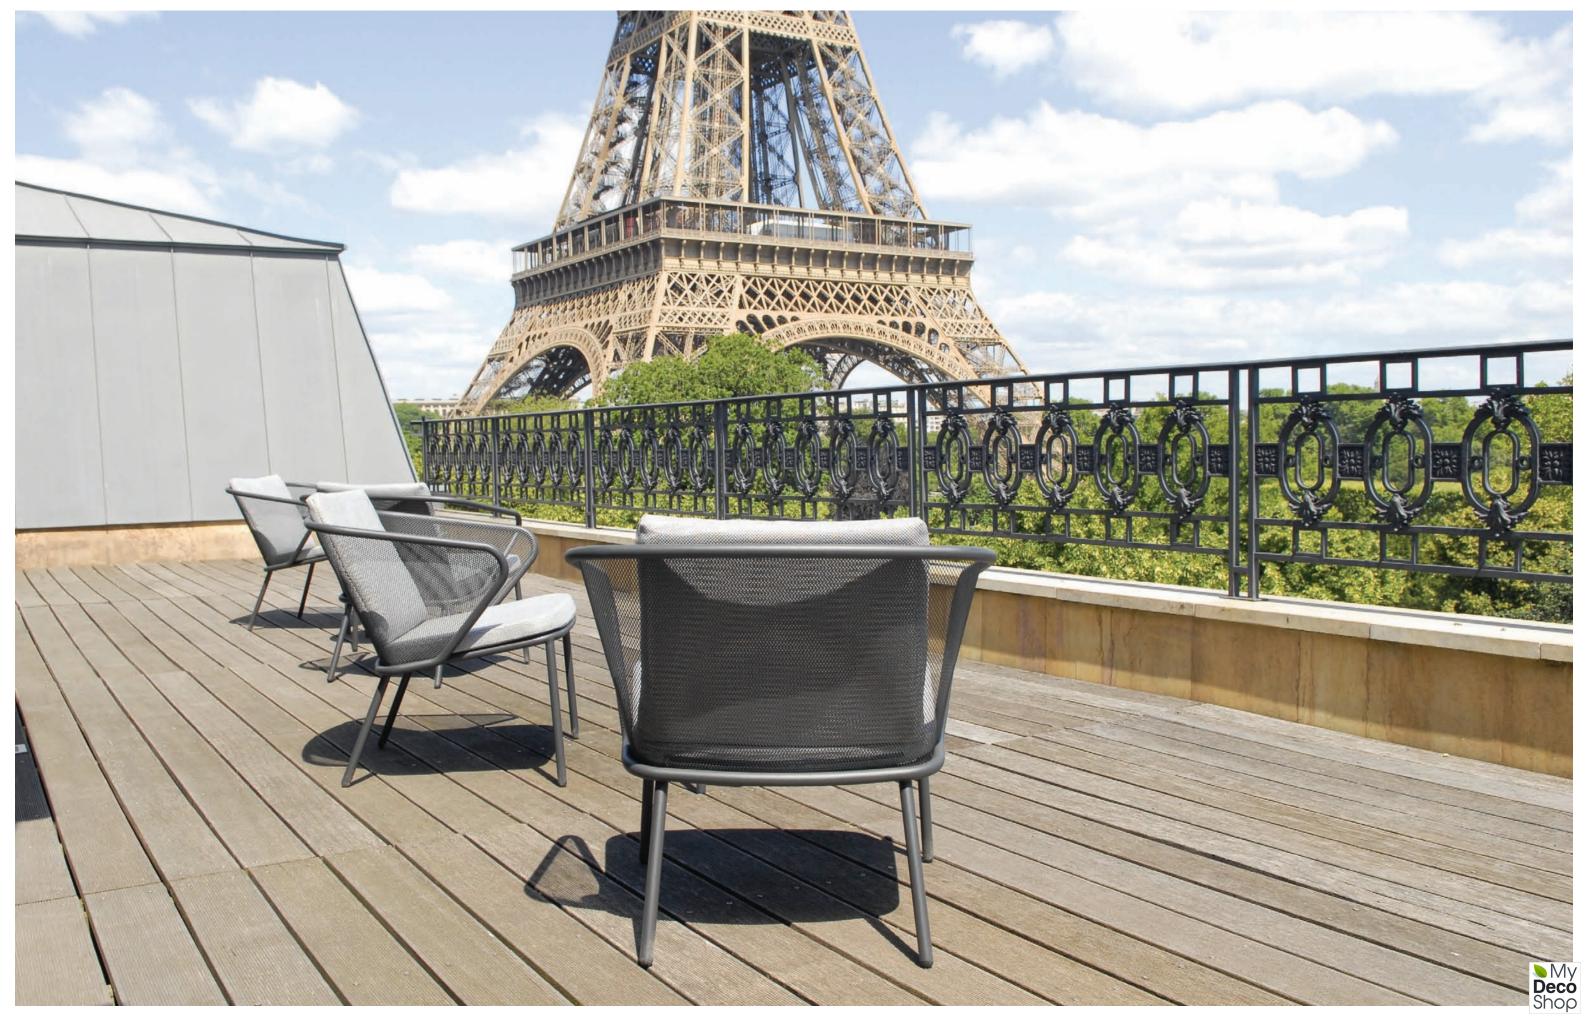

### CONDOR COLLECTION BY STUDIO SEGERS

"We wanted to draw a chair that has a strong graphic look but still feels comfortable and cosy."

CONDOR ARMCHAIR [ 54 x 55 x 75 cm ]

CONDOR LOW ARMCHAIR [ 67 x 65 x 67 cm ]