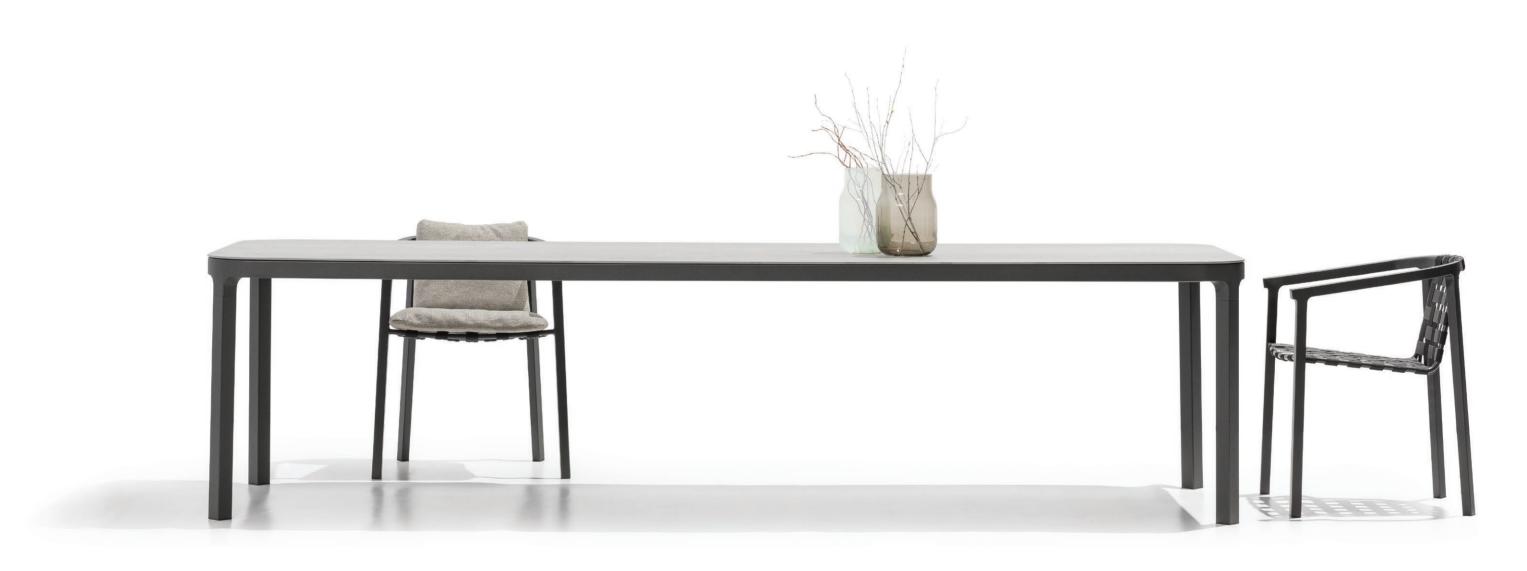

### DUCT DINING TABLE

CERAMIC/HPL TABLE TOPS [ 160 x 100 x 76 cm ] [ 220 x 100 x 76 cm ] [ 300 x 100 x 76 cm ]