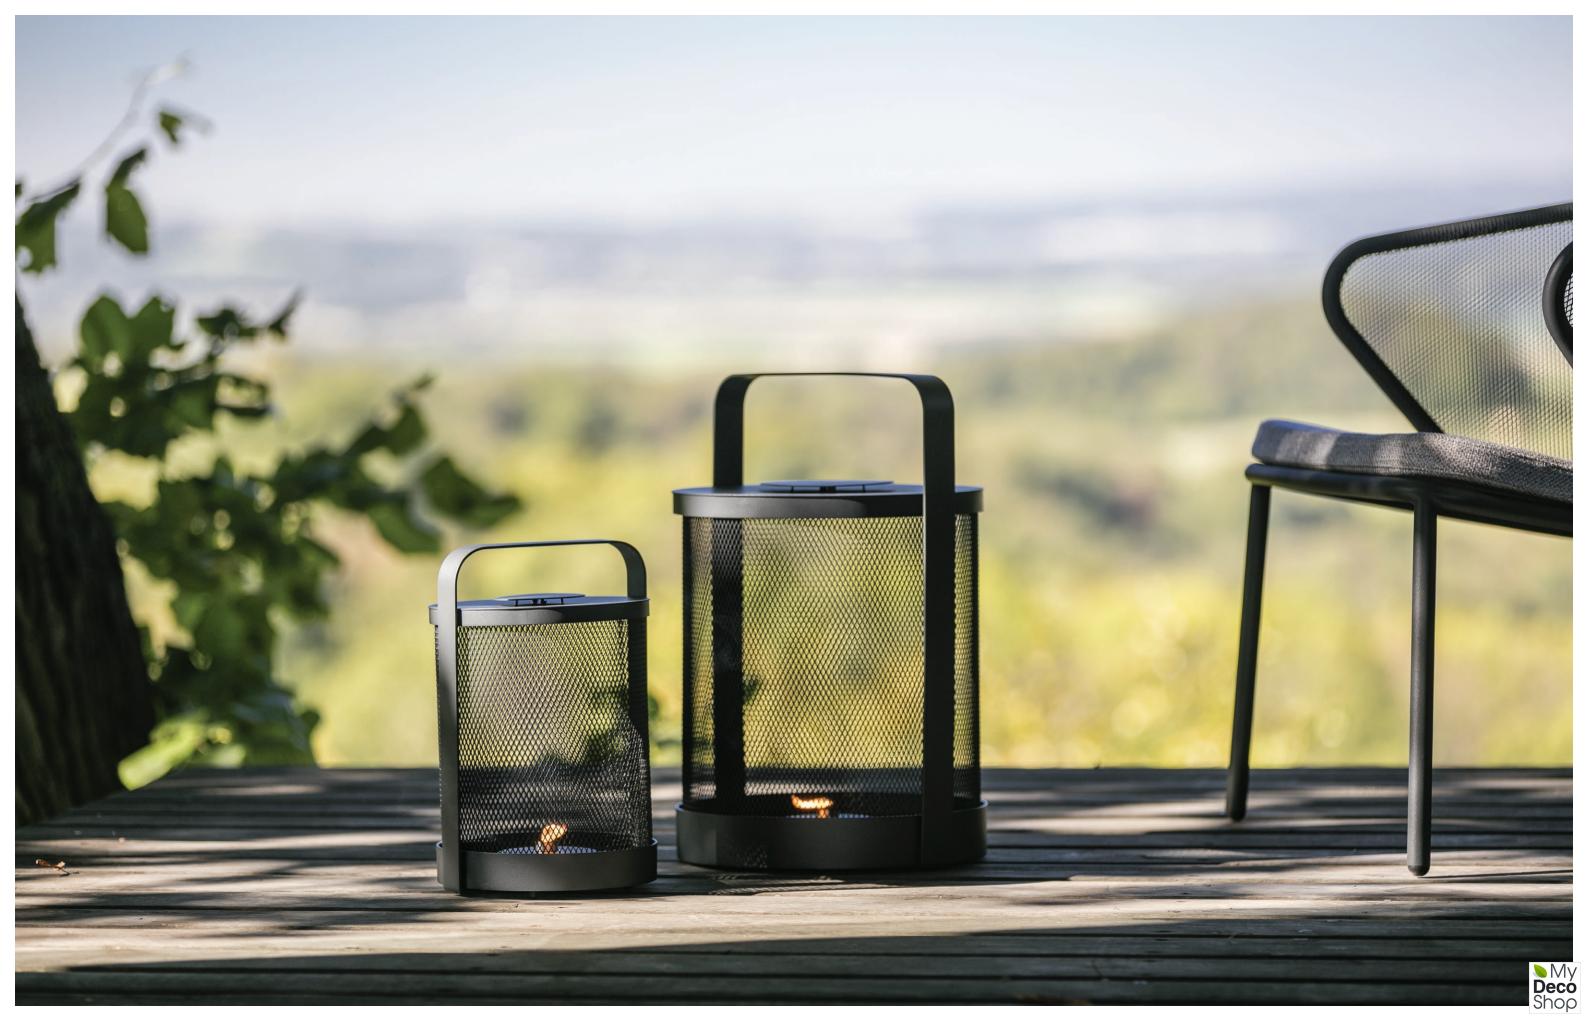

# LUCI LIGHTS BY STUDIO SEGERS

"We mostly find our inspiration in our daily life. Through time you start to look at things around you in a different way."

LUCI LIGHTS

STAINLESS STEEL MESH M [ Ø 22 x 33 cm ] L [ Ø 27 x 41 cm ] XL [ Ø 32 x 49 cm ]

LUCI LIGHTS

GLASS S [ Ø 17 x 25 cm ] M [ Ø 22 x 33 cm ]