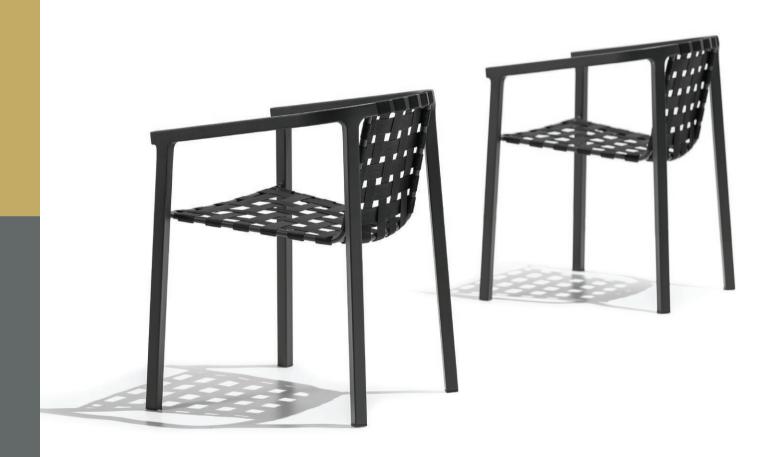

## **DUCT** COLLECTION BY **STUDIO SEGERS**

"When people choose a chair for their home, most of the time they fall in love with it at first sight."

DUCT ARMCHAIR [ 62 x 56 x 75 cm ]