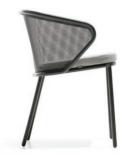

### CONDOR COLLECTION BY STUDIO SEGERS

"We wanted to draw a chair that has a strong graphic look but still feels comfortable and cosy."

CONDOR ARMCHAIR [ 54 x 55 x 75 cm ]

CONDOR LOW ARMCHAIR [ 67 x 65 x 67 cm ]