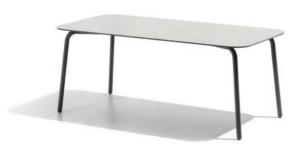

### DUCT DINING TABLE

CERAMIC/HPL TABLE TOPS [ 160 x 100 x 76 cm ] [ 220 x 100 x 76 cm ] [ 300 x 100 x 76 cm ]