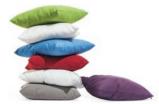

Sofa cushins are filled with Dryfeel® all weather foam.

DECO CUSHIONS [40 x 40 cm] [40 x 60 cm] [60 x 60 cm]

**PURO** COFFEE TABLE [ 90 x 90 x 29 cm ] [100 x 50 x 29 cm] [110 x 70 x 29 cm]