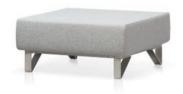

# CREATE YOUR OWN DESIGN

LOTOS OTTOMAN [80 x 80 x 35 cm]

LOTOS CENTRE UNIT [ 80 x 100 x 65 cm ]

LOTOS CORNER UNIT [ 100 x 100 x 65 cm ]

LOTOS CLUB CHAIR [ 120 x 100 x 65 cm ]