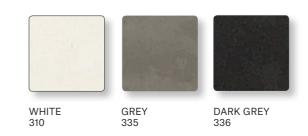

# **HPL** TABLE TOPS

High pressure laminate (HPL) is a flat thermo hardening resin-based sheet. It is reinforced with wood-based fibers and manufactured at high pressure and temperature.