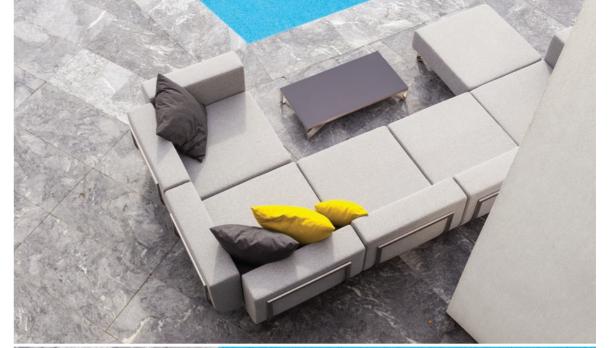

# CREATE YOUR OWN DESIGN

LOTOS OTTOMAN [80 x 80 x 35 cm]

LOTOS CENTRE UNIT [ 80 x 100 x 65 cm ]

LOTOS CORNER UNIT [ 100 x 100 x 65 cm ]

LOTOS CLUB CHAIR [ 120 x 100 x 65 cm ]