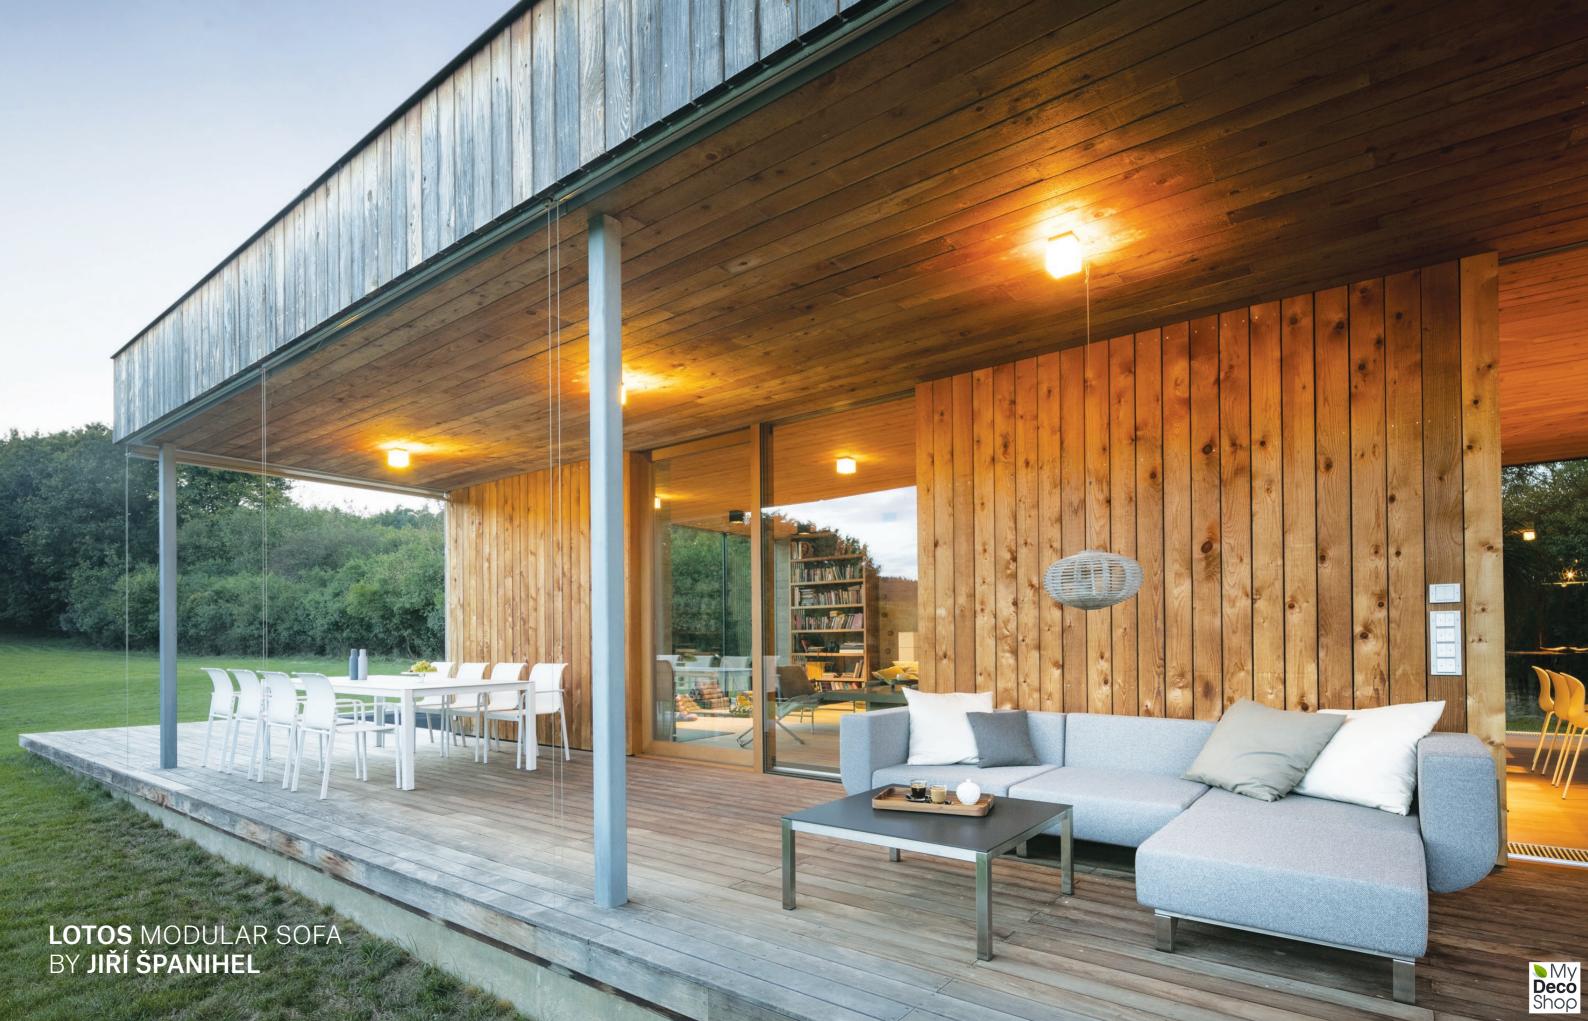

LOTOS MODULAR SOFA

# CREATE YOUR OWN DESIGN

LOTOS OTTOMAN [80 x 80 x 35 cm]

LOTOS CENTRE UNIT [ 80 x 100 x 65 cm ]

LOTOS CORNER UNIT [ 100 x 100 x 65 cm ]

LOTOS CLUB CHAIR [ 120 x 100 x 65 cm ]