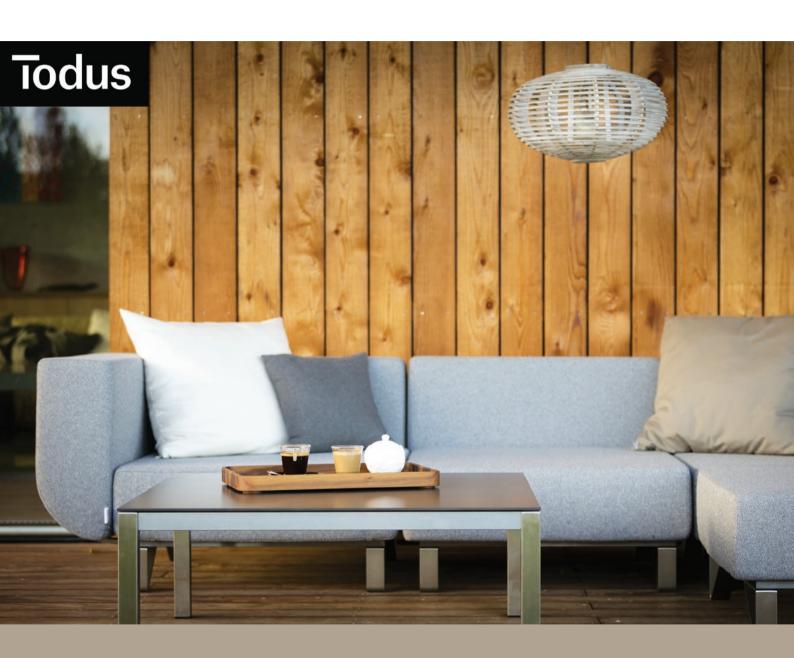

LOTOS MODULAR SOFA

# CREATE YOUR OWN DESIGN

LOTOS OTTOMAN [80 x 80 x 35 cm]

LOTOS CENTRE UNIT [ 80 x 100 x 65 cm ]

LOTOS CORNER UNIT [ 100 x 100 x 65 cm ]

LOTOS CLUB CHAIR [ 120 x 100 x 65 cm ]