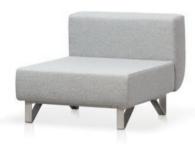

# CREATE YOUR OWN DESIGN

LOTOS OTTOMAN [80 x 80 x 35 cm]

LOTOS CENTRE UNIT [ 80 x 100 x 65 cm ]

LOTOS CORNER UNIT [ 100 x 100 x 65 cm ]

LOTOS CLUB CHAIR [ 120 x 100 x 65 cm ]