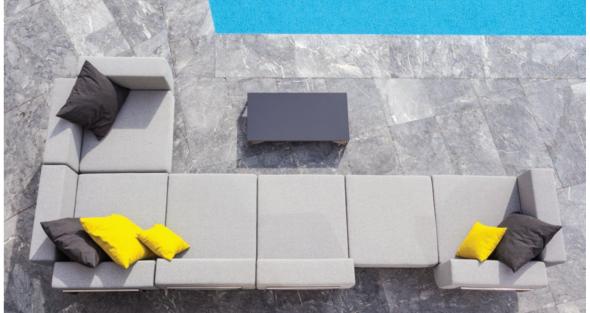

# CREATE YOUR OWN DESIGN

LOTOS OTTOMAN [80 x 80 x 35 cm]

LOTOS CENTRE UNIT [ 80 x 100 x 65 cm ]

LOTOS CORNER UNIT [ 100 x 100 x 65 cm ]

LOTOS CLUB CHAIR [ 120 x 100 x 65 cm ]