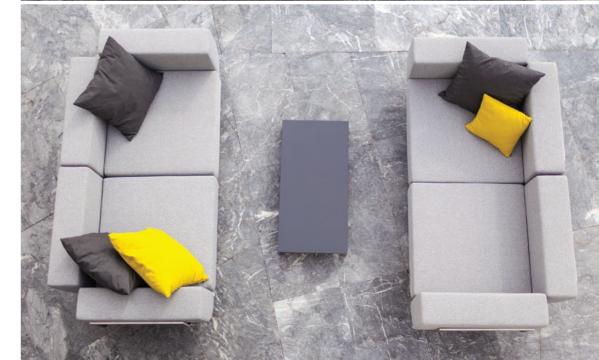

LOTOS MODULAR SOFA

# CREATE YOUR OWN DESIGN

LOTOS OTTOMAN [80 x 80 x 35 cm]

LOTOS CENTRE UNIT [ 80 x 100 x 65 cm ]

LOTOS CORNER UNIT [ 100 x 100 x 65 cm ]

LOTOS CLUB CHAIR [ 120 x 100 x 65 cm ]