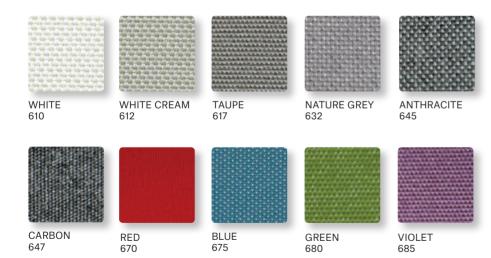

## **FABRICS - CREVIN**

Crevin is a unique upholstery fabric for joint indoor outdoor use. It has a homely and natural appearance and can be easily cleaned by domestic machine-wash. It is finished with stain repellence.