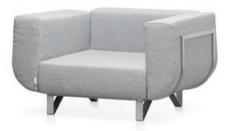

# CREATE YOUR OWN DESIGN

LOTOS OTTOMAN [80 x 80 x 35 cm]

LOTOS CENTRE UNIT [ 80 x 100 x 65 cm ]

LOTOS CORNER UNIT [ 100 x 100 x 65 cm ]

LOTOS CLUB CHAIR [ 120 x 100 x 65 cm ]