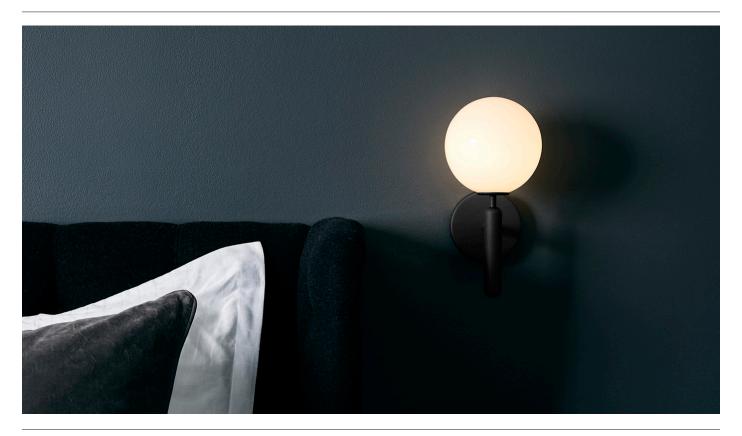

#### Miira Wall in mouth blown Opal White glass and Rock Grey finish.

The significant details of Miira are the fine curves and thin neck that gives a graceful apperance.

The Miira Collection features mouth blown glass globes in both Opal White and Optic Clear. The Optic glass has slight variances due to the handmade process, which makes each piece unique.

Miira collection is designed with the chandelier as a centre and expands into a complete series of lights, manufactured in the highest quality.

Miira Wall has a balanced graphic look suitable for domestic and public spaces.