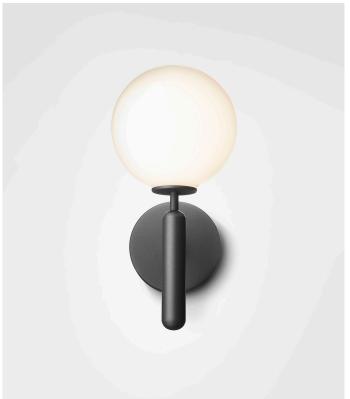

#### Miira Wall in mouth blown Opal White glass and Rock Grey finish.

The significant details of Miira are the fine curves and thin neck that gives a graceful apperance.

The Miira Collection features mouth blown glass globes in both Opal White and Optic Clear. The Optic glass has slight variances due to the handmade process, which makes each piece unique.

Miira collection is designed with the chandelier as a centre and expands into a complete series of lights, manufactured in the highest quality.

Miira Wall has a balanced graphic look suitable for domestic and public spaces.