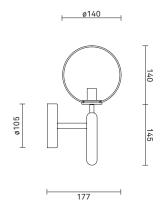

### TECHNICAL INFO

**Product no.:** 03480224

Type: Wall Light - Indoor

Colour:

Glass: Opal White Metal: Rock Grey Cable: Black

Materials:

Powder coated metal Mouth-blown glass Fabric covered cable

**Dimensions:** 

177mm x 285mm

Fabric cable - Length: 2500mm

Product weight:

Product: 1079 g

Packaging:

Dimensions: L: 419 mm x W: 155 mm x H: 166 mm

Weight: 418 g

Total weight incl. product: 1497 g