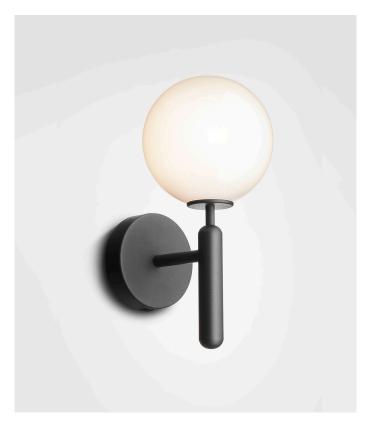

#### Miira Wall in mouth blown Opal White glass and Rock Grey finish.

The significant details of Miira are the fine curves and thin neck that gives a graceful apperance.

The Miira Collection features mouth blown glass globes in both Opal White and Optic Clear. The Optic glass has slight variances due to the handmade process, which makes each piece unique.

Miira collection is designed with the chandelier as a centre and expands into a complete series of lights, manufactured in the highest quality.

Miira Wall has a balanced graphic look suitable for domestic and public spaces.