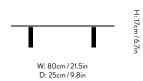

# Column <sup>JA2</sup> by John Astbury 2019

#### Product category

Shelf

#### Environment

Indoor

#### Material

Waxed aluminium or black anodized aluminium with solid walnut.

#### **Production process**

The shelves are made from extruded and laser cut aluminium and the columns are made from extruded and CNC milled aluminum or CNC milled solid walnut.

#### **Dimensions**

W: 80cm/21.5in, D: 25cm/9.8in, H: 17cm/6.7in.

#### Packaging dimensions

H: 7cm/2.8in, D: 32cm/12.6in, L: 86cm/33.9in.

#### Colli quantity

1 рс

## ${\sf Weight}$

Product: 4 kg Incl. packaging: 4.30 kg

#### Cleaning instructions

Please download our Material Care & Cleaning instructions through www.andtradition.com

### $\rightarrow$ Stock item

Walnut & Black aluminium, Aluminium.

## Related products