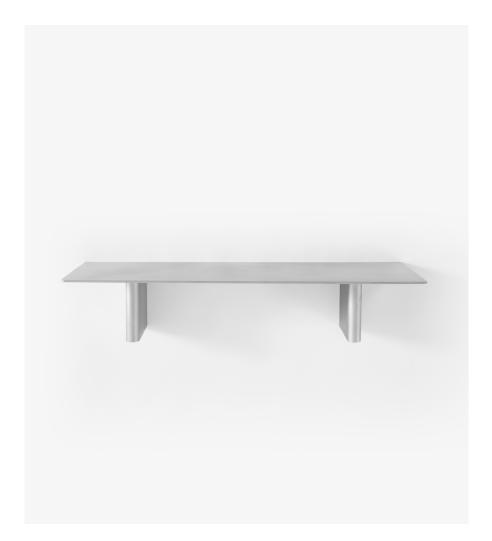

#### Product category

Shelf

#### Environment

Indoor

#### Material

Waxed aluminium or black anodized aluminium with solid walnut.