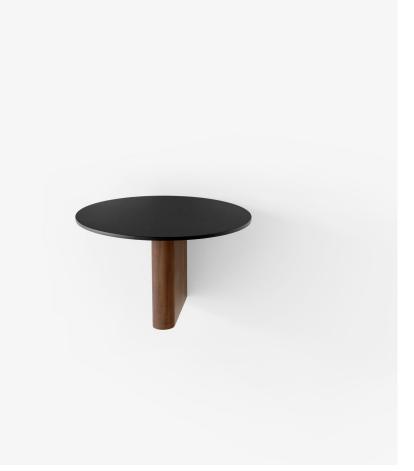

## Column <sup>JA1</sup> by John Astbury 2019

**Product category** Shelf

**Environment** Indoor

Material Waxed aluminium or black anodized aluminium with solid walnut.

## **Production process**

The shelves are made from extruded and laser cut aluminium and the columns are made from extruded and CNC milled aluminum or CNC milled solid walnut.

**Dimensions** Ø: 25cm/9.8in, H: 17cm/6.7in.