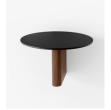

## Column <sup>JA1</sup> by John Astbury 2019

**Product category** Shelf

**Environment** Indoor

Material Waxed aluminium or black anodized aluminium with solid walnut.

## **Production process**

The shelves are made from extruded and laser cut aluminium and the columns are made from extruded and CNC milled aluminum or CNC milled solid walnut.

**Dimensions** Ø: 25cm/9.8in, H: 17cm/6.7in.