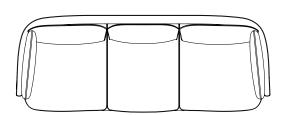

### CLOUD THREE SEATER LN3

Sofa.

### BY LUCA NICHETTO 2015

Product type

**Production Process** The frame is made from formpressed and CNC milled

plywood and the base is built from steel and solid wood. The legs are made from solid steel rods. Frame and base is covered in soft CMHR foam and all pillows are made from

a mix of CMHR foam, Comforell and feathers.

Environment Indoor.

**Dimensions (cm/in)** H: 75cm/29.5in, D: 84cm/33in, L: 220cm/86.5in,

Seat height: 40cm/15.7in.

**Weight ( kg )** 60.00 kg

Materials Plywood frame. Solid wood & steel base with no-zag springs.