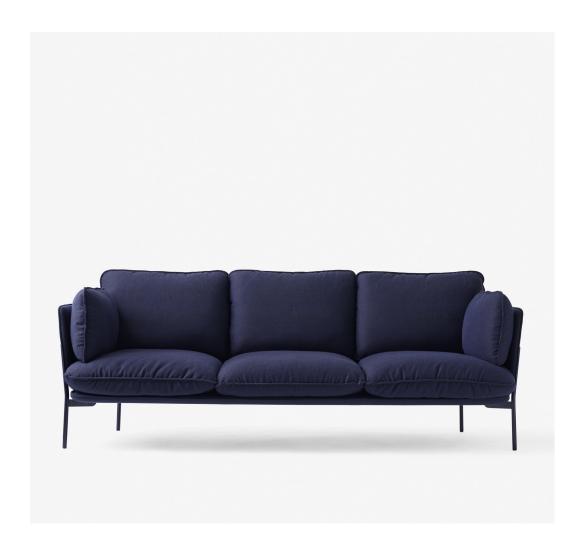

Luca Nichetto

Cloud is a series of lounge furniture designed by Luca Nichetto for &tradition. It includes a one-, two- and a three-seat sofa and a pouf, all of which combine a strong and defined weight-bearing structure with cushions and pillows ensuring maximum comfort. Cloud welcomes you in a friendly embrace while maintaining an elegant and structured external silhouette.

Cloud's base feature no-sag springs and the pillows are made using a mix of HR foam and feathers, providing ultimate comfort. Its supporting structure — the back- and armrest segment and base — is made from bend plywood, while its frame and legs are produced in steel.

"The Cloud family is perfectly suited for contemporary living spaces, as it provides maximum comfort within relatively compact dimensions", says Nichetto.