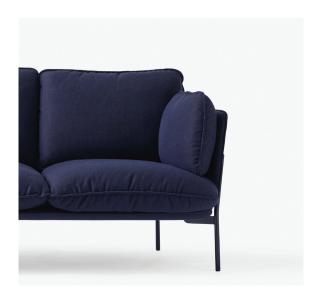

Luca Nichetto

Cloud is a series of lounge furniture designed by Luca Nichetto for &tradition. It includes a one-, two- and a three-seat sofa and a pouf, all of which combine a strong and defined weight-bearing structure with cushions and pillows ensuring maximum comfort. Cloud welcomes you in a friendly embrace while maintaining an elegant and structured external silhouette.

Cloud's base feature no-sag springs and the pillows are made using a mix of HR foam and feathers, providing ultimate comfort. Its supporting structure — the back- and armrest segment and base — is made from bend plywood, while its frame and legs are produced in steel.

"The Cloud family is perfectly suited for contemporary living spaces, as it provides maximum comfort within relatively compact dimensions", says Nichetto.