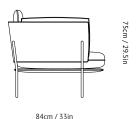

a mix of CMHR foam, Comforell and feathers.

Environment Indoor.

**Dimensions (cm/in)** H: 75cm/29.5in, D: 84cm/33in, L: 220cm/86.5in,

Seat height: 40cm/15.7in.

**Weight ( kg )** 60.00 kg

Materials Plywood frame. Solid wood & steel base with no-zag springs.

through www.andtradition.com

**Package Dimensions (cm / in)** H: 75cm/29.5in, D: 84cm/33in, L: 220cm/86.5in

Desert Stone – Sunniva 2 717 & RAL 7044