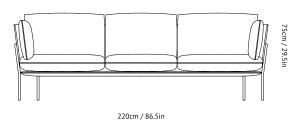

a mix of CMHR foam, Comforell and feathers.

Environment Indoor.

**Dimensions (cm/in)** H: 75cm/29.5in, D: 84cm/33in, L: 220cm/86.5in,

Seat height: 40cm/15.7in.

**Weight ( kg )** 60.00 kg

Materials Plywood frame. Solid wood & steel base with no-zag springs.

through www.andtradition.com

**Package Dimensions (cm / in)** H: 75cm/29.5in, D: 84cm/33in, L: 220cm/86.5in

Desert Stone – Sunniva 2 717 & RAL 7044