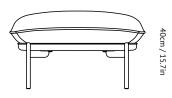

## CLOUD POUF LN4

BY LUCA NICHETTO 2015

78cm / 30.7in Seat height: 40cm / 15.7in

steel legs. Fabric or leather upholstery.

**Dimensions (cm/in)** H: 40cm/15.7in, D: 72cm/28.3in, L: 78cm/30.7in,

Seat height: 40cm/15.7in.

Weight (kg) 16kg.

**Leg options** Bronzed, Chrome, Warm black powder coating.