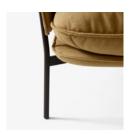

steel legs. Fabric or leather upholstery.

**Dimensions (cm/in)** H: 40cm/15.7in, D: 72cm/28.3in, L: 78cm/30.7in,

Seat height: 40cm/15.7in.

Weight (kg) 16kg.

**Leg options** Bronzed, Chrome, Warm black powder coating.

## COLOURS

Chrome

Bronzed

Warm black powder coating