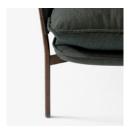

steel legs. Fabric or leather upholstery.

**Dimensions (cm/in)** H: 40cm/15.7in, D: 72cm/28.3in, L: 78cm/30.7in,

Seat height: 40cm/15.7in.

Weight (kg) 16kg.

**Leg options** Bronzed, Chrome, Warm black powder coating.

## COLOURS

Chrome

Bronzed

Warm black powder coating