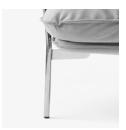

steel legs. Fabric or leather upholstery.

**Dimensions (cm/in)** H: 40cm/15.7in, D: 72cm/28.3in, L: 78cm/30.7in,

Seat height: 40cm/15.7in.

Weight (kg) 16kg.

**Leg options** Bronzed, Chrome, Warm black powder coating.

## COLOURS

Chrome

Bronzed

Warm black powder coating