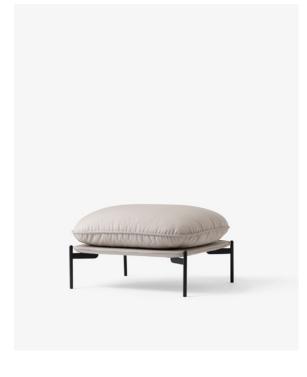

Luca Nichetto

Cloud is a series of lounge furniture designed by Luca Nichetto for &tradition. It includes a one, two and a three-seat sofa and a pouf, all of which combine a strong and defined weight-bearing structure with cushions and pillows ensuring maximum comfort. Cloud welcomes you in a friendly embrace while maintaining an elegant and structured external silhouette.

steel legs. Fabric or leather upholstery.

**Dimensions (cm/in)** H: 40cm/15.7in, D: 72cm/28.3in, L: 78cm/30.7in,

Seat height: 40cm/15.7in.

Weight (kg) 16kg.

**Leg options** Bronzed, Chrome, Warm black powder coating.