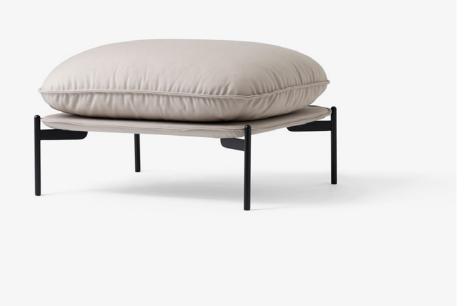

## CLOUD POUF LN4

BY LUCA NICHETTO 2015

78cm / 30.7in Seat height: 40cm / 15.7in

Luca Nichetto

Cloud is a series of lounge furniture designed by Luca Nichetto for &tradition. It includes a one, two and a three-seat sofa and a pouf, all of which combine a strong and defined weight-bearing structure with cushions and pillows ensuring maximum comfort. Cloud welcomes you in a friendly embrace while maintaining an elegant and structured external silhouette.

steel legs. Fabric or leather upholstery.

**Dimensions (cm/in)** H: 40cm/15.7in, D: 72cm/28.3in, L: 78cm/30.7in,

Seat height: 40cm/15.7in.

Weight (kg) 16kg.

**Leg options** Bronzed, Chrome, Warm black powder coating.