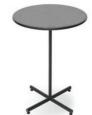

# CONDOR COLLECTION BY STUDIO SEGERS

-

11

A

-

A

....

1

EE

**î** i



# CONDOR COLLECTION BY STUDIO SEGERS

"We wanted to draw a chair that has a strong graphic look but still feels comfortable and cosy."



CONDOR ARMCHAIR [ 54 x 55 x 75 cm ]



CONDOR LOW ARMCHAIR [ 67 x 65 x 67 cm ]







## CONDOR DINING TABLE

CERAMIC/HPL TABLE TOPS [ 90 x 90 x 74 cm ] [ 160 x 90 x 74 cm ] [ 180 x 90 x 74 cm ] [ 100 x 100 x 74 cm ] [ 160 x 100 x 74 cm ] [ 180 x 100 x 74 cm ]



# CONDOR BISTRO TABLE

CERAMIC/HPL TABLE TOPS [Ø 70 x 74 cm] [70 x 70 x 74 cm]



# MATERIALS

# POWDER COATED ALUMINIUM / STAINLESS STEEL FRAMES

100% polyester is used for powder coating.



#### **CERAMIC** TABLE TOPS

Ceramic is a 100% natural product. It does not contain any organic pigments and is thus resistant to UV rays, so it's perfectly colour stable. Ceramic as a material is highly abrasion resistant.



## HPL TABLE TOPS

High pressure laminate (HPL) is a flat thermo hardening resin-based sheet. It is reinforced with wood-based fibers and manufactured at high pressure and temperature.



#### FABRICS FOR CUSHIONS

Crevin is a unique upholstery fabric for joint indoor outdoor use. It has a homely and natural appearance and can be easily cleaned by domestic machine-wash. It is