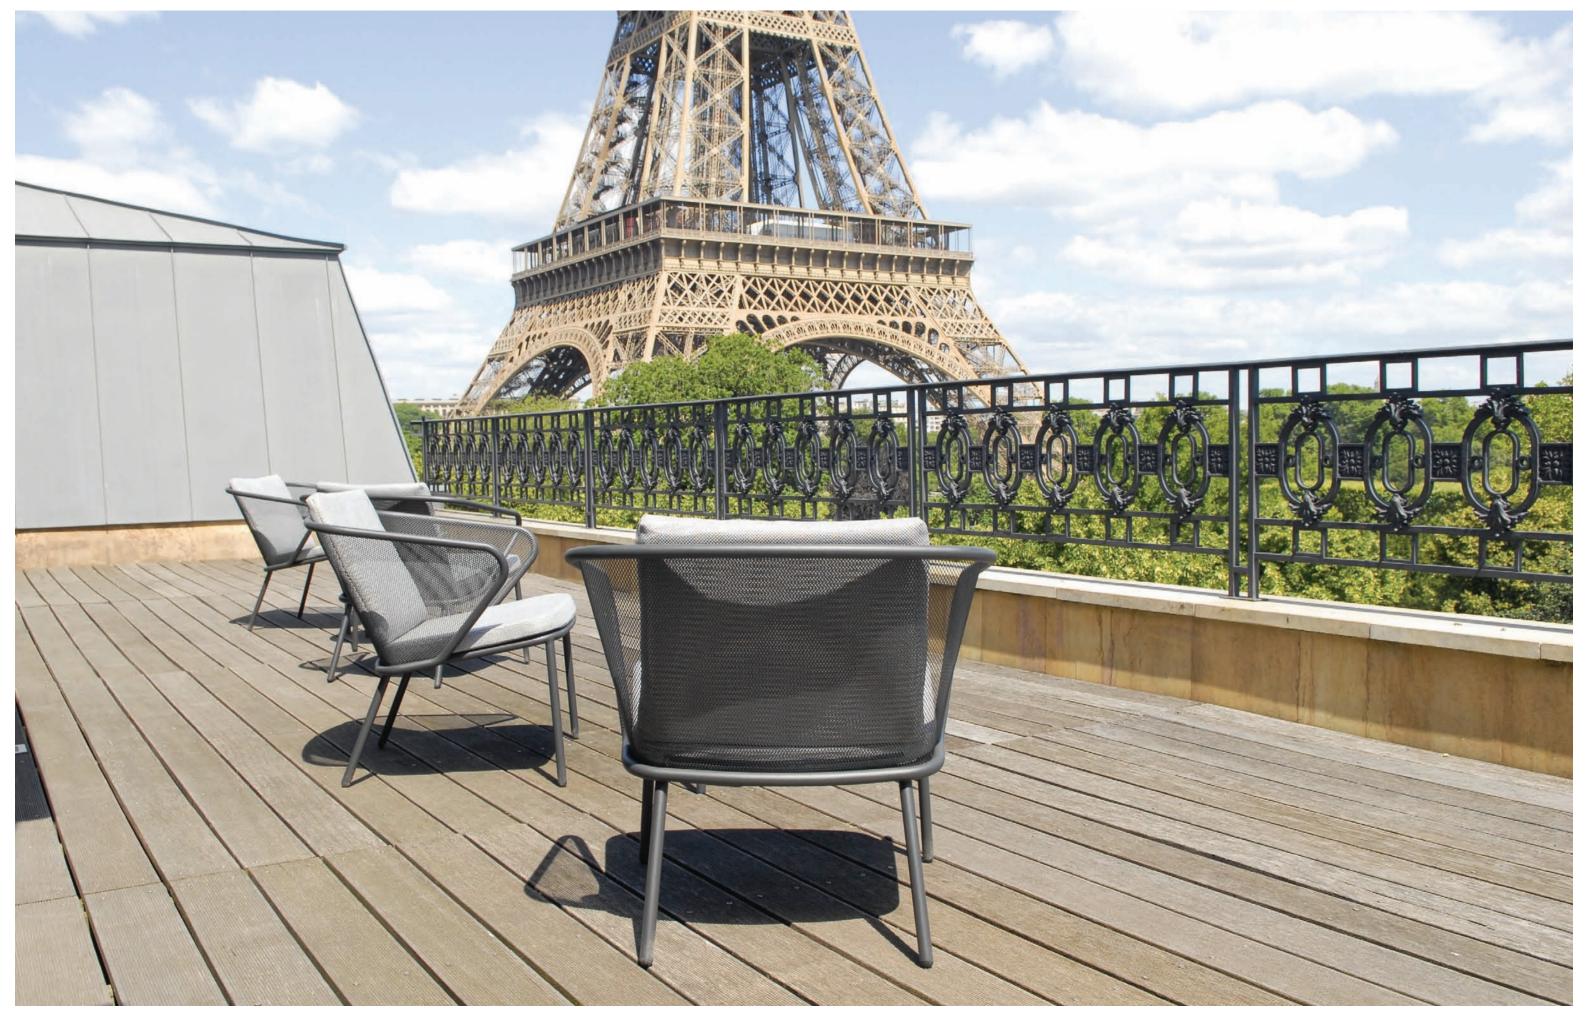

# CONDOR COLLECTION BY STUDIO SEGERS

"We wanted to draw a chair that has a strong graphic look but still feels comfortable and cosy."

CONDOR ARMCHAIR [ 54 x 55 x 75 cm ]

CONDOR LOW ARMCHAIR [ 67 x 65 x 67 cm ]