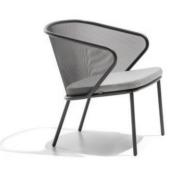

# CONDOR COLLECTION BY STUDIO SEGERS

"We wanted to draw a chair that has a strong graphic look but still feels comfortable and cosy."

CONDOR ARMCHAIR [ 54 x 55 x 75 cm ]

CONDOR LOW ARMCHAIR [ 67 x 65 x 67 cm ]