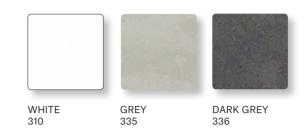

# POWDER COATED ALUMINIUM / STAINLESS STEEL FRAMES

100% polyester is used for powder coating.