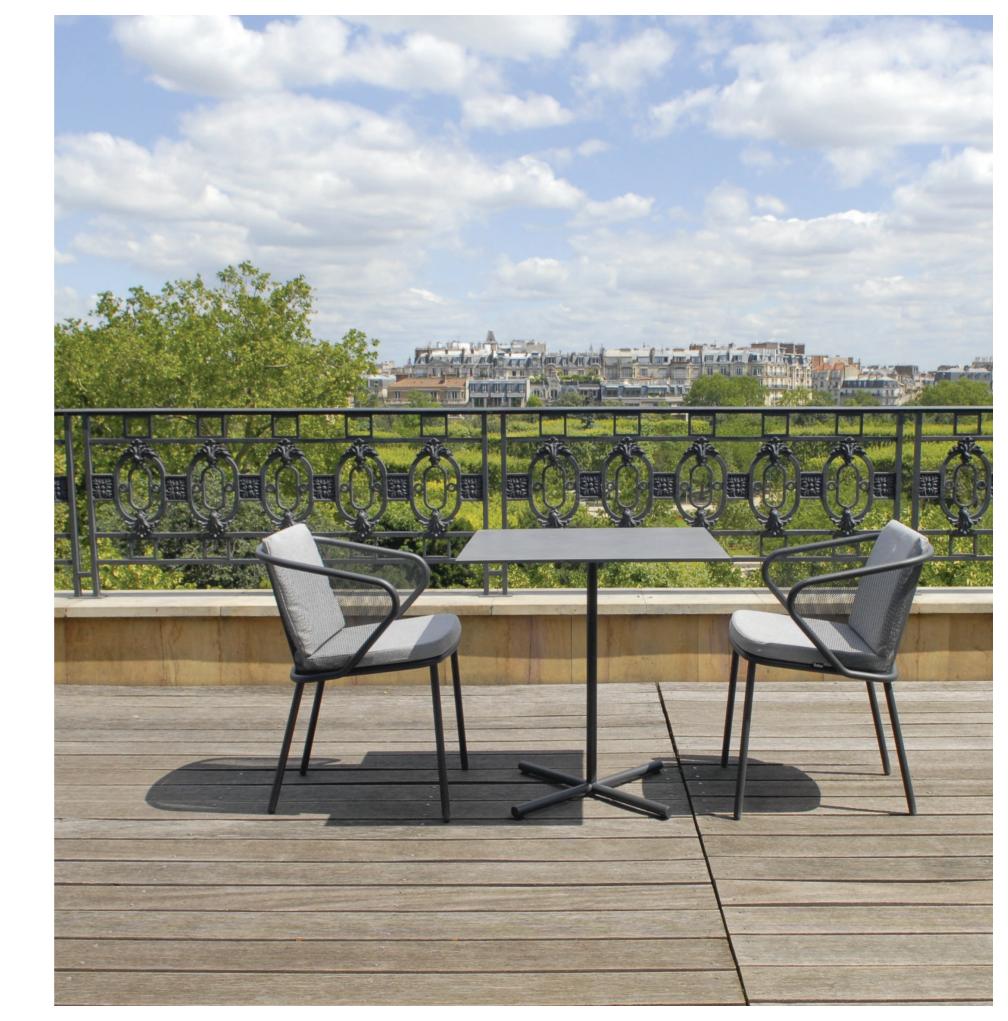

# CONDOR COLLECTION BY STUDIO SEGERS

"We wanted to draw a chair that has a strong graphic look but still feels comfortable and cosy."

CONDOR ARMCHAIR [ 54 x 55 x 75 cm ]

CONDOR LOW ARMCHAIR [ 67 x 65 x 67 cm ]