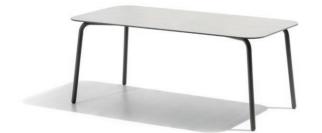

## CONDOR DINING TABLE

CERAMIC/HPL TABLE TOPS [ 90 x 90 x 74 cm ] [ 160 x 90 x 74 cm ] [ 180 x 90 x 74 cm ] [ 100 x 100 x 74 cm ] [ 160 x 100 x 74 cm ] [ 180 x 100 x 74 cm ]