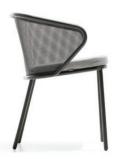

# CONDOR COLLECTION BY STUDIO SEGERS

"We wanted to draw a chair that has a strong graphic look but still feels comfortable and cosy."

CONDOR ARMCHAIR [ 54 x 55 x 75 cm ]

CONDOR LOW ARMCHAIR [ 67 x 65 x 67 cm ]