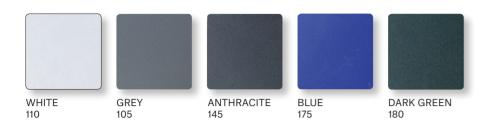

# POWDER COATED ALUMINIUM / STAINLESS STEEL FRAMES

100% polyester is used for powder coating.