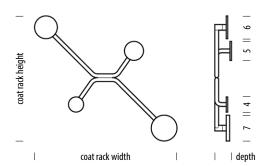

Hook wall coat rack - straight walls

Item no: 098

**Size (cm)** W: 38 D: 4,5 H: 33

 Packaging
 W: 35
 D: 5,5
 H: 30

 Net weight
 0,7 kg

0,75 kg

Hook wall coat rack - inner corners

Item no: 099

Size (cm)

**Gross weight** 

W: 24

D: 24

H: 37

**Packaging** W: 25,5 D: 25,5 H: 36,5

Net weight Gross weight

0,8 kg 0,85 kg

Hook wall coat rack - outer corners

Item no: 09A

Size (cm)

W: 27

D: 27

H: 37

**Packaging** W: 25,5 D: 25,5 H: 36,5

 Net weight
 0,8 kg