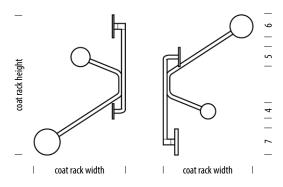

Hook wall coat rack - straight walls

Item no: 098

**Size (cm)** W: 38 D: 4,5 H: 33

 Packaging
 W: 35
 D: 5,5
 H: 30

 Net weight
 0,7 kg

0,75 kg

Hook wall coat rack - inner corners

Item no: 099

Size (cm)

**Gross weight** 

W: 24

D: 24

H: 37

**Packaging** W: 25,5 D: 25,5 H: 36,5

Net weight Gross weight

0,8 kg 0,85 kg

Hook wall coat rack - outer corners

Item no: 09A

Size (cm)

W: 27

D: 27

H: 37

**Packaging** W: 25,5 D: 25,5 H: 36,5

 Net weight
 0,8 kg