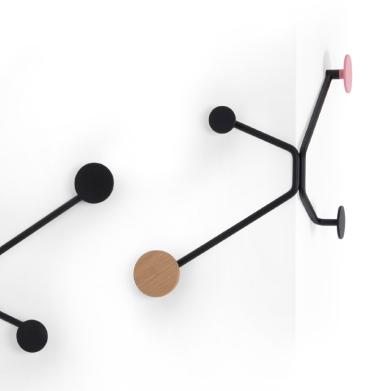

#### Frame

Hook coat rack frame is made from bend steel rods. It has a powder-coated and fine structure granulated surface finish available in black color.

### **Metal knobs**

Smaller steel knobs are welded to the frame structure and also available only in black powder-coated finish, while larger steel knob has three color options (black, green, pink) and is used for mounting, as well as a wooden knob.

## Wooden knob

The solid oak knob has a metal base in the same powder-coated color as the larger metal knob. The wooden part has laser engraved branding on the inside and is available in plant-based Hardwax oil finish (white oil color), which retains wood natural state. Hanger bolts and plastic dowels needed for mounting are included in the packaging.