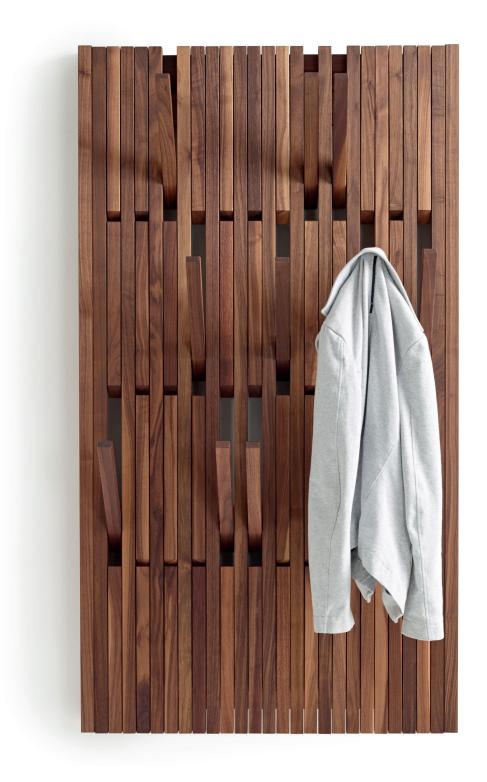

## PIANO

PIANO is a multi-purpose wall-mounted hanger panel with foldable hooks, originally designed as a coat rack by Patrick Séha (B) in 2010 during his design studies.

The name PIANO refers to the musical instrument because of the similarity of the hooks of the rack with the keyboard of a piano.

The flexible hooks of the PIANO can be opened or closed over the whole width of the PIANO, at four different heights. When not in use, all hooks (20 for the Small / 48 for the Large) can be closed, giving the PIANO a very elegant look and space-saving features.

The PIANO is a very functional, classic design, not only usable as a coat rack, but also as a hanger for clothes, shoes, newspapers, handbags, etc, fitting in any interior from a hall, living room, kitchen or bedroom, to bathrooms or pool houses.