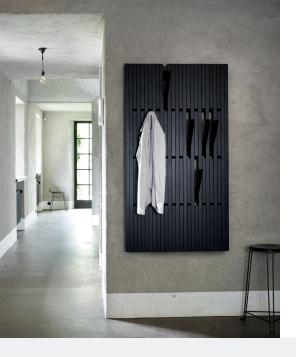

The PIANO is a very functional, classic design, not only usable as a coat rack, but also as a hanger for clothes, shoes, newspapers, handbags, etc, fitting in any interior from a hall, living room, kitchen or bedroom, to bathrooms or pool houses.

## INDOOR

OAK tainted black

WALNUT natural oiled

OAK natural oiled

ASH natural oiled

BEECH lacquered white

OUTDOOR

TEAK natural oiled

FINISHES: Oak tainted black (RAL 9005), Walnut natural oiled, Oak natural oiled, Ash natural oiled, Beech lacquered white (RAL 9010), Teak (natural oiled)

Actual colors may differ from sample. For further technical details and maintenance please refer to the user manual.