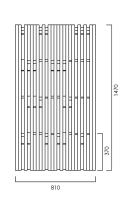

The flexible hooks of the PIANO can be opened or closed over the whole width of the PIANO, at four different heights. When not in use, all hooks (20 for the Small / 48 for the Large) can be closed, giving the PIANO a very elegant look and space-saving features.

Dimensions (approx.)

|        | (NET) |     | (PACKED) |     |
|--------|-------|-----|----------|-----|
|        | S     | L   | S        | L   |
| H (cm) | 147   | 147 | 155      | 155 |
| B (cm) | 39    | 81  | 52       | 94  |
| D (cm) | 10    | 10  | 12       | 12  |
| W (kg) | 22    | 43  | 24       | 45  |