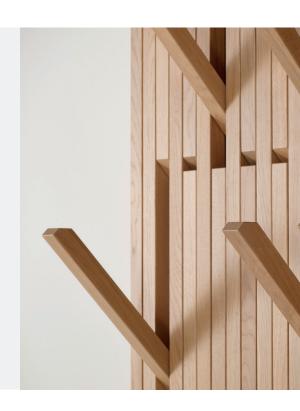

The flexible hooks of the PIANO can be opened or closed over the whole width of the PIANO, at four different heights. When not in use, all hooks (20 for the Small / 48 for the Large) can be closed, giving the PIANO a very elegant look and space-saving features.

The PIANO is very easy to mount to the wall thanks to the separate mounting block (included in the box) to which the PIANO rack itself is clicked on. The two vertical side panels of the PIANO can be removed for ease of installation. The removal of side panels also allows the user to adjust the movement of the hooks when in use so to open more or less smoothly.