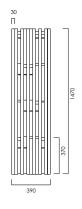

The flexible hooks of the PIANO can be opened or closed over the whole width of the PIANO, at four different heights. When not in use, all hooks (20 for the Small / 48 for the Large) can be closed, giving the PIANO a very elegant look and space-saving features.

Dimensions (approx.)

|        | (NET) |     | (PACKED) |     |
|--------|-------|-----|----------|-----|
|        | S     | L   | S        | L   |
| H (cm) | 147   | 147 | 155      | 155 |
| B (cm) | 39    | 81  | 52       | 94  |
| D (cm) | 10    | 10  | 12       | 12  |
| W (kg) | 22    | 43  | 24       | 45  |