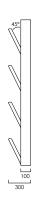

The PIANO is very easy to mount to the wall thanks to the separate mounting block (included in the box) to which the PIANO rack itself is clicked on. The two vertical side panels of the PIANO can be removed for ease of installation. The removal of side panels also allows the user to adjust the movement of the hooks when in use so to open more or less smoothly.