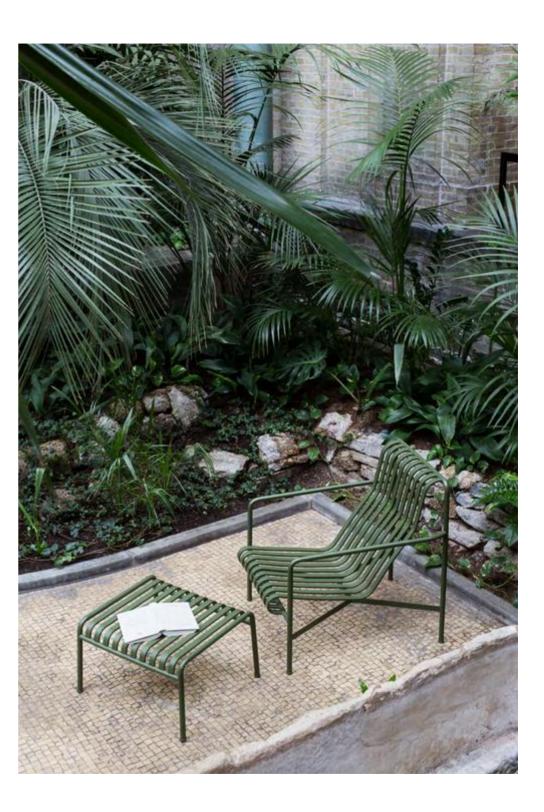

## HAY

PALISSADE

Design by / Ronan & Erwan Bouroullec

Created for outdoor use, this balanced collection comprises 13 different furniture typologies that all share the same principle geometry. The collection has been developed over the course of two years by Ronan & Erwan Bouroullec for HAY. It grew from a period of research at their studio into outdoor furniture typologies. The Palissade collection is visually light yet reassuringly strong; it is classical in form and simple in construction. Each individual piece has been carefully engineered to hold the body in perfect balance. There are almost imperceptible, but significant changes to the angles, curves and the juxtaposition between the frame and slats in each different typology. The design itself provides comfort and elegance, while the colour palette of light grey, anthracite and olive allow the pieces to be at home in both natural landscapes and urban settings. The Palissade collection is significant in that it has been designed to improve over time; it is full of precision yet celebrates ageing.