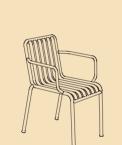

Mette and Rolf Hay

DINING ARMCHAIR W63 X D66 X H45/80 cm

CHAIR W47 X D56 X H45/80 cm

LOUNGE CHAIR HIGH W92 X D73 X H38/80 cm

ARM CHAIR W51 X D56 X H45/80 cm

LOUNGE SOFA W139 X D88 X H38/70 cm

DINING BENCH L160 X W80 X H74 cm