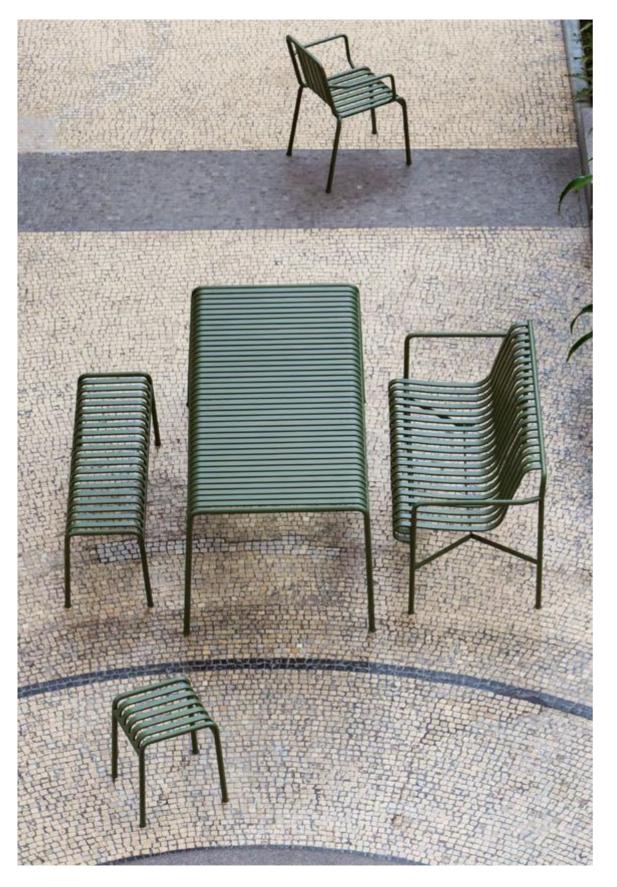

## HAY

PALISSADE

Design by / Ronan & Erwan Bouroullec

Created for outdoor use, this balanced collection comprises 13 different furniture typologies that all share the same principle geometry. The collection has been developed over the course of two years by Ronan & Erwan Bouroullec for HAY. It grew from a period of research at their studio into outdoor furniture typologies. The Palissade collection is visually light yet reassuringly strong; it is classical in form and simple in construction. Each individual piece has been carefully engineered to hold the body in perfect balance. There are almost imperceptible, but significant changes to the angles, curves and the juxtaposition between the frame and slats in each different typology. The design itself provides comfort and elegance, while the colour palette of light grey, anthracite and olive allow the pieces to be at home in both natural landscapes and urban settings. The Palissade collection is significant in that it has been designed to improve over time; it is full of precision yet celebrates ageing.

Mette and Rolf Hay

DINING ARMCHAIR W63 X D66 X H45/80 cm

CHAIR W47 X D56 X H45/80 cm

LOUNGE CHAIR HIGH W92 X D73 X H38/80 cm

ARM CHAIR W51 X D56 X H45/80 cm

LOUNGE SOFA W139 X D88 X H38/70 cm

DINING BENCH L160 X W80 X H74 cm

TABLE L80 X W80 X H74 cm

TABLE L160 X W80 X H74 cm

BENCH W120 X D42 X H45 cm

OTTOMAN W65 X D60 X H37 cm

LOUNGE CHAIR LOW W73 X W81 X H38/70 cm

BAR STOOL W38 X D45 X H78 cm

STOOL W37 X D42 X H45 cm

Copyright / Nine United Denmark A/S 2016 Photos / Osma Harvilahti Location / Ny Carlsberg Glyptotek, Copenhagen www.glyptoteket.com Graphic Design / Clara von Zweigbergk Print / Narayana Press