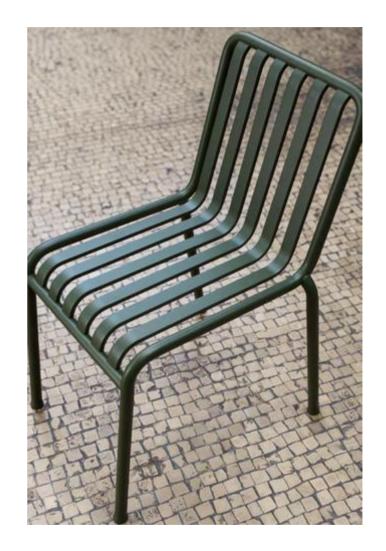

## HAY

PALISSADE

Design by / Ronan & Erwan Bouroullec

Created for outdoor use, this balanced collection comprises 13 different furniture typologies that all share the same principle geometry. The collection has been developed over the course of two years by Ronan & Erwan Bouroullec for HAY. It grew from a period of research at their studio into outdoor furniture typologies. The Palissade collection is visually light yet reassuringly strong; it is classical in form and simple in construction. Each individual piece has been carefully engineered to hold the body in perfect balance. There are almost imperceptible, but significant changes to the angles, curves and the juxtaposition between the frame and slats in each different typology. The design itself provides comfort and elegance, while the colour palette of light grey, anthracite and olive allow the pieces to be at home in both natural landscapes and urban settings. The Palissade collection is significant in that it has been designed to improve over time; it is full of precision yet celebrates ageing.