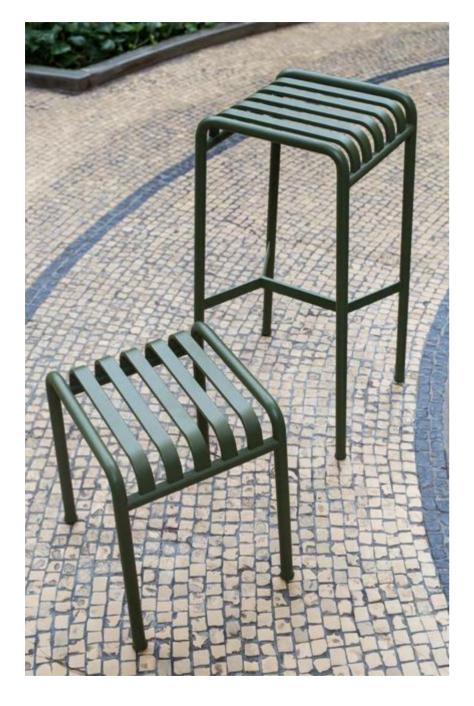

Mette and Rolf Hay

DINING ARMCHAIR W63 X D66 X H45/80 cm

CHAIR W47 X D56 X H45/80 cm

LOUNGE CHAIR HIGH W92 X D73 X H38/80 cm

ARM CHAIR W51 X D56 X H45/80 cm

LOUNGE SOFA W139 X D88 X H38/70 cm

DINING BENCH L160 X W80 X H74 cm

TABLE L80 X W80 X H74 cm

TABLE L160 X W80 X H74 cm

BENCH W120 X D42 X H45 cm

OTTOMAN W65 X D60 X H37 cm

LOUNGE CHAIR LOW W73 X W81 X H38/70 cm

BAR STOOL W38 X D45 X H78 cm

STOOL W37 X D42 X H45 cm

Copyright / Nine United Denmark A/S 2016 Photos / Osma Harvilahti Location / Ny Carlsberg Glyptotek, Copenhagen www.glyptoteket.com Graphic Design / Clara von Zweigbergk Print / Narayana Press