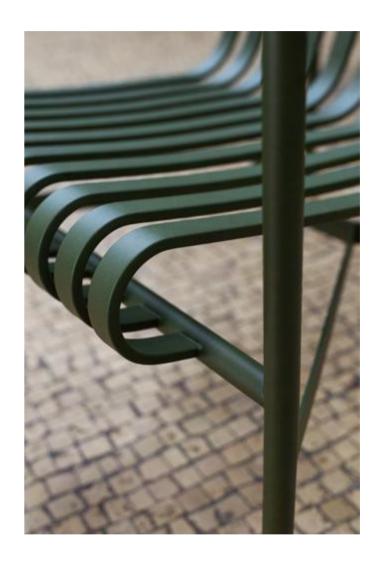

## HAY

PALISSADE

Design by / Ronan & Erwan Bouroullec

Created for outdoor use, this balanced collection comprises 13 different furniture typologies that all share the same principle geometry. The collection has been developed over the course of two years by Ronan & Erwan Bouroullec for HAY. It grew from a period of research at their studio into outdoor furniture typologies. The Palissade collection is visually light yet reassuringly strong; it is classical in form and simple in construction. Each individual piece has been carefully engineered to hold the body in perfect balance. There are almost imperceptible, but significant changes to the angles, curves and the juxtaposition between the frame and slats in each different typology. The design itself provides comfort and elegance, while the colour palette of light grey, anthracite and olive allow the pieces to be at home in both natural landscapes and urban settings. The Palissade collection is significant in that it has been designed to improve over time; it is full of precision yet celebrates ageing.