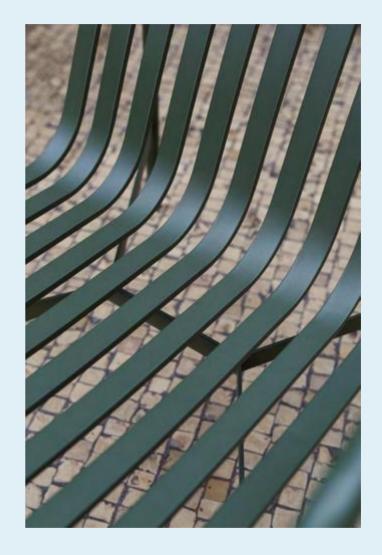

## HAY

PALISSADE

Design by / Ronan & Erwan Bouroullec

Created for outdoor use, this balanced collection comprises 13 different furniture typologies that all share the same principle geometry. The collection has been developed over the course of two years by Ronan & Erwan Bouroullec for HAY. It grew from a period of research at their studio into outdoor furniture typologies. The Palissade collection is visually light yet reassuringly strong; it is classical in form and simple in construction. Each individual piece has been carefully engineered to hold the body in perfect balance. There are almost imperceptible, but significant changes to the angles, curves and the juxtaposition between the frame and slats in each different typology. The design itself provides comfort and elegance, while the colour palette of light grey, anthracite and olive allow the pieces to be at home in both natural landscapes and urban settings. The Palissade collection is significant in that it has been designed to improve over time; it is full of precision yet celebrates ageing.