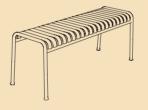

Mette and Rolf Hay

DINING ARMCHAIR W63 X D66 X H45/80 cm

CHAIR W47 X D56 X H45/80 cm

LOUNGE CHAIR HIGH W92 X D73 X H38/80 cm

ARM CHAIR W51 X D56 X H45/80 cm

LOUNGE SOFA W139 X D88 X H38/70 cm

DINING BENCH L160 X W80 X H74 cm

TABLE L80 X W80 X H74 cm

TABLE L160 X W80 X H74 cm

BENCH W120 X D42 X H45 cm

OTTOMAN W65 X D60 X H37 cm

LOUNGE CHAIR LOW W73 X W81 X H38/70 cm

BAR STOOL W38 X D45 X H78 cm

STOOL W37 X D42 X H45 cm

Copyright / Nine United Denmark A/S 2016 Photos / Osma Harvilahti Location / Ny Carlsberg Glyptotek, Copenhagen www.glyptoteket.com Graphic Design / Clara von Zweigbergk Print / Narayana Press