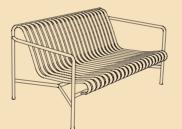

Mette and Rolf Hay

DINING ARMCHAIR W63 X D66 X H45/80 cm

CHAIR W47 X D56 X H45/80 cm

LOUNGE CHAIR HIGH W92 X D73 X H38/80 cm

ARM CHAIR W51 X D56 X H45/80 cm

LOUNGE SOFA W139 X D88 X H38/70 cm

DINING BENCH L160 X W80 X H74 cm