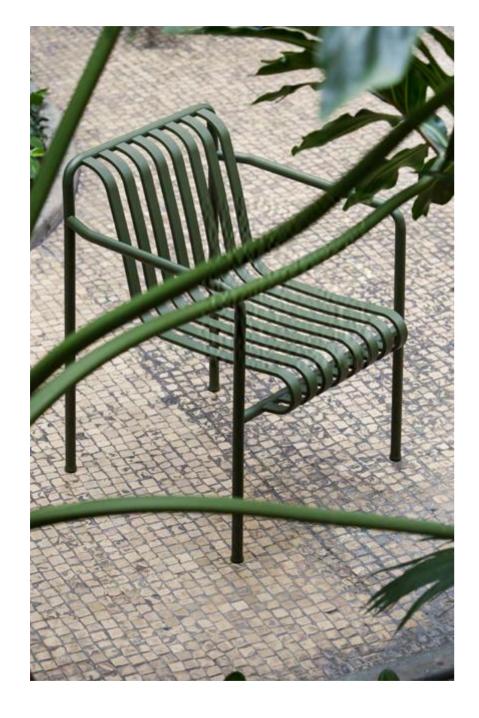

## HAY

PALISSADE

Design by / Ronan & Erwan Bouroullec

Created for outdoor use, this balanced collection comprises 13 different furniture typologies that all share the same principle geometry. The collection has been developed over the course of two years by Ronan & Erwan Bouroullec for HAY. It grew from a period of research at their studio into outdoor furniture typologies. The Palissade collection is visually light yet reassuringly strong; it is classical in form and simple in construction. Each individual piece has been carefully engineered to hold the body in perfect balance. There are almost imperceptible, but significant changes to the angles, curves and the juxtaposition between the frame and slats in each different typology. The design itself provides comfort and elegance, while the colour palette of light grey, anthracite and olive allow the pieces to be at home in both natural landscapes and urban settings. The Palissade collection is significant in that it has been designed to improve over time; it is full of precision yet celebrates ageing.

Mette and Rolf Hay

DINING ARMCHAIR W63 X D66 X H45/80 cm

CHAIR W47 X D56 X H45/80 cm

LOUNGE CHAIR HIGH W92 X D73 X H38/80 cm

ARM CHAIR W51 X D56 X H45/80 cm

LOUNGE SOFA W139 X D88 X H38/70 cm

DINING BENCH L160 X W80 X H74 cm

TABLE L80 X W80 X H74 cm

TABLE L160 X W80 X H74 cm

BENCH W120 X D42 X H45 cm

OTTOMAN W65 X D60 X H37 cm

LOUNGE CHAIR LOW W73 X W81 X H38/70 cm

BAR STOOL W38 X D45 X H78 cm

STOOL W37 X D42 X H45 cm

Copyright / Nine United Denmark A/S 2016 Photos / Osma Harvilahti Location / Ny Carlsberg Glyptotek, Copenhagen www.glyptoteket.com Graphic Design / Clara von Zweigbergk Print / Narayana Press