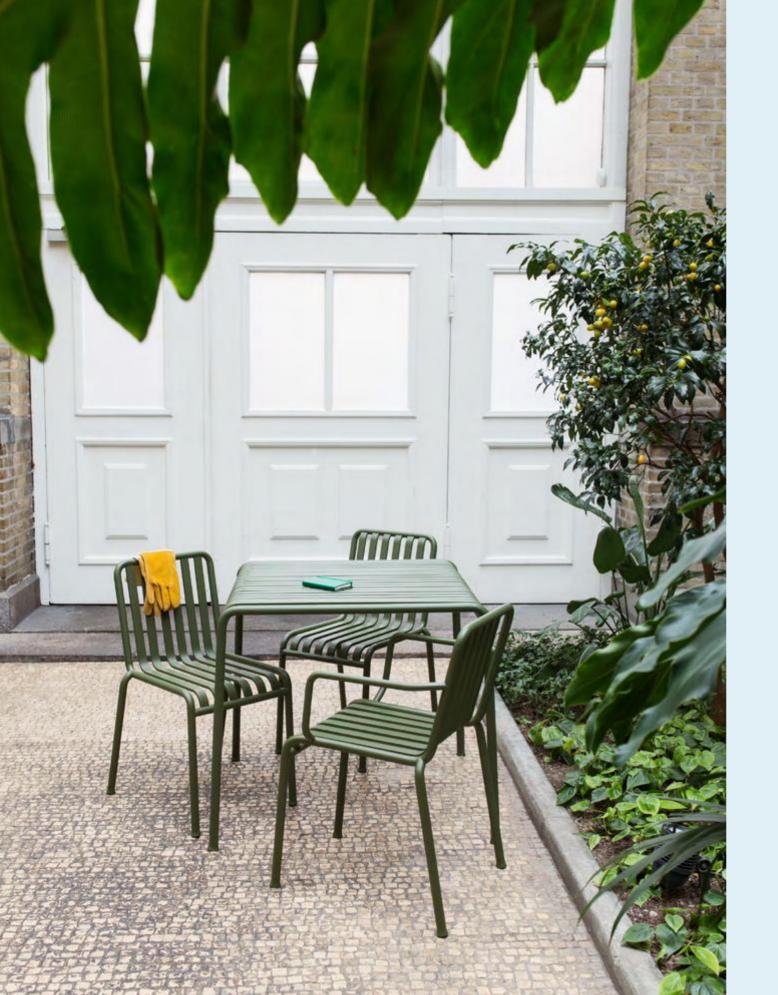

## HAY

PALISSADE

Design by / Ronan & Erwan Bouroullec

Created for outdoor use, this balanced collection comprises 13 different furniture typologies that all share the same principle geometry. The collection has been developed over the course of two years by Ronan & Erwan Bouroullec for HAY. It grew from a period of research at their studio into outdoor furniture typologies. The Palissade collection is visually light yet reassuringly strong; it is classical in form and simple in construction. Each individual piece has been carefully engineered to hold the body in perfect balance. There are almost imperceptible, but significant changes to the angles, curves and the juxtaposition between the frame and slats in each different typology. The design itself provides comfort and elegance, while the colour palette of light grey, anthracite and olive allow the pieces to be at home in both natural landscapes and urban settings. The Palissade collection is significant in that it has been designed to improve over time; it is full of precision yet celebrates ageing.