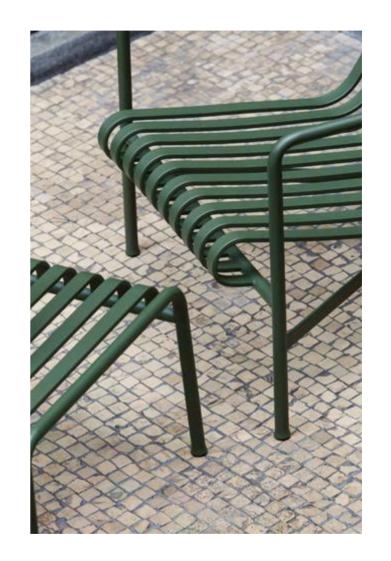

## HAY

PALISSADE

Design by / Ronan & Erwan Bouroullec

Created for outdoor use, this balanced collection comprises 13 different furniture typologies that all share the same principle geometry. The collection has been developed over the course of two years by Ronan & Erwan Bouroullec for HAY. It grew from a period of research at their studio into outdoor furniture typologies. The Palissade collection is visually light yet reassuringly strong; it is classical in form and simple in construction. Each individual piece has been carefully engineered to hold the body in perfect balance. There are almost imperceptible, but significant changes to the angles, curves and the juxtaposition between the frame and slats in each different typology. The design itself provides comfort and elegance, while the colour palette of light grey, anthracite and olive allow the pieces to be at home in both natural landscapes and urban settings. The Palissade collection is significant in that it has been designed to improve over time; it is full of precision yet celebrates ageing.