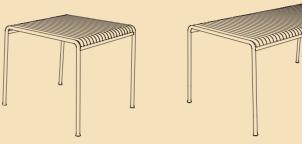

TABLE L80 X W80 X H74 cm

TABLE L160 X W80 X H74 cm

BENCH W120 X D42 X H45 cm

OTTOMAN W65 X D60 X H37 cm

LOUNGE CHAIR LOW W73 X W81 X H38/70 cm

BAR STOOL W38 X D45 X H78 cm

STOOL W37 X D42 X H45 cm

Copyright / Nine United Denmark A/S 2016 Photos / Osma Harvilahti Location / Ny Carlsberg Glyptotek, Copenhagen www.glyptoteket.com Graphic Design / Clara von Zweigbergk Print / Narayana Press