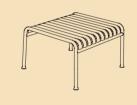

TABLE L80 X W80 X H74 cm

TABLE L160 X W80 X H74 cm

BENCH W120 X D42 X H45 cm

OTTOMAN W65 X D60 X H37 cm

LOUNGE CHAIR LOW W73 X W81 X H38/70 cm

BAR STOOL W38 X D45 X H78 cm

STOOL W37 X D42 X H45 cm

Copyright / Nine United Denmark A/S 2016 Photos / Osma Harvilahti Location / Ny Carlsberg Glyptotek, Copenhagen www.glyptoteket.com Graphic Design / Clara von Zweigbergk Print / Narayana Press