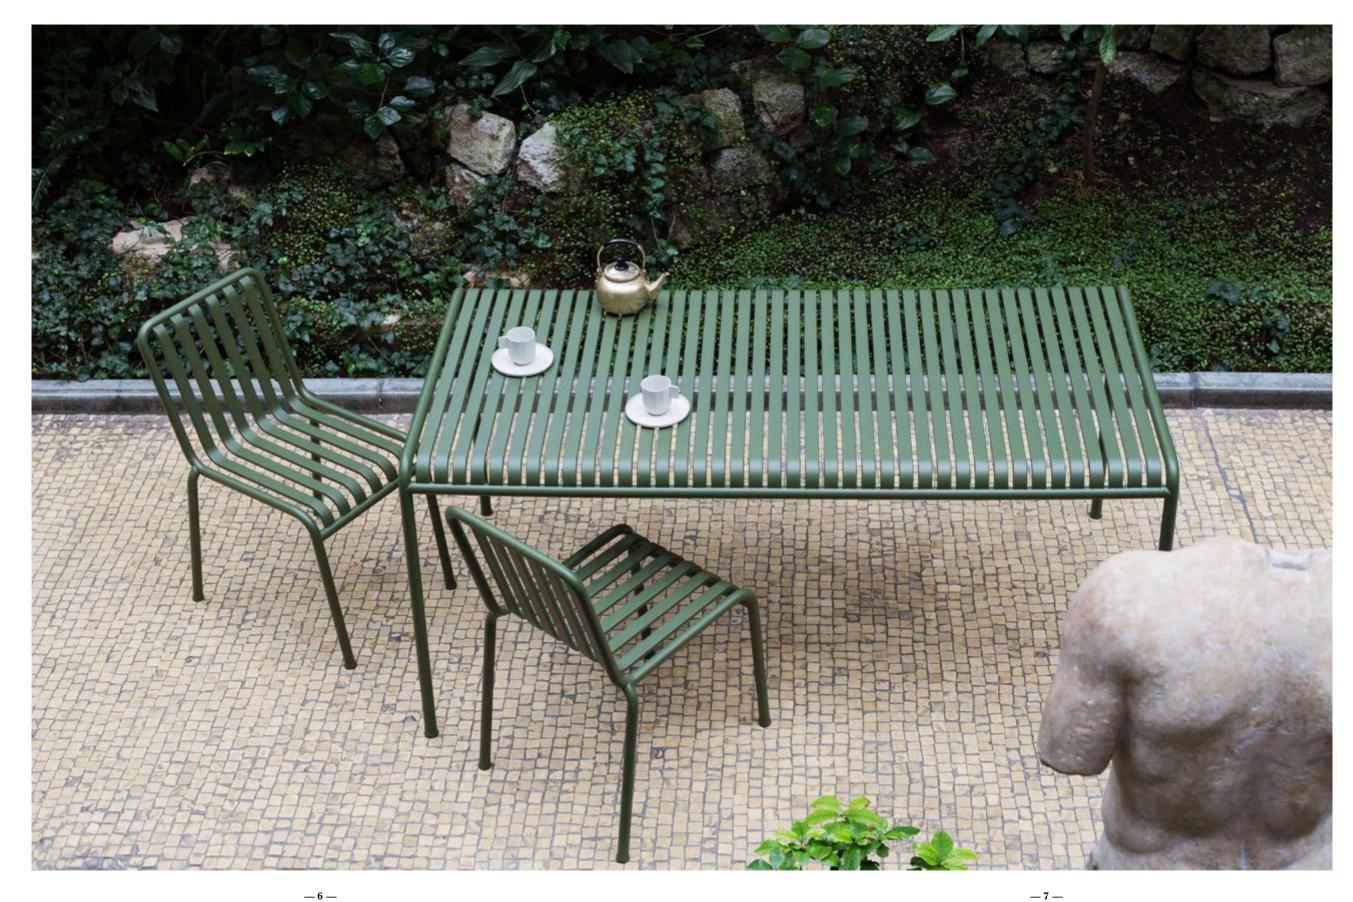

## HAY

PALISSADE

Design by / Ronan & Erwan Bouroullec

Created for outdoor use, this balanced collection comprises 13 different furniture typologies that all share the same principle geometry. The collection has been developed over the course of two years by Ronan & Erwan Bouroullec for HAY. It grew from a period of research at their studio into outdoor furniture typologies. The Palissade collection is visually light yet reassuringly strong; it is classical in form and simple in construction. Each individual piece has been carefully engineered to hold the body in perfect balance. There are almost imperceptible, but significant changes to the angles, curves and the juxtaposition between the frame and slats in each different typology. The design itself provides comfort and elegance, while the colour palette of light grey, anthracite and olive allow the pieces to be at home in both natural landscapes and urban settings. The Palissade collection is significant in that it has been designed to improve over time; it is full of precision yet celebrates ageing.