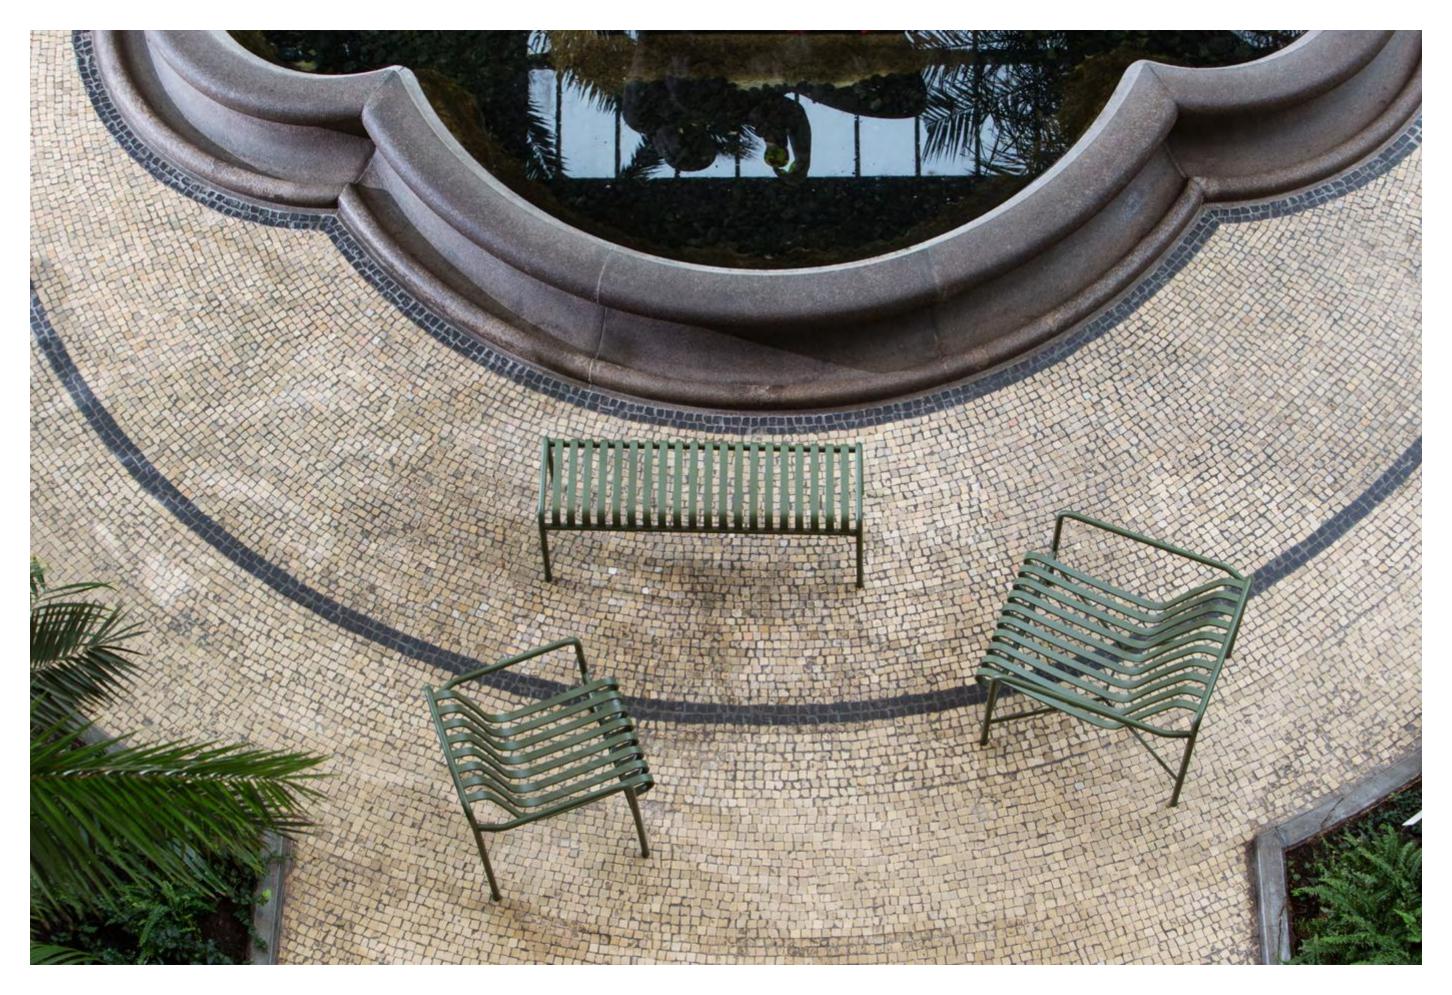

## HAY

PALISSADE

Design by / Ronan & Erwan Bouroullec

Created for outdoor use, this balanced collection comprises 13 different furniture typologies that all share the same principle geometry. The collection has been developed over the course of two years by Ronan & Erwan Bouroullec for HAY. It grew from a period of research at their studio into outdoor furniture typologies. The Palissade collection is visually light yet reassuringly strong; it is classical in form and simple in construction. Each individual piece has been carefully engineered to hold the body in perfect balance. There are almost imperceptible, but significant changes to the angles, curves and the juxtaposition between the frame and slats in each different typology. The design itself provides comfort and elegance, while the colour palette of light grey, anthracite and olive allow the pieces to be at home in both natural landscapes and urban settings. The Palissade collection is significant in that it has been designed to improve over time; it is full of precision yet celebrates ageing.