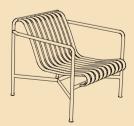

Mette and Rolf Hay

DINING ARMCHAIR W63 X D66 X H45/80 cm

CHAIR W47 X D56 X H45/80 cm

LOUNGE CHAIR HIGH W92 X D73 X H38/80 cm

ARM CHAIR W51 X D56 X H45/80 cm

LOUNGE SOFA W139 X D88 X H38/70 cm

DINING BENCH L160 X W80 X H74 cm

TABLE L80 X W80 X H74 cm

TABLE L160 X W80 X H74 cm

BENCH W120 X D42 X H45 cm

OTTOMAN W65 X D60 X H37 cm

LOUNGE CHAIR LOW W73 X W81 X H38/70 cm

BAR STOOL W38 X D45 X H78 cm

STOOL W37 X D42 X H45 cm

Copyright / Nine United Denmark A/S 2016 Photos / Osma Harvilahti Location / Ny Carlsberg Glyptotek, Copenhagen www.glyptoteket.com Graphic Design / Clara von Zweigbergk Print / Narayana Press