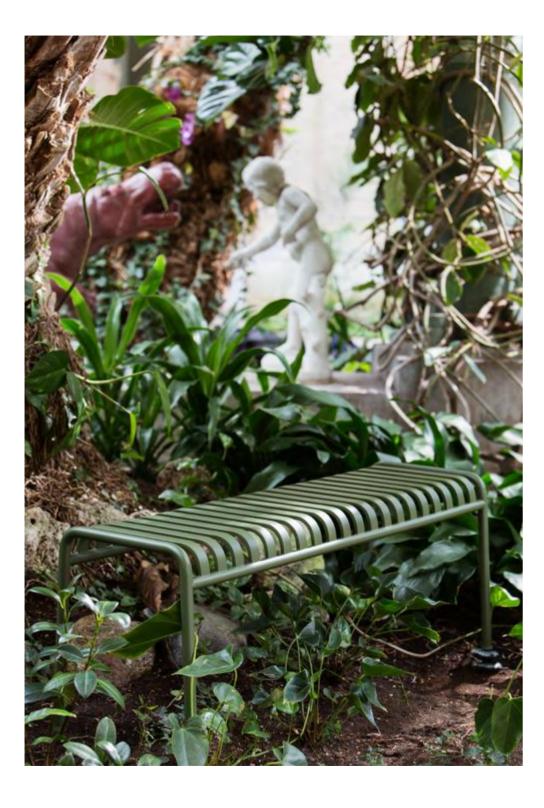

## HAY

PALISSADE

Design by / Ronan & Erwan Bouroullec

Created for outdoor use, this balanced collection comprises 13 different furniture typologies that all share the same principle geometry. The collection has been developed over the course of two years by Ronan & Erwan Bouroullec for HAY. It grew from a period of research at their studio into outdoor furniture typologies. The Palissade collection is visually light yet reassuringly strong; it is classical in form and simple in construction. Each individual piece has been carefully engineered to hold the body in perfect balance. There are almost imperceptible, but significant changes to the angles, curves and the juxtaposition between the frame and slats in each different typology. The design itself provides comfort and elegance, while the colour palette of light grey, anthracite and olive allow the pieces to be at home in both natural landscapes and urban settings. The Palissade collection is significant in that it has been designed to improve over time; it is full of precision yet celebrates ageing.