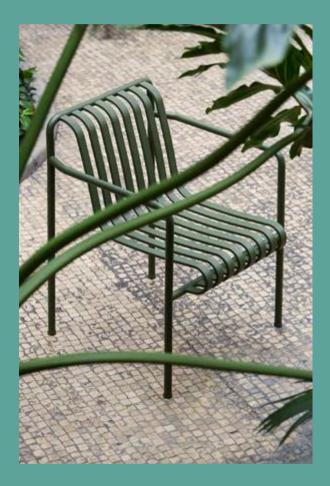

## HAY

PALISSADE

Design by / Ronan & Erwan Bouroullec

Created for outdoor use, this balanced collection comprises 13 different furniture typologies that all share the same principle geometry. The collection has been developed over the course of two years by Ronan & Erwan Bouroullec for HAY. It grew from a period of research at their studio into outdoor furniture typologies. The Palissade collection is visually light yet reassuringly strong; it is classical in form and simple in construction. Each individual piece has been carefully engineered to hold the body in perfect balance. There are almost imperceptible, but significant changes to the angles, curves and the juxtaposition between the frame and slats in each different typology. The design itself provides comfort and elegance, while the colour palette of light grey, anthracite and olive allow the pieces to be at home in both natural landscapes and urban settings. The Palissade collection is significant in that it has been designed to improve over time; it is full of precision yet celebrates ageing.