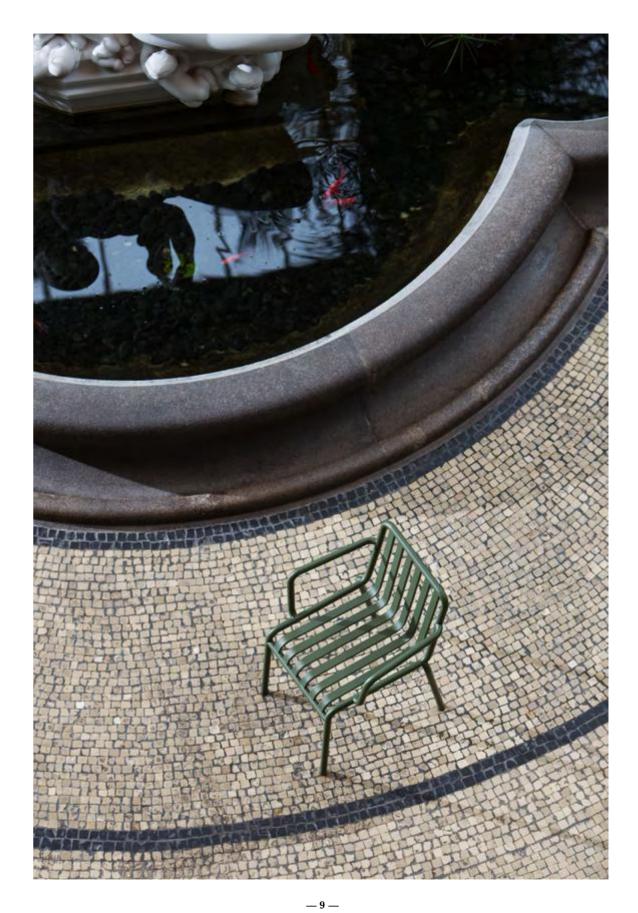

## HAY

PALISSADE

Design by / Ronan & Erwan Bouroullec

Created for outdoor use, this balanced collection comprises 13 different furniture typologies that all share the same principle geometry. The collection has been developed over the course of two years by Ronan & Erwan Bouroullec for HAY. It grew from a period of research at their studio into outdoor furniture typologies. The Palissade collection is visually light yet reassuringly strong; it is classical in form and simple in construction. Each individual piece has been carefully engineered to hold the body in perfect balance. There are almost imperceptible, but significant changes to the angles, curves and the juxtaposition between the frame and slats in each different typology. The design itself provides comfort and elegance, while the colour palette of light grey, anthracite and olive allow the pieces to be at home in both natural landscapes and urban settings. The Palissade collection is significant in that it has been designed to improve over time; it is full of precision yet celebrates ageing.