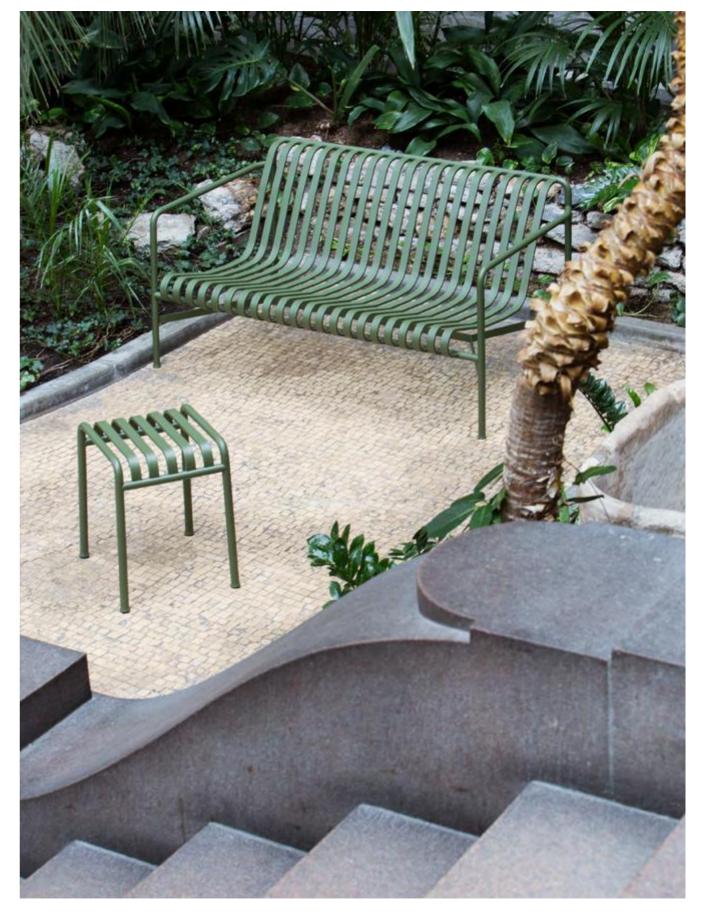

## HAY

PALISSADE

Design by / Ronan & Erwan Bouroullec

Created for outdoor use, this balanced collection comprises 13 different furniture typologies that all share the same principle geometry. The collection has been developed over the course of two years by Ronan & Erwan Bouroullec for HAY. It grew from a period of research at their studio into outdoor furniture typologies. The Palissade collection is visually light yet reassuringly strong; it is classical in form and simple in construction. Each individual piece has been carefully engineered to hold the body in perfect balance. There are almost imperceptible, but significant changes to the angles, curves and the juxtaposition between the frame and slats in each different typology. The design itself provides comfort and elegance, while the colour palette of light grey, anthracite and olive allow the pieces to be at home in both natural landscapes and urban settings. The Palissade collection is significant in that it has been designed to improve over time; it is full of precision yet celebrates ageing.