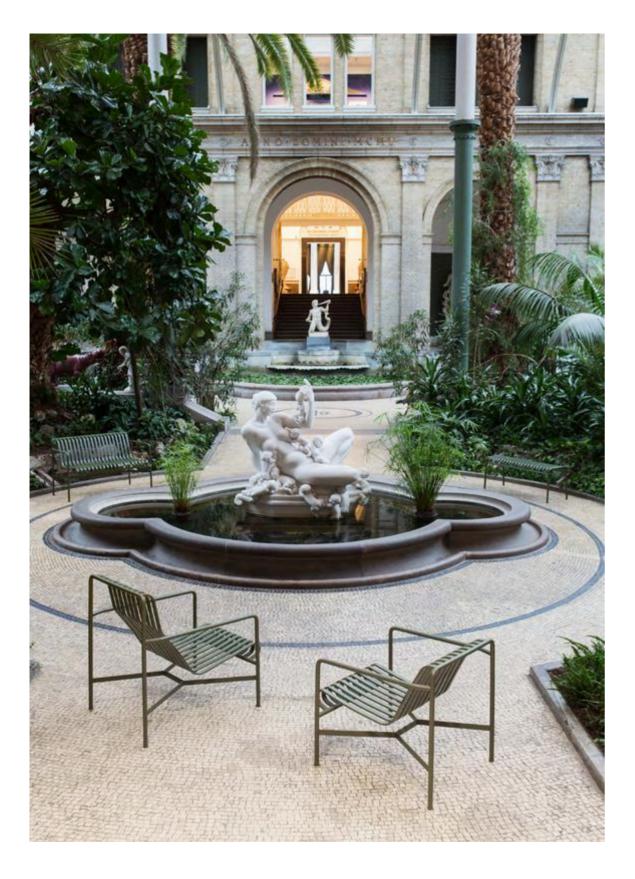

## HAY

PALISSADE

Design by / Ronan & Erwan Bouroullec

Created for outdoor use, this balanced collection comprises 13 different furniture typologies that all share the same principle geometry. The collection has been developed over the course of two years by Ronan & Erwan Bouroullec for HAY. It grew from a period of research at their studio into outdoor furniture typologies. The Palissade collection is visually light yet reassuringly strong; it is classical in form and simple in construction. Each individual piece has been carefully engineered to hold the body in perfect balance. There are almost imperceptible, but significant changes to the angles, curves and the juxtaposition between the frame and slats in each different typology. The design itself provides comfort and elegance, while the colour palette of light grey, anthracite and olive allow the pieces to be at home in both natural landscapes and urban settings. The Palissade collection is significant in that it has been designed to improve over time; it is full of precision yet celebrates ageing.

TABLE L80 X W80 X H74 cm

TABLE L160 X W80 X H74 cm

BENCH W120 X D42 X H45 cm

OTTOMAN W65 X D60 X H37 cm

LOUNGE CHAIR LOW W73 X W81 X H38/70 cm

BAR STOOL W38 X D45 X H78 cm

STOOL W37 X D42 X H45 cm

Copyright / Nine United Denmark A/S 2016 Photos / Osma Harvilahti Location / Ny Carlsberg Glyptotek, Copenhagen www.glyptoteket.com Graphic Design / Clara von Zweigbergk Print / Narayana Press