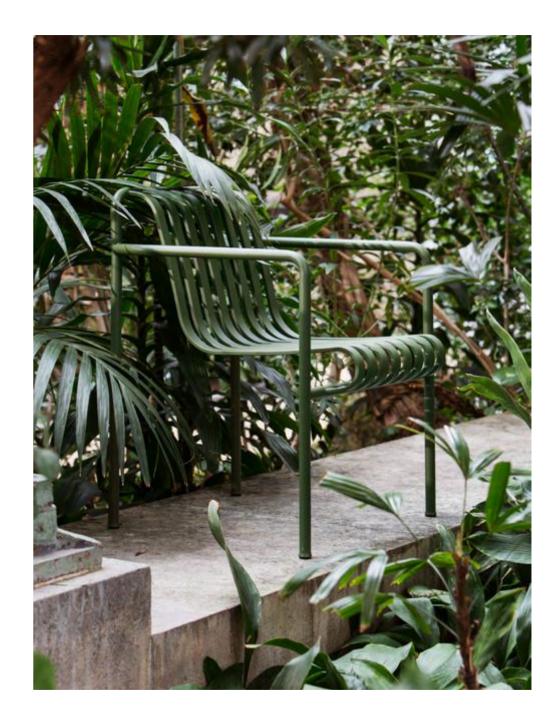

## HAY

PALISSADE

Design by / Ronan & Erwan Bouroullec

Created for outdoor use, this balanced collection comprises 13 different furniture typologies that all share the same principle geometry. The collection has been developed over the course of two years by Ronan & Erwan Bouroullec for HAY. It grew from a period of research at their studio into outdoor furniture typologies. The Palissade collection is visually light yet reassuringly strong; it is classical in form and simple in construction. Each individual piece has been carefully engineered to hold the body in perfect balance. There are almost imperceptible, but significant changes to the angles, curves and the juxtaposition between the frame and slats in each different typology. The design itself provides comfort and elegance, while the colour palette of light grey, anthracite and olive allow the pieces to be at home in both natural landscapes and urban settings. The Palissade collection is significant in that it has been designed to improve over time; it is full of precision yet celebrates ageing.