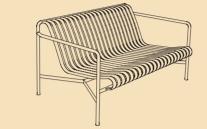

Mette and Rolf Hay

DINING ARMCHAIR W63 X D66 X H45/80 cm

CHAIR W47 X D56 X H45/80 cm

LOUNGE CHAIR HIGH W92 X D73 X H38/80 cm

ARM CHAIR W51 X D56 X H45/80 cm

LOUNGE SOFA W139 X D88 X H38/70 cm

DINING BENCH L160 X W80 X H74 cm