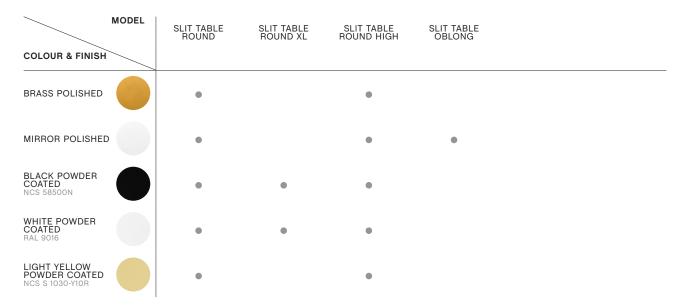

olours, brass and polished stainless steel.
- · Available in different sizes and heights.
- · Suitable for a wide variety of private and office environments.

### DIMENSIONS



SLIT TABLE ROUND DIAMETER 45 CM | 17.72" HEIGHT 35,5 CM | 13.98"



SLIT TABLE ROUND HIGH DIAMETER 35 CM | 13.78" HEIGHT 47 CM | 18.50"



65

65

SLIT TABLE ROUND XL DIAMETER 65 CM | 25.59" HEIGHT 35,5 CM | 13.98"



SLIT TABLE OBLONG LENGTH 49,5 CM | 19.49" WIDTH 27,5 CM | 10.83" HEIGHT 35,5 CM | 13.98"

### MATERIALS

TABLE

Powder coated steel. Mirror and Brass are crafted in high-gloss polished stainless steel. Brass is plated with a brass colour.

### CONSTRUCTION

Folded steel sheet base with steel sheet tabletop. Welded together.



### **COLOUR & FINISH**

Please note that the colour codes are indicative.



### SUSTAINABILITY

HAY focuses on developing long-lasting products that minimise our environmental impact. We optimise the use of sustainable materials such as recycled materials, FSC-certified wood and water-based lacquer, with a growing number of eco-certified products. We have strict regulatory requirements, and the majority of our products are tested to comply with international standards for strength, durability and safety. LINK TO ENVIRONMENTAL PROFILE

### **CARE & MAINTENANCE**

Our Care & Maintenance offers guidance for optimal maintenance of your HAY product. It includes advice and instructions on cleaning and caring for specific materials to prolong the life of your furniture. Find the guide at hay.com. LINK TO CARE & MAINTENANCE