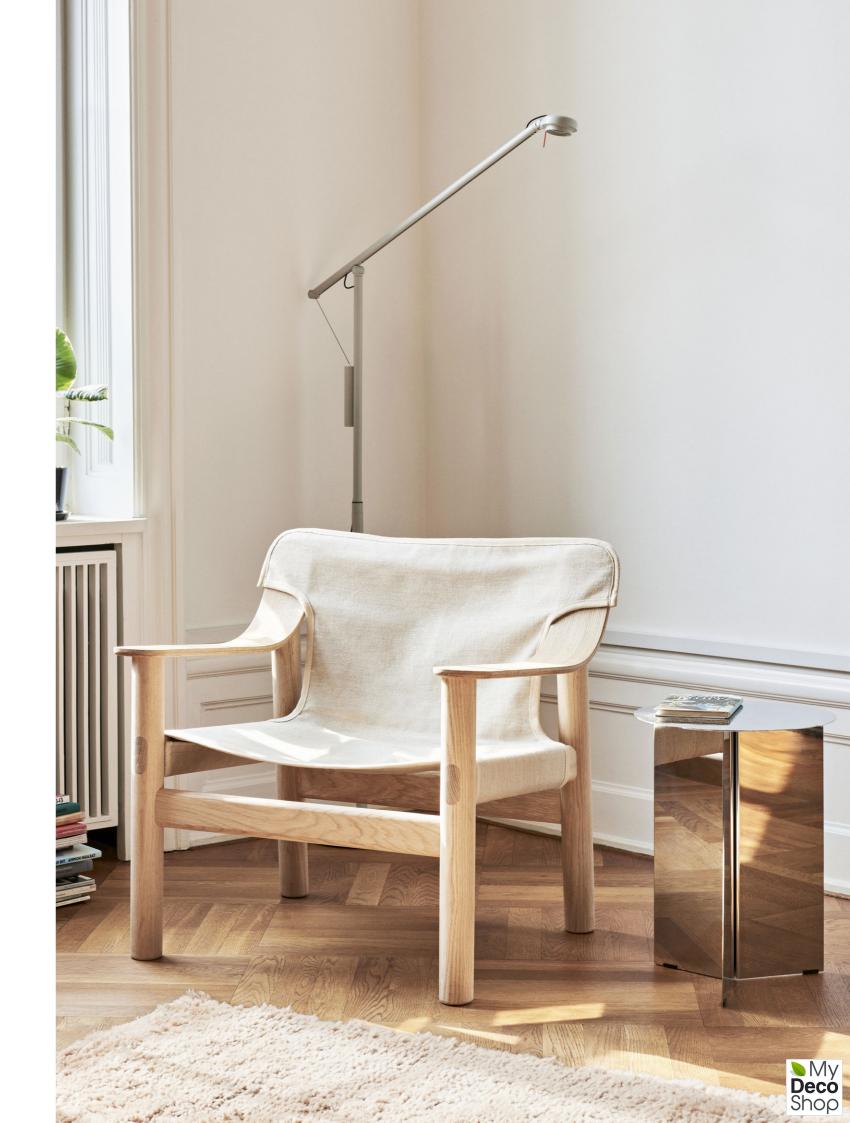

# SLIT TABLE

HAY's Slit Table is a geometric steel side table inspired by paper origami techniques. The slim frame appears folded beneath the tabletop, creating a simple yet sculptural form that is reminiscent of traditional Japanese paper art.

The Slit Table is available in a selection of different shapes and sizes, and is offered in a variety of contemporary colours and finishes.

Compact and versatile, it can be used on its own or arranged in clusters in diverse private or public settings.

### DESIGN BY HAY, 2014

HAY's Slit Table is a geometric steel side table inspired by paper origami techniques. The slim frame appears folded beneath the tabletop, creating a simple yet sculptural form that is reminiscent of traditional Japanese paper art. The Slit Table is available in a selection of different shapes and sizes, and is offered in a variety of contemporary colours and finishes. Compact and versatile, it can be used on its own or arranged in clusters in diverse private or public settings.