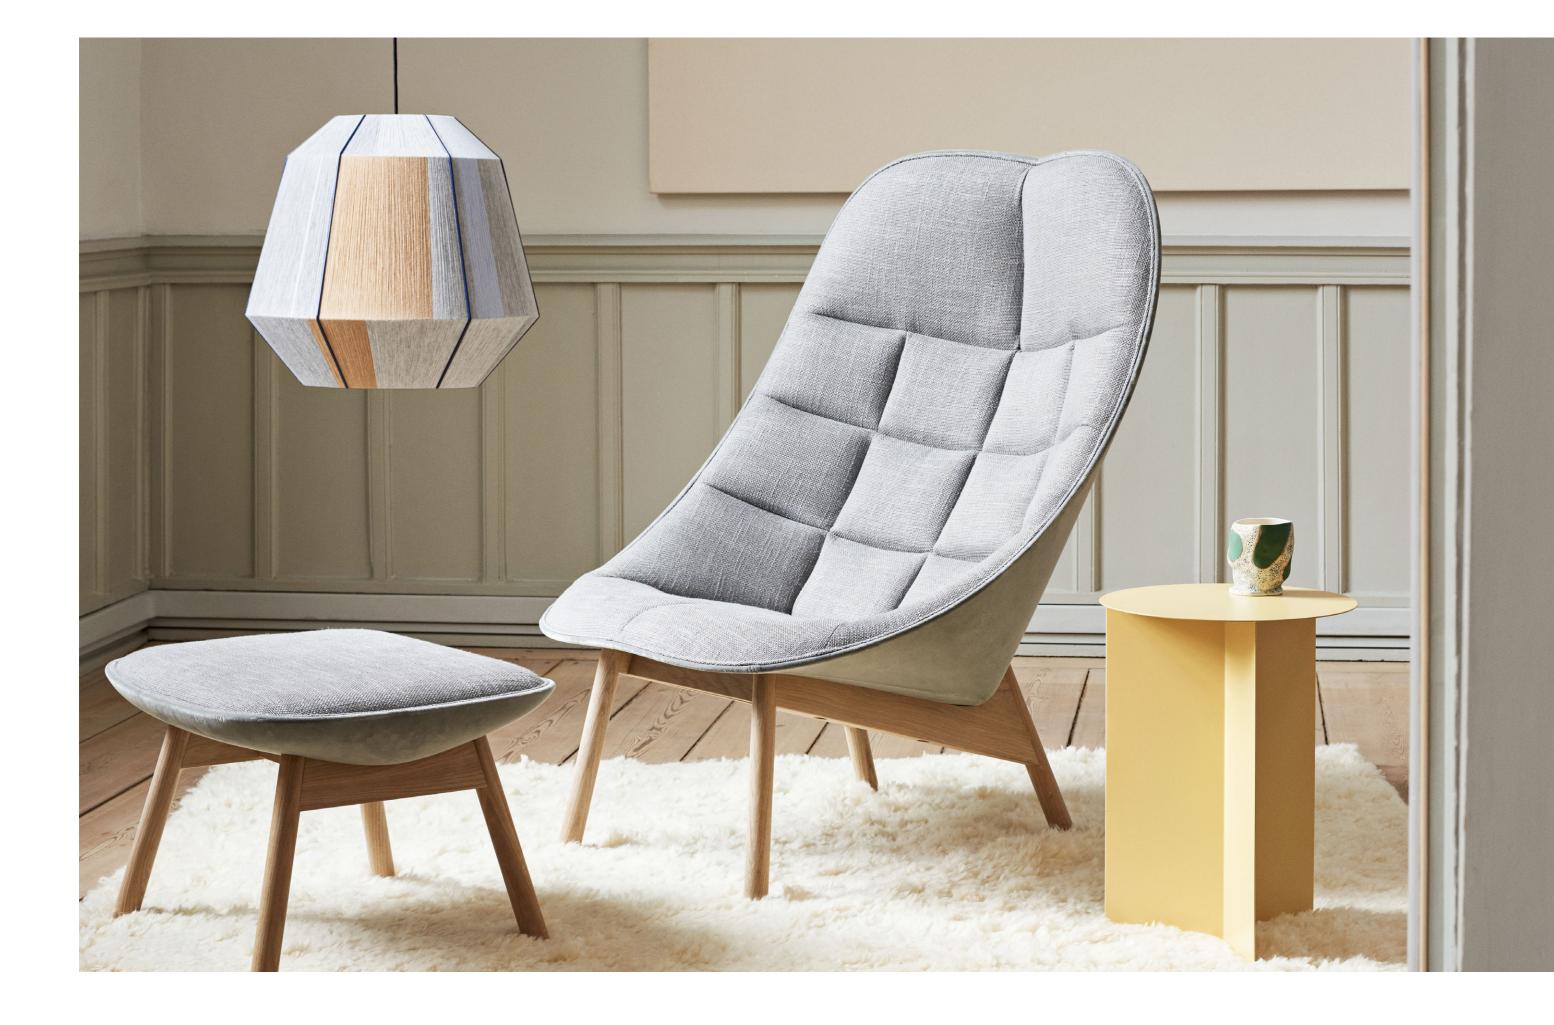

# SLIT TABLE

HAY's Slit Table is a geometric steel side table inspired by paper origami techniques. The slim frame appears folded beneath the tabletop, creating a simple yet sculptural form that is reminiscent of traditional Japanese paper art.

The Slit Table is available in a selection of different shapes and sizes, and is offered in a variety of contemporary colours and finishes.

Compact and versatile, it can be used on its own or arranged in clusters in diverse private or public settings.

### DESIGN BY HAY, 2014

HAY's Slit Table is a geometric steel side table inspired by paper origami techniques. The slim frame appears folded beneath the tabletop, creating a simple yet sculptural form that is reminiscent of traditional Japanese paper art. The Slit Table is available in a selection of different shapes and sizes, and is offered in a variety of contemporary colours and finishes. Compact and versatile, it can be used on its own or arranged in clusters in diverse private or public settings.