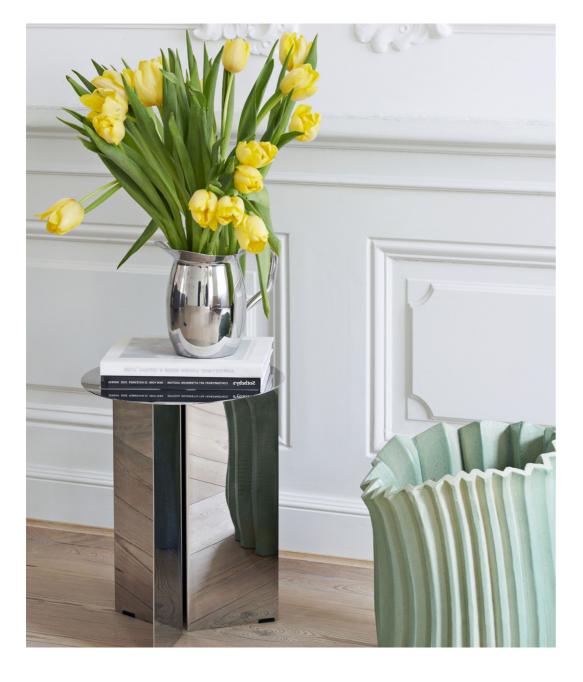

# SLIT TABLE

HAY's Slit Table is a geometric steel side table inspired by paper origami techniques. The slim frame appears folded beneath the tabletop, creating a simple yet sculptural form that is reminiscent of traditional Japanese paper art.

### DESIGN BY HAY, 2014

HAY's Slit Table is a geometric steel side table inspired by paper origami techniques. The slim frame appears folded beneath the tabletop, creating a simple yet sculptural form that is reminiscent of traditional Japanese paper art. The Slit Table is available in a selection of different shapes and sizes, and is offered in a variety of contemporary colours and finishes. Compact and versatile, it can be used on its own or arranged in clusters in diverse private or public settings.

### MATERIALS

TABLE

Powder coated steel. Mirror and Brass are crafted in high-gloss polished stainless steel. Brass is plated with a brass colour.