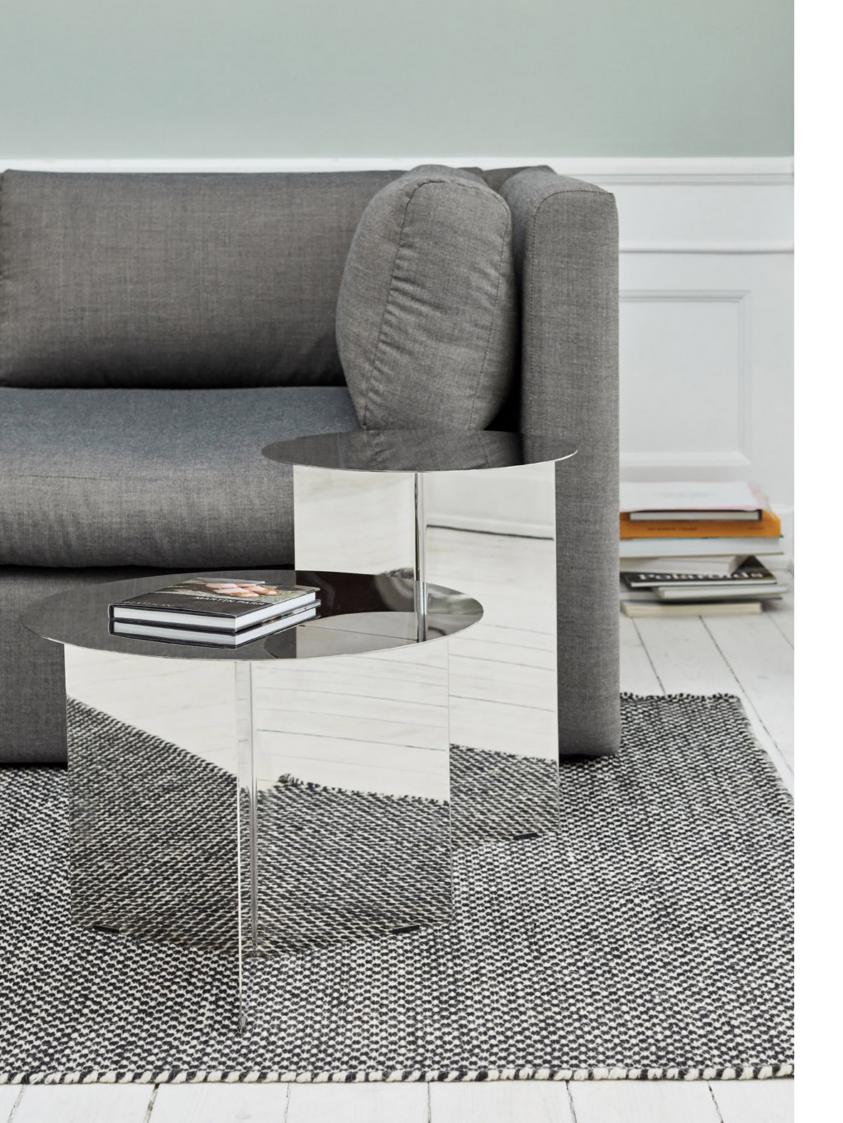

# SLIT TABLE

HAY's Slit Table is a geometric steel side table inspired by paper origami techniques. The slim frame appears folded beneath the tabletop, creating a simple yet sculptural form that is reminiscent of traditional Japanese paper art.

### DESIGN BY HAY, 2014

HAY's Slit Table is a geometric steel side table inspired by paper origami techniques. The slim frame appears folded beneath the tabletop, creating a simple yet sculptural form that is reminiscent of traditional Japanese paper art. The Slit Table is available in a selection of different shapes and sizes, and is offered in a variety of contemporary colours and finishes. Compact and versatile, it can be used on its own or arranged in clusters in diverse private or public settings.

### CONSTRUCTION

Folded steel sheet base with steel sheet tabletop. Welded together.