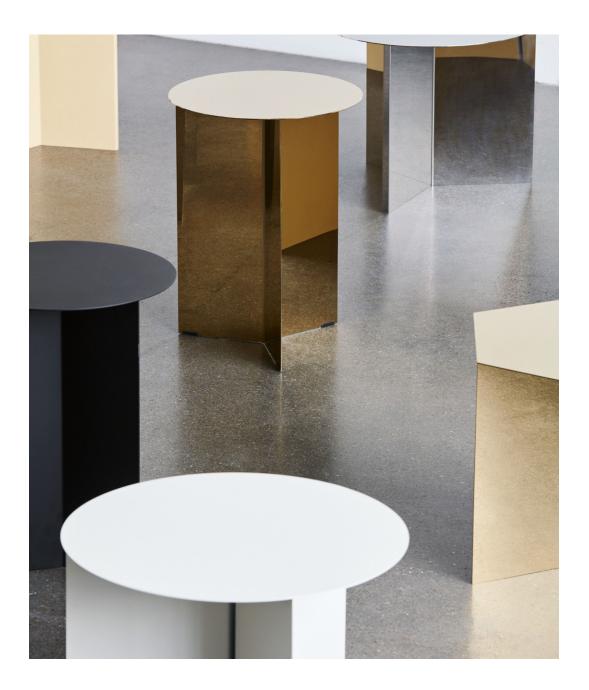

The Slit Table is available in a selection of different shapes and sizes, and is offered in a variety of contemporary colours and finishes.

Compact and versatile, it can be used on its own or arranged in clusters in diverse private or public settings.

### HIGHLIGHTS

- · A family of tables featuring round and oblong shapes in different powder coated colours, brass and polished stainless steel.
- · Available in different sizes and heights.
- · Suitable for a wide variety of private and office environments.