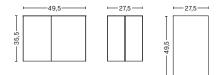

SLIT TABLE OBLONG LENGTH 49,5 CM | 19.49" WIDTH 27,5 CM | 10.83" HEIGHT 35,5 CM | 13.98"