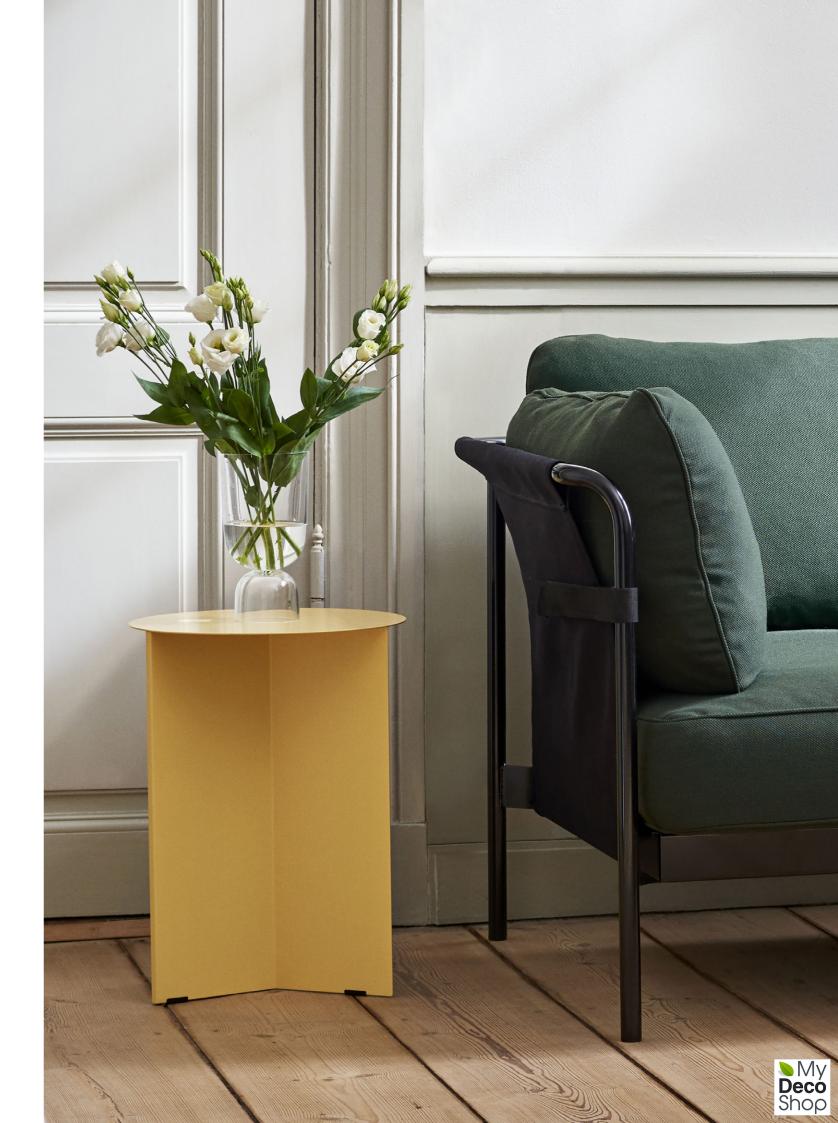

# SLIT TABLE

HAY's Slit Table is a geometric steel side table inspired by paper origami techniques. The slim frame appears folded beneath the tabletop, creating a simple yet sculptural form that is reminiscent of traditional Japanese paper art.

The Slit Table is available in a selection of different shapes and sizes, and is offered in a variety of contemporary colours and finishes.

Compact and versatile, it can be used on its own or arranged in clusters in diverse private or public settings.

### DESIGN BY HAY, 2014

HAY's Slit Table is a geometric steel side table inspired by paper origami techniques. The slim frame appears folded beneath the tabletop, creating a simple yet sculptural form that is reminiscent of traditional Japanese paper art. The Slit Table is available in a selection of different shapes and sizes, and is offered in a variety of contemporary colours and finishes. Compact and versatile, it can be used on its own or arranged in clusters in diverse private or public settings.