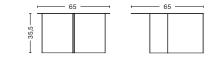

### DIMENSIONS

SLIT TABLE ROUND DIAMETER 45 CM | 17.72" HEIGHT 35,5 CM | 13.98"

SLIT TABLE ROUND HIGH DIAMETER 35 CM | 13.78" HEIGHT 47 CM | 18.50"

65

65

SLIT TABLE ROUND XL DIAMETER 65 CM | 25.59" HEIGHT 35,5 CM | 13.98"