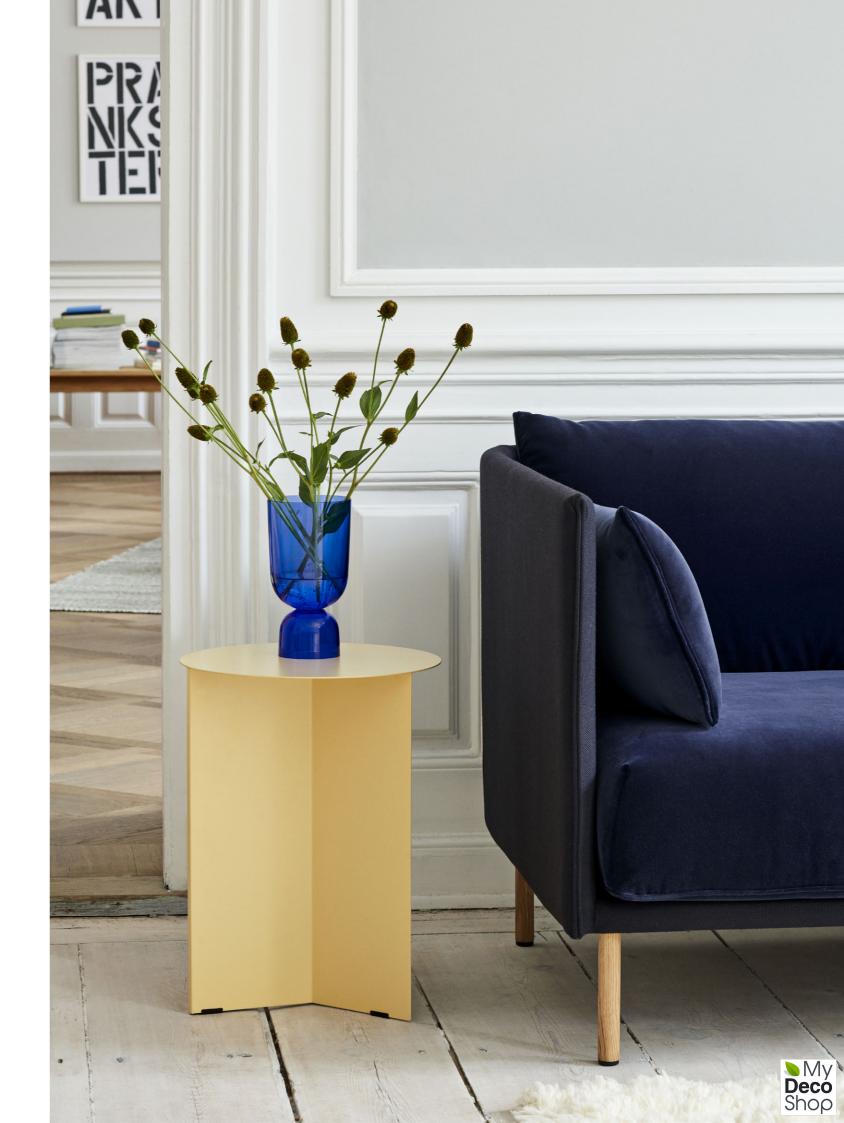

# SLIT TABLE

HAY's Slit Table is a geometric steel side table inspired by paper origami techniques. The slim frame appears folded beneath the tabletop, creating a simple yet sculptural form that is reminiscent of traditional Japanese paper art.

### DESIGN BY HAY, 2014

HAY's Slit Table is a geometric steel side table inspired by paper origami techniques. The slim frame appears folded beneath the tabletop, creating a simple yet sculptural form that is reminiscent of traditional Japanese paper art. The Slit Table is available in a selection of different shapes and sizes, and is offered in a variety of contemporary colours and finishes. Compact and versatile, it can be used on its own or arranged in clusters in diverse private or public settings.

### HIGHLIGHTS

- · A family of tables featuring round and oblong shapes in different powder coated colours, brass and polished stainless steel.
- · Available in different sizes and heights.
- · Suitable for a wide variety of private and office environments.