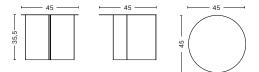

### DIMENSIONS

SLIT TABLE ROUND DIAMETER 45 CM | 17.72" HEIGHT 35,5 CM | 13.98"

SLIT TABLE ROUND HIGH DIAMETER 35 CM | 13.78" HEIGHT 47 CM | 18.50"

65

65

SLIT TABLE ROUND XL DIAMETER 65 CM | 25.59" HEIGHT 35,5 CM | 13.98"