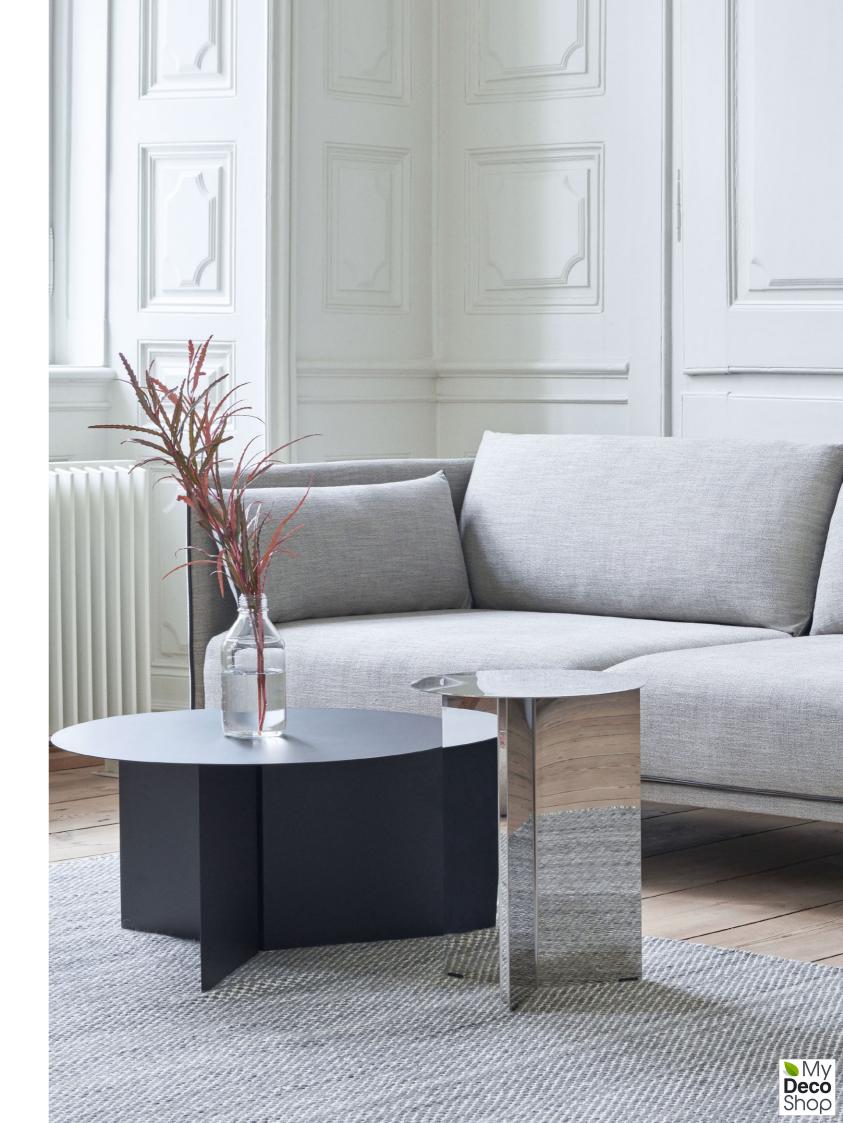

# SLIT TABLE

HAY's Slit Table is a geometric steel side table inspired by paper origami techniques. The slim frame appears folded beneath the tabletop, creating a simple yet sculptural form that is reminiscent of traditional Japanese paper art.

The Slit Table is available in a selection of different shapes and sizes, and is offered in a variety of contemporary colours and finishes.

Compact and versatile, it can be used on its own or arranged in clusters in diverse private or public settings.

### DESIGN BY HAY, 2014

HAY's Slit Table is a geometric steel side table inspired by paper origami techniques. The slim frame appears folded beneath the tabletop, creating a simple yet sculptural form that is reminiscent of traditional Japanese paper art. The Slit Table is available in a selection of different shapes and sizes, and is offered in a variety of contemporary colours and finishes. Compact and versatile, it can be used on its own or arranged in clusters in diverse private or public settings.

### HIGHLIGHTS

- · A family of tables featuring round and oblong shapes in different powder coated colours, brass and polished stainless steel.
- · Available in different sizes and heights.
- · Suitable for a wide variety of private and office environments.