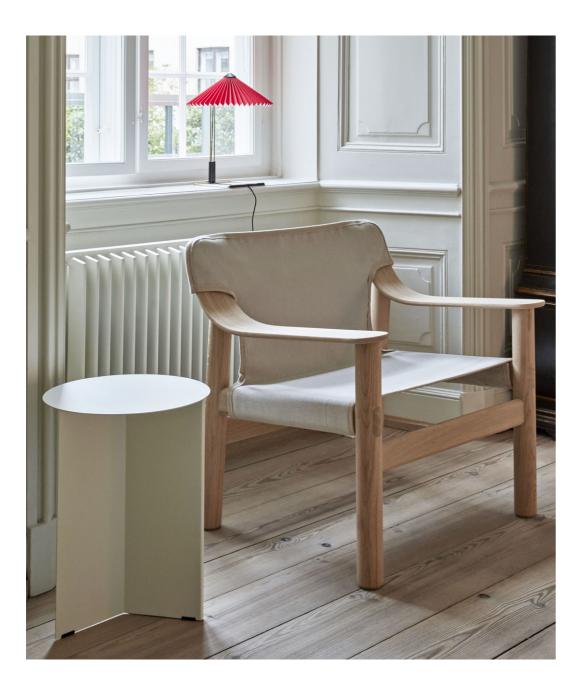

# SLIT TABLE

HAY's Slit Table is a geometric steel side table inspired by paper origami techniques. The slim frame appears folded beneath the tabletop, creating a simple yet sculptural form that is reminiscent of traditional Japanese paper art.

The Slit Table is available in a selection of different shapes and sizes, and is offered in a variety of contemporary colours and finishes.

Compact and versatile, it can be used on its own or arranged in clusters in diverse private or public settings.

### DESIGN BY HAY, 2014

HAY's Slit Table is a geometric steel side table inspired by paper origami techniques. The slim frame appears folded beneath the tabletop, creating a simple yet sculptural form that is reminiscent of traditional Japanese paper art. The Slit Table is available in a selection of different shapes and sizes, and is offered in a variety of contemporary colours and finishes. Compact and versatile, it can be used on its own or arranged in clusters in diverse private or public settings.