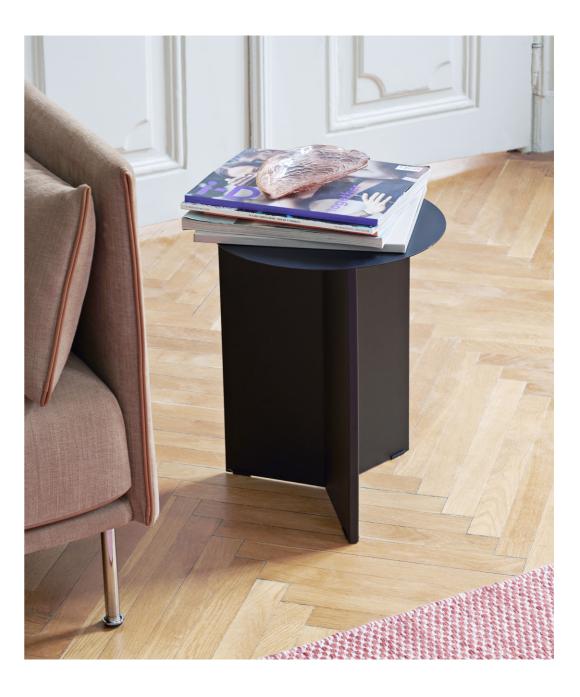

# SLIT TABLE

HAY's Slit Table is a geometric steel side table inspired by paper origami techniques. The slim frame appears folded beneath the tabletop, creating a simple yet sculptural form that is reminiscent of traditional Japanese paper art.

### DESIGN BY HAY, 2014

HAY's Slit Table is a geometric steel side table inspired by paper origami techniques. The slim frame appears folded beneath the tabletop, creating a simple yet sculptural form that is reminiscent of traditional Japanese paper art. The Slit Table is available in a selection of different shapes and sizes, and is offered in a variety of contemporary colours and finishes. Compact and versatile, it can be used on its own or arranged in clusters in diverse private or public settings.

### CONSTRUCTION

Folded steel sheet base with steel sheet tabletop. Welded together.