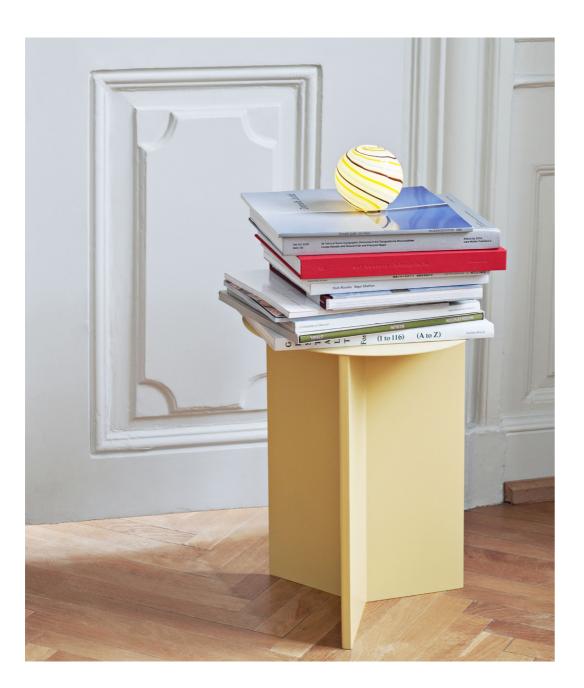

# SLIT TABLE

HAY's Slit Table is a geometric steel side table inspired by paper origami techniques. The slim frame appears folded beneath the tabletop, creating a simple yet sculptural form that is reminiscent of traditional Japanese paper art.

The Slit Table is available in a selection of different shapes and sizes, and is offered in a variety of contemporary colours and finishes.

Compact and versatile, it can be used on its own or arranged in clusters in diverse private or public settings.

### DESIGN BY HAY, 2014

HAY's Slit Table is a geometric steel side table inspired by paper origami techniques. The slim frame appears folded beneath the tabletop, creating a simple yet sculptural form that is reminiscent of traditional Japanese paper art. The Slit Table is available in a selection of different shapes and sizes, and is offered in a variety of contemporary colours and finishes. Compact and versatile, it can be used on its own or arranged in clusters in diverse private or public settings.

### HIGHLIGHTS

- · A family of tables featuring round and oblong shapes in different powder coated colours, brass and polished stainless steel.
- · Available in different sizes and heights.
- · Suitable for a wide variety of private and office environments.