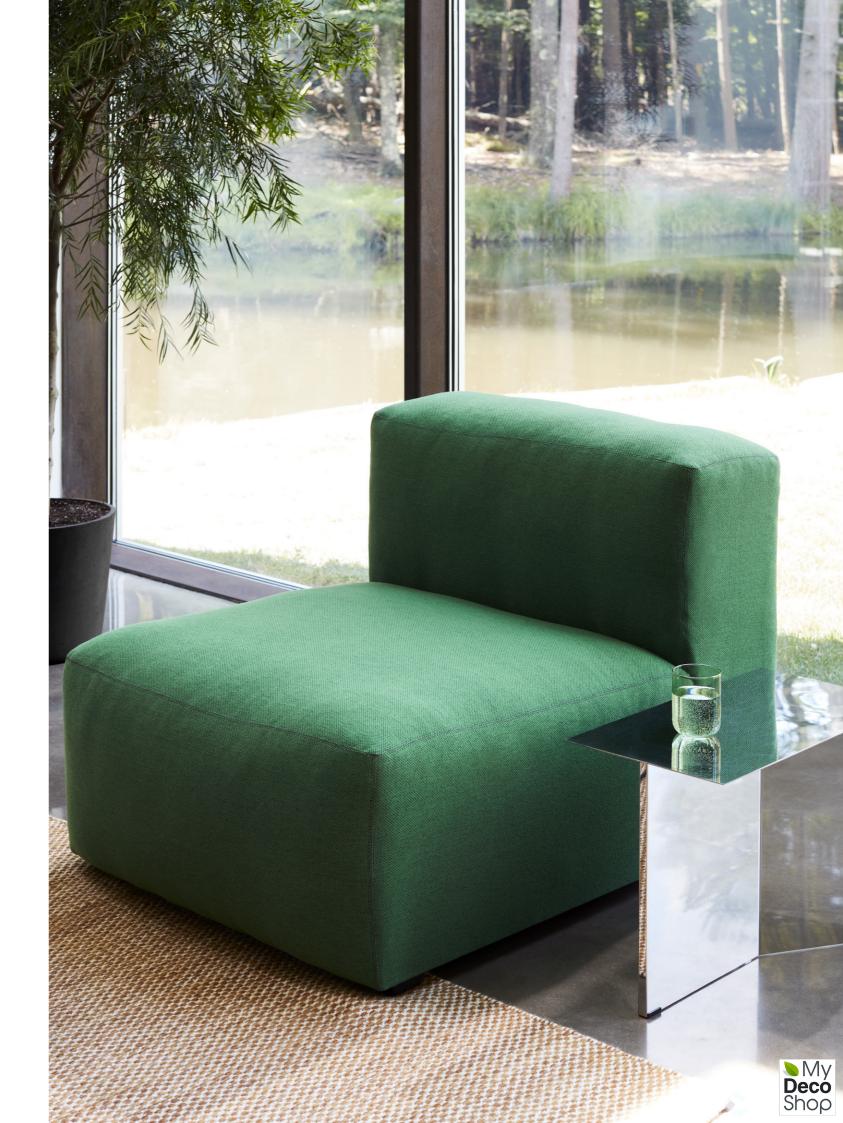

# SLIT TABLE

HAY's Slit Table is a geometric steel side table inspired by paper origami techniques. The slim frame appears folded beneath the tabletop, creating a simple yet sculptural form that is reminiscent of traditional Japanese paper art.

The Slit Table is available in a selection of different shapes and sizes, and is offered in a variety of contemporary colours and finishes.

Compact and versatile, it can be used on its own or arranged in clusters in diverse private or public settings.

### DESIGN BY HAY, 2014

HAY's Slit Table is a geometric steel side table inspired by paper origami techniques. The slim frame appears folded beneath the tabletop, creating a simple yet sculptural form that is reminiscent of traditional Japanese paper art. The Slit Table is available in a selection of different shapes and sizes, and is offered in a variety of contemporary colours and finishes. Compact and versatile, it can be used on its own or arranged in clusters in diverse private or public settings.