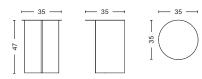

### DIMENSIONS

SLIT TABLE ROUND DIAMETER 45 CM | 17.72" HEIGHT 35,5 CM | 13.98"

SLIT TABLE ROUND HIGH DIAMETER 35 CM | 13.78" HEIGHT 47 CM | 18.50"

65

65

SLIT TABLE ROUND XL DIAMETER 65 CM | 25.59" HEIGHT 35,5 CM | 13.98"