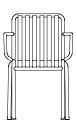

CHAIR
W47 x D56 x H80 cm
Seat height 45 cm, Seat depth 41 cm
Stackable 8 pcs.

ARM CHAIR
W51 x D56 x H80 cm
Seat height 45 cm, Seat depth 41 cm
Stackable 8 pcs.

BAR STOOL\* W38 x D45 x H78 cm

OTTOMAN W65 X D60 X H37 cm