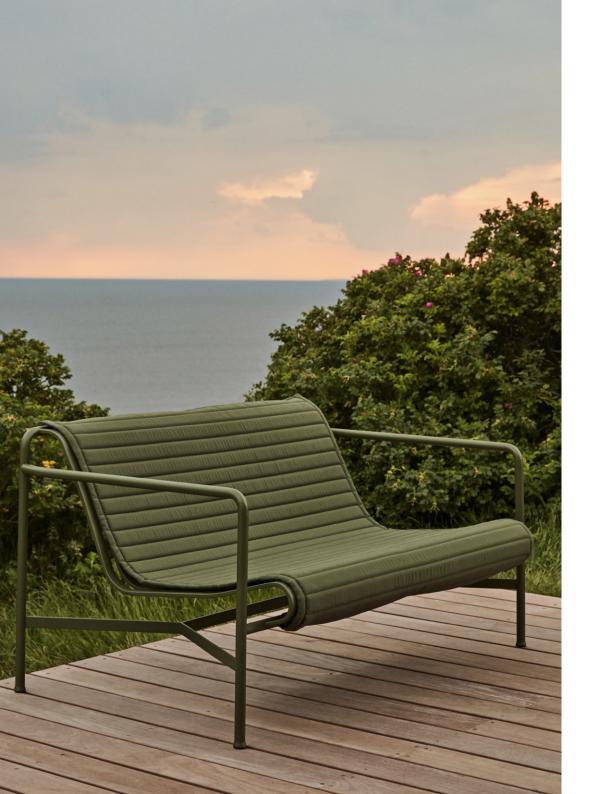

# **PALISSADE**

Designed by French brothers Ronan and Erwan Bouroullec,
Palissade is a collection of outdoor furniture for HAY in
powder coated or hot galvanised steel.

United by a common principle of symmetrical geometry, the Palissade collection is engineered to reproduce the same visual simplicity and core strength throughout.

Designed in colour and form to integrate effortlessly into a natural landscape or urban setting, Palissade is intended to be used over a longer period of time and become more beautiful over the years. The collection is suited to a wide variety of environments, from cafés and restaurants to gardens, terraces and balconies.