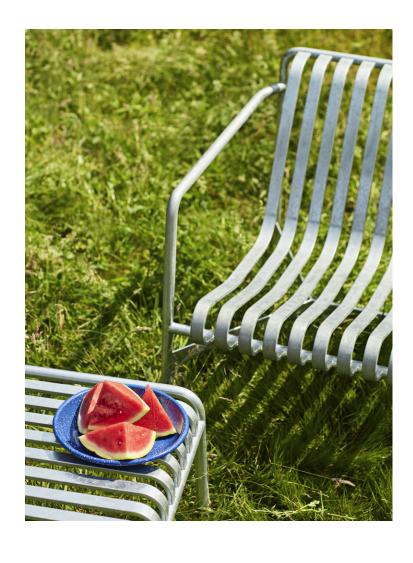

# **PALISSADE**

Designed by French brothers Ronan and Erwan Bouroullec,
Palissade is a collection of outdoor furniture for HAY in
powder coated or hot galvanised steel.

United by a common principle of symmetrical geometry, the Palissade collection is engineered to reproduce the same visual simplicity and core strength throughout.

Designed in colour and form to integrate effortlessly into a natural landscape or urban setting, Palissade is intended to be used over a longer period of time and become more beautiful over the years. The collection is suited to a wide variety of environments, from cafés and restaurants to gardens, terraces and balconies.