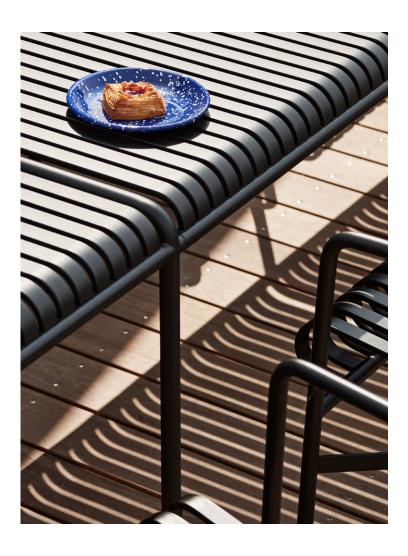

# **PALISSADE**

Designed by French brothers Ronan and Erwan Bouroullec,
Palissade is a collection of outdoor furniture for HAY in
powder coated or hot galvanised steel.

United by a common principle of symmetrical geometry, the Palissade collection is engineered to reproduce the same visual simplicity and core strength throughout.

Designed in colour and form to integrate effortlessly into a natural landscape or urban setting, Palissade is intended to be used over a longer period of time and become more beautiful over the years. The collection is suited to a wide variety of environments, from cafés and restaurants to gardens, terraces and balconies.