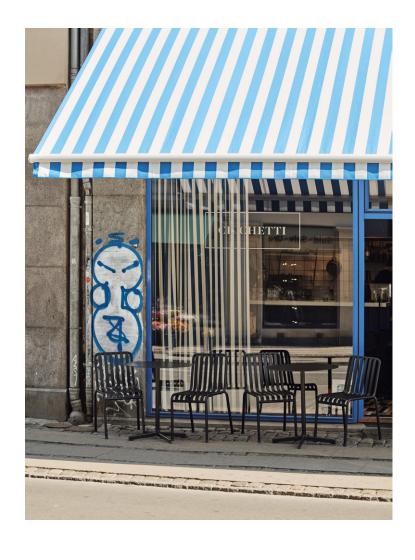

# **PALISSADE**

Designed by French brothers Ronan and Erwan Bouroullec,
Palissade is a collection of outdoor furniture for HAY in
powder coated or hot galvanised steel.

United by a common principle of symmetrical geometry, the Palissade collection is engineered to reproduce the same visual simplicity and core strength throughout.

Designed in colour and form to integrate effortlessly into a natural landscape or urban setting, Palissade is intended to be used over a longer period of time and become more beautiful over the years. The collection is suited to a wide variety of environments, from cafés and restaurants to gardens, terraces and balconies.