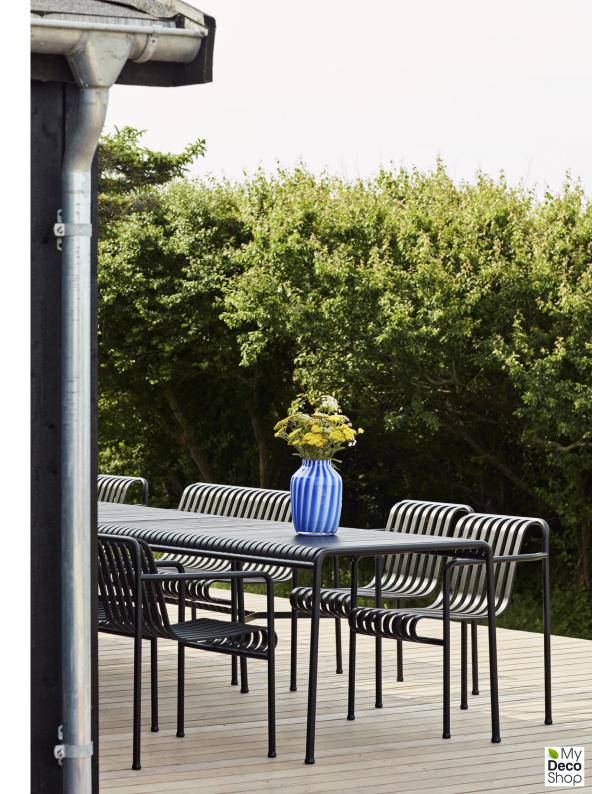

# **PALISSADE**

Designed by French brothers Ronan and Erwan Bouroullec,
Palissade is a collection of outdoor furniture for HAY in
powder coated or hot galvanised steel.

United by a common principle of symmetrical geometry, the Palissade collection is engineered to reproduce the same visual simplicity and core strength throughout.

Designed in colour and form to integrate effortlessly into a natural landscape or urban setting, Palissade is intended to be used over a longer period of time and become more beautiful over the years. The collection is suited to a wide variety of environments, from cafés and restaurants to gardens, terraces and balconies.