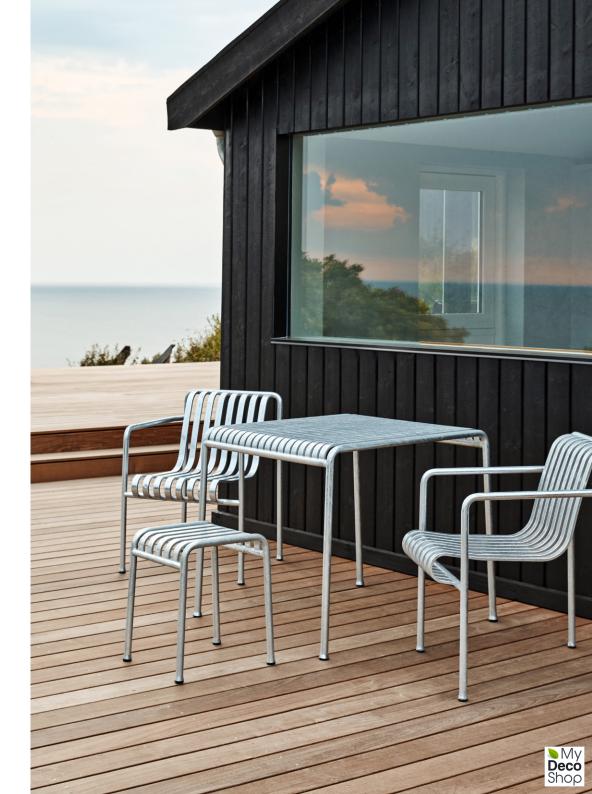

# **PALISSADE**

Designed by French brothers Ronan and Erwan Bouroullec,
Palissade is a collection of outdoor furniture for HAY in
powder coated or hot galvanised steel.

United by a common principle of symmetrical geometry, the Palissade collection is engineered to reproduce the same visual simplicity and core strength throughout.

Designed in colour and form to integrate effortlessly into a natural landscape or urban setting, Palissade is intended to be used over a longer period of time and become more beautiful over the years. The collection is suited to a wide variety of environments, from cafés and restaurants to gardens, terraces and balconies.