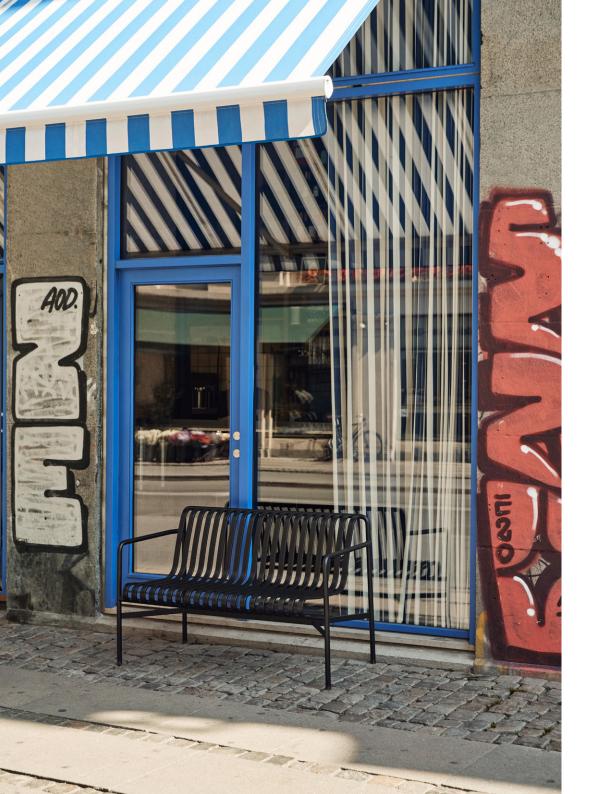

# **PALISSADE**

Designed by French brothers Ronan and Erwan Bouroullec,
Palissade is a collection of outdoor furniture for HAY in
powder coated or hot galvanised steel.

United by a common principle of symmetrical geometry, the Palissade collection is engineered to reproduce the same visual simplicity and core strength throughout.

Designed in colour and form to integrate effortlessly into a natural landscape or urban setting, Palissade is intended to be used over a longer period of time and become more beautiful over the years. The collection is suited to a wide variety of environments, from cafés and restaurants to gardens, terraces and balconies.