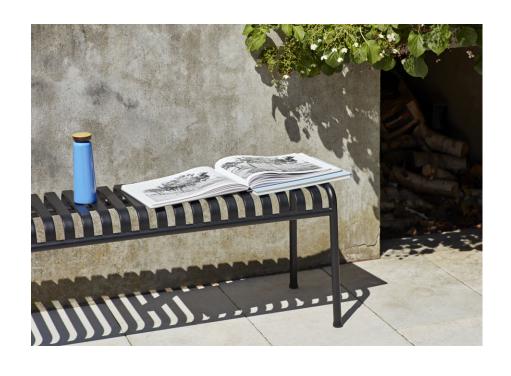

# **PALISSADE**

Designed by French brothers Ronan and Erwan Bouroullec,
Palissade is a collection of outdoor furniture for HAY in
powder coated or hot galvanised steel.

United by a common principle of symmetrical geometry, the Palissade collection is engineered to reproduce the same visual simplicity and core strength throughout.

Designed in colour and form to integrate effortlessly into a natural landscape or urban setting, Palissade is intended to be used over a longer period of time and become more beautiful over the years. The collection is suited to a wide variety of environments, from cafés and restaurants to gardens, terraces and balconies.