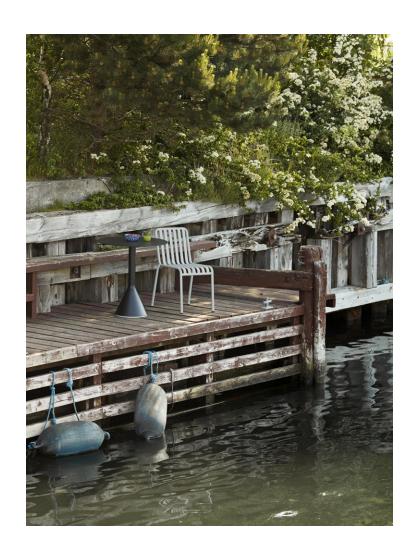

# **PALISSADE**

Designed by French brothers Ronan and Erwan Bouroullec,
Palissade is a collection of outdoor furniture for HAY in
powder coated or hot galvanised steel.

United by a common principle of symmetrical geometry, the Palissade collection is engineered to reproduce the same visual simplicity and core strength throughout.

Designed in colour and form to integrate effortlessly into a natural landscape or urban setting, Palissade is intended to be used over a longer period of time and become more beautiful over the years. The collection is suited to a wide variety of environments, from cafés and restaurants to gardens, terraces and balconies.