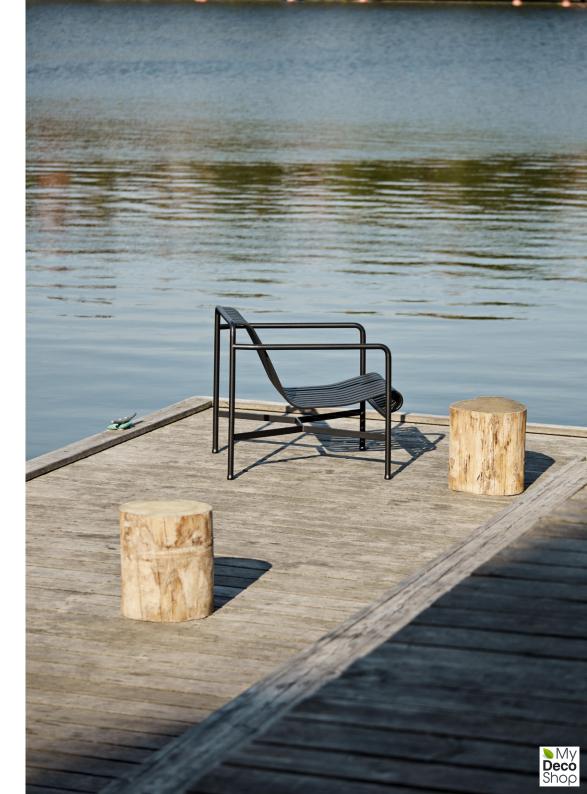

# **PALISSADE**

Designed by French brothers Ronan and Erwan Bouroullec,
Palissade is a collection of outdoor furniture for HAY in
powder coated or hot galvanised steel.

United by a common principle of symmetrical geometry, the Palissade collection is engineered to reproduce the same visual simplicity and core strength throughout.

Designed in colour and form to integrate effortlessly into a natural landscape or urban setting, Palissade is intended to be used over a longer period of time and become more beautiful over the years. The collection is suited to a wide variety of environments, from cafés and restaurants to gardens, terraces and balconies.