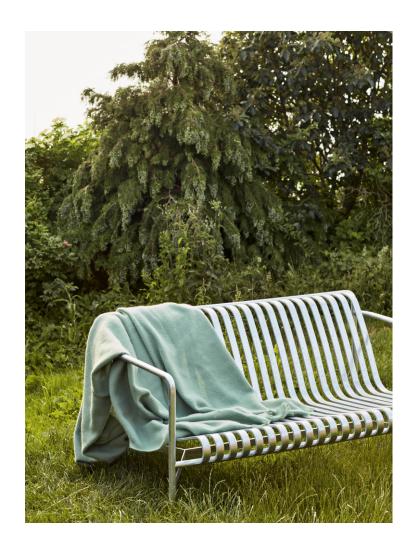

STOOL W37 X D42 X H45 cm

BENCH W120 X D42 X H45 cm

DINING BENCH WITHOUT ARMREST

W120 x D70 x H80 cm Seat height 45 cm, Seat depth 49 cm

DINING BENCH W128 x D70 x H80 cm

Seat height 45 cm, Seat depth 49 cm

LOUNGE SOFA

Designed in colour and form to integrate effortlessly into a natural landscape or urban setting, Palissade is intended to be used over a longer period of time and become more beautiful over the years. The collection is suited to a wide variety of environments, from cafés and restaurants to gardens, terraces and balconies.