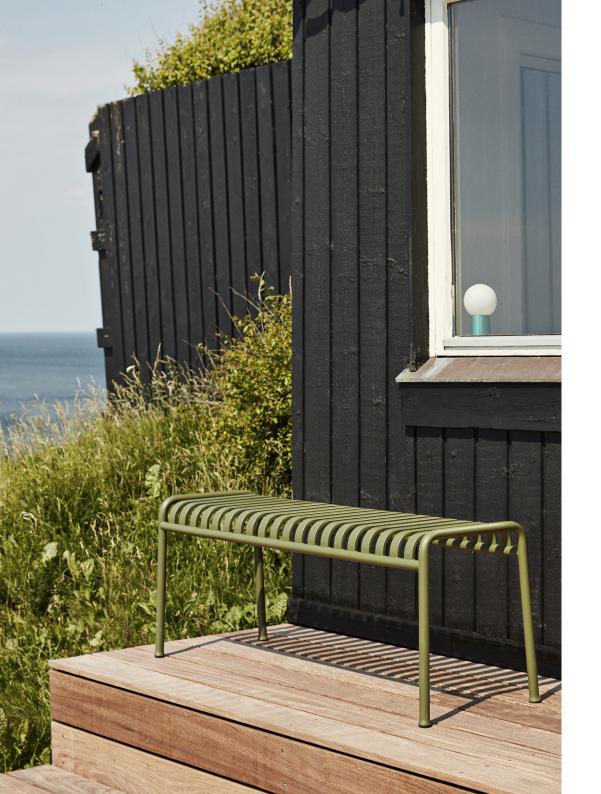

STOOL W37 X D42 X H45 cm

BENCH W120 X D42 X H45 cm

DINING BENCH WITHOUT ARMREST

W120 x D70 x H80 cm Seat height 45 cm, Seat depth 49 cm

DINING BENCH W128 x D70 x H80 cm

Seat height 45 cm, Seat depth 49 cm

LOUNGE SOFA