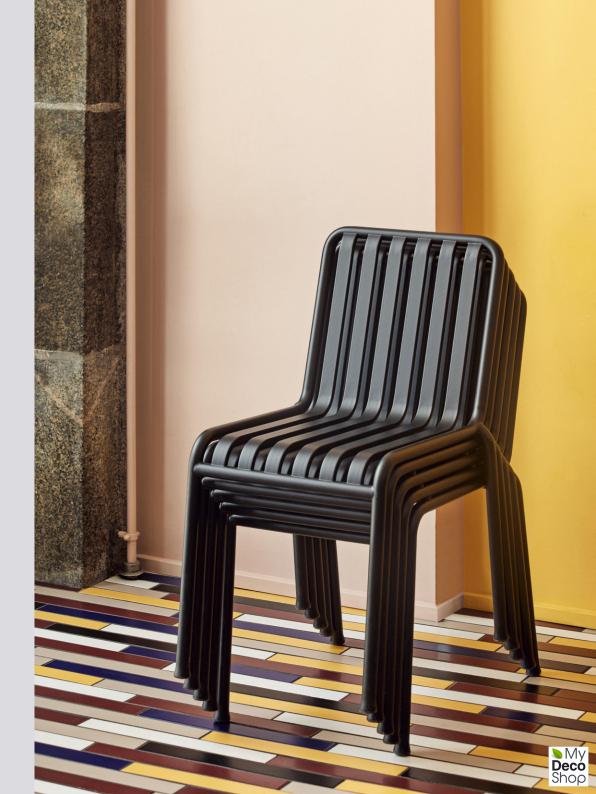

CHAIR
W47 x D56 x H80 cm
Seat height 45 cm, Seat depth 41 cm
Stackable 8 pcs.

ARM CHAIR
W51 x D56 x H80 cm
Seat height 45 cm, Seat depth 41 cm
Stackable 8 pcs.

BAR STOOL\* W38 x D45 x H78 cm

OTTOMAN W65 X D60 X H37 cm