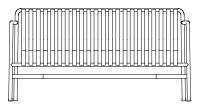

STOOL W37 X D42 X H45 cm

BENCH W120 X D42 X H45 cm

DINING BENCH WITHOUT ARMREST

W120 x D70 x H80 cm Seat height 45 cm, Seat depth 49 cm

DINING BENCH W128 x D70 x H80 cm

Seat height 45 cm, Seat depth 49 cm

LOUNGE SOFA