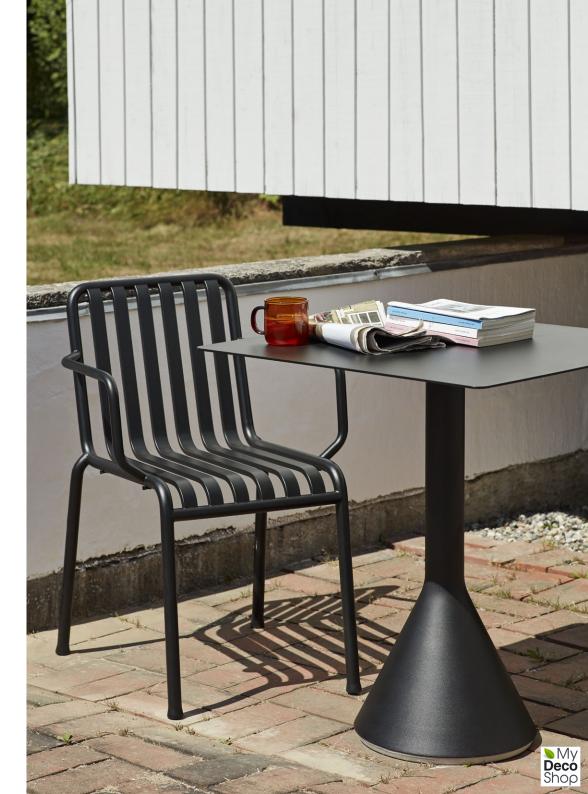

# **PALISSADE**

Designed by French brothers Ronan and Erwan Bouroullec,
Palissade is a collection of outdoor furniture for HAY in
powder coated or hot galvanised steel.

United by a common principle of symmetrical geometry, the Palissade collection is engineered to reproduce the same visual simplicity and core strength throughout.

Designed in colour and form to integrate effortlessly into a natural landscape or urban setting, Palissade is intended to be used over a longer period of time and become more beautiful over the years. The collection is suited to a wide variety of environments, from cafés and restaurants to gardens, terraces and balconies.