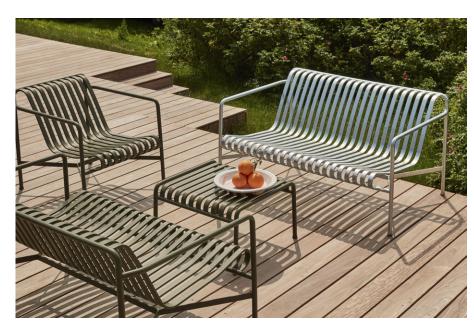

DINING ARM CHAIR W63 x D66 x H80 cm Seat height 45 cm, Seat depth 44 cm

LOUNGE CHAIR HIGH\*
W73 x D92 x H88 cm
Seat height 38 cm, Seat depth 49 cm

LOUNGE CHAIR LOW
W73 x D81 x H70 cm
Seat height 38 cm, Seat depth 49 cm

W139 x D88 x H70 cm Seat height 38 cm, Seat depth 49 cm

TABLE MIDDLE LEG\*

W90 x D13,6 x H75 cm

**TABLE** L82,5 x W90 x H75 cm

**TABLE** L170 X W90 X H75 cm