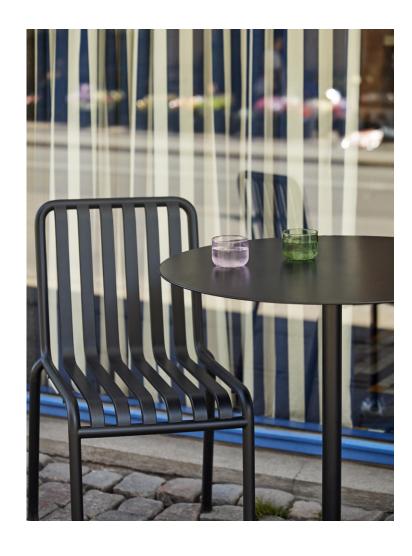

# **PALISSADE**

Designed by French brothers Ronan and Erwan Bouroullec,
Palissade is a collection of outdoor furniture for HAY in
powder coated or hot galvanised steel.

United by a common principle of symmetrical geometry, the Palissade collection is engineered to reproduce the same visual simplicity and core strength throughout.

Designed in colour and form to integrate effortlessly into a natural landscape or urban setting, Palissade is intended to be used over a longer period of time and become more beautiful over the years. The collection is suited to a wide variety of environments, from cafés and restaurants to gardens, terraces and balconies.