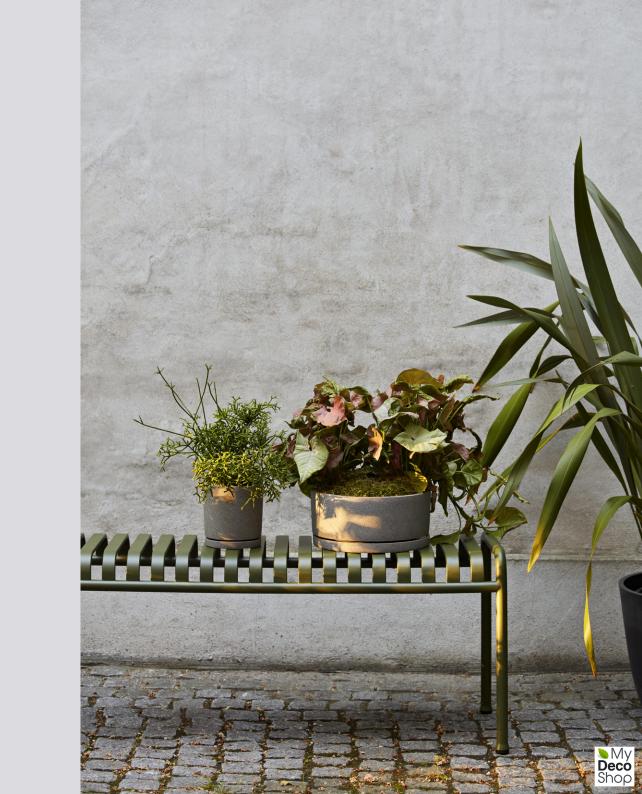

STOOL W37 X D42 X H45 cm

BENCH W120 X D42 X H45 cm

DINING BENCH WITHOUT ARMREST

W120 x D70 x H80 cm Seat height 45 cm, Seat depth 49 cm

DINING BENCH W128 x D70 x H80 cm

Seat height 45 cm, Seat depth 49 cm

LOUNGE SOFA