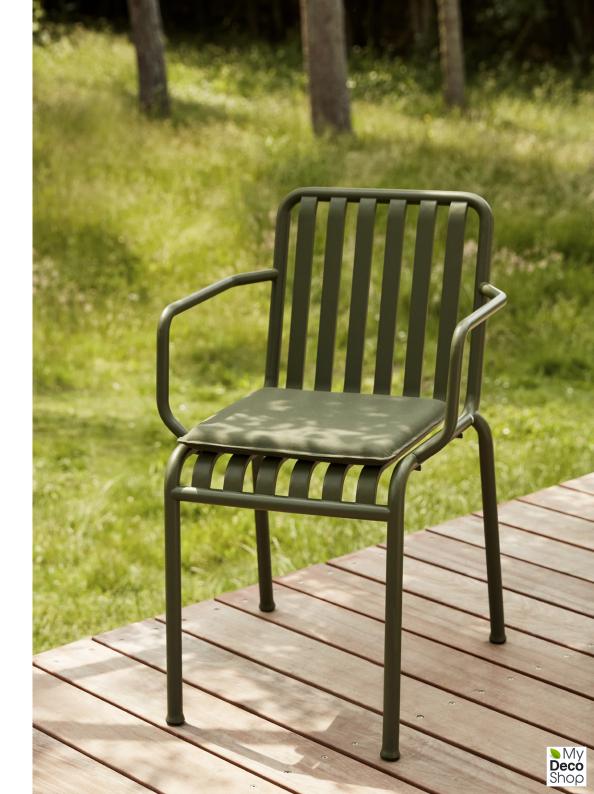

# **PALISSADE**

Designed by French brothers Ronan and Erwan Bouroullec,
Palissade is a collection of outdoor furniture for HAY in
powder coated or hot galvanised steel.

United by a common principle of symmetrical geometry, the Palissade collection is engineered to reproduce the same visual simplicity and core strength throughout.

Designed in colour and form to integrate effortlessly into a natural landscape or urban setting, Palissade is intended to be used over a longer period of time and become more beautiful over the years. The collection is suited to a wide variety of environments, from cafés and restaurants to gardens, terraces and balconies.

DINING ARM CHAIR W63 x D66 x H80 cm Seat height 45 cm, Seat depth 44 cm

LOUNGE CHAIR HIGH\*
W73 x D92 x H88 cm
Seat height 38 cm, Seat depth 49 cm

LOUNGE CHAIR LOW
W73 x D81 x H70 cm
Seat height 38 cm, Seat depth 49 cm