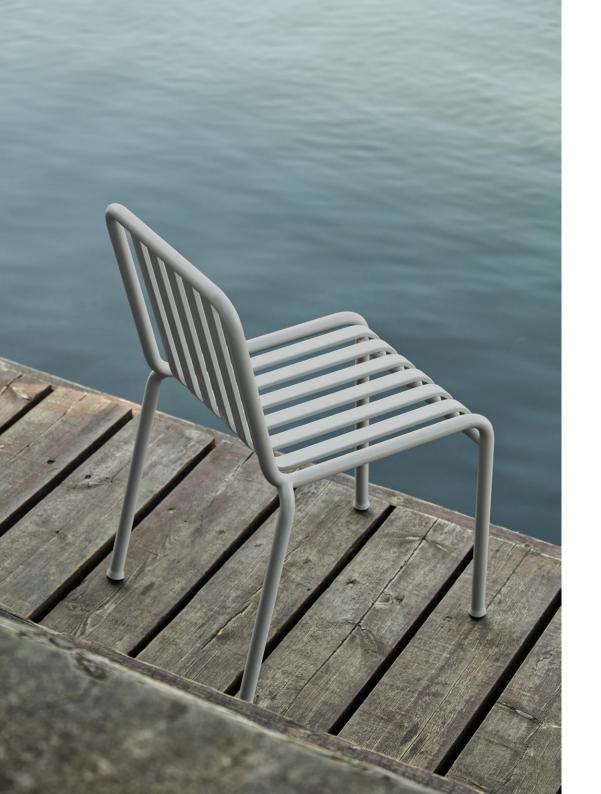

# **PALISSADE**

Designed by French brothers Ronan and Erwan Bouroullec,
Palissade is a collection of outdoor furniture for HAY in
powder coated or hot galvanised steel.

United by a common principle of symmetrical geometry, the Palissade collection is engineered to reproduce the same visual simplicity and core strength throughout.

Designed in colour and form to integrate effortlessly into a natural landscape or urban setting, Palissade is intended to be used over a longer period of time and become more beautiful over the years. The collection is suited to a wide variety of environments, from cafés and restaurants to gardens, terraces and balconies.