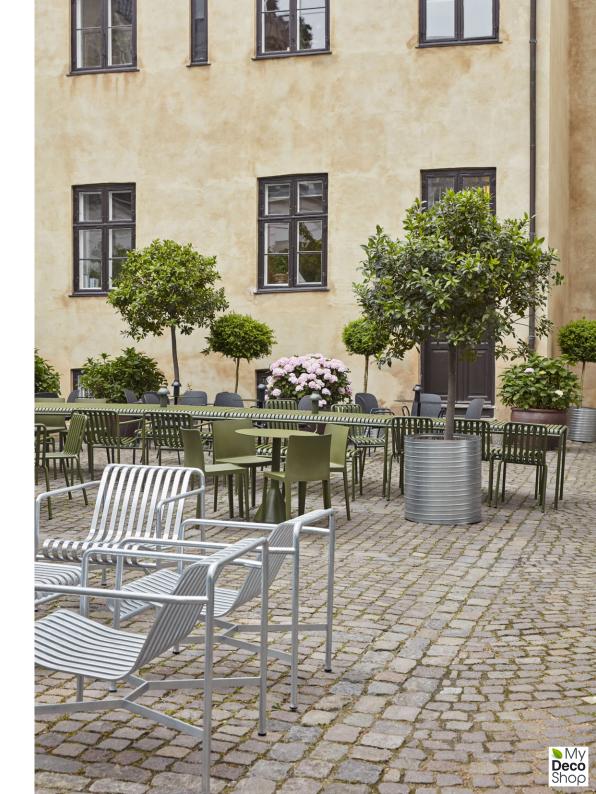

# **PALISSADE**

Designed by French brothers Ronan and Erwan Bouroullec,
Palissade is a collection of outdoor furniture for HAY in
powder coated or hot galvanised steel.

United by a common principle of symmetrical geometry, the Palissade collection is engineered to reproduce the same visual simplicity and core strength throughout.

Designed in colour and form to integrate effortlessly into a natural landscape or urban setting, Palissade is intended to be used over a longer period of time and become more beautiful over the years. The collection is suited to a wide variety of environments, from cafés and restaurants to gardens, terraces and balconies.