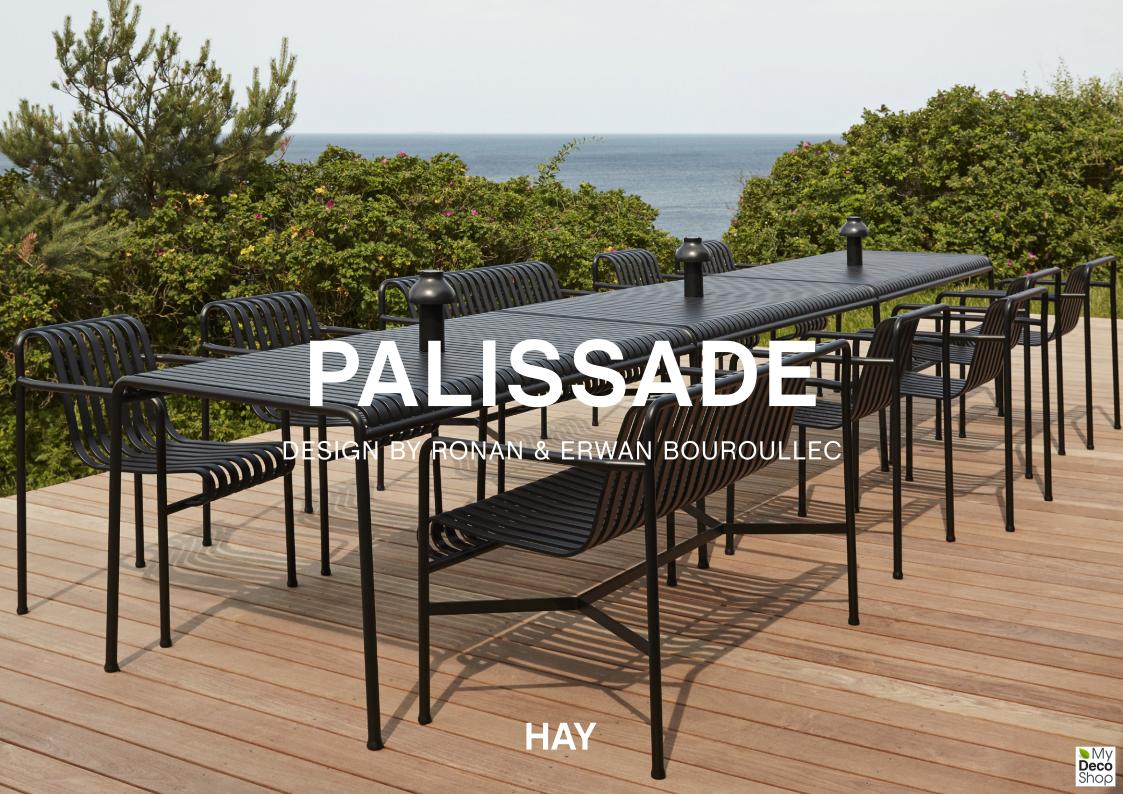

# **PALISSADE**

Designed by French brothers Ronan and Erwan Bouroullec,
Palissade is a collection of outdoor furniture for HAY in
powder coated or hot galvanised steel.

United by a common principle of symmetrical geometry, the Palissade collection is engineered to reproduce the same visual simplicity and core strength throughout.

Designed in colour and form to integrate effortlessly into a natural landscape or urban setting, Palissade is intended to be used over a longer period of time and become more beautiful over the years. The collection is suited to a wide variety of environments, from cafés and restaurants to gardens, terraces and balconies.