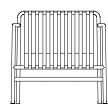

STOOL W37 X D42 X H45 cm

BENCH W120 X D42 X H45 cm

DINING BENCH WITHOUT ARMREST

W120 x D70 x H80 cm Seat height 45 cm, Seat depth 49 cm

DINING BENCH W128 x D70 x H80 cm

Seat height 45 cm, Seat depth 49 cm

LOUNGE SOFA