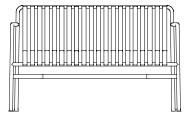

STOOL W37 X D42 X H45 cm

BENCH W120 X D42 X H45 cm

DINING BENCH WITHOUT ARMREST

W120 x D70 x H80 cm Seat height 45 cm, Seat depth 49 cm

DINING BENCH W128 x D70 x H80 cm

Seat height 45 cm, Seat depth 49 cm

LOUNGE SOFA