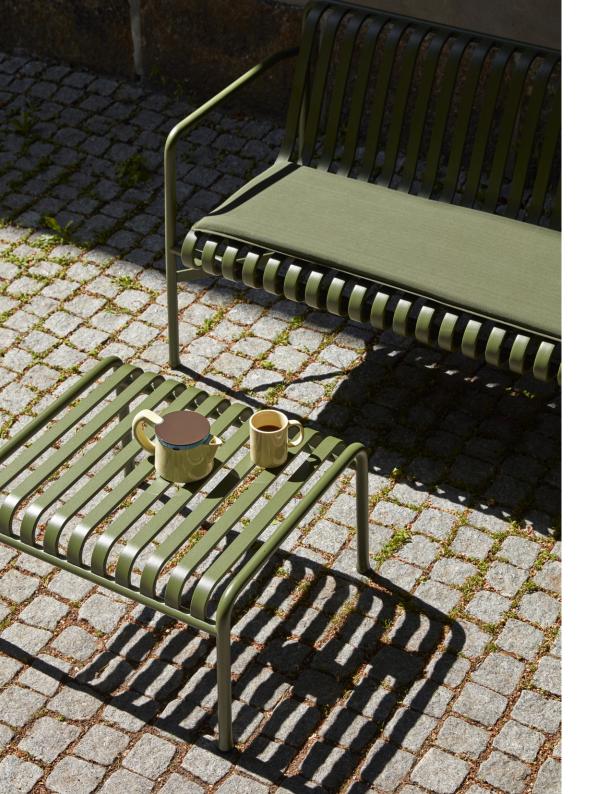

STOOL W37 X D42 X H45 cm

BENCH W120 X D42 X H45 cm

DINING BENCH WITHOUT ARMREST

W120 x D70 x H80 cm Seat height 45 cm, Seat depth 49 cm

DINING BENCH W128 x D70 x H80 cm

Seat height 45 cm, Seat depth 49 cm

LOUNGE SOFA

W139 x D88 x H70 cm Seat height 38 cm, Seat depth 49 cm

TABLE MIDDLE LEG\*

W90 x D13,6 x H75 cm

**TABLE** L82,5 x W90 x H75 cm

**TABLE** L170 X W90 X H75 cm

### MATERIALS

100% Olefin (Teflon water repellent treatment)

## COLOURS

OLIVE