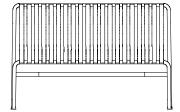

STOOL W37 X D42 X H45 cm

BENCH W120 X D42 X H45 cm

DINING BENCH WITHOUT ARMREST

W120 x D70 x H80 cm Seat height 45 cm, Seat depth 49 cm

DINING BENCH W128 x D70 x H80 cm

Seat height 45 cm, Seat depth 49 cm

LOUNGE SOFA