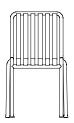

CHAIR
W47 x D56 x H80 cm
Seat height 45 cm, Seat depth 41 cm
Stackable 8 pcs.

ARM CHAIR
W51 x D56 x H80 cm
Seat height 45 cm, Seat depth 41 cm
Stackable 8 pcs.

BAR STOOL\* W38 x D45 x H78 cm

OTTOMAN W65 X D60 X H37 cm