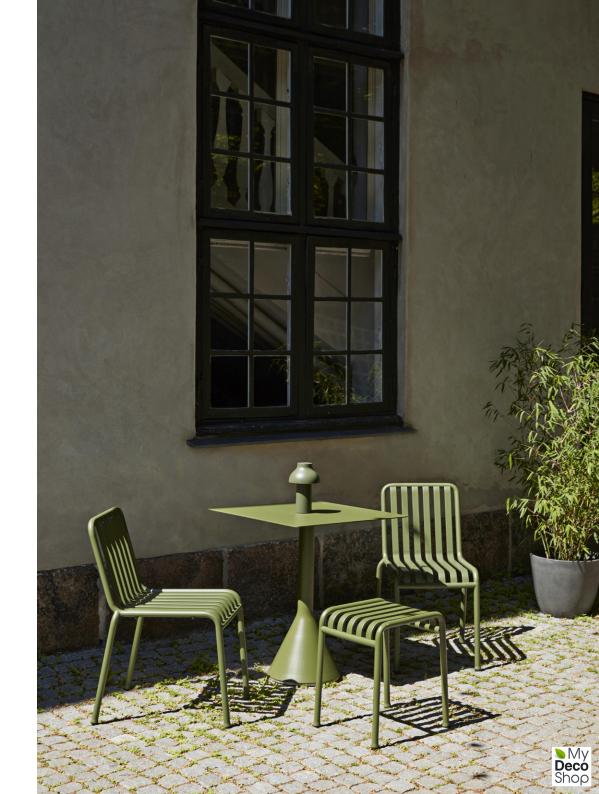

# **PALISSADE**

Designed by French brothers Ronan and Erwan Bouroullec,
Palissade is a collection of outdoor furniture for HAY in
powder coated or hot galvanised steel.

United by a common principle of symmetrical geometry, the Palissade collection is engineered to reproduce the same visual simplicity and core strength throughout.

Designed in colour and form to integrate effortlessly into a natural landscape or urban setting, Palissade is intended to be used over a longer period of time and become more beautiful over the years. The collection is suited to a wide variety of environments, from cafés and restaurants to gardens, terraces and balconies.

## COLOURS

OLIVE