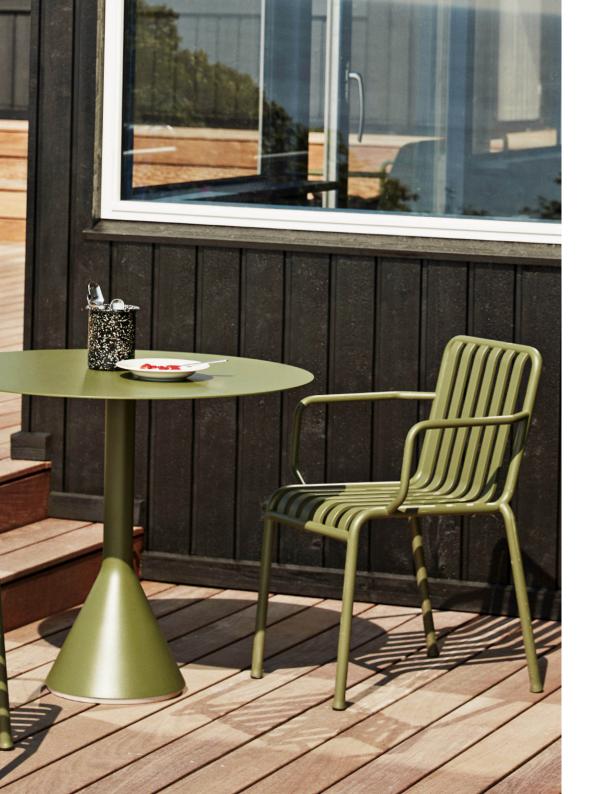

# **PALISSADE**

Designed by French brothers Ronan and Erwan Bouroullec,
Palissade is a collection of outdoor furniture for HAY in
powder coated or hot galvanised steel.

United by a common principle of symmetrical geometry, the Palissade collection is engineered to reproduce the same visual simplicity and core strength throughout.

Designed in colour and form to integrate effortlessly into a natural landscape or urban setting, Palissade is intended to be used over a longer period of time and become more beautiful over the years. The collection is suited to a wide variety of environments, from cafés and restaurants to gardens, terraces and balconies.

PALISSADE CONE TABLE\* Ø90 x H74 cm