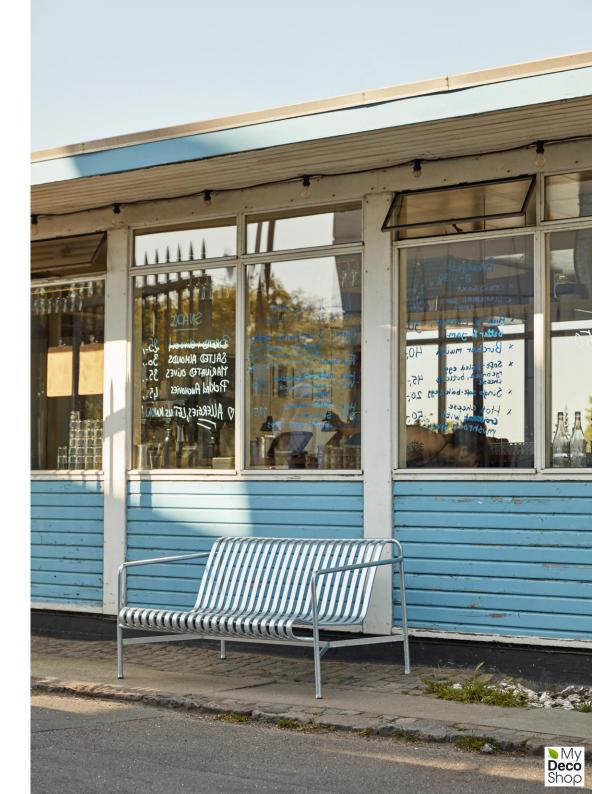

# **PALISSADE**

Designed by French brothers Ronan and Erwan Bouroullec,
Palissade is a collection of outdoor furniture for HAY in
powder coated or hot galvanised steel.

United by a common principle of symmetrical geometry, the Palissade collection is engineered to reproduce the same visual simplicity and core strength throughout.

Designed in colour and form to integrate effortlessly into a natural landscape or urban setting, Palissade is intended to be used over a longer period of time and become more beautiful over the years. The collection is suited to a wide variety of environments, from cafés and restaurants to gardens, terraces and balconies.