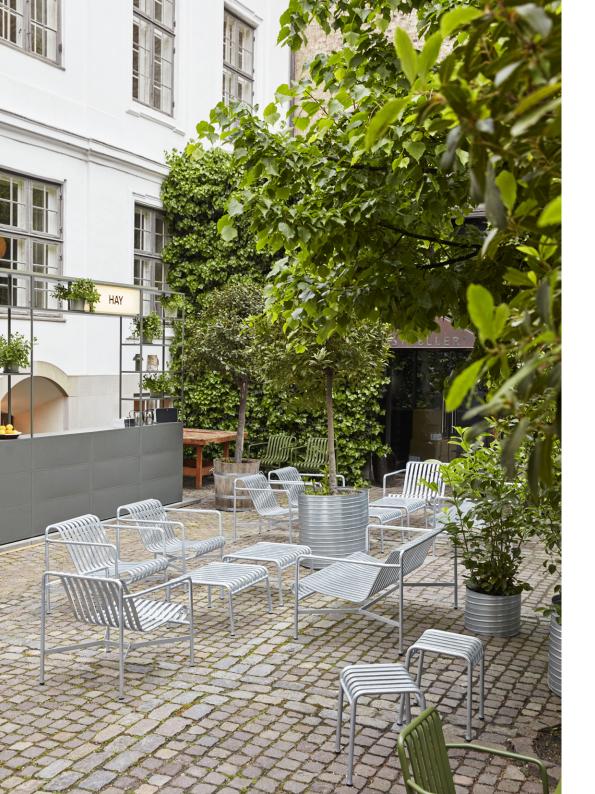

# **PALISSADE**

Designed by French brothers Ronan and Erwan Bouroullec,
Palissade is a collection of outdoor furniture for HAY in
powder coated or hot galvanised steel.

United by a common principle of symmetrical geometry, the Palissade collection is engineered to reproduce the same visual simplicity and core strength throughout.

Designed in colour and form to integrate effortlessly into a natural landscape or urban setting, Palissade is intended to be used over a longer period of time and become more beautiful over the years. The collection is suited to a wide variety of environments, from cafés and restaurants to gardens, terraces and balconies.