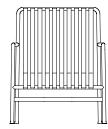

DINING ARM CHAIR W63 x D66 x H80 cm Seat height 45 cm, Seat depth 44 cm

LOUNGE CHAIR HIGH\*
W73 x D92 x H88 cm
Seat height 38 cm, Seat depth 49 cm

LOUNGE CHAIR LOW
W73 x D81 x H70 cm
Seat height 38 cm, Seat depth 49 cm