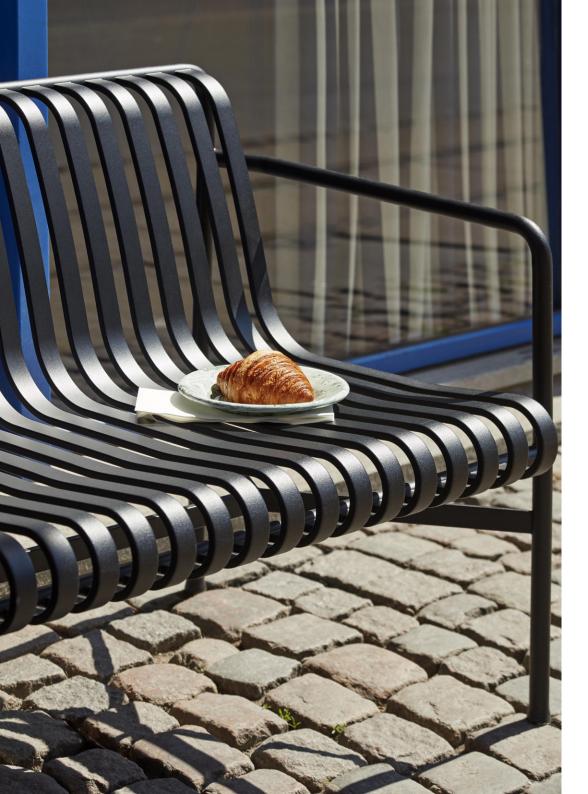

# **PALISSADE**

Designed by French brothers Ronan and Erwan Bouroullec,
Palissade is a collection of outdoor furniture for HAY in
powder coated or hot galvanised steel.

United by a common principle of symmetrical geometry, the Palissade collection is engineered to reproduce the same visual simplicity and core strength throughout.

Designed in colour and form to integrate effortlessly into a natural landscape or urban setting, Palissade is intended to be used over a longer period of time and become more beautiful over the years. The collection is suited to a wide variety of environments, from cafés and restaurants to gardens, terraces and balconies.