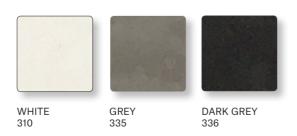

## **HPL** TABLE TOPS

585

High pressure laminate (HPL) is a flat thermo hardening resin-based sheet. It is reinforced with wood-based fibers and manufactured at high pressure and temperature.