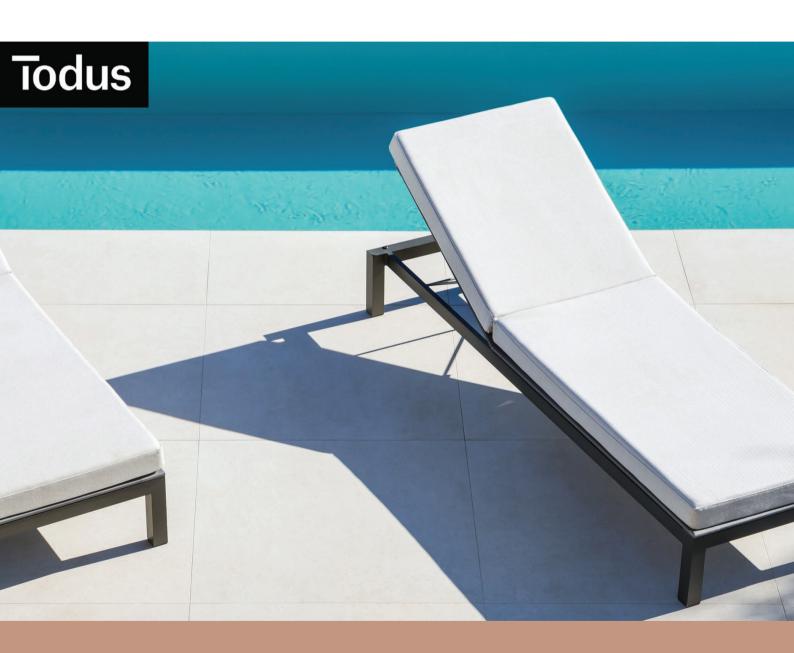

# LEUVEN COLLECTION FITS IN EVERY ENVIRONMENT

LEUVEN LOUNGER [ 65 x 200 x 32 cm ] STACKABLE [ 76 x 200 x 32 cm ]

LEUVEN SUNBED [ 142 x 200 x 32 cm ]

LEUVEN DINING BENCH [ 205 x 40 x 45 cm ] [ 280 x 40 x 45 cm ]