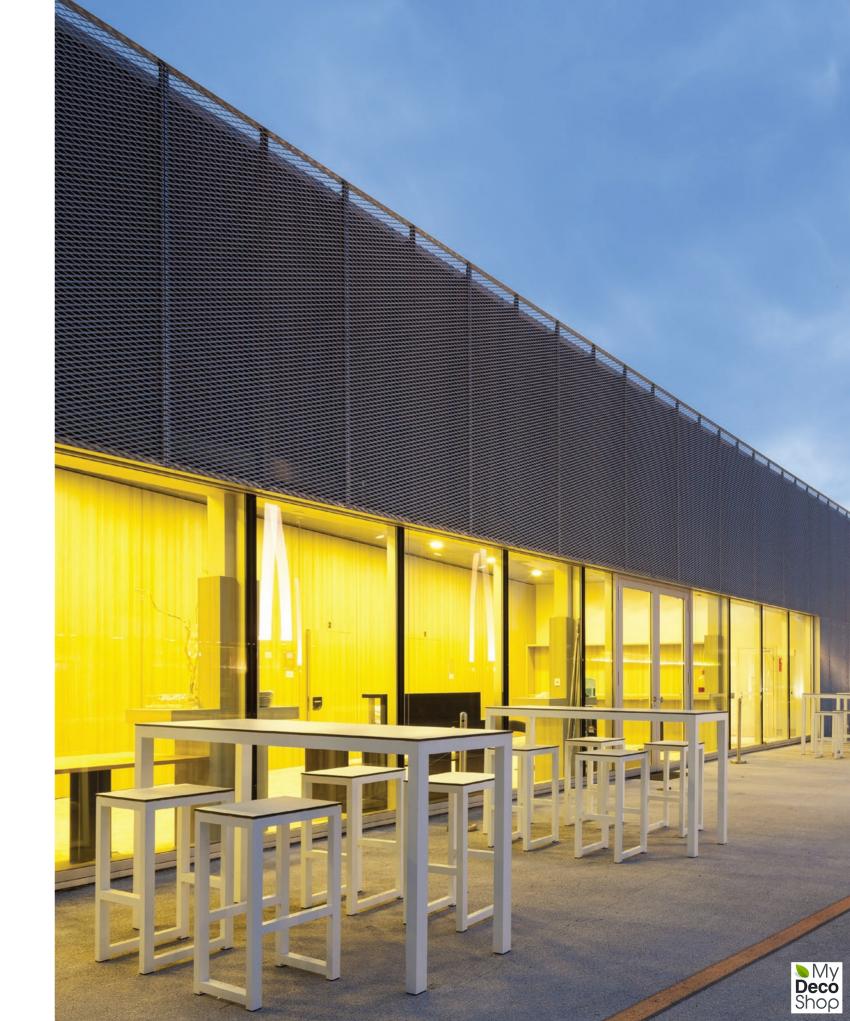

# LEUVEN COLLECTION FITS IN EVERY ENVIRONMENT

LEUVEN LOUNGER [ 65 x 200 x 32 cm ] STACKABLE [ 76 x 200 x 32 cm ]

LEUVEN SUNBED [ 142 x 200 x 32 cm ]

LEUVEN DINING BENCH [ 205 x 40 x 45 cm ] [ 280 x 40 x 45 cm ]