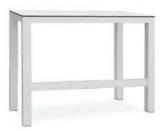

LEUVEN SIDE TABLE [ 50 x 50 x 32 cm ]

LEUVEN BAR BENCH [ 105 x 40 x 79 cm ]

LEUVEN BAR STOOL [ 40 x 40 x 79 cm ]