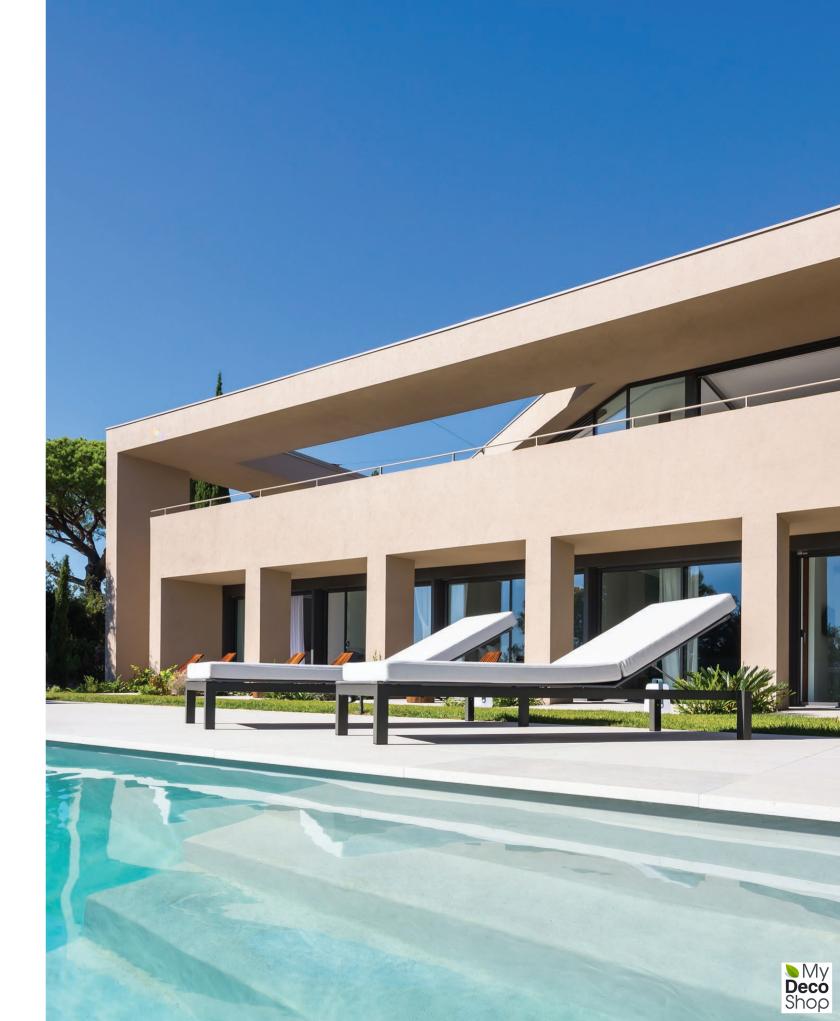

# LEUVEN COLLECTION FITS IN EVERY ENVIRONMENT

LEUVEN LOUNGER [ 65 x 200 x 32 cm ] STACKABLE [ 76 x 200 x 32 cm ]

LEUVEN SUNBED [ 142 x 200 x 32 cm ]

LEUVEN DINING BENCH [ 205 x 40 x 45 cm ] [ 280 x 40 x 45 cm ]