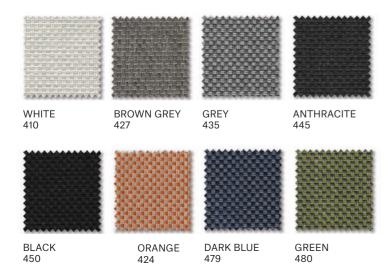

# POWDER COATED ALUMINIUM FRAMES

100% polyester is used for powder coating.

105

**BRUSHED** 

105

550

110

**FABRIC** FOR SUNLOUNGERS
Batyline is a technical fabric developed especially for outdoor use. It has exceptional tear strength, UV radiation resistance and dries very quickly.