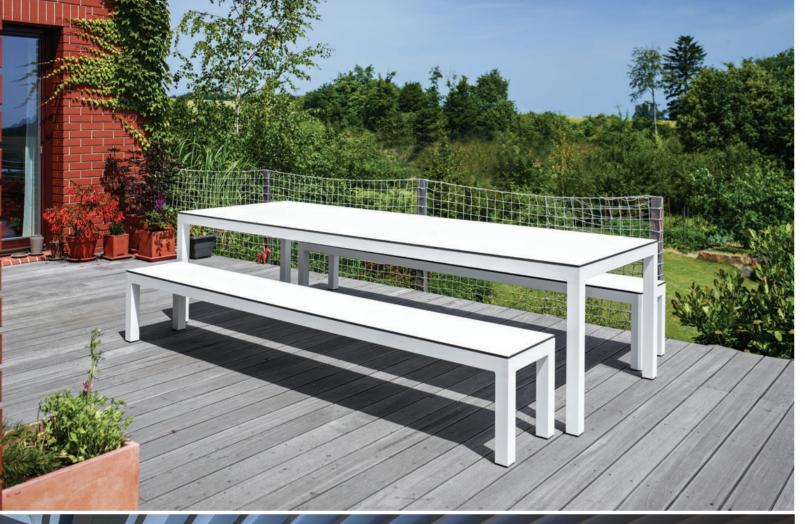

# LEUVEN COLLECTION FITS IN EVERY ENVIRONMENT

LEUVEN LOUNGER [ 65 x 200 x 32 cm ] STACKABLE [ 76 x 200 x 32 cm ]

LEUVEN SUNBED [ 142 x 200 x 32 cm ]

LEUVEN DINING BENCH [ 205 x 40 x 45 cm ] [ 280 x 40 x 45 cm ]