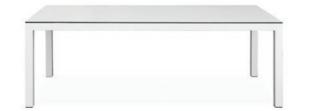

# LEUVEN COLLECTION FITS IN EVERY ENVIRONMENT

LEUVEN LOUNGER [ 65 x 200 x 32 cm ] STACKABLE [ 76 x 200 x 32 cm ]

LEUVEN SUNBED [ 142 x 200 x 32 cm ]

LEUVEN DINING BENCH [ 205 x 40 x 45 cm ] [ 280 x 40 x 45 cm ]