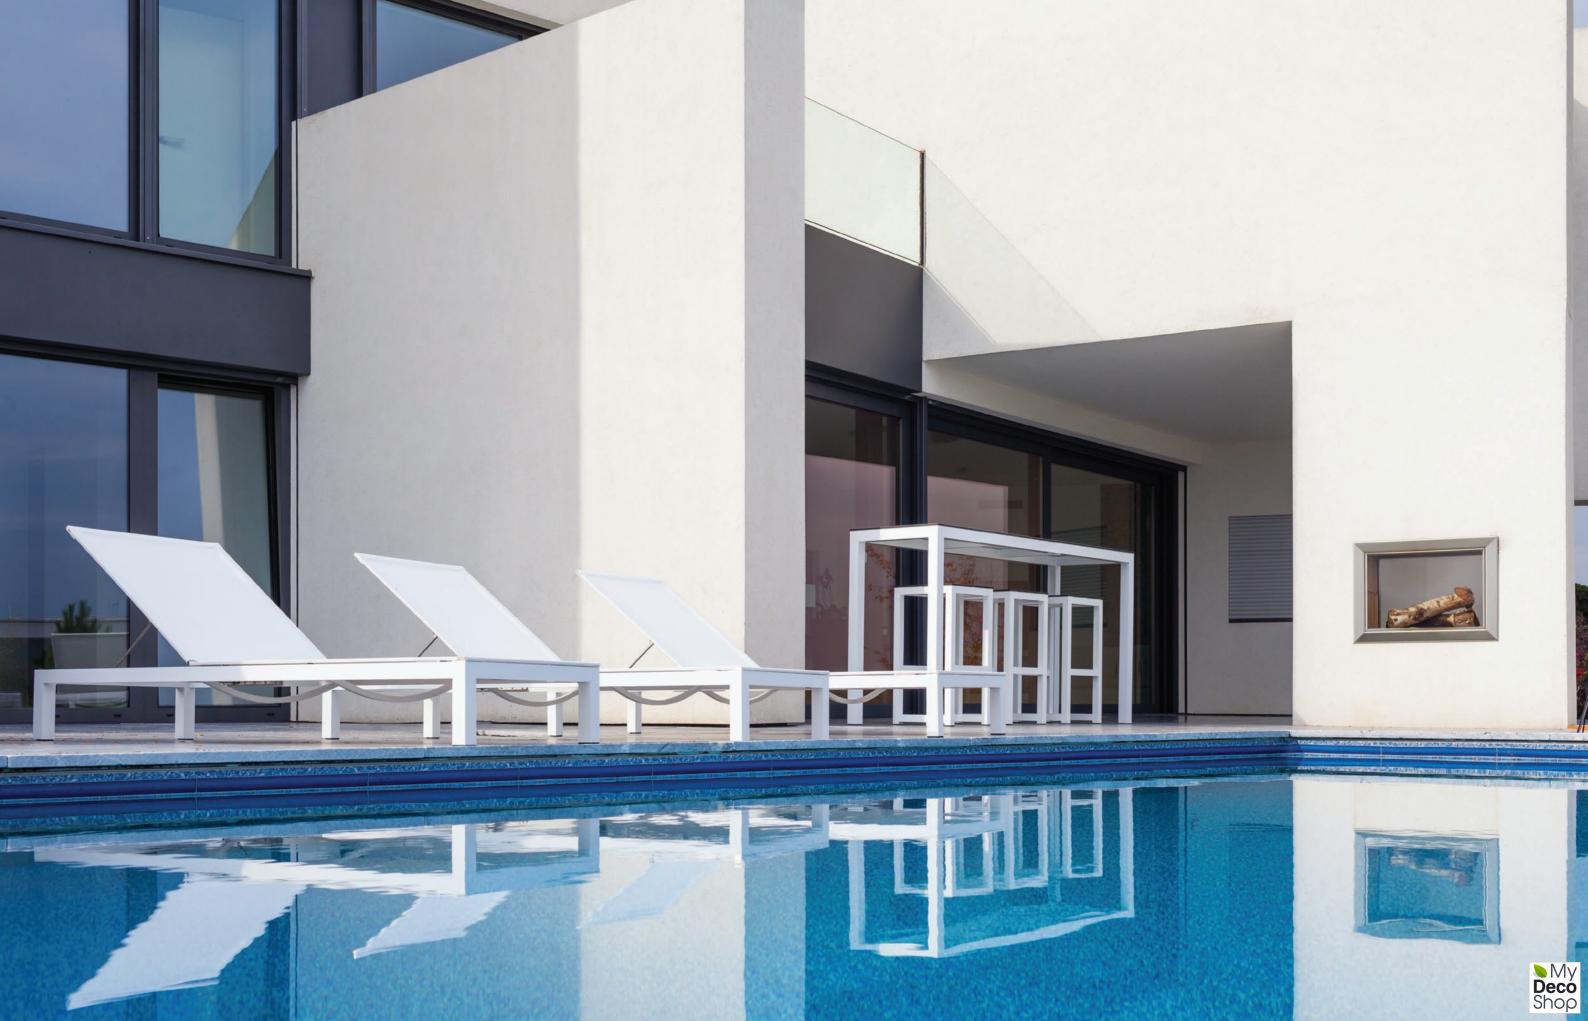

# LEUVEN COLLECTION FITS IN EVERY ENVIRONMENT

LEUVEN LOUNGER [ 65 x 200 x 32 cm ] STACKABLE [ 76 x 200 x 32 cm ]

LEUVEN SUNBED [ 142 x 200 x 32 cm ]

LEUVEN DINING BENCH [ 205 x 40 x 45 cm ] [ 280 x 40 x 45 cm ]

LEUVEN SIDE TABLE [ 50 x 50 x 32 cm ]

LEUVEN BAR BENCH [ 105 x 40 x 79 cm ]

LEUVEN BAR STOOL [ 40 x 40 x 79 cm ]