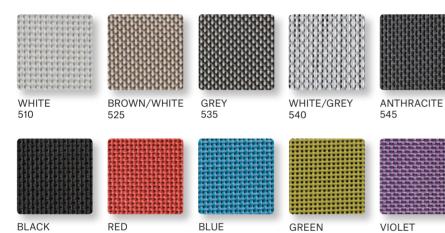

# **FABRICS** FOR SUNLOUNGER CUSHIONS

570

Crevin is a unique upholstery fabric for joint indoor outdoor use. It has a homely and natural appearance and can be easily cleaned by domestic machine-wash. It is finished with stain repellence. Sofa cushins are filled with Dryfeel® all weather foam.