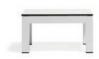

# LEUVEN COLLECTION FITS IN EVERY ENVIRONMENT

LEUVEN LOUNGER [ 65 x 200 x 32 cm ] STACKABLE [ 76 x 200 x 32 cm ]

LEUVEN SUNBED [ 142 x 200 x 32 cm ]

LEUVEN DINING BENCH [ 205 x 40 x 45 cm ] [ 280 x 40 x 45 cm ]

LEUVEN SIDE TABLE [ 50 x 50 x 32 cm ]

LEUVEN BAR BENCH [ 105 x 40 x 79 cm ]

LEUVEN BAR STOOL [ 40 x 40 x 79 cm ]