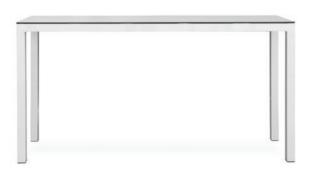

# LEUVEN COLLECTION FITS IN EVERY ENVIRONMENT

LEUVEN LOUNGER [ 65 x 200 x 32 cm ] STACKABLE [ 76 x 200 x 32 cm ]

LEUVEN SUNBED [ 142 x 200 x 32 cm ]

LEUVEN DINING BENCH [ 205 x 40 x 45 cm ] [ 280 x 40 x 45 cm ]

LEUVEN SIDE TABLE [ 50 x 50 x 32 cm ]

LEUVEN BAR BENCH [ 105 x 40 x 79 cm ]

LEUVEN BAR STOOL [ 40 x 40 x 79 cm ]