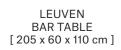

LEUVEN SIDE TABLE [ 50 x 50 x 32 cm ]

LEUVEN BAR BENCH [ 105 x 40 x 79 cm ]

LEUVEN BAR STOOL [ 40 x 40 x 79 cm ]