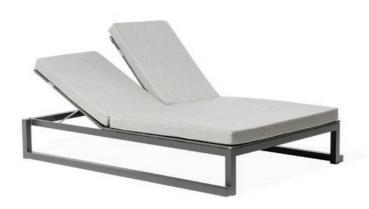

# LEUVEN COLLECTION FITS IN EVERY ENVIRONMENT

LEUVEN LOUNGER [ 65 x 200 x 32 cm ] STACKABLE [ 76 x 200 x 32 cm ]

LEUVEN SUNBED [ 142 x 200 x 32 cm ]

LEUVEN DINING BENCH [ 205 x 40 x 45 cm ] [ 280 x 40 x 45 cm ]