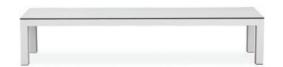

# LEUVEN COLLECTION FITS IN EVERY ENVIRONMENT

LEUVEN LOUNGER [ 65 x 200 x 32 cm ] STACKABLE [ 76 x 200 x 32 cm ]

LEUVEN SUNBED [ 142 x 200 x 32 cm ]

LEUVEN DINING BENCH [ 205 x 40 x 45 cm ] [ 280 x 40 x 45 cm ]

LEUVEN SIDE TABLE [ 50 x 50 x 32 cm ]

LEUVEN BAR BENCH [ 105 x 40 x 79 cm ]

LEUVEN BAR STOOL [ 40 x 40 x 79 cm ]