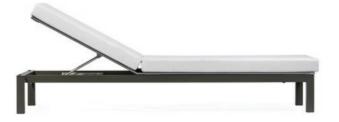

# LEUVEN COLLECTION FITS IN EVERY ENVIRONMENT

LEUVEN LOUNGER [ 65 x 200 x 32 cm ] STACKABLE [ 76 x 200 x 32 cm ]

LEUVEN SUNBED [ 142 x 200 x 32 cm ]

LEUVEN DINING BENCH [ 205 x 40 x 45 cm ] [ 280 x 40 x 45 cm ]