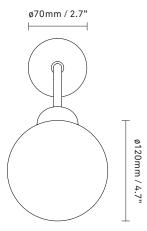

**Type:** Wall light - Indoor

**Colour:** Glass: opal white / Metal: brushed brass

Materials: Anodized metal, mouth-blown glass

**Dimensions:** 175 mm / 6,9 in x 220 mm / 8,7 in

Glass: ø120/4,7in

**Weight:** Armature + glass: 360g