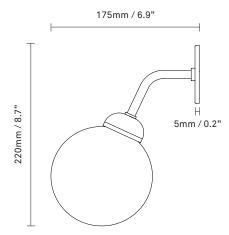

**Type:** Wall light - Indoor

**Colour:** Glass: opal white / Metal: brushed brass

Materials: Anodized metal, mouth-blown glass

**Dimensions:** 175 mm / 6,9 in x 220 mm / 8,7 in

Glass: ø120/4,7in

**Weight:** Armature + glass: 360g