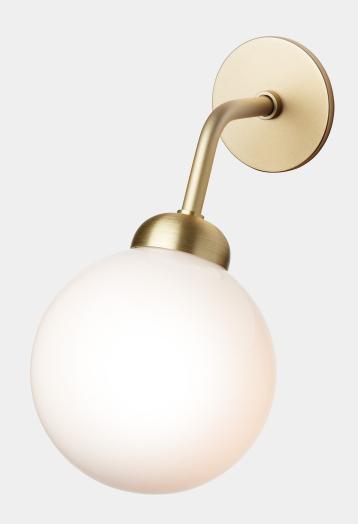

# **NUURA**

APIALES WALL HARD-WIRED brushed brass / opal white

Design: Sofie Refer, 2021

### **NUURA**

**Apiales Wall Hard-Wired** is connected directly to the electrical wiring in the wall. A classic wall plate version of the Apiales Wall lamp is also available.

**Product no.:** EU - 2055003 / US - 3055003

**Type:** Wall light - Indoor

**Colour:** Glass: opal white / Metal: brushed brass

Materials: Anodized metal, mouth-blown glass

**Dimensions:** 175 mm / 6,9 in x 220 mm / 8,7 in

Glass: ø120/4,7in

**Weight:** Armature + glass: 360g