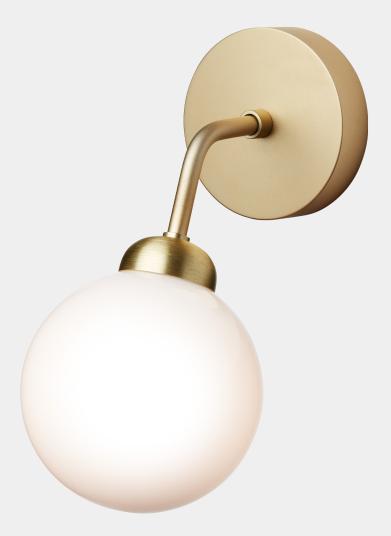

## NUURA

APIALES WALL brushed brass / opal Design: Sofie Refer, 2021

## NUURA

**Apiales Wall** is available with a classic wall plate or as a hard-wired version, to be connected directly to the electrical wiring in the wall. Wall plate fits US 3½" pancake bracket.

| Product no.: | EU - 2055001 / US - 3055001                                                                                                                                                     |
|--------------|---------------------------------------------------------------------------------------------------------------------------------------------------------------------------------|
| Туре:        | Wall light - Indoor                                                                                                                                                             |
| Colour:      | Glass: opal white / Metal: brushed brass                                                                                                                                        |
| Materials:   | Anodized metal, mouth-blown glass                                                                                                                                               |
| Dimensions:  | 240mm / 9.4in x 200mm / 7.9in<br>Glass: ø120/ 4.7in                                                                                                                             |
| Weight:      | Armature + glass: 420g                                                                                                                                                          |
| Packaging:   | Dimensions: L: 355mm / 13.9in<br>x W: 150mm / 5.9in x H: 155mm / 6.1in<br>Weight: 310g<br>Total weight incl. product: 730g<br>Number of parcels: 1<br>Material: Brown cardboard |