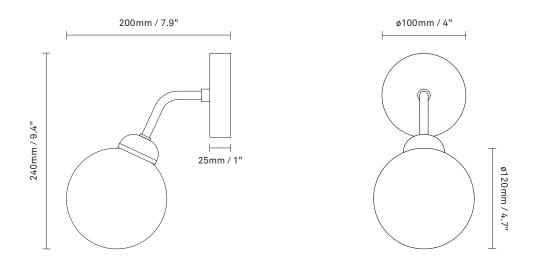

## NUURA

**Apiales Wall** is available with a classic wall plate or as a hard-wired version, to be connected directly to the electrical wiring in the wall. Wall plate fits US 3½" pancake bracket.

| Product no.: | EU - 2055001 / US - 3055001                                                                                                                                                     |
|--------------|---------------------------------------------------------------------------------------------------------------------------------------------------------------------------------|
| Туре:        | Wall light - Indoor                                                                                                                                                             |
| Colour:      | Glass: opal white / Metal: brushed brass                                                                                                                                        |
| Materials:   | Anodized metal, mouth-blown glass                                                                                                                                               |
| Dimensions:  | 240mm / 9.4in x 200mm / 7.9in<br>Glass: ø120/ 4.7in                                                                                                                             |
| Weight:      | Armature + glass: 420g                                                                                                                                                          |
| Packaging:   | Dimensions: L: 355mm / 13.9in<br>x W: 150mm / 5.9in x H: 155mm / 6.1in<br>Weight: 310g<br>Total weight incl. product: 730g<br>Number of parcels: 1<br>Material: Brown cardboard |