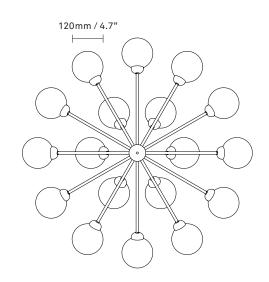

## NUURA

Apiales 18 in mouth-blown opal white glass and satin black finish.

| EU - 2051008 / US - 3051007                                                                                                                                                             | Ce                                                                                                                                                                                                                                                                                                                                                                                                                                                                                                |
|-----------------------------------------------------------------------------------------------------------------------------------------------------------------------------------------|---------------------------------------------------------------------------------------------------------------------------------------------------------------------------------------------------------------------------------------------------------------------------------------------------------------------------------------------------------------------------------------------------------------------------------------------------------------------------------------------------|
| Ceiling light - indoor                                                                                                                                                                  | Fo                                                                                                                                                                                                                                                                                                                                                                                                                                                                                                |
| Glass: opal white / Metal: satin black<br>Cable: black                                                                                                                                  | Cl                                                                                                                                                                                                                                                                                                                                                                                                                                                                                                |
| Anodized metal, mouth-blown glass,<br>fabric covered cable                                                                                                                              | Liį                                                                                                                                                                                                                                                                                                                                                                                                                                                                                               |
| ø890mm / 35in x 480mm / 18.9in<br>Ceiling plate: ø145mm / 5.7in<br>x 29mm / 1.1in<br>Cable lengh: 4000mm / 157.4in<br>Glass: ø120mm / 4.7in                                             | Li                                                                                                                                                                                                                                                                                                                                                                                                                                                                                                |
| Product incl. ceiling plate: 7390 g                                                                                                                                                     |                                                                                                                                                                                                                                                                                                                                                                                                                                                                                                   |
| Dimensions: L: 796mm / 31.3in x<br>W: 796mm / 31.3in x H: 520mm / 20.4in<br>Weight: 6620 g<br>Total weight incl. product: 14010 g<br>Number of parcels: 1<br>Material: Brown cardboard. | Di<br>lig<br>Lig<br>via<br>Wo                                                                                                                                                                                                                                                                                                                                                                                                                                                                     |
|                                                                                                                                                                                         | Ceiling light - indoor<br>Glass: opal white / Metal: satin black<br>Cable: black<br>Anodized metal, mouth-blown glass,<br>fabric covered cable<br>Ø890mm / 35in x 480mm / 18.9in<br>Ceiling plate: ø145mm / 5.7in<br>x 29mm / 1.1in<br>Cable lengh: 4000mm / 157.4in<br>Glass: ø120mm / 4.7in<br>Product incl. ceiling plate: 7390 g<br>Dimensions: L: 796mm / 31.3in x<br>W: 796mm / 31.3in x H: 520mm / 20.4in<br>Weight: 6620 g<br>Total weight incl. product: 14010 g<br>Number of parcels: 1 |