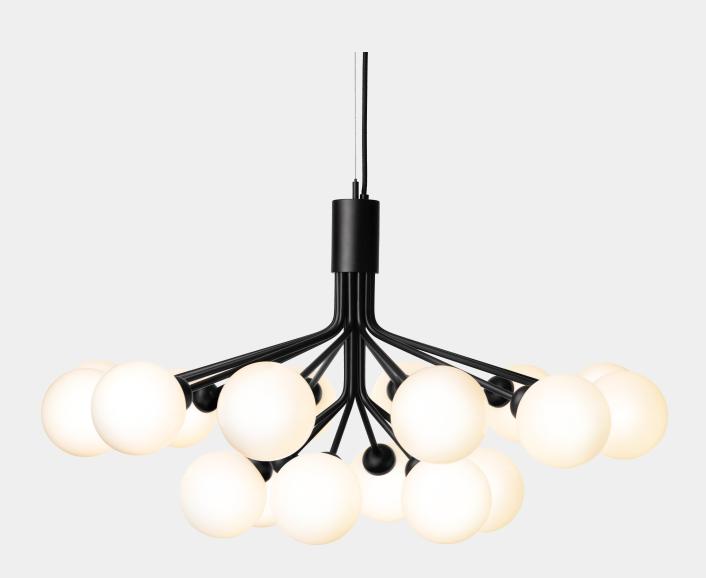

## NUURA

APIALES 18 satin black / opal Design: Sofie Refer, 2020

## NUURA

Apiales 18 in mouth-blown opal white glass and satin black finish.

| EU - 2051008 / US - 3051007                                                                                                                                                             | Ce                                                                                                                                                                                                                                                                                                                                                                                                                                                                                                |
|-----------------------------------------------------------------------------------------------------------------------------------------------------------------------------------------|---------------------------------------------------------------------------------------------------------------------------------------------------------------------------------------------------------------------------------------------------------------------------------------------------------------------------------------------------------------------------------------------------------------------------------------------------------------------------------------------------|
| Ceiling light - indoor                                                                                                                                                                  | Fo                                                                                                                                                                                                                                                                                                                                                                                                                                                                                                |
| Glass: opal white / Metal: satin black<br>Cable: black                                                                                                                                  | Cl                                                                                                                                                                                                                                                                                                                                                                                                                                                                                                |
| Anodized metal, mouth-blown glass,<br>fabric covered cable                                                                                                                              | Liį                                                                                                                                                                                                                                                                                                                                                                                                                                                                                               |
| ø890mm / 35in x 480mm / 18.9in<br>Ceiling plate: ø145mm / 5.7in<br>x 29mm / 1.1in<br>Cable lengh: 4000mm / 157.4in<br>Glass: ø120mm / 4.7in                                             | Li                                                                                                                                                                                                                                                                                                                                                                                                                                                                                                |
| Product incl. ceiling plate: 7390 g                                                                                                                                                     |                                                                                                                                                                                                                                                                                                                                                                                                                                                                                                   |
| Dimensions: L: 796mm / 31.3in x<br>W: 796mm / 31.3in x H: 520mm / 20.4in<br>Weight: 6620 g<br>Total weight incl. product: 14010 g<br>Number of parcels: 1<br>Material: Brown cardboard. | Di<br>lig<br>Lig<br>via<br>Wo                                                                                                                                                                                                                                                                                                                                                                                                                                                                     |
|                                                                                                                                                                                         | Ceiling light - indoor<br>Glass: opal white / Metal: satin black<br>Cable: black<br>Anodized metal, mouth-blown glass,<br>fabric covered cable<br>Ø890mm / 35in x 480mm / 18.9in<br>Ceiling plate: ø145mm / 5.7in<br>x 29mm / 1.1in<br>Cable lengh: 4000mm / 157.4in<br>Glass: ø120mm / 4.7in<br>Product incl. ceiling plate: 7390 g<br>Dimensions: L: 796mm / 31.3in x<br>W: 796mm / 31.3in x H: 520mm / 20.4in<br>Weight: 6620 g<br>Total weight incl. product: 14010 g<br>Number of parcels: 1 |