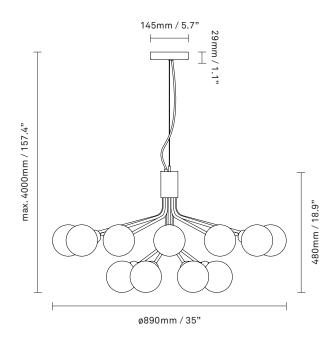

## NUURA

Apiales 18 in mouth-blown opal white glass and satin black finish.

| EU - 2051008 / US - 3051007                                                                                                                                                             | Ce                                                                                                                                                                                                                                                                                                                                                                                                                                                                                                |
|-----------------------------------------------------------------------------------------------------------------------------------------------------------------------------------------|---------------------------------------------------------------------------------------------------------------------------------------------------------------------------------------------------------------------------------------------------------------------------------------------------------------------------------------------------------------------------------------------------------------------------------------------------------------------------------------------------|
| Ceiling light - indoor                                                                                                                                                                  | Fo                                                                                                                                                                                                                                                                                                                                                                                                                                                                                                |
| Glass: opal white / Metal: satin black<br>Cable: black                                                                                                                                  | Cl                                                                                                                                                                                                                                                                                                                                                                                                                                                                                                |
| Anodized metal, mouth-blown glass,<br>fabric covered cable                                                                                                                              | Liį                                                                                                                                                                                                                                                                                                                                                                                                                                                                                               |
| ø890mm / 35in x 480mm / 18.9in<br>Ceiling plate: ø145mm / 5.7in<br>x 29mm / 1.1in<br>Cable lengh: 4000mm / 157.4in<br>Glass: ø120mm / 4.7in                                             | Li                                                                                                                                                                                                                                                                                                                                                                                                                                                                                                |
| Product incl. ceiling plate: 7390 g                                                                                                                                                     |                                                                                                                                                                                                                                                                                                                                                                                                                                                                                                   |
| Dimensions: L: 796mm / 31.3in x<br>W: 796mm / 31.3in x H: 520mm / 20.4in<br>Weight: 6620 g<br>Total weight incl. product: 14010 g<br>Number of parcels: 1<br>Material: Brown cardboard. | Di<br>lig<br>Lig<br>via<br>Wo                                                                                                                                                                                                                                                                                                                                                                                                                                                                     |
|                                                                                                                                                                                         | Ceiling light - indoor<br>Glass: opal white / Metal: satin black<br>Cable: black<br>Anodized metal, mouth-blown glass,<br>fabric covered cable<br>Ø890mm / 35in x 480mm / 18.9in<br>Ceiling plate: ø145mm / 5.7in<br>x 29mm / 1.1in<br>Cable lengh: 4000mm / 157.4in<br>Glass: ø120mm / 4.7in<br>Product incl. ceiling plate: 7390 g<br>Dimensions: L: 796mm / 31.3in x<br>W: 796mm / 31.3in x H: 520mm / 20.4in<br>Weight: 6620 g<br>Total weight incl. product: 14010 g<br>Number of parcels: 1 |