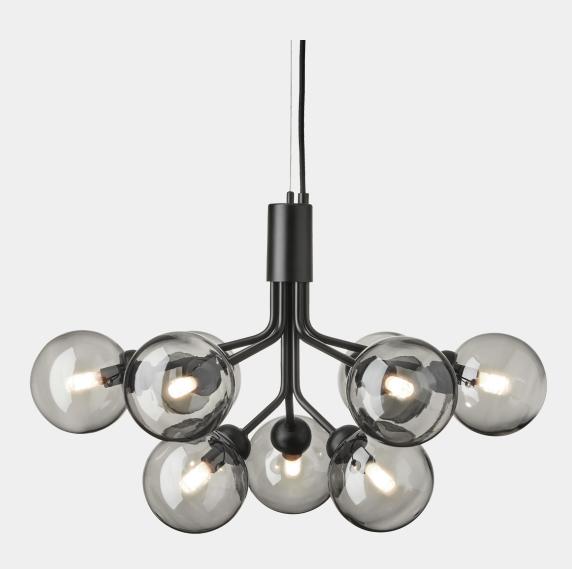

## NUURA

APIALES 9 satin black / smoked Design: Sofie Refer, 2019

## NUURA

 ${\bf Apiales}~{\bf 9}$  in mouth-blown smoked black glass and satin black finish.

| Product no.: | EU - 2051004 / US - 3051004                                                                                                                              | Certifications                                                          |
|--------------|----------------------------------------------------------------------------------------------------------------------------------------------------------|-------------------------------------------------------------------------|
| Туре:        | Ceiling light - indoor                                                                                                                                   | For information                                                         |
| Colour:      | Glass: smoked black / Metal: satin black<br>Cable: black                                                                                                 | Cleaning:                                                               |
| Materials:   | Anodized metal, mouth-blown glass, fabric covered cable                                                                                                  | Light source:                                                           |
| Dimensions:  | 595mm / 23.4in x 385mm / 15in<br>Ceiling plate: ø145mm / 5.7in<br>x 29mm / 1in<br>Cable lenght: 4000mm / 157.4in<br>Glass: ø120mm / 4.7in                | Light source                                                            |
| Weight:      | Product incl. ceiling plate: 3990 g                                                                                                                      | -                                                                       |
| Packaging:   | Dimensions: L: 515mm / 20.2in<br>x W: 515mm / 20.2in x H: 465mm / 18.3in<br>Weight: 2680 g<br>Total weight incl. product: 6670 g<br>Number of parcels: 1 | Dimmable if in<br>light source(s<br>Light source car<br>via our webshop |
|              | Material: Brown cardboard.                                                                                                                               | Works with appr<br>to delivery on re                                    |
|              |                                                                                                                                                          |                                                                         |