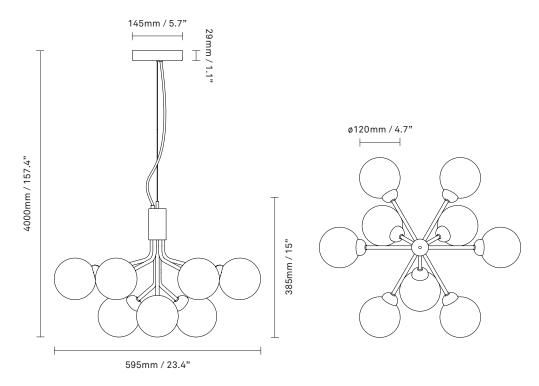

## NUURA

 ${\bf Apiales}~{\bf 9}$  in mouth-blown smoked black glass and satin black finish.

| Product no.: | EU - 2051004 / US - 3051004                                                                                                                              | Certifications                                                          |
|--------------|----------------------------------------------------------------------------------------------------------------------------------------------------------|-------------------------------------------------------------------------|
| Туре:        | Ceiling light - indoor                                                                                                                                   | For information                                                         |
| Colour:      | Glass: smoked black / Metal: satin black<br>Cable: black                                                                                                 | Cleaning:                                                               |
| Materials:   | Anodized metal, mouth-blown glass, fabric covered cable                                                                                                  | Light source:                                                           |
| Dimensions:  | 595mm / 23.4in x 385mm / 15in<br>Ceiling plate: ø145mm / 5.7in<br>x 29mm / 1in<br>Cable lenght: 4000mm / 157.4in<br>Glass: ø120mm / 4.7in                | Light source                                                            |
| Weight:      | Product incl. ceiling plate: 3990 g                                                                                                                      | -                                                                       |
| Packaging:   | Dimensions: L: 515mm / 20.2in<br>x W: 515mm / 20.2in x H: 465mm / 18.3in<br>Weight: 2680 g<br>Total weight incl. product: 6670 g<br>Number of parcels: 1 | Dimmable if in<br>light source(s<br>Light source car<br>via our webshop |
|              | Material: Brown cardboard.                                                                                                                               | Works with appr<br>to delivery on re                                    |
|              |                                                                                                                                                          |                                                                         |