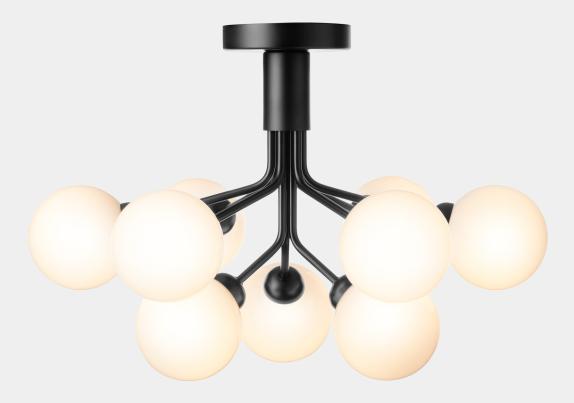

## NUURA

APIALES 9 CEILING satin black / opal

## NUURA

Apiales 9 Ceiling in mouth-blown opal white glass and satin black finish.

| Product no.:          | EU - 2059003 / US - 3059003                                                                                | Certifications                                      | : CE, ETL, IP20, Class I                                                                                                                                                                                          |  |
|-----------------------|------------------------------------------------------------------------------------------------------------|-----------------------------------------------------|-------------------------------------------------------------------------------------------------------------------------------------------------------------------------------------------------------------------|--|
| Туре:                 | Ceiling light - indoor                                                                                     | For information about IP ratings, click <u>here</u> |                                                                                                                                                                                                                   |  |
| Colour:<br>Materials: | Glass: opal white / Metal: satin black<br>Anodized metal, mouth-blown glass                                | Cleaning:                                           | Use a soft dry cloth to clean the product.<br>Do not use household cleaners.                                                                                                                                      |  |
| Dimensions:           | W: 595mm / 23.4in x H: 399mm / 15.7in<br>Ceiling plate: D145 mm / 5.7in<br>Glass: ø120mm / 4.7in           | Light source:                                       | Socket: G9<br>Max wattage: 5W LED<br>Voltage (V): 220-240V / 120                                                                                                                                                  |  |
| Weight:               | Armature + glass: 3990 g                                                                                   |                                                     | V                                                                                                                                                                                                                 |  |
| Packaging:            | Dimensions: L: 515mm x W: 515mm<br>x H: 465mm                                                              | Light source n                                      | Light source not included<br>Dimmable if installed with appropriate dimmable LED<br>light source(s) suitable for your dimmer circuit.<br>Light source can be added to delivery on request or<br>via our webshop . |  |
|                       | Weight: 2686 g<br>Total weight incl. product: 6676 g<br>Number of parcels: 1<br>Material: Brown cardboard. | <b>light source(s)</b><br>Light source can          |                                                                                                                                                                                                                   |  |