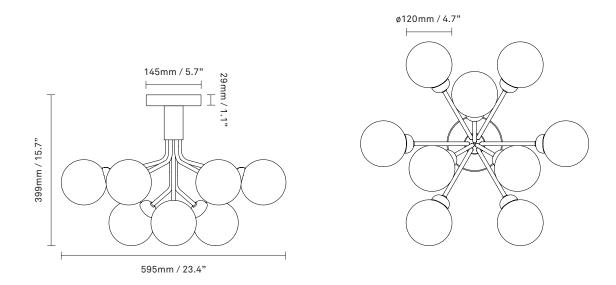

## NUURA

Apiales 9 Ceiling in mouth-blown opal white glass and satin black finish.

| Product no.:          | EU - 2059003 / US - 3059003                                                                                | Certifications                                      | : CE, ETL, IP20, Class I                                                                                                                                                                                          |  |
|-----------------------|------------------------------------------------------------------------------------------------------------|-----------------------------------------------------|-------------------------------------------------------------------------------------------------------------------------------------------------------------------------------------------------------------------|--|
| Туре:                 | Ceiling light - indoor                                                                                     | For information about IP ratings, click <u>here</u> |                                                                                                                                                                                                                   |  |
| Colour:<br>Materials: | Glass: opal white / Metal: satin black<br>Anodized metal, mouth-blown glass                                | Cleaning:                                           | Use a soft dry cloth to clean the product.<br>Do not use household cleaners.                                                                                                                                      |  |
| Dimensions:           | W: 595mm / 23.4in x H: 399mm / 15.7in<br>Ceiling plate: D145 mm / 5.7in<br>Glass: ø120mm / 4.7in           | Light source:                                       | Socket: G9<br>Max wattage: 5W LED<br>Voltage (V): 220-240V / 120                                                                                                                                                  |  |
| Weight:               | Armature + glass: 3990 g                                                                                   |                                                     | V                                                                                                                                                                                                                 |  |
| Packaging:            | Dimensions: L: 515mm x W: 515mm<br>x H: 465mm                                                              | Light source n                                      | Light source not included<br>Dimmable if installed with appropriate dimmable LED<br>light source(s) suitable for your dimmer circuit.<br>Light source can be added to delivery on request or<br>via our webshop . |  |
|                       | Weight: 2686 g<br>Total weight incl. product: 6676 g<br>Number of parcels: 1<br>Material: Brown cardboard. | <b>light source(s)</b><br>Light source can          |                                                                                                                                                                                                                   |  |