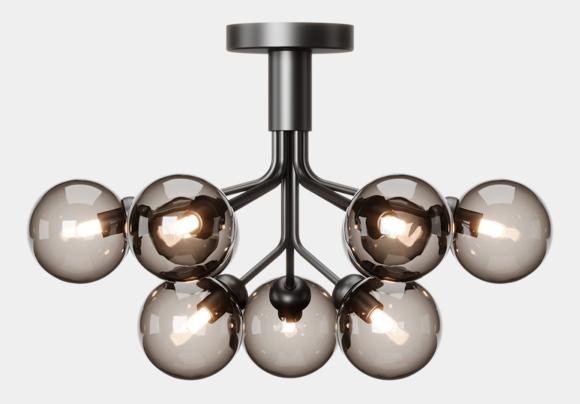

## NUURA

APIALES 9 CEILING satin black / smoked black Design: Sofie Refer, 2019

## NUURA

Apiales 9 Ceiling in mouth-blown smoked black glass and satin black finish

| Product no.: | EU - 2059004 / US - 3059004                                                                                                                                 | Cei                                 |
|--------------|-------------------------------------------------------------------------------------------------------------------------------------------------------------|-------------------------------------|
| Туре:        | Ceiling light - indoor                                                                                                                                      | For                                 |
| Colour:      | Glass: smoked black / Metal: satin black                                                                                                                    | Cle                                 |
| Materials:   | Anodized metal, mouth-blown glass                                                                                                                           | 010                                 |
| Dimensions:  | W: 595mm / 23.4in x H: 399mm / 15.7in<br>Ceiling plate: D145 mm / 5.7in<br>Glass: ø120mm / 4.7in                                                            | Lig                                 |
| Weight:      | Armature + glass: 3990 g                                                                                                                                    |                                     |
| Packaging:   | Dimensions: L: 515mm x W: 515mm<br>x H: 465mm<br>Weight: 2686 g<br>Total weight incl. product: 6676 g<br>Number of parcels: 1<br>Material: Brown cardboard. | Lig<br>Din<br>ligh<br>Ligh<br>via d |