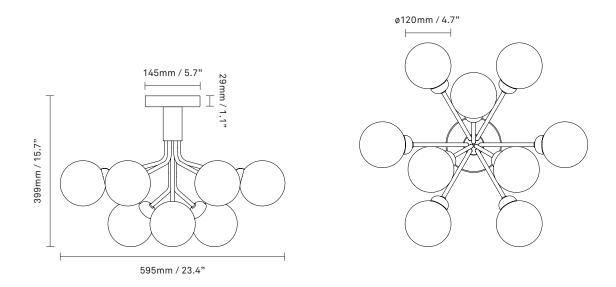

## NUURA

Apiales 9 Ceiling in mouth-blown smoked black glass and satin black finish

| Product no.: | EU - 2059004 / US - 3059004                                                                                                                                 | Cei                                 |
|--------------|-------------------------------------------------------------------------------------------------------------------------------------------------------------|-------------------------------------|
| Туре:        | Ceiling light - indoor                                                                                                                                      | For                                 |
| Colour:      | Glass: smoked black / Metal: satin black                                                                                                                    | Cle                                 |
| Materials:   | Anodized metal, mouth-blown glass                                                                                                                           | 010                                 |
| Dimensions:  | W: 595mm / 23.4in x H: 399mm / 15.7in<br>Ceiling plate: D145 mm / 5.7in<br>Glass: ø120mm / 4.7in                                                            | Lig                                 |
| Weight:      | Armature + glass: 3990 g                                                                                                                                    |                                     |
| Packaging:   | Dimensions: L: 515mm x W: 515mm<br>x H: 465mm<br>Weight: 2686 g<br>Total weight incl. product: 6676 g<br>Number of parcels: 1<br>Material: Brown cardboard. | Lig<br>Din<br>ligh<br>Ligh<br>via d |