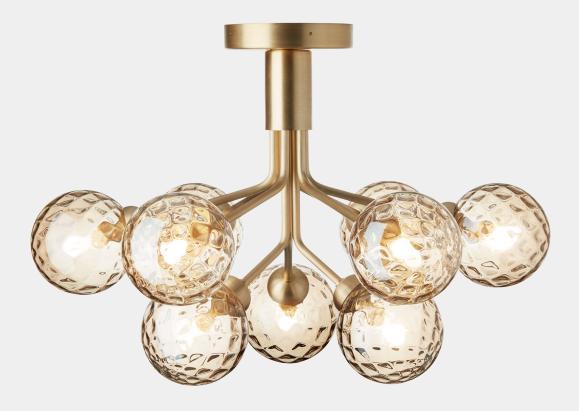

## NUURA

APIALES 9 CEILING brushed brass / optic gold

Design: Sofie Refer, 2019

## NUURA

**Apiales 9 Ceiling** is a semi-flush mount chandelier by Nuura. Inspired by wildflowers, the design of this chandelier is supported by a single stem from which 9 metal arms in brushed brass grow like flower stalks and unfold into flower buds in optic glass, creating a flower-shaped silhouette.