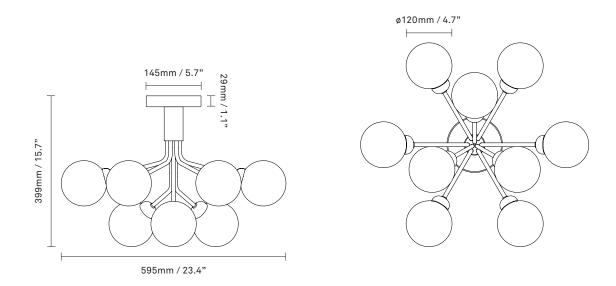

| Product no.:          | EU - 2059005 / US - 3059005                                                                                | Certifications:                                                                                                                                                                                                   | CE, ETL, IP20, Class I                                                       |
|-----------------------|------------------------------------------------------------------------------------------------------------|-------------------------------------------------------------------------------------------------------------------------------------------------------------------------------------------------------------------|------------------------------------------------------------------------------|
| Туре:                 | Ceiling light - indoor                                                                                     | For informatio                                                                                                                                                                                                    | n about IP ratings, click <u>here</u>                                        |
| Colour:<br>Materials: | Glass: optic gold / Metal: brushed brass<br>Anodized metal, mouth-blown glass                              | Cleaning:                                                                                                                                                                                                         | Use a soft dry cloth to clean the product.<br>Do not use household cleaners. |
| Dimensions:           | W: 595mm / 23.4in x H: 399mm / 15.7in<br>Ceiling plate: D145 mm / 5.7in<br>Glass: ø120mm / 4.7in           | Light source:                                                                                                                                                                                                     | Socket: G9<br>Max wattage: 5W LED<br>Voltage (V): 220-240V / 120             |
| Weight:               | Armature + glass: 3990 g                                                                                   |                                                                                                                                                                                                                   | V                                                                            |
| Packaging:            | Dimensions: L: 515mm x W: 515mm x H:<br>465mm                                                              | Light source not included<br>Dimmable if installed with appropriate dimmable LED<br>light source(s) suitable for your dimmer circuit.<br>Light source can be added to delivery on request or<br>via our webshop . |                                                                              |
|                       | Weight: 2686 g<br>Total weight incl. product: 6676 g<br>Number of parcels: 1<br>Material: Brown cardboard. |                                                                                                                                                                                                                   |                                                                              |