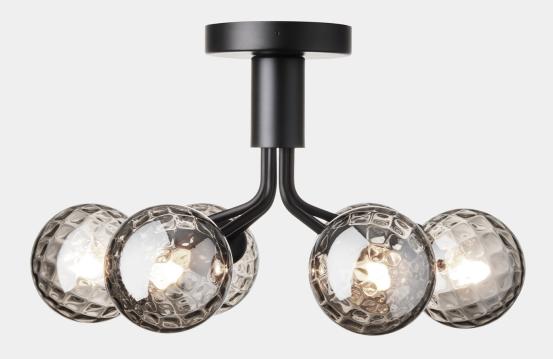

### **NUURA**

**Apiales 6 Ceiling** is a ceiling-mounted version of the Apiales 6 pendant. The height of the lamp makes it suitable for rooms with limited space available, and where a chandelier expression is desired. The subtle expression of a satin black metal frame is paired with optic smoked glass globes, adding a dynamic play of light and shadow to the room.

**Product no.:** EU - 2059009 / US - 3059009

**Type:** Ceiling light - indoor

Colour: Glass: optic smoked / Metal: satin black

Materials: Anodized metal, mouth-blown glass

**Dimensions:** 500mm / 19.6in x 290mm / 11.4in