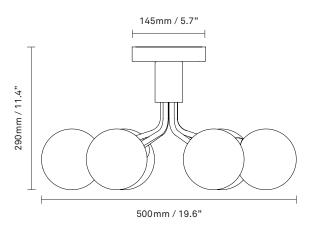

**Product no.:** EU - 2059009 / US - 3059009

**Type:** Ceiling light - indoor

Colour: Glass: optic smoked / Metal: satin black

Materials: Anodized metal, mouth-blown glass

**Dimensions:** 500mm / 19.6in x 290mm / 11.4in