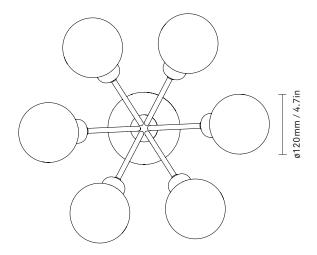

Glass: ø120mm / 4.7in

**Weight:** Armature + glass: 3130g

**Packaging:** Dimensions: L: 430mm / 16.9in x

W: 430mm / 16.9in x H: 300mm / 11.8in

Weight: 1300g

Total weight incl. product: 4430g

Number of parcels: 1 Material: Brown cardboard Certifications: CE, IP20, Class I