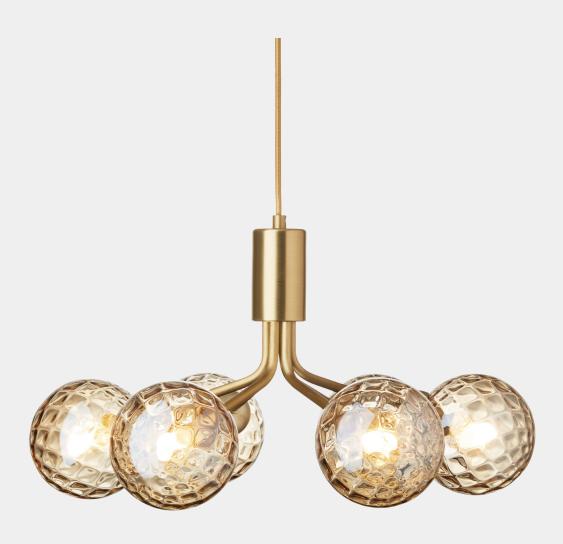

## NUURA

**Apiales 6** is a decorative chandelier and a new addition to the Apiales collection. This multi-light pendant consists of 6 mouth-blown glass globes in optic gold, attached to metal arms in brushed brass. Add a welcoming warmth to smaller rooms or rooms with lower ceilings with the light from Apiales 6 in optic gold.