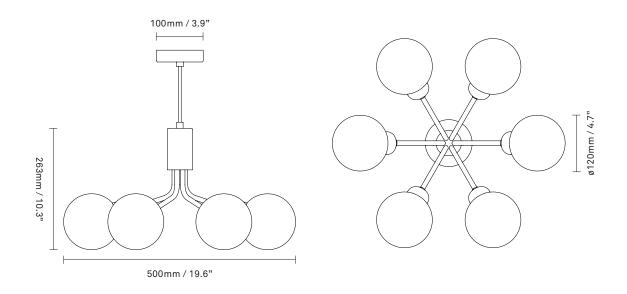

|                                                                                                                                                                                     | Continicationor                                                                                                                                                                                                                                                                                                                                                                                          | CE, IP20, Class I                                                                                                                                                                                                                                                                                                                                                                                                                                                                                                                                                                                                                                                                                         |
|-------------------------------------------------------------------------------------------------------------------------------------------------------------------------------------|----------------------------------------------------------------------------------------------------------------------------------------------------------------------------------------------------------------------------------------------------------------------------------------------------------------------------------------------------------------------------------------------------------|-----------------------------------------------------------------------------------------------------------------------------------------------------------------------------------------------------------------------------------------------------------------------------------------------------------------------------------------------------------------------------------------------------------------------------------------------------------------------------------------------------------------------------------------------------------------------------------------------------------------------------------------------------------------------------------------------------------|
| Ceiling light - indoor                                                                                                                                                              | For information                                                                                                                                                                                                                                                                                                                                                                                          | about IP ratings, click <u>here</u>                                                                                                                                                                                                                                                                                                                                                                                                                                                                                                                                                                                                                                                                       |
| Glass: optic gold / Metal: brushed brass<br>Cable: gold                                                                                                                             | Cleaning:                                                                                                                                                                                                                                                                                                                                                                                                | Use a soft dry cloth to clean the product.<br>Do not use household cleaners.                                                                                                                                                                                                                                                                                                                                                                                                                                                                                                                                                                                                                              |
| Anodized metal, mouth-blown glass,<br>fabric covered cable                                                                                                                          | Light source:                                                                                                                                                                                                                                                                                                                                                                                            | Socket: G9                                                                                                                                                                                                                                                                                                                                                                                                                                                                                                                                                                                                                                                                                                |
| 500mm / 19.6in x 263mm / 10.3in<br>Glass: ø120mm / 4.7in<br>Cable lenght: 4000mm / 157.4in                                                                                          |                                                                                                                                                                                                                                                                                                                                                                                                          | Max wattage: 5W LED<br>Voltage (V): 220-240V / 120<br>V                                                                                                                                                                                                                                                                                                                                                                                                                                                                                                                                                                                                                                                   |
| Armature + glass: 3050g                                                                                                                                                             | Light source no                                                                                                                                                                                                                                                                                                                                                                                          | ot included                                                                                                                                                                                                                                                                                                                                                                                                                                                                                                                                                                                                                                                                                               |
| Dimensions: L: 430mm / 16.9in x<br>N: 430mm / 16.9in x H: 300mm / 11.8in<br>Weight: 1300g<br>Total weight incl. product: 4350g<br>Number of parcels: 1<br>Material: Brown cardboard | <b>Dimmable if installed with appropriate dimmable LED</b><br><b>light source(s) suitable for your dimmer circuit.</b><br>Light source can be added to delivery on request or<br>via our webshop .                                                                                                                                                                                                       |                                                                                                                                                                                                                                                                                                                                                                                                                                                                                                                                                                                                                                                                                                           |
|                                                                                                                                                                                     | Glass: optic gold / Metal: brushed brass<br>Cable: gold<br>Anodized metal, mouth-blown glass,<br>Cabric covered cable<br>500mm / 19.6in x 263mm / 10.3in<br>Glass: ø120mm / 4.7in<br>Cable lenght: 4000mm / 157.4in<br>Armature + glass: 3050g<br>Dimensions: L: 430mm / 16.9in x<br>V: 430mm / 16.9in x H: 300mm / 11.8in<br>Veight: 1300g<br>Total weight incl. product: 4350g<br>Number of parcels: 1 | Glass: optic gold / Metal: brushed brass Cleaning:   Cable: gold Cleaning:   Cable: gold Light source:   Comm / 19.6in x 263mm / 10.3in Light source:   Soomm / 19.6in x 263mm / 10.3in Light source:   Soomm / 19.6in x 263mm / 10.3in Light source:   Soomm / 19.6in x 263mm / 10.3in Light source:   Soomm / 19.6in x 263mm / 10.3in Light source:   Comm / 19.6in x 263mm / 10.3in Light source:   Soomm / 19.6in x 263mm / 10.3in Dimensions: Light source not   Cable lenght: 4000mm / 157.4in Dimensions: L: 430mm / 16.9in x   V: 430mm / 16.9in x H: 300mm / 11.8in Dimmable if ins   Veight: 1300g Light source (s) stal weight incl. product: 4350g   Number of parcels: 1 Light source can be |