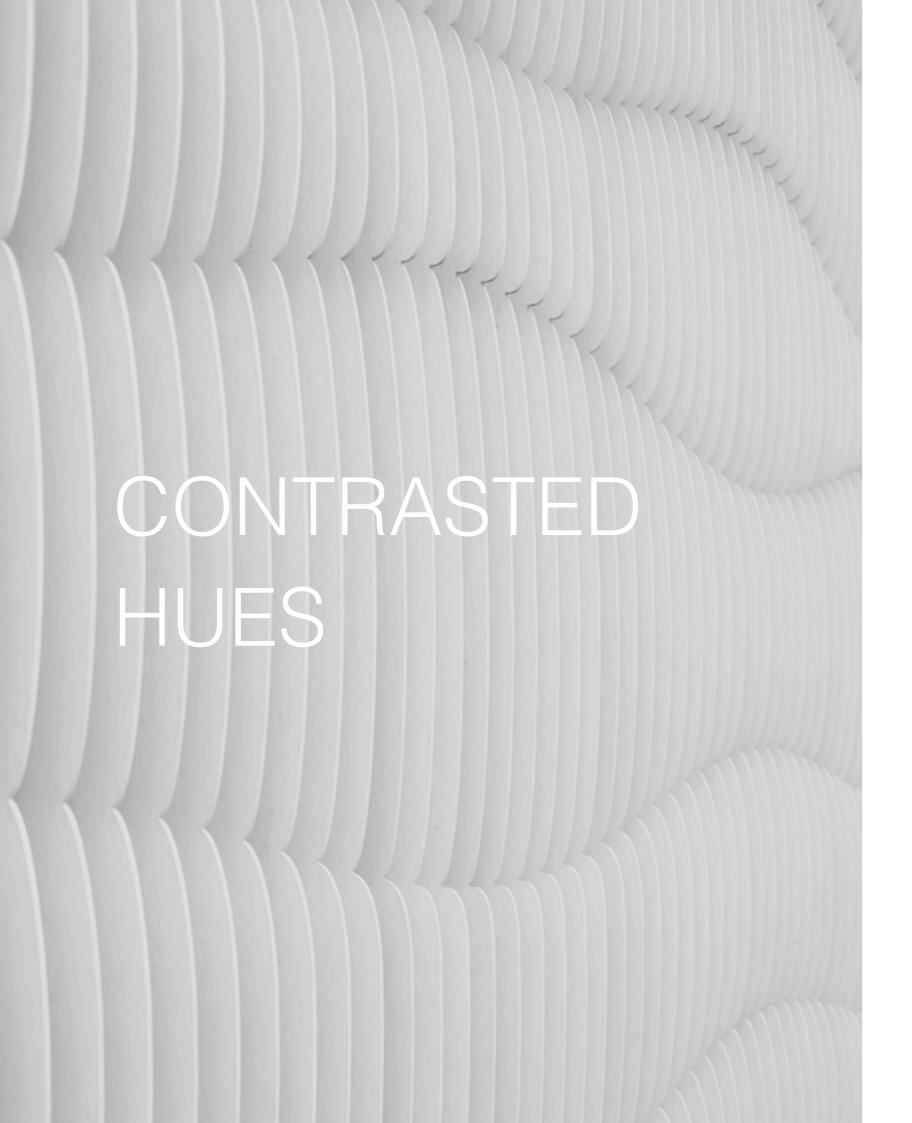

3

Texture as way of expression.

Balance between black and white.

Light and shadow combined into a language of noise, texture and complex patterns.

My **Deco** Shop

## CONTRASTING HUES