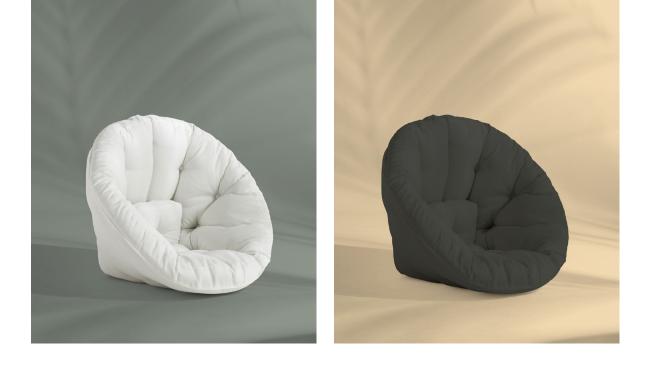

#### MATTRESS COLORS

403

402

401

Available in 3 mattress colors: White, Beige, Dark grey.