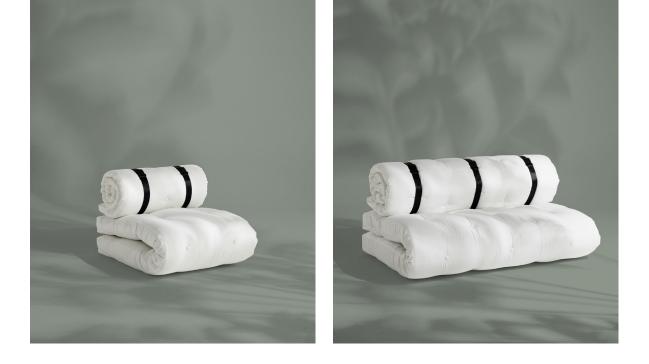

# SIT AND SLEEP OUT™ CHAIR

#### **READ**. **RELEASE**. **RELAX**

Sit and Sleep is like any piece of furniture from Karup Design. Which actually means not a piece of furniture. But three pieces in one. Abra . Ca . Dabra Now, introducing Sit and Sleep in our new OUT<sup>M</sup> collection of outdoor lounge furniture you get the full magic with a first-rate cover made from dralon. This provides the mattress with an outstanding stain resistance and water-repellency - so you can enjoy the sublime futon comfort while looking at the sky. Rather than at the ceiling. Bring Sit and Sleep OUT<sup>M</sup> to your terrace, lawn or any favourite outdoor space. And move it easily around for more sun, more shadow, more lee, more fun. More life.