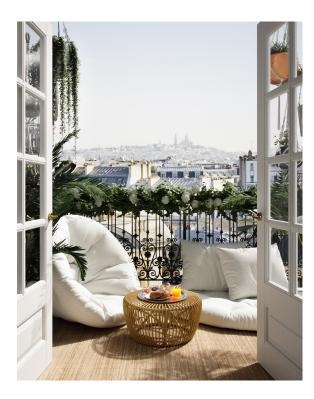

# LIVING . OUT . SIDE

The Karup Design outdoor collection, OUT™, is not like any garden furniture you've seen before. Felt before. Or tried before. Instead, OUT™ is everything you love about Karup Design's multifunctional urban furniture; only we have covered every OUT™ product with a first-rate dralon fabric – stain resistant and water-repellent for relaxation in outdoor spaces, and at the same time with a look and feel that will enrich any home inside.

Whenever you feel like chilling out on your terrace or lawn you simply bring your OUT<sup>™</sup> lounge chair, sofa or mattress. And like any Karup Design product you really bring two or even three pieces of furniture with you. All. In. One. So, however and wherever you want to enjoy your time outside, OUT<sup>™</sup> is your multifunctional pleaser. Easy to move to a new spot for more sun, shadow or lee. And easy to transform from one function to another. Sit. Unfold. Laze.

Having guests? Any OUT<sup>™</sup> product from Karup Design will provide you with the most comfortable seating around. Perfect for enjoying those chilled cocktails. For making everyone's pulse go down and spirits rise. And for seamlessly transmuting into the most pleasant mattresses for overnight guests.