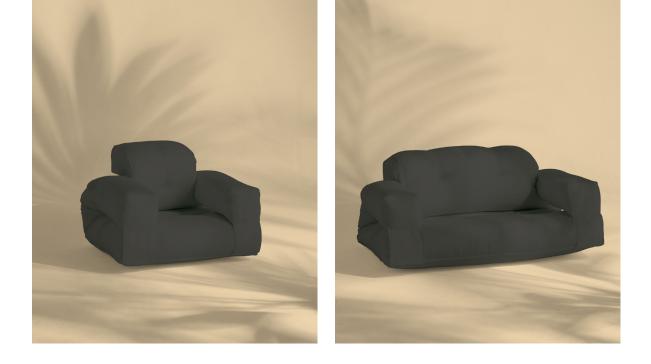

# **BUCKLE-UP OUT™ CHAIR & SOFA**

Available in 3 mattress colors: White, Beige, Dark grey.

#### LOUNGE . UNBUCKLE . LAZE

Introducing the multifunctional Buckle Up chair from Karup Design in a first-class cover for outdoor relaxation. Every Buckle Up OUT™ piece is covered with a stain resistant and water-repellent dralon fabric. Providing a much higher light fastness than polyester, not to mention an urban look and feel that makes the OUT™ furniture pieces from Karup Design stylish for indoor use as well.

Whenever you want to lounge, laze or chill in your favourite outdoor space, simply move your Buckle Up chair outside. Ready for reading. Cool for chilling. And in a jiffy - unbuckled, unfolded and nice for napping.