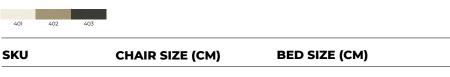

#### FILLING

Pes + 1F & Pes + 1F(2cm).

| SKU         | CHAIR SIZE (CM)  | BED SIZE (CM)     |  |
|-------------|------------------|-------------------|--|
| 801xxxxx070 | H68 x W70 x L95  | H24 x W70 x L200  |  |
| 801xxxxx140 | H68 x W140 x L95 | H24 x W140 x L200 |  |