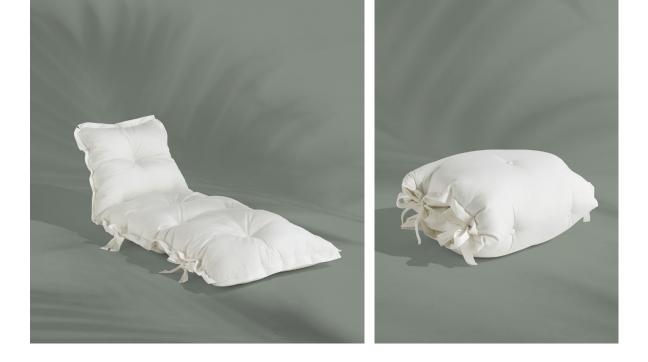

# NIDO OUT™ CHAIR

#### **READ** . **RELEASE** . **RELAX** Since the introduction of Karur

Since the introduction of Karup Design's Nido futon chair it has become a favourite way to lounge. To laze in front of the tv. To read. To cuddle up with your best friend. Or to unfold it and have a nap. Comfortable. Sweet. Dreams. With our new outdoor collection OUT<sup>™</sup> you can enjoy every Nido benefit on your terrace, in your garden or even in the sand dunes at the beach. The cover of Nido OUT<sup>™</sup> is made from dralon. This provides an outstanding light fastness, stain resistance and water-repellency. Plus, by covering Nido OUT<sup>™</sup> with dralon the futon chair and mattress in one will fit stylishly into any indoor environment as well.