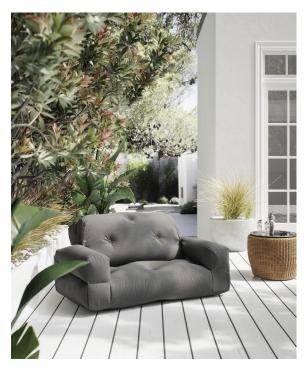

# **BUCKLE-UP OUT™ CHAIR & SOFA**

Available in 3 mattress colors: White, Beige, Dark grey.

#### LOUNGE . UNBUCKLE . LAZE

Introducing the multifunctional Buckle Up chair from Karup Design in a first-class cover for outdoor relaxation. Every Buckle Up OUT™ piece is covered with a stain resistant and water-repellent dralon fabric. Providing a much higher light fastness than polyester, not to mention an urban look and feel that makes the OUT™ furniture pieces from Karup Design stylish for indoor use as well.

Whenever you want to lounge, laze or chill in your favourite outdoor space, simply move your Buckle Up chair outside. Ready for reading. Cool for chilling. And in a jiffy - unbuckled, unfolded and nice for napping.