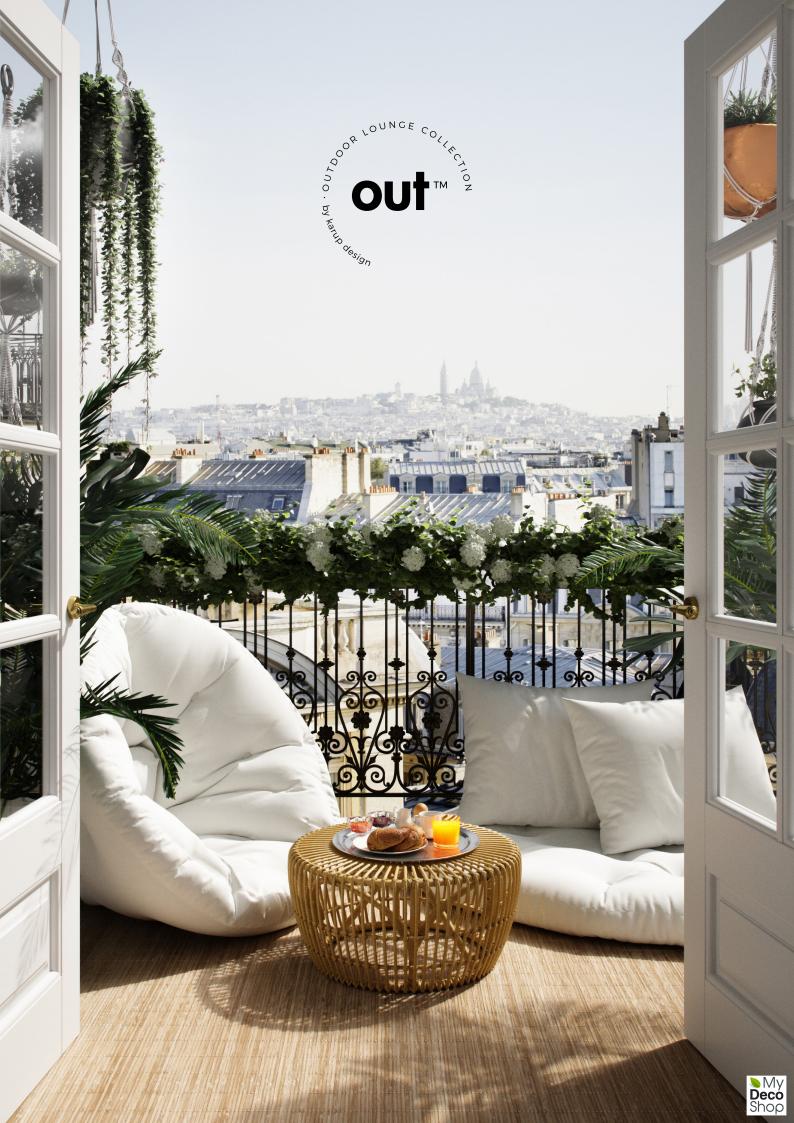

# LIVING . OUT . SIDE

The Karup Design outdoor collection, OUT™, is not like any garden furniture you've seen before. Felt before. Or tried before. Instead, OUT™ is everything you love about Karup Design's multifunctional urban furniture; only we have covered every OUT™ product with a first-rate dralon fabric – stain resistant and water-repellent for relaxation in outdoor spaces, and at the same time with a look and feel that will enrich any home inside.

Whenever you feel like chilling out on your terrace or lawn you simply bring your OUT<sup>™</sup> lounge chair, sofa or mattress. And like any Karup Design product you really bring two or even three pieces of furniture with you. All. In. One. So, however and wherever you want to enjoy your time outside, OUT<sup>™</sup> is your multifunctional pleaser. Easy to move to a new spot for more sun, shadow or lee. And easy to transform from one function to another. Sit. Unfold. Laze.

Having guests? Any OUT<sup>™</sup> product from Karup Design will provide you with the most comfortable seating around. Perfect for enjoying those chilled cocktails. For making everyone's pulse go down and spirits rise. And for seamlessly transmuting into the most pleasant mattresses for overnight guests.

In. A. Jiffy.