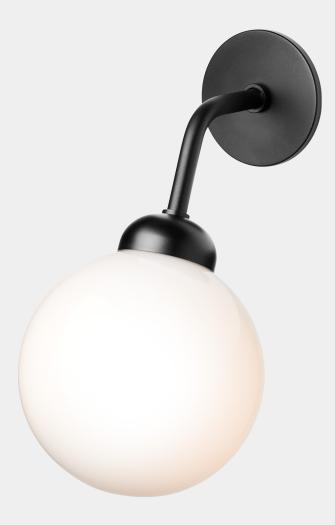

## NUURA

APIALES WALL HARD-WIRED satin black / opal

Design: Sofie Refer, 2021

## NUURA

**Apiales Wall Hard-Wired** is connected directly to the electrical wiring in the wall. A classic wall plate version of the Apiales Wall lamp is also available.

| Product no.: | EU - 2055004 / US - 3055004                                                                                                                                                     |
|--------------|---------------------------------------------------------------------------------------------------------------------------------------------------------------------------------|
| Туре:        | Wall light - Indoor                                                                                                                                                             |
| Colour:      | Glass: opal white / Metal: brushed brass                                                                                                                                        |
| Materials:   | Anodized metal, mouth-blown glass                                                                                                                                               |
| Dimensions:  | 175mm / 6,9in x 220mm / 8,7in<br>Glass: ø120/ 4,7in                                                                                                                             |
| Weight:      | Armature + glass: 420g                                                                                                                                                          |
| Packaging:   | Dimensions: L: 355mm / 13.9in<br>x W: 150mm / 5.9in x H: 155mm / 6.1in<br>Weight: 260g<br>Total weight incl. product: 620g<br>Number of parcels: 1<br>Material: Brown cardboard |