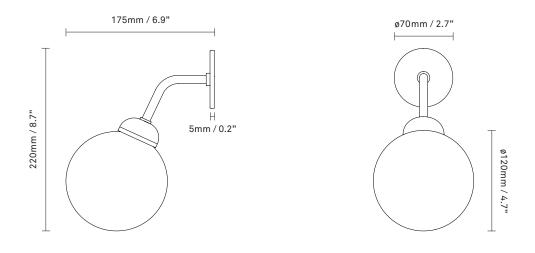

## NUURA

**Apiales Wall Hard-Wired** is connected directly to the electrical wiring in the wall. A classic wall plate version of the Apiales Wall lamp is also available.

| Product no.: | EU - 2055004 / US - 3055004                                                                                                                                                     |
|--------------|---------------------------------------------------------------------------------------------------------------------------------------------------------------------------------|
| Туре:        | Wall light - Indoor                                                                                                                                                             |
| Colour:      | Glass: opal white / Metal: brushed brass                                                                                                                                        |
| Materials:   | Anodized metal, mouth-blown glass                                                                                                                                               |
| Dimensions:  | 175mm / 6,9in x 220mm / 8,7in<br>Glass: ø120/ 4,7in                                                                                                                             |
| Weight:      | Armature + glass: 420g                                                                                                                                                          |
| Packaging:   | Dimensions: L: 355mm / 13.9in<br>x W: 150mm / 5.9in x H: 155mm / 6.1in<br>Weight: 260g<br>Total weight incl. product: 620g<br>Number of parcels: 1<br>Material: Brown cardboard |