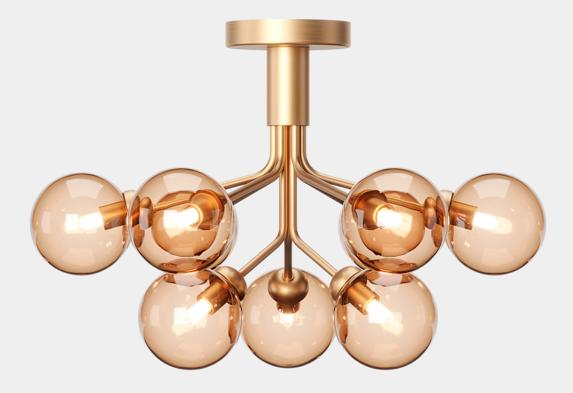

# **NUURA**

APIALES 9 CEILING brushed brass / gold

Design: Sofie Refer, 2019

### **NUURA**

 $\textbf{Apiales 9 Ceiling} \ \text{in mouth-blown gold glass and brushed brass finish}$ 

**Product no.:** EU - 2059001 / US - 3059001

**Type:** Ceiling light - indoor

Colour: Glass: gold / Metal: brushed brass