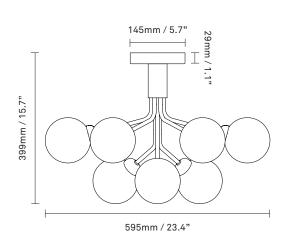

Materials: Anodized metal, mouth-blown glass

 $\textbf{Dimensions:} \hspace{0.5cm} W: 595 mm \ / \ 23.4 in \ x \ H: 399 mm \ / \ 15.7 in$ 

Ceiling plate: D145 mm / 5.7in

Glass: ø120mm / 4.7in

**Weight:** Armature + glass: 3990 g