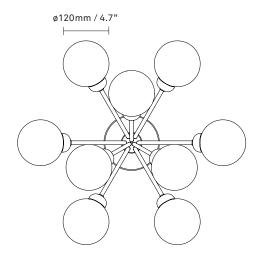

Materials: Anodized metal, mouth-blown glass

 $\textbf{Dimensions:} \hspace{0.5cm} W: 595 mm \ / \ 23.4 in \ x \ H: 399 mm \ / \ 15.7 in$ 

Ceiling plate: D145 mm / 5.7in

Glass: ø120mm / 4.7in

**Weight:** Armature + glass: 3990 g