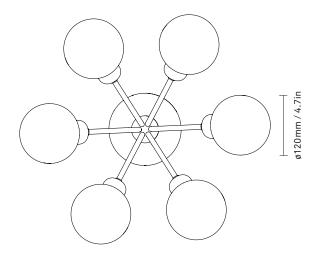

Glass: ø120mm / 4.7in

Weight: Armature + glass: 3130g

**Packaging:** Dimensions: L: 430mm / 16.9in x

W: 430mm / 16.9in x H: 300mm / 11.8in

Weight: 1300g

Total weight incl. product: 4430g

Number of parcels: 1 Material: Brown cardboard Certifications: CE, IP20, Class I