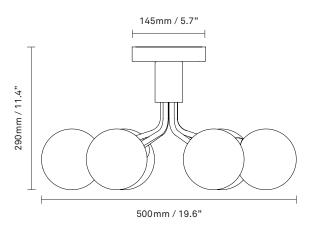

**Product no.:** EU - 2059008 / US - 3059008

**Type:** Ceiling light - indoor

**Colour:** Glass: opal white / Metal: brushed brass

Materials: Anodized metal, mouth-blown glass

**Dimensions:** 500mm / 19.6in x 290mm / 11.4in

Glass: ø120mm / 4.7in

Weight: Armature + glass: 3130g

**Packaging:** Dimensions: L: 430mm / 16.9in x

W: 430mm / 16.9in x H: 300mm / 11.8in

Weight: 1300g

Total weight incl. product: 4430g

Number of parcels: 1 Material: Brown cardboard Certifications: CE, IP20, Class I