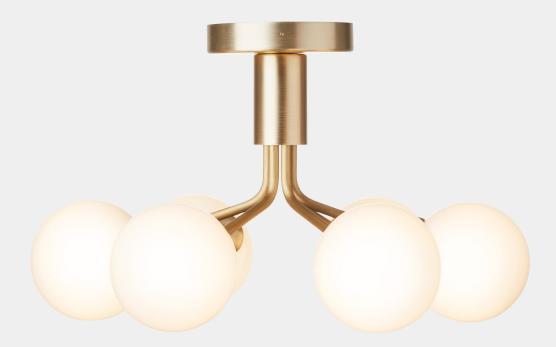

### NUURA

**Apiales 6 Ceiling** With inspiration from flowers, Apiales 6 Ceiling unfolds its 6 brushed brass metal arms like flower stalks from a specially produced canopy and supports 6 mouth-blown glass globes in opal white. Apiales 6 Ceiling has a height of just 29 cm and offers ample light coverage in rooms with limited space available.