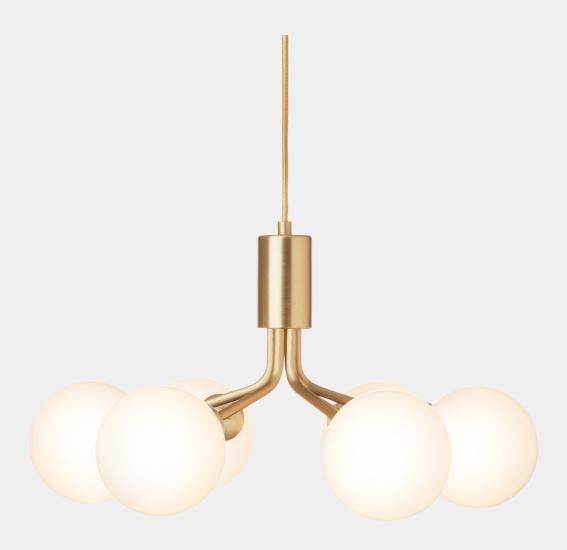

# NUURA

APIALES 6 brushed brass / opal

Design: Sofie Refer, 2022

### **NUURA**

**Apiales 6** is an intermediate version, complementing the chandeliers and single pendants from our Apiales collection . With inspiration from flowers, Apiales 6 unfolds the brushed brass metal stems into opal white glass globes, offering a soft and comfortable expression to rooms with limited space available.

**Product no.:** EU - 2053010 / US - 3053010

**Type:** Ceiling light - indoor

**Colour:** Glass: opal white / Metal: brushed brass

Cable: gold

Materials: Anodized metal, mouth-blown glass,

fabric covered cable