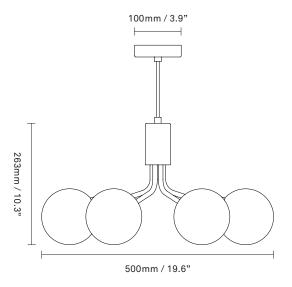

 $\textbf{Dimensions:} \hspace{0.3cm} 500\,\text{mm}\,/\,19.6\,\text{in}\,\,x\,263\,\text{mm}\,/\,10.3\,\text{in}$ 

Glass: ø120mm / 4.7in

Cable lenght: 4000mm / 157.4in

Weight: Armature + glass: 3050g

**Packaging:** Dimensions: L: 430 mm / 16.9 in x

W: 430mm / 16.9in x H: 300mm / 11.8in

Weight: 1300g

Total weight incl. product: 4350g

Number of parcels: 1 Material: Brown cardboard Certifications: CE, IP20, Class I