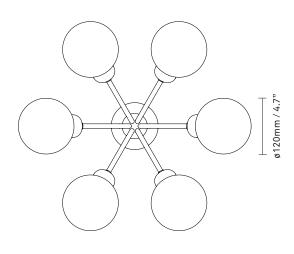

 $\textbf{Dimensions:} \hspace{0.3cm} 500\,\text{mm}\,/\,19.6\,\text{in}\,\,x\,263\,\text{mm}\,/\,10.3\,\text{in}$ 

Glass: ø120mm / 4.7in

Cable lenght: 4000mm / 157.4in

Weight: Armature + glass: 3050g

**Packaging:** Dimensions: L: 430 mm / 16.9 in x