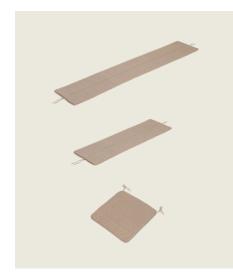

# LINEAR STEEL BENCH + CHAIR SEAT PAD

32,4 cm / 12.8"

l cm / 0.4"

169 cm / 66.5"

32,4 cm / 12.8"

Patch

Grey

l cm / 0.4"

40 cm / 15.7"

109 cm / 42.9"

40 cm / 15.7"

DESIGNED BY / YEAR OF DESIGN Muuto / 2021

#### CATEGORY

Accessory for the Linear Steel Bench, Linear Steel Armchair  $\delta$  Linear Steel Side Chair

## DESCRIPTION

A seat pad for the Linear Steel Bench, Linear Steel Armchair & Linear Steel Side Chair.