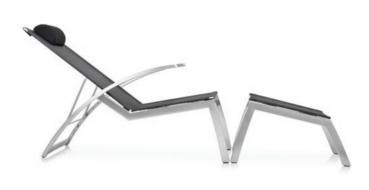

FOOTREST [ 59 x 64 x 36 cm ]

ALCEDO LOW ARMCHAIR ELASTIC BELTS [ 64 x 103 x 90 cm ]

FOOTREST [ 58 x 64 x 38 cm ]

ALCEDO LOUNGER ELASTIC BELTS [ 63 x 184 x 44 cm ]

ALCEDO SOFA CLUB ARMCHAIR [ 90 x 90 x 83 cm ]