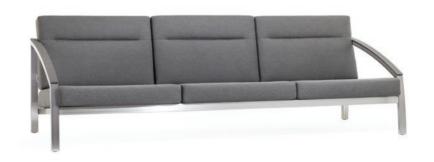

ALCEDO SOFA TWO-SEATER [ 170 x 90 x 83 cm ]

ALCEDO SOFA THREE-SEATER [ 250 x 90 x 83 cm ]

ALCEDO SOFA COFFEE TABLE [ 90 x 90 x 29 cm ]

ALCEDO ARIA COFEE TABLE [60 x 90 x 37 cm] [80 x 80 x 37 cm] [90 x 90 x 37 cm]