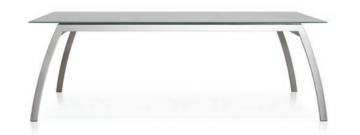

## **ALCEDO** COLLECTION BY **JIŘÍ ŠPANIHEL**

ALCEDO ARMCHAIR IN VINYL [ 55 x 66 x 94 cm ]

ALCEDO DINING ARMCHAIR [ 55 x 64 x 88 cm ]

ALCEDO WIDE ARMCHAIR [ 60 x 66 x 94 cm ]

ALCEDO FORNIX TABLE [ 100 x 220 x 74 cm ] [ 100 x 280 x 74 cm ]

ALCEDO FORNIX EXTENDABLE TABLE [ 100 x 260/335 x 74 cm ]

ALCEDO FORNIX II TABLE [ 100 x 200 x 74 cm ] [ 100 x 260 x 74 cm ]

ALCEDO FORNIX II EXTENDABLE TABLE [ 100 x 220/270/320 x 74cm ]

ALCEDO ARIA TABLE [ 90 x 90 x 74 cm ] [ 100 x 100 x 74 cm ]