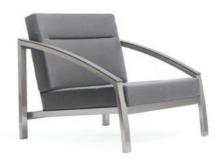

[ 90 x 160 x 74 cm ] [ 90 x 200 x 74 cm ] [ 90 x 240 x 74 cm ] [ 100 x 160 x 74 cm ] [ 100 x 200 x 74 cm ] [ 100 x 240 x 74 cm ]

ALCEDO SIDE TABLE [50 x 50 x 35 cm] WITH FRAME [53 x 53 x 35 cm]

ALCEDO LOW ARMCHAIR [ 64 x 102 x 93 cm ]