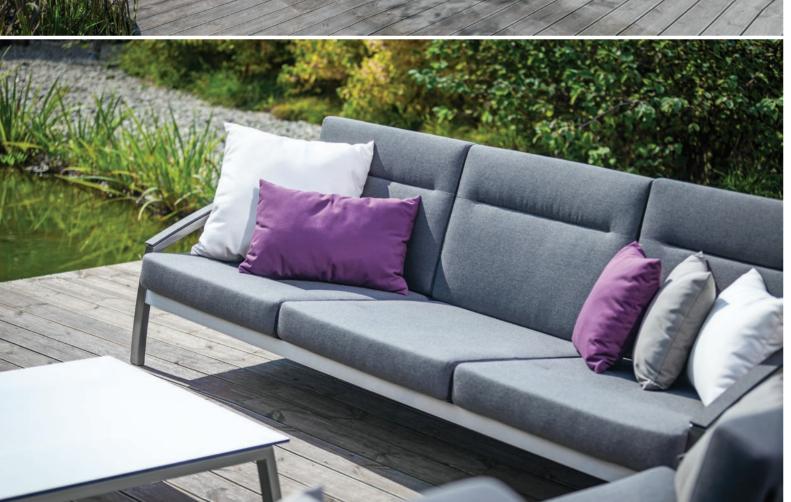

ALCEDO SOFA TWO-SEATER [ 170 x 90 x 83 cm ]

ALCEDO SOFA THREE-SEATER [ 250 x 90 x 83 cm ]

ALCEDO SOFA COFFEE TABLE [ 90 x 90 x 29 cm ]

ALCEDO ARIA COFEE TABLE [60 x 90 x 37 cm] [80 x 80 x 37 cm] [90 x 90 x 37 cm]

### STAINLESS STEEL FRAMES

DECO CUSHIONS [ 40 x 40 cm ] [ 40 x 60 cm ] [ 60 x 60 cm ]

05

**HPL** TABLE TOPS

High pressure laminate (HPL) is a flat thermo hardening resin-based sheet. It is reinforced with wood-based fibers and manufactured at high pressure and temperature.