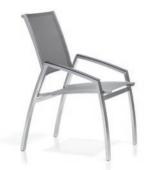

## **ALCEDO** COLLECTION BY **JIŘÍ ŠPANIHEL**

ALCEDO ARMCHAIR IN VINYL [ 55 x 66 x 94 cm ]

ALCEDO DINING ARMCHAIR [ 55 x 64 x 88 cm ]

ALCEDO WIDE ARMCHAIR [ 60 x 66 x 94 cm ]

ALCEDO FORNIX TABLE [ 100 x 220 x 74 cm ] [ 100 x 280 x 74 cm ]