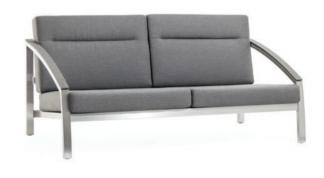

ALCEDO SOFA TWO-SEATER [ 170 x 90 x 83 cm ]

ALCEDO SOFA THREE-SEATER [ 250 x 90 x 83 cm ]

ALCEDO SOFA COFFEE TABLE [ 90 x 90 x 29 cm ]

ALCEDO ARIA COFEE TABLE [60 x 90 x 37 cm] [80 x 80 x 37 cm] [90 x 90 x 37 cm]