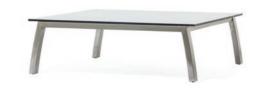

ALCEDO SOFA TWO-SEATER [ 170 x 90 x 83 cm ]

ALCEDO SOFA THREE-SEATER [ 250 x 90 x 83 cm ]

ALCEDO SOFA COFFEE TABLE [ 90 x 90 x 29 cm ]

ALCEDO ARIA COFEE TABLE [60 x 90 x 37 cm] [80 x 80 x 37 cm] [90 x 90 x 37 cm]