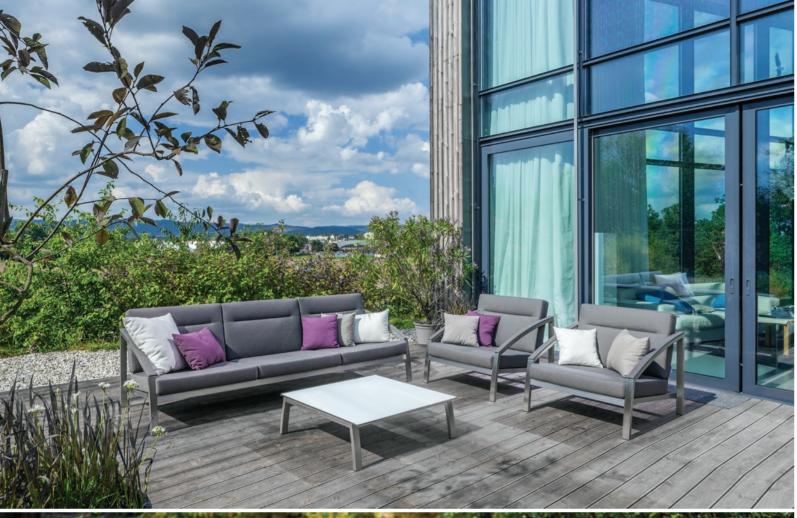

FOOTREST [ 59 x 64 x 36 cm ]

ALCEDO LOW ARMCHAIR ELASTIC BELTS [ 64 x 103 x 90 cm ]

FOOTREST [ 58 x 64 x 38 cm ]

ALCEDO LOUNGER ELASTIC BELTS [ 63 x 184 x 44 cm ]

ALCEDO SOFA CLUB ARMCHAIR [ 90 x 90 x 83 cm ]

ALCEDO SOFA TWO-SEATER [ 170 x 90 x 83 cm ]

ALCEDO SOFA THREE-SEATER [ 250 x 90 x 83 cm ]

ALCEDO SOFA COFFEE TABLE [ 90 x 90 x 29 cm ]

ALCEDO ARIA COFEE TABLE [60 x 90 x 37 cm] [80 x 80 x 37 cm] [90 x 90 x 37 cm]