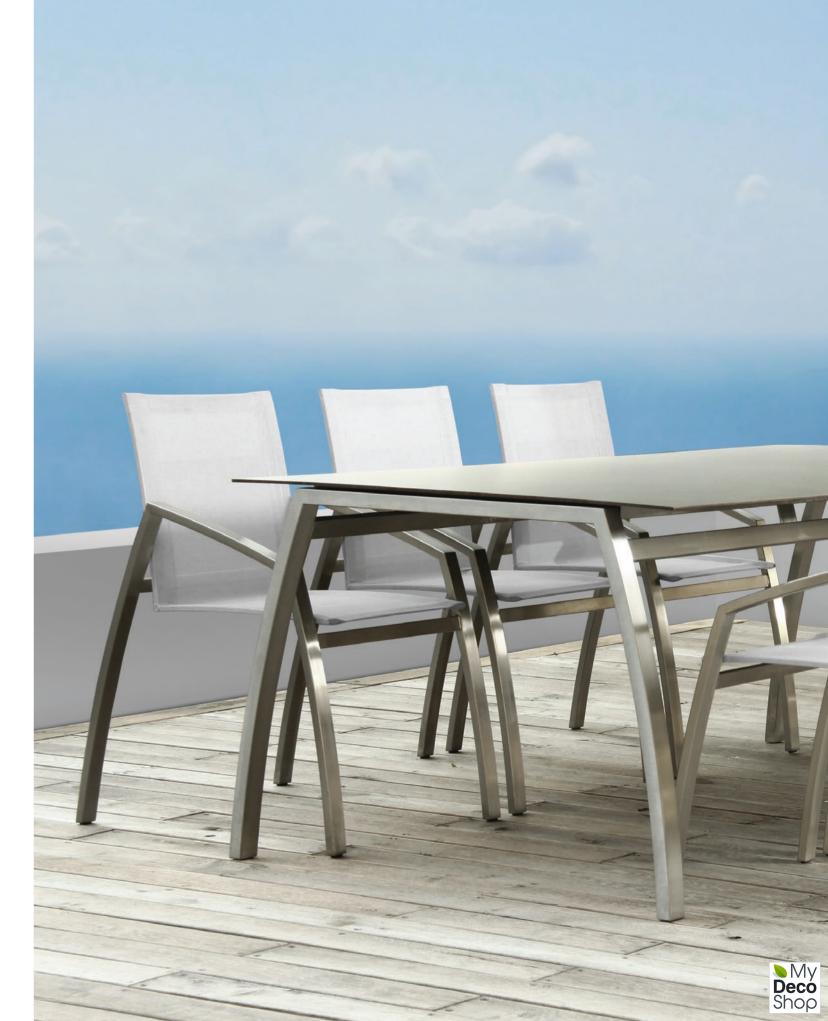

## **ALCEDO** COLLECTION BY **JIŘÍ ŠPANIHEL**

ALCEDO ARMCHAIR IN VINYL [ 55 x 66 x 94 cm ]

ALCEDO DINING ARMCHAIR [ 55 x 64 x 88 cm ]

ALCEDO WIDE ARMCHAIR [ 60 x 66 x 94 cm ]

ALCEDO FORNIX TABLE [ 100 x 220 x 74 cm ] [ 100 x 280 x 74 cm ]

ALCEDO FORNIX EXTENDABLE TABLE [ 100 x 260/335 x 74 cm ]

ALCEDO FORNIX II TABLE [ 100 x 200 x 74 cm ] [ 100 x 260 x 74 cm ]

ALCEDO FORNIX II EXTENDABLE TABLE [ 100 x 220/270/320 x 74cm ]

ALCEDO ARIA TABLE [ 90 x 90 x 74 cm ] [ 100 x 100 x 74 cm ]

[ 90 x 160 x 74 cm ] [ 90 x 200 x 74 cm ] [ 90 x 240 x 74 cm ] [ 100 x 160 x 74 cm ] [ 100 x 200 x 74 cm ] [ 100 x 240 x 74 cm ]

ALCEDO SIDE TABLE [50 x 50 x 35 cm] WITH FRAME [53 x 53 x 35 cm]

ALCEDO LOW ARMCHAIR [ 64 x 102 x 93 cm ]