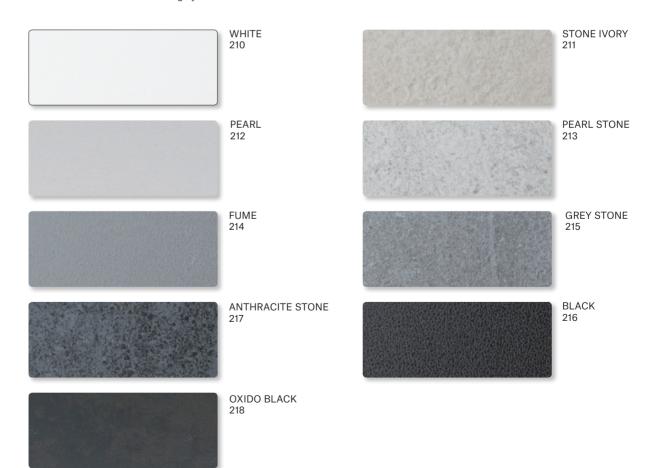

#### **CERAMIC** TABLE TOPS

Ceramic is a 100% natural product. It does not contain any organic pigments and is thus resistant to UV rays, so it's perfectly colour stable. Ceramic as a material is highly abrasion resistant.