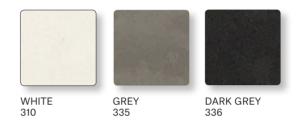

### STAINLESS STEEL FRAMES

DECO CUSHIONS [ 40 x 40 cm ] [ 40 x 60 cm ] [ 60 x 60 cm ]

05

**HPL** TABLE TOPS

High pressure laminate (HPL) is a flat thermo hardening resin-based sheet. It is reinforced with wood-based fibers and manufactured at high pressure and temperature.