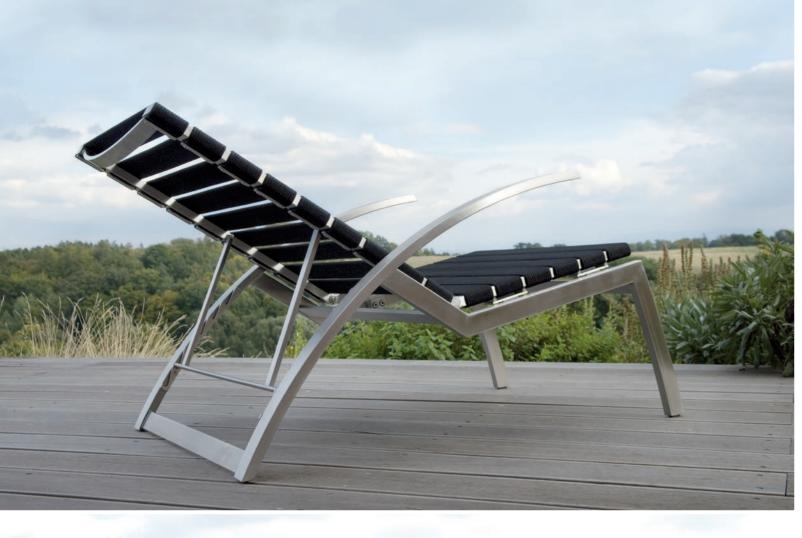

FOOTREST [ 59 x 64 x 36 cm ]

ALCEDO LOW ARMCHAIR ELASTIC BELTS [ 64 x 103 x 90 cm ]

FOOTREST [ 58 x 64 x 38 cm ]

ALCEDO LOUNGER ELASTIC BELTS [ 63 x 184 x 44 cm ]

ALCEDO SOFA CLUB ARMCHAIR [ 90 x 90 x 83 cm ]