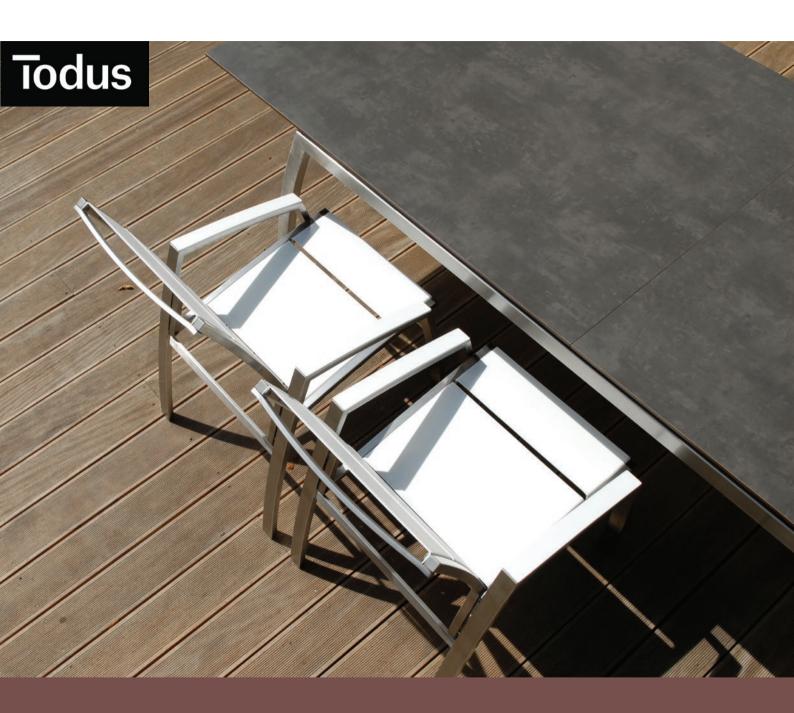

## **ALCEDO** COLLECTION BY **JIŘÍ ŠPANIHEL**

ALCEDO ARMCHAIR IN VINYL [ 55 x 66 x 94 cm ]

ALCEDO DINING ARMCHAIR [ 55 x 64 x 88 cm ]

ALCEDO WIDE ARMCHAIR [ 60 x 66 x 94 cm ]

ALCEDO FORNIX TABLE [ 100 x 220 x 74 cm ] [ 100 x 280 x 74 cm ]

ALCEDO FORNIX EXTENDABLE TABLE [ 100 x 260/335 x 74 cm ]

ALCEDO FORNIX II TABLE [ 100 x 200 x 74 cm ] [ 100 x 260 x 74 cm ]

ALCEDO FORNIX II EXTENDABLE TABLE [ 100 x 220/270/320 x 74cm ]

ALCEDO ARIA TABLE [ 90 x 90 x 74 cm ] [ 100 x 100 x 74 cm ]