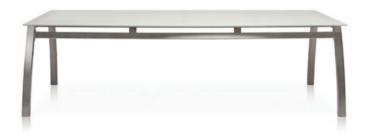

ALCEDO FORNIX EXTENDABLE TABLE [ 100 x 260/335 x 74 cm ]

ALCEDO FORNIX II TABLE [ 100 x 200 x 74 cm ] [ 100 x 260 x 74 cm ]

ALCEDO FORNIX II EXTENDABLE TABLE [ 100 x 220/270/320 x 74cm ]

ALCEDO ARIA TABLE [ 90 x 90 x 74 cm ] [ 100 x 100 x 74 cm ]

[ 90 x 160 x 74 cm ] [ 90 x 200 x 74 cm ] [ 90 x 240 x 74 cm ] [ 100 x 160 x 74 cm ] [ 100 x 200 x 74 cm ] [ 100 x 240 x 74 cm ]

ALCEDO SIDE TABLE [50 x 50 x 35 cm] WITH FRAME [53 x 53 x 35 cm]

ALCEDO LOW ARMCHAIR [ 64 x 102 x 93 cm ]