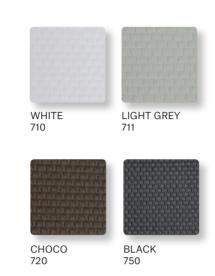

# **VINYL** FOR CHAIRS AND SOFAS SKAI® vinyl simulated leather on PVC base. It is UV and water resistant.