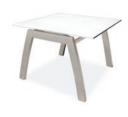

ALCEDO SOFA TWO-SEATER [ 170 x 90 x 83 cm ]

ALCEDO SOFA THREE-SEATER [ 250 x 90 x 83 cm ]

ALCEDO SOFA COFFEE TABLE [ 90 x 90 x 29 cm ]

ALCEDO ARIA COFEE TABLE [60 x 90 x 37 cm] [80 x 80 x 37 cm] [90 x 90 x 37 cm]