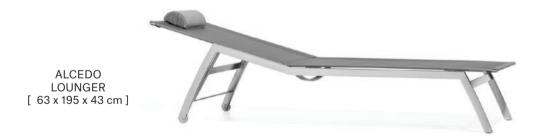

FOOTREST [ 59 x 64 x 36 cm ]

ALCEDO LOW ARMCHAIR ELASTIC BELTS [ 64 x 103 x 90 cm ]

FOOTREST [ 58 x 64 x 38 cm ]

ALCEDO LOUNGER ELASTIC BELTS [ 63 x 184 x 44 cm ]

ALCEDO SOFA CLUB ARMCHAIR [ 90 x 90 x 83 cm ]