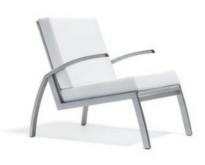

[ 90 x 160 x 74 cm ] [ 90 x 200 x 74 cm ] [ 90 x 240 x 74 cm ] [ 100 x 160 x 74 cm ] [ 100 x 200 x 74 cm ] [ 100 x 240 x 74 cm ]

ALCEDO SIDE TABLE [50 x 50 x 35 cm] WITH FRAME [53 x 53 x 35 cm]

ALCEDO LOW ARMCHAIR [ 64 x 102 x 93 cm ]

FOOTREST [ 59 x 64 x 36 cm ]

ALCEDO LOW ARMCHAIR ELASTIC BELTS [ 64 x 103 x 90 cm ]

FOOTREST [ 58 x 64 x 38 cm ]

ALCEDO LOUNGER ELASTIC BELTS [ 63 x 184 x 44 cm ]

ALCEDO SOFA CLUB ARMCHAIR [ 90 x 90 x 83 cm ]