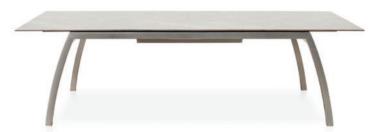

ALCEDO FORNIX EXTENDABLE TABLE [ 100 x 260/335 x 74 cm ]

ALCEDO FORNIX II TABLE [ 100 x 200 x 74 cm ] [ 100 x 260 x 74 cm ]

ALCEDO FORNIX II EXTENDABLE TABLE [ 100 x 220/270/320 x 74cm ]

ALCEDO ARIA TABLE [ 90 x 90 x 74 cm ] [ 100 x 100 x 74 cm ]

#### **CERAMIC** TABLE TOPS

Ceramic is a 100% natural product. It does not contain any organic pigments and is thus resistant to UV rays, so it's perfectly colour stable. Ceramic as a material is highly abrasion resistant.