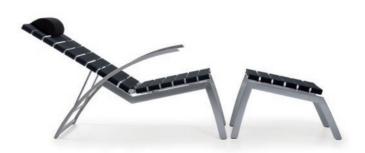

FOOTREST [ 59 x 64 x 36 cm ]

ALCEDO LOW ARMCHAIR ELASTIC BELTS [ 64 x 103 x 90 cm ]

FOOTREST [ 58 x 64 x 38 cm ]

ALCEDO LOUNGER ELASTIC BELTS [ 63 x 184 x 44 cm ]

ALCEDO SOFA CLUB ARMCHAIR [ 90 x 90 x 83 cm ]