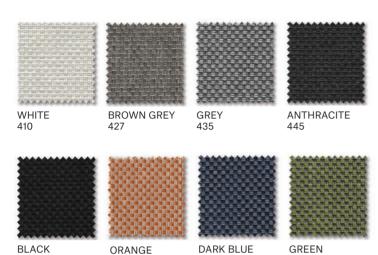

#### FABRICS FOR SOFAS AND CUSHIONS - CREVIN

Crevin is a unique upholstery fabric for joint indoor outdoor use. It has a homely and natural appearance and can be easily cleaned by domestic machine-wash. It is finished with stain repellence.

#### FABRICS FOR SOFAS AND CUSHIONS - SUNBRELLA®

424

Sunbrella® is a fabric made of solution dyed acrylic. It is water repellent and stain resistant. It has a soft natural feel and touch. Sofa cushins are filled with Dryfeel® all weather foam.