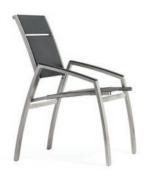

## **ALCEDO** COLLECTION BY **JIŘÍ ŠPANIHEL**

ALCEDO ARMCHAIR IN VINYL [ 55 x 66 x 94 cm ]

ALCEDO DINING ARMCHAIR [ 55 x 64 x 88 cm ]

ALCEDO WIDE ARMCHAIR [ 60 x 66 x 94 cm ]

ALCEDO FORNIX TABLE [ 100 x 220 x 74 cm ] [ 100 x 280 x 74 cm ]