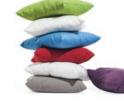

#### FABRICS FOR SOFAS AND CUSHIONS - CREVIN

Crevin is a unique upholstery fabric for joint indoor outdoor use. It has a homely and natural appearance and can be easily cleaned by domestic machine-wash. It is finished with stain repellence.

Sofa cushins are filled with Dryfeel® all weather foam.

479

480