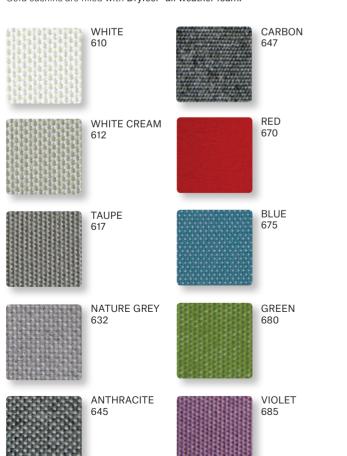

#### FABRICS FOR SOFAS AND CUSHIONS - SUNBRELLA®

424

Sunbrella® is a fabric made of solution dyed acrylic. It is water repellent and stain resistant. It has a soft natural feel and touch. Sofa cushins are filled with Dryfeel® all weather foam.