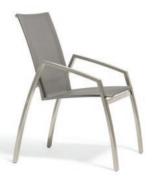

## **ALCEDO** COLLECTION BY **JIŘÍ ŠPANIHEL**

ALCEDO ARMCHAIR IN VINYL [ 55 x 66 x 94 cm ]

ALCEDO DINING ARMCHAIR [ 55 x 64 x 88 cm ]

ALCEDO WIDE ARMCHAIR [ 60 x 66 x 94 cm ]

ALCEDO FORNIX TABLE [ 100 x 220 x 74 cm ] [ 100 x 280 x 74 cm ]