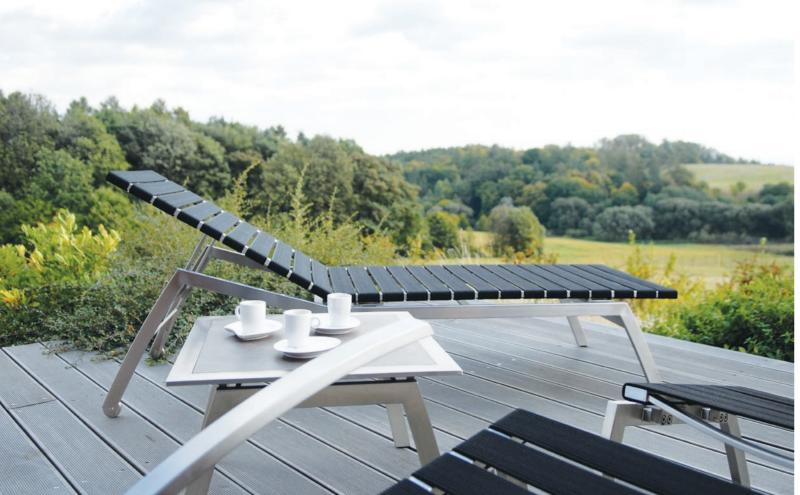

FOOTREST [ 59 x 64 x 36 cm ]

ALCEDO LOW ARMCHAIR ELASTIC BELTS [ 64 x 103 x 90 cm ]

FOOTREST [ 58 x 64 x 38 cm ]

ALCEDO LOUNGER ELASTIC BELTS [ 63 x 184 x 44 cm ]

ALCEDO SOFA CLUB ARMCHAIR [ 90 x 90 x 83 cm ]