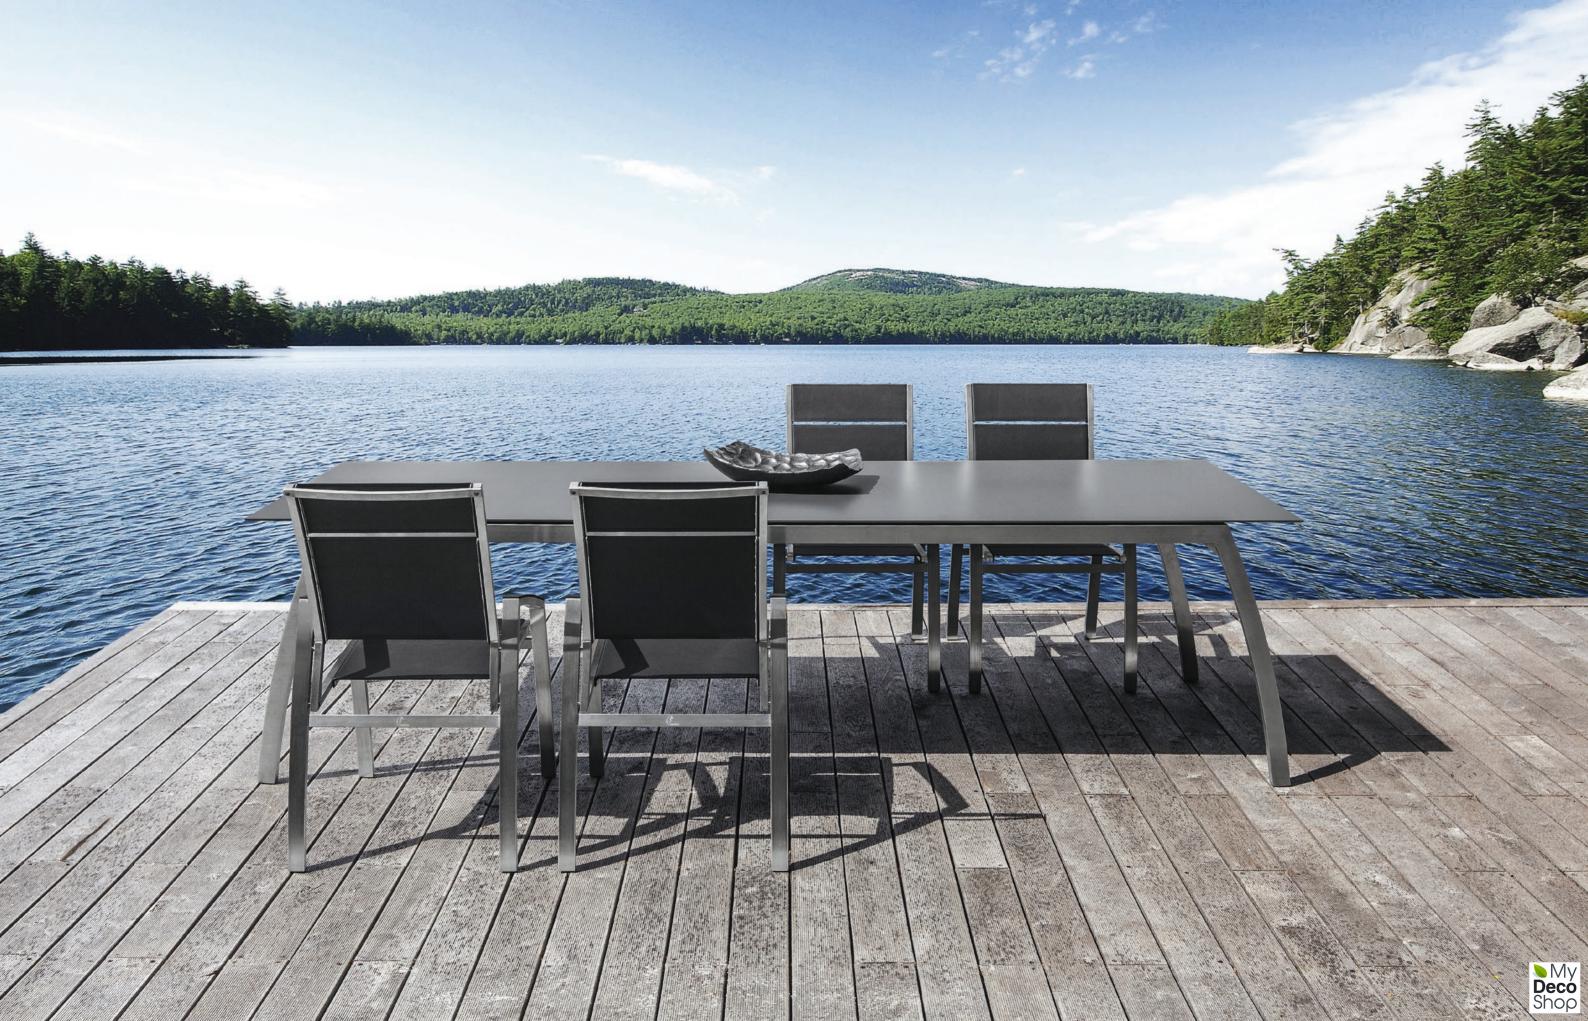

## **ALCEDO** COLLECTION BY **JIŘÍ ŠPANIHEL**

ALCEDO ARMCHAIR IN VINYL [ 55 x 66 x 94 cm ]

ALCEDO DINING ARMCHAIR [ 55 x 64 x 88 cm ]

ALCEDO WIDE ARMCHAIR [ 60 x 66 x 94 cm ]

ALCEDO FORNIX TABLE [ 100 x 220 x 74 cm ] [ 100 x 280 x 74 cm ]

ALCEDO FORNIX EXTENDABLE TABLE [ 100 x 260/335 x 74 cm ]

ALCEDO FORNIX II TABLE [ 100 x 200 x 74 cm ] [ 100 x 260 x 74 cm ]

ALCEDO FORNIX II EXTENDABLE TABLE [ 100 x 220/270/320 x 74cm ]

ALCEDO ARIA TABLE [ 90 x 90 x 74 cm ] [ 100 x 100 x 74 cm ]