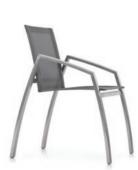

## **ALCEDO** COLLECTION BY **JIŘÍ ŠPANIHEL**

ALCEDO ARMCHAIR IN VINYL [ 55 x 66 x 94 cm ]

ALCEDO DINING ARMCHAIR [ 55 x 64 x 88 cm ]

ALCEDO WIDE ARMCHAIR [ 60 x 66 x 94 cm ]

ALCEDO FORNIX TABLE [ 100 x 220 x 74 cm ] [ 100 x 280 x 74 cm ]