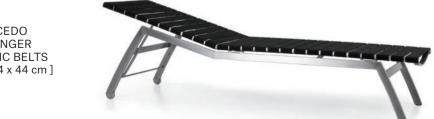

FOOTREST [ 59 x 64 x 36 cm ]

ALCEDO LOW ARMCHAIR ELASTIC BELTS [ 64 x 103 x 90 cm ]

FOOTREST [ 58 x 64 x 38 cm ]

ALCEDO LOUNGER ELASTIC BELTS [ 63 x 184 x 44 cm ]

ALCEDO SOFA CLUB ARMCHAIR [ 90 x 90 x 83 cm ]