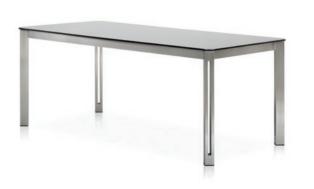

## **ALCEDO** COLLECTION BY **JIŘÍ ŠPANIHEL**

ALCEDO ARMCHAIR IN VINYL [ 55 x 66 x 94 cm ]

ALCEDO DINING ARMCHAIR [ 55 x 64 x 88 cm ]

ALCEDO WIDE ARMCHAIR [ 60 x 66 x 94 cm ]

ALCEDO FORNIX TABLE [ 100 x 220 x 74 cm ] [ 100 x 280 x 74 cm ]

ALCEDO FORNIX EXTENDABLE TABLE [ 100 x 260/335 x 74 cm ]

ALCEDO FORNIX II TABLE [ 100 x 200 x 74 cm ] [ 100 x 260 x 74 cm ]

ALCEDO FORNIX II EXTENDABLE TABLE [ 100 x 220/270/320 x 74cm ]

ALCEDO ARIA TABLE [ 90 x 90 x 74 cm ] [ 100 x 100 x 74 cm ]

[ 90 x 160 x 74 cm ] [ 90 x 200 x 74 cm ] [ 90 x 240 x 74 cm ] [ 100 x 160 x 74 cm ] [ 100 x 200 x 74 cm ] [ 100 x 240 x 74 cm ]

ALCEDO SIDE TABLE [50 x 50 x 35 cm] WITH FRAME [53 x 53 x 35 cm]

ALCEDO LOW ARMCHAIR [ 64 x 102 x 93 cm ]