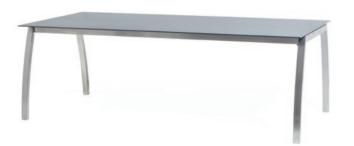

## **ALCEDO** COLLECTION BY **JIŘÍ ŠPANIHEL**

ALCEDO ARMCHAIR IN VINYL [ 55 x 66 x 94 cm ]

ALCEDO DINING ARMCHAIR [ 55 x 64 x 88 cm ]

ALCEDO WIDE ARMCHAIR [ 60 x 66 x 94 cm ]

ALCEDO FORNIX TABLE [ 100 x 220 x 74 cm ] [ 100 x 280 x 74 cm ]

ALCEDO FORNIX EXTENDABLE TABLE [ 100 x 260/335 x 74 cm ]

ALCEDO FORNIX II TABLE [ 100 x 200 x 74 cm ] [ 100 x 260 x 74 cm ]

ALCEDO FORNIX II EXTENDABLE TABLE [ 100 x 220/270/320 x 74cm ]

ALCEDO ARIA TABLE [ 90 x 90 x 74 cm ] [ 100 x 100 x 74 cm ]