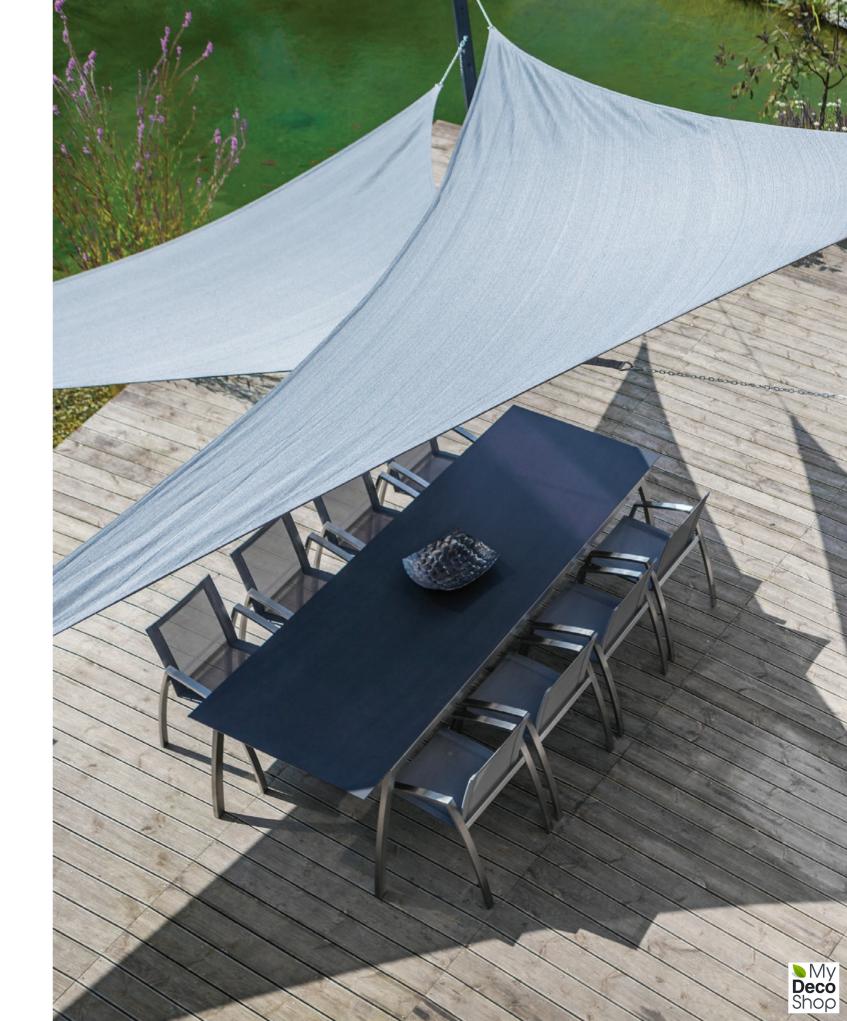

## **ALCEDO** COLLECTION BY **JIŘÍ ŠPANIHEL**

ALCEDO ARMCHAIR IN VINYL [ 55 x 66 x 94 cm ]

ALCEDO DINING ARMCHAIR [ 55 x 64 x 88 cm ]

ALCEDO WIDE ARMCHAIR [ 60 x 66 x 94 cm ]

ALCEDO FORNIX TABLE [ 100 x 220 x 74 cm ] [ 100 x 280 x 74 cm ]

ALCEDO FORNIX EXTENDABLE TABLE [ 100 x 260/335 x 74 cm ]

ALCEDO FORNIX II TABLE [ 100 x 200 x 74 cm ] [ 100 x 260 x 74 cm ]

ALCEDO FORNIX II EXTENDABLE TABLE [ 100 x 220/270/320 x 74cm ]

ALCEDO ARIA TABLE [ 90 x 90 x 74 cm ] [ 100 x 100 x 74 cm ]