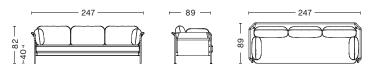

r Cognac SIL0250, Black outer canvas, Steelcut 975, Natural outer canvas, Chrome frame



Chrome frame

## **DIMENSIONS**



W97 x D89 x H82 cm Seat height 40 cm, Seat depth 65 cm

## FABRIC GROUPS

1 / Surface by HAY, Linara 2 / Steelcut, Olavi by HAY 3 / Ruskin, Roden 6 / Silk

Please see fabric overview with available colours on page 14.





Linara 415, Black outer canvas, Chrome frame



Linara 142, Black outer canvas, Black frame

## **DIMENSIONS**



W172 x D89 x H82 cm Seat height 40 cm, Seat depth 65 cm

## FABRIC GROUPS

1 / Surface by HAY, Linara
2 / Steelcut, Olavi by HAY
3 / Ruskin, Roden
6 / Silk

Please see fabric overview with available colours on page 14.





Ruskin 05, Black outer canvas, Chrome frame



Linara 311, Natural outer canvas, Chrome frame

## **DIMENSIONS**



W247 x D89 x H82 cm Seat height 40 cm, Seat depth 65 cm

## **FABRIC GROUPS**

- 1 / Surface by HAY, Linara
- 2 / Steelcut, Olavi by HAY
  - 3 / Ruskin, Roden

6 / Silk

Please see fabric overview with available colours on page 14.



## MATERIALS

FRAME / Powder coated or chromed steel

MATTRESS & CUSHIONS / Foam and feather duvet

The mattress has an integrated anti-slip fleece on the back side and is non-reversible

OUTER FABRIC / Black canvas (100% cotton) or Natural canvas (100% linen)

Requires assembly

## FRAME





BLACK POWDER COATED STEEL

CHROME STEEL

## **OUTER FABRIC**





BLACK CANVAS 100% COTTON

NATURAL CANVAS 100% LINEN



#### **MATRESS & CUSHIONS**

Piping matches the selected textile or leather.

#### **FABRIC GROUP 1**



#### **FABRIC GROUP 3**



#### **FABRIC G