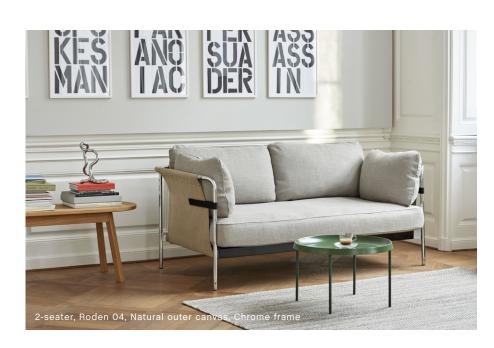

## FABRIC GROUPS

1 / Surface by HAY, Linara
2 / Steelcut, Olavi by HAY
3 / Ruskin, Roden
6 / Silk

Please see fabric overview with available colours on page 14.

Ruskin 05, Black outer canvas, Chrome frame

## **FABRIC GROUPS**

- 1 / Surface by HAY, Linara
- 2 / Steelcut, Olavi by HAY
  - 3 / Ruskin, Roden

6 / Silk

Please see fabric overview with available colours on page 14.