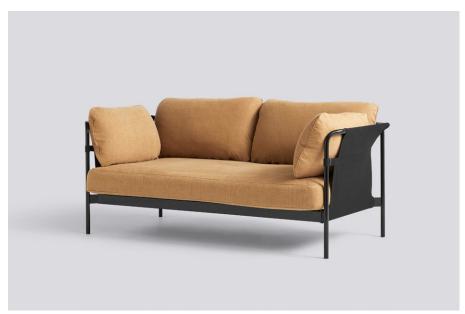

## **DIMENSIONS**

W172 x D89 x H82 cm Seat height 40 cm, Seat depth 65 cm

## FABRIC GROUPS

1 / Surface by HAY, Linara
2 / Steelcut, Olavi by HAY
3 / Ruskin, Roden
6 / Silk

Please see fabric overview with available colours on page 14.

Ruskin 05, Black outer canvas, Chrome frame