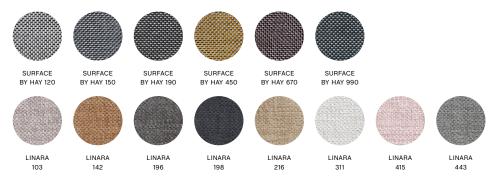

er canvas, Chrome frame

## **DIMENSIONS**



W247 x D89 x H82 cm Seat height 40 cm, Seat depth 65 cm

## **FABRIC GROUPS**

- 1 / Surface by HAY, Linara
- 2 / Steelcut, Olavi by HAY
  - 3 / Ruskin, Roden

6 / Silk

Please see fabric overview with available colours on page 14.



## MATERIALS

FRAME / Powder coated or chromed steel

MATTRESS & CUSHIONS / Foam and feather duvet

The mattress has an integrated anti-slip fleece on the back side and is non-reversible

OUTER FABRIC / Black canvas (100% cotton) or Natural canvas (100% linen)

Requires assembly

## FRAME





BLACK POWDER COATED STEEL

CHROME STEEL

## **OUTER FABRIC**





BLACK CANVAS 100% COTTON

NATURAL CANVAS 100% LINEN



#### **MATRESS & CUSHIONS**

Piping matches the selected textile or leather.

#### **FABRIC GROUP 1**



#### **FABRIC GROUP 3**



#### **FABRIC GROUP 2**

OLAVI BY HAY OLAVI BY HAY



#### **FABRIC GROUP 6**