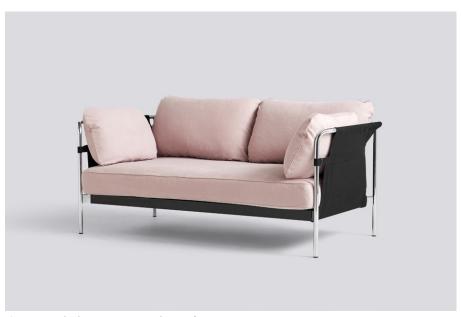

## **DIMENSIONS**

W172 x D89 x H82 cm Seat height 40 cm, Seat depth 65 cm

## FABRIC GROUPS

1 / Surface by HAY, Linara
2 / Steelcut, Olavi by HAY
3 / Ruskin, Roden
6 / Silk

Please see fabric overview with available colours on page 14.

Ruskin 05, Black outer canvas, Chrome frame