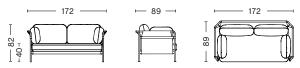

invigorate the whole idea of the sofa, from something inherently complicated to something simple, relaxed and accessible. The sofa comes flat-packed and can be easily assembled at home from three basic elements – frame, cover and cushions.

























Steelcut 975, Black outer canvas, Black frame



Black frame



Silk leather Cognac SIL0250, Black outer canvas, Steelcut 975, Natural outer canvas, Chrome frame



Chrome frame

## **DIMENSIONS**



W97 x D89 x H82 cm Seat height 40 cm, Seat depth 65 cm

## FABRIC GROUPS

1 / Surface by HAY, Linara 2 / Steelcut, Olavi by HAY 3 / Ruskin, Roden 6 / Silk

Please see fabric overview with available colours on page 14.





Linara 415, Black outer canvas, Chrome frame



Linara 142, Black outer canvas, Black frame

## **DIMENSIONS**



W172 x D89 x H82 cm Seat height 40 cm, Seat depth 65 cm

## FABRIC GROUPS

1 / Surface by HAY, Linara
2 / Steelcut, Olavi by HAY
3 / Ruskin, Roden
6 / Silk

Please see fabric overview with available colours on page 14.





Ruskin 05, Black outer canvas, Chrome frame



Linara 311, Natural outer canvas, Chrome frame

## **DIMENSIONS**



W247 x D89 x H82 cm Seat height 40 cm, Seat depth 65 cm

## **FABRIC GROUPS**

- 1 / Surface by HAY, Linara
- 2 / Steelcut, Olavi by HAY
  - 3 / Ruskin, Roden

6 / Silk

Please see fabric overview with available colours on page 14.



## MATERIALS

FRAME / Powder coated or chromed steel

MATTRESS & CUSHIONS / Foam and feather duvet

The mattress has an integrated anti-slip fleece on the back side and is non-reversible

OUTER FABRIC / Black canvas (100% c