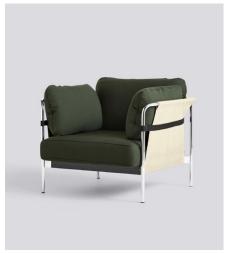

# CAN SOFA 2.0

With the Can sofa, Ronan and Erwan Bouroullec seek to go beyond the creation of a practical, elegant and comfortable design. The intention is to reinvigorate the whole idea of the sofa, from something inherently complicated to something simple, relaxed and accessible. The sofa comes flat-packed and can be easily assembled at home from three basic elements – frame, cover and cushions.

Steelcut 975, Black outer canvas, Black frame

Black frame

Silk leather Cognac SIL0250, Black outer canvas, Steelcut 975, Natural outer canvas, Chrome frame

Chrome frame