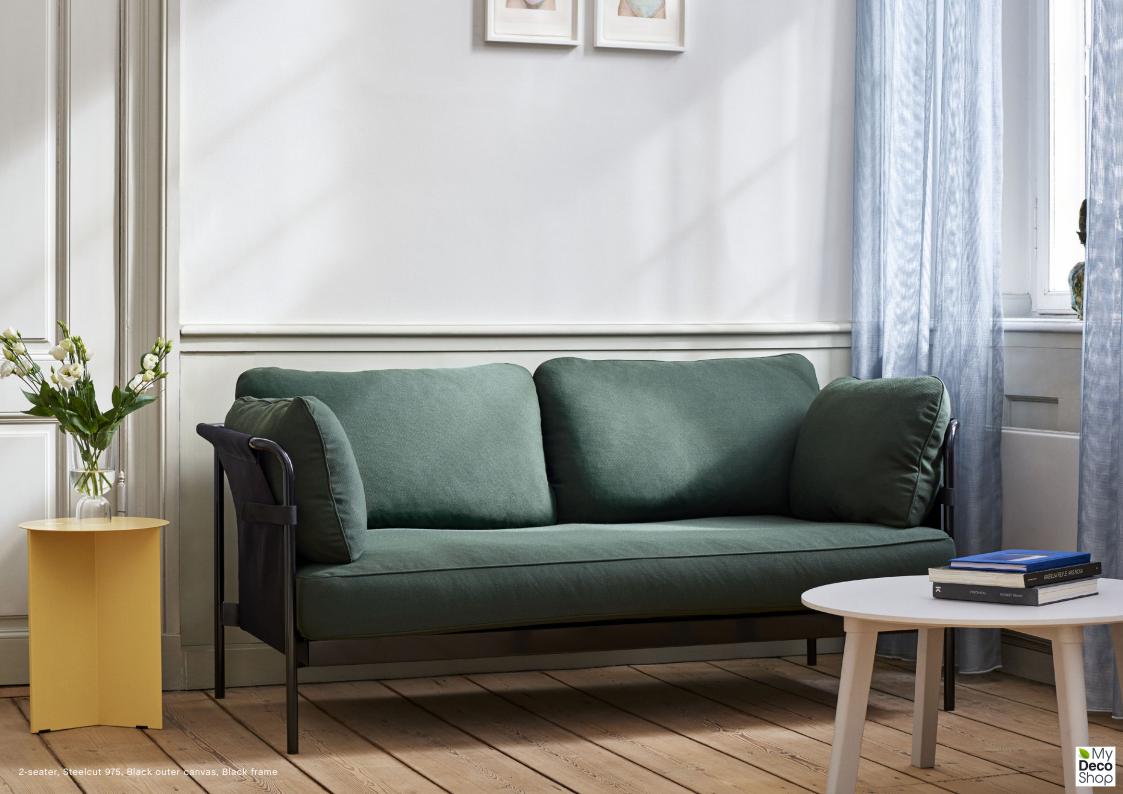

Steelcut 975, Black outer canvas, Black frame

Black frame

Silk leather Cognac SIL0250, Black outer canvas, Steelcut 975, Natural outer canvas, Chrome frame

Chrome frame

## **DIMENSIONS**

W172 x D89 x H82 cm Seat height 40 cm, Seat depth 65 cm