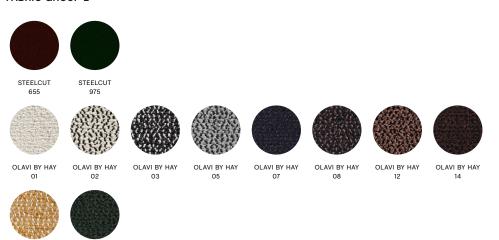

## FABRIC GROUPS

1 / Surface by HAY, Linara 2 / Steelcut, Olavi by HAY 3 / Ruskin, Roden 6 / Silk

Please see fabric overview with available colours on page 14.

Linara 415, Black outer canvas, Chrome frame

## FABRIC GROUPS

1 / Surface by HAY, Linara
2 / Steelcut, Olavi by HAY
3 / Ruskin, Roden
6 / Silk

Please see fabric overview with available colours on page 14.

Ruskin 05, Black outer canvas, Chrome frame

## **FABRIC GROUPS**

- 1 / Surface by HAY, Linara
- 2 / Steelcut, Olavi by HAY
  - 3 / Ruskin, Roden

6 / Silk

Please see fabric overview with available colours on page 14.

#### **FABRIC GROUP 2**

OLAVI BY HAY OLAVI BY HAY