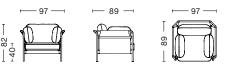

# CAN SOFA 2.0

With the Can sofa, Ronan and Erwan Bouroullec seek to go beyond the creation of a practical, elegant and comfortable design. The intention is to reinvigorate the whole idea of the sofa, from something inherently complicated to something simple, relaxed and accessible. The sofa comes flat-packed and can be easily assembled at home from three basic elements – frame, cover and cushions.

























Steelcut 975, Black outer canvas, Black frame



Black frame



Silk leather Cognac SIL0250, Black outer canvas, Steelcut 975, Natural outer canvas, Chrome frame



Chrome frame

## **DIMENSIONS**



W97 x D89 x H82 cm Seat height 40 cm, Seat depth 65 cm

## FABRIC GROUPS

1 / Surface by HAY, Linara 2 / Steelcut, Olavi by HAY 3 / Ruskin, Roden 6 / Silk

Please see fabric overview with available colours on page 14.





Linara 415, Black outer canvas, Chrome frame



Linara 142, Black outer canvas, Black frame

## **DIMENSIONS**



W172 x D89 x H82 cm Seat height 40 cm, Seat depth 65 cm

## FABRIC GROUPS

1 / Surface by HAY, Linara
2 / Steelcut, Olavi by HAY
3 / Ruskin, Roden
6 / Silk

Please see fabric overview with available colours on page 14.





Ruskin 05, Black outer canvas, Chrome frame



Linara 311, Natural outer canvas, Chrome frame

## **DIMENSIONS**



W247 x D89 x H82 cm Seat height 40 cm, Seat depth 65 cm

## **FABRIC GROUPS**

- 1 / Surface by HAY, Linara
- 2 / Steelcu