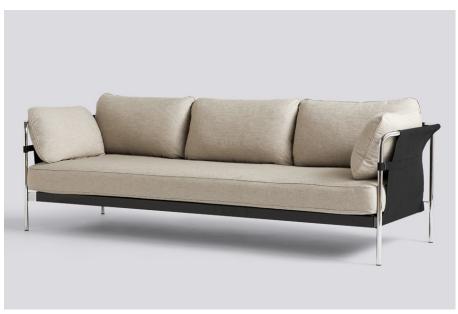

# CAN SOFA 2.0

With the Can sofa, Ronan and Erwan Bouroullec seek to go beyond the creation of a practical, elegant and comfortable design. The intention is to reinvigorate the whole idea of the sofa, from something inherently complicated to something simple, relaxed and accessible. The sofa comes flat-packed and can be easily assembled at home from three basic elements – frame, cover and cushions.

Steelcut 975, Black outer canvas, Black frame

Black frame

Silk leather Cognac SIL0250, Black outer canvas, Steelcut 975, Natural outer canvas, Chrome frame

Chrome frame