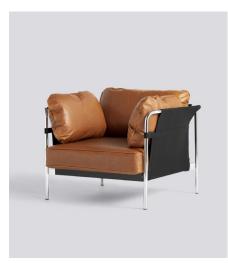

# CAN SOFA 2.0

With the Can sofa, Ronan and Erwan Bouroullec seek to go beyond the creation of a practical, elegant and comfortable design. The intention is to reinvigorate the whole idea of the sofa, from something inherently complicated to something simple, relaxed and accessible. The sofa comes flat-packed and can be easily assembled at home from three basic elements – frame, cover and cushions.

Steelcut 975, Black outer canvas, Black frame

Black frame

Silk leather Cognac SIL0250, Black outer canvas, Steelcut 975, Natural outer canvas, Chrome frame

Chrome frame