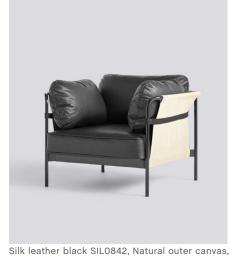

# CAN SOFA 2.0

With the Can sofa, Ronan and Erwan Bouroullec seek to go beyond the creation of a practical, elegant and comfortable design. The intention is to reinvigorate the whole idea of the sofa, from something inherently complicated to something simple, relaxed and accessible. The sofa comes flat-packed and can be easily assembled at home from three basic elements – frame, cover and cushions.

## FABRIC GROUPS

1 / Surface by HAY, Linara 2 / Steelcut, Olavi by HAY 3 / Ruskin, Roden 6 / Silk

Please see fabric overview with available colours on page 14.

Linara 415, Black outer canvas, Chrome frame