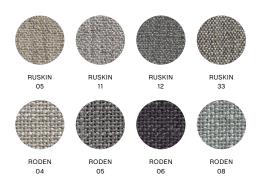

**DIMENSIONS**



W247 x D89 x H82 cm Seat height 40 cm, Seat depth 65 cm

## **FABRIC GROUPS**

- 1 / Surface by HAY, Linara
- 2 / Steelcut, Olavi by HAY
  - 3 / Ruskin, Roden

6 / Silk

Please see fabric overview with available colours on page 14.



## MATERIALS

FRAME / Powder coated or chromed steel

MATTRESS & CUSHIONS / Foam and feather duvet

The mattress has an integrated anti-slip fleece on the back side and is non-reversible

OUTER FABRIC / Black canvas (100% cotton) or Natural canvas (100% linen)

Requires assembly

## FRAME





BLACK POWDER COATED STEEL

CHROME STEEL

## **OUTER FABRIC**





BLACK CANVAS 100% COTTON

NATURAL CANVAS 100% LINEN



#### **MATRESS & CUSHIONS**

Piping matches the selected textile or leather.

#### **FABRIC GROUP 1**



#### **FABRIC GROUP 3**



#### **FABRIC GROUP 2**

OLAVI BY HAY OLAVI BY HAY



#### **FABRIC GROUP 6**