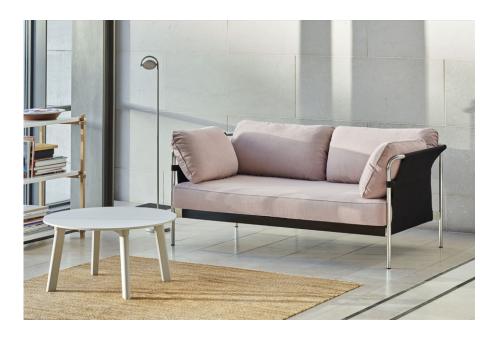

# CAN SOFA 2.0

With the Can sofa, Ronan and Erwan Bouroullec seek to go beyond the creation of a practical, elegant and comfortable design. The intention is to reinvigorate the whole idea of the sofa, from something inherently complicated to something simple, relaxed and accessible. The sofa comes flat-packed and can be easily assembled at home from three basic elements – frame, cover and cushions.

## **DIMENSIONS**

W172 x D89 x H82 cm Seat height 40 cm, Seat depth 65 cm