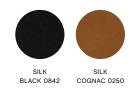

FABRIC GROUPS**

- 1 / Surface by HAY, Linara
- 2 / Steelcut, Olavi by HAY
  - 3 / Ruskin, Roden

6 / Silk

Please see fabric overview with available colours on page 14.



## MATERIALS

FRAME / Powder coated or chromed steel

MATTRESS & CUSHIONS / Foam and feather duvet

The mattress has an integrated anti-slip fleece on the back side and is non-reversible

OUTER FABRIC / Black canvas (100% cotton) or Natural canvas (100% linen)

Requires assembly

## FRAME





BLACK POWDER COATED STEEL

CHROME STEEL

## **OUTER FABRIC**





BLACK CANVAS 100% COTTON

NATURAL CANVAS 100% LINEN



#### **MATRESS & CUSHIONS**

Piping matches the selected textile or leather.

#### **FABRIC GROUP 1**



#### **FABRIC GROUP 3**



#### **FABRIC GROUP 2**

OLAVI BY HAY OLAVI BY HAY



#### **FABRIC GROUP 6**