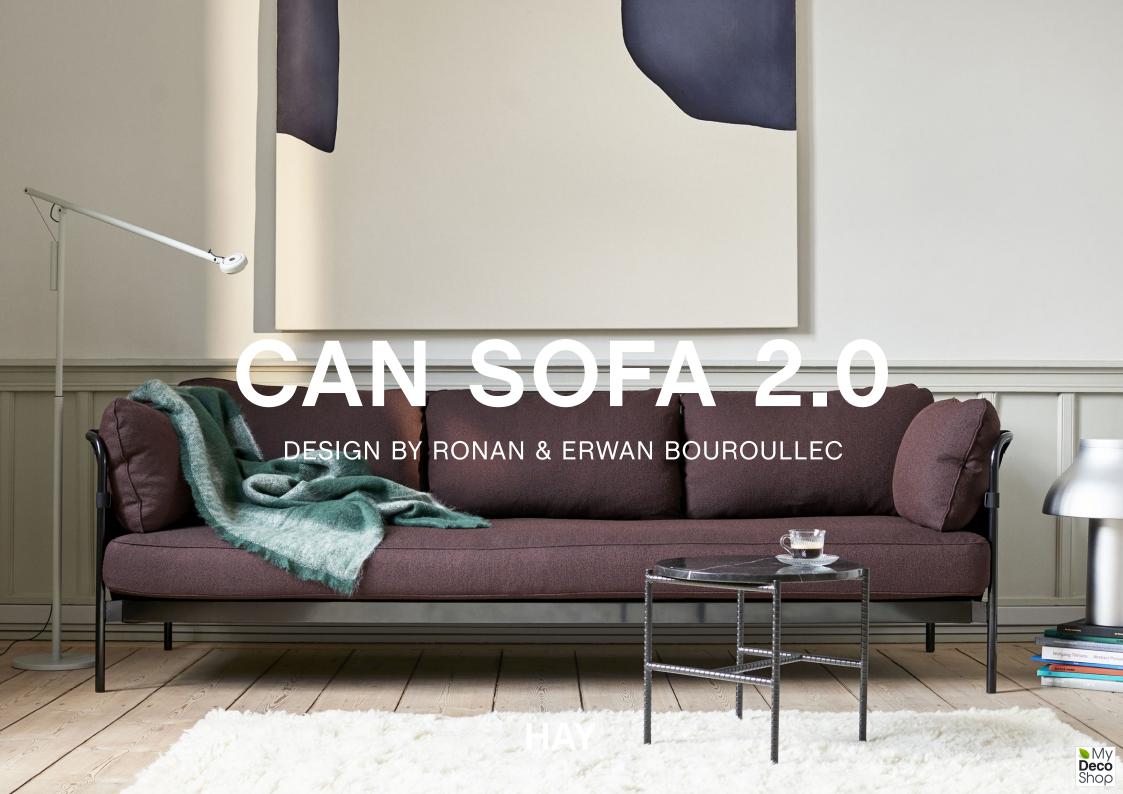

# CAN SOFA 2.0

With the Can sofa, Ronan and Erwan Bouroullec seek to go beyond the creation of a practical, elegant and comfortable design. The intention is to reinvigorate the whole idea of the sofa, from something inherently complicated to something simple, relaxed and accessible. The sofa comes flat-packed and can be easily assembled at home from three basic elements – frame, cover and cushions.

Steelcut 975, Black outer canvas, Black frame

Black frame

Silk leather Cognac SIL0250, Black outer canvas, Steelcut 975, Natural outer canvas, Chrome frame

Chrome frame