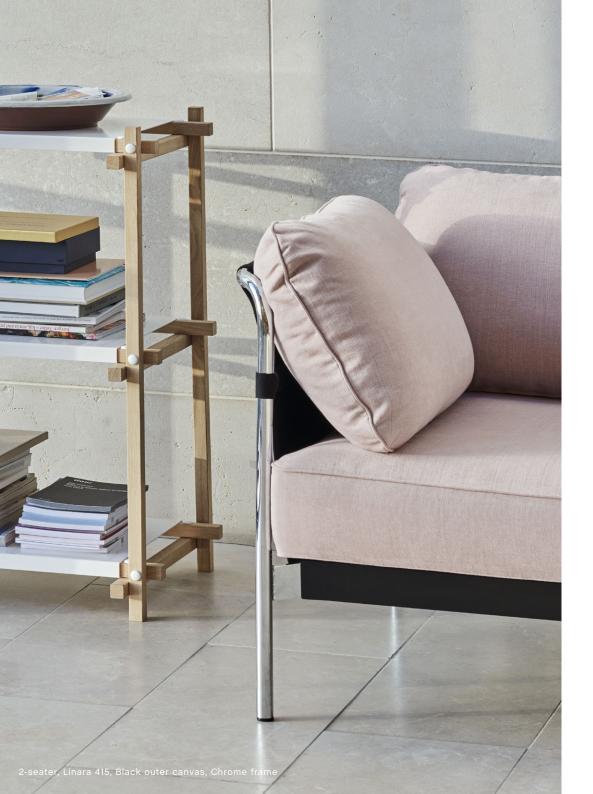

## FABRIC GROUPS

1 / Surface by HAY, Linara 2 / Steelcut, Olavi by HAY 3 / Ruskin, Roden 6 / Silk

Please see fabric overview with available colours on page 14.

Linara 415, Black outer canvas, Chrome frame