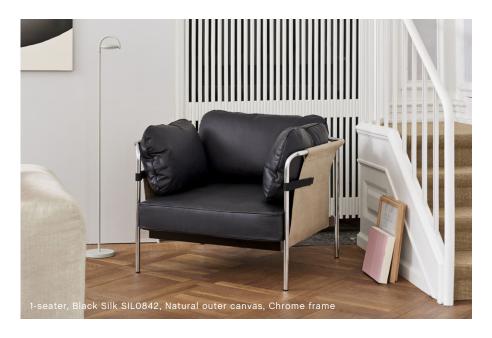

# CAN SOFA 2.0

With the Can sofa, Ronan and Erwan Bouroullec seek to go beyond the creation of a practical, elegant and comfortable design. The intention is to reinvigorate the whole idea of the sofa, from something inherently complicated to something simple, relaxed and accessible. The sofa comes flat-packed and can be easily assembled at home from three basic elements – frame, cover and cushions.