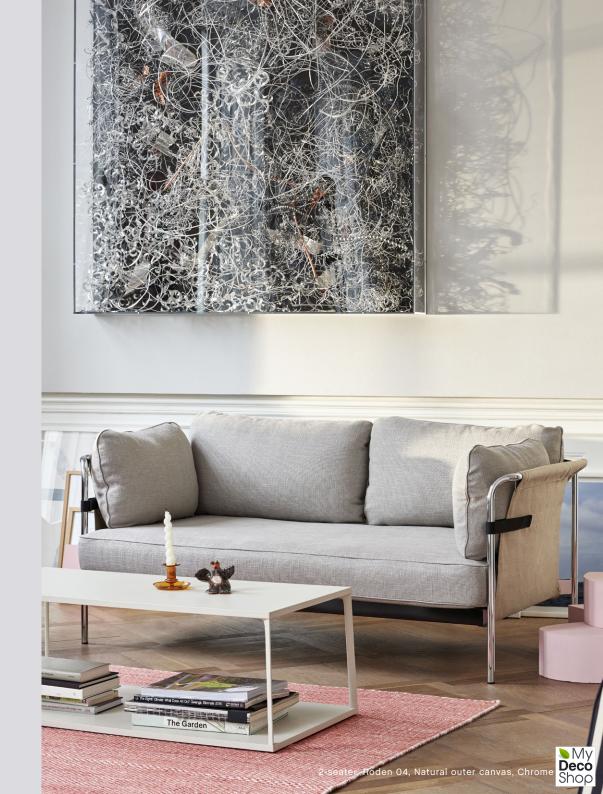

## FABRIC GROUPS

1 / Surface by HAY, Linara
2 / Steelcut, Olavi by HAY
3 / Ruskin, Roden
6 / Silk

Please see fabric overview with available colours on page 14.

Ruskin 05, Black outer canvas, Chrome frame

## **FABRIC GROUPS**

- 1 / Surface by HAY, Linara
- 2 / Steelcut, Olavi by HAY
  - 3 / Ruskin, Roden

6 / Silk

Please see fabric overview with available colours on page 14.