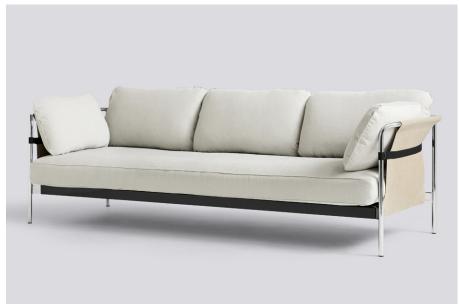

# CAN SOFA 2.0

With the Can sofa, Ronan and Erwan Bouroullec seek to go beyond the creation of a practical, elegant and comfortable design. The intention is to reinvigorate the whole idea of the sofa, from something inherently complicated to something simple, relaxed and accessible. The sofa comes flat-packed and can be easily assembled at home from three basic elements – frame, cover and cushions.

Linara 311, Natural outer canvas, Chrome frame