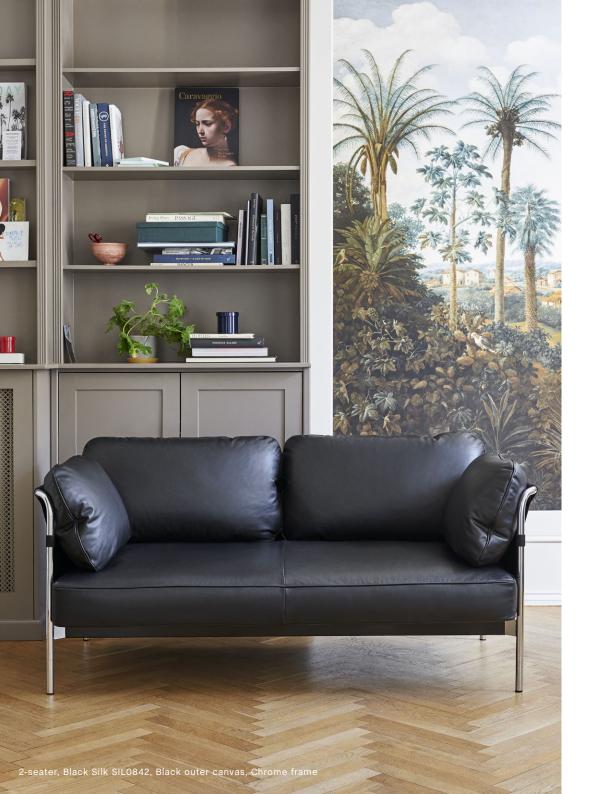

# CAN SOFA 2.0

With the Can sofa, Ronan and Erwan Bouroullec seek to go beyond the creation of a practical, elegant and comfortable design. The intention is to reinvigorate the whole idea of the sofa, from something inherently complicated to something simple, relaxed and accessible. The sofa comes flat-packed and can be easily assembled at home from three basic elements – frame, cover and cushions.

Steelcut 975, Black outer canvas, Black frame

Black frame

Silk leather Cognac SIL0250, Black outer canvas, Steelcut 975, Natural outer canvas, Chrome frame

Chrome frame