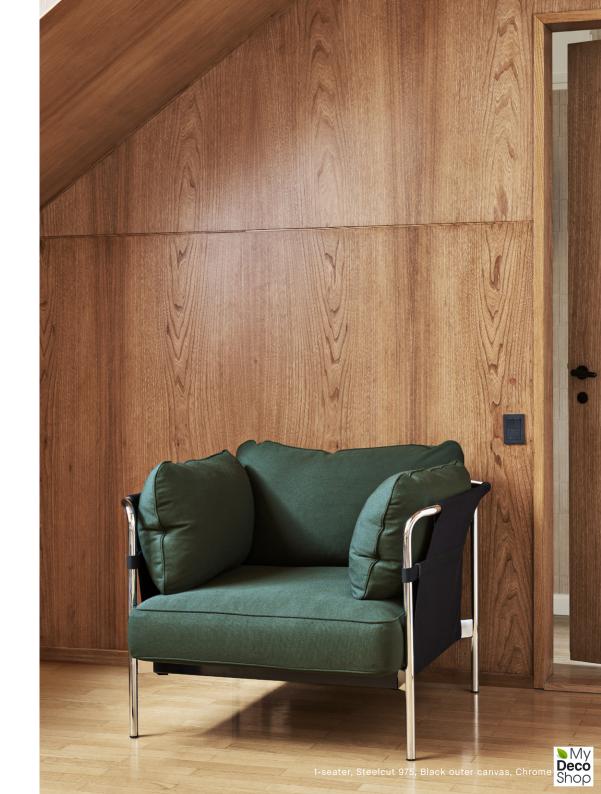

Steelcut 975, Black outer canvas, Black frame

Black frame

Silk leather Cognac SIL0250, Black outer canvas, Steelcut 975, Natural outer canvas, Chrome frame

Chrome frame