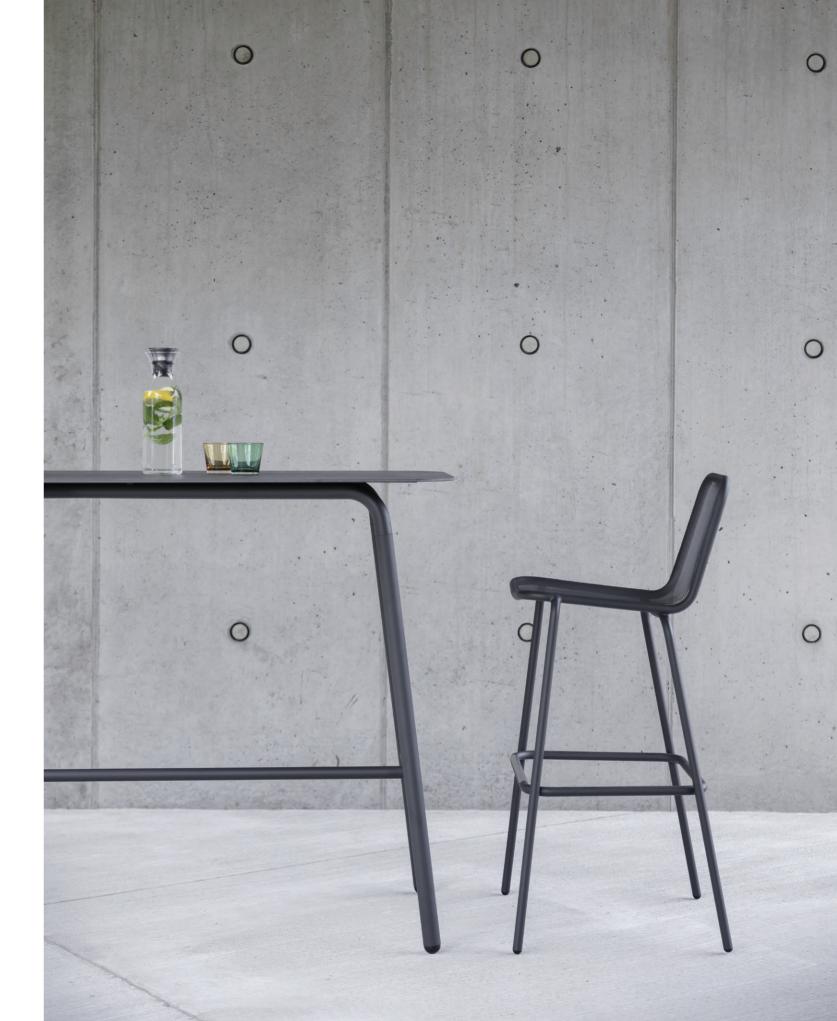

### NIGHTLIFE...

STARLING BAR ARMCHAIR [ 57 x 51 x 110 cm ]

STARLING BAR TABLE CERAMIC/HPL TABLE TOP [ 90 x 90 x 110 cm ] [ 180 x 70 x 110 cm ]