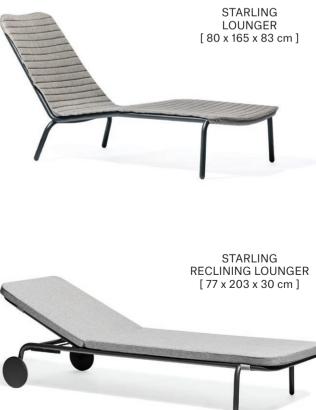

## STARLING COLLECTION BY STUDIO SEGERS IN ONE DAY

STARLING LOW CHAIR [ 67 x 69 x 69 cm ]

STARLING LOW ARMCHAIR [ 67 x 69 x 69 cm ]

STARLING THREE-SEATER SOFA [ 83 x 224 x 73 cm ]

STARLING TWO-SEATER SOFA [ 83 x 154 x 73 cm ] STARLING OTTOMAN [ 68 x 78 x 44 cm ]