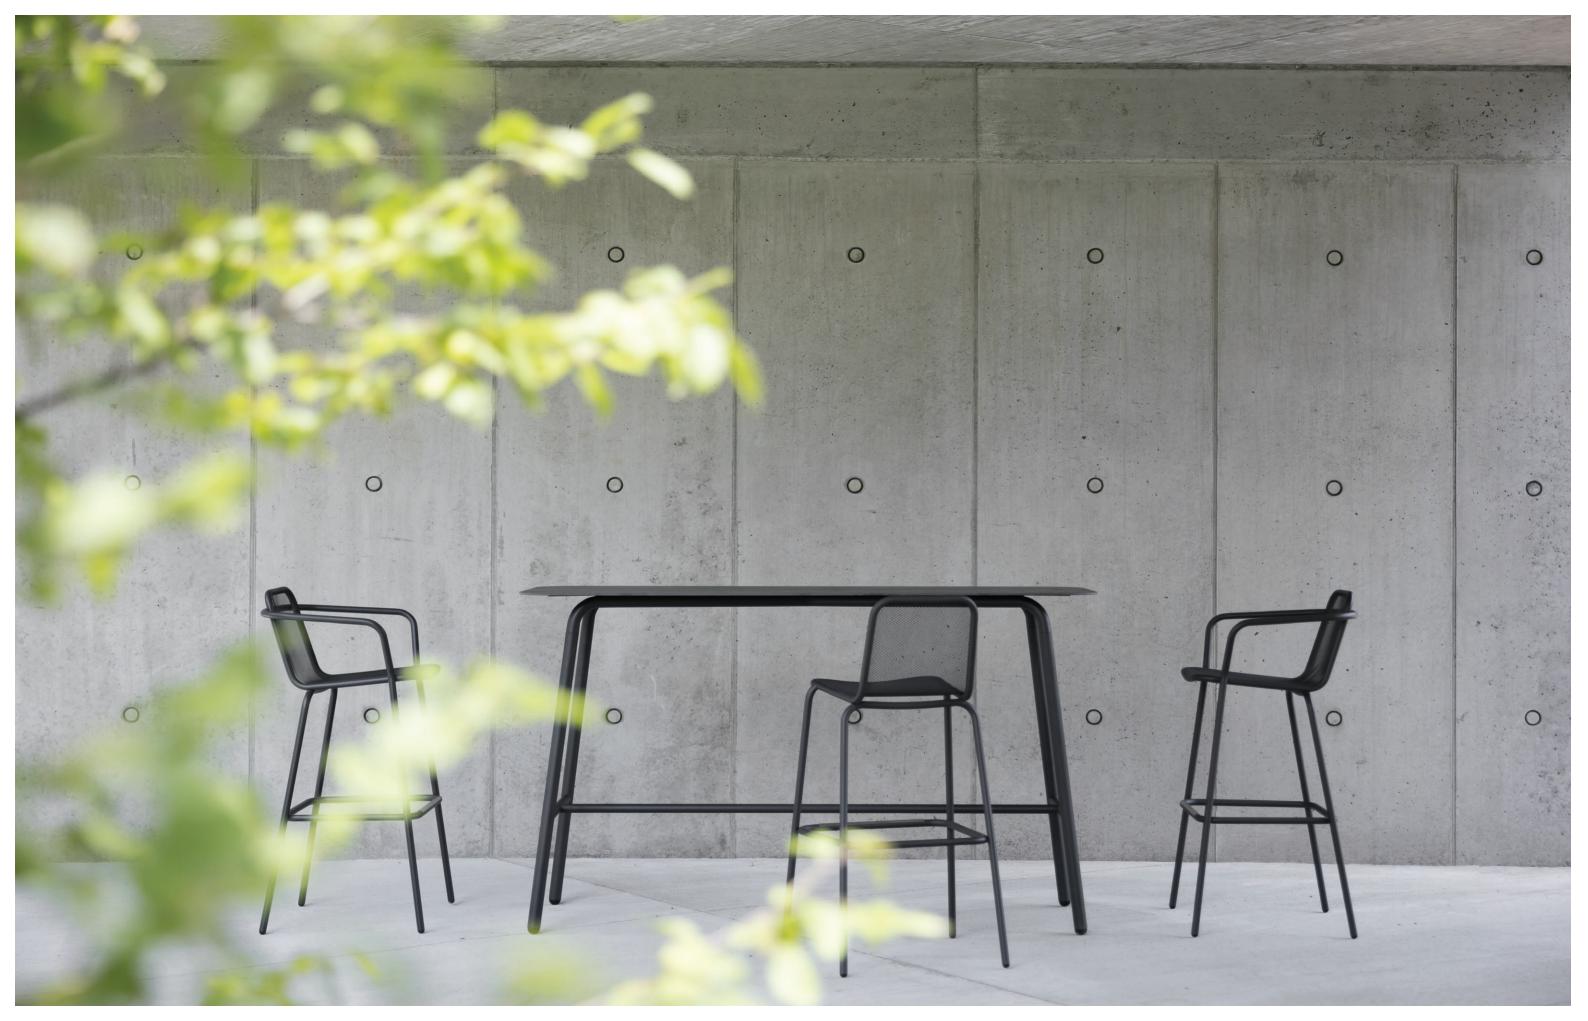

### NIGHTLIFE...

STARLING BAR ARMCHAIR [ 57 x 51 x 110 cm ]

STARLING BAR TABLE CERAMIC/HPL TABLE TOP [ 90 x 90 x 110 cm ] [ 180 x 70 x 110 cm ]