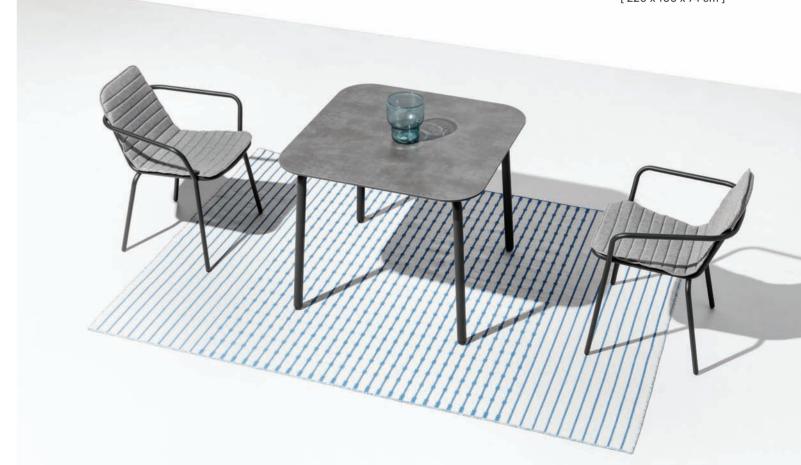

#### STARLING DINING TABLE

# CERAMIC/HPL TABLE TOPS [ 90 x 90 x 74 cm ] [ 100 x 100 x 74 cm ] [ 180 x 90 x 74 cm ] [ 220 x 100 x 74 cm ] [ 300 x 100 x 74 cm ]

CONCRETE TABLE TOP [ 220 x 100 x 74 cm ]