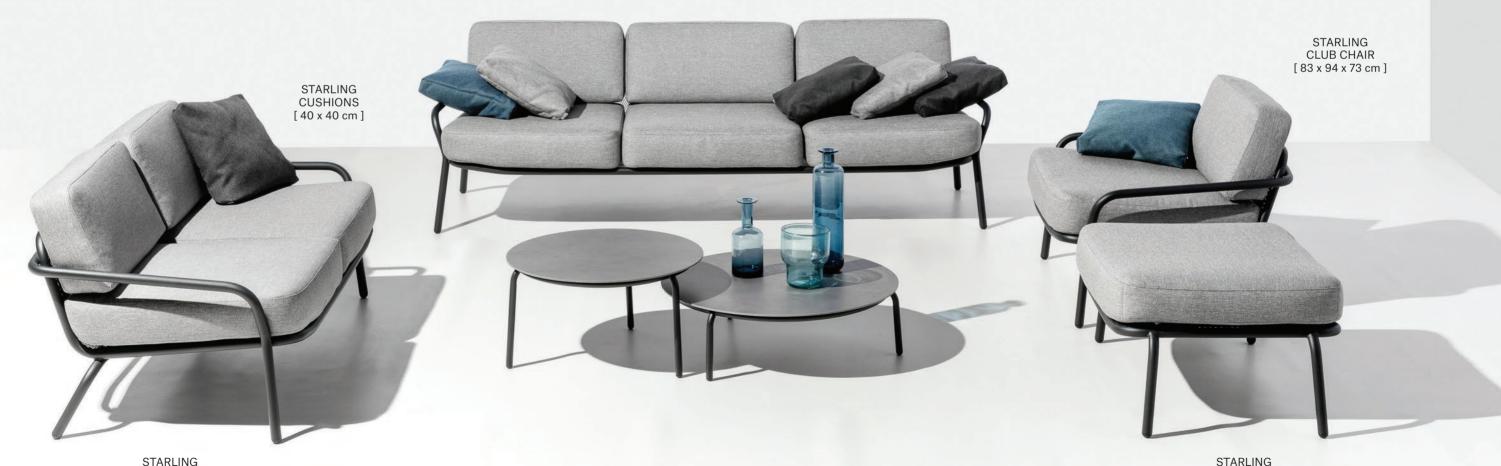

## STARLING COLLECTION BY STUDIO SEGERS IN ONE DAY

STARLING LOW CHAIR [ 67 x 69 x 69 cm ]

STARLING LOW ARMCHAIR [ 67 x 69 x 69 cm ]

STARLING THREE-SEATER SOFA [ 83 x 224 x 73 cm ]

STARLING TWO-SEATER SOFA [ 83 x 154 x 73 cm ] STARLING OTTOMAN [ 68 x 78 x 44 cm ]

STARLING COFFEE TABLES

EXPANDED STAINLESS STEEL TABLE TOPS S [Ø 44 x 47 cm] M [Ø 58 x 35 cm] L [Ø 73 x 23 cm] STARLING COFFEE TABLES

CERAMIC/HPL TABLE TOPS S [ Ø 50 x 47 cm ] M [ Ø 64 x 35 cm ] L [ Ø 79 x 23 cm ]