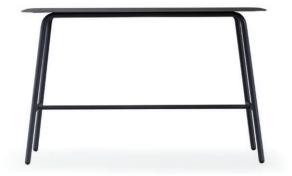

### NIGHTLIFE...

STARLING BAR ARMCHAIR [ 57 x 51 x 110 cm ]

STARLING BAR TABLE CERAMIC/HPL TABLE TOP [ 90 x 90 x 110 cm ] [ 180 x 70 x 110 cm ]