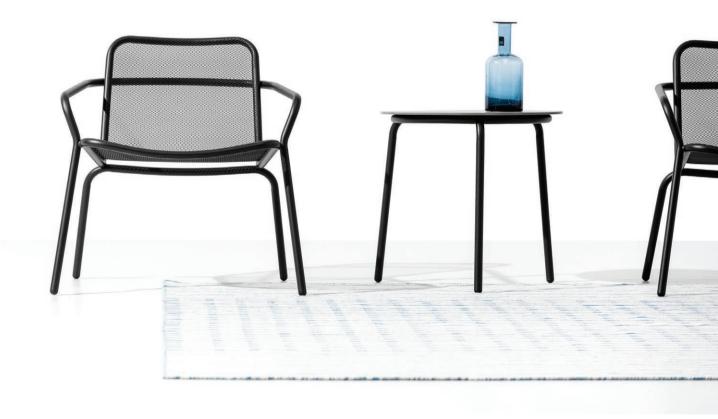

STARLING COFFEE TABLES

EXPANDED STAINLESS STEEL TABLE TOPS S [Ø 44 x 47 cm] M [Ø 58 x 35 cm] L [Ø 73 x 23 cm] STARLING COFFEE TABLES

CERAMIC/HPL TABLE TOPS S [ Ø 50 x 47 cm ] M [ Ø 64 x 35 cm ] L [ Ø 79 x 23 cm ]