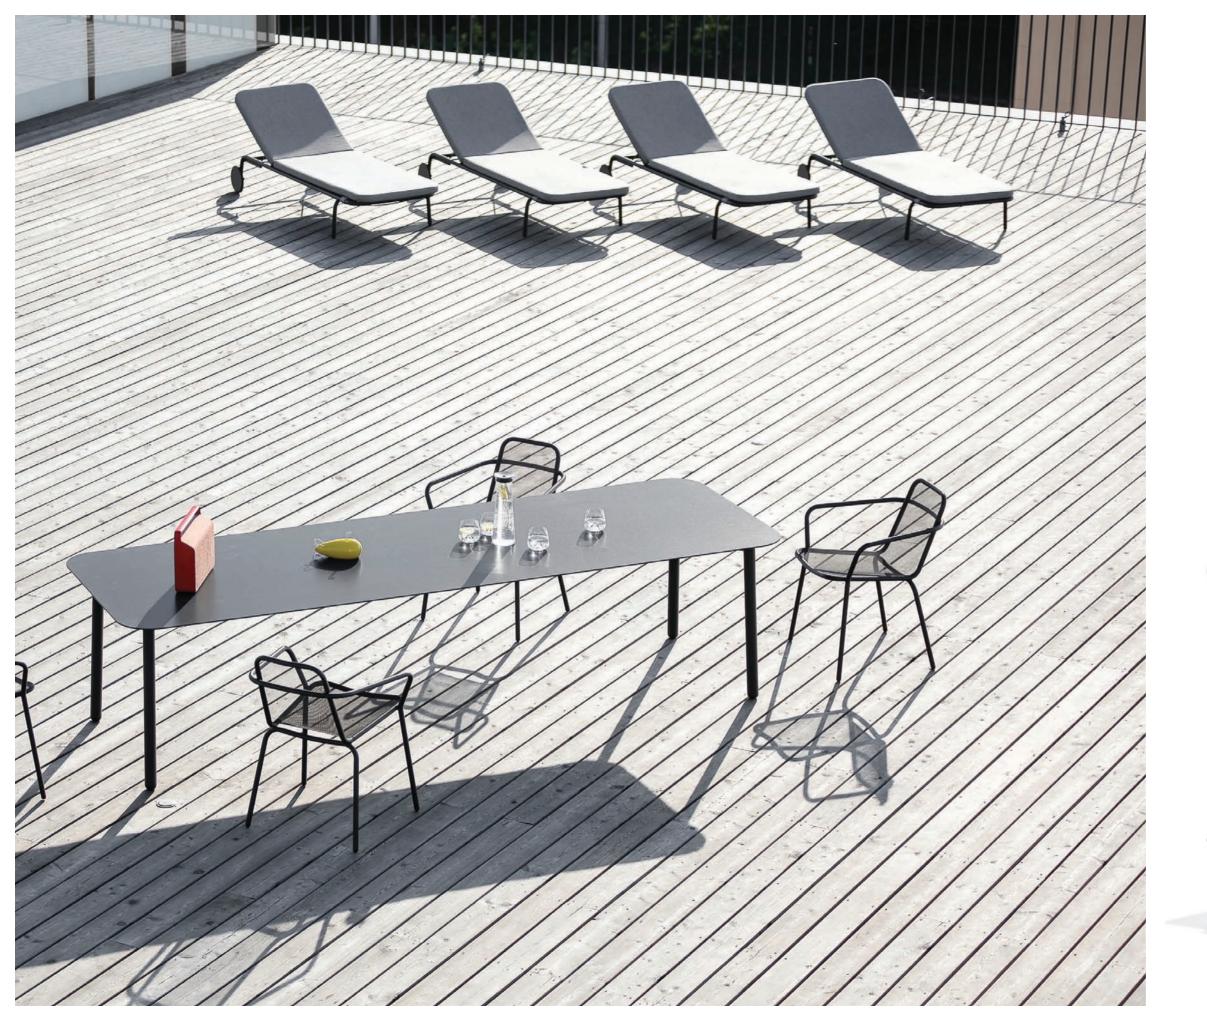

#### STARLING DINING TABLE

# CERAMIC/HPL TABLE TOPS [ 90 x 90 x 74 cm ] [ 100 x 100 x 74 cm ] [ 180 x 90 x 74 cm ] [ 220 x 100 x 74 cm ] [ 300 x 100 x 74 cm ]

CONCRETE TABLE TOP [ 220 x 100 x 74 cm ]