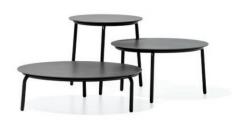

STARLING COFFEE TABLES

EXPANDED STAINLESS STEEL TABLE TOPS S [Ø 44 x 47 cm] M [Ø 58 x 35 cm] L [Ø 73 x 23 cm] STARLING COFFEE TABLES

CERAMIC/HPL TABLE TOPS S [ Ø 50 x 47 cm ] M [ Ø 64 x 35 cm ] L [ Ø 79 x 23 cm ]