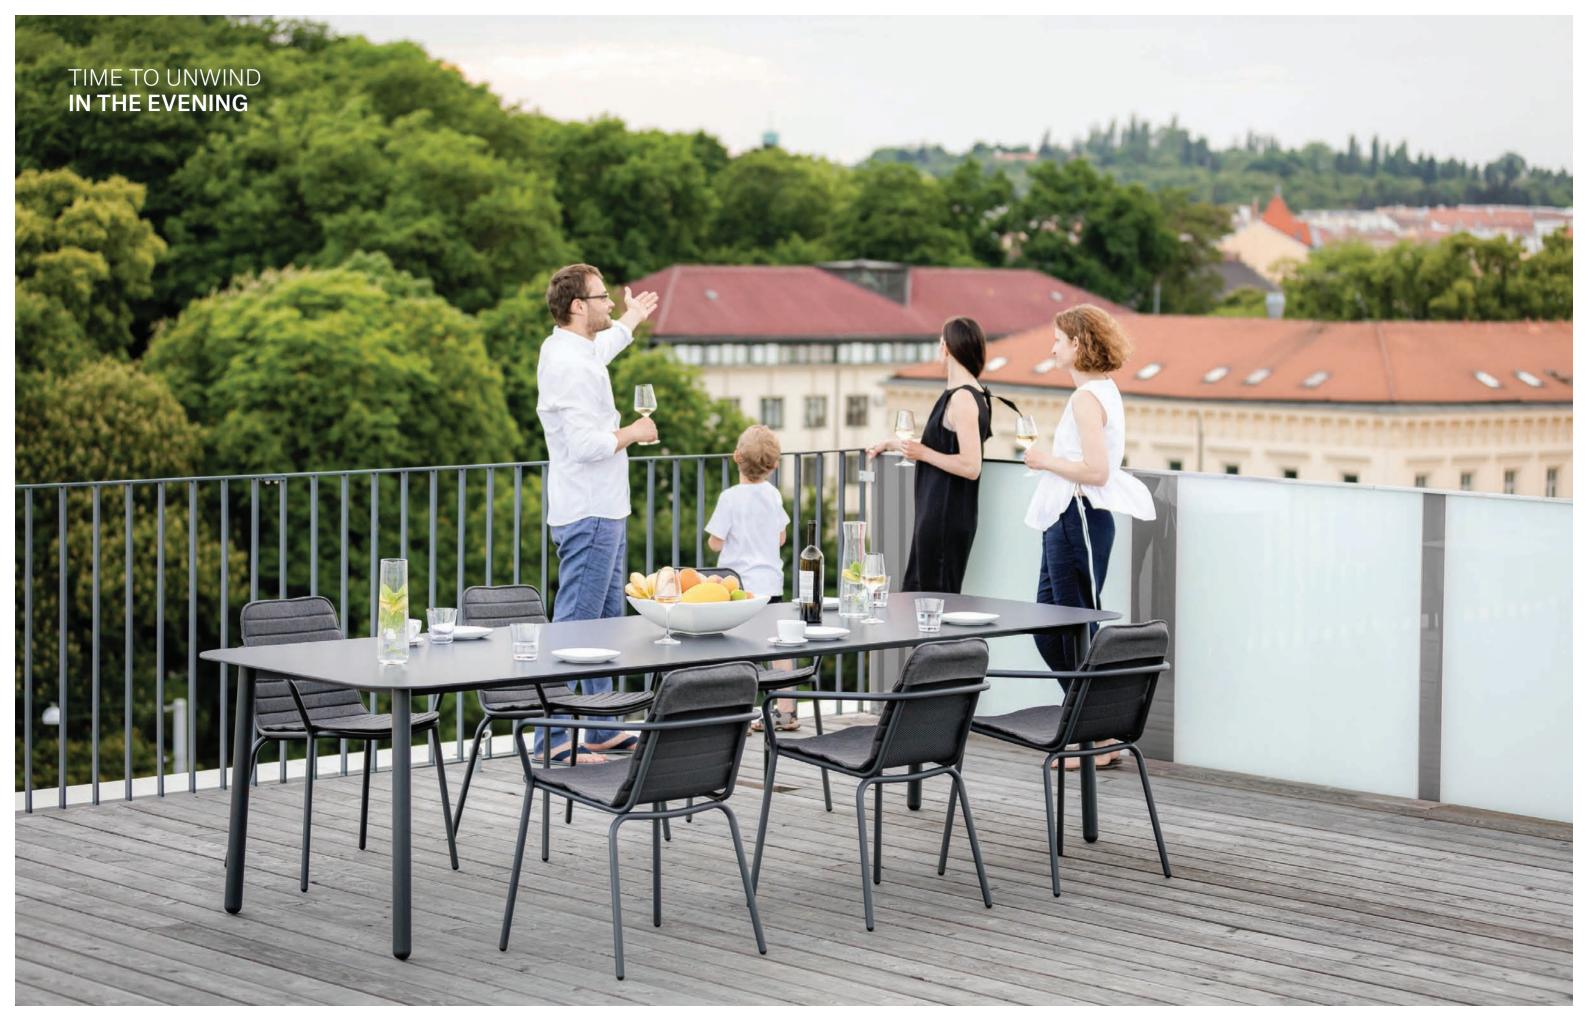

#### STARLING DINING TABLE

# CERAMIC/HPL TABLE TOPS [ 90 x 90 x 74 cm ] [ 100 x 100 x 74 cm ] [ 180 x 90 x 74 cm ] [ 220 x 100 x 74 cm ] [ 300 x 100 x 74 cm ]

CONCRETE TABLE TOP [ 220 x 100 x 74 cm ]