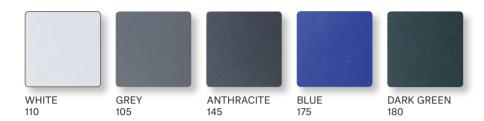

#### POWDER COATED STAINLESS STEEL FRAMES

100% polyester is used for powder coating.