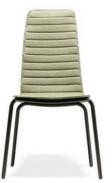

ALL IS QUIET FOR LATE **AFTERNOON SIESTA** 

STARLING CHAIR [ 57 x 60 x 78 cm ]

STARLING ARMCHAIR [ 59 x 60 x 78 cm ]

STARLING HIGH CHAIR [ 57 x 67 x 98 cm ]