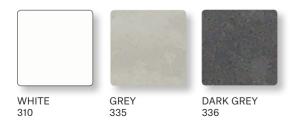

#### **CONCRETE** TABLE TOPS

Our concrete plates are reinforced with carbon fibres they are thus only a few milimeters thin and lighter than conventional plates. Their surface is finished with hybrid resin coating that ensures durability, scratch and stain resistance while preserving its natural look.