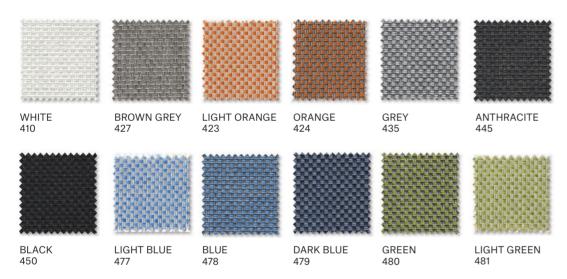

#### FABRICS FOR SOFAS AND CUSHIONS

Crevin is a unique upholstery fabric for joint indoor outdoor use. It has a homely and natural appearance and can be easily cleaned by domestic machine-wash. It is finished with stain repellence.