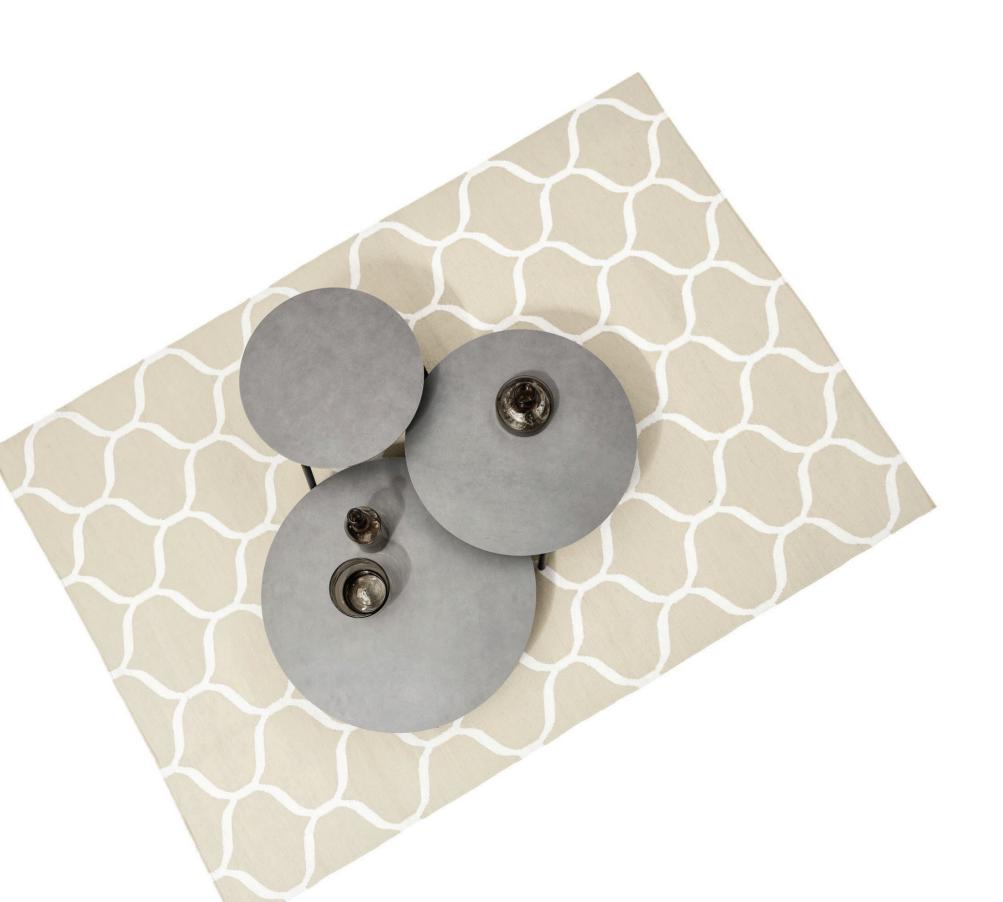

STARLING COFFEE TABLES

EXPANDED STAINLESS STEEL TABLE TOPS S [Ø 44 x 47 cm] M [Ø 58 x 35 cm] L [Ø 73 x 23 cm] STARLING COFFEE TABLES

CERAMIC/HPL TABLE TOPS S [ Ø 50 x 47 cm ] M [ Ø 64 x 35 cm ] L [ Ø 79 x 23 cm ]