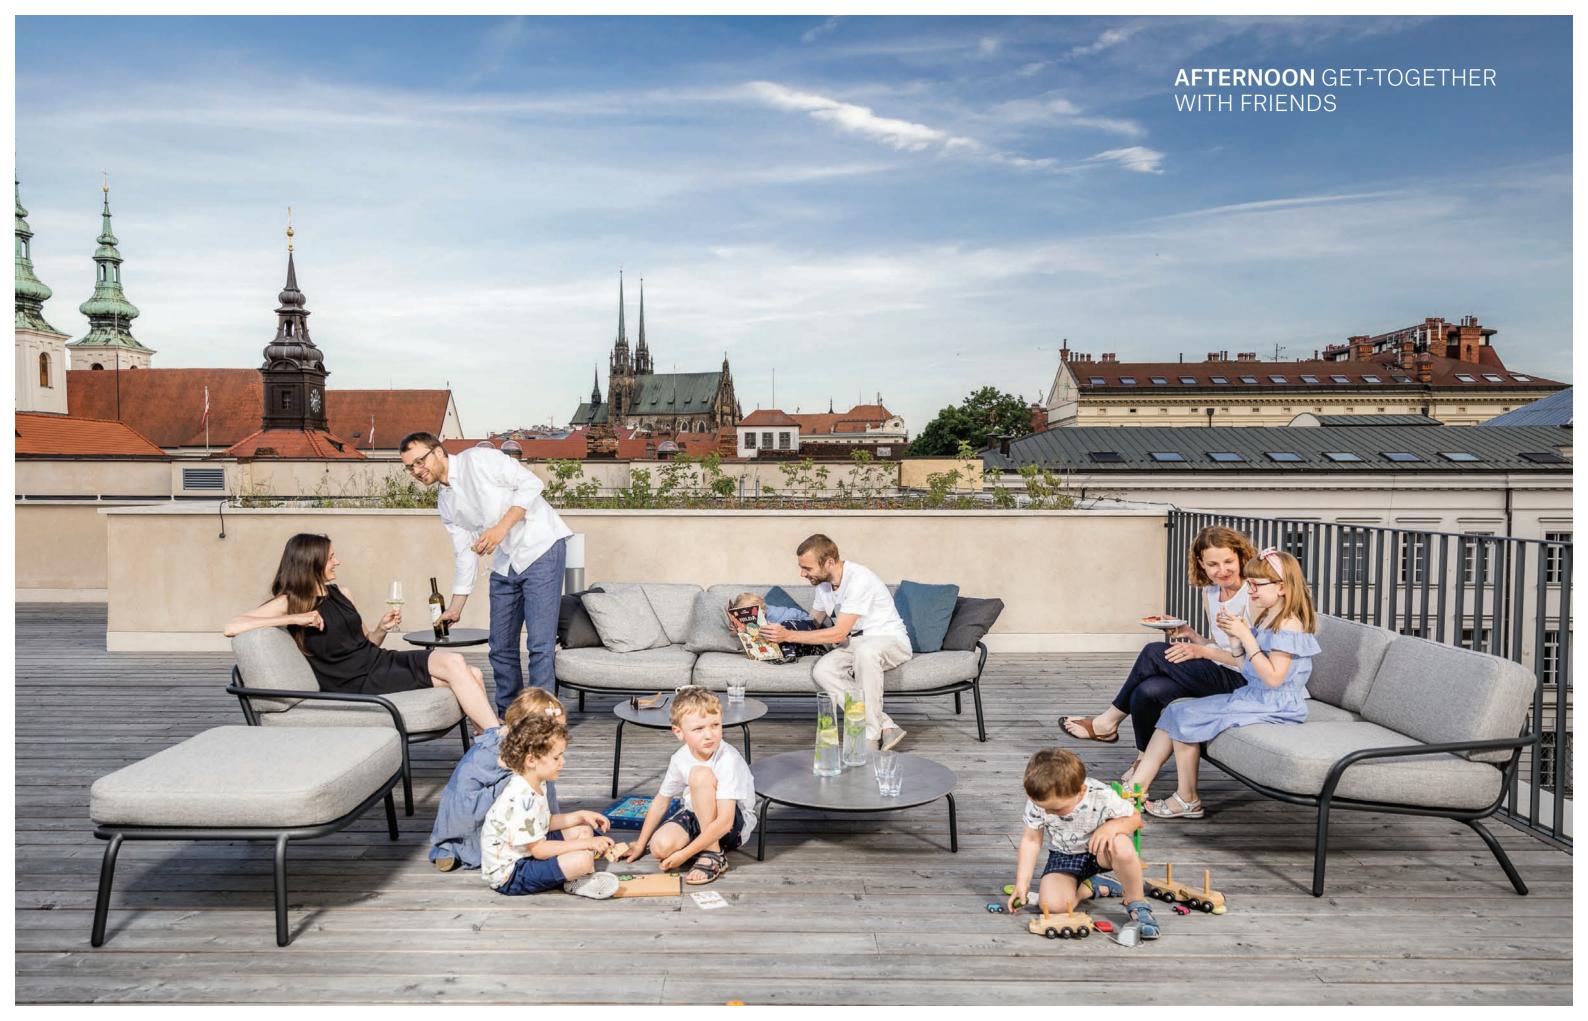

ALL IS QUIET FOR LATE **AFTERNOON SIESTA** 

STARLING CHAIR [ 57 x 60 x 78 cm ]

STARLING ARMCHAIR [ 59 x 60 x 78 cm ]

STARLING HIGH CHAIR [ 57 x 67 x 98 cm ]