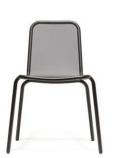

ALL IS QUIET FOR LATE **AFTERNOON SIESTA** 

STARLING CHAIR [ 57 x 60 x 78 cm ]

STARLING ARMCHAIR [ 59 x 60 x 78 cm ]

STARLING HIGH CHAIR [ 57 x 67 x 98 cm ]