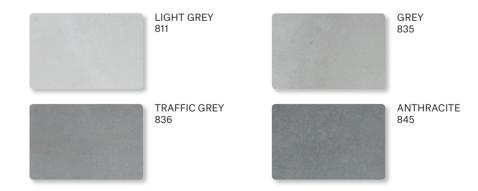

#### POWDER COATED STAINLESS STEEL FRAMES

100% polyester is used for powder coating.