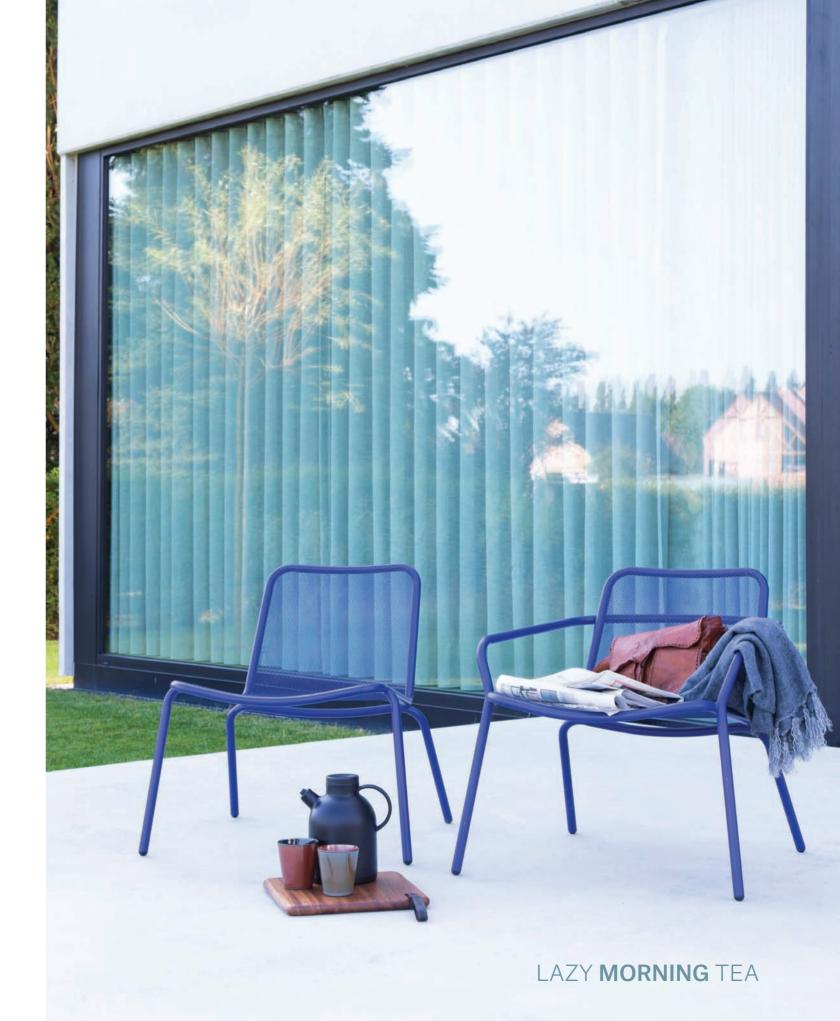

ALL IS QUIET FOR LATE **AFTERNOON SIESTA** 

STARLING CHAIR [ 57 x 60 x 78 cm ]

STARLING ARMCHAIR [ 59 x 60 x 78 cm ]

STARLING HIGH CHAIR [ 57 x 67 x 98 cm ]