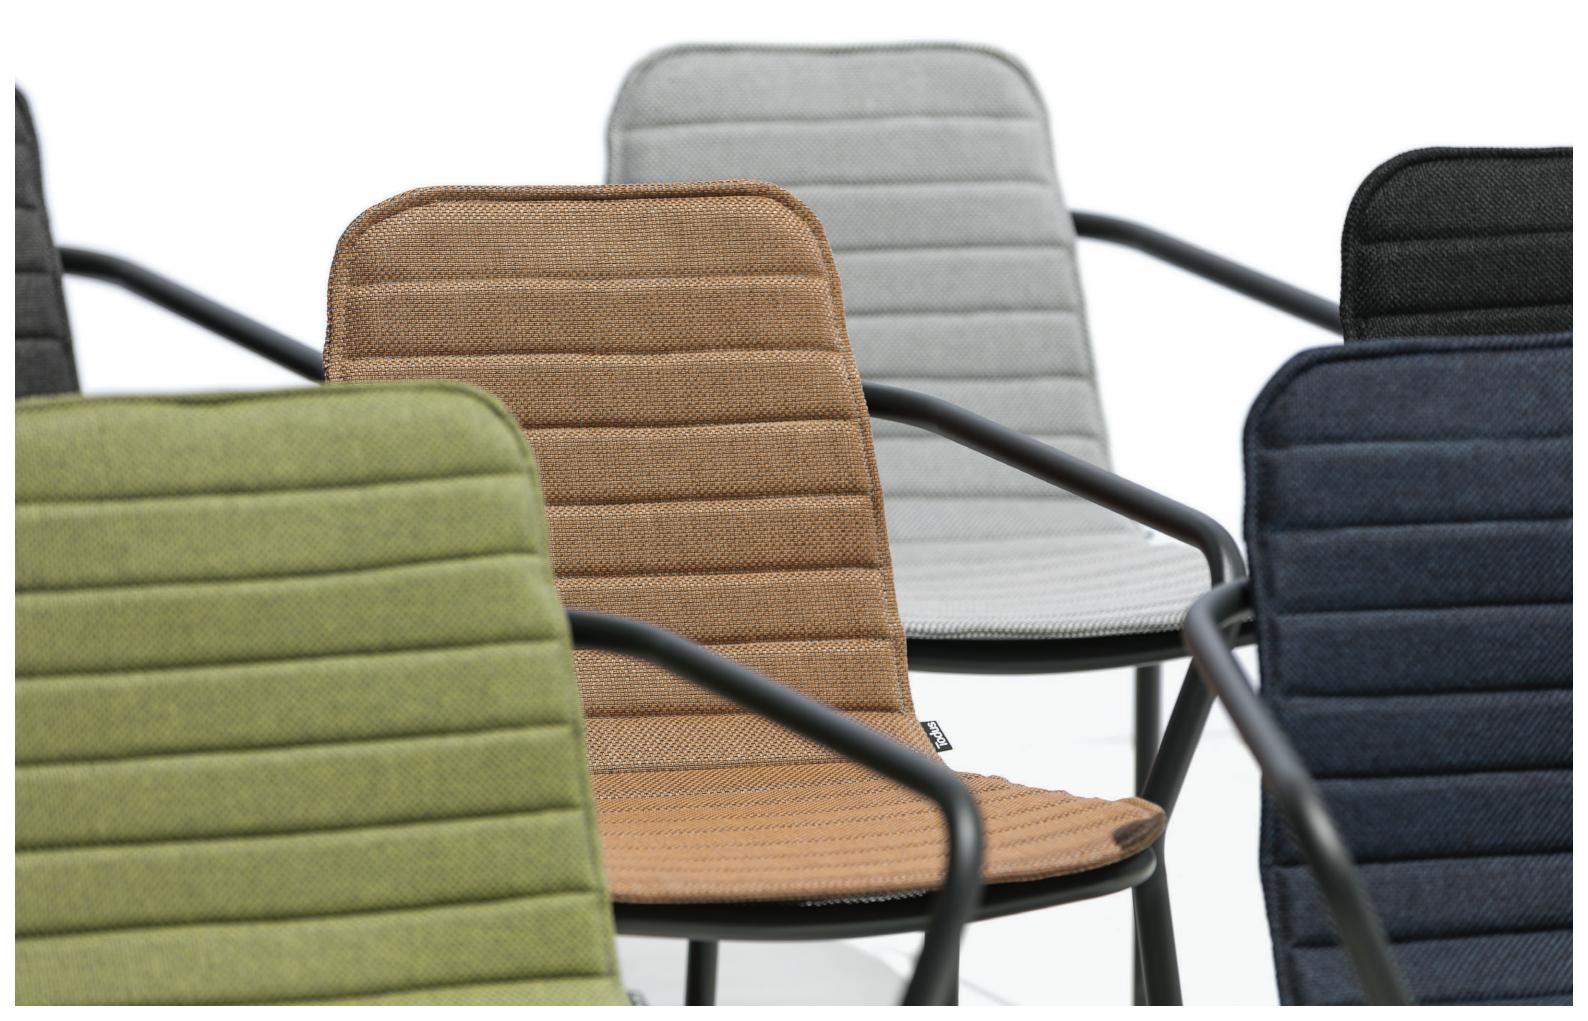

#### FABRICS FOR SOFAS AND CUSHIONS

Crevin is a unique upholstery fabric for joint indoor outdoor use. It has a homely and natural appearance and can be easily cleaned by domestic machine-wash. It is finished with stain repellence.

Sofa cushions are filled with Dryfeel® all weather foam.