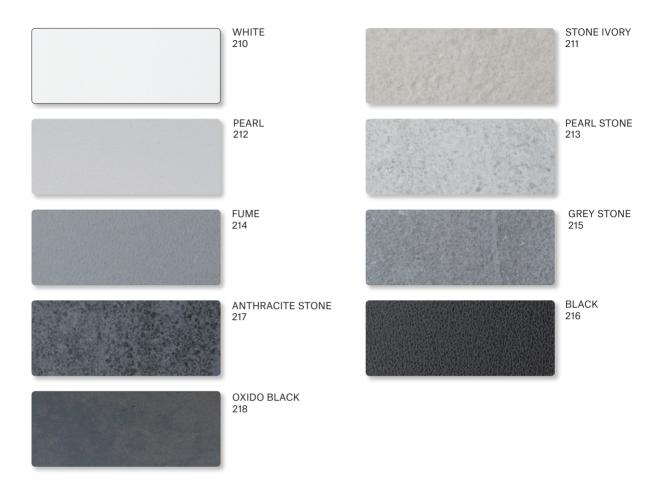

#### **HPL** TABLE TOPS

High pressure laminate (HPL) is a flat thermo hardening resin-based sheet. It is reinforced with wood-based fibers and manufactured at high pressure and temperature.

#### **CERAMIC** TABLE TOPS

Ceramic is a 100% natural product. It does not contain any organic pigments and is thus resistant to UV rays, so it's perfectly colour stable. Ceramic as a material is highly abrasion resistant.