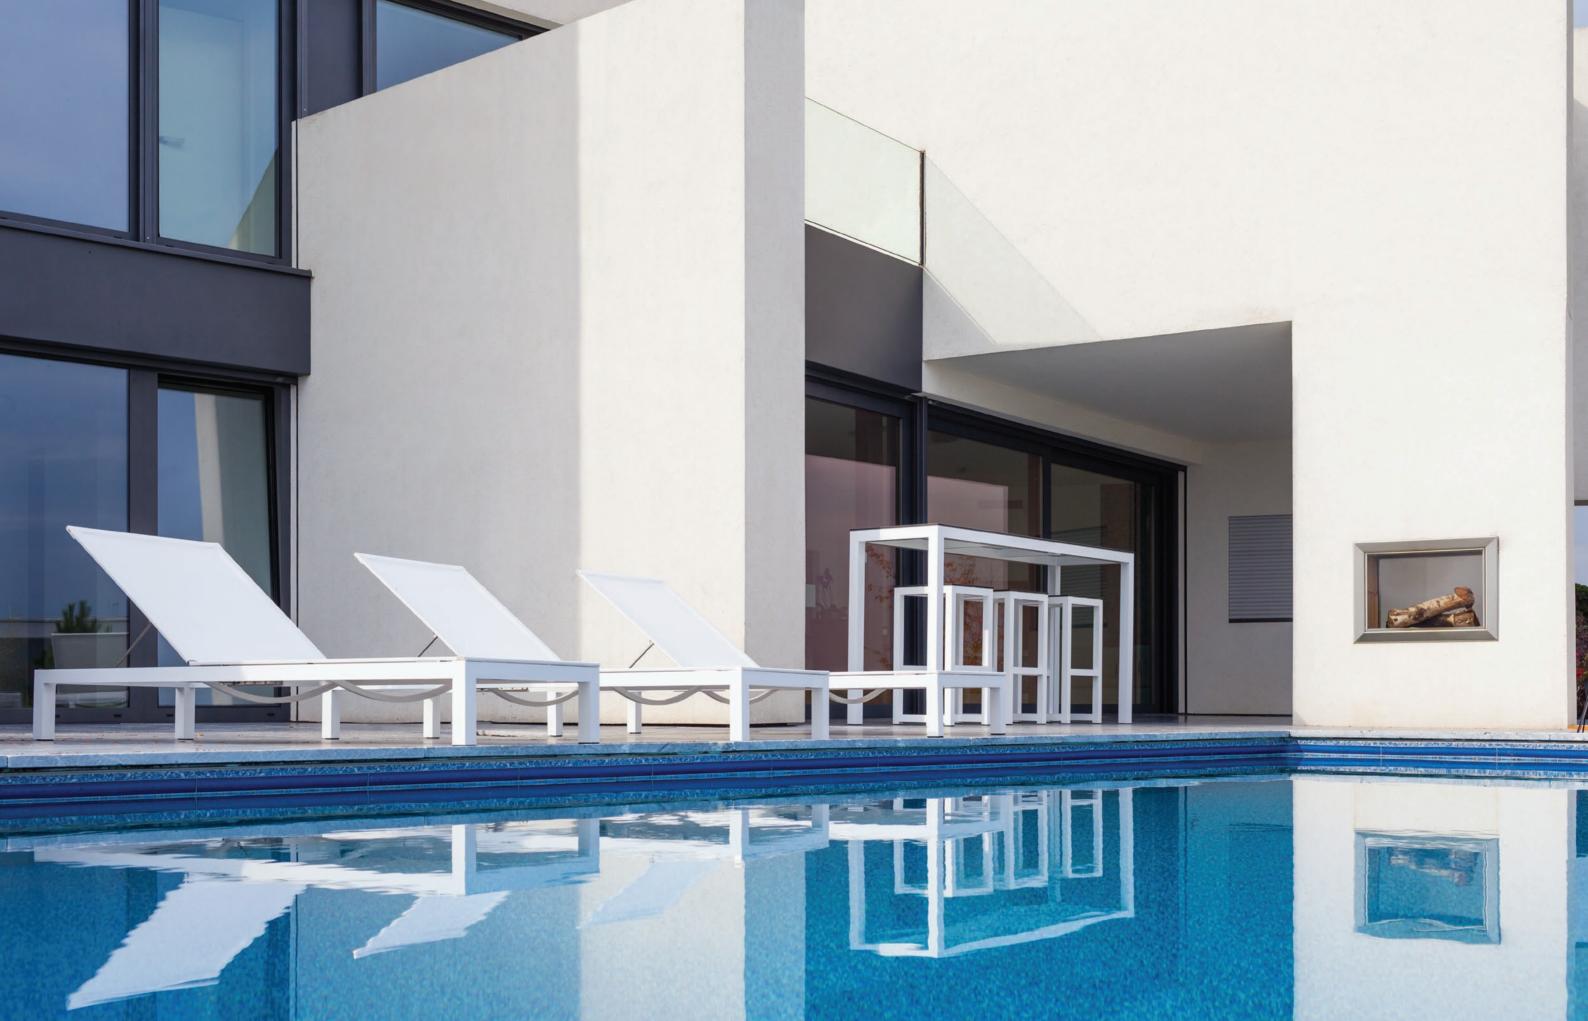

## **LEUVEN** COLLECTION FITS IN EVERY **ENVIRONMENT**

LEUVEN LOUNGER [ 65 x 200 x 32 cm ] STACKABLE [ 76 x 200 x 32 cm ]

LEUVEN SUNBED [ 142 x 200 x 32 cm ]

LEUVEN DINING TABLE [ 205 x 100 x 74 cm ] [ 280 x 100 x 74 cm ] LEUVEN DINING BENCH [ 205 x 40 x 45 cm ] [ 280 x 40 x 45 cm ] LEUVEN SIDE TABLE [ 50 x 50 x 32 cm ]

LEUVEN BAR TABLE [ 205 x 60 x 110 cm ]

LEUVEN BAR BENCH [ 105 x 40 x 79 cm ]