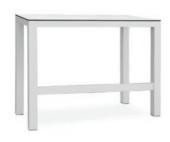

# LEUVEN COLLECTION



## **LEUVEN** COLLECTION FITS IN EVERY **ENVIRONMENT**



LEUVEN LOUNGER [ 65 x 200 x 32 cm ] STACKABLE [ 76 x 200 x 32 cm ]

LEUVEN SUNBED [ 142 x 200 x 32 cm ]









LEUVEN DINING TABLE [ 205 x 100 x 74 cm ] [ 280 x 100 x 74 cm ] LEUVEN DINING BENCH [ 205 x 40 x 45 cm ] [ 280 x 40 x 45 cm ] LEUVEN SIDE TABLE [ 50 x 50 x 32 cm ]







LEUVEN BAR TABLE [ 205 x 60 x 110 cm ]



LEUVEN BAR BENCH [ 105 x 40 x 79 cm ]





### MATERIALS

#### STAINLESS STEEL FRAMES

#### POWDER COATED ALUMINIUM FRAMES 100% polyester is used for powder coating.

GREY

105

ANTHRACITE

145

BLUE

175

BRUSHED

105

**FABRIC** FOR SUNLOUNGERS Batyline is a technical fabric developed especially for outdoor use. It has exceptional tear strength, UV radiation resistance and dries very quickly.



WHITE

110

#### FABRICS FOR SUNLOUNGER CUSHIONS

Crevin is a unique upholstery fabric for joint indoor outdoor use. It has a homely and natural appearance and can be easily cleaned by domestic machine-wash. It is finished with stain repellence. Sofa cushins are filled with Dryfeel® all weather foam.



BLACK 450

ORANGE DARK BLUE 479

424

GREEN 480

#### HPL TABLE TOPS

WHITE

310

High press