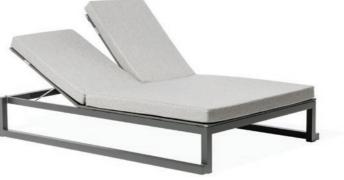

## **LEUVEN** COLLECTION FITS IN EVERY **ENVIRONMENT**

LEUVEN LOUNGER [ 65 x 200 x 32 cm ] STACKABLE [ 76 x 200 x 32 cm ]

LEUVEN SUNBED [ 142 x 200 x 32 cm ]

LEUVEN DINING TABLE [ 205 x 100 x 74 cm ] [ 280 x 100 x 74 cm ] LEUVEN DINING BENCH [ 205 x 40 x 45 cm ] [ 280 x 40 x 45 cm ] LEUVEN SIDE TABLE [ 50 x 50 x 32 cm ]