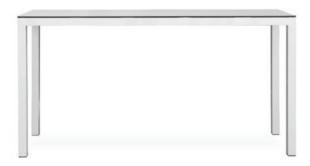

# LEUVEN COLLECTION



## **LEUVEN** COLLECTION FITS IN EVERY **ENVIRONMENT**



LEUVEN LOUNGER [ 65 x 200 x 32 cm ] STACKABLE [ 76 x 200 x 32 cm ]

LEUVEN SUNBED [ 142 x 200 x 32 cm ]









LEUVEN DINING TABLE [ 205 x 100 x 74 cm ] [ 280 x 100 x 74 cm ] LEUVEN DINING BENCH [ 205 x 40 x 45 cm ] [ 280 x 40 x 45 cm ] LEUVEN SIDE TABLE [ 50 x 50 x 32 cm ]







LEUVEN BAR TABLE [ 205 x 60 x 110 cm ]



LEUVEN BAR BENCH [ 105 x 40 x 79 cm ]





### MATERIALS

#### STAINLESS STEEL FRAMES

#### POWDER COATED ALUMINIUM FRAMES 100% polyester is used for powder coating.

GREY

105

ANTHRACITE

145

BLUE

175

BRUSHED

105

**FABRIC** FOR SUNLOUNGERS Batyline is a technical fabric developed especially for outdoor use. It has exceptional tear strength, UV radiation resistance and dries very quickly.



WHITE

110

#### FABRICS FOR SUNLOUNGER CUSHIONS

Crevin is a unique upholstery fabric for joint indoor outdoor use. It has a homely and natural appearance and can be easily cleaned by domestic machine-wash. It is finished with stain repellence. Sofa cushins are filled with Dryfeel® all weather foam.



BLACK 450

ORANGE DARK BLUE 479

424

GREEN 480

#