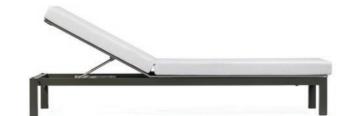

## **LEUVEN** COLLECTION FITS IN EVERY **ENVIRONMENT**

LEUVEN LOUNGER [ 65 x 200 x 32 cm ] STACKABLE [ 76 x 200 x 32 cm ]

LEUVEN SUNBED [ 142 x 200 x 32 cm ]

LEUVEN DINING TABLE [ 205 x 100 x 74 cm ] [ 280 x 100 x 74 cm ] LEUVEN DINING BENCH [ 205 x 40 x 45 cm ] [ 280 x 40 x 45 cm ] LEUVEN SIDE TABLE [ 50 x 50 x 32 cm ]