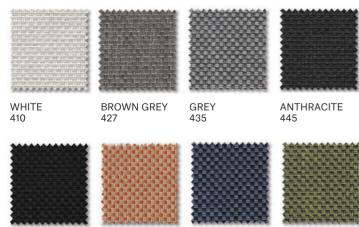

45 cm ] LEUVEN SIDE TABLE [ 50 x 50 x 32 cm ]







LEUVEN BAR TABLE [ 205 x 60 x 110 cm ]



LEUVEN BAR BENCH [ 105 x 40 x 79 cm ]





### MATERIALS

#### STAINLESS STEEL FRAMES

#### POWDER COATED ALUMINIUM FRAMES 100% polyester is used for powder coating.

GREY

105

ANTHRACITE

145

BLUE

175

BRUSHED

105

**FABRIC** FOR SUNLOUNGERS Batyline is a technical fabric developed especially for outdoor use. It has exceptional tear strength, UV radiation resistance and dries very quickly.



WHITE

110

#### FABRICS FOR SUNLOUNGER CUSHIONS

Crevin is a unique upholstery fabric for joint indoor outdoor use. It has a homely and natural appearance and can be easily cleaned by domestic machine-wash. It is finished with stain repellence. Sofa cushins are filled with Dryfeel® all weather foam.



BLACK 450

ORANGE DARK BLUE 479

424

GREEN 480

#### HPL TABLE TOPS

WHITE

310

High pressure laminate (HPL) is a flat thermo hardening resin-based sheet. It is reinforced with wood-based fibers and manufactured at high pressure and temperature.

DARK GREEN

180



GREY 335

DARK GREY 336