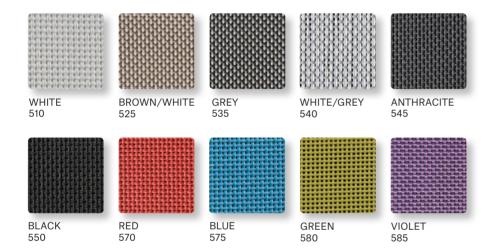

#### FABRICS FOR SUNLOUNGER CUSHIONS

Crevin is a unique upholstery fabric for joint indoor outdoor use. It has a homely and natural appearance and can be easily cleaned by domestic machine-wash. It is finished with stain repellence. Sofa cushins are filled with Dryfeel® all weather foam.

BLACK 450

ORANGE DARK BLUE 479

424

GREEN 480