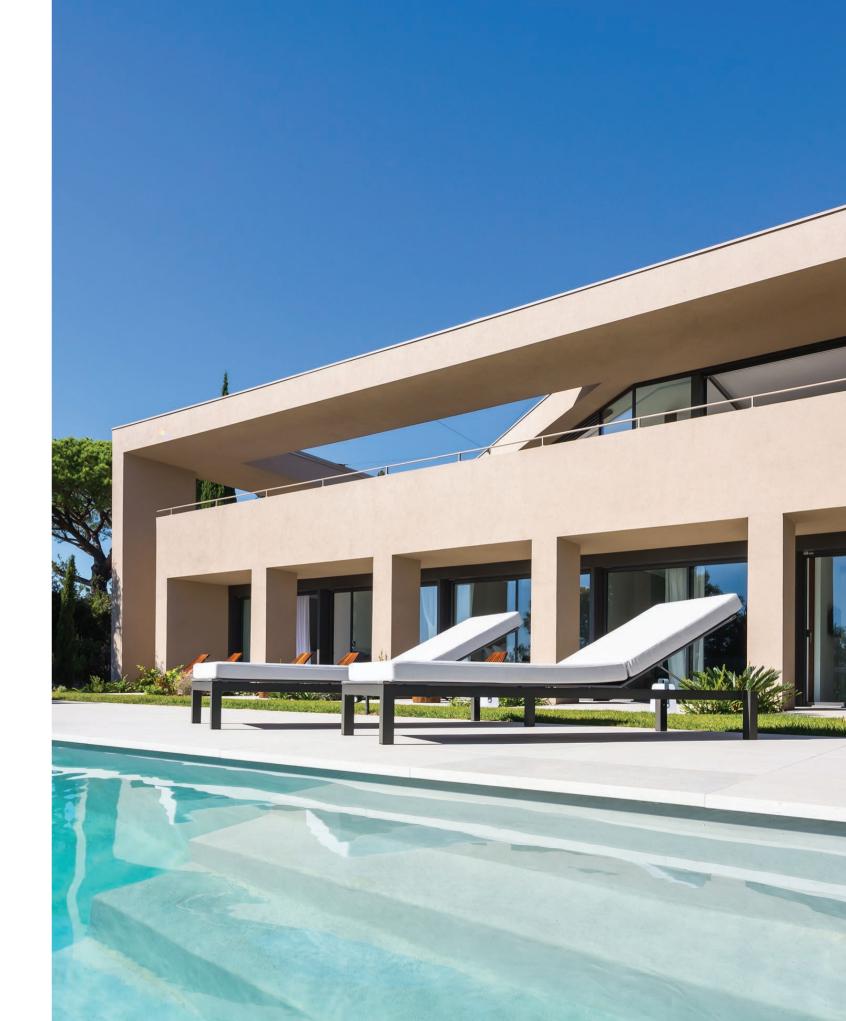

## **LEUVEN** COLLECTION FITS IN EVERY **ENVIRONMENT**

LEUVEN LOUNGER [ 65 x 200 x 32 cm ] STACKABLE [ 76 x 200 x 32 cm ]

LEUVEN SUNBED [ 142 x 200 x 32 cm ]

LEUVEN DINING TABLE [ 205 x 100 x 74 cm ] [ 280 x 100 x 74 cm ] LEUVEN DINING BENCH [ 205 x 40 x 45 cm ] [ 280 x 40 x 45 cm ] LEUVEN SIDE TABLE [ 50 x 50 x 32 cm ]