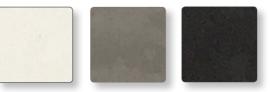

#### HPL TABLE TOPS

WHITE

310

High pressure laminate (HPL) is a flat thermo hardening resin-based sheet. It is reinforced with wood-based fibers and manufactured at high pressure and temperature.

DARK GREEN

180

GREY 335

DARK GREY 336