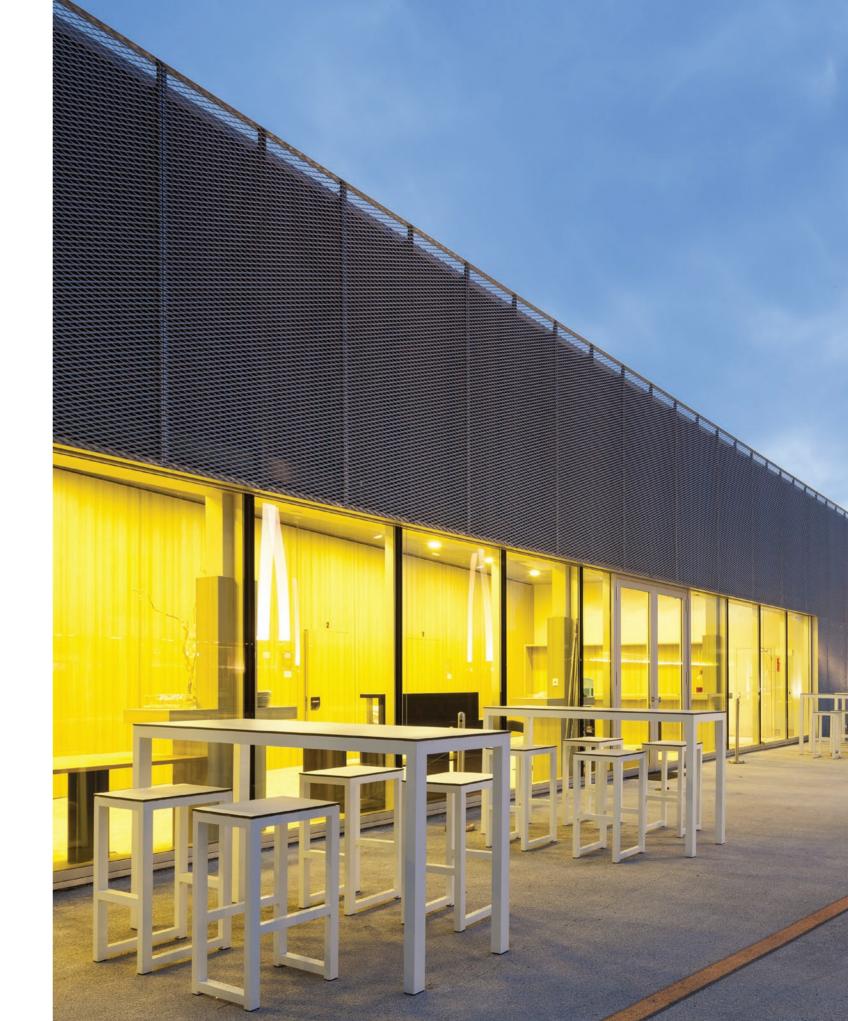

# LEUVEN COLLECTION



## **LEUVEN** COLLECTION FITS IN EVERY **ENVIRONMENT**



LEUVEN LOUNGER [ 65 x 200 x 32 cm ] STACKABLE [ 76 x 200 x 32 cm ]

LEUVEN SUNBED [ 142 x 200 x 32 cm ]









LEUVEN DINING TABLE [ 205 x 100 x 74 cm ] [ 280 x 100 x 74 cm ] LEUVEN DINING BENCH [ 205 x 40 x 45 cm ] [ 280 x 40 x 45 cm ] LEUVEN SIDE TABLE [ 50 x 50 x 32 cm ]







LEUVEN BAR TABLE [ 205 x 60 x 110 cm ]



LEUVEN BAR BENCH [ 105 x 40 x 79 cm ]





### MATERIALS

#### STAINLESS STEEL FRAMES

#### POWDER COATED ALUMINIUM FRAMES 100% polyester is used for powder coating.

GREY

105

ANTHRACITE

145

BLUE

175

BRUSHED

105

**FABRIC** FOR SUNLOUNGERS Batyline is a technical fabric developed especially for outdoor use. It has exceptional tear strength, UV radiation resistance and dries very quickly.



WHITE

110

#### FABRICS FOR SUNLOUNGER CUSHIONS

Crevin is a unique upholstery fabric for joint indoor outdoor use. It has a homely and natural appearance and can be easily cleaned by domestic machine-wash. It is finished with stain repellence. Sofa cushins are filled with Dryfeel® all weather foam.



BLACK 450

ORANGE DARK BLUE 479

424

GREEN 480

#### HPL TABLE TOPS

WHITE

310

High pressure laminate (HPL) is a flat thermo hardeni