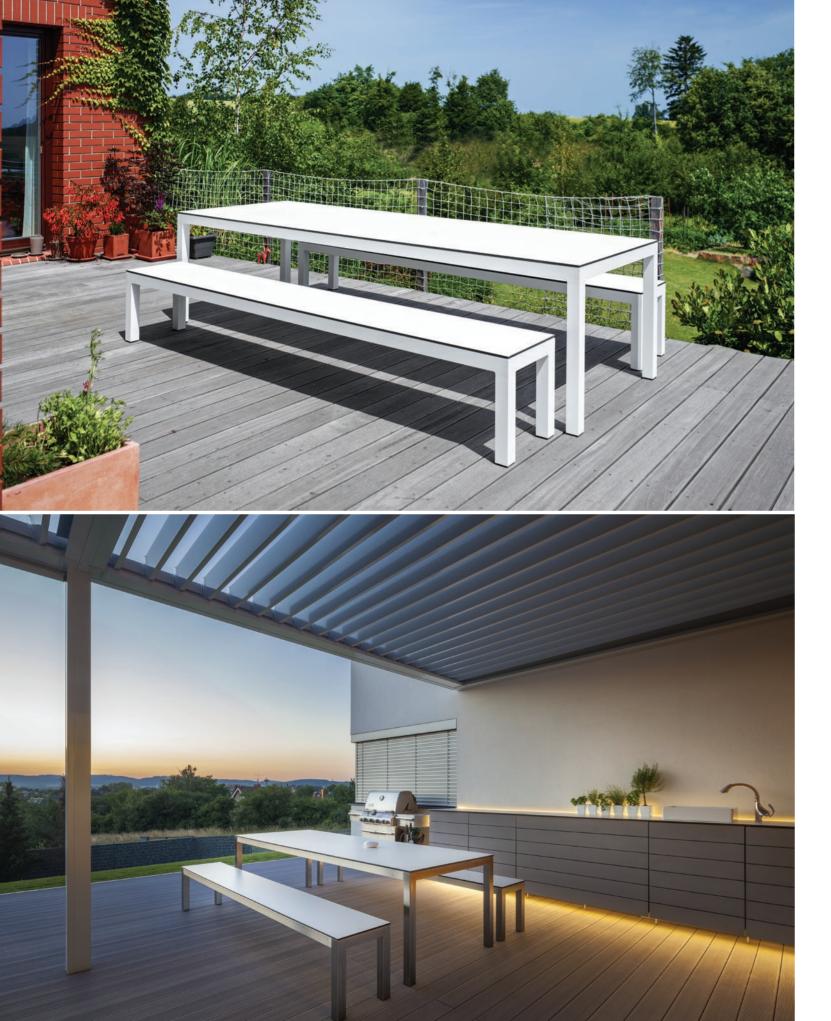

## **LEUVEN** COLLECTION FITS IN EVERY **ENVIRONMENT**

LEUVEN LOUNGER [ 65 x 200 x 32 cm ] STACKABLE [ 76 x 200 x 32 cm ]

LEUVEN SUNBED [ 142 x 200 x 32 cm ]

LEUVEN DINING TABLE [ 205 x 100 x 74 cm ] [ 280 x 100 x 74 cm ] LEUVEN DINING BENCH [ 205 x 40 x 45 cm ] [ 280 x 40 x 45 cm ] LEUVEN SIDE TABLE [ 50 x 50 x 32 cm ]

LEUVEN BAR TABLE [ 205 x 60 x 110 cm ]

LEUVEN BAR BENCH [ 105 x 40 x 79 cm ]