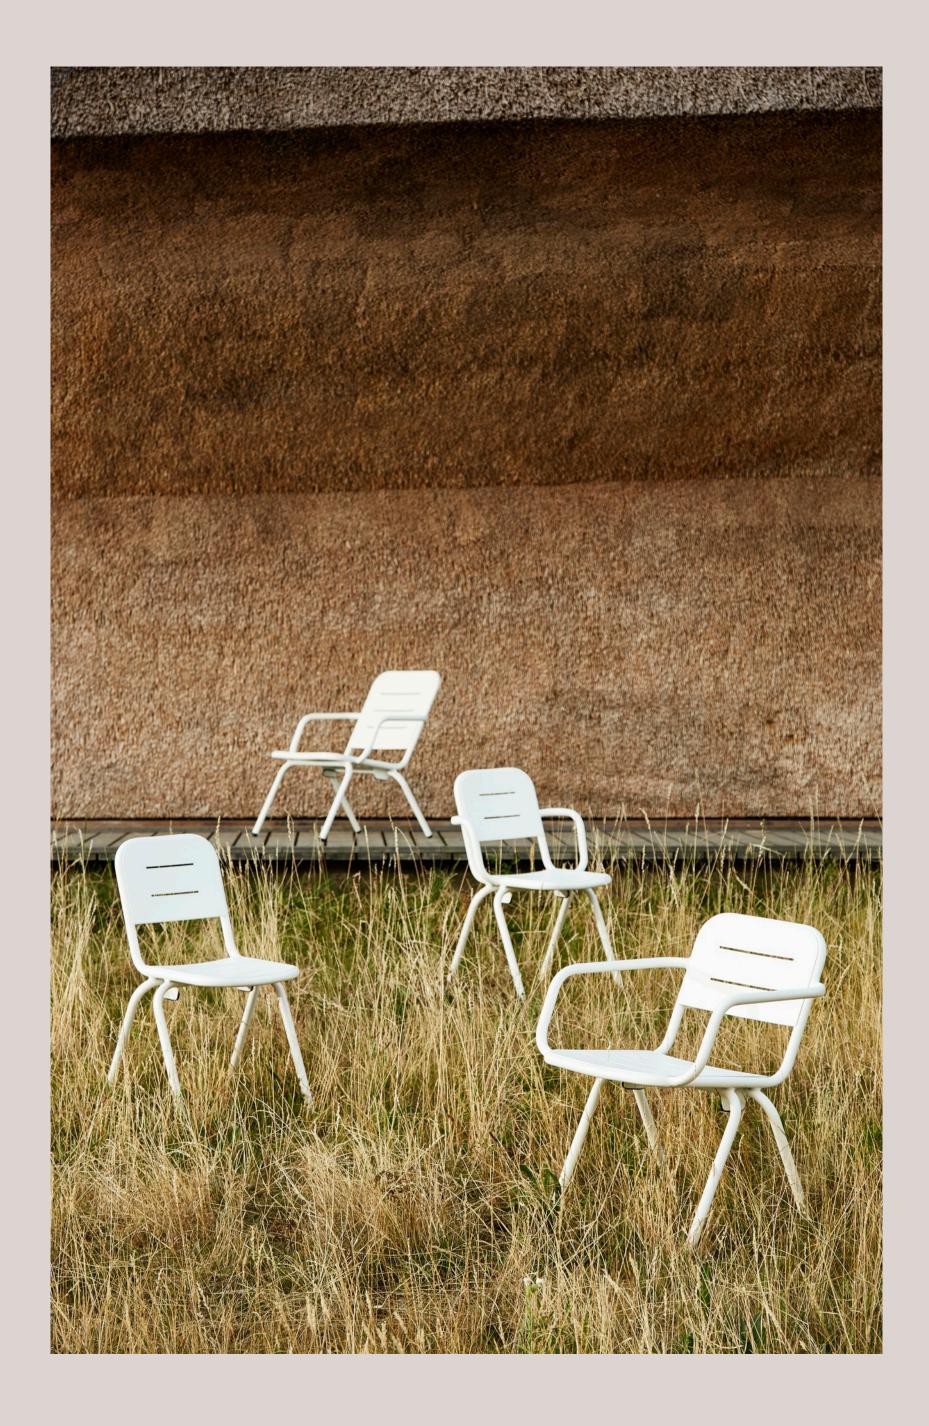

THE COLLECTION CONSISTS OF 11 DIFFERENT PIECES OF OUTDOOR FURNITURE. UNITED BY THEIR GRAPHICAL DETAILS AND CONSISTENT SETS OF LINES. A MODERN AND LIGHTWEIGHT SERIES OF FURNITURE IN DISTINCTIVE COLOURS THAT HAS BEEN DESIGNED TO BE LEFT OUTSIDE WITH ITS MATT AND RESISTANT POWDER COATED SURFACE. THE COMBINATION OF THE LIGHT AND RESISTANT ALUMINIUM AND THE COMFORT OF SOFT SHAPES MAKE THE RAY COLLECTION EASY TO PLACE INTO A WIDE RANGE OF PUBLIC AND PRIVATE SCENARIOS.

WITH INSPIRATION FROM OUTDOOR FURNITURE USED AT LOCAL TOWN SQUARES IN SOUTHERN FRANCE, THE DISTINCTIVE FEATURES OF THE SERIES ARE THE INCLINED LEGS, THE ROUNDED CORNERS AND THE GROOVES IN BOTH SEAT AND BACK. THE COMMON CHARACTERISTICS MAKE THE WHOLE SERIES CALM AND HARMONIOUS. IT WILL FIND ITS PLACE IN SMALL RESTAURANTS, LARGE PUBLIC SPACES AS WELL AS ON THE BALCONY AT HOME. EASY FOR YOU TO MOVE AROUND. EASY FOR YOU TO ENJOY.

## RAY OF LIGHT

WITH THE OBLONG GROOVES IN THE SEAT AND BACKREST, RAY ALLOWS RAYS OF THE SUN TO SHINE THROUGH CREATING BEAUTIFUL SHADOWS ON THE GROUND BENEATH. THE ELEGANT DETAIL ADDS LIGHTNESS AND COHERENCE TO THE DESIGN AS THE DETAIL RECURS IN ALL ITEMS IN THE SERIES. MORE SO, THE GROOVES MAKE RAY IDEAL FOR SURVIVING OUTSIDE AS THEY ALLOW WIND TO PASS THROUGH AND RAIN TO DRAIN.