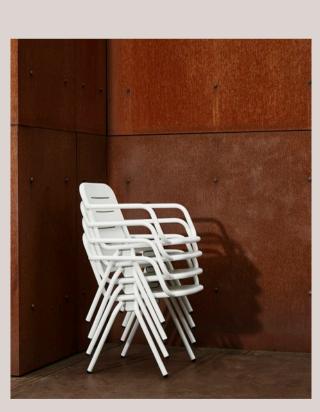

SAVE SPACE WHEN STORED.

UNDER EACH CHAIR SEAT IS A DISTANCE PIECE
WITH A RUBBER RING ATTACHED IN ORDER TO
CREATE THE RIGHT AMOUNT OF SPACE BETWEEN
EACH CHAIR MAKING IT EASY TO STACK, EASY TO
HANDLE AND EASY TO TAKE APART.