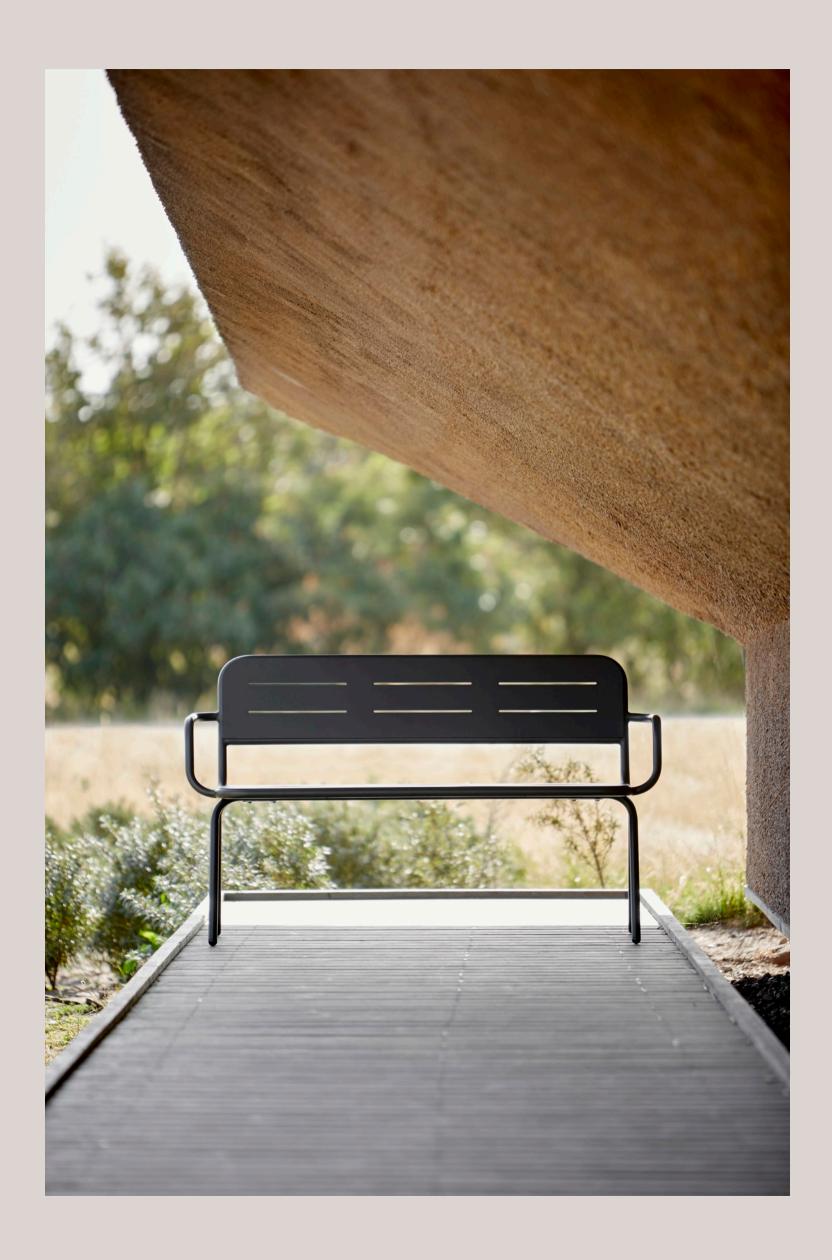

THE COLLECTION CONSISTS OF 11 DIFFERENT PIECES OF OUTDOOR FURNITURE. UNITED BY THEIR GRAPHICAL DETAILS AND CONSISTENT SETS OF LINES. A MODERN AND LIGHTWEIGHT SERIES OF FURNITURE IN DISTINCTIVE COLOURS THAT HAS BEEN DESIGNED TO BE LEFT OUTSIDE WITH ITS MATT AND RESISTANT POWDER COATED SURFACE. THE COMBINATION OF THE LIGHT AND RESISTANT ALUMINIUM AND THE COMFORT OF SOFT SHAPES MAKE THE RAY COLLECTION EASY TO PLACE INTO A WIDE RANGE OF PUBLIC AND PRIVATE SCENARIOS.

WITH INSPIRATION FROM OUTDOOR FURNITURE USED AT LOCAL TOWN SQUARES IN SOUTHERN FRANCE, THE DISTINCTIVE FEATURES OF THE SERIES ARE THE INCLINED LEGS, THE ROUNDED CORNERS AND THE GROOVES IN BOTH SEAT AND BACK. THE COMMON CHARACTERISTICS MAKE THE WHOLE SERIES CALM AND HARMONIOUS. IT WILL FIND ITS PLACE IN SMALL RESTAURANTS, LARGE PUBLIC SPACES AS WELL AS ON THE BALCONY AT HOME. EASY FOR YOU TO MOVE AROUND. EASY FOR YOU TO ENJOY.