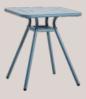

GATHER AROUND THE TABLE.
WITH ITS SOLID METAL CONSTRUCTION, THE WEIGHT OF
THE VARIOUS TABLES IN THE
SERIES ENSURES STABILITY
IN ALL KINDS OF WEATHER.
DESPITE OF THEIR STURDINESS,
THE TABLES DO NOT LOSE THEIR
ABILITY TO BE EASILY MOVED
AROUND IN NEW PLACES AND
IN DIFFERENT SET UPS.

### DESIGNED TO BE LEFT OUTSIDE

THE LIGHTWEIGHT ALUMINIUM
CONSTRUCTION IS COVERED IN
JOTUN PRIMER WITH A LAYER OF
POWDER COATING TO ENSURE
HIGH RESISTANCE TO VARIOUS
WEATHER CONDITIONS RANGING
FROM HEAVY RAIN TO DIRECT
SUNLIGHT. ALL ITEMS IN THE RAY
SERIES HAS PASSED CORROSION
AND SALT SPRAY TESTS MAKING
THEM IDEAL FOR BOTH PRIVAT
AND PUBLIC SPACES. NO NEED
FOR CONCERNS. THE OUTDOOR
COLLECTION IS MADE FOR USE
- AND MADE TO BE LEFT OUTSIDE.