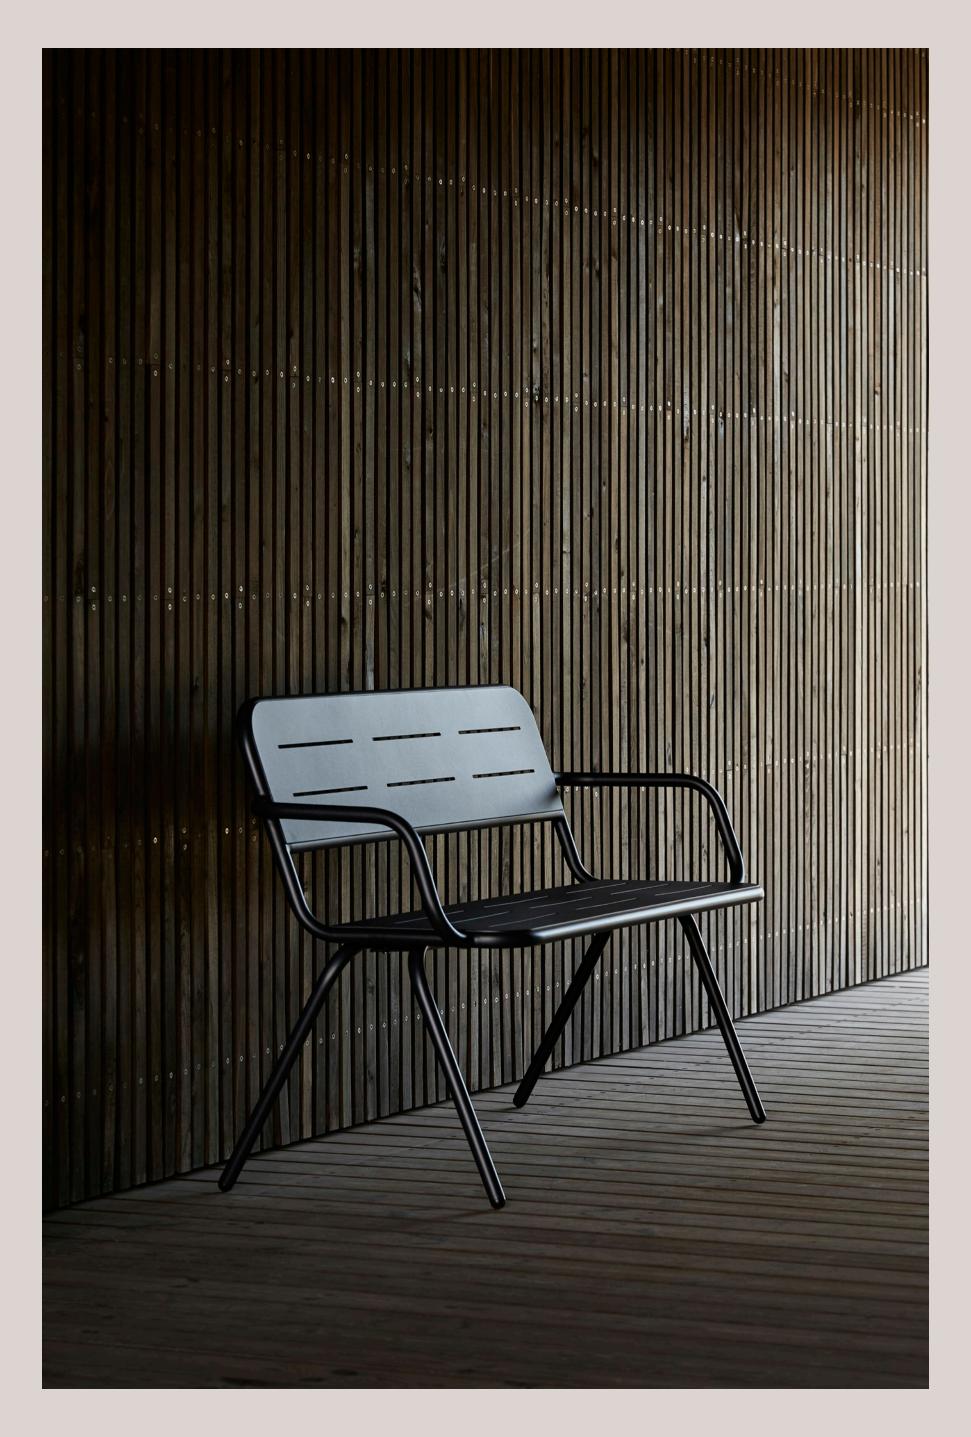

DESIGNED BY FASTING AND ROLFF

THE ARMREST OF THE
CAFÉ ARMCHAIR HAS
BEEN DESIGNED WITH
THE EXACT DIMENSIONS
TO PROVIDE MAXIMUM
COMFORT AND SUPPORT.
THE SLEEK, INCLINED
LEGS FOLLOWS THE
LINES FROM THE ARMREST CREATING A SIMPLE
AND HARMONIOUS
EXPRESSION.

SAVE SPACE WHEN STORED.

UNDER EACH CHAIR SEAT IS A DISTANCE PIECE
WITH A RUBBER RING ATTACHED IN ORDER TO
CREATE THE RIGHT AMOUNT OF SPACE BETWEEN
EACH CHAIR MAKING IT EASY TO STACK, EASY TO
HANDLE AND EASY TO TAKE APART.