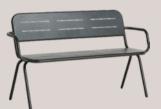

SAVE SPACE WHEN STORED.

UNDER EACH CHAIR SEAT IS A DISTANCE PIECE
WITH A RUBBER RING ATTACHED IN ORDER TO
CREATE THE RIGHT AMOUNT OF SPACE BETWEEN
EACH CHAIR MAKING IT EASY TO STACK, EASY TO
HANDLE AND EASY TO TAKE APART.

### FORTY-FOUR

ELEVEN ITEMS. FOUR COLOURS. FORTY-FOUR PIECES
OF OUTDOOR FURNITURE. UNITED BY THEIR COMMON
CHARACTERISTICS AND GRAPHICAL LINES. A MODERN,
HARMONIOUS COLLECTION IN DISTINCTIVE COLOURS.

CAFÉ CHAIR