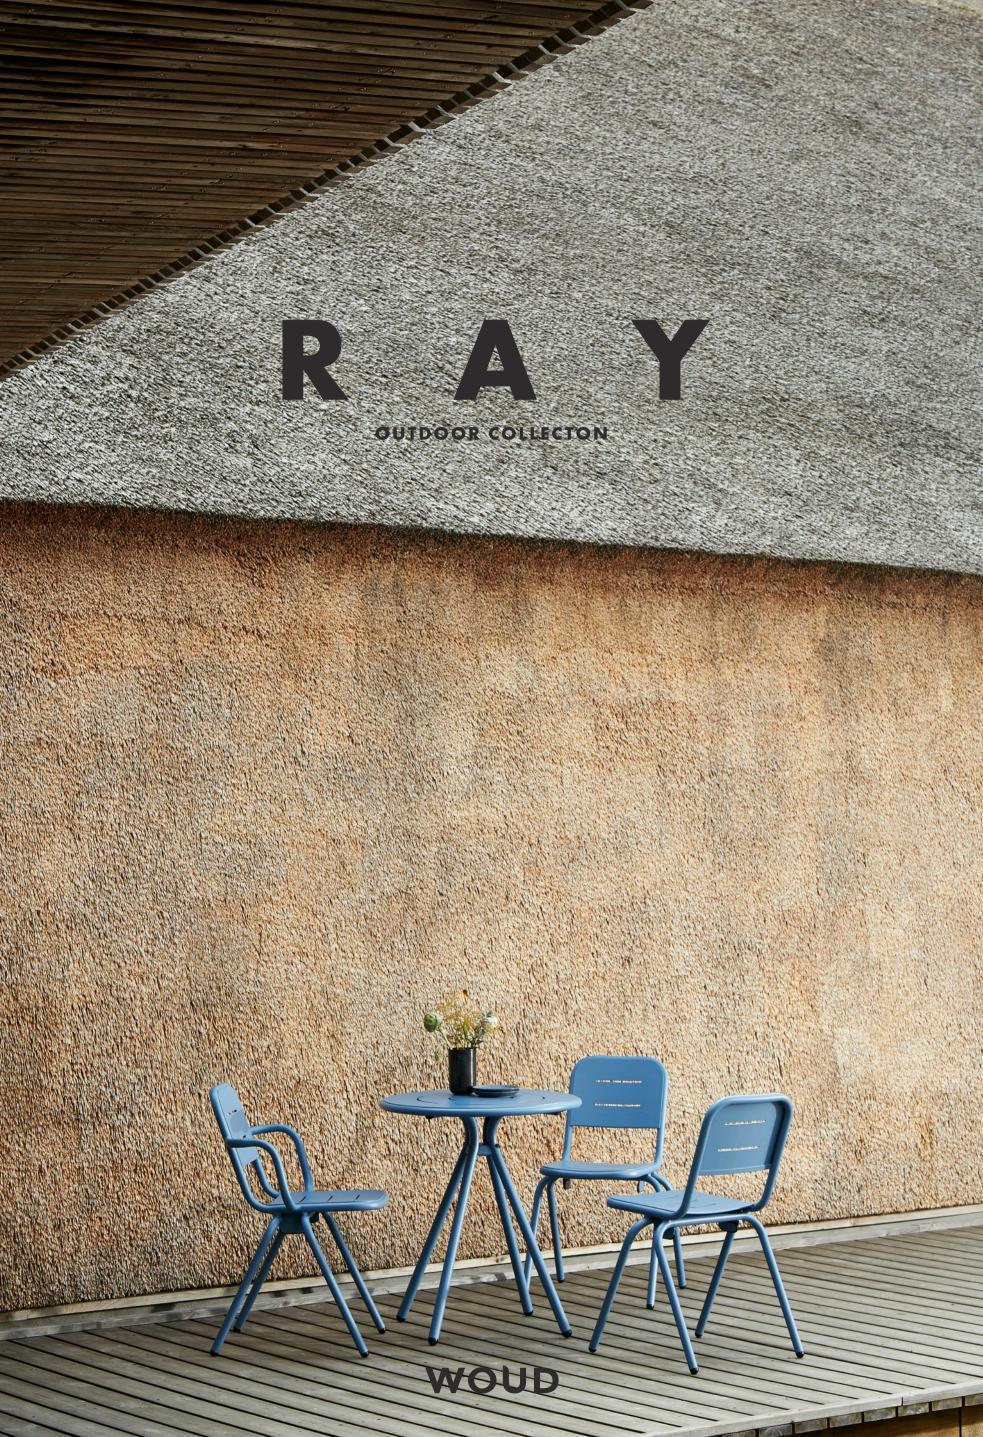

THE COLLECTION CONSISTS OF 11 DIFFERENT PIECES OF OUTDOOR FURNITURE. UNITED BY THEIR GRAPHICAL DETAILS AND CONSISTENT SETS OF LINES. A MODERN AND LIGHTWEIGHT SERIES OF FURNITURE IN DISTINCTIVE COLOURS THAT HAS BEEN DESIGNED TO BE LEFT OUTSIDE WITH ITS MATT AND RESISTANT POWDER COATED SURFACE. THE COMBINATION OF THE LIGHT AND RESISTANT ALUMINIUM AND THE COMFORT OF SOFT SHAPES MAKE THE RAY COLLECTION EASY TO PLACE INTO A WIDE RANGE OF PUBLIC AND PRIVATE SCENARIOS.

WITH INSPIRATION FROM OUTDOOR FURNITURE USED AT LOCAL TOWN SQUARES IN SOUTHERN FRANCE, THE DISTINCTIVE FEATURES OF THE SERIES ARE THE INCLINED LEGS, THE ROUNDED CORNERS AND THE GROOVES IN BOTH SEAT AND BACK. THE COMMON CHARACTERISTICS MAKE THE WHOLE SERIES CALM AND HARMONIOUS. IT WILL FIND ITS PLACE IN SMALL RESTAURANTS, LARGE PUBLIC SPACES AS WELL AS ON THE BALCONY AT HOME. EASY FOR YOU TO MOVE AROUND. EASY FOR YOU TO ENJOY.

# CHARACTERISED BY THE INCLINED LEGS AND GRAPHIC LINES.