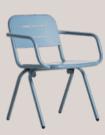

DESIGNED BY FASTING AND ROLFF

THE ARMREST OF THE
CAFÉ ARMCHAIR HAS
BEEN DESIGNED WITH
THE EXACT DIMENSIONS
TO PROVIDE MAXIMUM
COMFORT AND SUPPORT.
THE SLEEK, INCLINED
LEGS FOLLOWS THE
LINES FROM THE ARMREST CREATING A SIMPLE
AND HARMONIOUS
EXPRESSION.

# CHARACTERISED BY THE INCLINED LEGS AND GRAPHIC LINES.