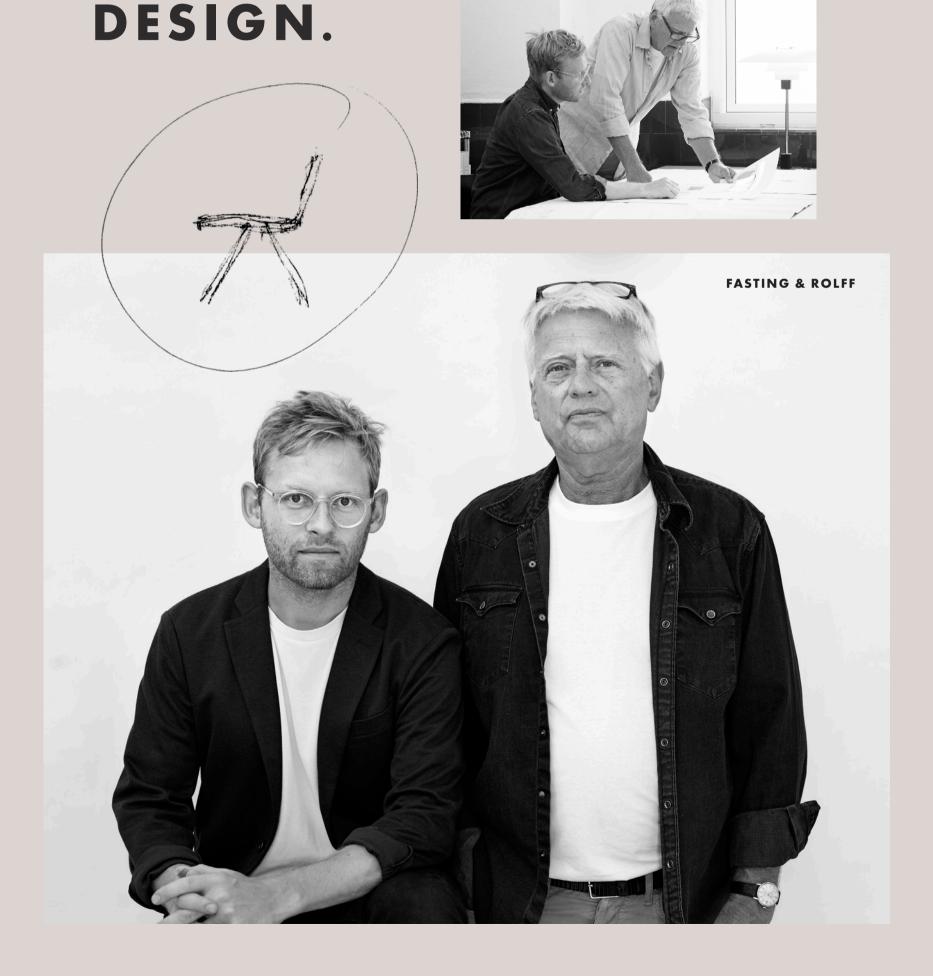

DESIGNED BY FASTING AND ROLFF

THE ARMREST OF THE
CAFÉ ARMCHAIR HAS
BEEN DESIGNED WITH
THE EXACT DIMENSIONS
TO PROVIDE MAXIMUM
COMFORT AND SUPPORT.
THE SLEEK, INCLINED
LEGS FOLLOWS THE
LINES FROM THE ARMREST CREATING A SIMPLE
AND HARMONIOUS
EXPRESSION.

## UTILISING THE DYNAMIC FROM TWO AGES OF FURNITURE

THE EXPERIENCE OF HENRIK ROLFF AND THE INNOVATIVE MIND OF RASMUS FASTING ARE COMBINED IN TIMELESS DESIGNS THAT ARE TO GUIDE US IN NEW DIRECTIONS. "WE EXERT OURSELVES. WE CREATE FURNITURE WITH CHARACTER AND QUALITY FOR THE PRESENT AND FUTURE GENERATIONS" SAYS RASMUS FASTING. THE COLLABORATION BETWEEN RASMUS FASTING AND HENRIK ROLFF STARTED TEN YEARS AGO WHEN FASTING STILL STUDIED AT THE SCHOOL OF ARCHITECTURE. THROUGH THE YEARS, THE STUDIO HAS DEVELOPED A WIDE RANGE OF FURNITURE FOR ACKNOWLEDGED BRANDS. WITH THE RAY OUTDOOR COLLECTION, FASTING AND ROLFF SHOW HOW FUNCTIONALITY AND AESTHETICS ARE UNITED IN A SIMPLE, MODERN AND THOROUGHLY CONSTRUCTED SERIES OF FURNITURE.