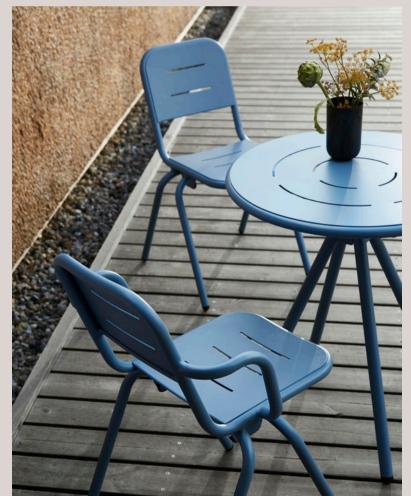

## RAY OF LIGHT

WITH THE OBLONG GROOVES IN THE SEAT AND BACKREST, RAY ALLOWS RAYS OF THE SUN TO SHINE THROUGH CREATING BEAUTIFUL SHADOWS ON THE GROUND BENEATH. THE ELEGANT DETAIL ADDS LIGHTNESS AND COHERENCE TO THE DESIGN AS THE DETAIL RECURS IN ALL ITEMS IN THE SERIES. MORE SO, THE GROOVES MAKE RAY IDEAL FOR SURVIVING OUTSIDE AS THEY ALLOW WIND TO PASS THROUGH AND RAIN TO DRAIN.

GATHER AROUND THE TABLE.
WITH ITS SOLID METAL CONSTRUCTION, THE WEIGHT OF
THE VARIOUS TABLES IN THE
SERIES ENSURES STABILITY
IN ALL KINDS OF WEATHER.
DESPITE OF THEIR STURDINESS,
THE TABLES DO NOT LOSE THEIR
ABILITY TO BE EASILY MOVED
AROUND IN NEW PLACES AND
IN DIFFERENT SET UPS.