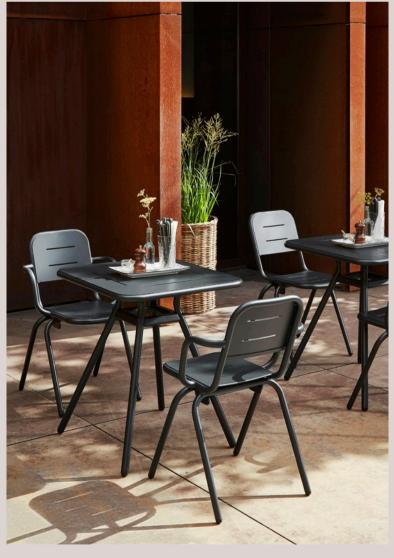

GATHER AROUND THE TABLE.
WITH ITS SOLID METAL CONSTRUCTION, THE WEIGHT OF
THE VARIOUS TABLES IN THE
SERIES ENSURES STABILITY
IN ALL KINDS OF WEATHER.
DESPITE OF THEIR STURDINESS,
THE TABLES DO NOT LOSE THEIR
ABILITY TO BE EASILY MOVED
AROUND IN NEW PLACES AND
IN DIFFERENT SET UPS.

### DESIGNED TO BE LEFT OUTSIDE

THE LIGHTWEIGHT ALUMINIUM
CONSTRUCTION IS COVERED IN
JOTUN PRIMER WITH A LAYER OF
POWDER COATING TO ENSURE
HIGH RESISTANCE TO VARIOUS
WEATHER CONDITIONS RANGING
FROM HEAVY RAIN TO DIRECT
SUNLIGHT. ALL ITEMS IN THE RAY
SERIES HAS PASSED CORROSION
AND SALT SPRAY TESTS MAKING
THEM IDEAL FOR BOTH PRIVAT
AND PUBLIC SPACES. NO NEED
FOR CONCERNS. THE OUTDOOR
COLLECTION IS MADE FOR USE
- AND MADE TO BE LEFT OUTSIDE.