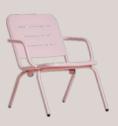

DESIGNED BY FASTING AND ROLFF

THE ARMREST OF THE
CAFÉ ARMCHAIR HAS
BEEN DESIGNED WITH
THE EXACT DIMENSIONS
TO PROVIDE MAXIMUM
COMFORT AND SUPPORT.
THE SLEEK, INCLINED
LEGS FOLLOWS THE
LINES FROM THE ARMREST CREATING A SIMPLE
AND HARMONIOUS
EXPRESSION.

# CHARACTERISED BY THE INCLINED LEGS AND GRAPHIC LINES.