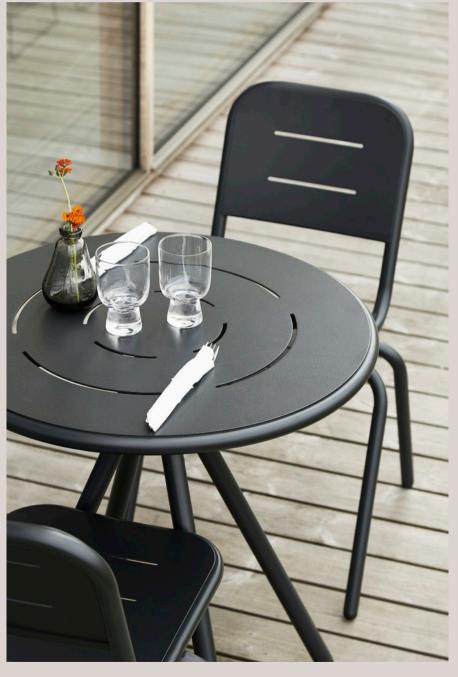

GATHER AROUND THE TABLE.
WITH ITS SOLID METAL CONSTRUCTION, THE WEIGHT OF
THE VARIOUS TABLES IN THE
SERIES ENSURES STABILITY
IN ALL KINDS OF WEATHER.
DESPITE OF THEIR STURDINESS,
THE TABLES DO NOT LOSE THEIR
ABILITY TO BE EASILY MOVED
AROUND IN NEW PLACES AND
IN DIFFERENT SET UPS.

SAVE SPACE WHEN STORED.

UNDER EACH CHAIR SEAT IS A DISTANCE PIECE
WITH A RUBBER RING ATTACHED IN ORDER TO
CREATE THE RIGHT AMOUNT OF SPACE BETWEEN
EACH CHAIR MAKING IT EASY TO STACK, EASY TO
HANDLE AND EASY TO TAKE APART.