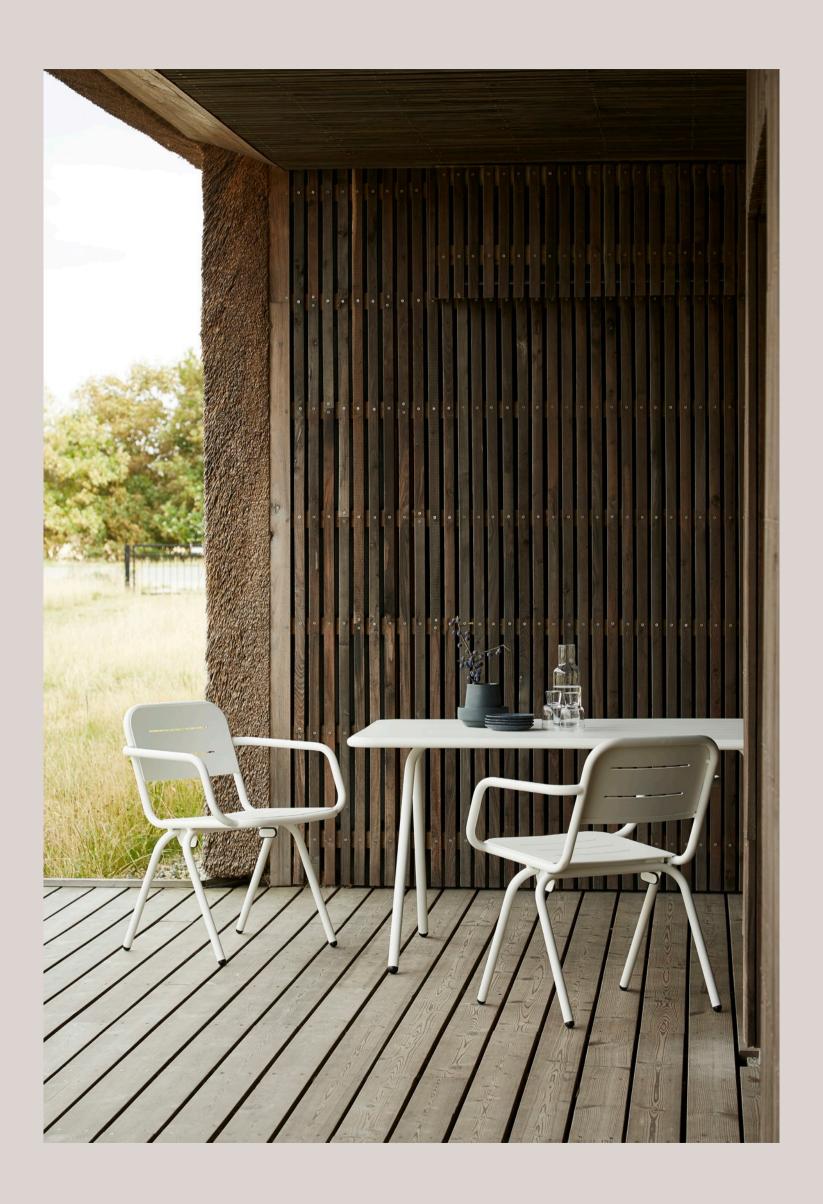

THE COLLECTION CONSISTS OF 11 DIFFERENT PIECES OF OUTDOOR FURNITURE. UNITED BY THEIR GRAPHICAL DETAILS AND CONSISTENT SETS OF LINES. A MODERN AND LIGHTWEIGHT SERIES OF FURNITURE IN DISTINCTIVE COLOURS THAT HAS BEEN DESIGNED TO BE LEFT OUTSIDE WITH ITS MATT AND RESISTANT POWDER COATED SURFACE. THE COMBINATION OF THE LIGHT AND RESISTANT ALUMINIUM AND THE COMFORT OF SOFT SHAPES MAKE THE RAY COLLECTION EASY TO PLACE INTO A WIDE RANGE OF PUBLIC AND PRIVATE SCENARIOS.

WITH INSPIRATION FROM OUTDOOR FURNITURE USED AT LOCAL TOWN SQUARES IN SOUTHERN FRANCE, THE DISTINCTIVE FEATURES OF THE SERIES ARE THE INCLINED LEGS, THE ROUNDED CORNERS AND THE GROOVES IN BOTH SEAT AND BACK. THE COMMON CHARACTERISTICS MAKE THE WHOLE SERIES CALM AND HARMONIOUS. IT WILL FIND ITS PLACE IN SMALL RESTAURANTS, LARGE PUBLIC SPACES AS WELL AS ON THE BALCONY AT HOME. EASY FOR YOU TO MOVE AROUND. EASY FOR YOU TO ENJOY.

DESIGNED BY FASTING AND ROLFF

THE ARMREST OF THE
CAFÉ ARMCHAIR HAS
BEEN DESIGNED WITH
THE EXACT DIMENSIONS
TO PROVIDE MAXIMUM
COMFORT AND SUPPORT.
THE SLEEK, INCLINED
LEGS FOLLOWS THE
LINES FROM THE ARMREST CREATING A SIMPLE
AND HARMONIOUS
EXPRESSION.

GATHER AROUND THE TABLE.
WITH ITS SOLID METAL CONSTRUCTION, THE WEIGHT OF
THE VARIOUS TABLES IN THE
SERIES ENSURES STABILITY
IN ALL KINDS OF WEATHER.
DESPITE OF THEIR STURDINESS,
THE TABLES DO NOT LOSE THEIR
ABILITY TO BE EASILY MOVED
AROUND IN NEW PLACES AND
IN DIFFERENT SET UPS.