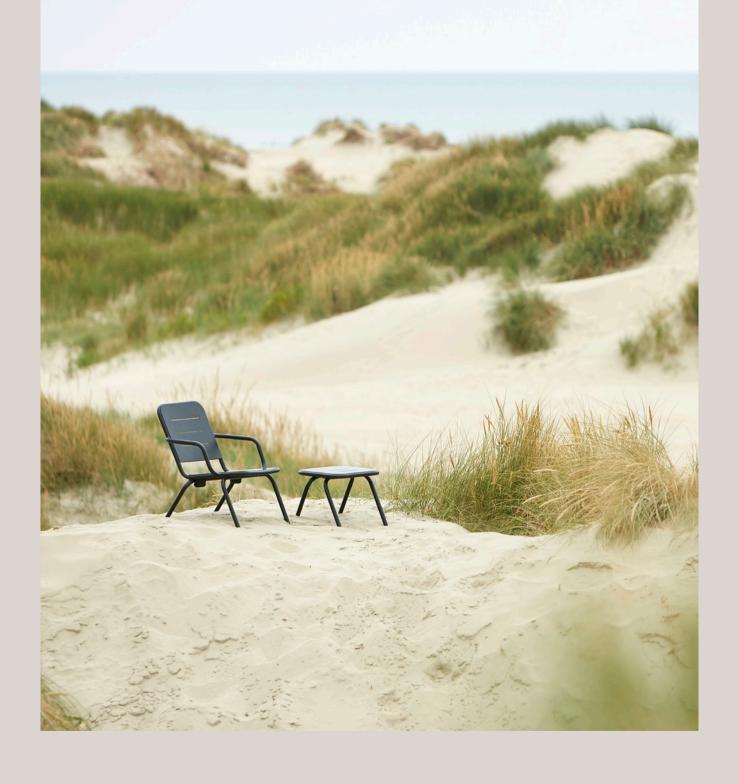

THE COLLECTION CONSISTS OF 11 DIFFERENT PIECES OF OUTDOOR FURNITURE. UNITED BY THEIR GRAPHICAL DETAILS AND CONSISTENT SETS OF LINES. A MODERN AND LIGHTWEIGHT SERIES OF FURNITURE IN DISTINCTIVE COLOURS THAT HAS BEEN DESIGNED TO BE LEFT OUTSIDE WITH ITS MATT AND RESISTANT POWDER COATED SURFACE. THE COMBINATION OF THE LIGHT AND RESISTANT ALUMINIUM AND THE COMFORT OF SOFT SHAPES MAKE THE RAY COLLECTION EASY TO PLACE INTO A WIDE RANGE OF PUBLIC AND PRIVATE SCENARIOS.

WITH INSPIRATION FROM OUTDOOR FURNITURE USED AT LOCAL TOWN SQUARES IN SOUTHERN FRANCE, THE DISTINCTIVE FEATURES OF THE SERIES ARE THE INCLINED LEGS, THE ROUNDED CORNERS AND THE GROOVES IN BOTH SEAT AND BACK. THE COMMON CHARACTERISTICS MAKE THE WHOLE SERIES CALM AND HARMONIOUS. IT WILL FIND ITS PLACE IN SMALL RESTAURANTS, LARGE PUBLIC SPACES AS WELL AS ON THE BALCONY AT HOME. EASY FOR YOU TO MOVE AROUND. EASY FOR YOU TO ENJOY.