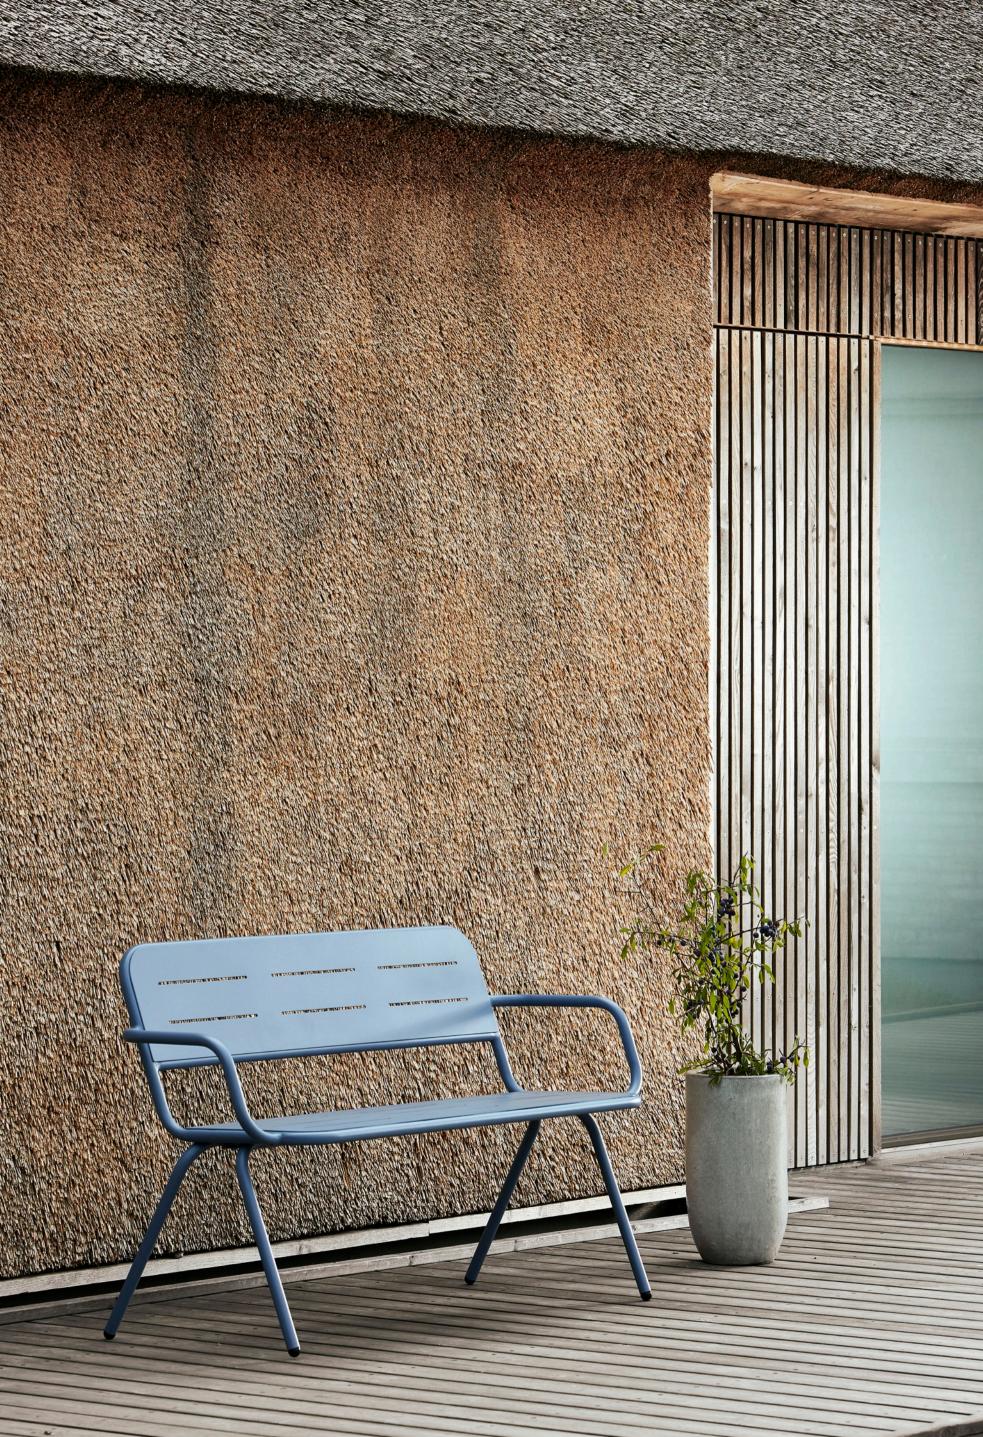

CAFÉ ARMCHAIR

DINING CHAIR

LOUNGE CHAIR

BENCH

LOUNGE TABLE

CAFÉ TABLE SQUARE

CAFÉ TABLE ROUND

DINING TABLE 140

### DESIGNED TO BE LEFT OUTSIDE

THE LIGHTWEIGHT ALUMINIUM
CONSTRUCTION IS COVERED IN
JOTUN PRIMER WITH A LAYER OF
POWDER COATING TO ENSURE
HIGH RESISTANCE TO VARIOUS
WEATHER CONDITIONS RANGING
FROM HEAVY RAIN TO DIRECT
SUNLIGHT. ALL ITEMS IN THE RAY
SERIES HAS PASSED CORROSION
AND SALT SPRAY TESTS MAKING
THEM IDEAL FOR BOTH PRIVAT
AND PUBLIC SPACES. NO NEED
FOR CONCERNS. THE OUTDOOR
COLLECTION IS MADE FOR USE
- AND MADE TO BE LEFT OUTSIDE.