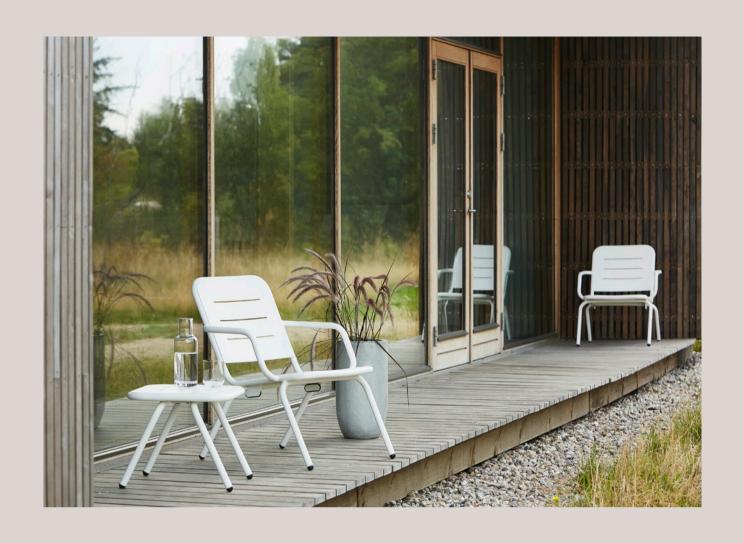

GATHER AROUND THE TABLE.
WITH ITS SOLID METAL CONSTRUCTION, THE WEIGHT OF
THE VARIOUS TABLES IN THE
SERIES ENSURES STABILITY
IN ALL KINDS OF WEATHER.
DESPITE OF THEIR STURDINESS,
THE TABLES DO NOT LOSE THEIR
ABILITY TO BE EASILY MOVED
AROUND IN NEW PLACES AND
IN DIFFERENT SET UPS.

### DESIGNED TO BE LEFT OUTSIDE

THE LIGHTWEIGHT ALUMINIUM
CONSTRUCTION IS COVERED IN
JOTUN PRIMER WITH A LAYER OF
POWDER COATING TO ENSURE
HIGH RESISTANCE TO VARIOUS
WEATHER CONDITIONS RANGING
FROM HEAVY RAIN TO DIRECT
SUNLIGHT. ALL ITEMS IN THE RAY
SERIES HAS PASSED CORROSION
AND SALT SPRAY TESTS MAKING
THEM IDEAL FOR BOTH PRIVAT
AND PUBLIC SPACES. NO NEED
FOR CONCERNS. THE OUTDOOR
COLLECTION IS MADE FOR USE
- AND MADE TO BE LEFT OUTSIDE.