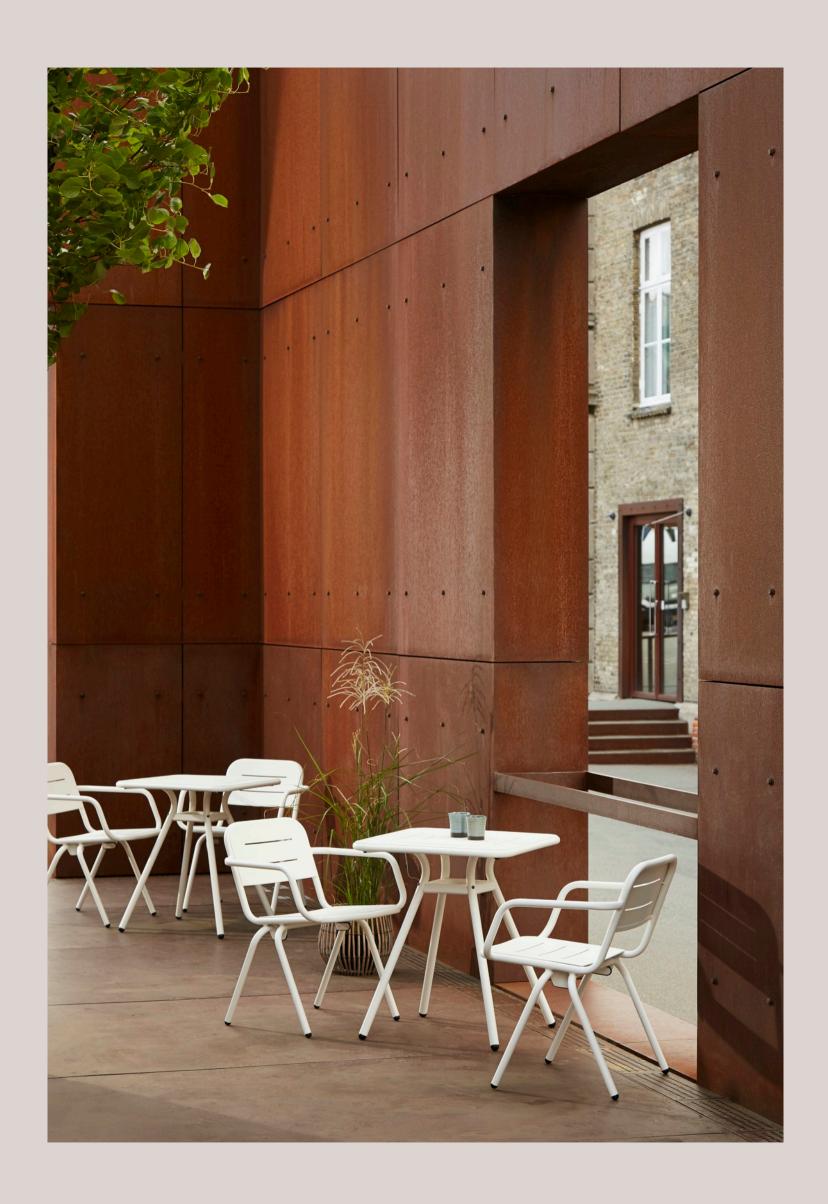

GATHER AROUND THE TABLE.
WITH ITS SOLID METAL CONSTRUCTION, THE WEIGHT OF
THE VARIOUS TABLES IN THE
SERIES ENSURES STABILITY
IN ALL KINDS OF WEATHER.
DESPITE OF THEIR STURDINESS,
THE TABLES DO NOT LOSE THEIR
ABILITY TO BE EASILY MOVED
AROUND IN NEW PLACES AND
IN DIFFERENT SET UPS.

### DESIGNED TO BE LEFT OUTSIDE

THE LIGHTWEIGHT ALUMINIUM
CONSTRUCTION IS COVERED IN
JOTUN PRIMER WITH A LAYER OF
POWDER COATING TO ENSURE
HIGH RESISTANCE TO VARIOUS
WEATHER CONDITIONS RANGING
FROM HEAVY RAIN TO DIRECT
SUNLIGHT. ALL ITEMS IN THE RAY
SERIES HAS PASSED CORROSION
AND SALT SPRAY TESTS MAKING
THEM IDEAL FOR BOTH PRIVAT
AND PUBLIC SPACES. NO NEED
FOR CONCERNS. THE OUTDOOR
COLLECTION IS MADE FOR USE
- AND MADE TO BE LEFT OUTSIDE.