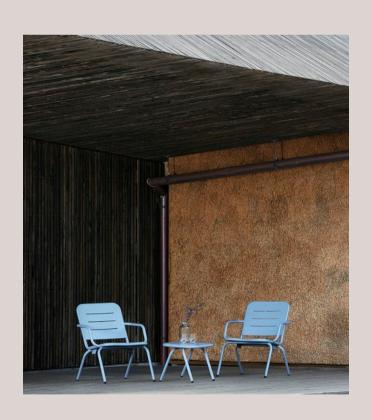

## RAY OF LIGHT

WITH THE OBLONG GROOVES IN THE SEAT AND BACKREST, RAY ALLOWS RAYS OF THE SUN TO SHINE THROUGH CREATING BEAUTIFUL SHADOWS ON THE GROUND BENEATH. THE ELEGANT DETAIL ADDS LIGHTNESS AND COHERENCE TO THE DESIGN AS THE DETAIL RECURS IN ALL ITEMS IN THE SERIES. MORE SO, THE GROOVES MAKE RAY IDEAL FOR SURVIVING OUTSIDE AS THEY ALLOW WIND TO PASS THROUGH AND RAIN TO DRAIN.

### DESIGNED TO BE LEFT OUTSIDE

THE LIGHTWEIGHT ALUMINIUM
CONSTRUCTION IS COVERED IN
JOTUN PRIMER WITH A LAYER OF
POWDER COATING TO ENSURE
HIGH RESISTANCE TO VARIOUS
WEATHER CONDITIONS RANGING
FROM HEAVY RAIN TO DIRECT
SUNLIGHT. ALL ITEMS IN THE RAY
SERIES HAS PASSED CORROSION
AND SALT SPRAY TESTS MAKING
THEM IDEAL FOR BOTH PRIVAT
AND PUBLIC SPACES. NO NEED
FOR CONCERNS. THE OUTDOOR
COLLECTION IS MADE FOR USE
- AND MADE TO BE LEFT OUTSIDE.