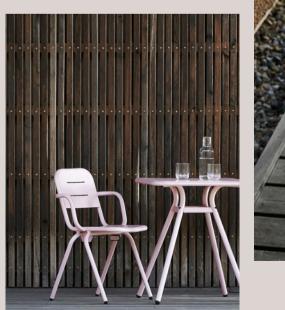

THE COLLECTION CONSISTS OF 11 DIFFERENT PIECES OF OUTDOOR FURNITURE. UNITED BY THEIR GRAPHICAL DETAILS AND CONSISTENT SETS OF LINES. A MODERN AND LIGHTWEIGHT SERIES OF FURNITURE IN DISTINCTIVE COLOURS THAT HAS BEEN DESIGNED TO BE LEFT OUTSIDE WITH ITS MATT AND RESISTANT POWDER COATED SURFACE. THE COMBINATION OF THE LIGHT AND RESISTANT ALUMINIUM AND THE COMFORT OF SOFT SHAPES MAKE THE RAY COLLECTION EASY TO PLACE INTO A WIDE RANGE OF PUBLIC AND PRIVATE SCENARIOS.

WITH INSPIRATION FROM OUTDOOR FURNITURE USED AT LOCAL TOWN SQUARES IN SOUTHERN FRANCE, THE DISTINCTIVE FEATURES OF THE SERIES ARE THE INCLINED LEGS, THE ROUNDED CORNERS AND THE GROOVES IN BOTH SEAT AND BACK. THE COMMON CHARACTERISTICS MAKE THE WHOLE SERIES CALM AND HARMONIOUS. IT WILL FIND ITS PLACE IN SMALL RESTAURANTS, LARGE PUBLIC SPACES AS WELL AS ON THE BALCONY AT HOME. EASY FOR YOU TO MOVE AROUND. EASY FOR YOU TO ENJOY.

GATHER AROUND THE TABLE.
WITH ITS SOLID METAL CONSTRUCTION, THE WEIGHT OF
THE VARIOUS TABLES IN THE
SERIES ENSURES STABILITY
IN ALL KINDS OF WEATHER.
DESPITE OF THEIR STURDINESS,
THE TABLES DO NOT LOSE THEIR
ABILITY TO BE EASILY MOVED
AROUND IN NEW PLACES AND
IN DIFFERENT SET UPS.