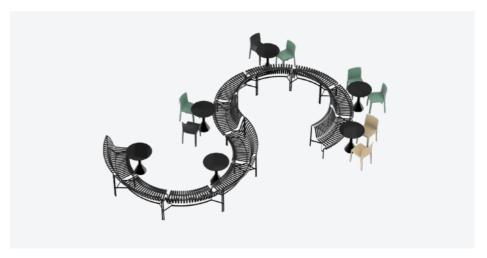

## **CONFIGURATIONS**

Combining multiple benches together gives users the opportunity to extend the available seating space and form unique configurations to suit specific functional and aesthetic requirements.

Park Dining Bench | 5 x IN | 6 x OUT | W750 x D420 cm

Park Dining Bench | 13 x IN | 8 x OUT | W1800 x D420 cm

Park Dining Bench | 5 x IN | 7 x OUT | W750 x D420 cm

Park Bench | 3 pcs. | Inner Ø150 cm | Outer Ø260 cm