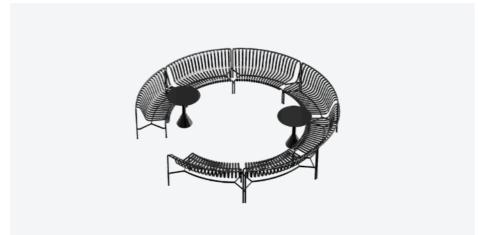

## **CONFIGURATIONS**

Combining multiple benches together gives users the opportunity to extend the available seating space and form unique configurations to suit specific functional and aesthetic requirements.

A minimum of two Park Dining Benches provides a starting point for customising different configurations.

Park Dining Bench | 8 x OUT | Inner Ø260 cm | Outer Ø420 cm

Park Dining Bench | 7 x IN | Inner Ø270 cm | Outer Ø420 cm

Park Dining Bench | 5 x IN | 6 x OUT | W750 x D420 cm

Park Dining Bench | 13 x IN | 8 x OUT | W1800 x D420 cm

Park Dining Bench | 5 x IN | 7 x OUT | W750 x D420 cm

Park Bench | 3 pcs. | Inner Ø150 cm | Outer Ø260 cm