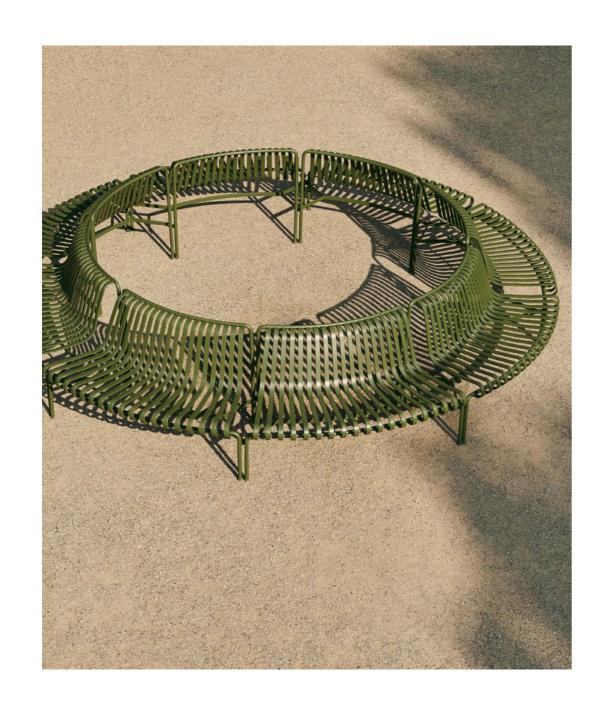

## PALISSADE PARK COLLECTION

The result of an ongoing collaboration between HAY and the Bouroullec brothers, the Palissade Park Bench and Park Dining Bench are the latest additions to the iconic Palissade outdoor furniture series. The benches were created from the desire to offer a flexible, modular seating solution for larger outdoor spaces, whilst retaining the same symmetrical idiom and visual simplicity as the rest of the series. Combining multiple benches together gives users the opportunity to extend the available seating space and form unique configurations to suit specific functional and aesthetic requirements. Designed in colour and form to integrate effortlessly into a natural landscape or urban setting, the collection suits a wide variety of larger outdoorenvironments such as gardens, parks and public spaces.

## **CONFIGURATIONS**

Combining multiple benches together gives users the opportunity to extend the available seating space and form unique configurations to suit specific functional and aesthetic requirements.

Park Bench | 4 pcs. | W460 x D260 cm

Park Bench | 12 pcs. | W1200 x D380 cm

Park Bench | 6 pcs. | W1100 x D150 cm

Please use below link to download packshots, lifestyle photos and other sales material of Palissade Park collection