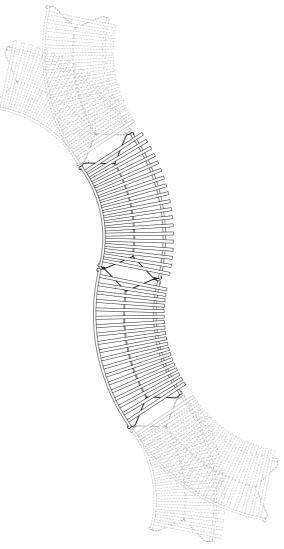

## **CONFIGURATIONS**

Combining multiple benches together gives users the opportunity to extend the available seating space and form unique configurations to suit specific functional and aesthetic requirements.

A minimum of two Park Dining Benches provides a starting point for customising different configurations.

Park Dining Bench | 8 x OUT | Inner Ø260 cm | Outer Ø420 cm

Park Dining Bench | 7 x IN | Inner Ø270 cm | Outer Ø420 cm

Park Dining Bench | 5 x IN | 6 x OUT | W750 x D420 cm

Park Dining Bench | 13 x IN | 8 x OUT | W1800 x D420 cm

Park Dining Bench | 5 x IN | 7 x OUT | W750 x D420 cm

Park Bench | 3 pcs. | Inner Ø150 cm | Outer Ø260 cm

Park Bench | 4 pcs. | W460 x D260 cm

Park Bench | 12 pcs. | W1200 x D380 cm

Park Bench | 6 pcs. | W1100 x D150 cm

Please use below link to download packshots, lifestyle photos and other sales material of Palissade Park collection