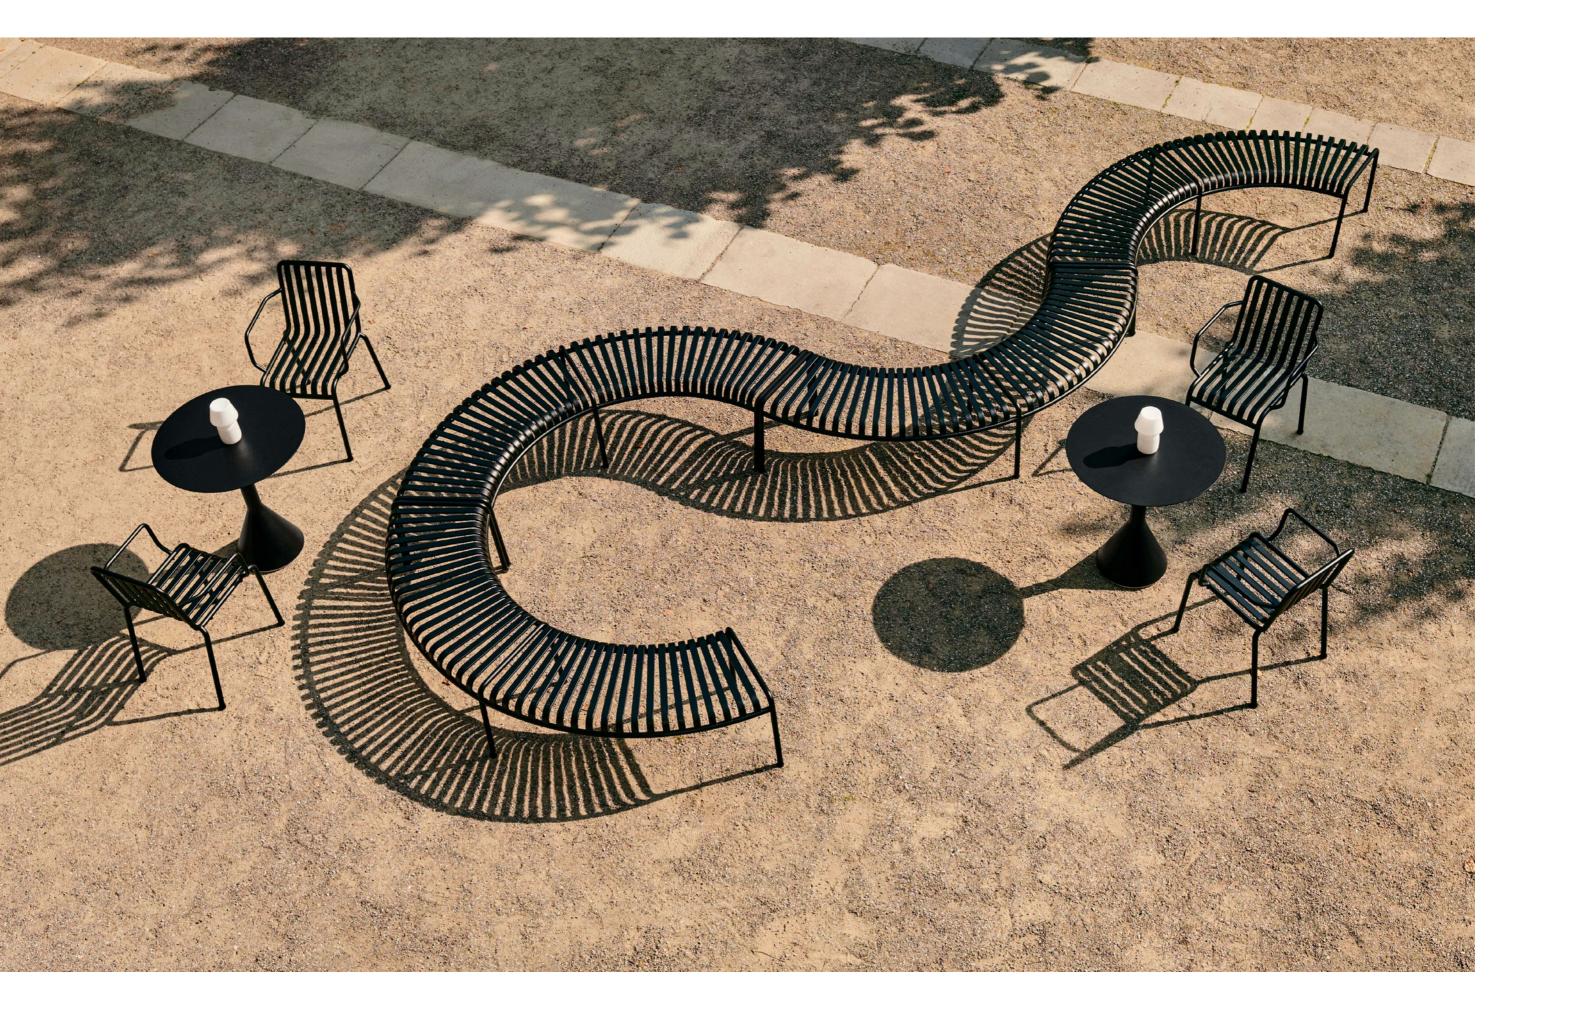

## PALISSADE PARK COLLECTION

The result of an ongoing collaboration between HAY and the Bouroullec brothers, the Palissade Park Bench and Park Dining Bench are the latest additions to the iconic Palissade outdoor furniture series. The benches were created from the desire to offer a flexible, modular seating solution for larger outdoor spaces, whilst retaining the same symmetrical idiom and visual simplicity as the rest of the series. Combining multiple benches together gives users the opportunity to extend the available seating space and form unique configurations to suit specific functional and aesthetic requirements. Designed in colour and form to integrate effortlessly into a natural landscape or urban setting, the collection suits a wide variety of larger outdoorenvironments such as gardens, parks and public spaces.

## **CONFIGURATIONS**

Combining multiple benches together gives users the opportunity to extend the available seating space and form unique configurations to suit specific functional and aesthetic requirements.