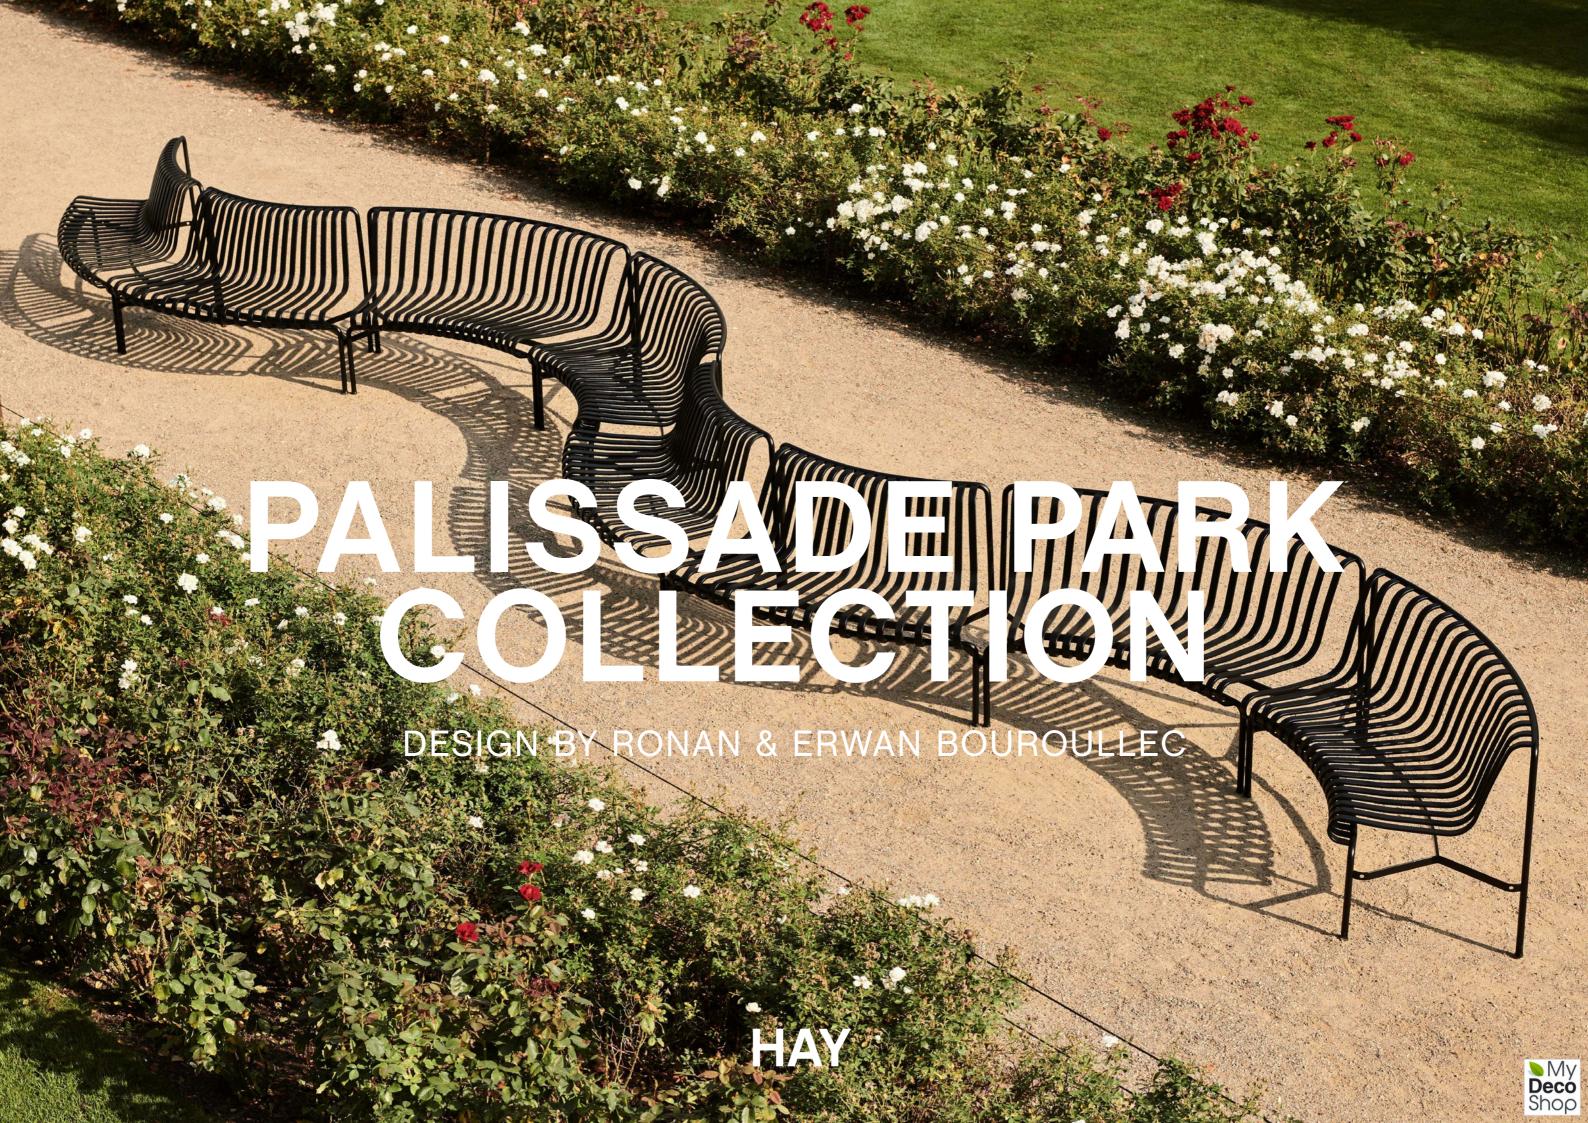

## PALISSADE PARK COLLECTION

The result of an ongoing collaboration between HAY and the Bouroullec brothers, the Palissade Park Bench and Park Dining Bench are the latest additions to the iconic Palissade outdoor furniture series. The benches were created from the desire to offer a flexible, modular seating solution for larger outdoor spaces, whilst retaining the same symmetrical idiom and visual simplicity as the rest of the series. Combining multiple benches together gives users the opportunity to extend the available seating space and form unique configurations to suit specific functional and aesthetic requirements. Designed in colour and form to integrate effortlessly into a natural landscape or urban setting, the collection suits a wide variety of larger outdoorenvironments such as gardens, parks and public spaces.

## **CONFIGURATIONS**

Combining multiple benches together gives users the opportunity to extend the available seating space and form unique configurations to suit specific functional and aesthetic requirements.