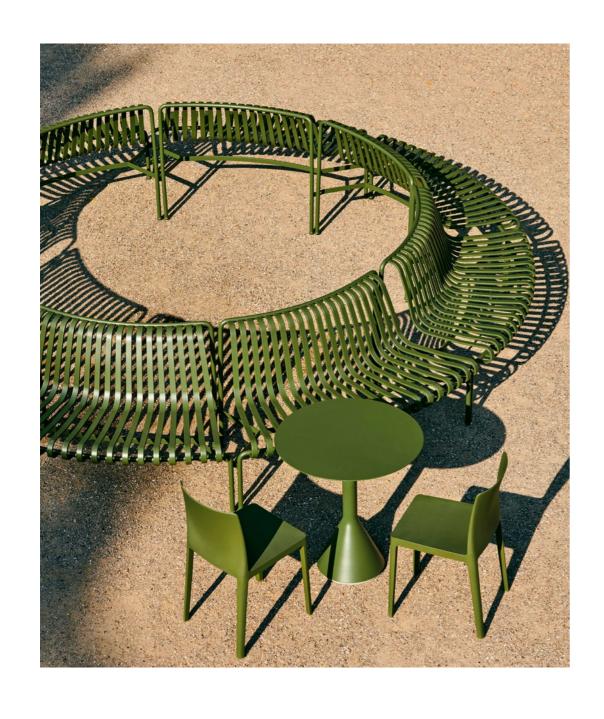

## PALISSADE PARK COLLECTION

The result of an ongoing collaboration between HAY and the Bouroullec brothers, the Palissade Park Bench and Park Dining Bench are the latest additions to the iconic Palissade outdoor furniture series. The benches were created from the desire to offer a flexible, modular seating solution for larger outdoor spaces, whilst retaining the same symmetrical idiom and visual simplicity as the rest of the series. Combining multiple benches together gives users the opportunity to extend the available seating space and form unique configurations to suit specific functional and aesthetic requirements. Designed in colour and form to integrate effortlessly into a natural landscape or urban setting, the collection suits a wide variety of larger outdoorenvironments such as gardens, parks and public spaces.

## **CONFIGURATIONS**

Combining multiple benches together gives users the opportunity to extend the available seating space and form unique configurations to suit specific functional and aesthetic requirements.

A minimum of two Park Dining Benches provides a starting point for customising different configurations.

Park Dining Bench | 8 x OUT | Inner Ø260 cm | Outer Ø420 cm

Park Dining Bench | 7 x IN | Inner Ø270 cm | Outer Ø420 cm