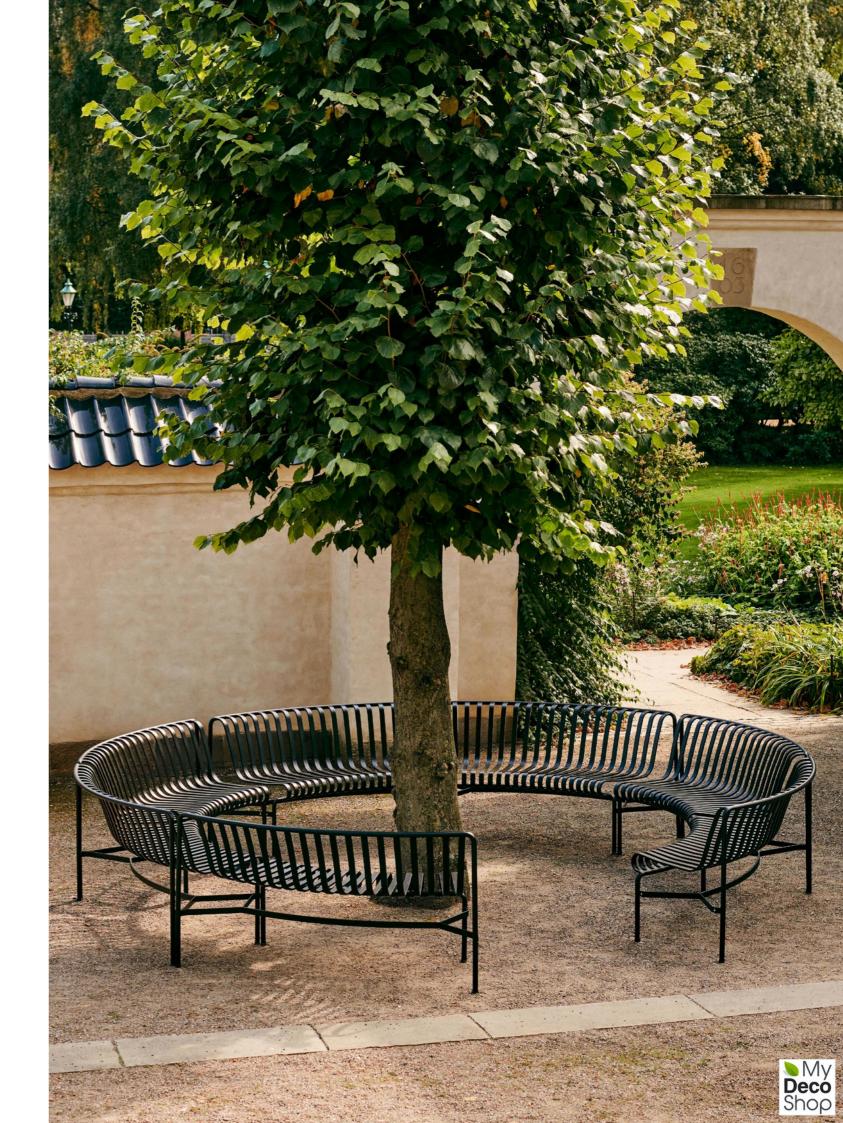

## PALISSADE PARK COLLECTION

The result of an ongoing collaboration between HAY and the Bouroullec brothers, the Palissade Park Bench and Park Dining Bench are the latest additions to the iconic Palissade outdoor furniture series. The benches were created from the desire to offer a flexible, modular seating solution for larger outdoor spaces, whilst retaining the same symmetrical idiom and visual simplicity as the rest of the series. Combining multiple benches together gives users the opportunity to extend the available seating space and form unique configurations to suit specific functional and aesthetic requirements. Designed in colour and form to integrate effortlessly into a natural landscape or urban setting, the collection suits a wide variety of larger outdoorenvironments such as gardens, parks and public spaces.

## **CONFIGURATIONS**

Combining multiple benches together gives users the opportunity to extend the available seating space and form unique configurations to suit specific functional and aesthetic requirements.