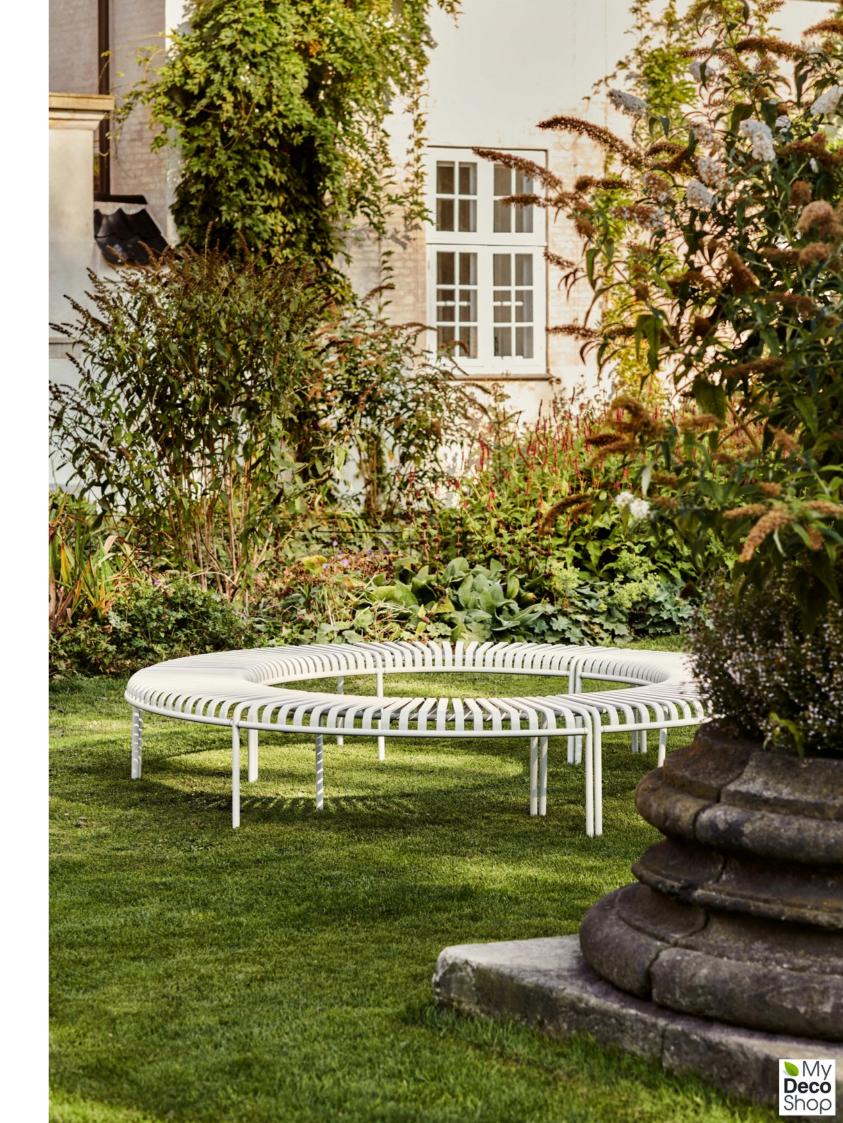

## PALISSADE PARK COLLECTION

The result of an ongoing collaboration between HAY and the Bouroullec brothers, the Palissade Park Bench and Park Dining Bench are the latest additions to the iconic Palissade outdoor furniture series. The benches were created from the desire to offer a flexible, modular seating solution for larger outdoor spaces, whilst retaining the same symmetrical idiom and visual simplicity as the rest of the series. Combining multiple benches together gives users the opportunity to extend the available seating space and form unique configurations to suit specific functional and aesthetic requirements. Designed in colour and form to integrate effortlessly into a natural landscape or urban setting, the collection suits a wide variety of larger outdoorenvironments such as gardens, parks and public spaces.

## **CONFIGURATIONS**

Combining multiple benches together gives users the opportunity to extend the available seating space and form unique configurations to suit specific functional and aesthetic requirements.

A minimum of two Park Dining Benches provides a starting point for customising different configurations.

Park Dining Bench | 8 x OUT | Inner Ø260 cm | Outer Ø420 cm

Park Dining Bench | 7 x IN | Inner Ø270 cm | Outer Ø420 cm