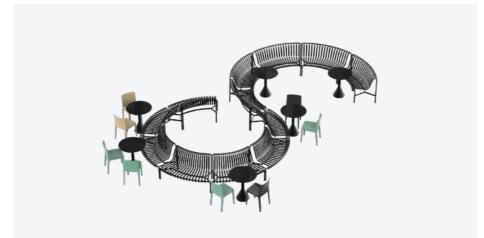

## **CONFIGURATIONS**

Combining multiple benches together gives users the opportunity to extend the available seating space and form unique configurations to suit specific functional and aesthetic requirements.

Park Dining Bench | 5 x IN | 6 x OUT | W750 x D420 cm

Park Dining Bench | 13 x IN | 8 x OUT | W1800 x D420 cm

Park Dining Bench | 5 x IN | 7 x OUT | W750 x D420 cm

Park Bench | 3 pcs. | Inner Ø150 cm | Outer Ø260 cm

Park Bench | 4 pcs. | W460 x D260 cm

Park Bench | 12 pcs. | W1200 x D380 cm

Park Bench | 6 pcs. | W1100 x D150 cm

Please use below link to download packshots, lifestyle photos and other sales material of Palissade Park collection