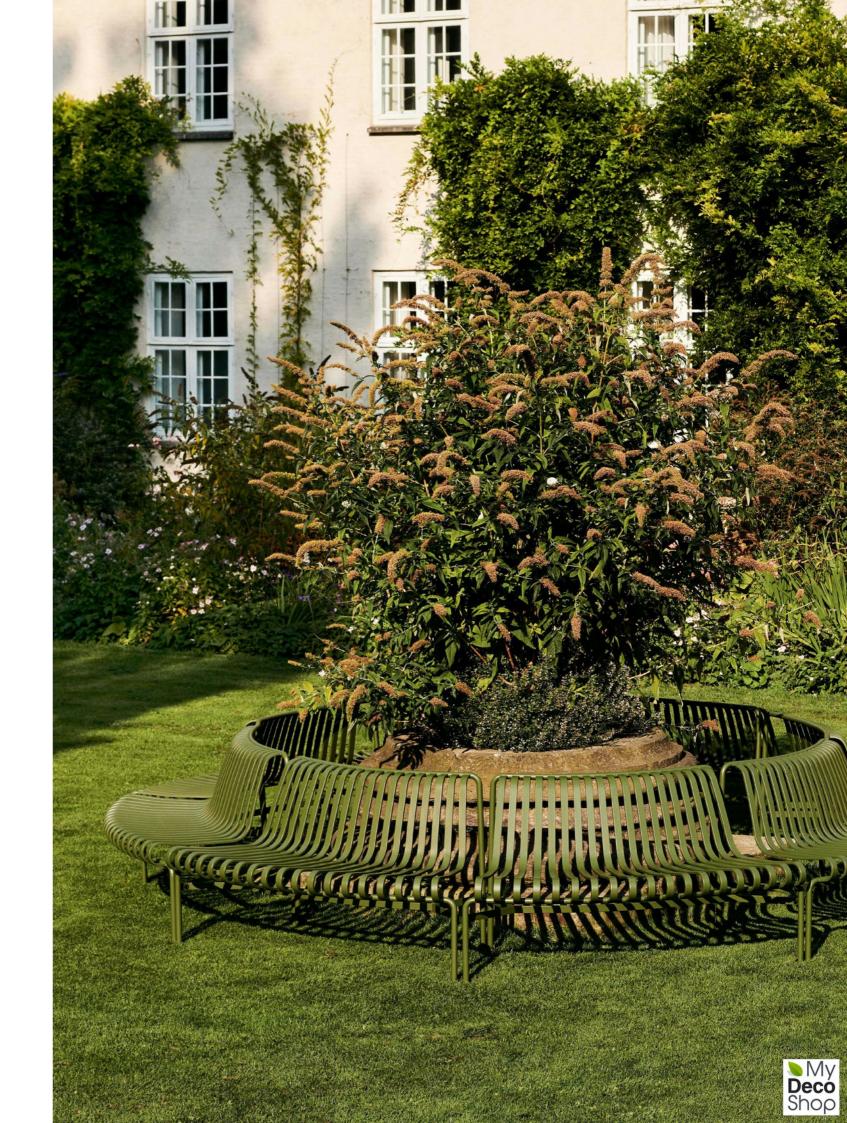

## PALISSADE PARK COLLECTION

The result of an ongoing collaboration between HAY and the Bouroullec brothers, the Palissade Park Bench and Park Dining Bench are the latest additions to the iconic Palissade outdoor furniture series. The benches were created from the desire to offer a flexible, modular seating solution for larger outdoor spaces, whilst retaining the same symmetrical idiom and visual simplicity as the rest of the series. Combining multiple benches together gives users the opportunity to extend the available seating space and form unique configurations to suit specific functional and aesthetic requirements. Designed in colour and form to integrate effortlessly into a natural landscape or urban setting, the collection suits a wide variety of larger outdoorenvironments such as gardens, parks and public spaces.

## **CONFIGURATIONS**

Combining multiple benches together gives users the opportunity to extend the available seating space and form unique configurations to suit specific functional and aesthetic requirements.