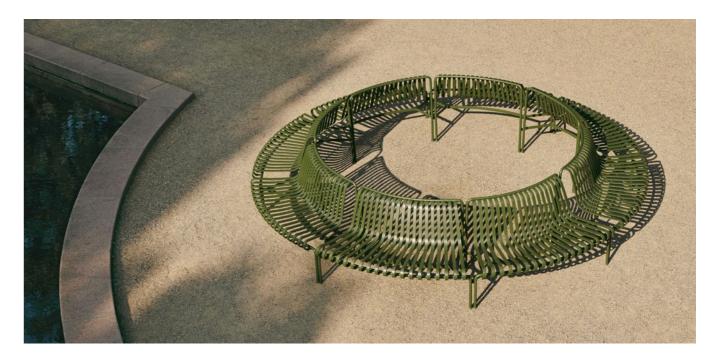

## PALISSADE PARK COLLECTION

The result of an ongoing collaboration between HAY and the Bouroullec brothers, the Palissade Park Bench and Park Dining Bench are the latest additions to the iconic Palissade outdoor furniture series. The benches were created from the desire to offer a flexible, modular seating solution for larger outdoor spaces, whilst retaining the same symmetrical idiom and visual simplicity as the rest of the series. Combining multiple benches together gives users the opportunity to extend the available seating space and form unique configurations to suit specific functional and aesthetic requirements. Designed in colour and form to integrate effortlessly into a natural landscape or urban setting, the collection suits a wide variety of larger outdoorenvironments such as gardens, parks and public spaces.

## **CONFIGURATIONS**

Combining multiple benches together gives users the opportunity to extend the available seating space and form unique configurations to suit specific functional and aesthetic requirements.

Park Bench | 4 pcs. | W460 x D260 cm

Park Bench | 12 pcs. | W1200 x D380 cm

Park Bench | 6 pcs. | W1100 x D150 cm

Please use below link to download packshots, lifestyle photos and other sales material of Palissade Park collection