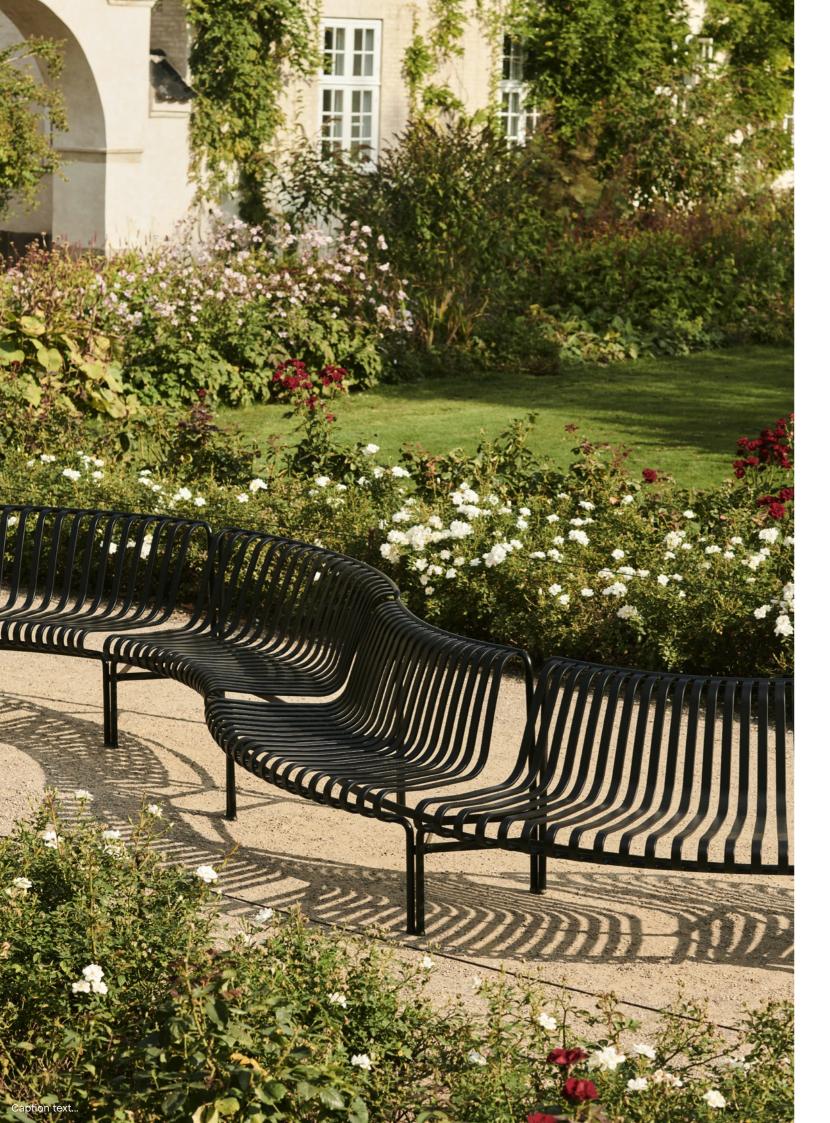

## PALISSADE PARK COLLECTION

The result of an ongoing collaboration between HAY and the Bouroullec brothers, the Palissade Park Bench and Park Dining Bench are the latest additions to the iconic Palissade outdoor furniture series. The benches were created from the desire to offer a flexible, modular seating solution for larger outdoor spaces, whilst retaining the same symmetrical idiom and visual simplicity as the rest of the series. Combining multiple benches together gives users the opportunity to extend the available seating space and form unique configurations to suit specific functional and aesthetic requirements. Designed in colour and form to integrate effortlessly into a natural landscape or urban setting, the collection suits a wide variety of larger outdoorenvironments such as gardens, parks and public spaces.

## **CONFIGURATIONS**

Combining multiple benches together gives users the opportunity to extend the available seating space and form unique configurations to suit specific functional and aesthetic requirements.