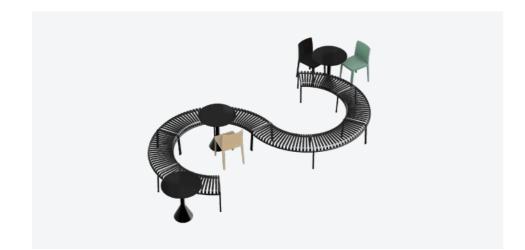

## **CONFIGURATIONS**

Combining multiple benches together gives users the opportunity to extend the available seating space and form unique configurations to suit specific functional and aesthetic requirements.

Park Dining Bench | 5 x IN | 6 x OUT | W750 x D420 cm

Park Dining Bench | 13 x IN | 8 x OUT | W1800 x D420 cm

Park Dining Bench | 5 x IN | 7 x OUT | W750 x D420 cm

Park Bench | 3 pcs. | Inner Ø150 cm | Outer Ø260 cm