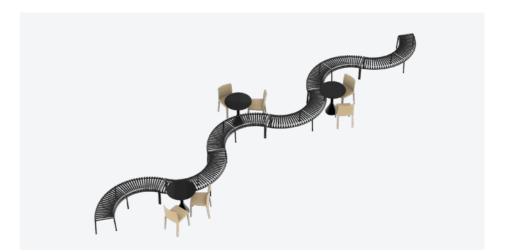

## **CONFIGURATIONS**

Combining multiple benches together gives users the opportunity to extend the available seating space and form unique configurations to suit specific functional and aesthetic requirements.

Park Dining Bench | 5 x IN | 6 x OUT | W750 x D420 cm

Park Dining Bench | 13 x IN | 8 x OUT | W1800 x D420 cm

Park Dining Bench | 5 x IN | 7 x OUT | W750 x D420 cm

Park Bench | 3 pcs. | Inner Ø150 cm | Outer Ø260 cm

Park Bench | 4 pcs. | W460 x D260 cm

Park Bench | 12 pcs. | W1200 x D380 cm

Park Bench | 6 pcs. | W1100 x D150 cm

Please use below link to download packshots, lifestyle photos and other sales material of Palissade Park collection