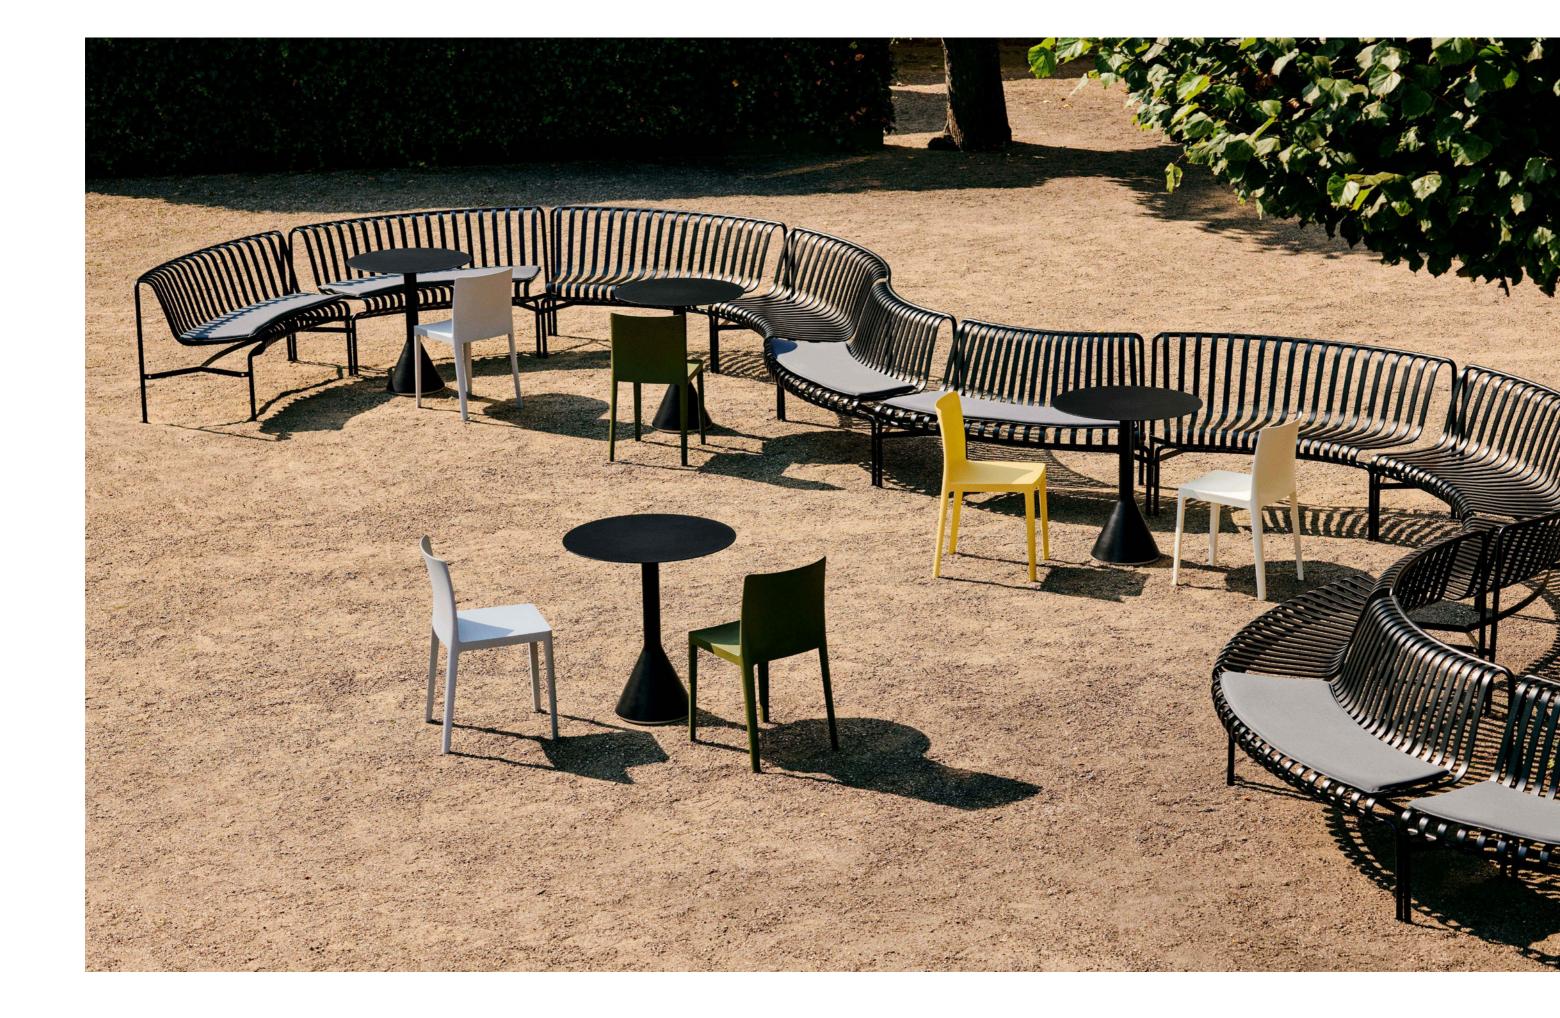

## PALISSADE PARK COLLECTION

The result of an ongoing collaboration between HAY and the Bouroullec brothers, the Palissade Park Bench and Park Dining Bench are the latest additions to the iconic Palissade outdoor furniture series. The benches were created from the desire to offer a flexible, modular seating solution for larger outdoor spaces, whilst retaining the same symmetrical idiom and visual simplicity as the rest of the series. Combining multiple benches together gives users the opportunity to extend the available seating space and form unique configurations to suit specific functional and aesthetic requirements. Designed in colour and form to integrate effortlessly into a natural landscape or urban setting, the collection suits a wide variety of larger outdoorenvironments such as gardens, parks and public spaces.

## **CONFIGURATIONS**

Combining multiple benches together gives users the opportunity to extend the available seating space and form unique configurations to suit specific functional and aesthetic requirements.

Park Dining Bench | 5 x IN | 6 x OUT | W750 x D420 cm

Park Dining Bench | 13 x IN | 8 x OUT | W1800 x D420 cm

Park Dining Bench | 5 x IN | 7 x OUT | W750 x D420 cm

Park Bench | 3 pcs. | Inner Ø150 cm | Outer Ø260 cm