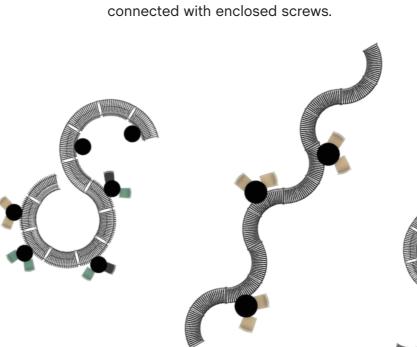

## PALISSADE PARK COLLECTION

The result of an ongoing collaboration between HAY and the Bouroullec brothers, the Palissade Park Bench and Park Dining Bench are the latest additions to the iconic Palissade outdoor furniture series. The benches were created from the desire to offer a flexible, modular seating solution for larger outdoor spaces, whilst retaining the same symmetrical idiom and visual simplicity as the rest of the series. Combining multiple benches together gives users the opportunity to extend the available seating space and form unique configurations to suit specific functional and aesthetic requirements. Designed in colour and form to integrate effortlessly into a natural landscape or urban setting, the collection suits a wide variety of larger outdoorenvironments such as gardens, parks and public spaces.

## **CONFIGURATIONS**

Combining multiple benches together gives users the opportunity to extend the available seating space and form unique configurations to suit specific functional and aesthetic requirements.