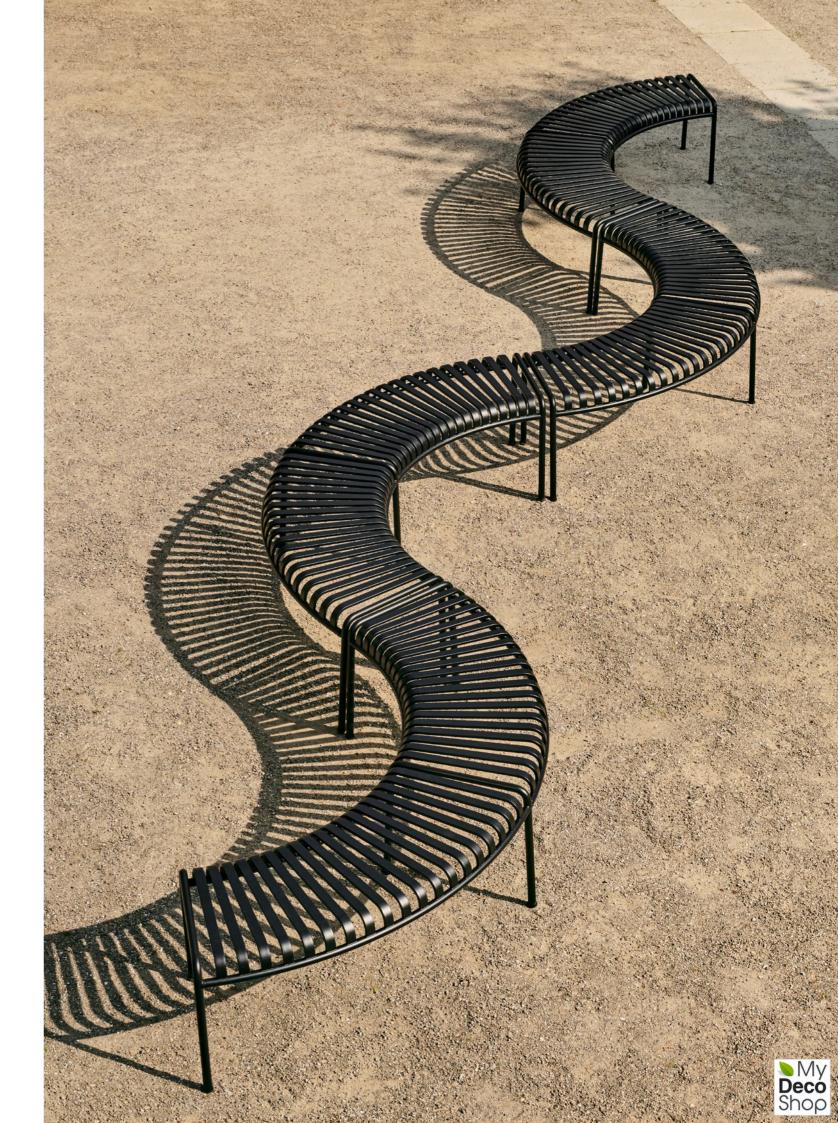

## PALISSADE PARK COLLECTION

The result of an ongoing collaboration between HAY and the Bouroullec brothers, the Palissade Park Bench and Park Dining Bench are the latest additions to the iconic Palissade outdoor furniture series. The benches were created from the desire to offer a flexible, modular seating solution for larger outdoor spaces, whilst retaining the same symmetrical idiom and visual simplicity as the rest of the series. Combining multiple benches together gives users the opportunity to extend the available seating space and form unique configurations to suit specific functional and aesthetic requirements. Designed in colour and form to integrate effortlessly into a natural landscape or urban setting, the collection suits a wide variety of larger outdoorenvironments such as gardens, parks and public spaces.

## **CONFIGURATIONS**

Combining multiple benches together gives users the opportunity to extend the available seating space and form unique configurations to suit specific functional and aesthetic requirements.