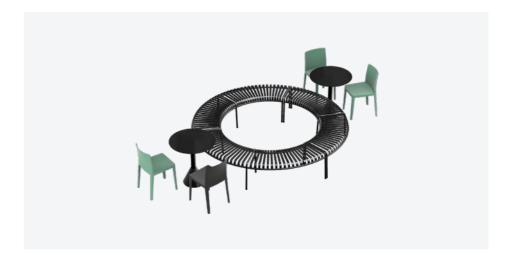

## **CONFIGURATIONS**

Combining multiple benches together gives users the opportunity to extend the available seating space and form unique configurations to suit specific functional and aesthetic requirements.

A minimum of two Park Dining Benches provides a starting point for customising different configurations.

Park Dining Bench | 8 x OUT | Inner Ø260 cm | Outer Ø420 cm

Park Dining Bench | 7 x IN | Inner Ø270 cm | Outer Ø420 cm