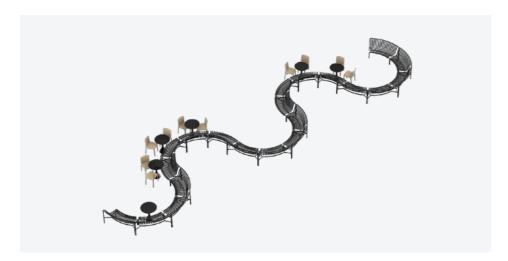

## **CONFIGURATIONS**

Combining multiple benches together gives users the opportunity to extend the available seating space and form unique configurations to suit specific functional and aesthetic requirements.

Park Dining Bench | 5 x IN | 6 x OUT | W750 x D420 cm

Park Dining Bench | 13 x IN | 8 x OUT | W1800 x D420 cm

Park Dining Bench | 5 x IN | 7 x OUT | W750 x D420 cm

Park Bench | 3 pcs. | Inner Ø150 cm | Outer Ø260 cm