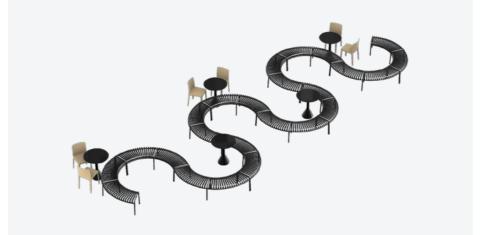

## **CONFIGURATIONS**

Combining multiple benches together gives users the opportunity to extend the available seating space and form unique configurations to suit specific functional and aesthetic requirements.

Park Dining Bench | 5 x IN | 6 x OUT | W750 x D420 cm

Park Dining Bench | 13 x IN | 8 x OUT | W1800 x D420 cm

Park Dining Bench | 5 x IN | 7 x OUT | W750 x D420 cm

Park Bench | 3 pcs. | Inner Ø150 cm | Outer Ø260 cm

Park Bench | 4 pcs. | W460 x D260 cm

Park Bench | 12 pcs. | W1200 x D380 cm

Park Bench | 6 pcs. | W1100 x D150 cm

Please use below link to download packshots, lifestyle photos and other sales material of Palissade Park collection