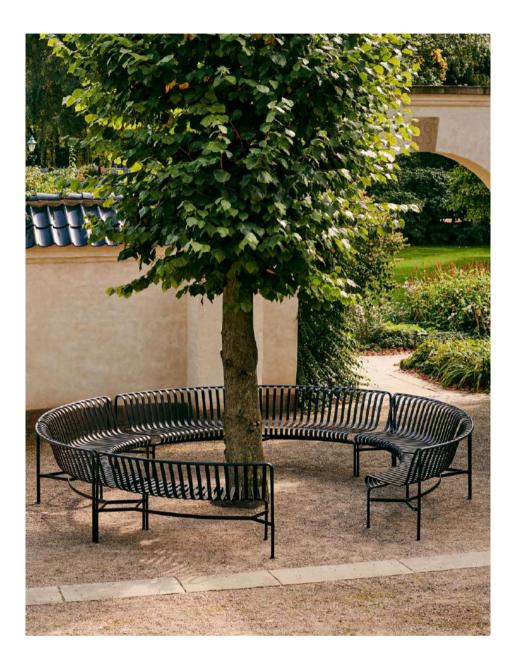

## Palissade Park Design by Ronan & Erwan Bouroullec

The result of an ongoing collaboration between HAY and the Bouroullec brothers, the Palissade Park Bench and Park Dining Bench are the latest additions to the iconic Palissade outdoor furniture series. The benches were created from the desire to offer a flexible, modular seating solution for larger outdoor spaces, whilst retaining the same symmetrical idiom and visual simplicity as the rest of the series. Combining multiple benches together gives users the opportunity to extend the available seating space and form unique configurations to suit specific functional and aesthetic requirements. Designed in colour and form to integrate effortlessly into a natural landscape or urban setting, the collection suits a wide variety of larger outdoorenvironments such as gardens, parks and public spaces.