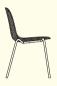

## Hee Design by Hee Welling

The philosophy behind the Hee Series was to take an archetypal chair and perfect it down to the last detail while cutting the essentials to the bone. The goal was to create a contemporary chair to fit into a wide range of contexts. The attempt was a great success, resulting in the pragmatic and easily decoded Hee series. Like a line drawing, it wraps metres of metal wire into neat, straight lines in three versions: bar stool, lounge chair and dining chair. Stackable and weatherproof, the wide assortment of colours and designs make Hee suitable for numerous indoor and outdoor contexts, such as bars and restaurants, as well as public spaces and home environments.