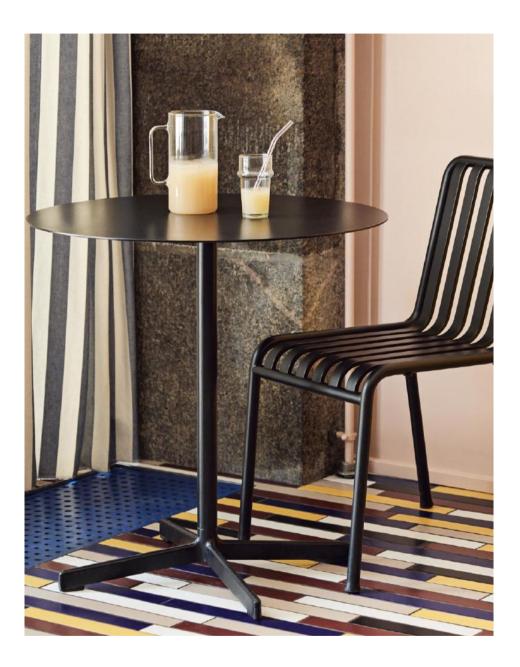

### Terrazzo Table Design by Daniel Enoksson

Swedish designer Daniel Enoksson's Terrazzo Table features a round- or square-shaped table top crafted in highly functional electro-galvanized steel and powder coated to make it extra resilient. For the designer, terrazzo was an obvious choice to use as the base, partly due to its excellent durable properties, but more importantly, it has such a unique and distinctive finish that makes an effective contrast against the stark simplicity of the table top. Designed to withstand the outdoor environment, the table is suitable for all kinds of indoor and outdoor use.