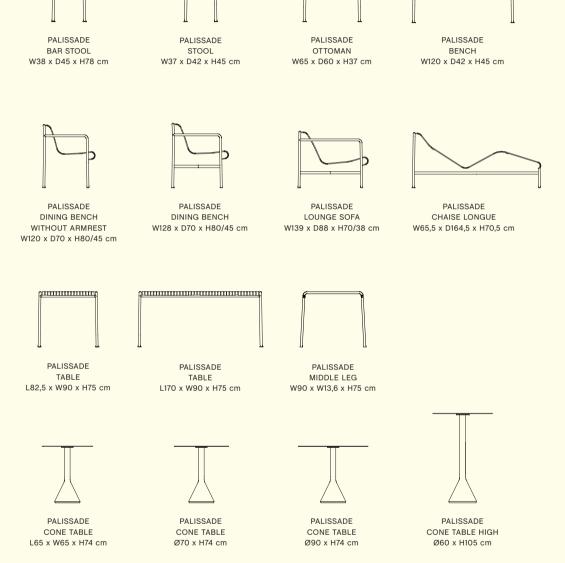

### Palissade

Palissade Table

Palissade Middle Leg

Palissade Cone Table

13Eighty

Palissade Cone Table High

# Dimensions

ÉLÉMENTAIRE CHAIR W42 x D49,5 x H79,5/45,5 cm

HEE DINING CHAIR W47,5 x D50 x H79/47 cm

HEE LOUNGE CHAIR W72 x D67 x H67/37 cm

HEE BAR STOOL W43 x D45 x H75/65 cm

13EIGHTY CHAIR W53 x D53 x H82/46 cm

13EIGHTY ARMCHAIR W57 x D53 x H82/46 cm

PC PORTABLE LAMP Ø14 x H22 cm

PAO PORTABLE LAMP Ø23 x H23 cm

APOLLO PORTABLE LAMP Ø12,5 x H22 cm

NEU TABLE ROUND Ø70 x H74 cm

TERRAZZO TABLE ROUND Ø70 x H74 cm

r

\_\_\_\_

NEU TABLE ROUND HIGH Ø60 x H95 cm

NEU TABLE ROUND HIGH Ø60 x H105 cm

TERRAZZO TABLE SQUARE W60 x D60 x H74 cm