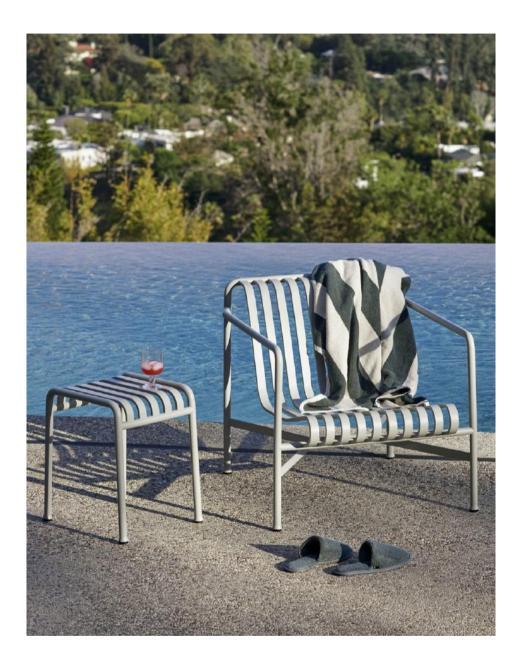

Palissade Armchair | Anthracite Palissade Table | Anthracite Palissade Stool | Olive

( When which is

Palissade Collection | Sky grey

ST A

at the

Palissade Lounge Chair Low | Anthracite Palissade Ottoman | Anthracite

ľ 1

Palissade Lounge Chair Low | Anthracite Palissade Ottoman | Anthracite

Élémentaire Chair | Smokey green Élémentaire Chair | Blue grey

-

599.12