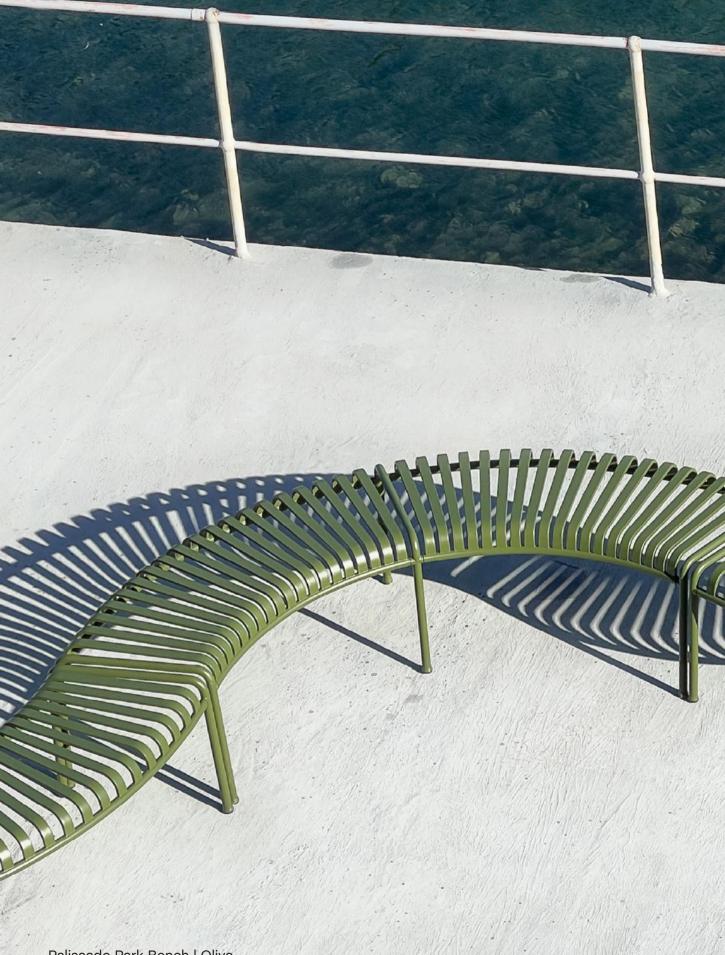

## Palissade Park Design by Ronan & Erwan Bouroullec

The result of an ongoing collaboration between HAY and the Bouroullec brothers, the Palissade Park Bench and Park Dining Bench are the latest additions to the iconic Palissade outdoor furniture series. The benches were created from the desire to offer a flexible, modular seating solution for larger outdoor spaces, whilst retaining the same symmetrical idiom and visual simplicity as the rest of the series. Combining multiple benches together gives users the opportunity to extend the available seating space and form unique configurations to suit specific functional and aesthetic requirements. Designed in colour and form to integrate effortlessly into a natural landscape or urban setting, the collection suits a wide variety of larger outdoorenvironments such as gardens, parks and public spaces.

Palissade Park Dining Bench | Anthrac Palissade Cushion | Anthracite Palissade Cone Table | Anthracite

FEITH

ann

a la

-

Palissade Collection | Anthracite Palissade Cushion | Anthracite

Palissade Park Dining Bench | Olive