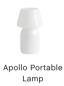

### Apollo Portable Lamp Design by STUDIO 0405, Nikolaj Mentze

Designed by STUDIO 0405, the Apollo Lamp is a portable and free-standing lamp for indoor and outdoor use that creates space and intimacy wherever it is placed. Hand-made in a single piece of opal glass, its rounded curves and unified silhouette are a contemporary interpretation of the classic lamp form. The light source and rechargeable battery are concealed within the shade, illuminating the upper part to provide a warm, ambient glow. Apollo's portability and deliberate simplicity of design make it suitable for using in many rooms in a domestic environment, as well as cafés, patios and other outdoor spaces.