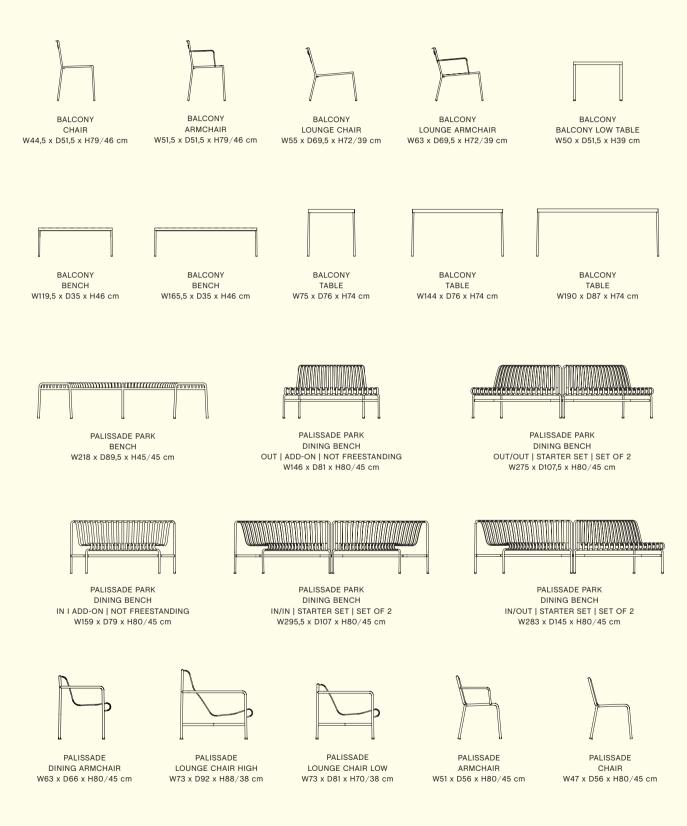

# Dimensions

(1000000000000000)

paranag

pacacag

# Dimensions

ÉLÉMENTAIRE CHAIR W42 x D49,5 x H79,5/45,5 cm

HEE DINING CHAIR W47,5 x D50 x H79/47 cm

HEE LOUNGE CHAIR W72 x D67 x H67/37 cm

HEE BAR STOOL W43 x D45 x H75/65 cm

13EIGHTY CHAIR W53 x D53 x H82/46 cm

13EIGHTY ARMCHAIR W57 x D53 x H82/46 cm

PC PORTABLE LAMP Ø14 x H22 cm

PAO PORTABLE LAMP Ø23 x H23 cm

APOLLO PORTABLE LAMP Ø12,5 x H22 cm

NEU TABLE ROUND Ø70 x H74 cm

TERRAZZO TABLE ROUND Ø70 x H74 cm

r

\_\_\_\_

NEU TABLE ROUND HIGH Ø60 x H95 cm

NEU TABLE ROUND HIGH Ø60 x H105 cm

TERRAZZO TABLE SQUARE W60 x D60 x H74 cm