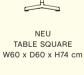

NEU TABLE ROUND HIGH Ø60 x H95 cm

NEU TABLE ROUND HIGH Ø60 x H105 cm

TERRAZZO TABLE SQUARE W60 x D60 x H74 cm