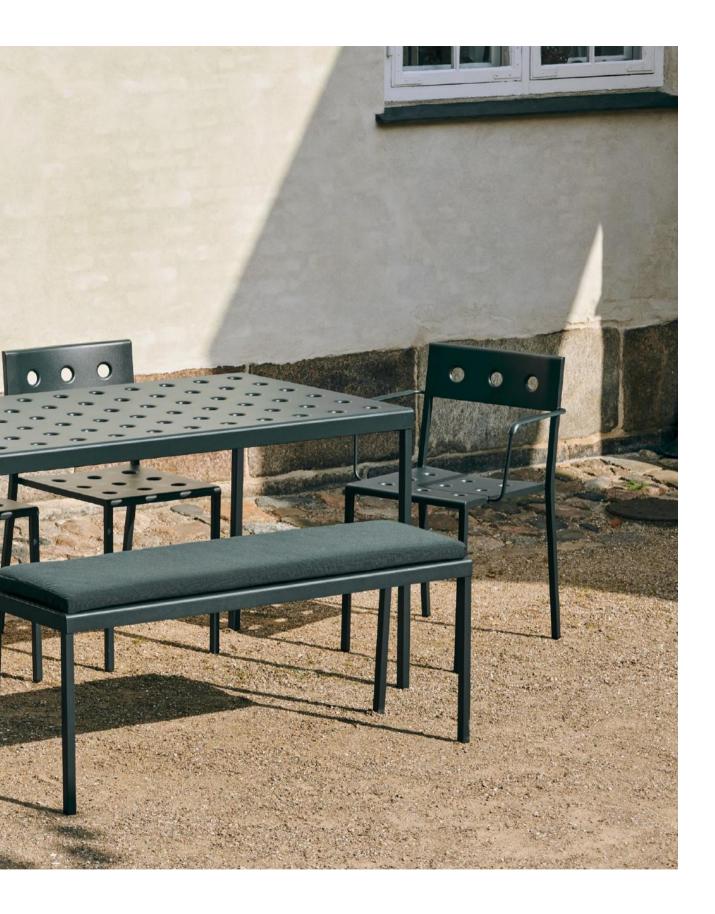

## Palissade Park Design by Ronan & Erwan Bouroullec

The result of an ongoing collaboration between HAY and the Bouroullec brothers, the Palissade Park Bench and Park Dining Bench are the latest additions to the iconic Palissade outdoor furniture series. The benches were created from the desire to offer a flexible, modular seating solution for larger outdoor spaces, whilst retaining the same symmetrical idiom and visual simplicity as the rest of the series. Combining multiple benches together gives users the opportunity to extend the available seating space and form unique configurations to suit specific functional and aesthetic requirements. Designed in colour and form to integrate effortlessly into a natural landscape or urban setting, the collection suits a wide variety of larger outdoorenvironments such as gardens, parks and public spaces.

Palissade Park Dining Bench | Anthrac Palissade Cushion | Anthracite Palissade Cone Table | Anthracite

FEITH

ann

a la

-

Palissade Collection | Anthracite Palissade Cushion | Anthracite

Palissade Park Dining Bench | Olive