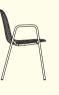

## Hee Design by Hee Welling

The philosophy behind the Hee Series was to take an archetypal chair and perfect it down to the last detail while cutting the essentials to the bone. The goal was to create a contemporary chair to fit into a wide range of contexts. The attempt was a great success, resulting in the pragmatic and easily decoded Hee series. Like a line drawing, it wraps metres of metal wire into neat, straight lines in three versions: bar stool, lounge chair and dining chair. Stackable and weatherproof, the wide assortment of colours and designs make Hee suitable for numerous indoor and outdoor contexts, such as bars and restaurants, as well as public spaces and home environments.