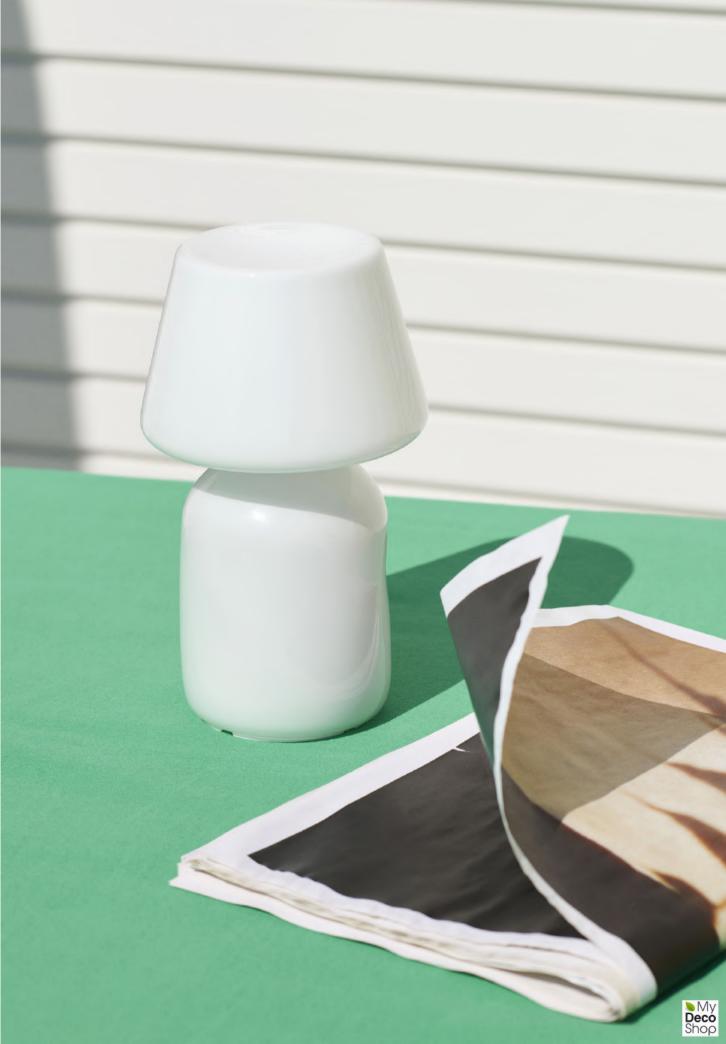

## PC Portable Lamp Design by Pierre Charpin

Pierre Charpin's PC Portable Lamp is a refined and portable freestanding lamp for indoor and outdoor use. Constructed in robust plastic and featuring a matte scratch- and water- resistant finish, its batterypowered design gives the freedom and flexibility to move it anywhere. The light source is hidden from view by a polycarbonate diffuser, available with both downlight and ambient output options, depending on the desired use. The PC Portable Lamps are available in several mono-colour designs or a selection of playful colour combinations, making them ideal for table lighting in numerous domestic environments, as well as at cafés, restaurants and other public areas.

PC Portable Lamp Collection

PC Portable Lamp Collection