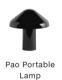

## Pao Portable Lamp Design by Naoto Fukasawa

Developed as part of the Pao Lamp collection for HAY by Japanese designer Naoto Fukasawa, the Pao Portable lamp is a portable lamp inspired by the atmospheric glow of the dome shaped Mongolian Pao tents at night. Concealing the lighting source inside the shade, Fukasawa creates a compact everyday object that harmonises with the environment it is placed in. The lamp's beautiful simplicity combined with soft ambient lighting create a warm, homely glow in gardens, cafés and other outdoor and indoor spaces.