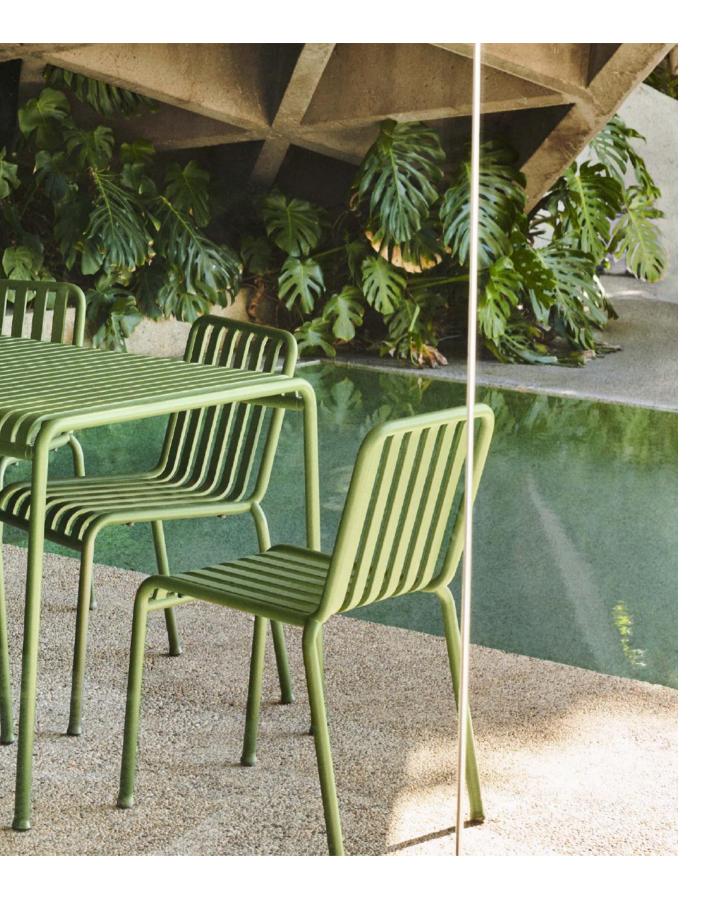

# Palissade Design by Ronan & Erwan Bouroullec

Designed by French brothers Ronan and Erwan Bouroullec, Palissade is a collection of outdoor furniture for HAY in powder coated or hot galvanised steel. United by a common principle of symmetrical geometry, the Palissade collection is engineered to reproduce the same visual simplicity and core strength throughout. Designed in colour and form to integrate effortlessly into a natural landscape or urban setting, Palissade is intended to be used over a longer period of time and become more beautiful over the years. The collection is suited to a wide variety of environments, from cafés and restaurants to gardens, terraces and balconies.

Palissade Armchair | Anthracite Palissade Table | Anthracite Palissade Stool | Olive

( When which is

Palissade Collection | Sky grey

ST A

at the

Palissade Lounge Chair Low | Anthracite Palissade Ottoman | Anthracite