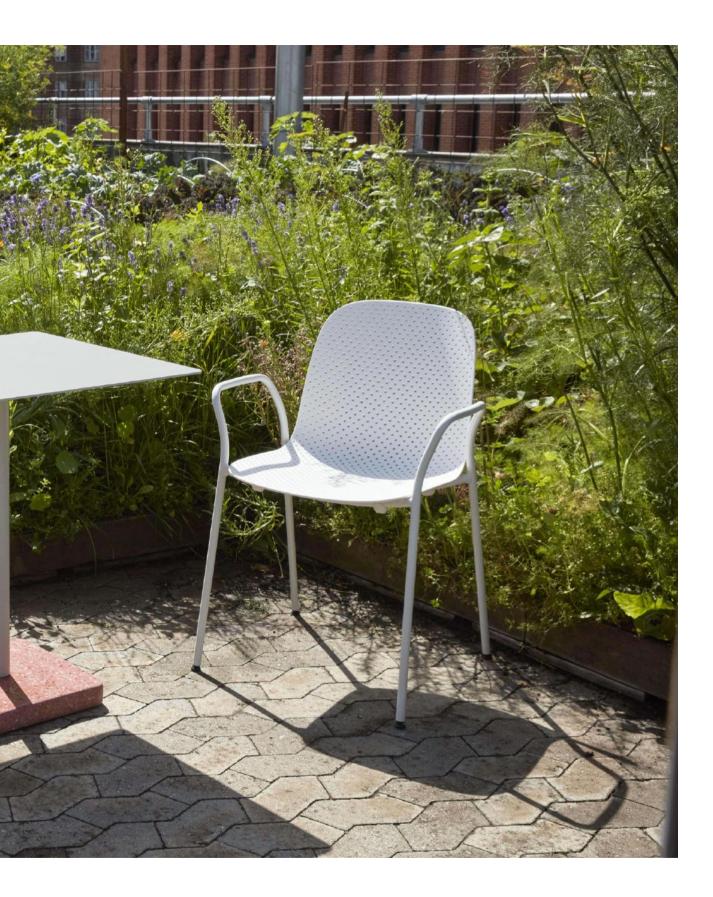

13Eighty Armchair | Chalk white
13Eighty Chair | Chalk white

1

2 TELLY

## 13Eighty Design by Scholten & Baijings

HAY's 13Eighty chair designed by Dutch designers Scholten & Baijings is aptly named after the number of tiny holes in the moulded polypropylene shell. These perforations create a characteristic aesthetic, where transparency and a play of light and shadows add to the chair's expression, while the variations in the sizes of the holes bring a sense of movement to the visual appearance. They also have a functional use in draining rainwater off when the chairs are used outdoors.

Available in a variety of designs, with or without armrests and stackable. 13Eighty is a versatile chair with possibilities for both indoor and outdoor contexts.

13Eighty Armchair | Soft black

13Eighty Chair | Soft black