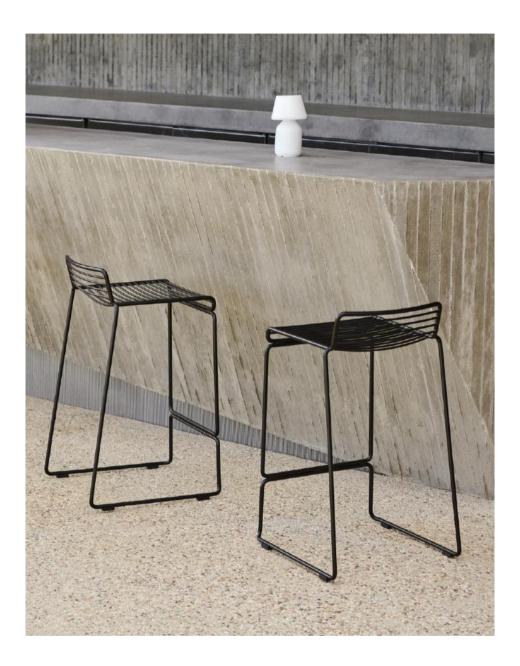

### Élémentaire

Hee

Dining Chair

Lounge Chair

Hee

Bar Stool High

Chair

13Eighty Armchair

### Pao Portable Lamp

Hee

Bar Stoo Low

## Hee Design by Hee Welling

The philosophy behind the Hee Series was to take an archetypal chair and perfect it down to the last detail while cutting the essentials to the bone. The goal was to create a contemporary chair to fit into a wide range of contexts. The attempt was a great success, resulting in the pragmatic and easily decoded Hee series. Like a line drawing, it wraps metres of metal wire into neat, straight lines in three versions: bar stool, lounge chair and dining chair. Stackable and weatherproof, the wide assortment of colours and designs make Hee suitable for numerous indoor and outdoor contexts, such as bars and restaurants, as well as public spaces and home environments.