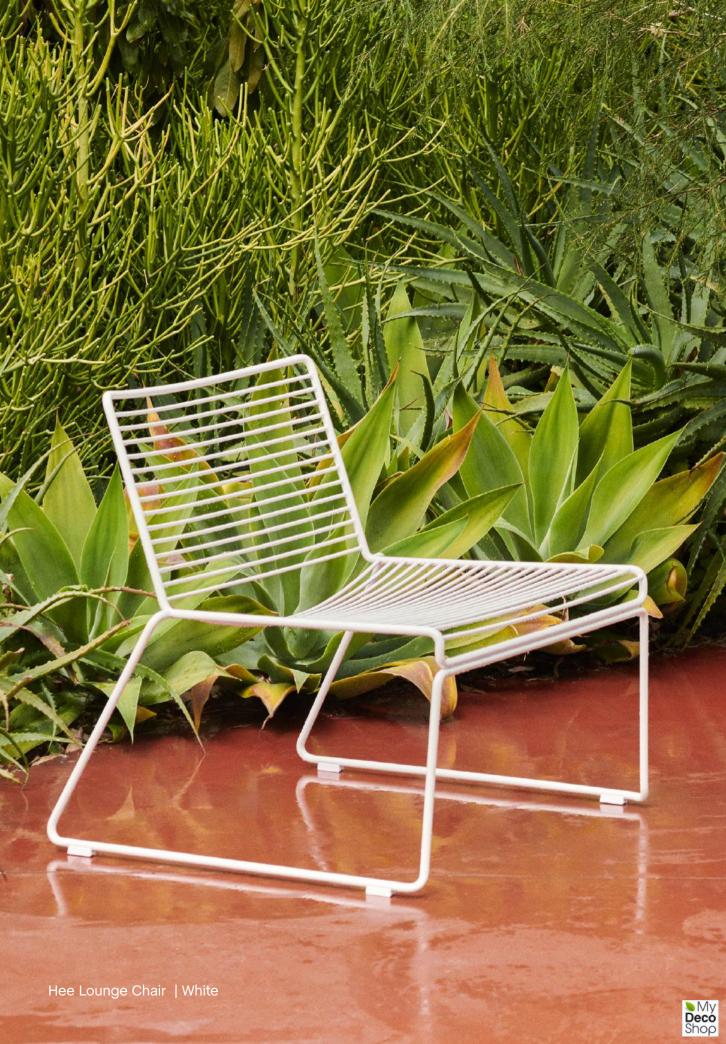

## Hee Design by Hee Welling

The philosophy behind the Hee Series was to take an archetypal chair and perfect it down to the last detail while cutting the essentials to the bone. The goal was to create a contemporary chair to fit into a wide range of contexts. The attempt was a great success, resulting in the pragmatic and easily decoded Hee series. Like a line drawing, it wraps metres of metal wire into neat, straight lines in three versions: bar stool, lounge chair and dining chair. Stackable and weatherproof, the wide assortment of colours and designs make Hee suitable for numerous indoor and outdoor contexts, such as bars and restaurants, as well as public spaces and home environments.