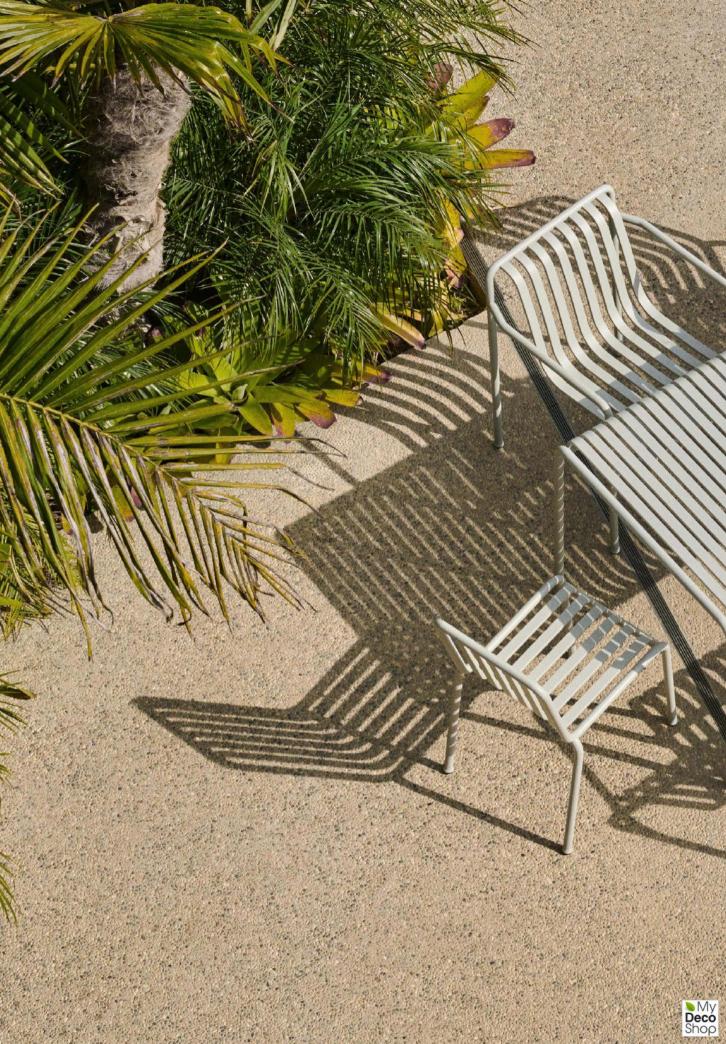

# Palissade Design by Ronan & Erwan Bouroullec

Designed by French brothers Ronan and Erwan Bouroullec, Palissade is a collection of outdoor furniture for HAY in powder coated or hot galvanised steel. United by a common principle of symmetrical geometry, the Palissade collection is engineered to reproduce the same visual simplicity and core strength throughout. Designed in colour and form to integrate effortlessly into a natural landscape or urban setting, Palissade is intended to be used over a longer period of time and become more beautiful over the years. The collection is suited to a wide variety of environments, from cafés and restaurants to gardens, terraces and balconies.

Palissade Lounge Chair Low | Sky grey Palissade Stool | Sky grey

MARK

Palissade Collection | Olive

-

١

11

.

Ş