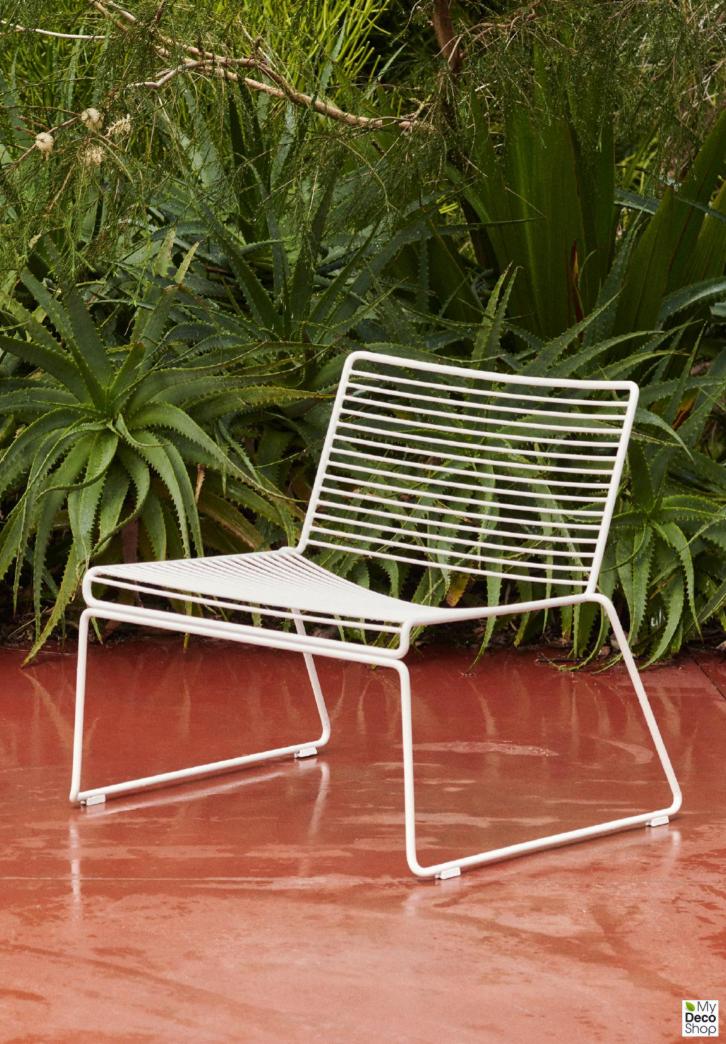

### Élémentaire

Hee

Dining Chair

Lounge Chair

Hee

Bar Stool High

Chair

13Eighty Armchair

## Hee Design by Hee Welling

The philosophy behind the Hee Series was to take an archetypal chair and perfect it down to the last detail while cutting the essentials to the bone. The goal was to create a contemporary chair to fit into a wide range of contexts. The attempt was a great success, resulting in the pragmatic and easily decoded Hee series. Like a line drawing, it wraps metres of metal wire into neat, straight lines in three versions: bar stool, lounge chair and dining chair. Stackable and weatherproof, the wide assortment of colours and designs make Hee suitable for numerous indoor and outdoor contexts, such as bars and restaurants, as well as public spaces and home environments.