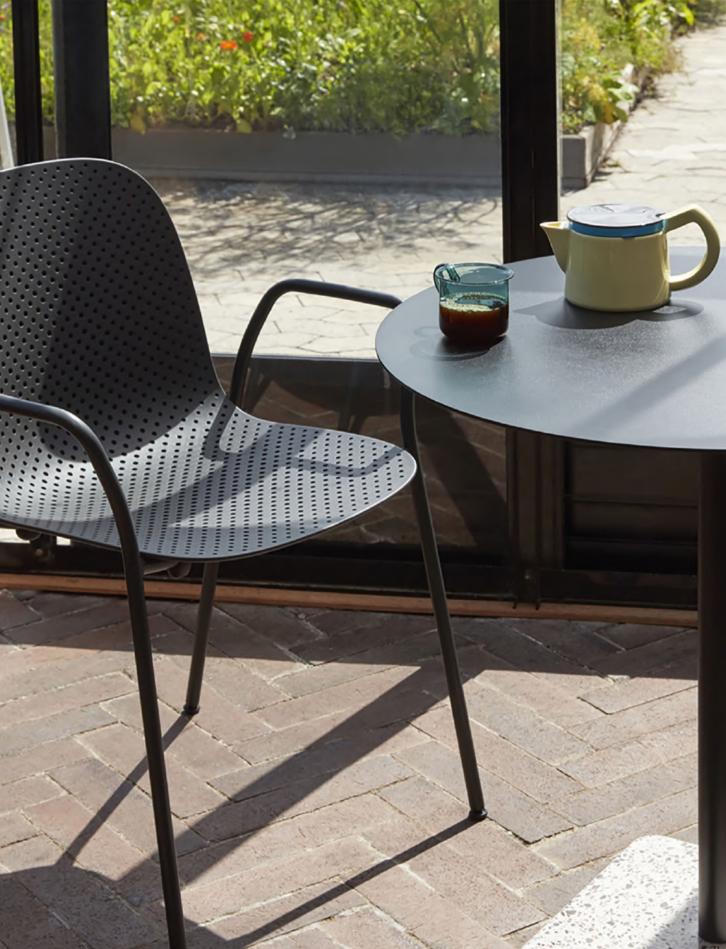

13Eighty Armchair | Chalk white
13Eighty Chair | Chalk white

1

2 TELLY

## 13Eighty Design by Scholten & Baijings

HAY's 13Eighty chair designed by Dutch designers Scholten & Baijings is aptly named after the number of tiny holes in the moulded polypropylene shell. These perforations create a characteristic aesthetic, where transparency and a play of light and shadows add to the chair's expression, while the variations in the sizes of the holes bring a sense of movement to the visual appearance. They also have a functional use in draining rainwater off when the chairs are used outdoors.

Available in a variety of designs, with or without armrests and stackable. 13Eighty is a versatile chair with possibilities for both indoor and outdoor contexts.

13Eighty Armchair | Soft black

13Eighty Chair | Soft black