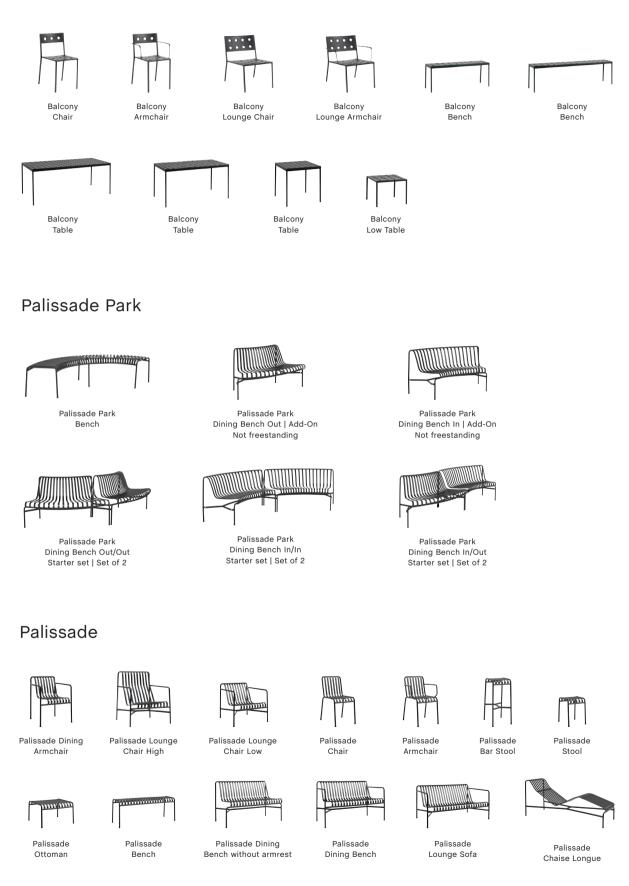

### Balcony

### Palissade

Palissade Table

Palissade Middle Leg

Palissade Cone Table

13Eighty

Palissade Cone Table High

### Élémentaire

Hee

Dining Chair

Lounge Chair

Hee

Bar Stool High

Chair

13Eighty Armchair

### Apollo Portable Lamp

### Pao Portable Lamp

Hee

Bar Stoo Low

### PC Portable Lamp

PC Portable Lamp

### Neu Table

Neu Table

Neu Table Round High

Neu Table Round High

Terrazzo Table

Square

Terrazzo Table Round

Terrazzo Table Square