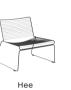

## Hee Design by Hee Welling

The philosophy behind the Hee Series was to take an archetypal chair and perfect it down to the last detail while cutting the essentials to the bone. The goal was to create a contemporary chair to fit into a wide range of contexts. The attempt was a great success, resulting in the pragmatic and easily decoded Hee series. Like a line drawing, it wraps metres of metal wire into neat, straight lines in three versions: bar stool, lounge chair and dining chair. Stackable and weatherproof, the wide assortment of colours and designs make Hee suitable for numerous indoor and outdoor contexts, such as bars and restaurants, as well as public spaces and home environments.

# Dimensions

ÉLÉMENTAIRE CHAIR W42 x D49,5 x H79,5/45,5 cm

HEE DINING CHAIR W47,5 x D50 x H79/47 cm

HEE LOUNGE CHAIR W72 x D67 x H67/37 cm

HEE BAR STOOL W43 x D45 x H75/65 cm

13EIGHTY CHAIR W53 x D53 x H82/46 cm