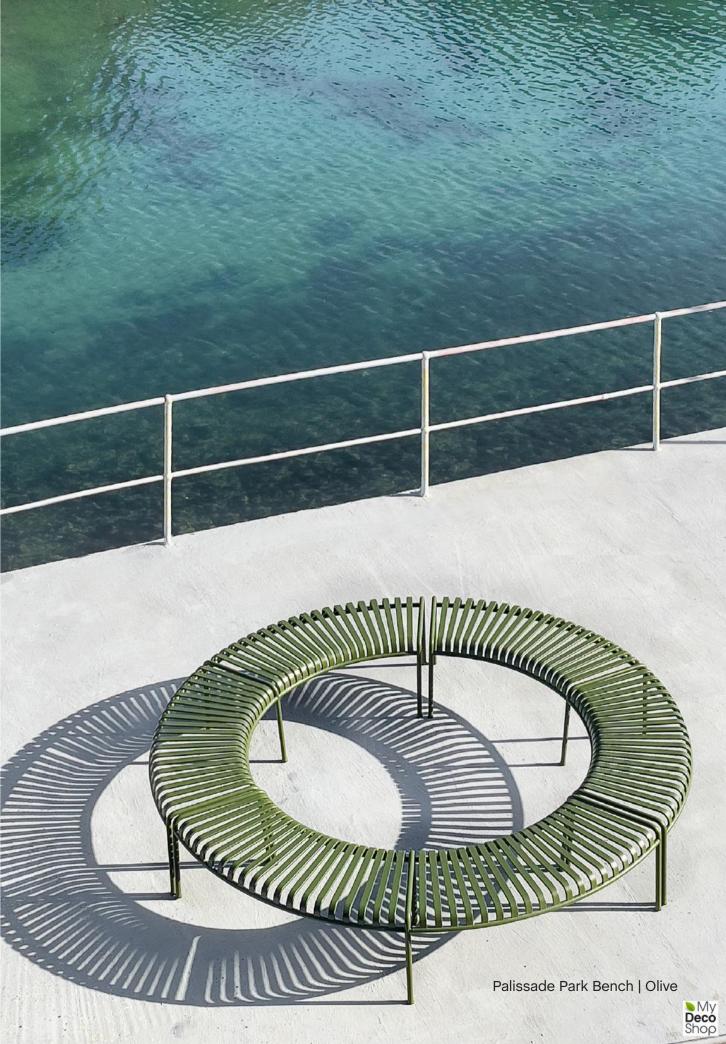

## Palissade Park Design by Ronan & Erwan Bouroullec

The result of an ongoing collaboration between HAY and the Bouroullec brothers, the Palissade Park Bench and Park Dining Bench are the latest additions to the iconic Palissade outdoor furniture series. The benches were created from the desire to offer a flexible, modular seating solution for larger outdoor spaces, whilst retaining the same symmetrical idiom and visual simplicity as the rest of the series. Combining multiple benches together gives users the opportunity to extend the available seating space and form unique configurations to suit specific functional and aesthetic requirements. Designed in colour and form to integrate effortlessly into a natural landscape or urban setting, the collection suits a wide variety of larger outdoorenvironments such as gardens, parks and public spaces.

Palissade Park Dining Bench | Anthrac Palissade Cushion | Anthracite Palissade Cone Table | Anthracite

FEITH

ann

a la

-

Palissade Collection | Anthracite Palissade Cushion | Anthracite

Palissade Park Dining Bench | Olive