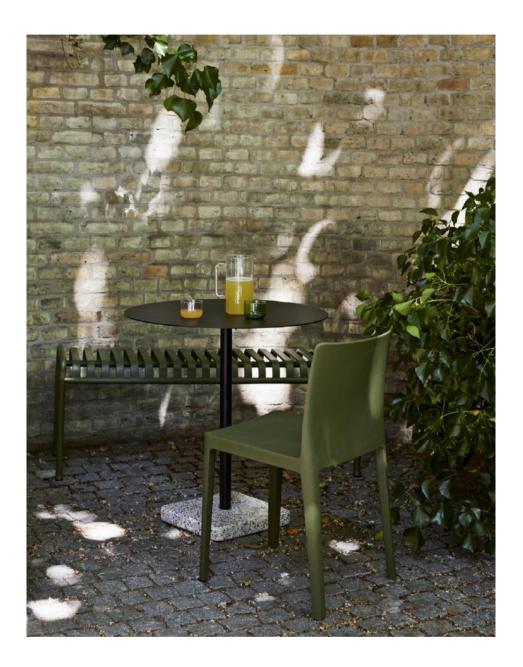

### Balcony

## Balcony Design by Ronan & Erwan Bouroullec

French brothers Ronan and Erwan Bouroullec have teamed up with HAY to create Balcony, an elegant new collection of outdoor furniture. Comprising an assortment of chairs, tables and benches, Balcony's expression is characterised by the symmetrical holes incorporated into the design. The presence of these laser-welded holes softens the aesthetics, as well as providing extra stability, creating a versatile collection that offers strength, comfort and a distinct appearance. Made in powder-coated steel with a weather-proof coating, Balcony's diverse size and colour options makes it suitable for all kinds of outdoor spaces.

Balcony Lounge Chair | Chalk beige

Balcony Bench | Iron red

Balcony Chair | Dark forest Balcony Table | Dark forest

Balcony Chair | Dark forest Balcony Table | Dark forest

Balcony Collection | Dark forest Balcony Cushion | Palm green