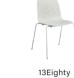

## 13Eighty Design by Scholten & Baijings

HAY's 13Eighty chair designed by Dutch designers Scholten & Baijings is aptly named after the number of tiny holes in the moulded polypropylene shell. These perforations create a characteristic aesthetic, where transparency and a play of light and shadows add to the chair's expression, while the variations in the sizes of the holes bring a sense of movement to the visual appearance. They also have a functional use in draining rainwater off when the chairs are used outdoors.

Available in a variety of designs, with or without armrests and stackable. 13Eighty is a versatile chair with possibilities for both indoor and outdoor contexts.

13Eighty Armchair | Soft black

13Eighty Chair | Soft black