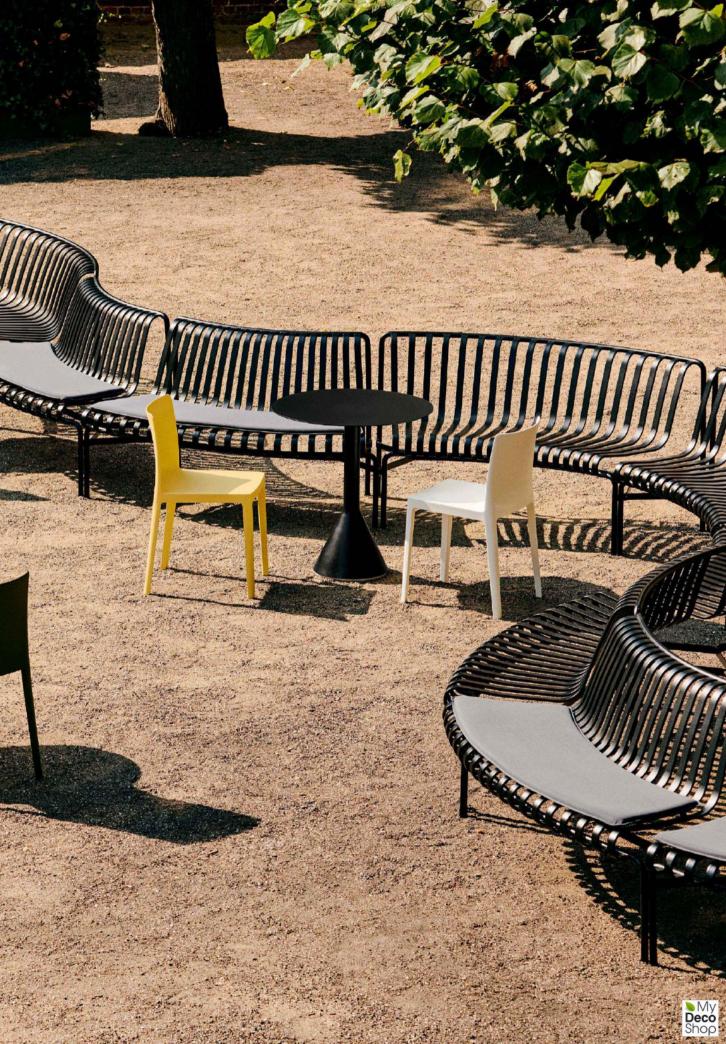

## Palissade Park Design by Ronan & Erwan Bouroullec

The result of an ongoing collaboration between HAY and the Bouroullec brothers, the Palissade Park Bench and Park Dining Bench are the latest additions to the iconic Palissade outdoor furniture series. The benches were created from the desire to offer a flexible, modular seating solution for larger outdoor spaces, whilst retaining the same symmetrical idiom and visual simplicity as the rest of the series. Combining multiple benches together gives users the opportunity to extend the available seating space and form unique configurations to suit specific functional and aesthetic requirements. Designed in colour and form to integrate effortlessly into a natural landscape or urban setting, the collection suits a wide variety of larger outdoorenvironments such as gardens, parks and public spaces.

Palissade Park Dining Bench | Anthrac Palissade Cushion | Anthracite Palissade Cone Table | Anthracite

FEITH

ann

a la

-

Palissade Collection | Anthracite Palissade Cushion | Anthracite

Palissade Park Dining Bench | Olive