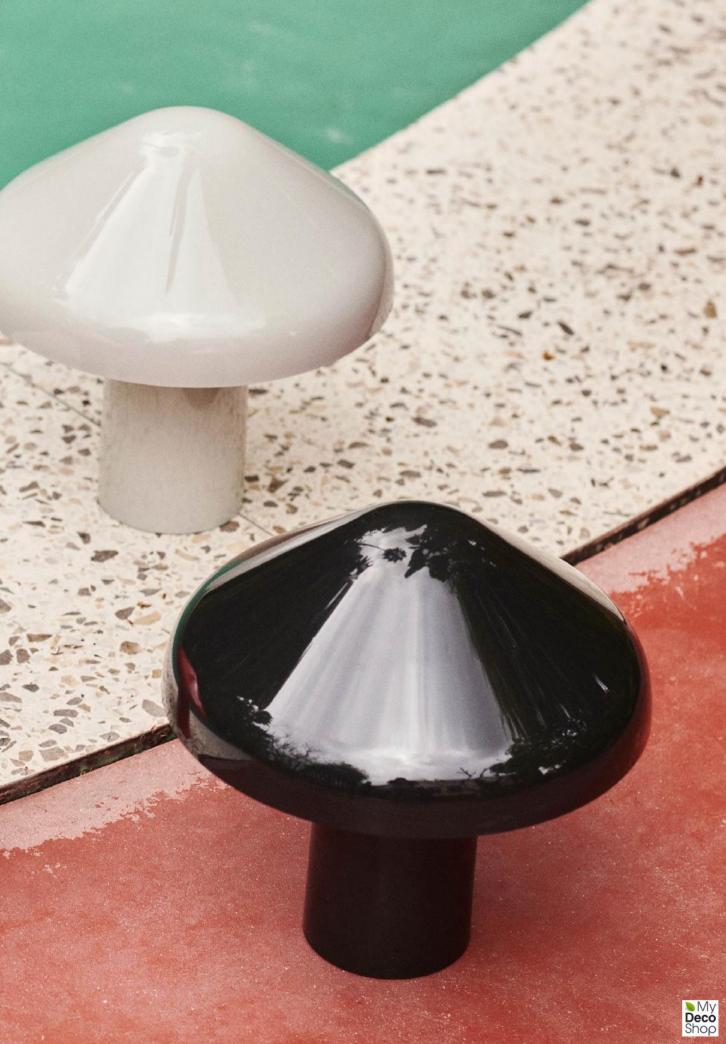

### Pao Portable Lamp

Hee

Bar Stoo Low

## Pao Portable Lamp Design by Naoto Fukasawa

Developed as part of the Pao Lamp collection for HAY by Japanese designer Naoto Fukasawa, the Pao Portable lamp is a portable lamp inspired by the atmospheric glow of the dome shaped Mongolian Pao tents at night. Concealing the lighting source inside the shade, Fukasawa creates a compact everyday object that harmonises with the environment it is placed in. The lamp's beautiful simplicity combined with soft ambient lighting create a warm, homely glow in gardens, cafés and other outdoor and indoor spaces.