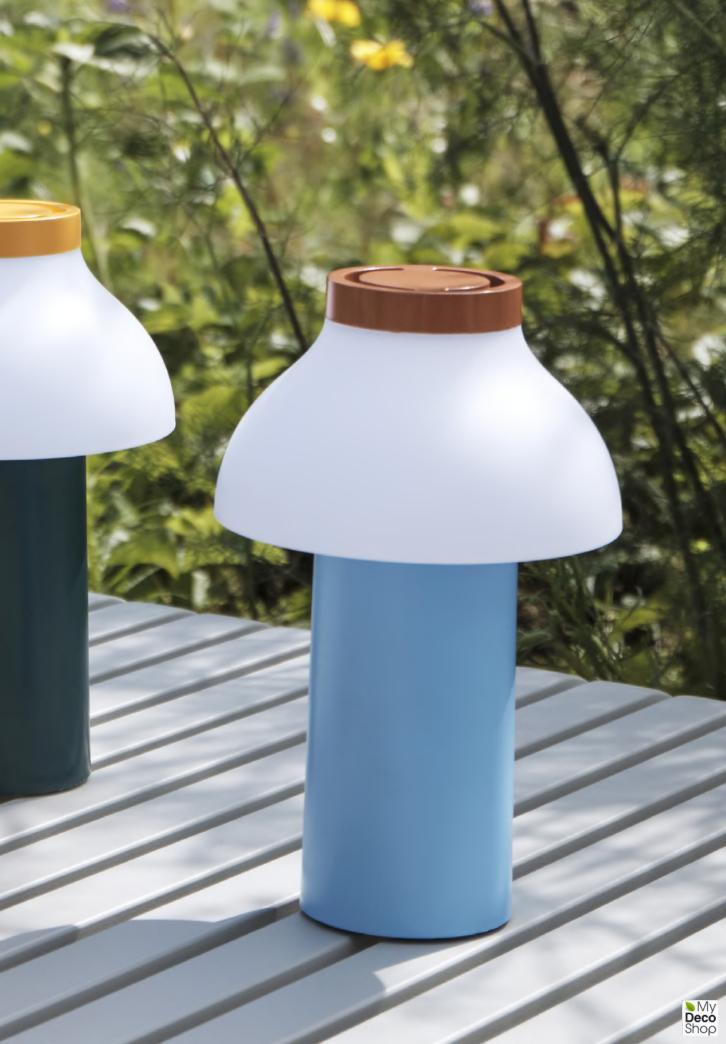

## Pao Portable Lamp Design by Naoto Fukasawa

Developed as part of the Pao Lamp collection for HAY by Japanese designer Naoto Fukasawa, the Pao Portable lamp is a portable lamp inspired by the atmospheric glow of the dome shaped Mongolian Pao tents at night. Concealing the lighting source inside the shade, Fukasawa creates a compact everyday object that harmonises with the environment it is placed in. The lamp's beautiful simplicity combined with soft ambient lighting create a warm, homely glow in gardens, cafés and other outdoor and indoor spaces.

Pao Portable Lamp Collection

PC Portable Lamp Collection

With Barton

20