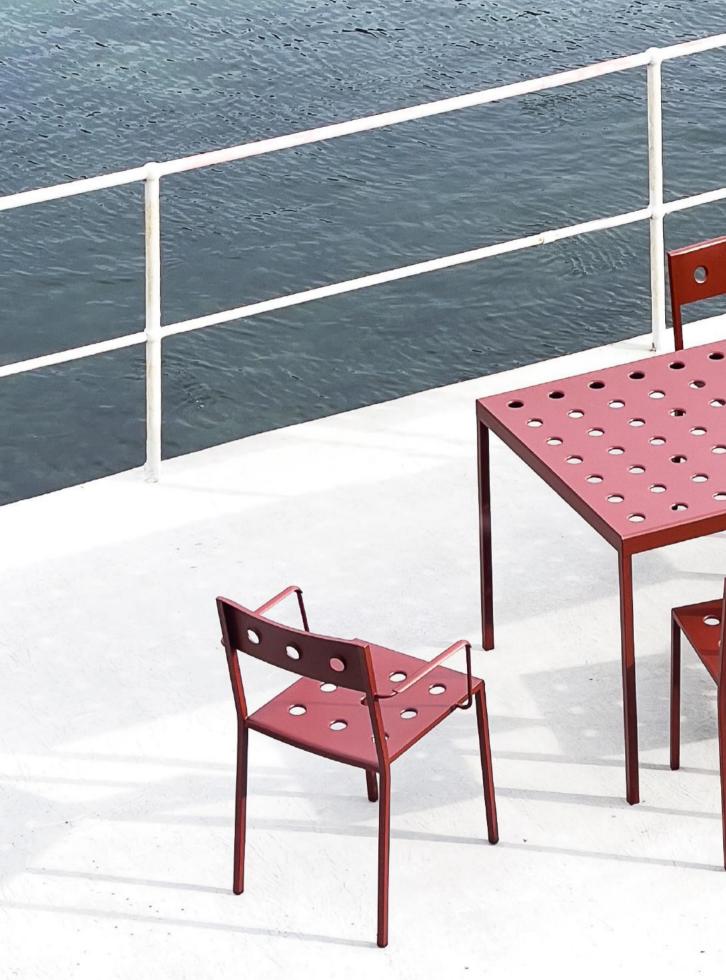

## Balcony Design by Ronan & Erwan Bouroullec

French brothers Ronan and Erwan Bouroullec have teamed up with HAY to create Balcony, an elegant new collection of outdoor furniture. Comprising an assortment of chairs, tables and benches, Balcony's expression is characterised by the symmetrical holes incorporated into the design. The presence of these laser-welded holes softens the aesthetics, as well as providing extra stability, creating a versatile collection that offers strength, comfort and a distinct appearance. Made in powder-coated steel with a weather-proof coating, Balcony's diverse size and colour options makes it suitable for all kinds of outdoor spaces.

Balcony Lounge Chair | Chalk beige

Balcony Bench | Iron red

Balcony Chair | Dark forest Balcony Table | Dark forest

Balcony Chair | Dark forest Balcony Table | Dark forest

Balcony Collection | Dark forest Balcony Cushion | Palm green