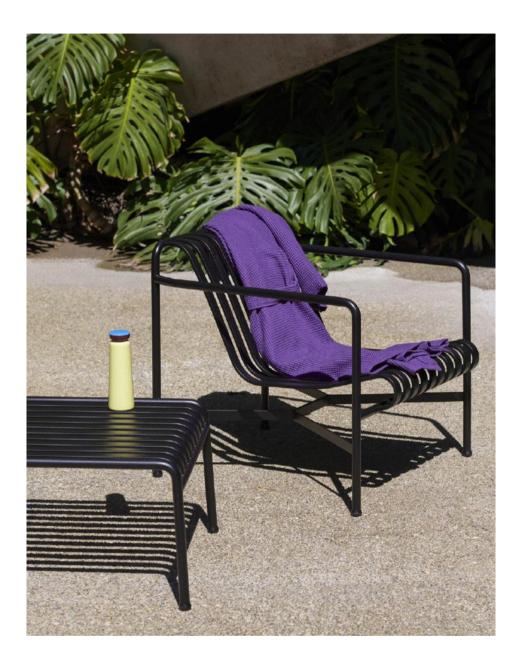

# Palissade Design by Ronan & Erwan Bouroullec

Designed by French brothers Ronan and Erwan Bouroullec, Palissade is a collection of outdoor furniture for HAY in powder coated or hot galvanised steel. United by a common principle of symmetrical geometry, the Palissade collection is engineered to reproduce the same visual simplicity and core strength throughout. Designed in colour and form to integrate effortlessly into a natural landscape or urban setting, Palissade is intended to be used over a longer period of time and become more beautiful over the years. The collection is suited to a wide variety of environments, from cafés and restaurants to gardens, terraces and balconies.

Palissade Armchair | Anthracite Palissade Table | Anthracite Palissade Stool | Olive

( When which is

Palissade Collection | Sky grey

ST A

at the

Palissade Lounge Chair Low | Anthracite Palissade Ottoman | Anthracite

Palissade Lounge Chair Low | Sky grey Palissade Stool | Sky grey

MARK

Palissade Collection | Olive

-

١

11

.

Ş

ľ 1

Palissade Lounge Chair Low | Anthracite Palissade Ottoman | Anthracite

Élémentaire Chair | Smokey green Élémentaire Chair | Blue grey

-

599.12