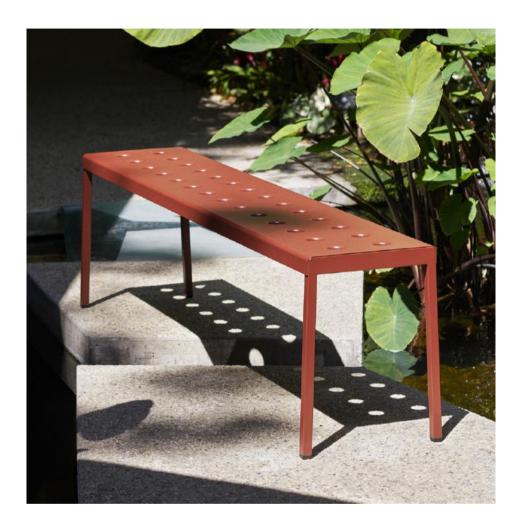

## Balcony Design by Ronan & Erwan Bouroullec

French brothers Ronan and Erwan Bouroullec have teamed up with HAY to create Balcony, an elegant new collection of outdoor furniture. Comprising an assortment of chairs, tables and benches, Balcony's expression is characterised by the symmetrical holes incorporated into the design. The presence of these laser-welded holes softens the aesthetics, as well as providing extra stability, creating a versatile collection that offers strength, comfort and a distinct appearance. Made in powder-coated steel with a weather-proof coating, Balcony's diverse size and colour options makes it suitable for all kinds of outdoor spaces.

Balcony Lounge Chair | Chalk beige

Balcony Bench | Iron red

Balcony Chair | Dark forest Balcony Table | Dark forest

Balcony Chair | Dark forest Balcony Table | Dark forest

Balcony Collection | Dark forest Balcony Cushion | Palm green