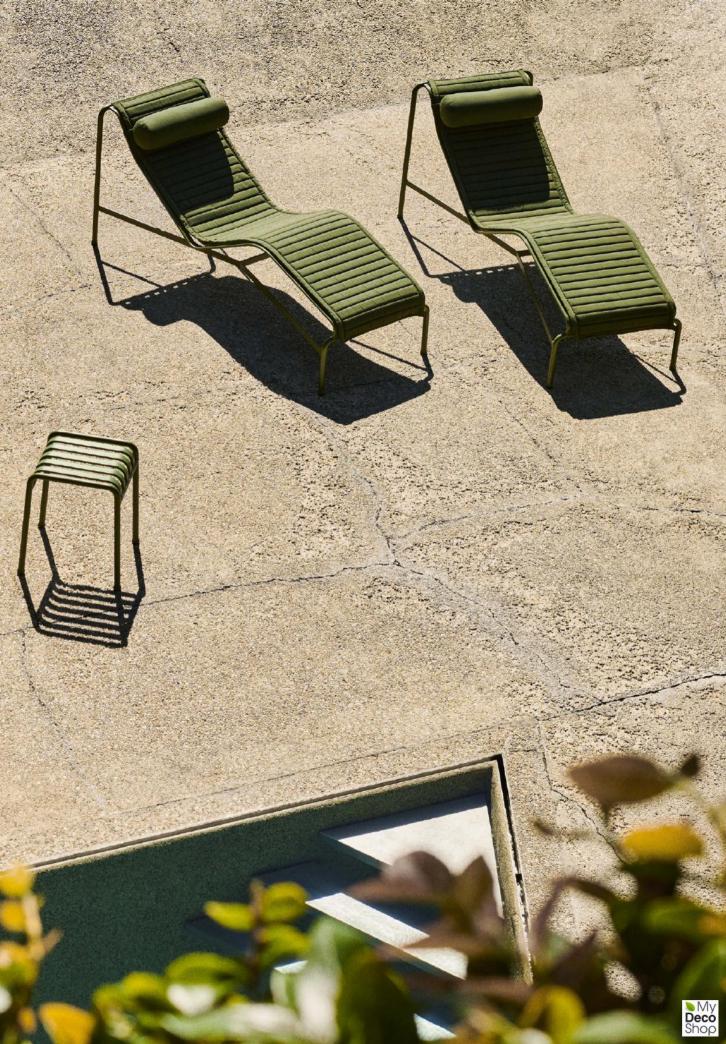

# Palissade Design by Ronan & Erwan Bouroullec

Designed by French brothers Ronan and Erwan Bouroullec, Palissade is a collection of outdoor furniture for HAY in powder coated or hot galvanised steel. United by a common principle of symmetrical geometry, the Palissade collection is engineered to reproduce the same visual simplicity and core strength throughout. Designed in colour and form to integrate effortlessly into a natural landscape or urban setting, Palissade is intended to be used over a longer period of time and become more beautiful over the years. The collection is suited to a wide variety of environments, from cafés and restaurants to gardens, terraces and balconies.

Palissade Armchair | Anthracite Palissade Table | Anthracite Palissade Stool | Olive

( When which is

Palissade Collection | Sky grey

ST A

at the

Palissade Lounge Chair Low | Anthracite Palissade Ottoman | Anthracite