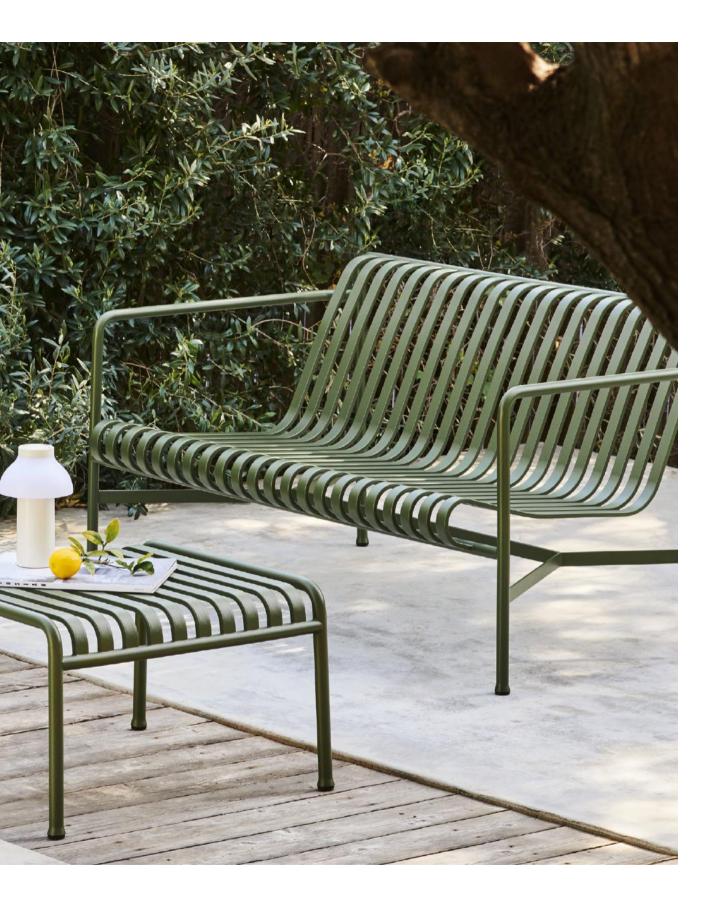

## Palissade Park Design by Ronan & Erwan Bouroullec

The result of an ongoing collaboration between HAY and the Bouroullec brothers, the Palissade Park Bench and Park Dining Bench are the latest additions to the iconic Palissade outdoor furniture series. The benches were created from the desire to offer a flexible, modular seating solution for larger outdoor spaces, whilst retaining the same symmetrical idiom and visual simplicity as the rest of the series. Combining multiple benches together gives users the opportunity to extend the available seating space and form unique configurations to suit specific functional and aesthetic requirements. Designed in colour and form to integrate effortlessly into a natural landscape or urban setting, the collection suits a wide variety of larger outdoorenvironments such as gardens, parks and public spaces.

Palissade Park Dining Bench | Anthrac Palissade Cushion | Anthracite Palissade Cone Table | Anthracite

FEITH

ann

a la

-

Palissade Collection | Anthracite Palissade Cushion | Anthracite

Palissade Park Dining Bench | Olive