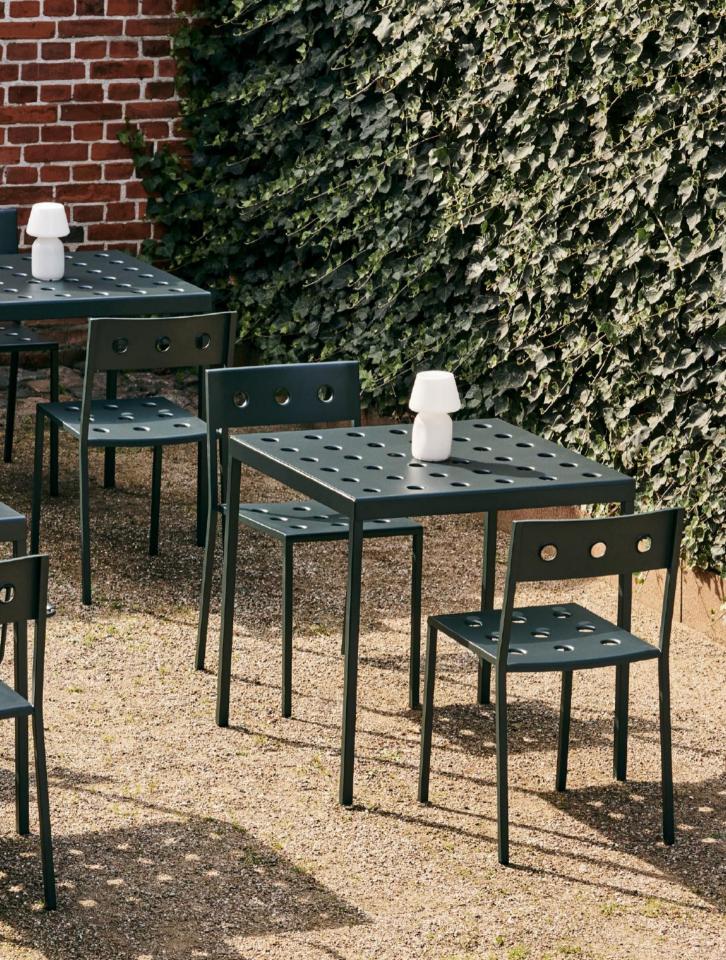

## Balcony Design by Ronan & Erwan Bouroullec

French brothers Ronan and Erwan Bouroullec have teamed up with HAY to create Balcony, an elegant new collection of outdoor furniture. Comprising an assortment of chairs, tables and benches, Balcony's expression is characterised by the symmetrical holes incorporated into the design. The presence of these laser-welded holes softens the aesthetics, as well as providing extra stability, creating a versatile collection that offers strength, comfort and a distinct appearance. Made in powder-coated steel with a weather-proof coating, Balcony's diverse size and colour options makes it suitable for all kinds of outdoor spaces.

Balcony Lounge Chair | Chalk beige

Balcony Bench | Iron red

Balcony Chair | Dark forest Balcony Table | Dark forest

Balcony Chair | Dark forest Balcony Table | Dark forest

Balcony Collection | Dark forest Balcony Cushion | Palm green