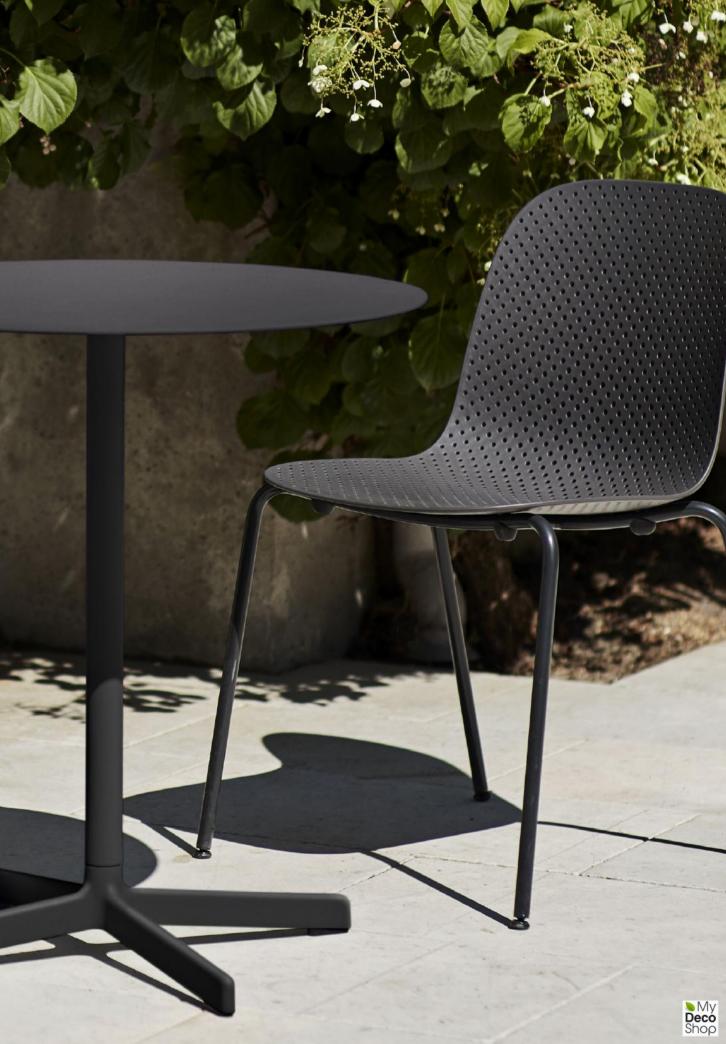

## 13Eighty Design by Scholten & Baijings

HAY's 13Eighty chair designed by Dutch designers Scholten & Baijings is aptly named after the number of tiny holes in the moulded polypropylene shell. These perforations create a characteristic aesthetic, where transparency and a play of light and shadows add to the chair's expression, while the variations in the sizes of the holes bring a sense of movement to the visual appearance. They also have a functional use in draining rainwater off when the chairs are used outdoors.

Available in a variety of designs, with or without armrests and stackable. 13Eighty is a versatile chair with possibilities for both indoor and outdoor contexts.

13Eighty Armchair | Soft black

13Eighty Chair | Soft black

#### Neu Table Design by HAY

Part of HAY's Neu Collection, the Neu Table features a small round or square table top attached to a tubular central pole and angled 4-star pedestal base. Crafted in outdoor powder coated steel and cast aluminium to offer greater durability and resilience, it has a versatile quality that makes it well-suited to both indoor and outdoor use. Its uncluttered lines give it a sleek, understated expression, making it a popular choice for public spaces such as cafés, offices, as well as private areas such as gardens and balconies.