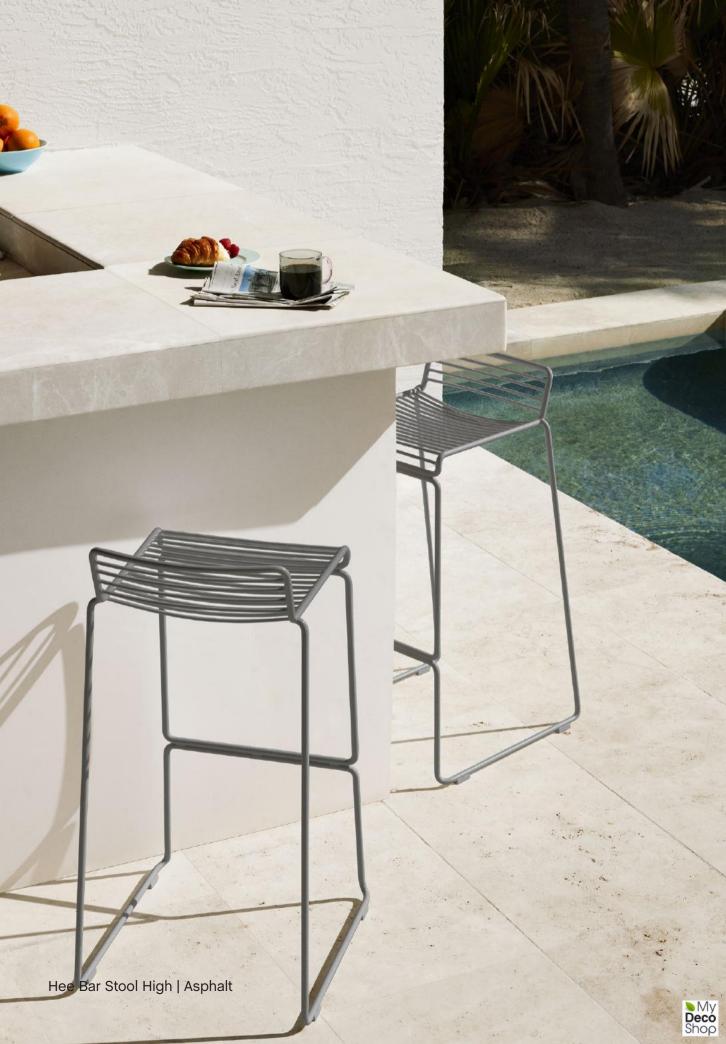

### Élémentaire

Hee

Dining Chair

Lounge Chair

Hee

Bar Stool High

Chair

13Eighty Armchair

### Pao Portable Lamp

Hee

Bar Stoo Low

## Hee Design by Hee Welling

The philosophy behind the Hee Series was to take an archetypal chair and perfect it down to the last detail while cutting the essentials to the bone. The goal was to create a contemporary chair to fit into a wide range of contexts. The attempt was a great success, resulting in the pragmatic and easily decoded Hee series. Like a line drawing, it wraps metres of metal wire into neat, straight lines in three versions: bar stool, lounge chair and dining chair. Stackable and weatherproof, the wide assortment of colours and designs make Hee suitable for numerous indoor and outdoor contexts, such as bars and restaurants, as well as public spaces and home environments.