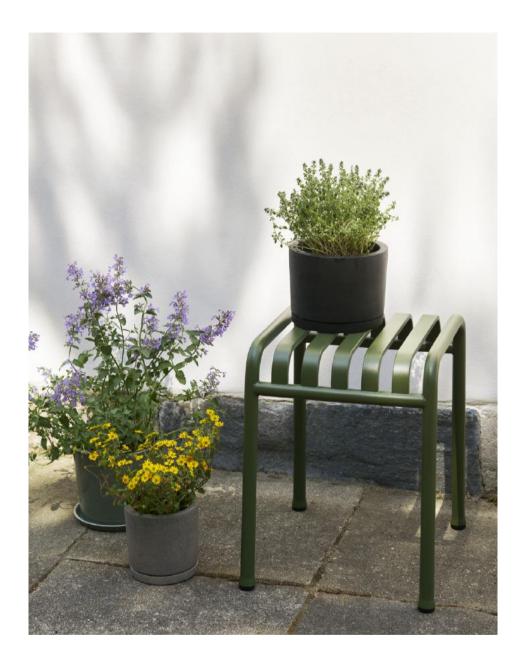

# Palissade Design by Ronan & Erwan Bouroullec

Designed by French brothers Ronan and Erwan Bouroullec, Palissade is a collection of outdoor furniture for HAY in powder coated or hot galvanised steel. United by a common principle of symmetrical geometry, the Palissade collection is engineered to reproduce the same visual simplicity and core strength throughout. Designed in colour and form to integrate effortlessly into a natural landscape or urban setting, Palissade is intended to be used over a longer period of time and become more beautiful over the years. The collection is suited to a wide variety of environments, from cafés and restaurants to gardens, terraces and balconies.