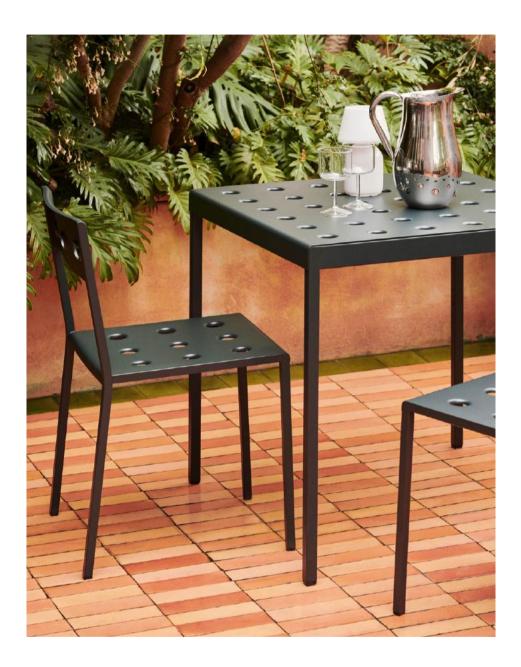

## Balcony Design by Ronan & Erwan Bouroullec

French brothers Ronan and Erwan Bouroullec have teamed up with HAY to create Balcony, an elegant new collection of outdoor furniture. Comprising an assortment of chairs, tables and benches, Balcony's expression is characterised by the symmetrical holes incorporated into the design. The presence of these laser-welded holes softens the aesthetics, as well as providing extra stability, creating a versatile collection that offers strength, comfort and a distinct appearance. Made in powder-coated steel with a weather-proof coating, Balcony's diverse size and colour options makes it suitable for all kinds of outdoor spaces.

Balcony Lounge Chair | Chalk beige

Balcony Bench | Iron red

Balcony Chair | Dark forest Balcony Table | Dark forest

Balcony Chair | Dark forest Balcony Table | Dark forest

Balcony Collection | Dark forest Balcony Cushion | Palm green