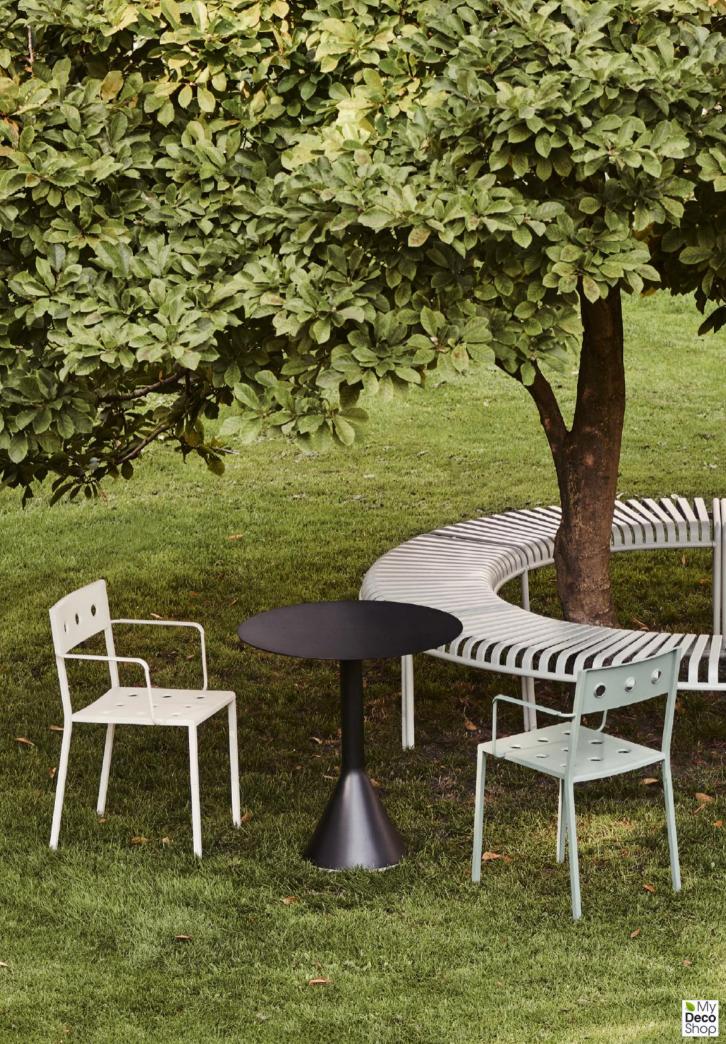

## Palissade Park Design by Ronan & Erwan Bouroullec

The result of an ongoing collaboration between HAY and the Bouroullec brothers, the Palissade Park Bench and Park Dining Bench are the latest additions to the iconic Palissade outdoor furniture series. The benches were created from the desire to offer a flexible, modular seating solution for larger outdoor spaces, whilst retaining the same symmetrical idiom and visual simplicity as the rest of the series. Combining multiple benches together gives users the opportunity to extend the available seating space and form unique configurations to suit specific functional and aesthetic requirements. Designed in colour and form to integrate effortlessly into a natural landscape or urban setting, the collection suits a wide variety of larger outdoorenvironments such as gardens, parks and public spaces.

Palissade Park Dining Bench | Anthrac Palissade Cushion | Anthracite Palissade Cone Table | Anthracite

FEITH

ann

a la

-

Palissade Collection | Anthracite Palissade Cushion | Anthracite

Palissade Park Dining Bench | Olive