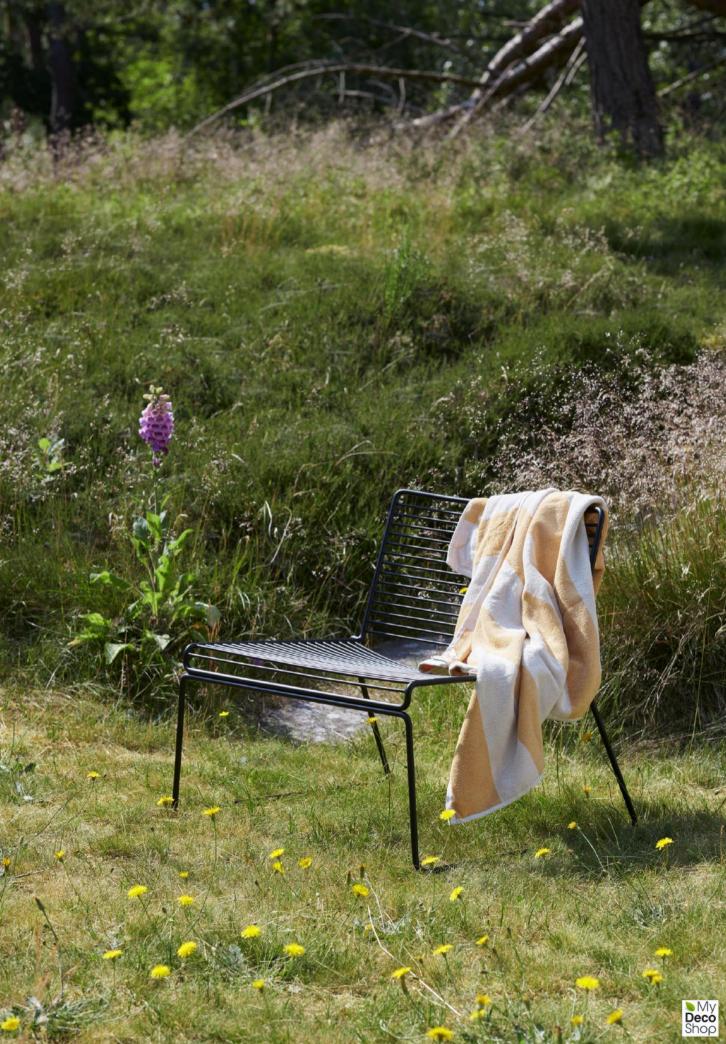

## Hee Design by Hee Welling

The philosophy behind the Hee Series was to take an archetypal chair and perfect it down to the last detail while cutting the essentials to the bone. The goal was to create a contemporary chair to fit into a wide range of contexts. The attempt was a great success, resulting in the pragmatic and easily decoded Hee series. Like a line drawing, it wraps metres of metal wire into neat, straight lines in three versions: bar stool, lounge chair and dining chair. Stackable and weatherproof, the wide assortment of colours and designs make Hee suitable for numerous indoor and outdoor contexts, such as bars and restaurants, as well as public spaces and home environments.