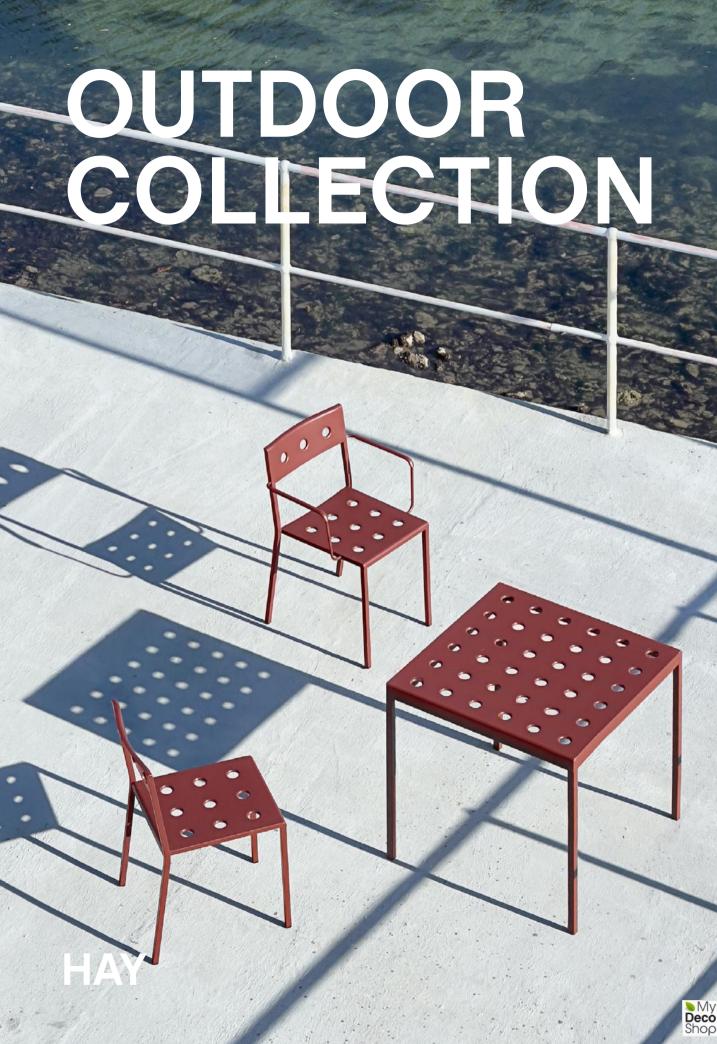

**Balcony Collection** 

. .

6 . . 9

.

0

## Balcony Design by Ronan & Erwan Bouroullec

French brothers Ronan and Erwan Bouroullec have teamed up with HAY to create Balcony, an elegant new collection of outdoor furniture. Comprising an assortment of chairs, tables and benches, Balcony's expression is characterised by the symmetrical holes incorporated into the design. The presence of these laser-welded holes softens the aesthetics, as well as providing extra stability, creating a versatile collection that offers strength, comfort and a distinct appearance. Made in powder-coated steel with a weather-proof coating, Balcony's diverse size and colour options makes it suitable for all kinds of outdoor spaces.

Balcony Lounge Chair | Chalk beige

Balcony Bench | Iron red

Balcony Chair | Dark forest Balcony Table | Dark forest

Balcony Chair | Dark forest Balcony Table | Dark forest

Balcony Collection | Dark forest Balcony Cushion | Palm green