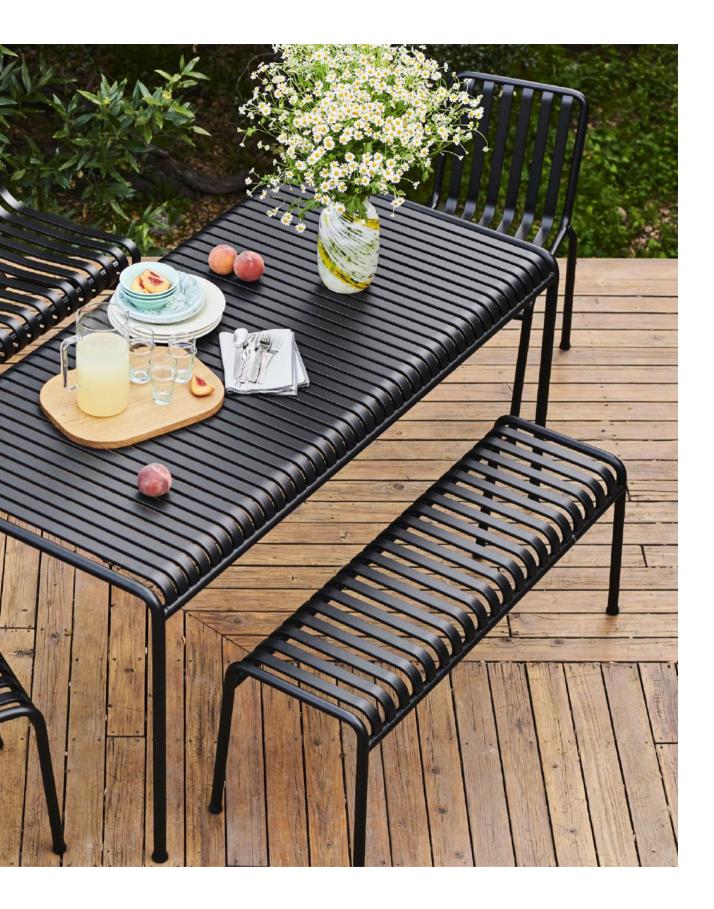

# Palissade Design by Ronan & Erwan Bouroullec

Designed by French brothers Ronan and Erwan Bouroullec, Palissade is a collection of outdoor furniture for HAY in powder coated or hot galvanised steel. United by a common principle of symmetrical geometry, the Palissade collection is engineered to reproduce the same visual simplicity and core strength throughout. Designed in colour and form to integrate effortlessly into a natural landscape or urban setting, Palissade is intended to be used over a longer period of time and become more beautiful over the years. The collection is suited to a wide variety of environments, from cafés and restaurants to gardens, terraces and balconies.