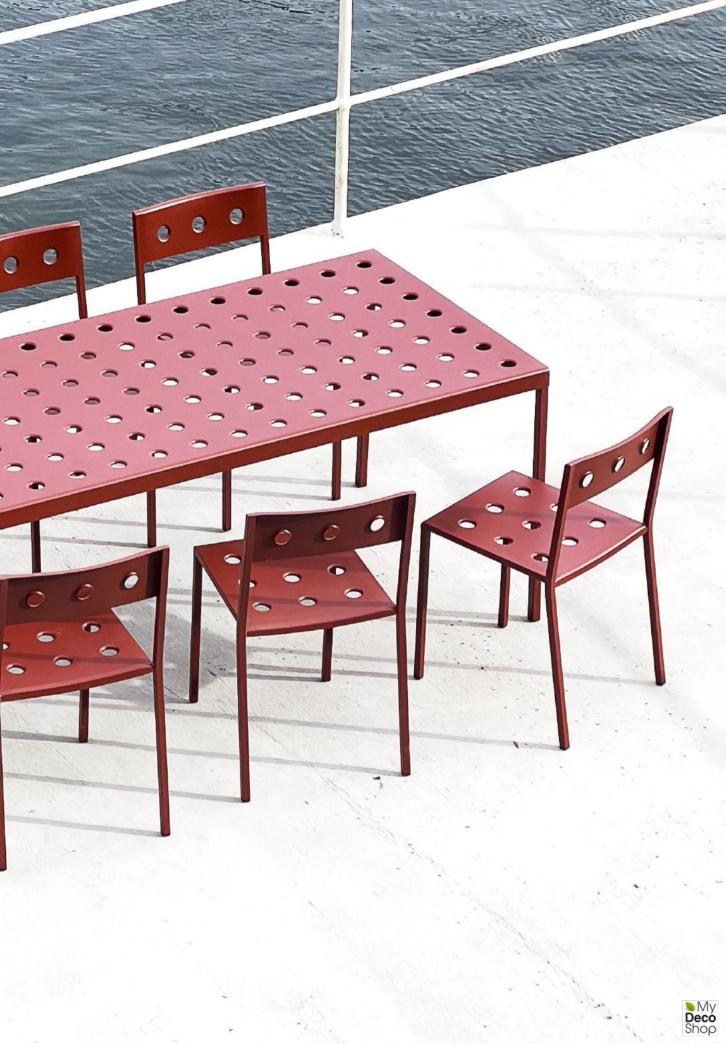

## Balcony Design by Ronan & Erwan Bouroullec

French brothers Ronan and Erwan Bouroullec have teamed up with HAY to create Balcony, an elegant new collection of outdoor furniture. Comprising an assortment of chairs, tables and benches, Balcony's expression is characterised by the symmetrical holes incorporated into the design. The presence of these laser-welded holes softens the aesthetics, as well as providing extra stability, creating a versatile collection that offers strength, comfort and a distinct appearance. Made in powder-coated steel with a weather-proof coating, Balcony's diverse size and colour options makes it suitable for all kinds of outdoor spaces.

Balcony Lounge Chair | Chalk beige

Balcony Bench | Iron red

Balcony Chair | Dark forest Balcony Table | Dark forest

Balcony Chair | Dark forest Balcony Table | Dark forest

Balcony Collection | Dark forest Balcony Cushion | Palm green