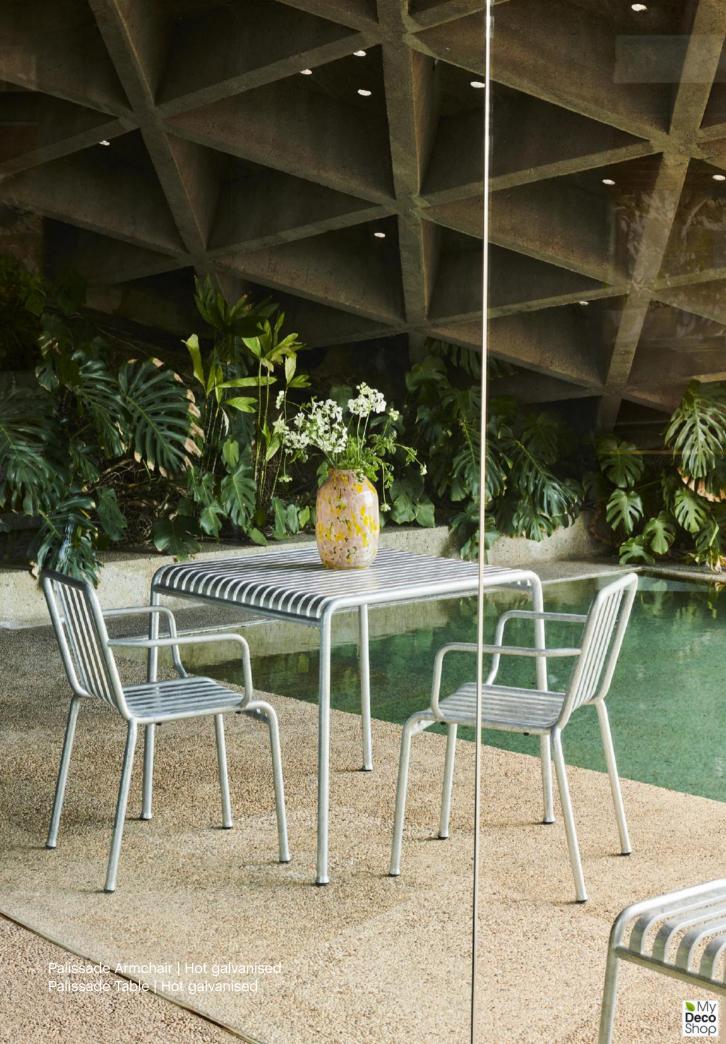

# Palissade Design by Ronan & Erwan Bouroullec

Designed by French brothers Ronan and Erwan Bouroullec, Palissade is a collection of outdoor furniture for HAY in powder coated or hot galvanised steel. United by a common principle of symmetrical geometry, the Palissade collection is engineered to reproduce the same visual simplicity and core strength throughout. Designed in colour and form to integrate effortlessly into a natural landscape or urban setting, Palissade is intended to be used over a longer period of time and become more beautiful over the years. The collection is suited to a wide variety of environments, from cafés and restaurants to gardens, terraces and balconies.

Palissade Armchair | Anthracite Palissade Table | Anthracite Palissade Stool | Olive

( When which is

Palissade Collection | Sky grey

ST A

at the

Palissade Lounge Chair Low | Anthracite Palissade Ottoman | Anthracite