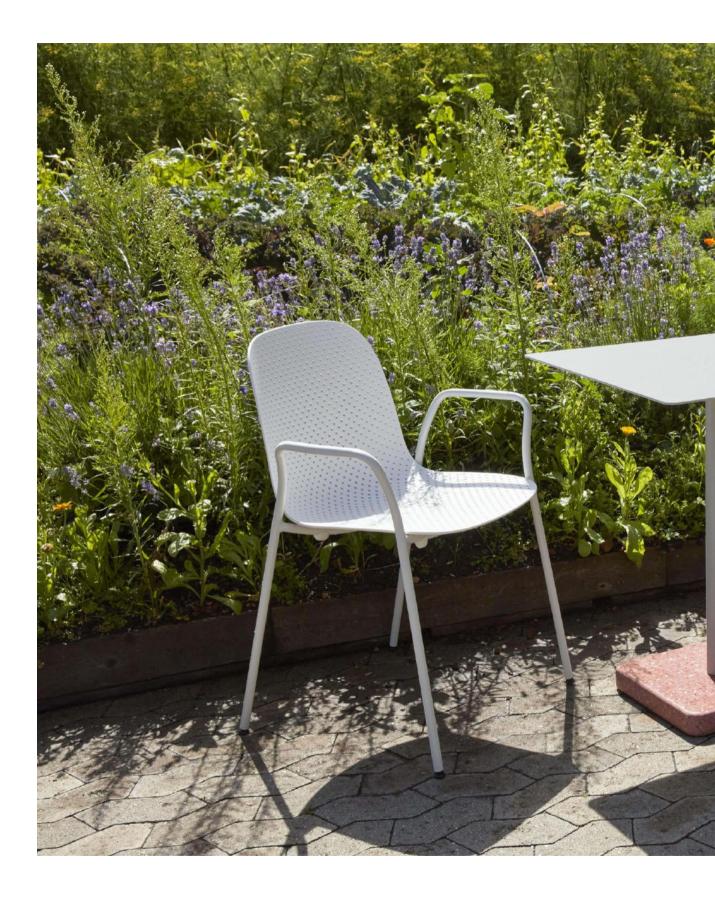

13Eighty Armchair | Chalk white
13Eighty Chair | Chalk white

1

2 TELLY

## 13Eighty Design by Scholten & Baijings

HAY's 13Eighty chair designed by Dutch designers Scholten & Baijings is aptly named after the number of tiny holes in the moulded polypropylene shell. These perforations create a characteristic aesthetic, where transparency and a play of light and shadows add to the chair's expression, while the variations in the sizes of the holes bring a sense of movement to the visual appearance. They also have a functional use in draining rainwater off when the chairs are used outdoors.

Available in a variety of designs, with or without armrests and stackable. 13Eighty is a versatile chair with possibilities for both indoor and outdoor contexts.

13Eighty Armchair | Soft black

13Eighty Chair | Soft black