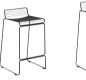

## Hee Design by Hee Welling

The philosophy behind the Hee Series was to take an archetypal chair and perfect it down to the last detail while cutting the essentials to the bone. The goal was to create a contemporary chair to fit into a wide range of contexts. The attempt was a great success, resulting in the pragmatic and easily decoded Hee series. Like a line drawing, it wraps metres of metal wire into neat, straight lines in three versions: bar stool, lounge chair and dining chair. Stackable and weatherproof, the wide assortment of colours and designs make Hee suitable for numerous indoor and outdoor contexts, such as bars and restaurants, as well as public spaces and home environments.

# Dimensions

ÉLÉMENTAIRE CHAIR W42 x D49,5 x H79,5/45,5 cm

HEE DINING CHAIR W47,5 x D50 x H79/47 cm

HEE LOUNGE CHAIR W72 x D67 x H67/37 cm

HEE BAR STOOL W43 x D45 x H75/65 cm

13EIGHTY CHAIR W53 x D53 x H82/46 cm