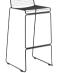

## Hee Design by Hee Welling

The philosophy behind the Hee Series was to take an archetypal chair and perfect it down to the last detail while cutting the essentials to the bone. The goal was to create a contemporary chair to fit into a wide range of contexts. The attempt was a great success, resulting in the pragmatic and easily decoded Hee series. Like a line drawing, it wraps metres of metal wire into neat, straight lines in three versions: bar stool, lounge chair and dining chair. Stackable and weatherproof, the wide assortment of colours and designs make Hee suitable for numerous indoor and outdoor contexts, such as bars and restaurants, as well as public spaces and home environments.

# Dimensions

ÉLÉMENTAIRE CHAIR W42 x D49,5 x H79,5/45,5 cm

HEE DINING CHAIR W47,5 x D50 x H79/47 cm

HEE LOUNGE CHAIR W72 x D67 x H67/37 cm

HEE BAR STOOL W43 x D45 x H75/65 cm

13EIGHTY CHAIR W53 x D53 x H82/46 cm