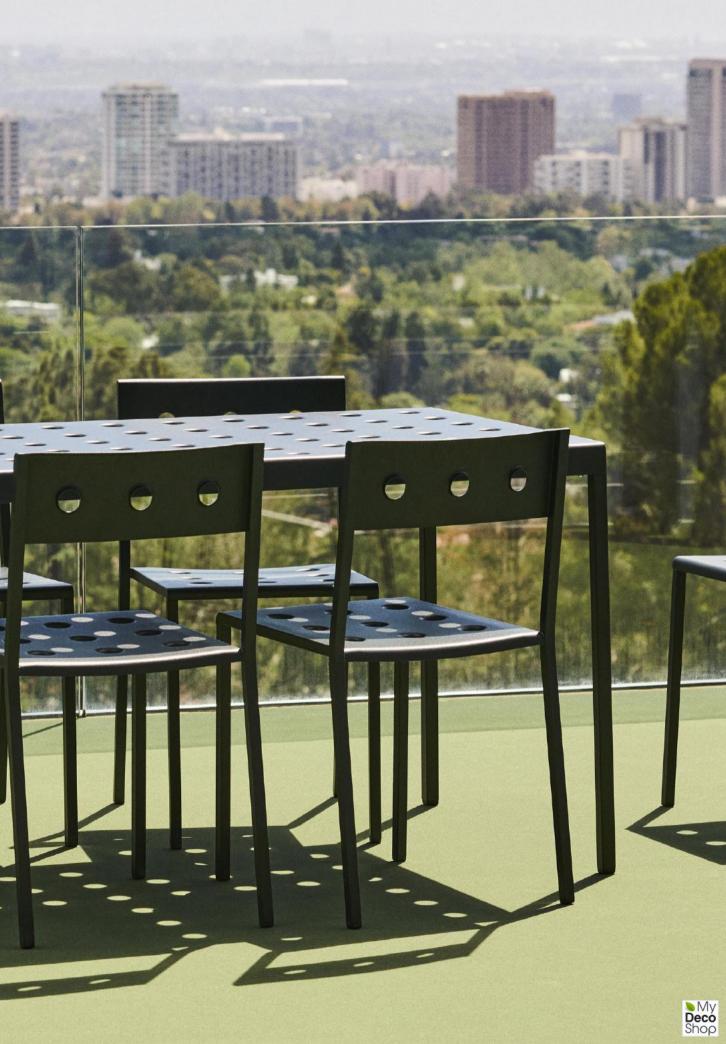

## Balcony Design by Ronan & Erwan Bouroullec

French brothers Ronan and Erwan Bouroullec have teamed up with HAY to create Balcony, an elegant new collection of outdoor furniture. Comprising an assortment of chairs, tables and benches, Balcony's expression is characterised by the symmetrical holes incorporated into the design. The presence of these laser-welded holes softens the aesthetics, as well as providing extra stability, creating a versatile collection that offers strength, comfort and a distinct appearance. Made in powder-coated steel with a weather-proof coating, Balcony's diverse size and colour options makes it suitable for all kinds of outdoor spaces.

Balcony Lounge Chair | Chalk beige

Balcony Bench | Iron red

Balcony Chair | Dark forest Balcony Table | Dark forest

Balcony Chair | Dark forest Balcony Table | Dark forest

Balcony Collection | Dark forest Balcony Cushion | Palm green