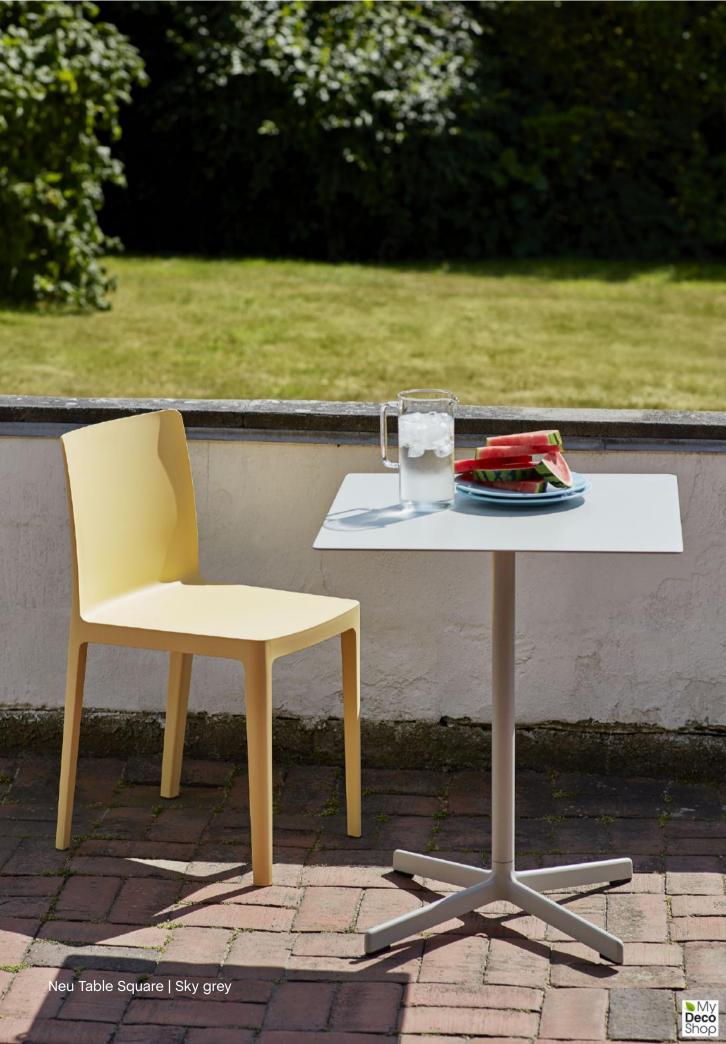

#### Neu Table Design by HAY

Part of HAY's Neu Collection, the Neu Table features a small round or square table top attached to a tubular central pole and angled 4-star pedestal base. Crafted in outdoor powder coated steel and cast aluminium to offer greater durability and resilience, it has a versatile quality that makes it well-suited to both indoor and outdoor use. Its uncluttered lines give it a sleek, understated expression, making it a popular choice for public spaces such as cafés, offices, as well as private areas such as gardens and balconies.