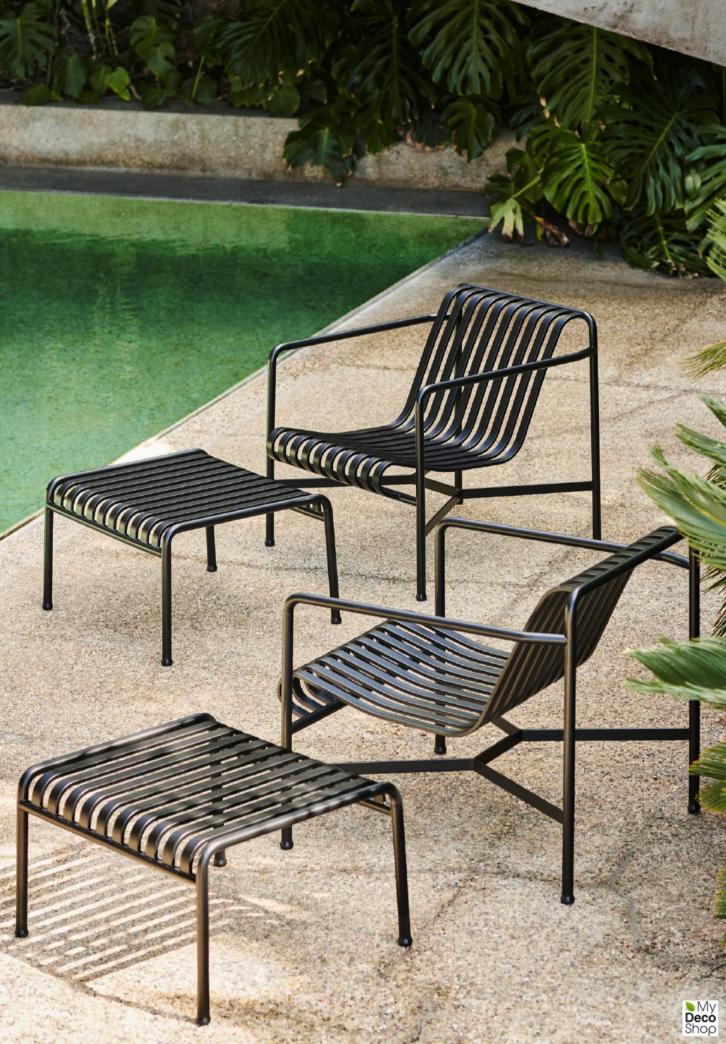

# Palissade Design by Ronan & Erwan Bouroullec

Designed by French brothers Ronan and Erwan Bouroullec, Palissade is a collection of outdoor furniture for HAY in powder coated or hot galvanised steel. United by a common principle of symmetrical geometry, the Palissade collection is engineered to reproduce the same visual simplicity and core strength throughout. Designed in colour and form to integrate effortlessly into a natural landscape or urban setting, Palissade is intended to be used over a longer period of time and become more beautiful over the years. The collection is suited to a wide variety of environments, from cafés and restaurants to gardens, terraces and balconies.

Palissade Armchair | Anthracite Palissade Table | Anthracite Palissade Stool | Olive

( When which is

Palissade Collection | Sky grey

ST A

at the

Palissade Lounge Chair Low | Anthracite Palissade Ottoman | Anthracite

Palissade Lounge Chair Low | Sky grey Palissade Stool | Sky grey

MARK

Palissade Collection | Olive

-

١

11

.

Ş

ľ 1

Palissade Lounge Chair Low | Anthracite Palissade Ottoman | Anthracite

Élémentaire Chair | Smokey green Élémentaire Chair | Blue grey

-

599.12