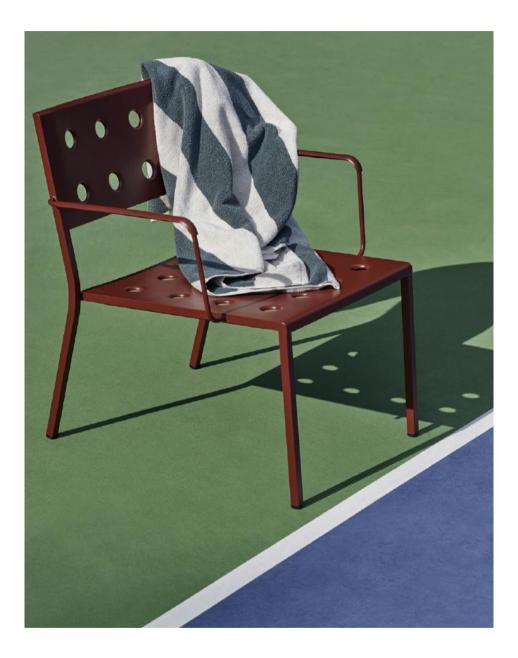

## Balcony Design by Ronan & Erwan Bouroullec

French brothers Ronan and Erwan Bouroullec have teamed up with HAY to create Balcony, an elegant new collection of outdoor furniture. Comprising an assortment of chairs, tables and benches, Balcony's expression is characterised by the symmetrical holes incorporated into the design. The presence of these laser-welded holes softens the aesthetics, as well as providing extra stability, creating a versatile collection that offers strength, comfort and a distinct appearance. Made in powder-coated steel with a weather-proof coating, Balcony's diverse size and colour options makes it suitable for all kinds of outdoor spaces.

Balcony Lounge Chair | Chalk beige

Balcony Bench | Iron red

Balcony Chair | Dark forest Balcony Table | Dark forest

Balcony Chair | Dark forest Balcony Table | Dark forest

Balcony Collection | Dark forest Balcony Cushion | Palm green