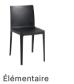

## Élémentaire Design by Ronan & Erwan Bouroullec

With Élémentaire, Ronan and Erwan Bouroullec set out to create a chair that is both aesthetically and physically balanced. A mélange of years of work and experience, Élémentaire uses the latest technology to create a chair that is robust enough to be a long-lasting object while still appearing delicate. Precise proportions and a clear profile give Élémentaire a charm that allows it to stand out on its own or look strong in a group. Designed for everyday life, Élémentaire fulfils basic needs in a balance of beauty and strength.

# Dimensions

ÉLÉMENTAIRE CHAIR W42 x D49,5 x H79,5/45,5 cm

HEE DINING CHAIR W47,5 x D50 x H79/47 cm

HEE LOUNGE CHAIR W72 x D67 x H67/37 cm

HEE BAR STOOL W43 x D45 x H75/65 cm

13EIGHTY CHAIR W53 x D53 x H82/46 cm