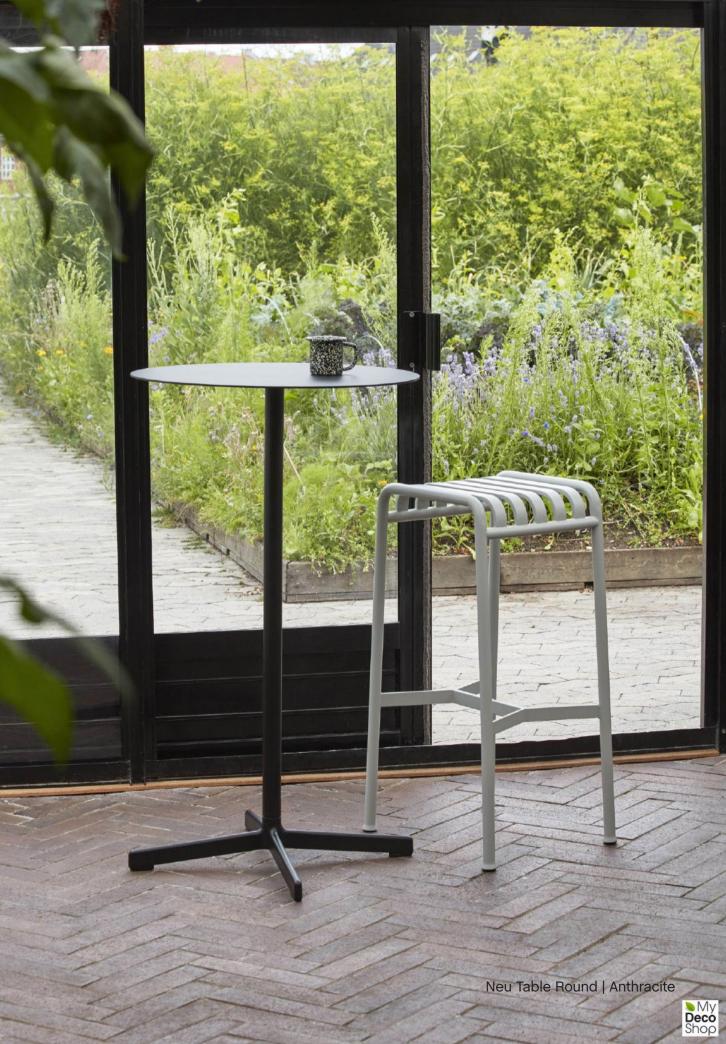

### Neu Table

Neu Table

Neu Table Round High

Neu Table Round High

Terrazzo Table

Square

Terrazzo Table Round

Terrazzo Table Square

#### Neu Table Design by HAY

Part of HAY's Neu Collection, the Neu Table features a small round or square table top attached to a tubular central pole and angled 4-star pedestal base. Crafted in outdoor powder coated steel and cast aluminium to offer greater durability and resilience, it has a versatile quality that makes it well-suited to both indoor and outdoor use. Its uncluttered lines give it a sleek, understated expression, making it a popular choice for public spaces such as cafés, offices, as well as private areas such as gardens and balconies.