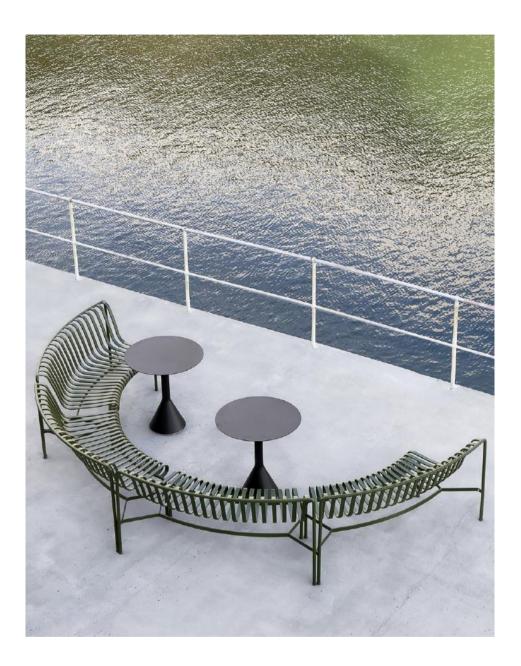

## Palissade Park Design by Ronan & Erwan Bouroullec

The result of an ongoing collaboration between HAY and the Bouroullec brothers, the Palissade Park Bench and Park Dining Bench are the latest additions to the iconic Palissade outdoor furniture series. The benches were created from the desire to offer a flexible, modular seating solution for larger outdoor spaces, whilst retaining the same symmetrical idiom and visual simplicity as the rest of the series. Combining multiple benches together gives users the opportunity to extend the available seating space and form unique configurations to suit specific functional and aesthetic requirements. Designed in colour and form to integrate effortlessly into a natural landscape or urban setting, the collection suits a wide variety of larger outdoorenvironments such as gardens, parks and public spaces.

Palissade Park Dining Bench | Anthrac Palissade Cushion | Anthracite Palissade Cone Table | Anthracite

FEITH

ann

a la

-

Palissade Collection | Anthracite Palissade Cushion | Anthracite

Palissade Park Dining Bench | Olive