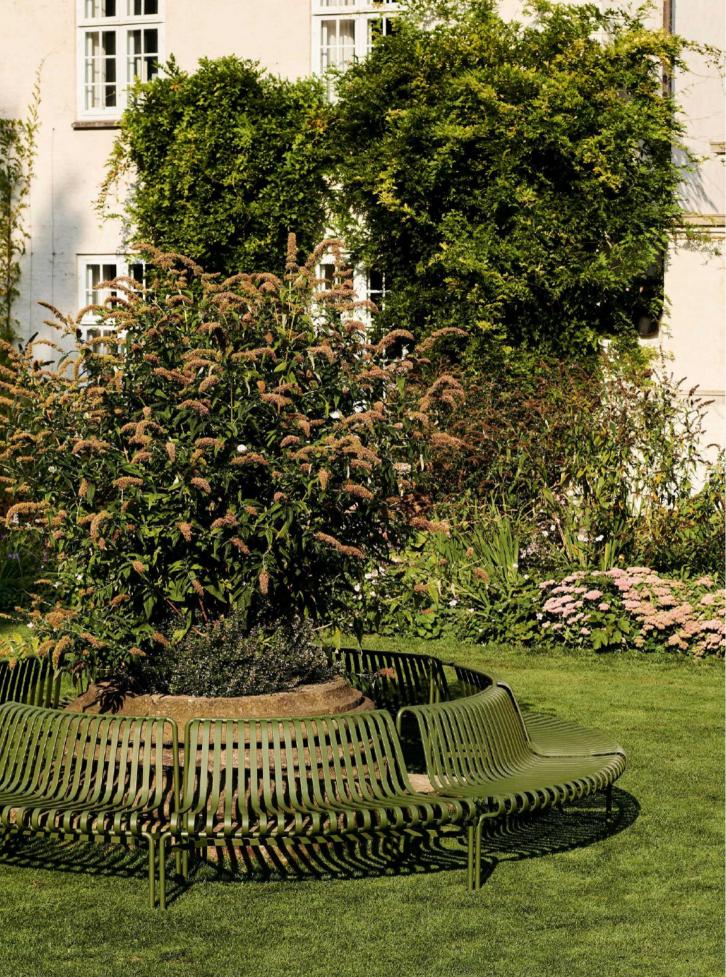

## Palissade Park Design by Ronan & Erwan Bouroullec

The result of an ongoing collaboration between HAY and the Bouroullec brothers, the Palissade Park Bench and Park Dining Bench are the latest additions to the iconic Palissade outdoor furniture series. The benches were created from the desire to offer a flexible, modular seating solution for larger outdoor spaces, whilst retaining the same symmetrical idiom and visual simplicity as the rest of the series. Combining multiple benches together gives users the opportunity to extend the available seating space and form unique configurations to suit specific functional and aesthetic requirements. Designed in colour and form to integrate effortlessly into a natural landscape or urban setting, the collection suits a wide variety of larger outdoorenvironments such as gardens, parks and public spaces.