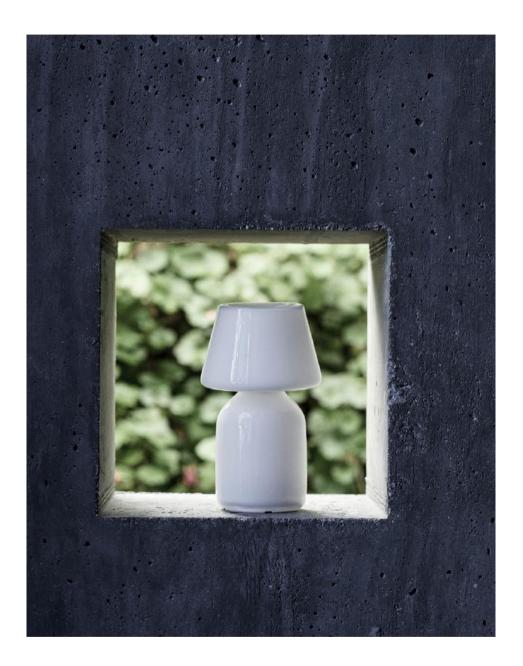

Apollo Portable Lamp

### Apollo Portable Lamp Design by STUDIO 0405, Nikolaj Mentze

Designed by STUDIO 0405, the Apollo Lamp is a portable and free-standing lamp for indoor and outdoor use that creates space and intimacy wherever it is placed. Hand-made in a single piece of opal glass, its rounded curves and unified silhouette are a contemporary interpretation of the classic lamp form. The light source and rechargeable battery are concealed within the shade, illuminating the upper part to provide a warm, ambient glow. Apollo's portability and deliberate simplicity of design make it suitable for using in many rooms in a domestic environment, as well as cafés, patios and other outdoor spaces.