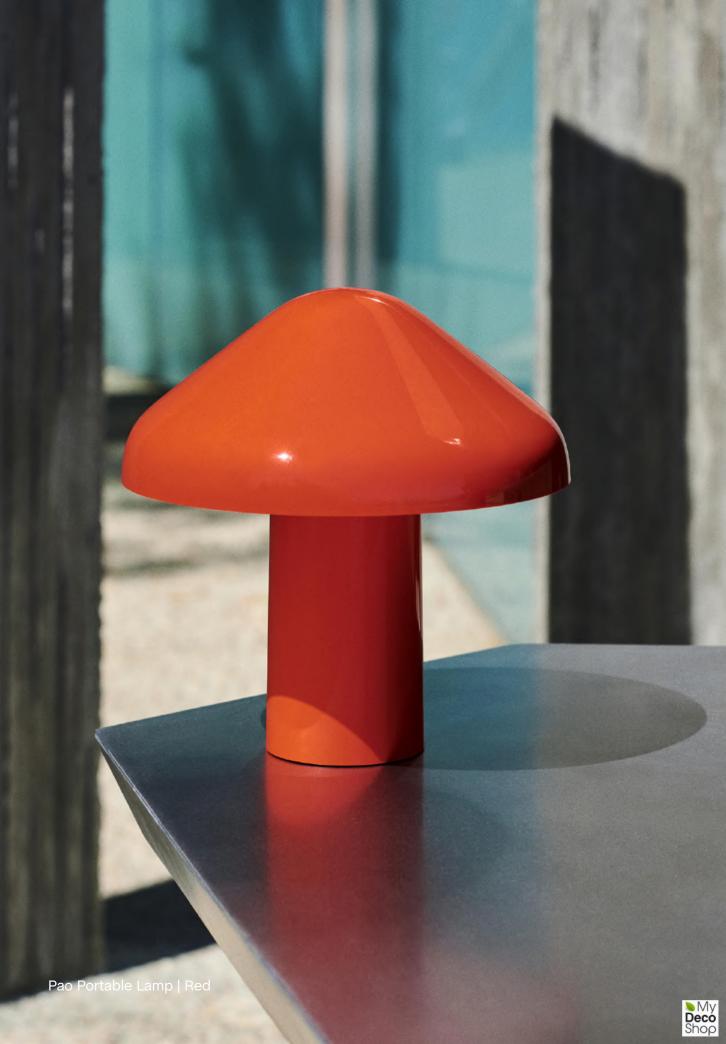

### Pao Portable Lamp

Hee

Bar Stoo Low

## Pao Portable Lamp Design by Naoto Fukasawa

Developed as part of the Pao Lamp collection for HAY by Japanese designer Naoto Fukasawa, the Pao Portable lamp is a portable lamp inspired by the atmospheric glow of the dome shaped Mongolian Pao tents at night. Concealing the lighting source inside the shade, Fukasawa creates a compact everyday object that harmonises with the environment it is placed in. The lamp's beautiful simplicity combined with soft ambient lighting create a warm, homely glow in gardens, cafés and other outdoor and indoor spaces.