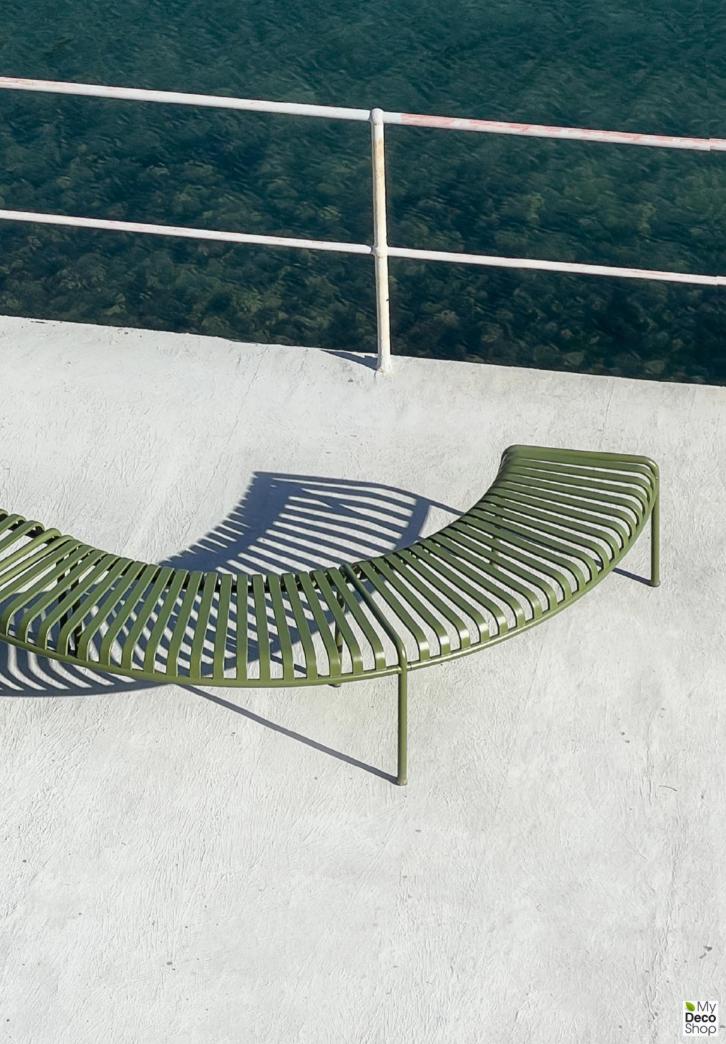

## Palissade Park Design by Ronan & Erwan Bouroullec

The result of an ongoing collaboration between HAY and the Bouroullec brothers, the Palissade Park Bench and Park Dining Bench are the latest additions to the iconic Palissade outdoor furniture series. The benches were created from the desire to offer a flexible, modular seating solution for larger outdoor spaces, whilst retaining the same symmetrical idiom and visual simplicity as the rest of the series. Combining multiple benches together gives users the opportunity to extend the available seating space and form unique configurations to suit specific functional and aesthetic requirements. Designed in colour and form to integrate effortlessly into a natural landscape or urban setting, the collection suits a wide variety of larger outdoorenvironments such as gardens, parks and public spaces.

Palissade Park Dining Bench | Anthrac Palissade Cushion | Anthracite Palissade Cone Table | Anthracite

FEITH

ann

a la

-

Palissade Collection | Anthracite Palissade Cushion | Anthracite

Palissade Park Dining Bench | Olive