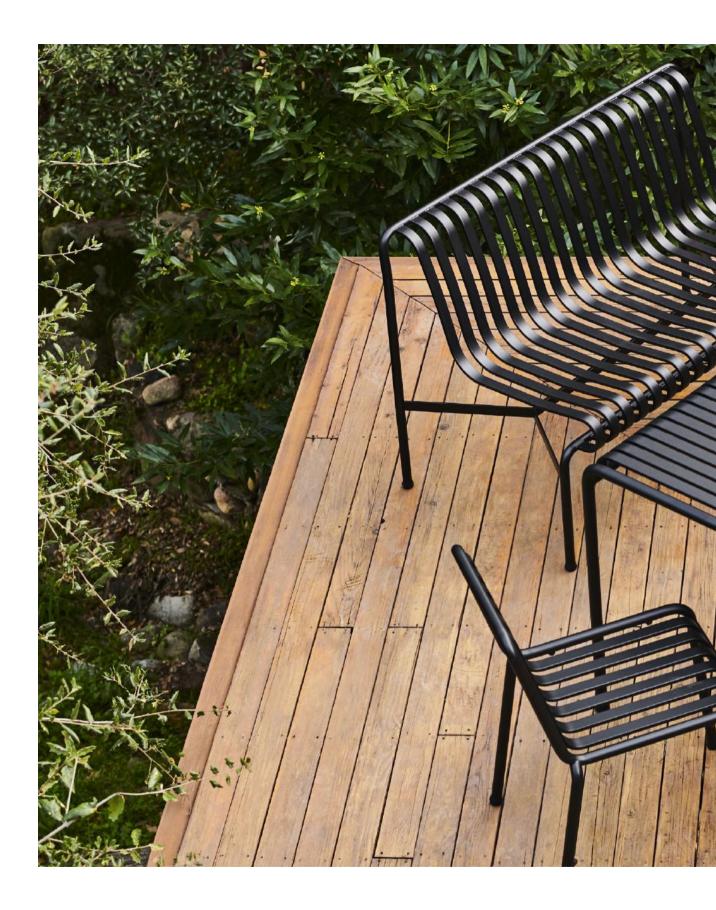

# Palissade Design by Ronan & Erwan Bouroullec

Designed by French brothers Ronan and Erwan Bouroullec, Palissade is a collection of outdoor furniture for HAY in powder coated or hot galvanised steel. United by a common principle of symmetrical geometry, the Palissade collection is engineered to reproduce the same visual simplicity and core strength throughout. Designed in colour and form to integrate effortlessly into a natural landscape or urban setting, Palissade is intended to be used over a longer period of time and become more beautiful over the years. The collection is suited to a wide variety of environments, from cafés and restaurants to gardens, terraces and balconies.