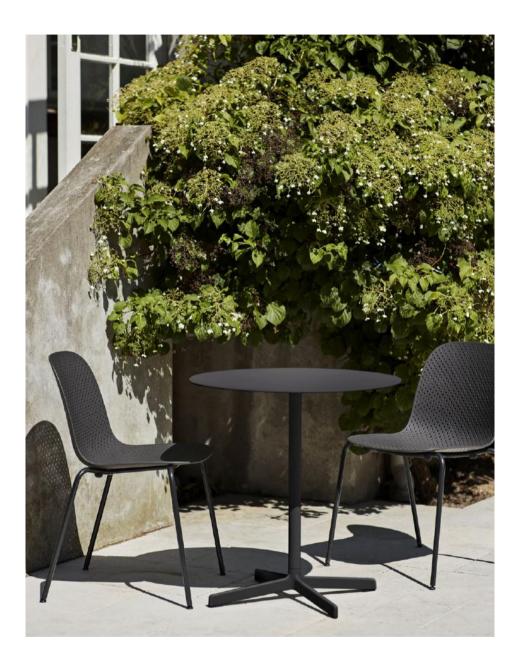

### Neu Table

Neu Table

Neu Table Round High

Neu Table Round High

Terrazzo Table

Square

Terrazzo Table Round

Terrazzo Table Square

#### Neu Table Design by HAY

Part of HAY's Neu Collection, the Neu Table features a small round or square table top attached to a tubular central pole and angled 4-star pedestal base. Crafted in outdoor powder coated steel and cast aluminium to offer greater durability and resilience, it has a versatile quality that makes it well-suited to both indoor and outdoor use. Its uncluttered lines give it a sleek, understated expression, making it a popular choice for public spaces such as cafés, offices, as well as private areas such as gardens and balconies.

### Terrazzo Table Design by Daniel Enoksson

Swedish designer Daniel Enoksson's Terrazzo Table features a round- or square-shaped table top crafted in highly functional electro-galvanized steel and powder coated to make it extra resilient. For the designer, terrazzo was an obvious choice to use as the base, partly due to its excellent durable properties, but more importantly, it has such a unique and distinctive finish that makes an effective contrast against the stark simplicity of the table top. Designed to withstand the outdoor environment, the table is suitable for all kinds of indoor and outdoor use.