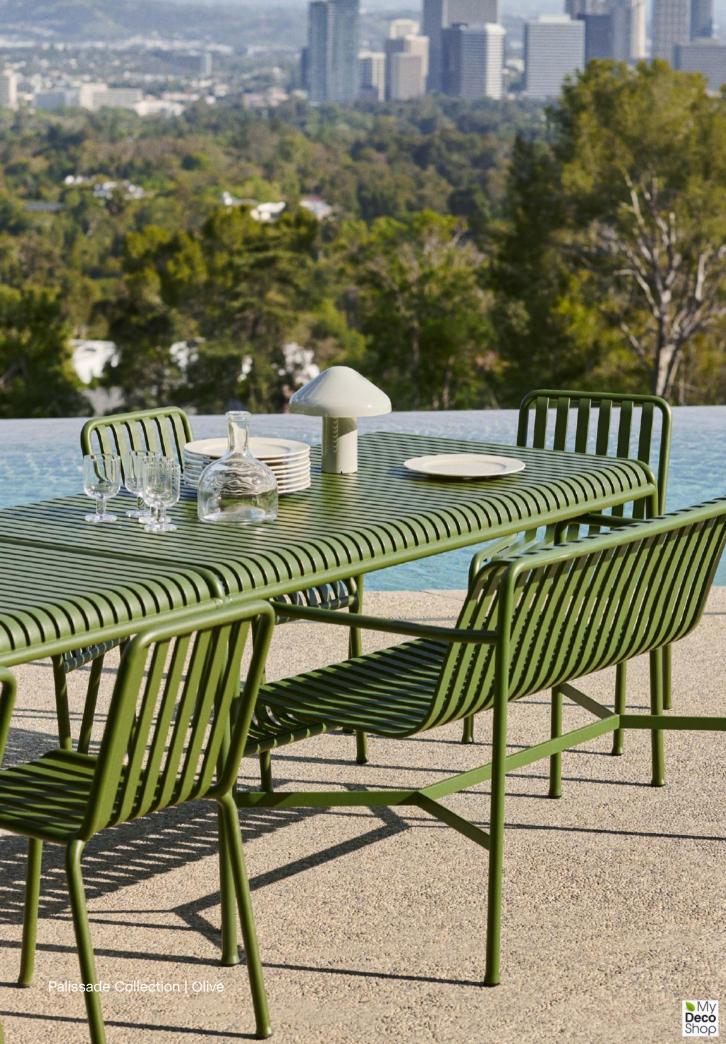

# Palissade Design by Ronan & Erwan Bouroullec

Designed by French brothers Ronan and Erwan Bouroullec, Palissade is a collection of outdoor furniture for HAY in powder coated or hot galvanised steel. United by a common principle of symmetrical geometry, the Palissade collection is engineered to reproduce the same visual simplicity and core strength throughout. Designed in colour and form to integrate effortlessly into a natural landscape or urban setting, Palissade is intended to be used over a longer period of time and become more beautiful over the years. The collection is suited to a wide variety of environments, from cafés and restaurants to gardens, terraces and balconies.

Palissade Armchair | Anthracite Palissade Table | Anthracite Palissade Stool | Olive

( When which is

Palissade Collection | Sky grey

ST A

at the

Palissade Lounge Chair Low | Anthracite Palissade Ottoman | Anthracite