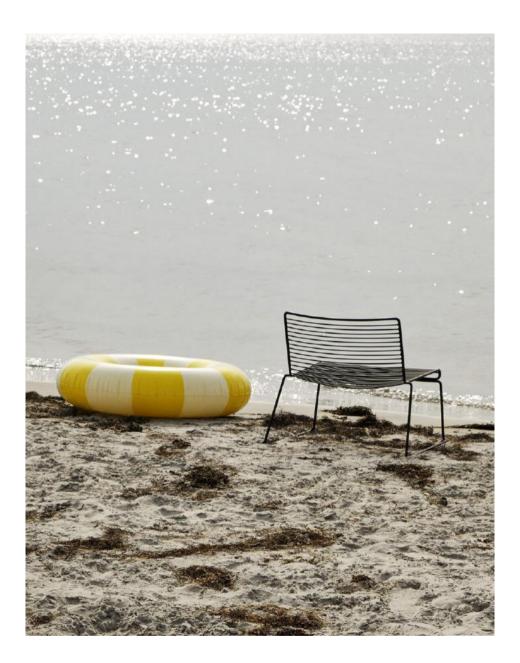

## Hee Design by Hee Welling

The philosophy behind the Hee Series was to take an archetypal chair and perfect it down to the last detail while cutting the essentials to the bone. The goal was to create a contemporary chair to fit into a wide range of contexts. The attempt was a great success, resulting in the pragmatic and easily decoded Hee series. Like a line drawing, it wraps metres of metal wire into neat, straight lines in three versions: bar stool, lounge chair and dining chair. Stackable and weatherproof, the wide assortment of colours and designs make Hee suitable for numerous indoor and outdoor contexts, such as bars and restaurants, as well as public spaces and home environments.