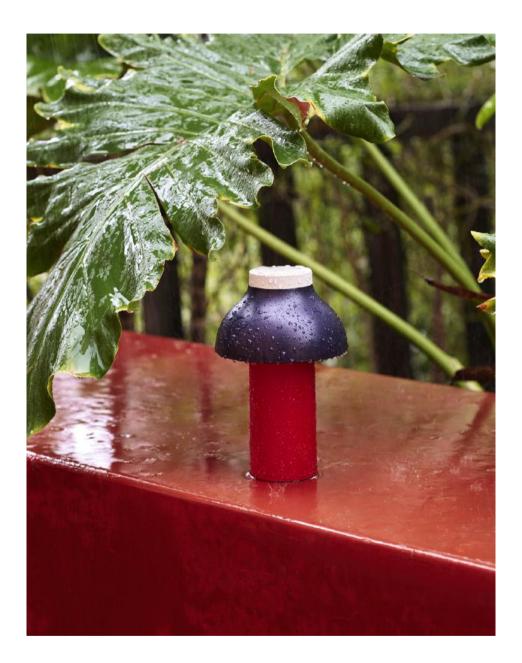

## PC Portable Lamp Design by Pierre Charpin

Pierre Charpin's PC Portable Lamp is a refined and portable freestanding lamp for indoor and outdoor use. Constructed in robust plastic and featuring a matte scratch- and water- resistant finish, its batterypowered design gives the freedom and flexibility to move it anywhere. The light source is hidden from view by a polycarbonate diffuser, available with both downlight and ambient output options, depending on the desired use. The PC Portable Lamps are available in several mono-colour designs or a selection of playful colour combinations, making them ideal for table lighting in numerous domestic environments, as well as at cafés, restaurants and other public areas.