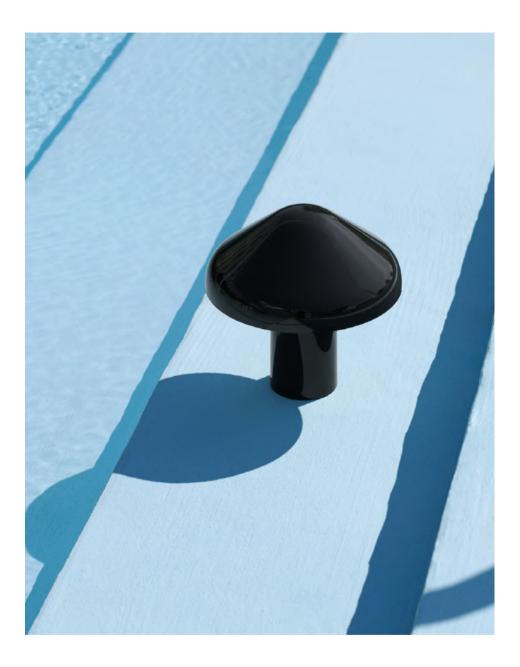

### Pao Portable Lamp

Hee

Bar Stoo Low

## Pao Portable Lamp Design by Naoto Fukasawa

Developed as part of the Pao Lamp collection for HAY by Japanese designer Naoto Fukasawa, the Pao Portable lamp is a portable lamp inspired by the atmospheric glow of the dome shaped Mongolian Pao tents at night. Concealing the lighting source inside the shade, Fukasawa creates a compact everyday object that harmonises with the environment it is placed in. The lamp's beautiful simplicity combined with soft ambient lighting create a warm, homely glow in gardens, cafés and other outdoor and indoor spaces.