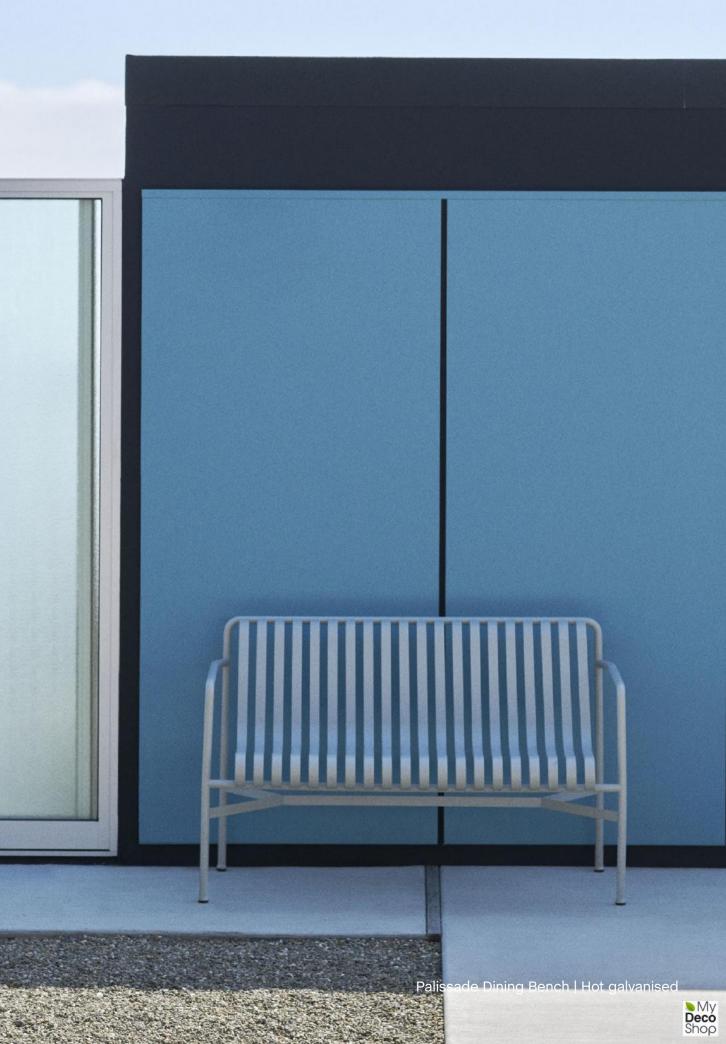

# Palissade Design by Ronan & Erwan Bouroullec

Designed by French brothers Ronan and Erwan Bouroullec, Palissade is a collection of outdoor furniture for HAY in powder coated or hot galvanised steel. United by a common principle of symmetrical geometry, the Palissade collection is engineered to reproduce the same visual simplicity and core strength throughout. Designed in colour and form to integrate effortlessly into a natural landscape or urban setting, Palissade is intended to be used over a longer period of time and become more beautiful over the years. The collection is suited to a wide variety of environments, from cafés and restaurants to gardens, terraces and balconies.