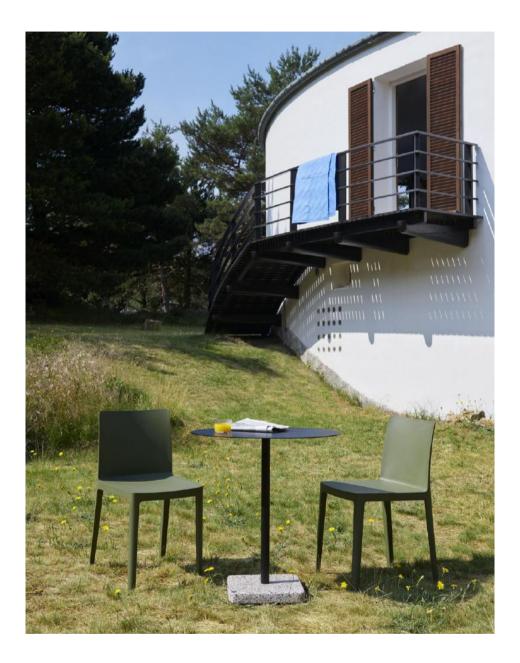

**Balcony Collection** 

. .

6 . . 9

.

0

## Balcony Design by Ronan & Erwan Bouroullec

French brothers Ronan and Erwan Bouroullec have teamed up with HAY to create Balcony, an elegant new collection of outdoor furniture. Comprising an assortment of chairs, tables and benches, Balcony's expression is characterised by the symmetrical holes incorporated into the design. The presence of these laser-welded holes softens the aesthetics, as well as providing extra stability, creating a versatile collection that offers strength, comfort and a distinct appearance. Made in powder-coated steel with a weather-proof coating, Balcony's diverse size and colour options makes it suitable for all kinds of outdoor spaces.

Balcony Lounge Chair | Chalk beige

Balcony Bench | Iron red

Balcony Chair | Dark forest Balcony Table | Dark forest

Balcony Chair | Dark forest Balcony Table | Dark forest

Balcony Collection | Dark forest Balcony Cushion | Palm green