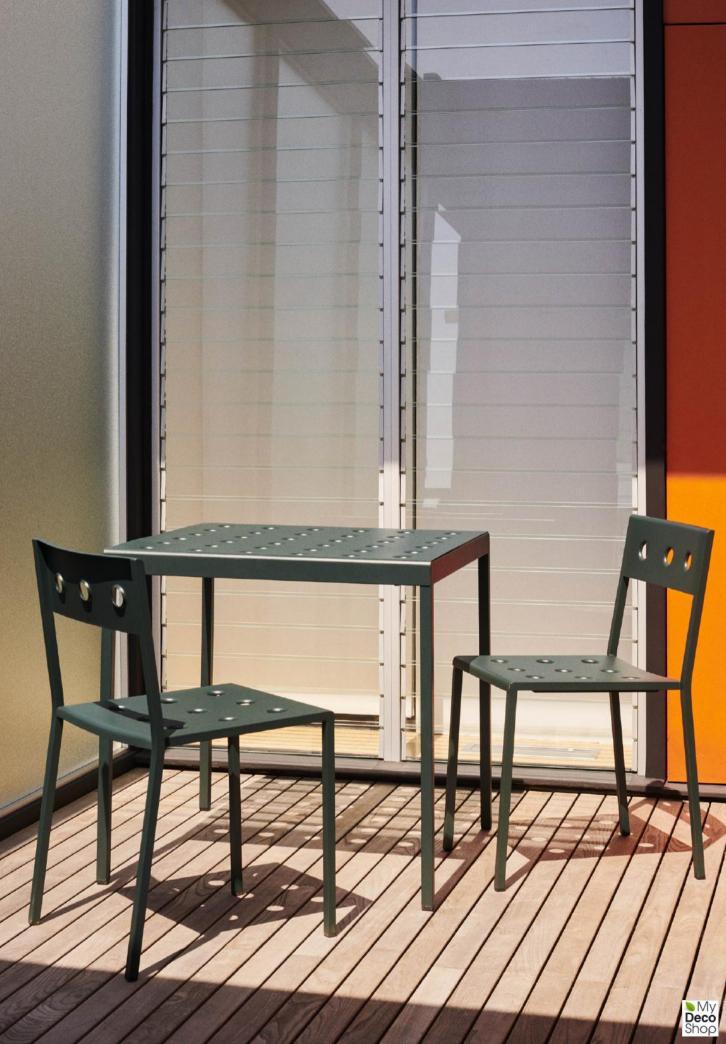

## Balcony Design by Ronan & Erwan Bouroullec

French brothers Ronan and Erwan Bouroullec have teamed up with HAY to create Balcony, an elegant new collection of outdoor furniture. Comprising an assortment of chairs, tables and benches, Balcony's expression is characterised by the symmetrical holes incorporated into the design. The presence of these laser-welded holes softens the aesthetics, as well as providing extra stability, creating a versatile collection that offers strength, comfort and a distinct appearance. Made in powder-coated steel with a weather-proof coating, Balcony's diverse size and colour options makes it suitable for all kinds of outdoor spaces.

Balcony Lounge Chair | Chalk beige

Balcony Bench | Iron red

Balcony Chair | Dark forest Balcony Table | Dark forest

Balcony Chair | Dark forest Balcony Table | Dark forest

Balcony Collection | Dark forest Balcony Cushion | Palm green