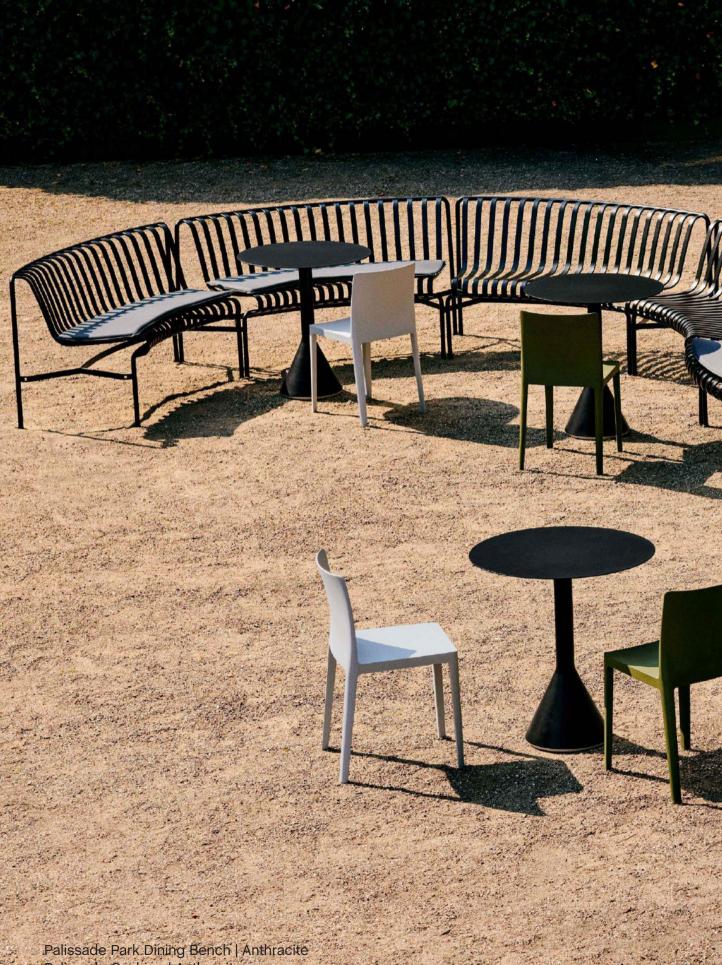

## Palissade Park Design by Ronan & Erwan Bouroullec

The result of an ongoing collaboration between HAY and the Bouroullec brothers, the Palissade Park Bench and Park Dining Bench are the latest additions to the iconic Palissade outdoor furniture series. The benches were created from the desire to offer a flexible, modular seating solution for larger outdoor spaces, whilst retaining the same symmetrical idiom and visual simplicity as the rest of the series. Combining multiple benches together gives users the opportunity to extend the available seating space and form unique configurations to suit specific functional and aesthetic requirements. Designed in colour and form to integrate effortlessly into a natural landscape or urban setting, the collection suits a wide variety of larger outdoorenvironments such as gardens, parks and public spaces.

Palissade Park Dining Bench | Anthrac Palissade Cushion | Anthracite Palissade Cone Table | Anthracite

FEITH

ann

a la

-

Palissade Collection | Anthracite Palissade Cushion | Anthracite

Palissade Park Dining Bench | Olive