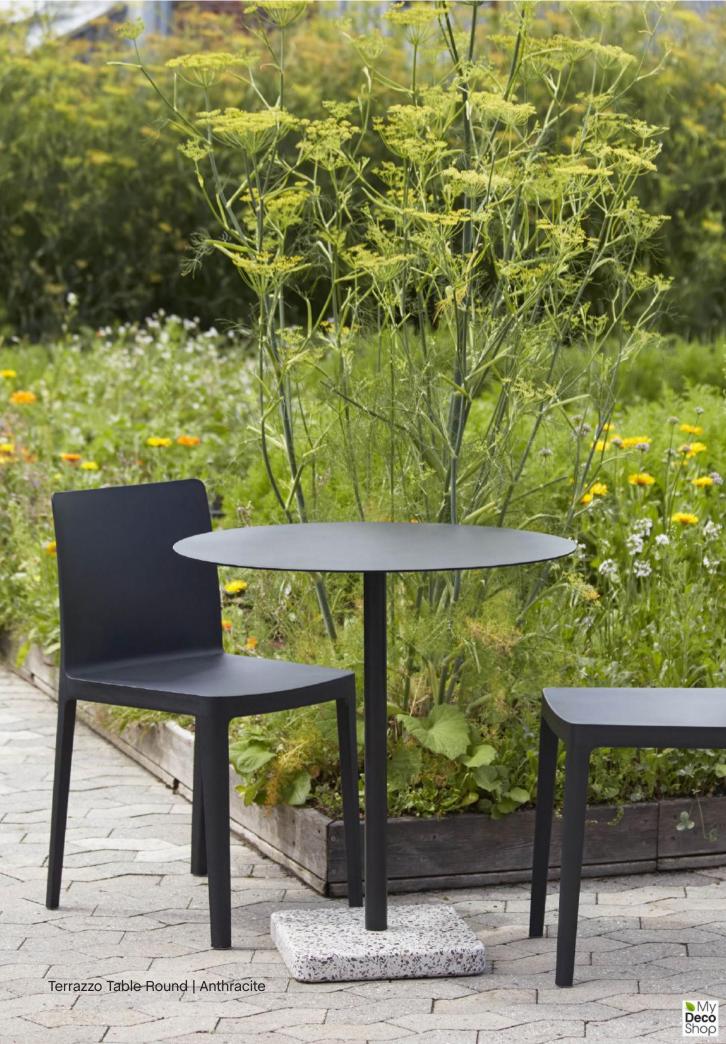

### Terrazzo Table Design by Daniel Enoksson

Swedish designer Daniel Enoksson's Terrazzo Table features a round- or square-shaped table top crafted in highly functional electro-galvanized steel and powder coated to make it extra resilient. For the designer, terrazzo was an obvious choice to use as the base, partly due to its excellent durable properties, but more importantly, it has such a unique and distinctive finish that makes an effective contrast against the stark simplicity of the table top. Designed to withstand the outdoor environment, the table is suitable for all kinds of indoor and outdoor use.