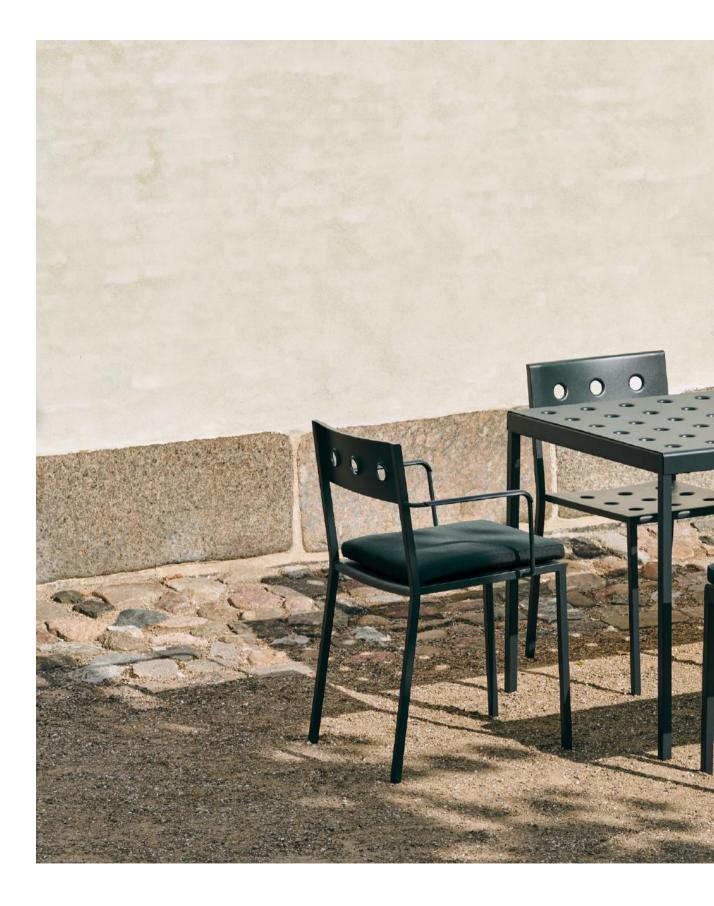

## Balcony Design by Ronan & Erwan Bouroullec

French brothers Ronan and Erwan Bouroullec have teamed up with HAY to create Balcony, an elegant new collection of outdoor furniture. Comprising an assortment of chairs, tables and benches, Balcony's expression is characterised by the symmetrical holes incorporated into the design. The presence of these laser-welded holes softens the aesthetics, as well as providing extra stability, creating a versatile collection that offers strength, comfort and a distinct appearance. Made in powder-coated steel with a weather-proof coating, Balcony's diverse size and colour options makes it suitable for all kinds of outdoor spaces.

Balcony Lounge Chair | Chalk beige

Balcony Bench | Iron red

Balcony Chair | Dark forest Balcony Table | Dark forest

Balcony Chair | Dark forest Balcony Table | Dark forest

Balcony Collection | Dark forest Balcony Cushion | Palm green