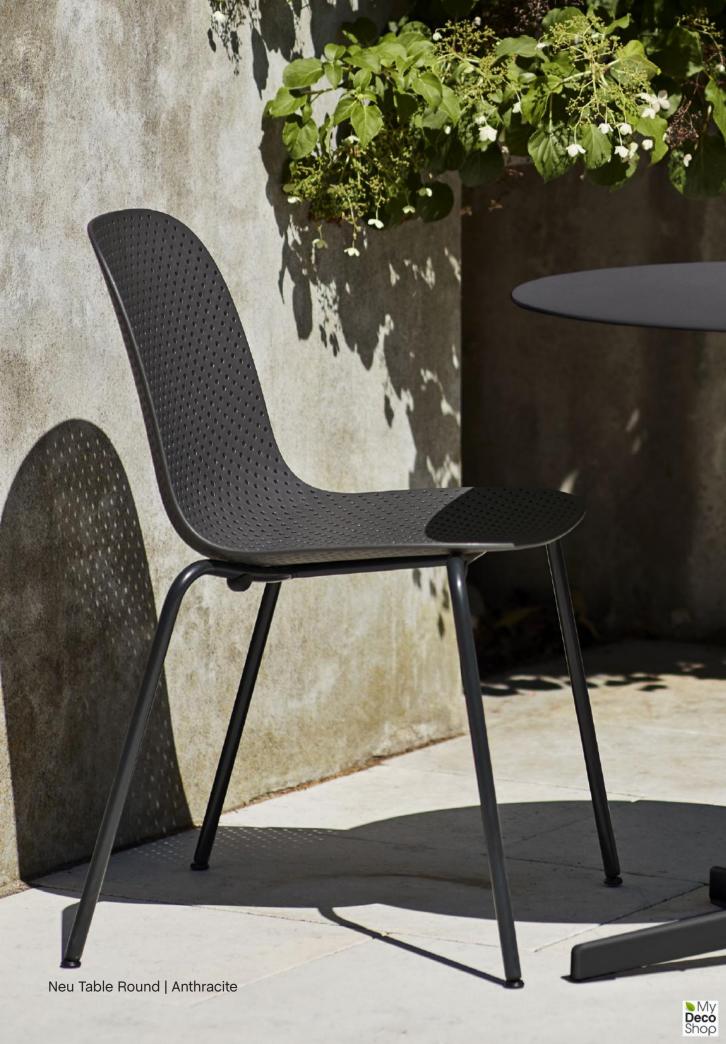

## 13Eighty Design by Scholten & Baijings

HAY's 13Eighty chair designed by Dutch designers Scholten & Baijings is aptly named after the number of tiny holes in the moulded polypropylene shell. These perforations create a characteristic aesthetic, where transparency and a play of light and shadows add to the chair's expression, while the variations in the sizes of the holes bring a sense of movement to the visual appearance. They also have a functional use in draining rainwater off when the chairs are used outdoors.

Available in a variety of designs, with or without armrests and stackable. 13Eighty is a versatile chair with possibilities for both indoor and outdoor contexts.

13Eighty Armchair | Soft black

13Eighty Chair | Soft black