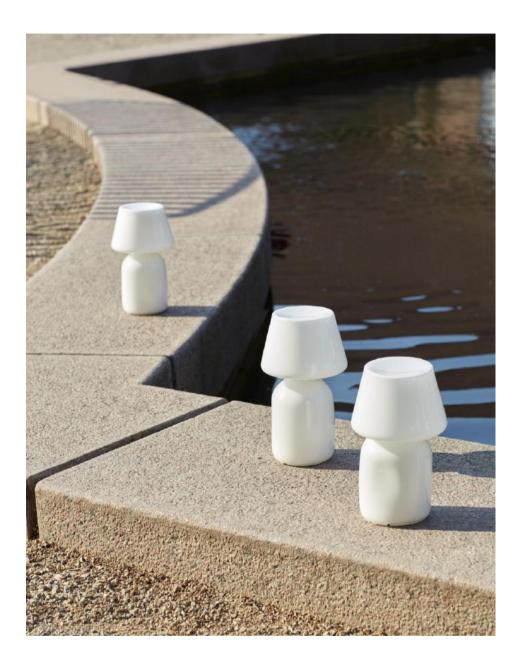

## Pao Portable Lamp Design by Naoto Fukasawa

Developed as part of the Pao Lamp collection for HAY by Japanese designer Naoto Fukasawa, the Pao Portable lamp is a portable lamp inspired by the atmospheric glow of the dome shaped Mongolian Pao tents at night. Concealing the lighting source inside the shade, Fukasawa creates a compact everyday object that harmonises with the environment it is placed in. The lamp's beautiful simplicity combined with soft ambient lighting create a warm, homely glow in gardens, cafés and other outdoor and indoor spaces.

Pao Portable Lamp Collection

PC Portable Lamp Collection

With Barton

20