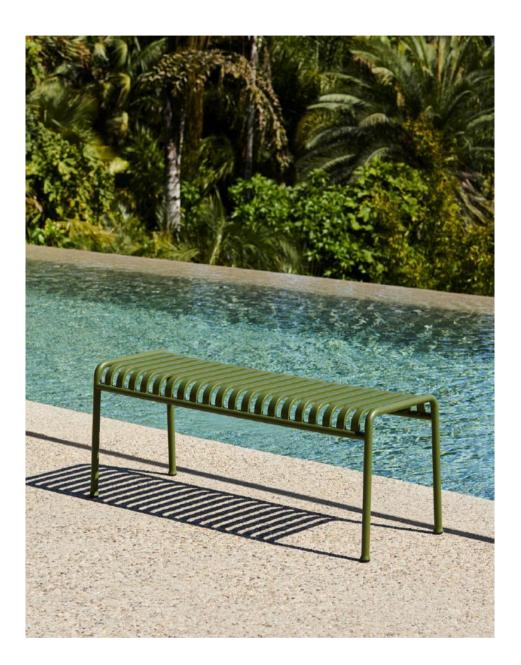

## Palissade Park Design by Ronan & Erwan Bouroullec

The result of an ongoing collaboration between HAY and the Bouroullec brothers, the Palissade Park Bench and Park Dining Bench are the latest additions to the iconic Palissade outdoor furniture series. The benches were created from the desire to offer a flexible, modular seating solution for larger outdoor spaces, whilst retaining the same symmetrical idiom and visual simplicity as the rest of the series. Combining multiple benches together gives users the opportunity to extend the available seating space and form unique configurations to suit specific functional and aesthetic requirements. Designed in colour and form to integrate effortlessly into a natural landscape or urban setting, the collection suits a wide variety of larger outdoorenvironments such as gardens, parks and public spaces.

Palissade Park Dining Bench | Anthrac Palissade Cushion | Anthracite Palissade Cone Table | Anthracite

FEITH

ann

a la

-

Palissade Collection | Anthracite Palissade Cushion | Anthracite

Palissade Park Dining Bench | Olive