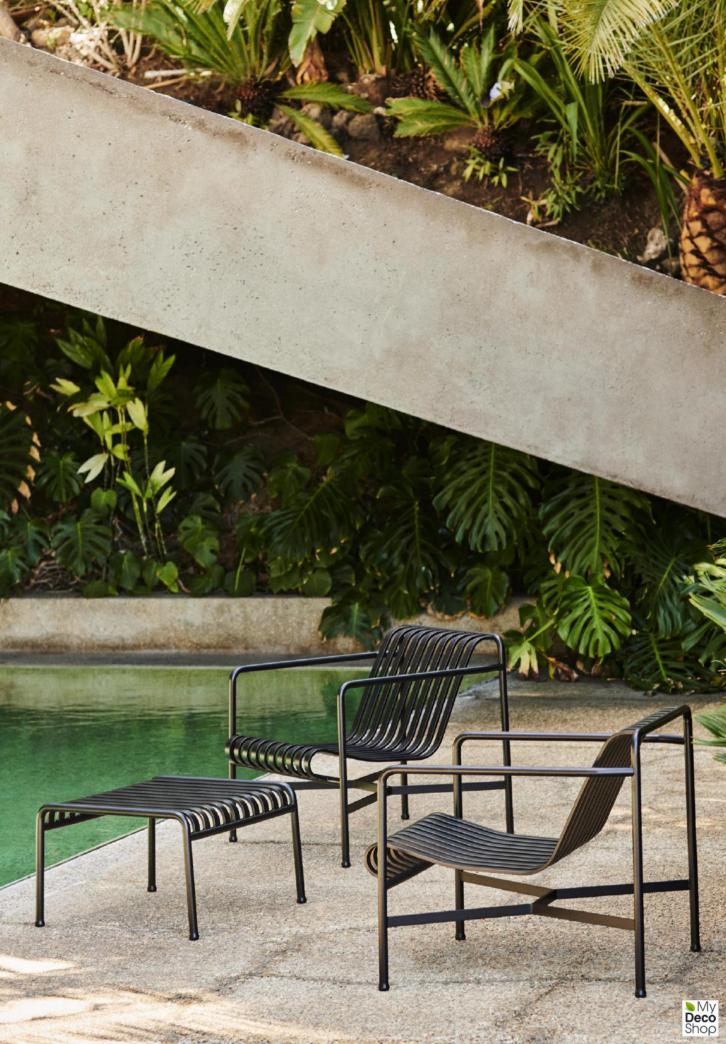

# Palissade Design by Ronan & Erwan Bouroullec

Designed by French brothers Ronan and Erwan Bouroullec, Palissade is a collection of outdoor furniture for HAY in powder coated or hot galvanised steel. United by a common principle of symmetrical geometry, the Palissade collection is engineered to reproduce the same visual simplicity and core strength throughout. Designed in colour and form to integrate effortlessly into a natural landscape or urban setting, Palissade is intended to be used over a longer period of time and become more beautiful over the years. The collection is suited to a wide variety of environments, from cafés and restaurants to gardens, terraces and balconies.

Palissade Armchair | Anthracite Palissade Table | Anthracite Palissade Stool | Olive

( When which is

Palissade Collection | Sky grey

ST A

at the

Palissade Lounge Chair Low | Anthracite Palissade Ottoman | Anthracite

Palissade Lounge Chair Low | Sky grey Palissade Stool | Sky grey

MARK

Palissade Collection | Olive

-

١

11

.

Ş

ľ 1

Palissade Lounge Chair Low | Anthracite Palissade Ottoman | Anthracite

Élémentaire Chair | Smokey green Élémentaire Chair | Blue grey

-

599.12