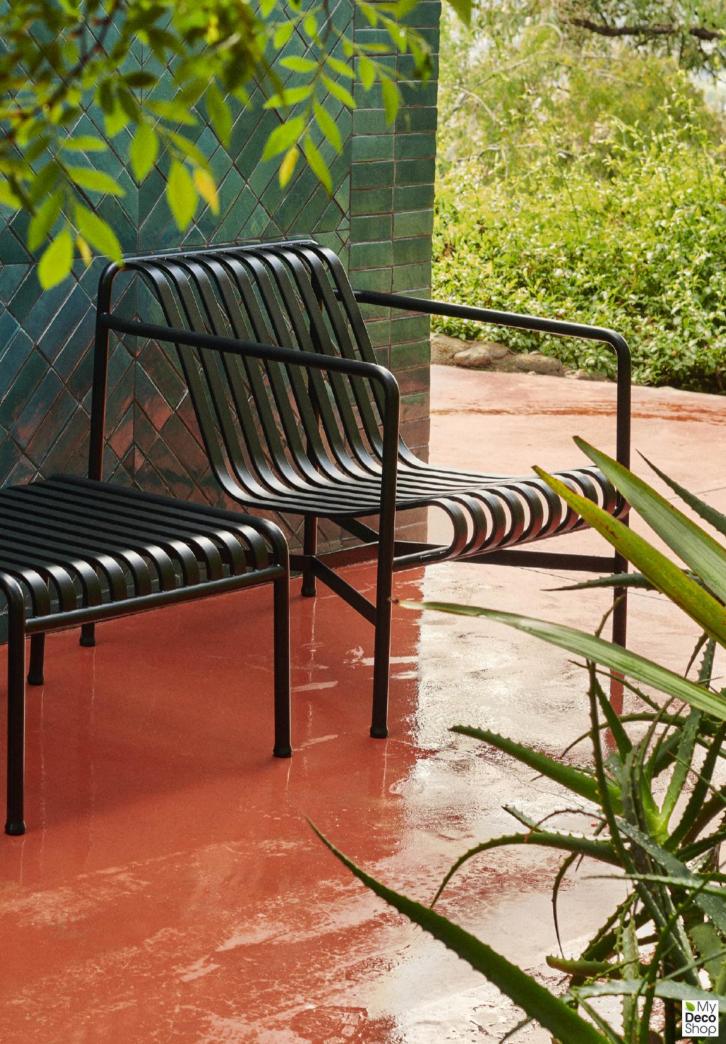

# Palissade Design by Ronan & Erwan Bouroullec

Designed by French brothers Ronan and Erwan Bouroullec, Palissade is a collection of outdoor furniture for HAY in powder coated or hot galvanised steel. United by a common principle of symmetrical geometry, the Palissade collection is engineered to reproduce the same visual simplicity and core strength throughout. Designed in colour and form to integrate effortlessly into a natural landscape or urban setting, Palissade is intended to be used over a longer period of time and become more beautiful over the years. The collection is suited to a wide variety of environments, from cafés and restaurants to gardens, terraces and balconies.

Palissade Armchair | Anthracite Palissade Table | Anthracite Palissade Stool | Olive

( When which is

Palissade Collection | Sky grey

ST A

at the

Palissade Lounge Chair Low | Anthracite Palissade Ottoman | Anthracite

Palissade Lounge Chair Low | Sky grey Palissade Stool | Sky grey

MARK

Palissade Collection | Olive

-

١

11

.

Ş

ľ 1

Palissade Lounge Chair Low | Anthracite Palissade Ottoman | Anthracite

Élémentaire Chair | Smokey green Élémentaire Chair | Blue grey

-

599.12