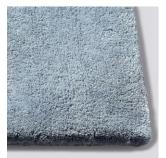

## **BIAS RUG**

Produced in India from a wool and cotton blend, the Bias Rug is woven with a visually appealing two-tone effect. Available in a range of classic and versatile colours, it is an easy way to accent floor space in most interior contexts.

#### MATERIAL

80% wool, 20% cotton

LIGHT BLUE L200 x W80 cm

L200 x W140 cm L240 x W170 cm

DARK BLUE

L200 x W80 cm L200 x W140 cm L240 x W170 cm

**COOL GREY** 

L200 x W80 cm L200 x W140 cm L240 x W170 cm L300 x W200 cm