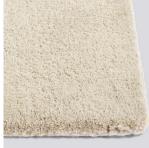

## **SHAGGY RUG**

Hand-woven in pure wool, Shaggy rug has a luxuriously long and dense pile that adds ambiance to a room and is soft underfoot.

Available in different sizes in a choice of colours.

MATERIAL Wool

CREAM L200 x W80 cm L200 x W140 cm L240 x W170 cm

WARM GREY L200 x W80 cm L200 x W140 cm L240 x W170 cm

ROSE L200 x W80 cm L200 x W140 cm L240 x W170 cm