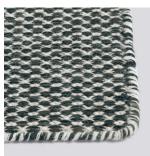

# **MOIRÉ KELIM**

HAY's Moiré kelim is hand-woven in India from different combinations of coloured wool and features serged edges.

Available in four rectangular sizes in a variety of colour combinations.

#### MATERIAL Wool

SAND L200 x W140 cm L240 x W170 cm L300 x W200 cm L400 x W300 cm

GREY L200 x W140 cm L240 x W170 cm L300 x W200 cm L400 x W300 cm

CORAL L200 x W140 cm L240 x W170 cm

DARK GREEN L200 x W140 cm L240 x W170 cm L300 x W200 cm L400 x W300 cm

**YELLOW** L200 x W140 cm L240 x W170 cm