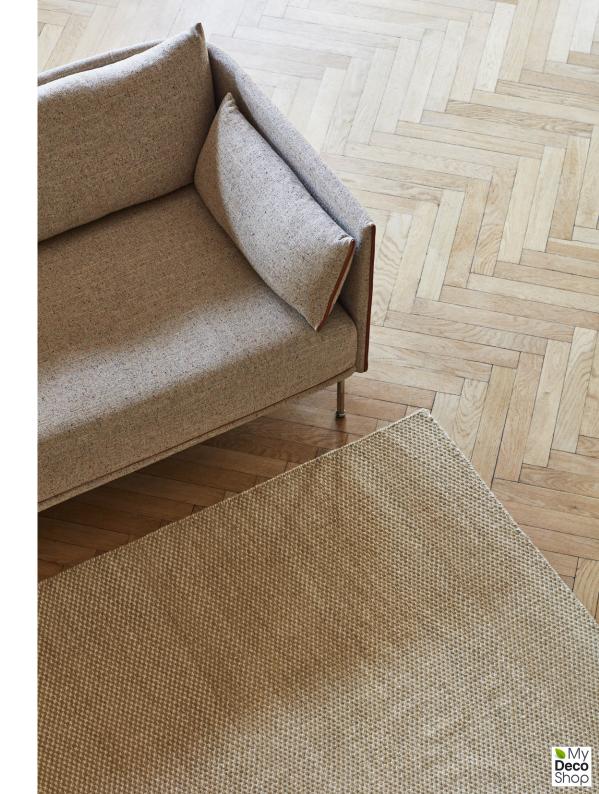

## **TAPIS**

Flat-woven from a blend of natural jute and cotton, Julie Richoz'
Tapis Rug creates a distinctly raw and elegant expression that
is reinforced by its handcrafted appearance. The rug features
a non-slip backing that preserves the shape and minimises the
rug's movement, and is available in different sizes with a variety
of colour options.