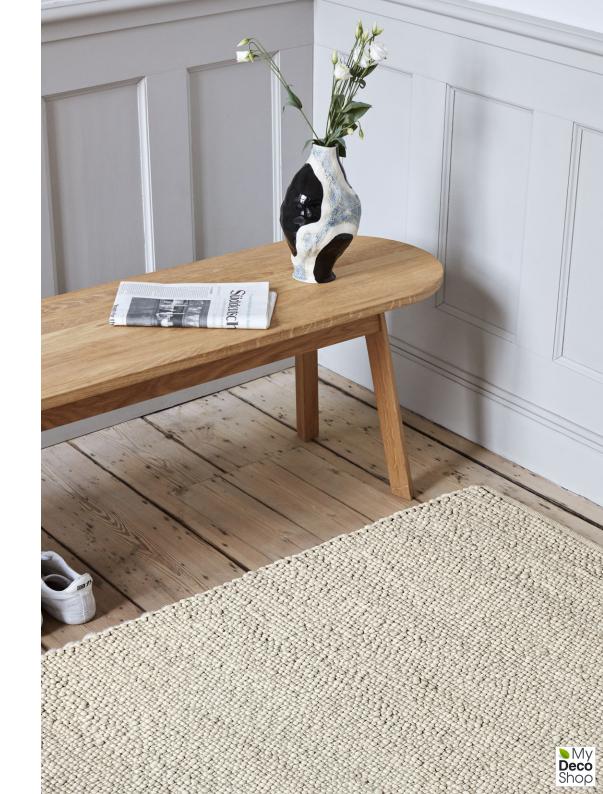

#### **PEAS RANDOM**

Peas Random is woven in India, using hand-rolled balls of wool to create an irregular structure for a more organic feel. The slight variations of texture and tone add subtlety and dimension, making it a versatile addition to most floor spaces.

MATERIAL
Wool, cotton backing\*

MEDIUM GREY L200 x W140 cm L240 x W170 cm L300 x W200 cm