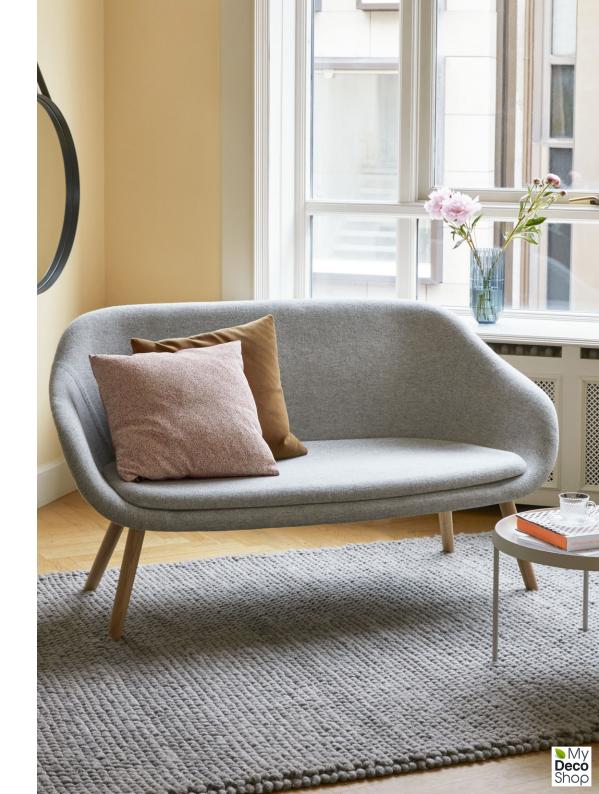

#### **PEAS RANDOM**

Peas Random is woven in India, using hand-rolled balls of wool to create an irregular structure for a more organic feel. The slight variations of texture and tone add subtlety and dimension, making it a versatile addition to most floor spaces.

MATERIAL
Wool, cotton backing\*

MEDIUM GREY L200 x W140 cm L240 x W170 cm L300 x W200 cm