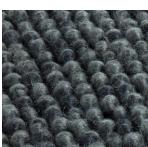

#### **PEAS RANDOM**

Peas Random is woven in India, using hand-rolled balls of wool to create an irregular structure for a more organic feel. The slight variations of texture and tone add subtlety and dimension, making it a versatile addition to most floor spaces.

MATERIAL
Wool, cotton backing\*

MEDIUM GREY L200 x W140 cm L240 x W170 cm L300 x W200 cm