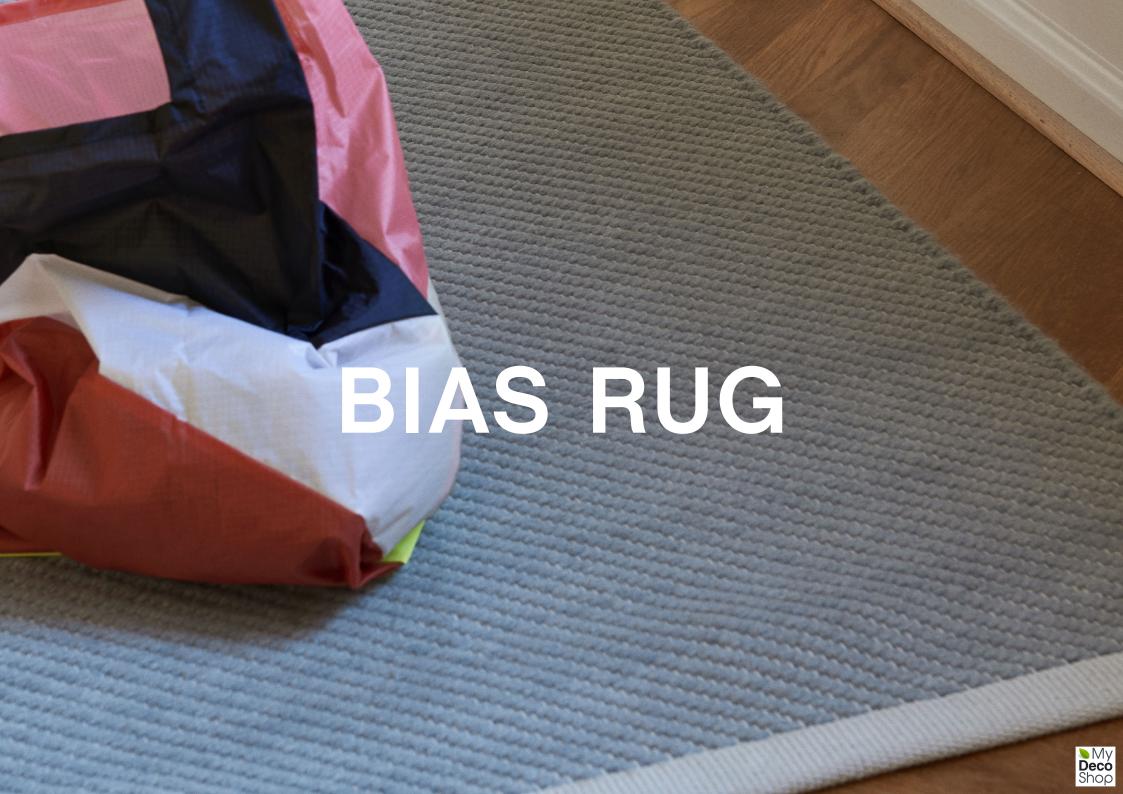

## **BIAS RUG**

Produced in India from a wool and cotton blend, the Bias Rug is woven with a visually appealing two-tone effect. Available in a range of classic and versatile colours, it is an easy way to accent floor space in most interior contexts.

#### MATERIAL

80% wool, 20% cotton

LIGHT BLUE L200 x W80 cm

L200 x W140 cm L240 x W170 cm

DARK BLUE

L200 x W80 cm L200 x W140 cm L240 x W170 cm

**COOL GREY** 

L200 x W80 cm L200 x W140 cm L240 x W170 cm L300 x W200 cm