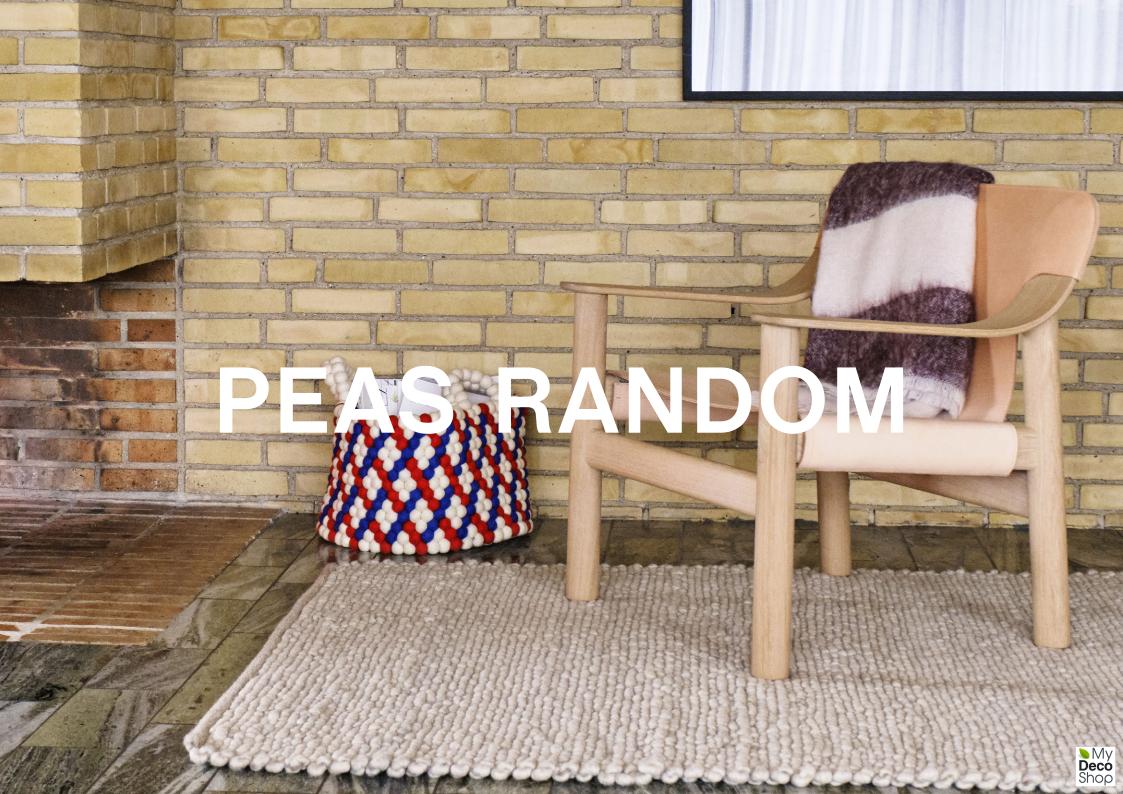

#### **PEAS RANDOM**

Peas Random is woven in India, using hand-rolled balls of wool to create an irregular structure for a more organic feel. The slight variations of texture and tone add subtlety and dimension, making it a versatile addition to most floor spaces.

MATERIAL
Wool, cotton backing\*

MEDIUM GREY L200 x W140 cm L240 x W170 cm L300 x W200 cm