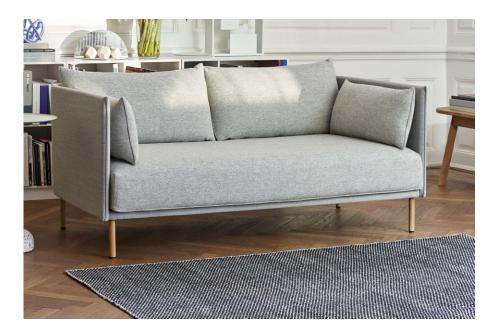

# **MOIRÉ KELIM**

HAY's Moiré kelim is hand-woven in India from different combinations of coloured wool and features serged edges.

Available in four rectangular sizes in a variety of colour combinations.