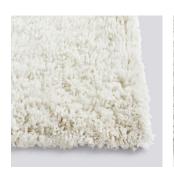

## **SHAGGY RUG**

Hand-woven in pure wool, Shaggy rug has a luxuriously long and dense pile that adds ambiance to a room and is soft underfoot.

Available in different sizes in a choice of colours.

MATERIAL Wool

CREAM L200 x W80 cm L200 x W140 cm L240 x W170 cm

WARM GREY L200 x W80 cm L200 x W140 cm L240 x W170 cm

ROSE L200 x W80 cm L200 x W140 cm L240 x W170 cm