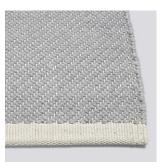

## **BIAS RUG**

Produced in India from a wool and cotton blend, the Bias Rug is woven with a visually appealing two-tone effect. Available in a range of classic and versatile colours, it is an easy way to accent floor space in most interior contexts.

#### MATERIAL

80% wool, 20% cotton

LIGHT BLUE L200 x W80 cm

L200 x W140 cm L240 x W170 cm

DARK BLUE

L200 x W80 cm L200 x W140 cm L240 x W170 cm

**COOL GREY** 

L200 x W80 cm L200 x W140 cm L240 x W170 cm L300 x W200 cm