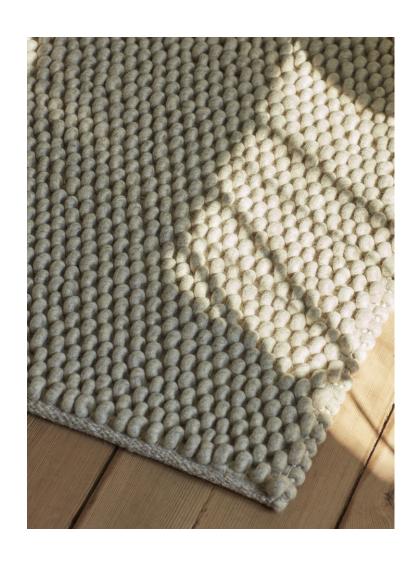

# **PEAS**

Peas is woven in India. The coloured wool felt balls have slight nuances that give the collection a unique and versatile expression.

MATERIAL
Wool, cotton backing\*

MEDIUM GREY L140 x W80 cm L200 x W80 cm L200 x W140 cm L240 x W170 cm L300 x W200 cm

DARK GREEN L200 x W140 cm L240 x W170 cm L300 x W200 cm

SOFT GREY
L140 x W80 cm
L200 x W80 cm
L200 x W140 cm
L240 x W170 cm
L300 x W200 cm

DARK GREY L200 x W140 cm L240 x W170 cm L300 x W200 cm