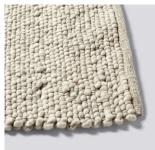

# **PEAS**

Peas is woven in India. The coloured wool felt balls have slight nuances that give the collection a unique and versatile expression.

MATERIAL
Wool, cotton backing\*

MEDIUM GREY L140 x W80 cm L200 x W80 cm L200 x W140 cm L240 x W170 cm L300 x W200 cm

DARK GREEN L200 x W140 cm L240 x W170 cm L300 x W200 cm

SOFT GREY
L140 x W80 cm
L200 x W80 cm
L200 x W140 cm
L240 x W170 cm
L300 x W200 cm

DARK GREY L200 x W140 cm L240 x W170 cm L300 x W200 cm