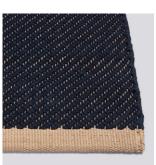

## **RAW RUG NO 2**

HAY's Raw Rug NO 2 is a series of tightly tufted rectangular rugs made from soft wool with a cotton backing. Raw Rug No 2 is an updated version of the previous Raw Rug and is available in more sizes and colours. Raw Rug NO 2 comes without fringes.

MATERIAL Wool

LIGHT BLUE L240 x W170 cm L300 x W200 cm L400 x W300 cm

**SAND** L240 x W170 cm L300 x W200 cm

DARK GREEN L200 x W80 cm L200 x W140 cm L240 x W170 cm

DARK GREY L200 x W80 cm L240 x W170 cm L300 x W200 cm