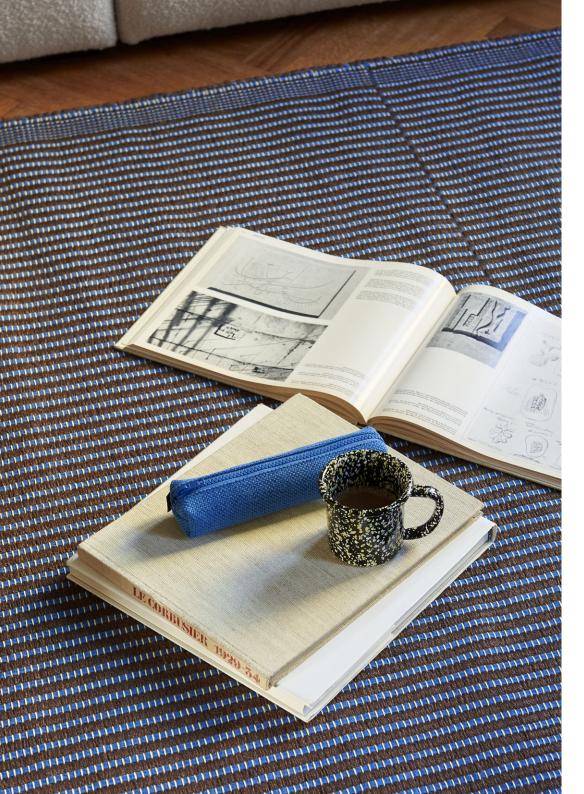

## **TAPIS**

Flat-woven from a blend of natural jute and cotton, Julie Richoz'
Tapis Rug creates a distinctly raw and elegant expression that
is reinforced by its handcrafted appearance. The rug features
a non-slip backing that preserves the shape and minimises the
rug's movement, and is available in different sizes with a variety
of colour options.

MATERIAL

Jute, cotton, polyester backing

CHESTNUT & BLUE L200 x W80 cm L200 x W140 cm L240 x W170 cm

BLACK AND GREEN L200 x W80 cm L200 x W140 cm L240 x W170 cm

OFF WHITE AND LAVENDER
L200 x W80 cm
L200 x W140 cm
L240 x W170 cm