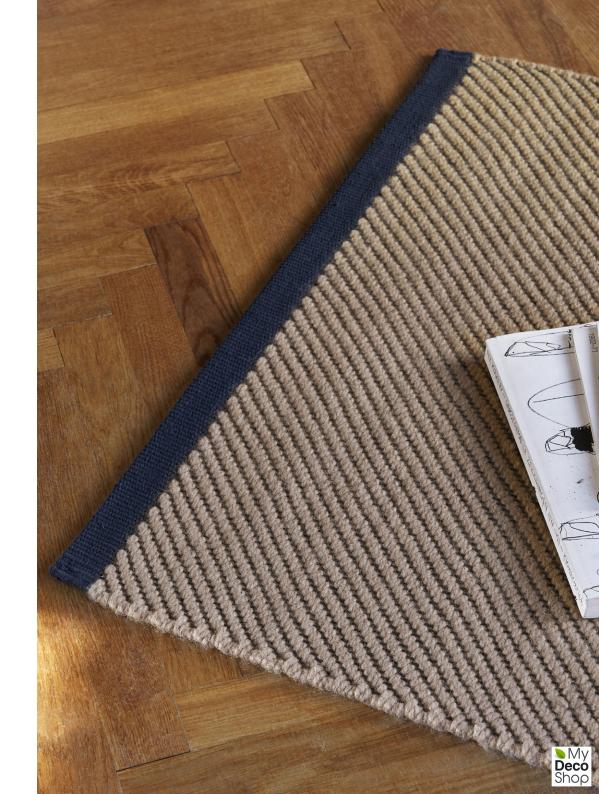

## **BIAS RUG**

Produced in India from a wool and cotton blend, the Bias Rug is woven with a visually appealing two-tone effect. Available in a range of classic and versatile colours, it is an easy way to accent floor space in most interior contexts.

#### MATERIAL

80% wool, 20% cotton

LIGHT BLUE L200 x W80 cm

L200 x W140 cm L240 x W170 cm

DARK BLUE

L200 x W80 cm L200 x W140 cm L240 x W170 cm

**COOL GREY** 

L200 x W80 cm L200 x W140 cm L240 x W170 cm L300 x W200 cm