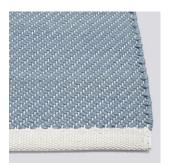

## **BIAS RUG**

Produced in India from a wool and cotton blend, the Bias Rug is woven with a visually appealing two-tone effect. Available in a range of classic and versatile colours, it is an easy way to accent floor space in most interior contexts.

#### MATERIAL

80% wool, 20% cotton

LIGHT BLUE L200 x W80 cm

L200 x W140 cm L240 x W170 cm

DARK BLUE

L200 x W80 cm L200 x W140 cm L240 x W170 cm

**COOL GREY** 

L200 x W80 cm L200 x W140 cm L240 x W170 cm L300 x W200 cm