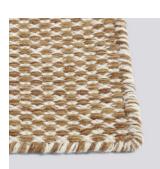

## **BIAS RUG**

Produced in India from a wool and cotton blend, the Bias Rug is woven with a visually appealing two-tone effect. Available in a range of classic and versatile colours, it is an easy way to accent floor space in most interior contexts.

#### MATERIAL

80% wool, 20% cotton

LIGHT BLUE L200 x W80 cm

L200 x W140 cm L240 x W170 cm

DARK BLUE

L200 x W80 cm L200 x W140 cm L240 x W170 cm

**COOL GREY** 

L200 x W80 cm L200 x W140 cm L240 x W170 cm L300 x W200 cm

CAPPUCCINO

L200 x W80 cm L200 x W140 cm L240 x W170 cm L300 x W200 cm