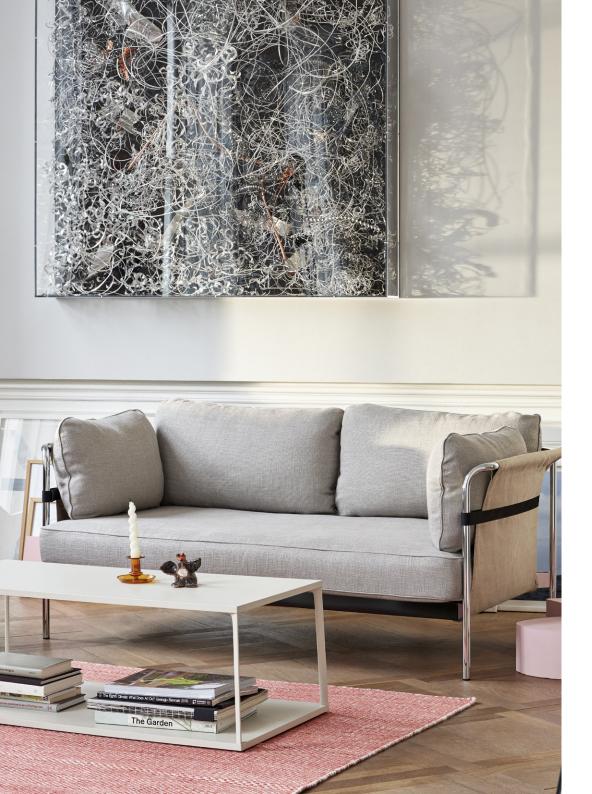

# **MOIRÉ KELIM**

HAY's Moiré kelim is hand-woven in India from different combinations of coloured wool and features serged edges.

Available in four rectangular sizes in a variety of colour combinations.