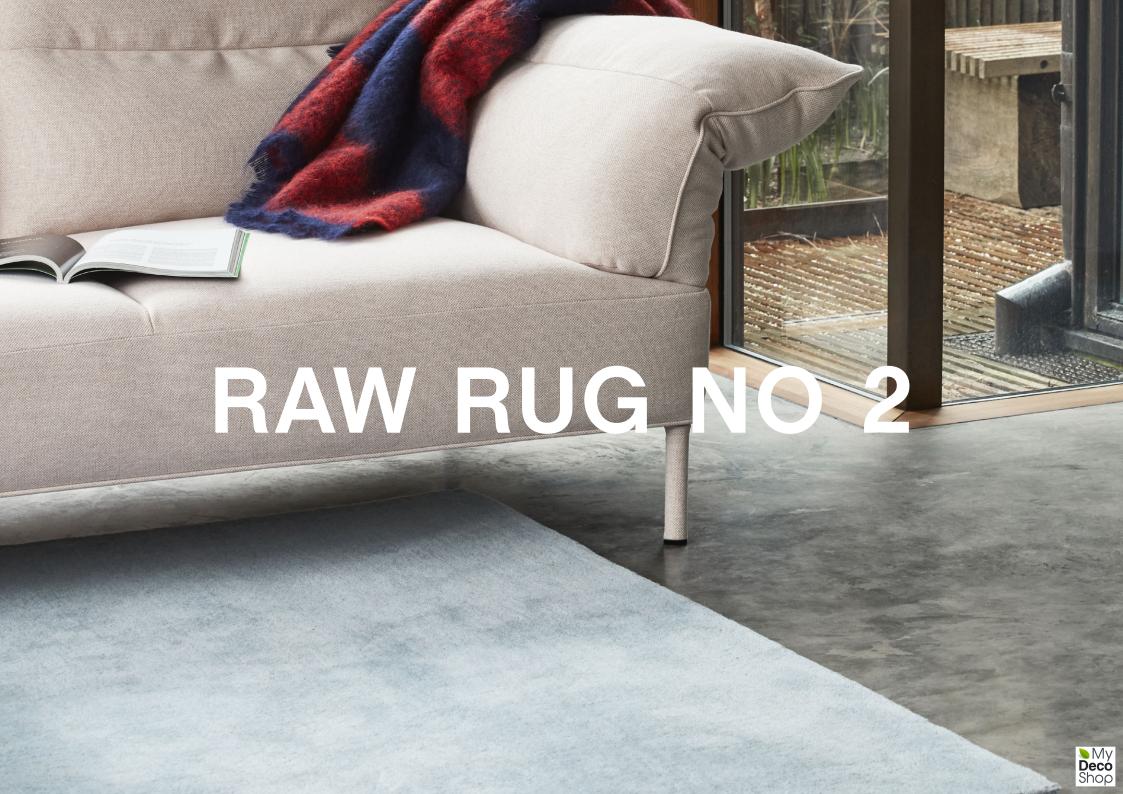

## **RAW RUG NO 2**

HAY's Raw Rug NO 2 is a series of tightly tufted rectangular rugs made from soft wool with a cotton backing. Raw Rug No 2 is an updated version of the previous Raw Rug and is available in more sizes and colours. Raw Rug NO 2 comes without fringes.

MATERIAL Wool

LIGHT BLUE L240 x W170 cm L300 x W200 cm L400 x W300 cm

**SAND** L240 x W170 cm L300 x W200 cm

DARK GREEN L200 x W80 cm L200 x W140 cm L240 x W170 cm

DARK GREY L200 x W80 cm L240 x W170 cm L300 x W200 cm

LIGHT GREY L200 x W80 cm L240 x W170 cm L300 x W200 cm

MIDNIGHT BLUE L200 x W80 cm L200 x W140 cm L240 x W170 cm L300 x W200 cm

POWDER L200 x W80 cm L200 x W140 cm L240 x W170 cm