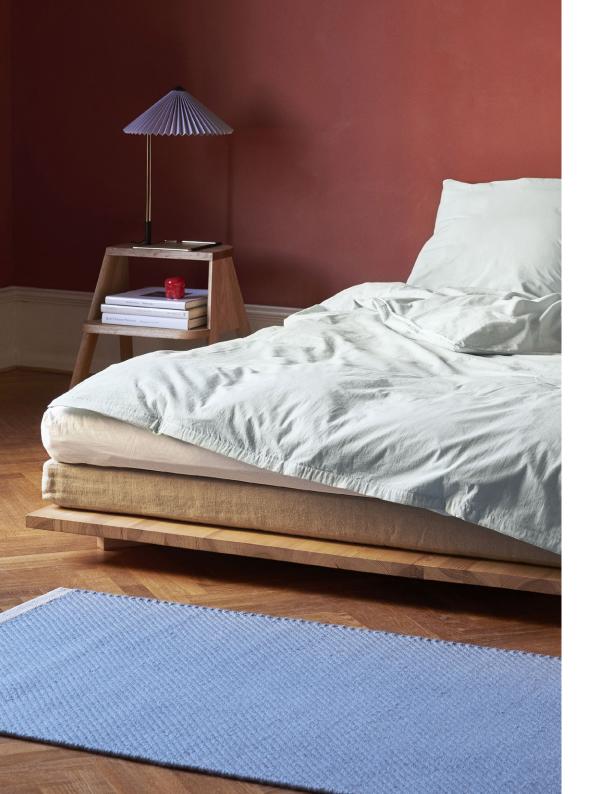

## **BIAS RUG**

Produced in India from a wool and cotton blend, the Bias Rug is woven with a visually appealing two-tone effect. Available in a range of classic and versatile colours, it is an easy way to accent floor space in most interior contexts.

#### MATERIAL

80% wool, 20% cotton

LIGHT BLUE L200 x W80 cm

L200 x W140 cm L240 x W170 cm

DARK BLUE

L200 x W80 cm L200 x W140 cm L240 x W170 cm

**COOL GREY** 

L200 x W80 cm L200 x W140 cm L240 x W170 cm L300 x W200 cm