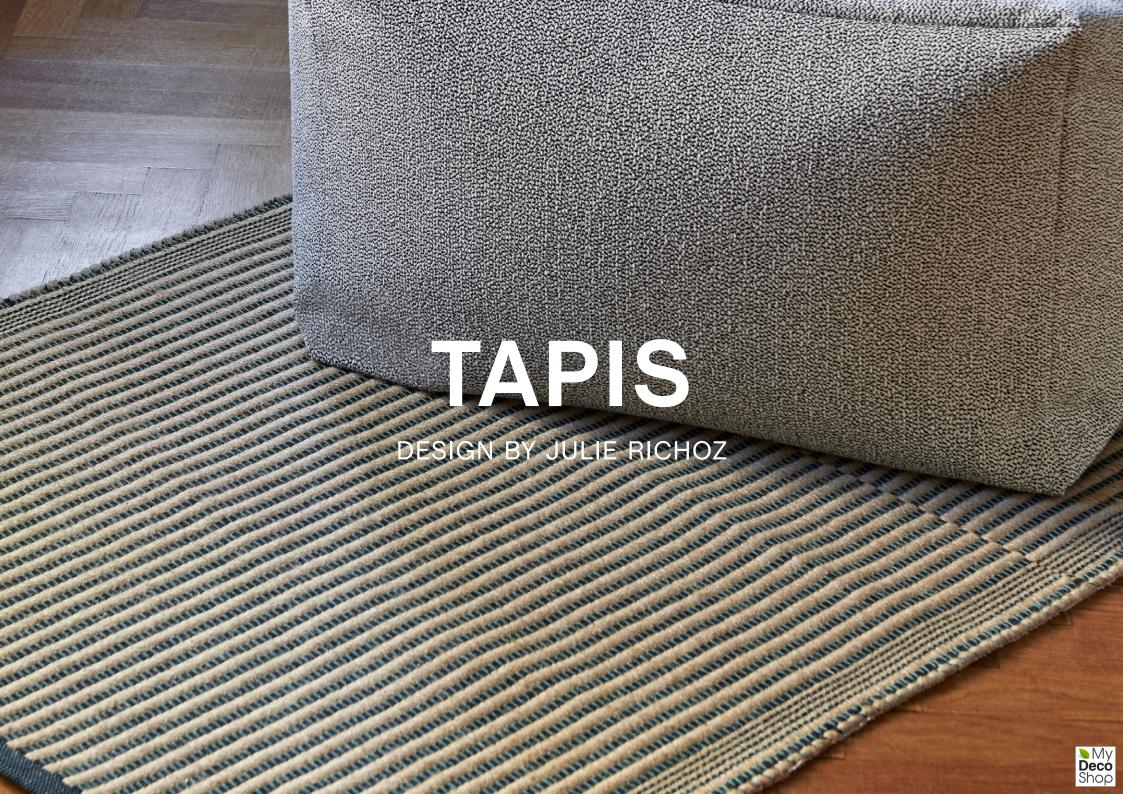

## **TAPIS**

Flat-woven from a blend of natural jute and cotton, Julie Richoz'
Tapis Rug creates a distinctly raw and elegant expression that
is reinforced by its handcrafted appearance. The rug features
a non-slip backing that preserves the shape and minimises the
rug's movement, and is available in different sizes with a variety
of colour options.

MATERIAL

Jute, cotton, polyester backing

CHESTNUT & BLUE L200 x W80 cm L200 x W140 cm L240 x W170 cm

BLACK AND GREEN L200 x W80 cm L200 x W140 cm L240 x W170 cm

OFF WHITE AND LAVENDER
L200 x W80 cm
L200 x W140 cm
L240 x W170 cm