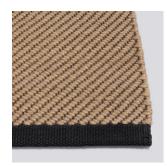

## **RAW RUG NO 2**

HAY's Raw Rug NO 2 is a series of tightly tufted rectangular rugs made from soft wool with a cotton backing. Raw Rug No 2 is an updated version of the previous Raw Rug and is available in more sizes and colours. Raw Rug NO 2 comes without fringes.

MATERIAL Wool

LIGHT BLUE L240 x W170 cm L300 x W200 cm L400 x W300 cm

**SAND** L240 x W170 cm L300 x W200 cm

DARK GREEN L200 x W80 cm L200 x W140 cm L240 x W170 cm

DARK GREY L200 x W80 cm L240 x W170 cm L300 x W200 cm