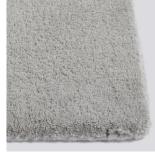

## **SHAGGY RUG**

Hand-woven in pure wool, Shaggy rug has a luxuriously long and dense pile that adds ambiance to a room and is soft underfoot.

Available in different sizes in a choice of colours.

MATERIAL Wool

CREAM L200 x W80 cm L200 x W140 cm L240 x W170 cm

WARM GREY L200 x W80 cm L200 x W140 cm L240 x W170 cm

ROSE L200 x W80 cm L200 x W140 cm L240 x W170 cm