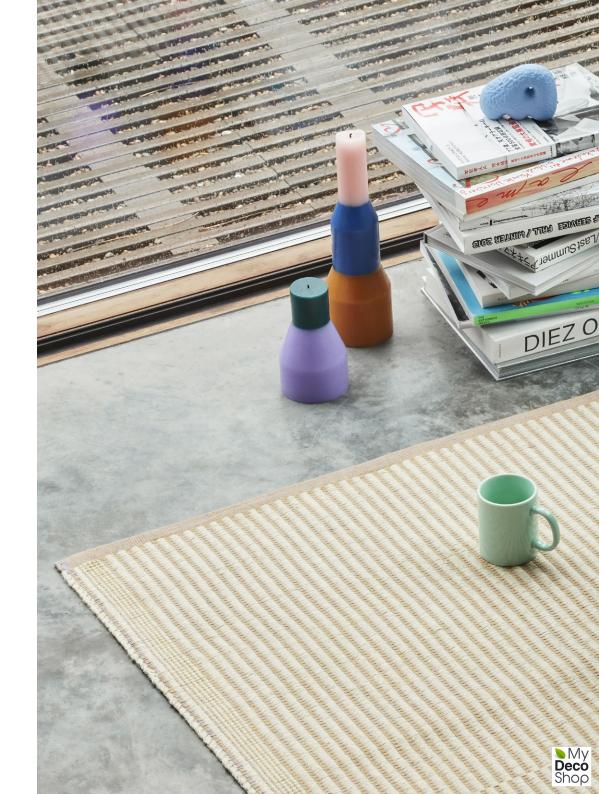

## **TAPIS**

Flat-woven from a blend of natural jute and cotton, Julie Richoz'
Tapis Rug creates a distinctly raw and elegant expression that
is reinforced by its handcrafted appearance. The rug features
a non-slip backing that preserves the shape and minimises the
rug's movement, and is available in different sizes with a variety
of colour options.

MATERIAL

Jute, cotton, polyester backing

CHESTNUT & BLUE L200 x W80 cm L200 x W140 cm L240 x W170 cm

BLACK AND GREEN L200 x W80 cm L200 x W140 cm L240 x W170 cm

OFF WHITE AND LAVENDER
L200 x W80 cm
L200 x W140 cm
L240 x W170 cm