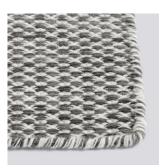

## **BIAS RUG**

Produced in India from a wool and cotton blend, the Bias Rug is woven with a visually appealing two-tone effect. Available in a range of classic and versatile colours, it is an easy way to accent floor space in most interior contexts.

#### MATERIAL

80% wool, 20% cotton

LIGHT BLUE L200 x W80 cm

L200 x W140 cm L240 x W170 cm

DARK BLUE

L200 x W80 cm L200 x W140 cm L240 x W170 cm

**COOL GREY** 

L200 x W80 cm L200 x W140 cm L240 x W170 cm L300 x W200 cm

CAPPUCCINO

L200 x W80 cm L200 x W140 cm L240 x W170 cm L300 x W200 cm