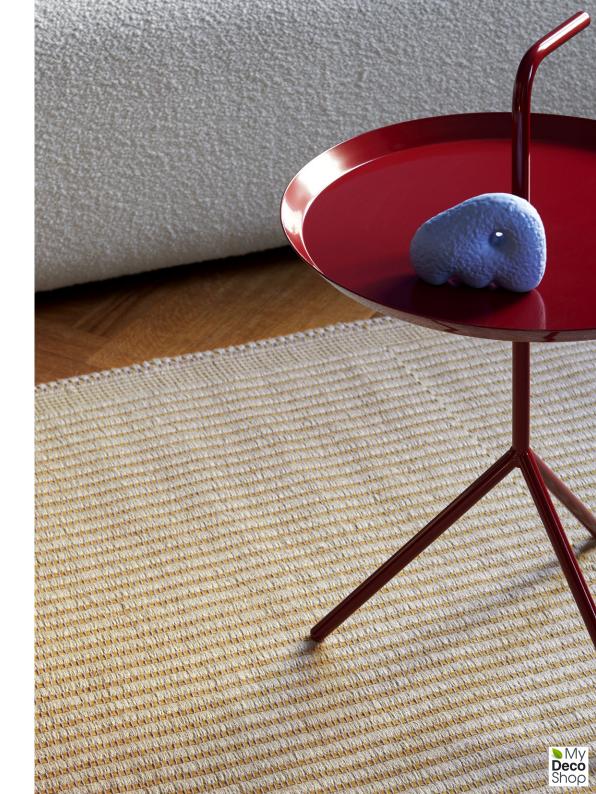

## **TAPIS**

Flat-woven from a blend of natural jute and cotton, Julie Richoz'
Tapis Rug creates a distinctly raw and elegant expression that
is reinforced by its handcrafted appearance. The rug features
a non-slip backing that preserves the shape and minimises the
rug's movement, and is available in different sizes with a variety
of colour options.

MATERIAL

Jute, cotton, polyester backing

CHESTNUT & BLUE L200 x W80 cm L200 x W140 cm L240 x W170 cm

BLACK AND GREEN L200 x W80 cm L200 x W140 cm L240 x W170 cm

OFF WHITE AND LAVENDER
L200 x W80 cm
L200 x W140 cm
L240 x W170 cm