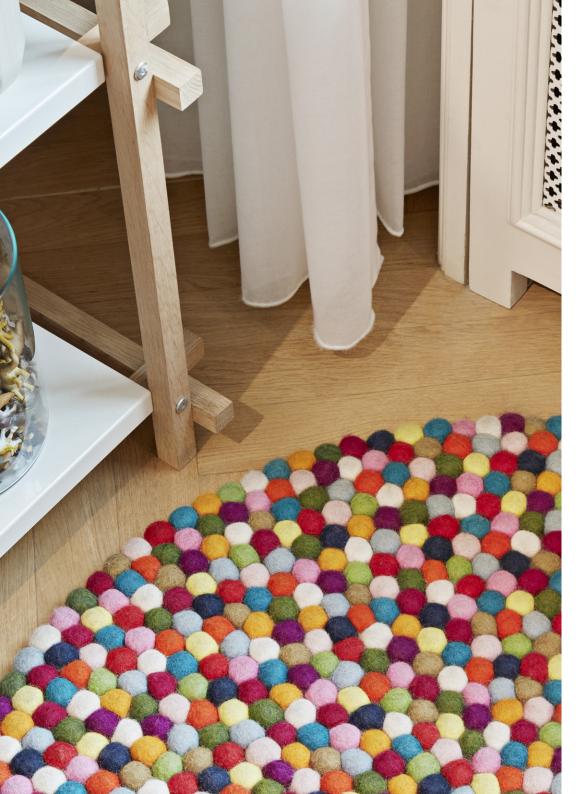

## **PINOCCHIO**

The Pinocchio Rug is named after a Danish candy - colourful sugar-coated liquorice balls. Handmade in Nepal using traditional craft methods, the brightly-coloured felt balls are individually rolled, strung on a cord and sewn into a circular rug that's ideal for brightening up any interior space.

#### MATERIAL Wool

MULTI COLOUR Ø90 cm

MULTI COLOUR Ø140 cm