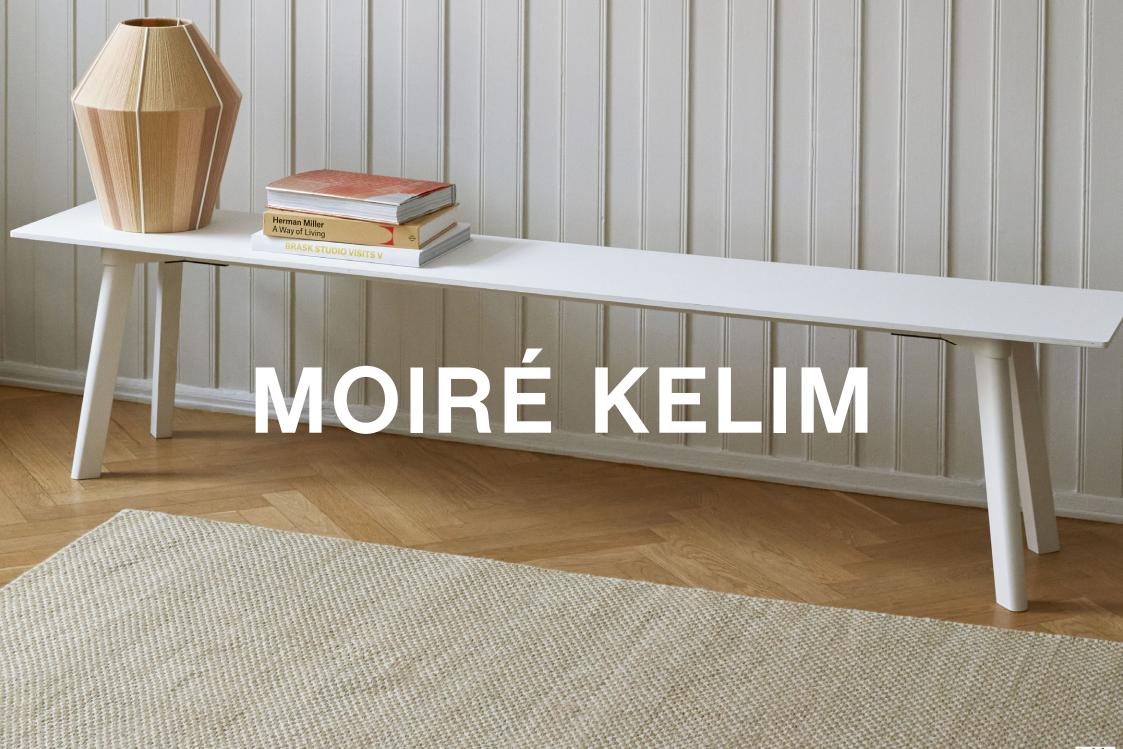

# **MOIRÉ KELIM**

HAY's Moiré kelim is hand-woven in India from different combinations of coloured wool and features serged edges.

Available in four rectangular sizes in a variety of colour combinations.