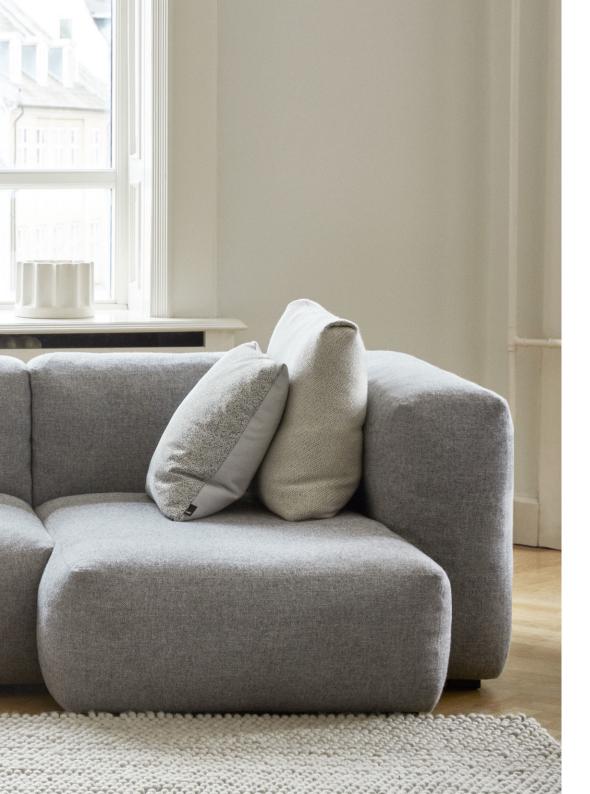

#### **PEAS RANDOM**

Peas Random is woven in India, using hand-rolled balls of wool to create an irregular structure for a more organic feel. The slight variations of texture and tone add subtlety and dimension, making it a versatile addition to most floor spaces.

MATERIAL
Wool, cotton backing\*

MEDIUM GREY L200 x W140 cm L240 x W170 cm L300 x W200 cm