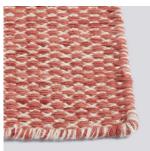

# **MOIRÉ KELIM**

HAY's Moiré kelim is hand-woven in India from different combinations of coloured wool and features serged edges.

Available in four rectangular sizes in a variety of colour combinations.

#### MATERIAL Wool

SAND L200 x W140 cm L240 x W170 cm L300 x W200 cm L400 x W300 cm

GREY L200 x W140 cm L240 x W170 cm L300 x W200 cm L400 x W300 cm

CORAL L200 x W140 cm L240 x W170 cm

DARK GREEN L200 x W140 cm L240 x W170 cm L300 x W200 cm L400 x W300 cm

**YELLOW** L200 x W140 cm L240 x W170 cm