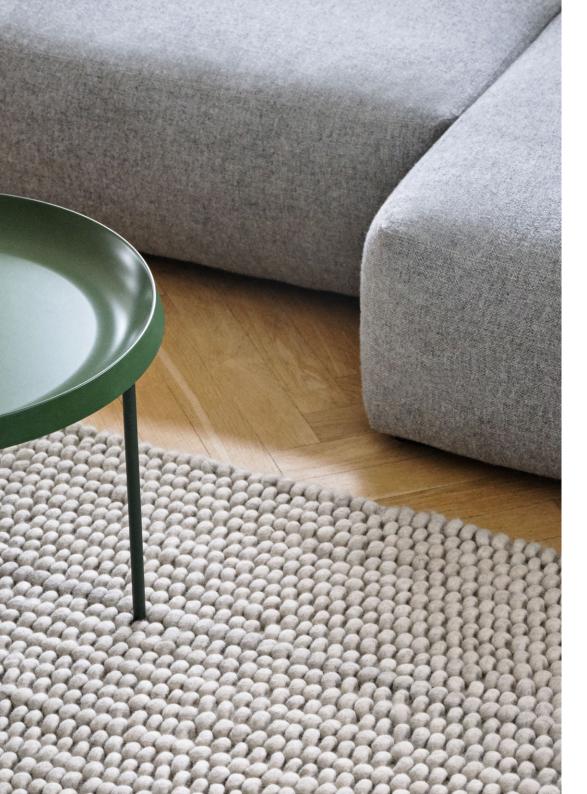

#### **PEAS RANDOM**

Peas Random is woven in India, using hand-rolled balls of wool to create an irregular structure for a more organic feel. The slight variations of texture and tone add subtlety and dimension, making it a versatile addition to most floor spaces.

MATERIAL
Wool, cotton backing\*

MEDIUM GREY L200 x W140 cm L240 x W170 cm L300 x W200 cm