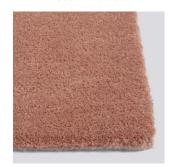

## **SHAGGY RUG**

Hand-woven in pure wool, Shaggy rug has a luxuriously long and dense pile that adds ambiance to a room and is soft underfoot.

Available in different sizes in a choice of colours.

MATERIAL Wool

CREAM L200 x W80 cm L200 x W140 cm L240 x W170 cm

WARM GREY L200 x W80 cm L200 x W140 cm L240 x W170 cm

ROSE L200 x W80 cm L200 x W140 cm L240 x W170 cm