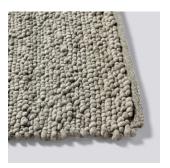

# **PEAS**

Peas is woven in India. The coloured wool felt balls have slight nuances that give the collection a unique and versatile expression.

MATERIAL
Wool, cotton backing\*

MEDIUM GREY L140 x W80 cm L200 x W80 cm L200 x W140 cm L240 x W170 cm L300 x W200 cm

DARK GREEN L200 x W140 cm L240 x W170 cm L300 x W200 cm

SOFT GREY
L140 x W80 cm
L200 x W80 cm
L200 x W140 cm
L240 x W170 cm
L300 x W200 cm

DARK GREY L200 x W140 cm L240 x W170 cm L300 x W200 cm