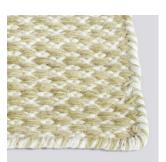

## **TAPIS**

Flat-woven from a blend of natural jute and cotton, Julie Richoz'
Tapis Rug creates a distinctly raw and elegant expression that
is reinforced by its handcrafted appearance. The rug features
a non-slip backing that preserves the shape and minimises the
rug's movement, and is available in different sizes with a variety
of colour options.

MATERIAL

Jute, cotton, polyester backing

CHESTNUT & BLUE L200 x W80 cm L200 x W140 cm L240 x W170 cm

BLACK AND GREEN L200 x W80 cm L200 x W140 cm L240 x W170 cm

OFF WHITE AND LAVENDER
L200 x W80 cm
L200 x W140 cm
L240 x W170 cm