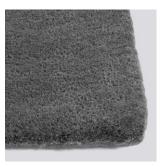

## **RAW RUG NO 2**

HAY's Raw Rug NO 2 is a series of tightly tufted rectangular rugs made from soft wool with a cotton backing. Raw Rug No 2 is an updated version of the previous Raw Rug and is available in more sizes and colours. Raw Rug NO 2 comes without fringes.

MATERIAL Wool

LIGHT BLUE L240 x W170 cm L300 x W200 cm L400 x W300 cm

**SAND** L240 x W170 cm L300 x W200 cm

DARK GREEN L200 x W80 cm L200 x W140 cm L240 x W170 cm

DARK GREY L200 x W80 cm L240 x W170 cm L300 x W200 cm

LIGHT GREY L200 x W80 cm L240 x W170 cm L300 x W200 cm

MIDNIGHT BLUE L200 x W80 cm L200 x W140 cm L240 x W170 cm L300 x W200 cm

POWDER L200 x W80 cm L200 x W140 cm L240 x W170 cm