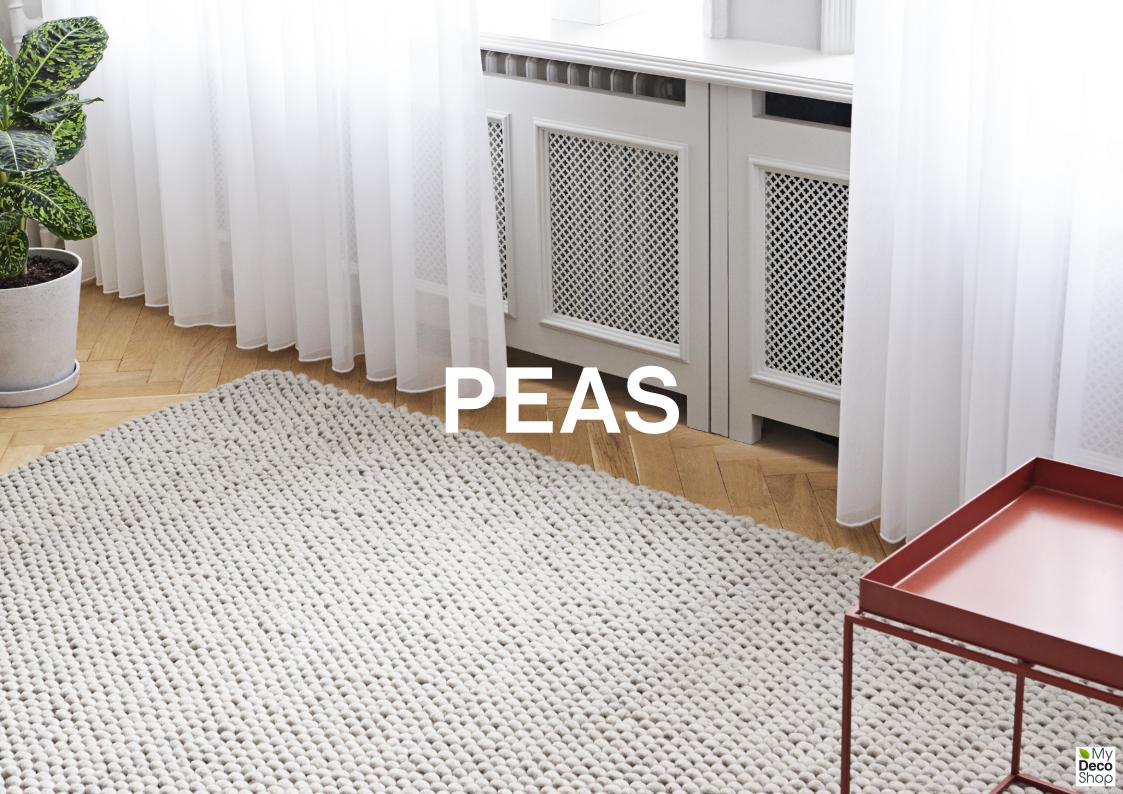

# **PEAS**

Peas is woven in India. The coloured wool felt balls have slight nuances that give the collection a unique and versatile expression.

MATERIAL
Wool, cotton backing\*

MEDIUM GREY L140 x W80 cm L200 x W80 cm L200 x W140 cm L240 x W170 cm L300 x W200 cm