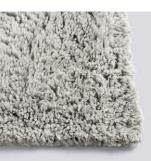

## **SHAGGY RUG**

Hand-woven in pure wool, Shaggy rug has a luxuriously long and dense pile that adds ambiance to a room and is soft underfoot.

Available in different sizes in a choice of colours.

MATERIAL Wool

CREAM L200 x W80 cm L200 x W140 cm L240 x W170 cm

WARM GREY L200 x W80 cm L200 x W140 cm L240 x W170 cm

ROSE L200 x W80 cm L200 x W140 cm L240 x W170 cm