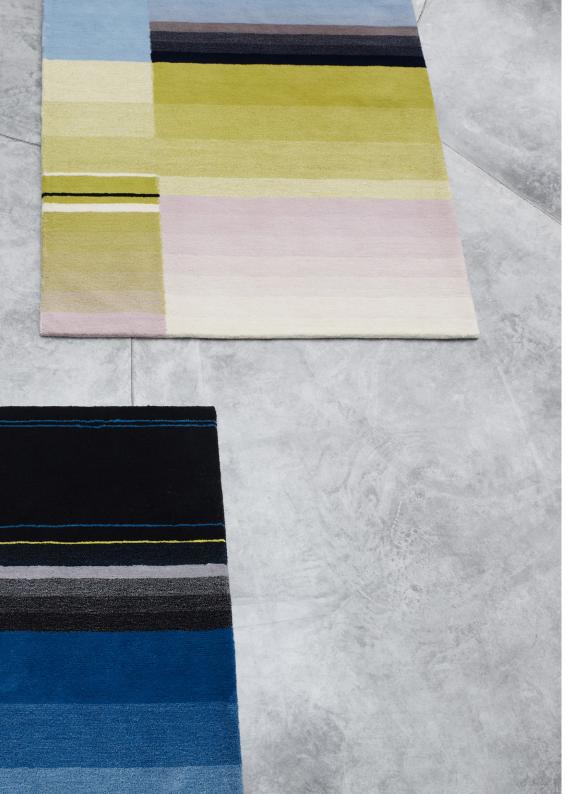

#### **COLOUR CARPET**

Colour Carpet is Scholten & Baijings's first rug collection for HAY in 100% New Zealand wool, where three carpets offer three distinct identities, each with their own unique colour scheme and graphic expression.

# MATERIAL Wool, cotton backing

**NO. 1** L240 X W170 CM

**NO. 5** L240 X W170 CM