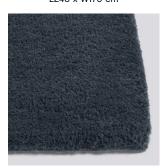

## **RAW RUG NO 2**

HAY's Raw Rug NO 2 is a series of tightly tufted rectangular rugs made from soft wool with a cotton backing. Raw Rug No 2 is an updated version of the previous Raw Rug and is available in more sizes and colours. Raw Rug NO 2 comes without fringes.

MATERIAL Wool

LIGHT BLUE L240 x W170 cm L300 x W200 cm L400 x W300 cm

**SAND** L240 x W170 cm L300 x W200 cm

DARK GREEN L200 x W80 cm L200 x W140 cm L240 x W170 cm

DARK GREY L200 x W80 cm L240 x W170 cm L300 x W200 cm

LIGHT GREY L200 x W80 cm L240 x W170 cm L300 x W200 cm

MIDNIGHT BLUE L200 x W80 cm L200 x W140 cm L240 x W170 cm L300 x W200 cm

POWDER L200 x W80 cm L200 x W140 cm L240 x W170 cm