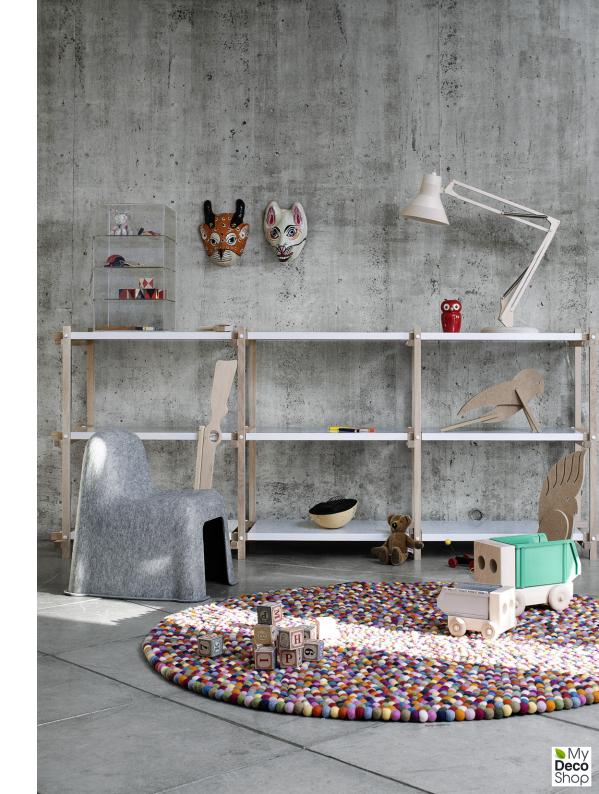

## **PINOCCHIO**

The Pinocchio Rug is named after a Danish candy - colourful sugar-coated liquorice balls. Handmade in Nepal using traditional craft methods, the brightly-coloured felt balls are individually rolled, strung on a cord and sewn into a circular rug that's ideal for brightening up any interior space.

#### MATERIAL Wool

MULTI COLOUR Ø90 cm

MULTI COLOUR Ø140 cm