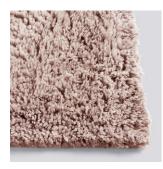

## **SHAGGY RUG**

Hand-woven in pure wool, Shaggy rug has a luxuriously long and dense pile that adds ambiance to a room and is soft underfoot.

Available in different sizes in a choice of colours.

MATERIAL Wool

CREAM L200 x W80 cm L200 x W140 cm L240 x W170 cm

WARM GREY L200 x W80 cm L200 x W140 cm L240 x W170 cm

ROSE L200 x W80 cm L200 x W140 cm L240 x W170 cm