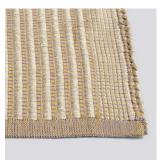

## **BIAS RUG**

Produced in India from a wool and cotton blend, the Bias Rug is woven with a visually appealing two-tone effect. Available in a range of classic and versatile colours, it is an easy way to accent floor space in most interior contexts.

#### MATERIAL

80% wool, 20% cotton

LIGHT BLUE L200 x W80 cm

L200 x W140 cm L240 x W170 cm

DARK BLUE

L200 x W80 cm L200 x W140 cm L240 x W170 cm

**COOL GREY** 

L200 x W80 cm L200 x W140 cm L240 x W170 cm L300 x W200 cm