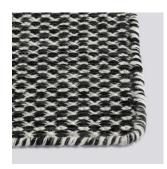

# **MOIRÉ KELIM**

HAY's Moiré kelim is hand-woven in India from different combinations of coloured wool and features serged edges.

Available in four rectangular sizes in a variety of colour combinations.

#### MATERIAL Wool

SAND L200 x W140 cm L240 x W170 cm L300 x W200 cm L400 x W300 cm

GREY L200 x W140 cm L240 x W170 cm L300 x W200 cm L400 x W300 cm

CORAL L200 x W140 cm L240 x W170 cm

DARK GREEN L200 x W140 cm L240 x W170 cm L300 x W200 cm L400 x W300 cm