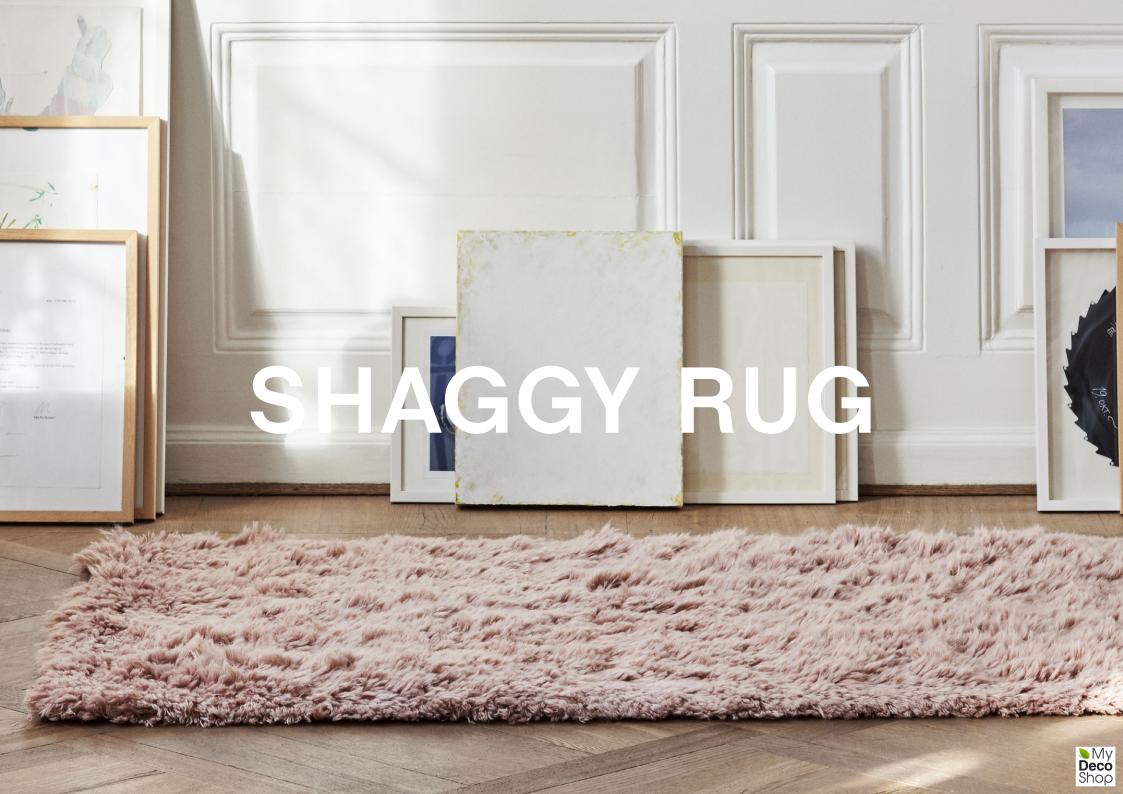

## **SHAGGY RUG**

Hand-woven in pure wool, Shaggy rug has a luxuriously long and dense pile that adds ambiance to a room and is soft underfoot.

Available in different sizes in a choice of colours.

MATERIAL Wool

CREAM L200 x W80 cm L200 x W140 cm L240 x W170 cm

WARM GREY L200 x W80 cm L200 x W140 cm L240 x W170 cm

ROSE L200 x W80 cm L200 x W140 cm L240 x W170 cm