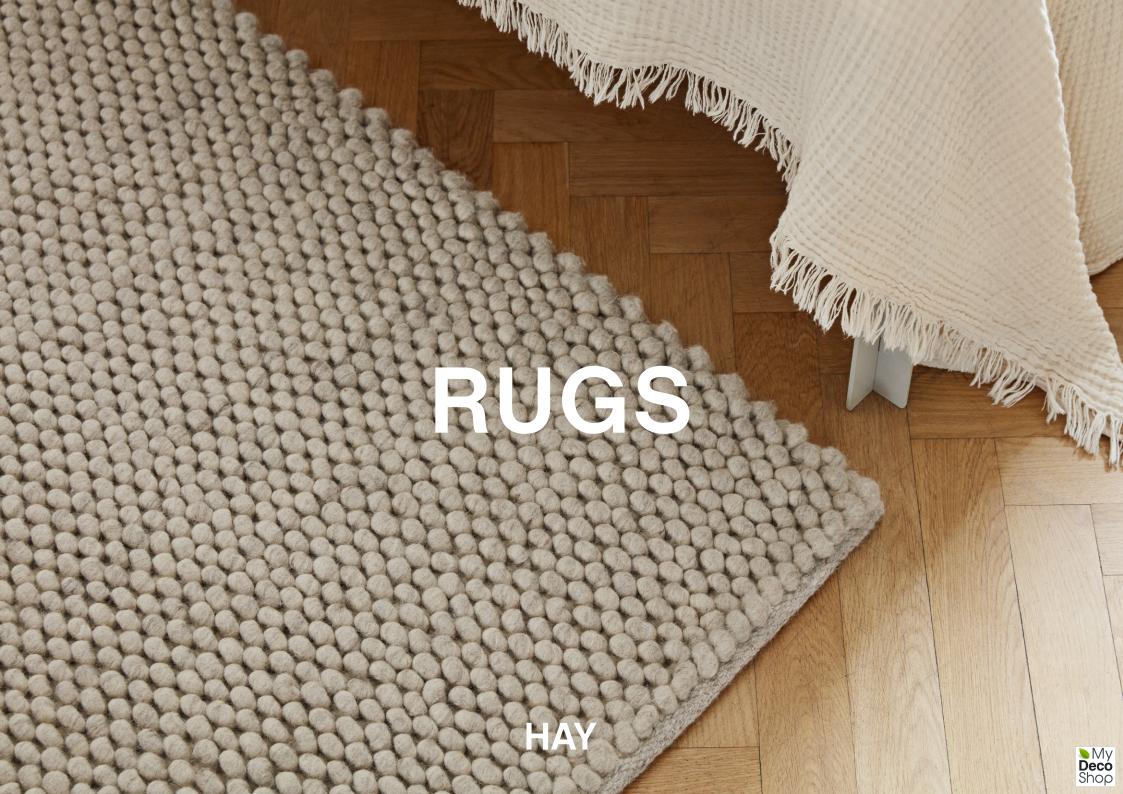

## **RUGS**

HAY's rug collection is designed to complement any floor area
– both aesthetically and functionally – by combining textures
and nuances to give the rugs unique character. Covering a full
palette of colours – from subtle nuances and two-toned hues, to
clean colours and bright patterns, our rugs are crafted in natural
and durable materials like wool, cotton and jute.

Whatever the intended purpose – adding underfoot warmth, injecting a subtle accent of colour or serving as an eye-catching statement – HAY's timeless rugs offer infinite design possibilities that will complement any interior space for many years to come.