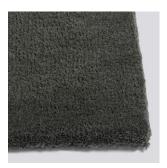

## **RAW RUG NO 2**

HAY's Raw Rug NO 2 is a series of tightly tufted rectangular rugs made from soft wool with a cotton backing. Raw Rug No 2 is an updated version of the previous Raw Rug and is available in more sizes and colours. Raw Rug NO 2 comes without fringes.

MATERIAL Wool

LIGHT BLUE L240 x W170 cm L300 x W200 cm L400 x W300 cm

**SAND** L240 x W170 cm L300 x W200 cm

DARK GREEN L200 x W80 cm L200 x W140 cm L240 x W170 cm

DARK GREY L200 x W80 cm L240 x W170 cm L300 x W200 cm