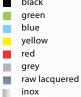

## PLOPP KITCHEN designed by zieta

Materials steel, inox Colours white black

First shown on YCP in September 2009 during the London Design Festival, the new Plopp Family includes: Mini Stool, Standard Stool and a Kitchen Stool. New Plopps work great socially – everyone will find a height and colours suitable for them.