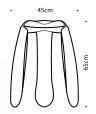

Plopp Kitchen stool is answering the needs of the people that enjoy to have technologically advanced piece of furniture while spending their time in the kitchen or at their desk while working.

Please note: Raw lacquered steel version of the Plopp stool is designed to have an industrial look which allows some scratches, rust stains or indications of welding process on the metal surface underneath the lacquer.