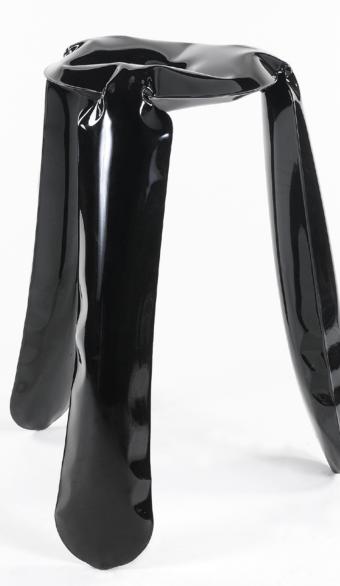

Plopp Kitchen stool is answering the needs of the people that enjoy to have technologically advanced piece of furniture while spending their time in the kitchen or at their desk while working.

Please note: Raw lacquered steel version of the Plopp stool is designed to have an industrial look which allows some scratches, rust stains or indications of welding process on the metal surface underneath the lacquer.