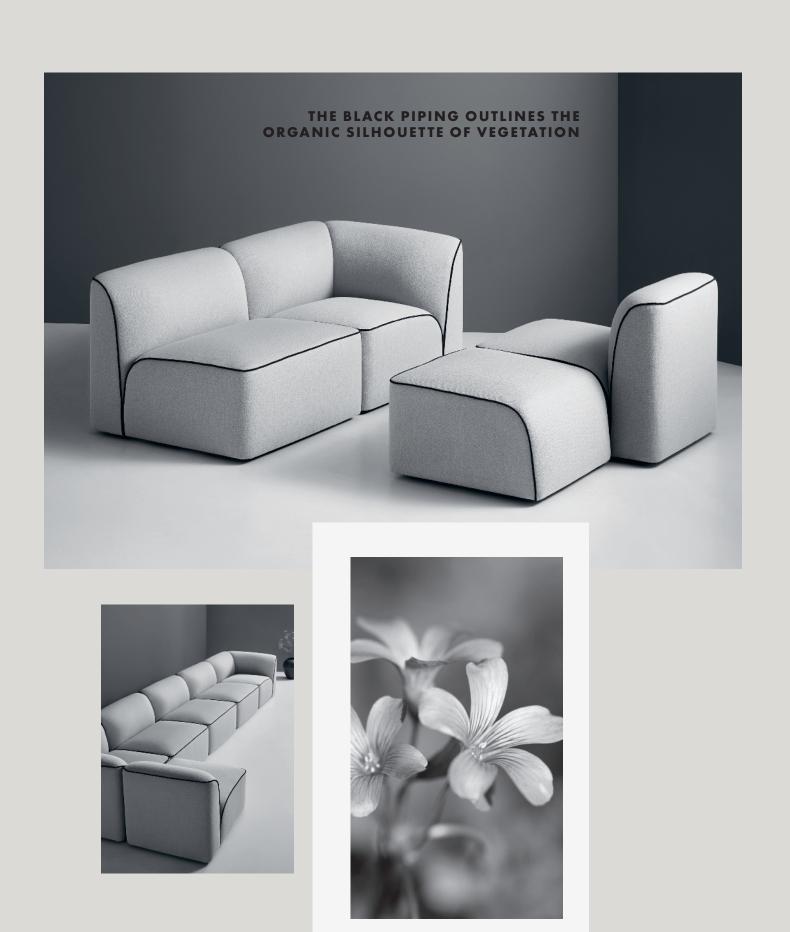

## "WE WANTED TO DEVELOP A MODULAR SOFA WITH ORGANIC SHAPES WITHOUT LOSING ITS ABILITY TO COMPOSE PERFECTLY"

- YONOH

The two designers have found their inspiration of the Flora sofa in the natural shapes of vegetation. From how the petals of flowers grow in organic ways. With this concept in mind, Yonoh wanted to design and develop a modular sofa with outlines of a petal flower without losing its ability to compose perfectly. "The subtle detail of the union between the backrest and the seat is the base point from where the design grows" explain designers Clara del Portillo and Alex Selma.

## FLORA sofa

The distinctive detail of Flora is the curved shapes outlined by an elegant black piping that marks the contour of the sofa. This is what gives Flora its expressive character. Whether as a stand alone module or combining different modules, the low backrest and deep seat provide a lounging and open feel while offering maximum comfort. The four modules can be customised in various ways to suit different rooms and purposes. Create a casual corner in a private home or lavish lounge areas in public spaces. Combine two corners for a love seat or expand with one or more middle modules to make space for the entire family. Flora rests on low wooden feet, which makes it hover above the floor and lightens its sturdy expression. Numerous high quality upholstery options and colours allow you to give your Flora a personal expression.