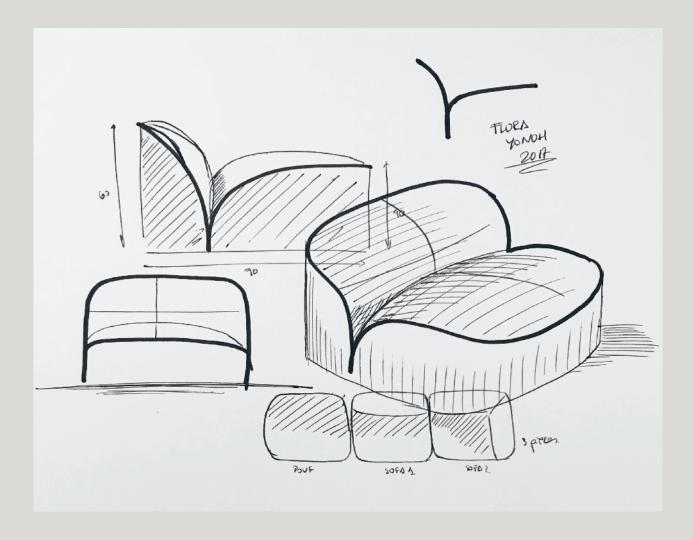

## "WE WANTED TO DEVELOP A MODULAR SOFA WITH ORGANIC SHAPES WITHOUT LOSING ITS ABILITY TO COMPOSE PERFECTLY"

- YONOH

The two designers have found their inspiration of the Flora sofa in the natural shapes of vegetation. From how the petals of flowers grow in organic ways. With this concept in mind, Yonoh wanted to design and develop a modular sofa with outlines of a petal flower without losing its ability to compose perfectly. "The subtle detail of the union between the backrest and the seat is the base point from where the design grows" explain designers Clara del Portillo and Alex Selma.

## FLORA sofa

The distinctive detail of Flora is the curved shapes outlined by an elegant black piping that marks the contour of the sofa. This is what gives Flora its expressive character. Whether as a stand alone module or combining different modules, the low backrest and deep seat provide a lounging and open feel while offering maximum comfort. The four modules can be customised in various ways to suit different rooms and purposes. Create a casual corner in a private home or lavish lounge areas in public spaces. Combine two corners for a love seat or expand with one or more middle modules to make space for the entire family. Flora rests on low wooden feet, which makes it hover above the floor and lightens its sturdy expression. Numerous high quality upholstery options and colours allow you to give your Flora a personal expression.