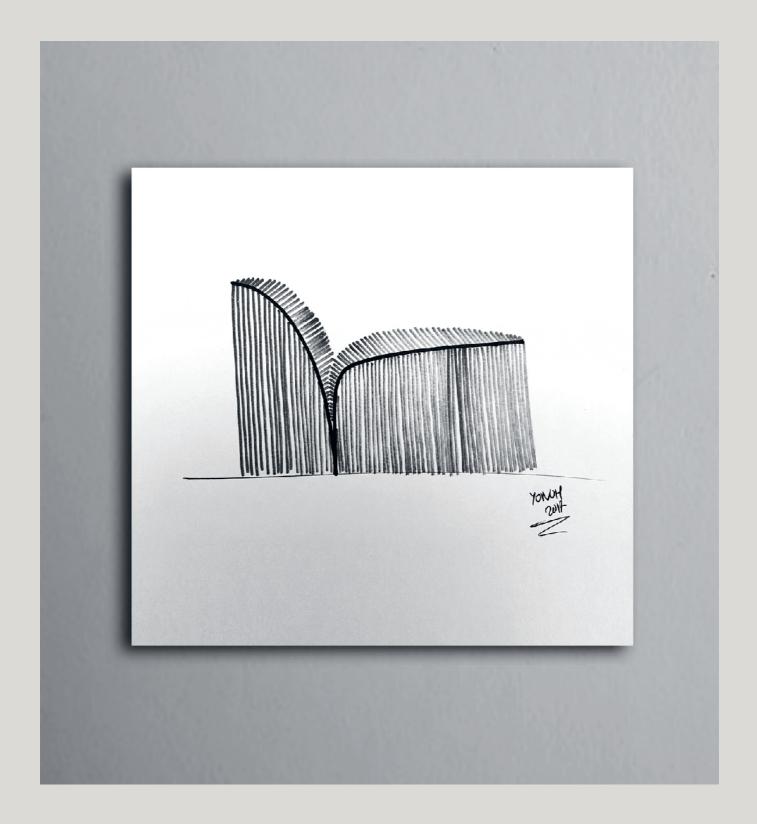

## "WE WANTED TO DEVELOP A MODULAR SOFA WITH ORGANIC SHAPES WITHOUT LOSING ITS ABILITY TO COMPOSE PERFECTLY"

- YONOH

The two designers have found their inspiration of the Flora sofa in the natural shapes of vegetation. From how the petals of flowers grow in organic ways. With this concept in mind, Yonoh wanted to design and develop a modular sofa with outlines of a petal flower without losing its ability to compose perfectly. "The subtle detail of the union between the backrest and the seat is the base point from where the design grows" explain designers Clara del Portillo and Alex Selma.

## FLORA sofa

The distinctive detail of Flora is the curved shapes outlined by an elegant black piping that marks the contour of the sofa. This is what gives Flora its expressive character. Whether as a stand alone module or combining different modules, the low backrest and deep seat provide a lounging and open feel while offering maximum comfort. The four modules can be customised in various ways to suit different rooms and purposes. Create a casual corner in a private home or lavish lounge areas in public spaces. Combine two corners for a love seat or expand with one or more middle modules to make space for the entire family. Flora rests on low wooden feet, which makes it hover above the floor and lightens its sturdy expression. Numerous high quality upholstery options and colours allow you to give your Flora a personal expression.