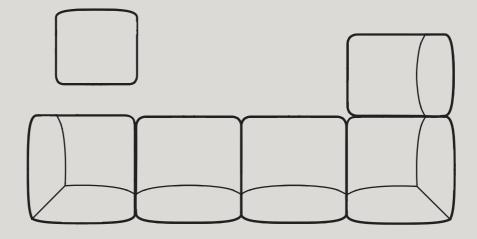

## FLORA sofa

The distinctive detail of Flora is the curved shapes outlined by an elegant black piping that marks the contour of the sofa. This is what gives Flora its expressive character. Whether as a stand alone module or combining different modules, the low backrest and deep seat provide a lounging and open feel while offering maximum comfort. The four modules can be customised in various ways to suit different rooms and purposes. Create a casual corner in a private home or lavish lounge areas in public spaces. Combine two corners for a love seat or expand with one or more middle modules to make space for the entire family. Flora rests on low wooden feet, which makes it hover above the floor and lightens its sturdy expression. Numerous high quality upholstery options and colours allow you to give your Flora a personal expression.

FOUR MODULES.
VARIOUS COMBINATIONS.

We want to share our love for honest design