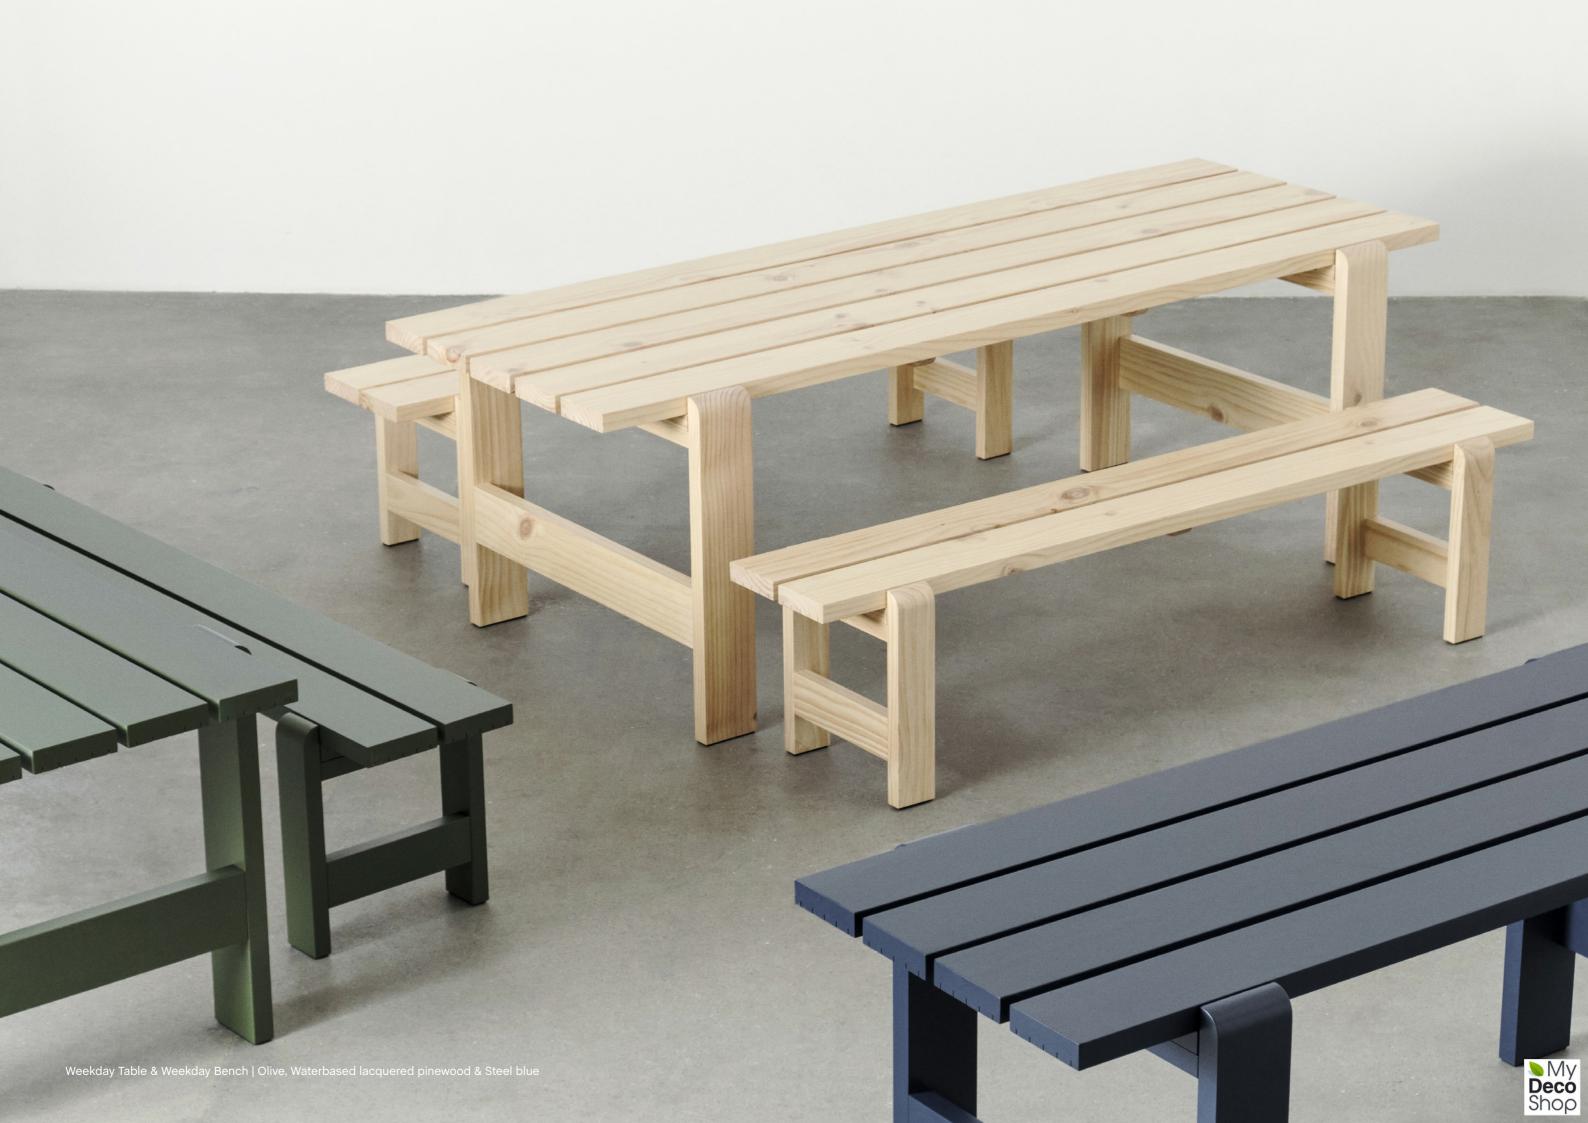

Reminiscent of the classic picnic bench and table, Weekday offers the same sense of familiarity and invitation to shared eating experiences. Solid pine planks reinforce the strength of character and welcoming expression, while giving the furniture greater robustness and durability. Weekday's universal quality makes it idea for a wide range of indoor and outdoor settings, from cafés and public spaces to private or shared gardens.

Weekday Table & Weekday Bench | Water-based lacquered pinewood

Weekday Table & Weekday Bench | Steel blue

Weekday Table & Weekday Bench | Steel blue

Weekday Table & Weekday Bench | Water-based lacquered pinewood