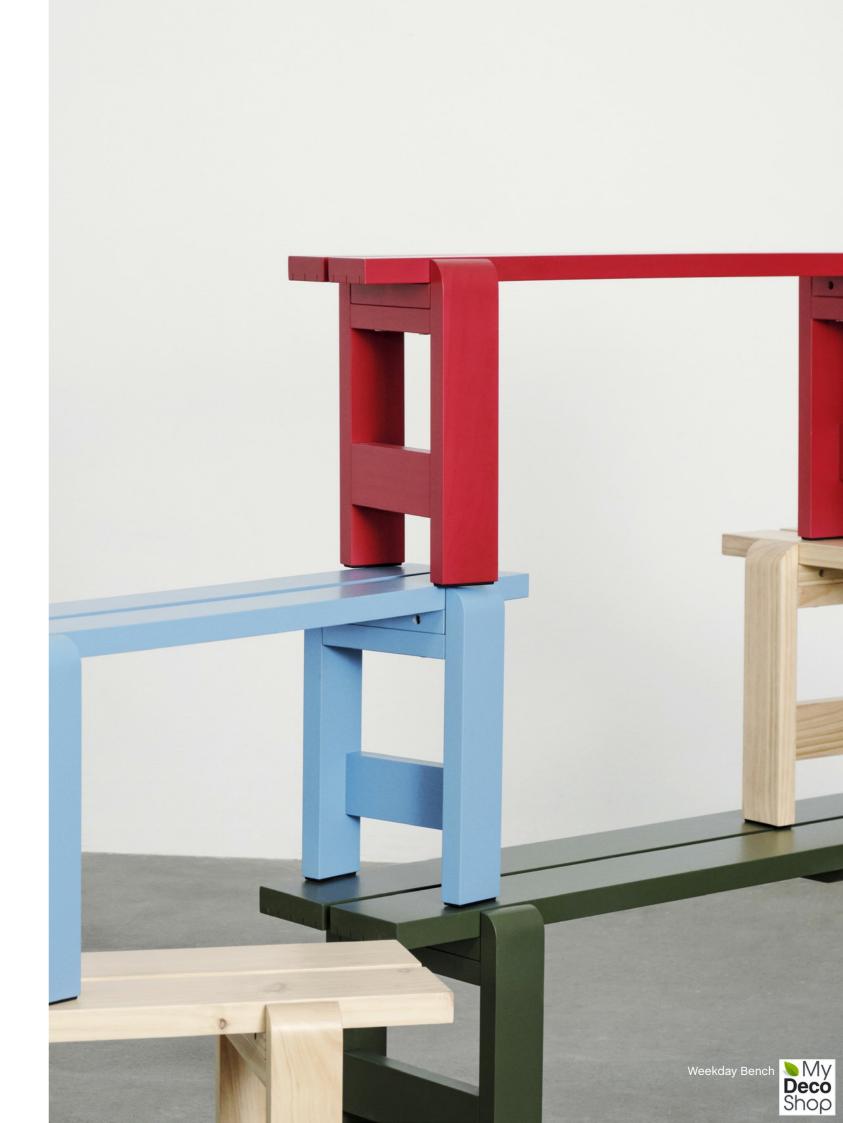

Reminiscent of the classic picnic bench and table, Weekday offers the same sense of familiarity and invitation to shared eating experiences. Solid pine planks reinforce the strength of character and welcoming expression, while giving the furniture greater robustness and durability. Weekday's universal quality makes it idea for a wide range of indoor and outdoor settings, from cafés and public spaces to private or shared gardens.

Fritz & Hannes

Weekday is reminiscent of the familiar picnic table and bench.

Weekday is made in strong, durable pine plank.

Hannes & Fritz sketches of Weekday.

Weekday was inspired by a primitive bench built by the designers at a dinner party that they later modified and made into a collection of outdoor tables and benches.

Weekday Bench | Wine red & Azure blue

Weekday Table | Olive Weekday Bench | Steel blue & Azure blue