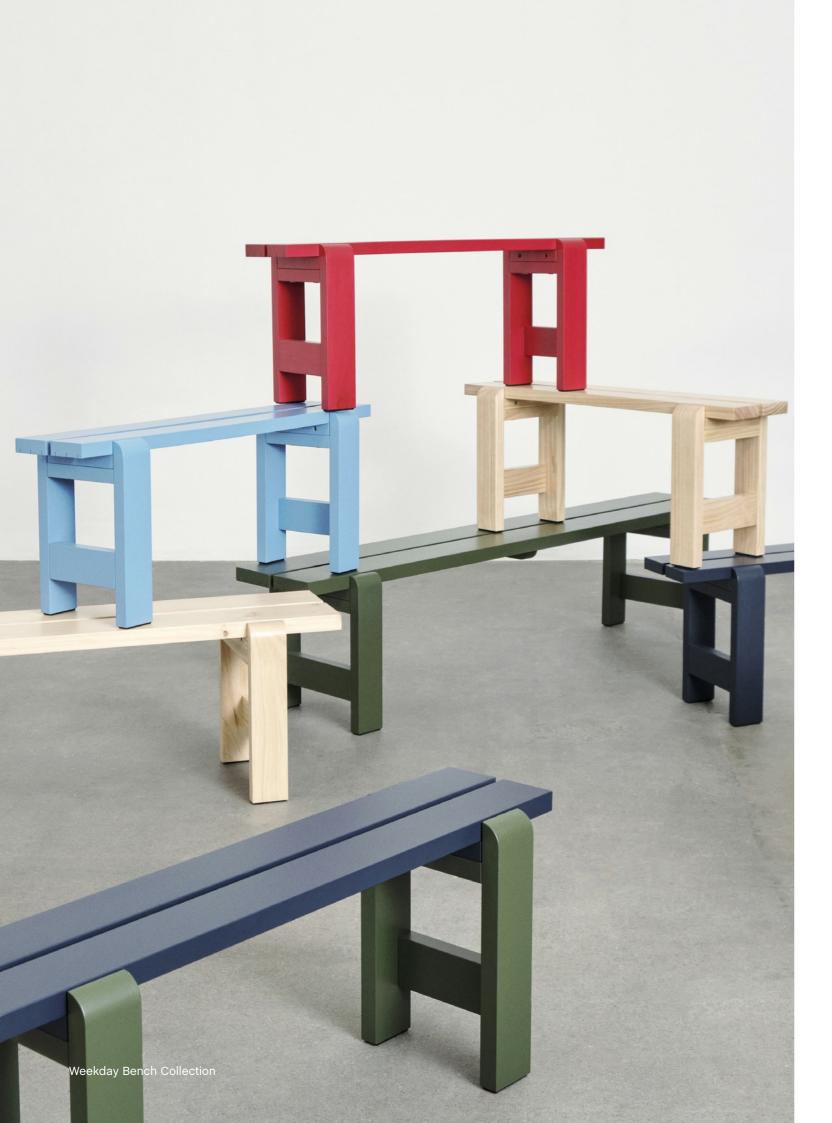

## Weekday Collection Highlights

- · An outdoor collection of tables and benches in varying sizes and colours
- · Made in solid pinewood with a weather-resistant surface treatment for outdoor use
- · Featuring the same construction as the classic picnic table and bench
- · Robust presence combined with softly rounded joints
- · Available in different finishes and colour options
- · Knock-down construction that only requires screw assembly
- · FSC™-certified
- · Suitable for a wide variety of outdoor and indoor private and public environments
- · Qualified for contract use

Weekday Bench | Wine red & Azure blue

Weekday Table | Olive Weekday Bench | Steel blue & Azure blue