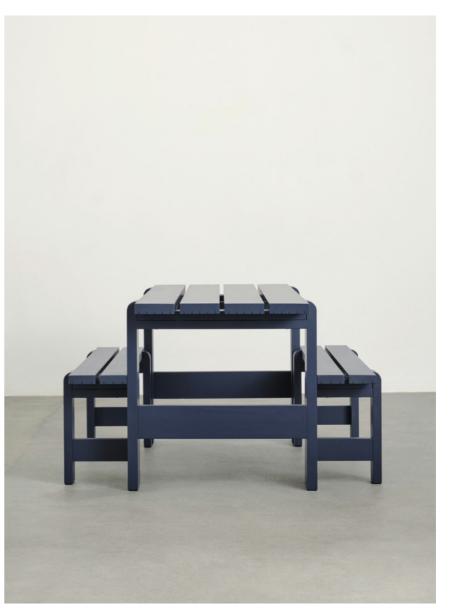

Weekday Table & Weekday Bench | Steel blue

Weekday Table & Weekday Bench | Steel blue

Weekday Table & Weekday Bench | Water-based lacquered pinewood