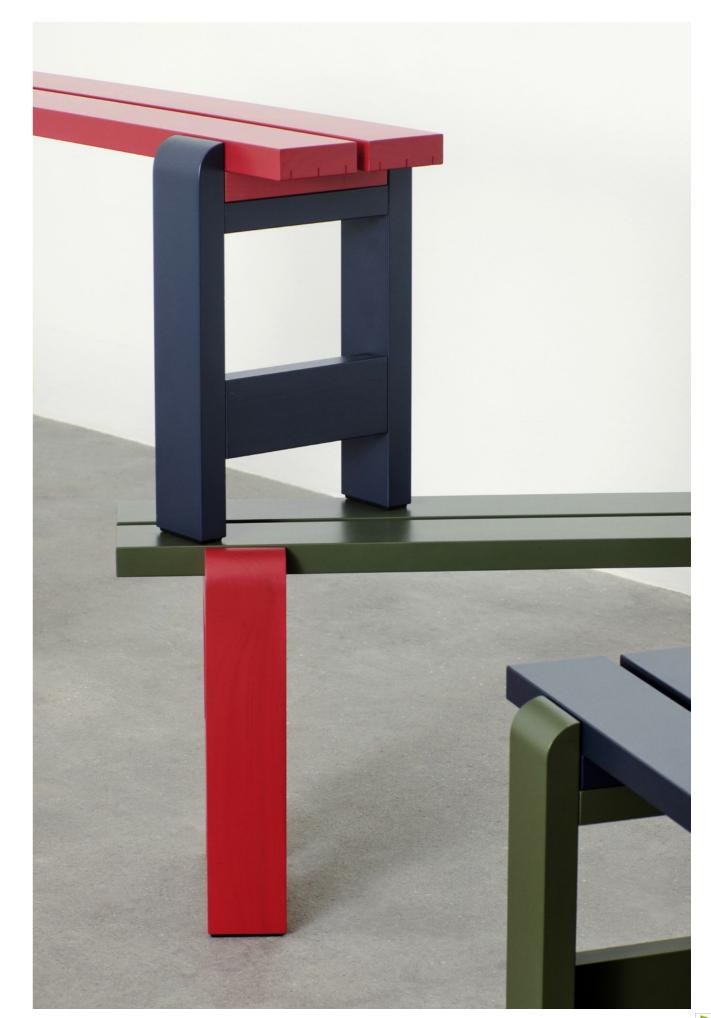

## Weekday Collection Highlights

- · An outdoor collection of tables and benches in varying sizes and colours
- · Made in solid pinewood with a weather-resistant surface treatment for outdoor use
- · Featuring the same construction as the classic picnic table and bench
- · Robust presence combined with softly rounded joints
- · Available in different finishes and colour options
- · Knock-down construction that only requires screw assembly
- · FSC™-certified
- · Suitable for a wide variety of outdoor and indoor private and public environments
- · Qualified for contract use