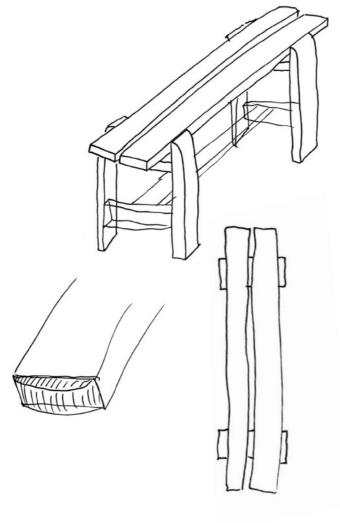

Fritz & Hannes

Weekday is reminiscent of the familiar picnic table and bench.

Weekday is made in strong, durable pine plank.

Hannes & Fritz sketches of Weekday.

Weekday was inspired by a primitive bench built by the designers at a dinner party that they later modified and made into a collection of outdoor tables and benches.