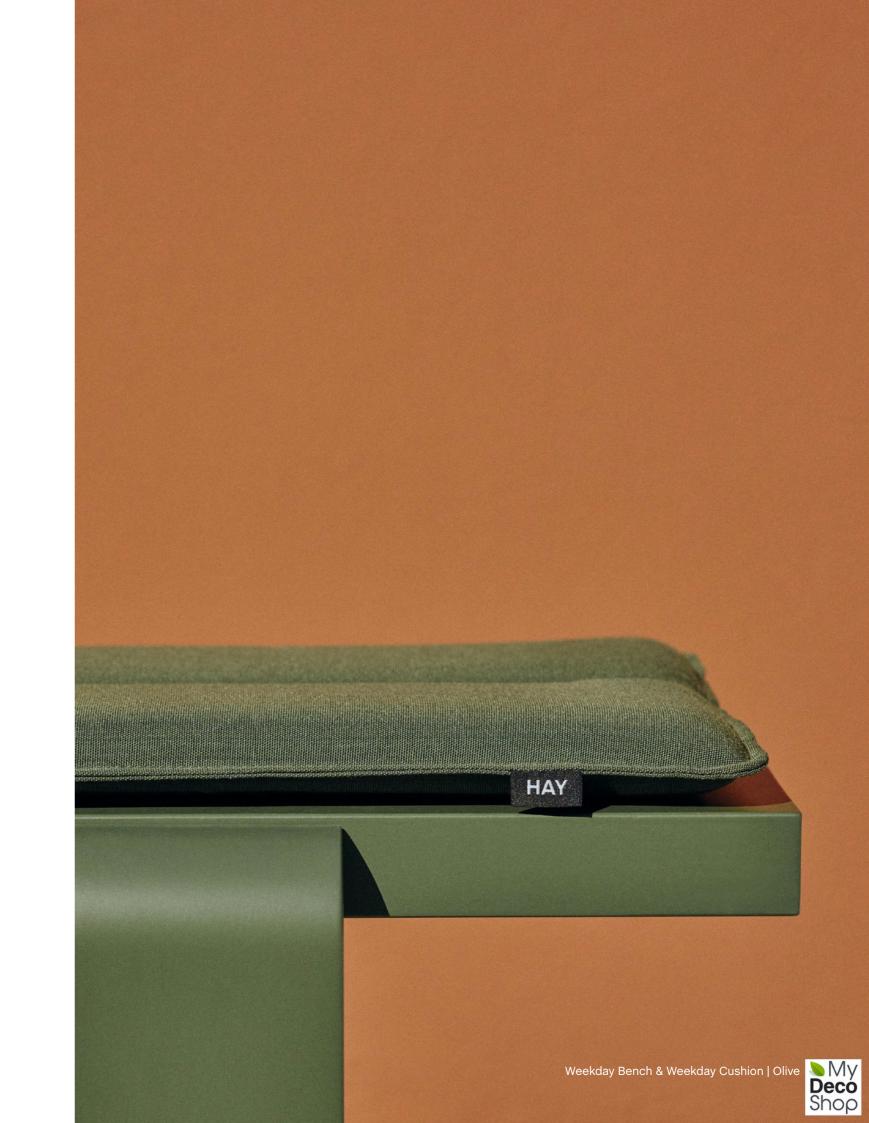

Weekday Table & Weekday Bench | Water-based lacquered pinewood

## Weekday Collection Highlights

- · An outdoor collection of tables and benches in varying sizes and colours
- · Made in solid pinewood with a weather-resistant surface treatment for outdoor use
- · Featuring the same construction as the classic picnic table and bench
- · Robust presence combined with softly rounded joints
- · Available in different finishes and colour options
- · Knock-down construction that only requires screw assembly
- · FSC™-certified
- · Suitable for a wide variety of outdoor and indoor private and public environments
- · Qualified for contract use