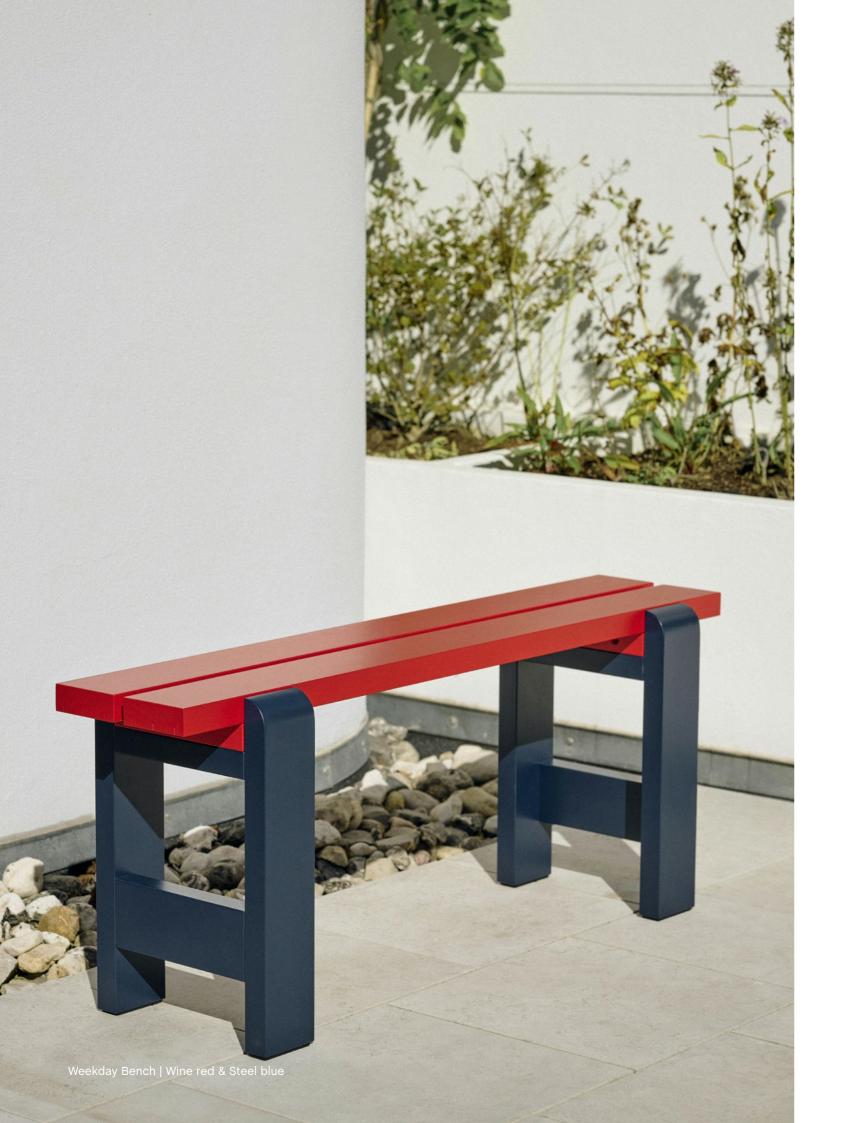

Weekday Table & Weekday Bench | Steel blue

Weekday Table & Weekday Bench | Steel blue

Weekday Table & Weekday Bench | Water-based lacquered pinewood

Weekday Bench | Wine red & Azure blue

Weekday Table | Olive Weekday Bench | Steel blue & Azure blue