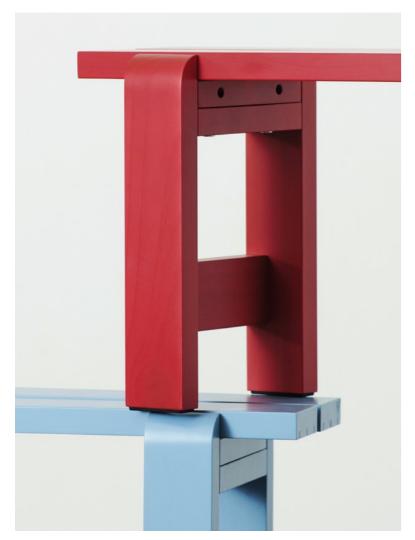

Reminiscent of the classic picnic bench and table, Weekday offers the same sense of familiarity and invitation to shared eating experiences. Solid pine planks reinforce the strength of character and welcoming expression, while giving the furniture greater robustness and durability. Weekday's universal quality makes it idea for a wide range of indoor and outdoor settings, from cafés and public spaces to private or shared gardens.

Fritz & Hannes

Weekday is reminiscent of the familiar picnic table and bench.

Weekday is made in strong, durable pine plank.

Hannes & Fritz sketches of Weekday.

Weekday was inspired by a primitive bench built by the designers at a dinner party that they later modified and made into a collection of outdoor tables and benches.

Weekday Bench | Wine red & Azure blue

Weekday Table | Olive Weekday Bench | Steel blue & Azure blue