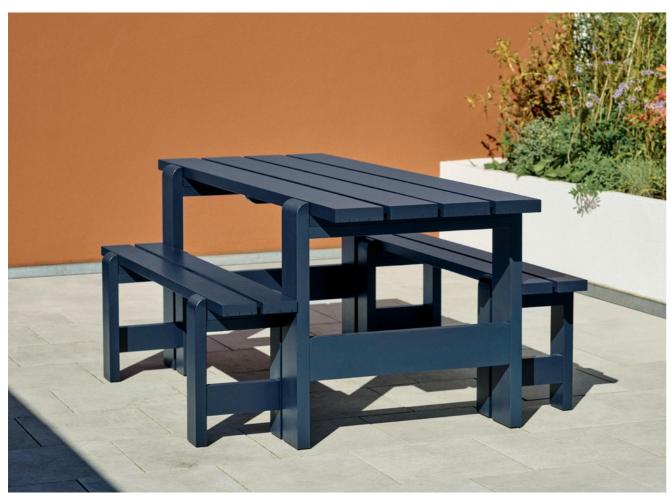

Reminiscent of the classic picnic bench and table, Weekday offers the same sense of familiarity and invitation to shared eating experiences. Solid pine planks reinforce the strength of character and welcoming expression, while giving the furniture greater robustness and durability. Weekday's universal quality makes it idea for a wide range of indoor and outdoor settings, from cafés and public spaces to private or shared gardens.

Weekday Table & Weekday Bench | Water-based lacquered pinewood