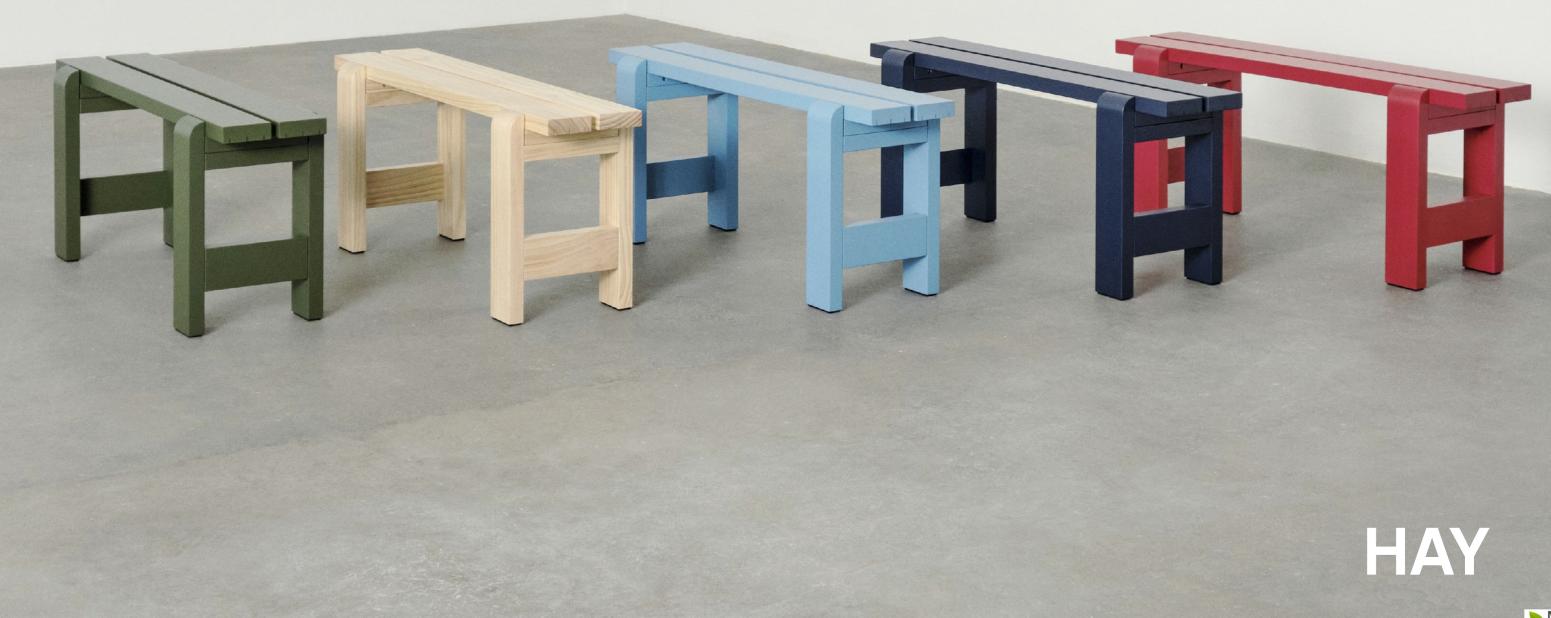

Reminiscent of the classic picnic bench and table, Weekday offers the same sense of familiarity and invitation to shared eating experiences. Solid pine planks reinforce the strength of character and welcoming expression, while giving the furniture greater robustness and durability. Weekday's universal quality makes it idea for a wide range of indoor and outdoor settings, from cafés and public spaces to private or shared gardens.

## Weekday Collection Highlights

- · An outdoor collection of tables and benches in varying sizes and colours
- · Made in solid pinewood with a weather-resistant surface treatment for outdoor use
- · Featuring the same construction as the classic picnic table and bench
- · Robust presence combined with softly rounded joints
- · Available in different finishes and colour options
- · Knock-down construction that only requires screw assembly
- · FSC™-certified
- · Suitable for a wide variety of outdoor and indoor private and public environments
- · Qualified for contract use