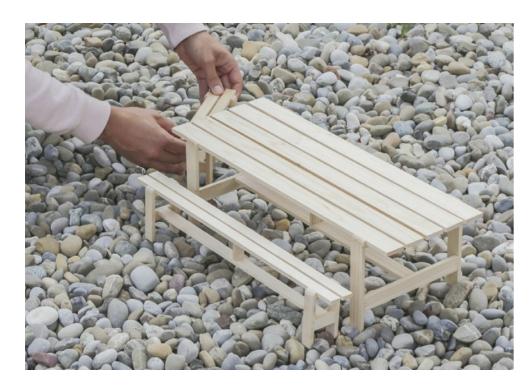

Reminiscent of the classic picnic bench and table, Weekday offers the same sense of familiarity and invitation to shared eating experiences. Solid pine planks reinforce the strength of character and welcoming expression, while giving the furniture greater robustness and durability. Weekday's universal quality makes it idea for a wide range of indoor and outdoor settings, from cafés and public spaces to private or shared gardens.

Fritz & Hannes

Weekday is reminiscent of the familiar picnic table and bench.

Weekday is made in strong, durable pine plank.

Hannes & Fritz sketches of Weekday.

Weekday was inspired by a primitive bench built by the designers at a dinner party that they later modified and made into a collection of outdoor tables and benches.