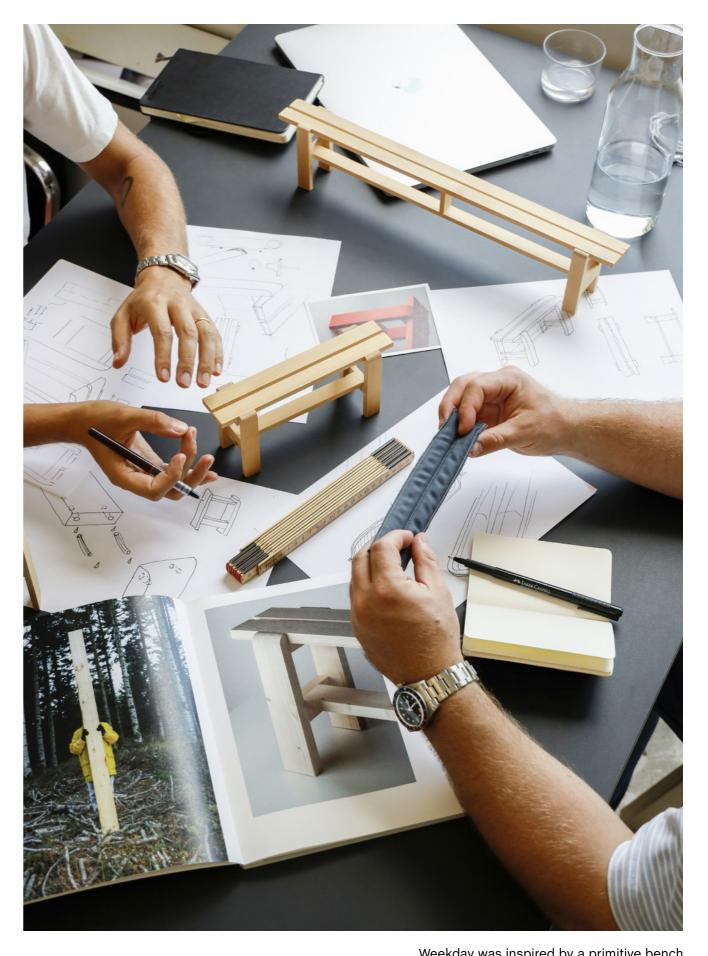

## Weekday Collection

Hannes & Fritz's Weekday Collection came about after a lack of seating at a dinner party prompted the designer duo to build a primitive solution, which later evolved into a collection of outdoor tables and benches.

Fritz & Hannes

Weekday is reminiscent of the familiar picnic table and bench.

Weekday is made in strong, durable pine plank.

Hannes & Fritz sketches of Weekday.

Weekday was inspired by a primitive bench built by the designers at a dinner party that they later modified and made into a collection of outdoor tables and benches.