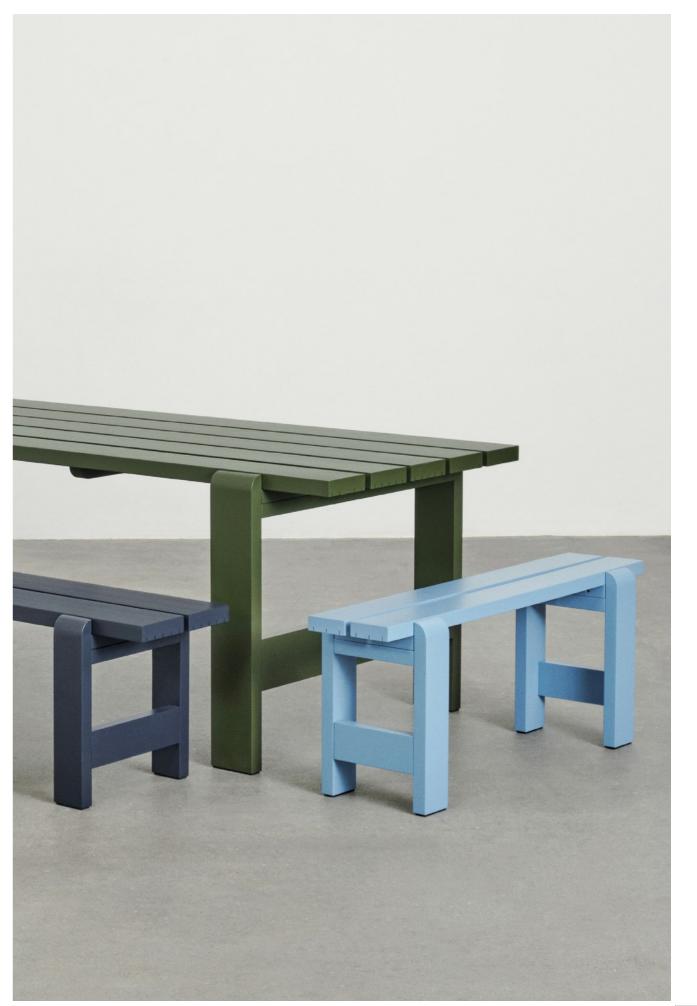

Reminiscent of the classic picnic bench and table, Weekday offers the same sense of familiarity and invitation to shared eating experiences. Solid pine planks reinforce the strength of character and welcoming expression, while giving the furniture greater robustness and durability. Weekday's universal quality makes it idea for a wide range of indoor and outdoor settings, from cafés and public spaces to private or shared gardens.

Weekday Table & Weekday Bench | Steel blue

Weekday Table & Weekday Bench | Steel blue

Weekday Table & Weekday Bench | Water-based lacquered pinewood

Weekday Bench | Wine red & Azure blue

Weekday Table | Olive Weekday Bench | Steel blue & Azure blue