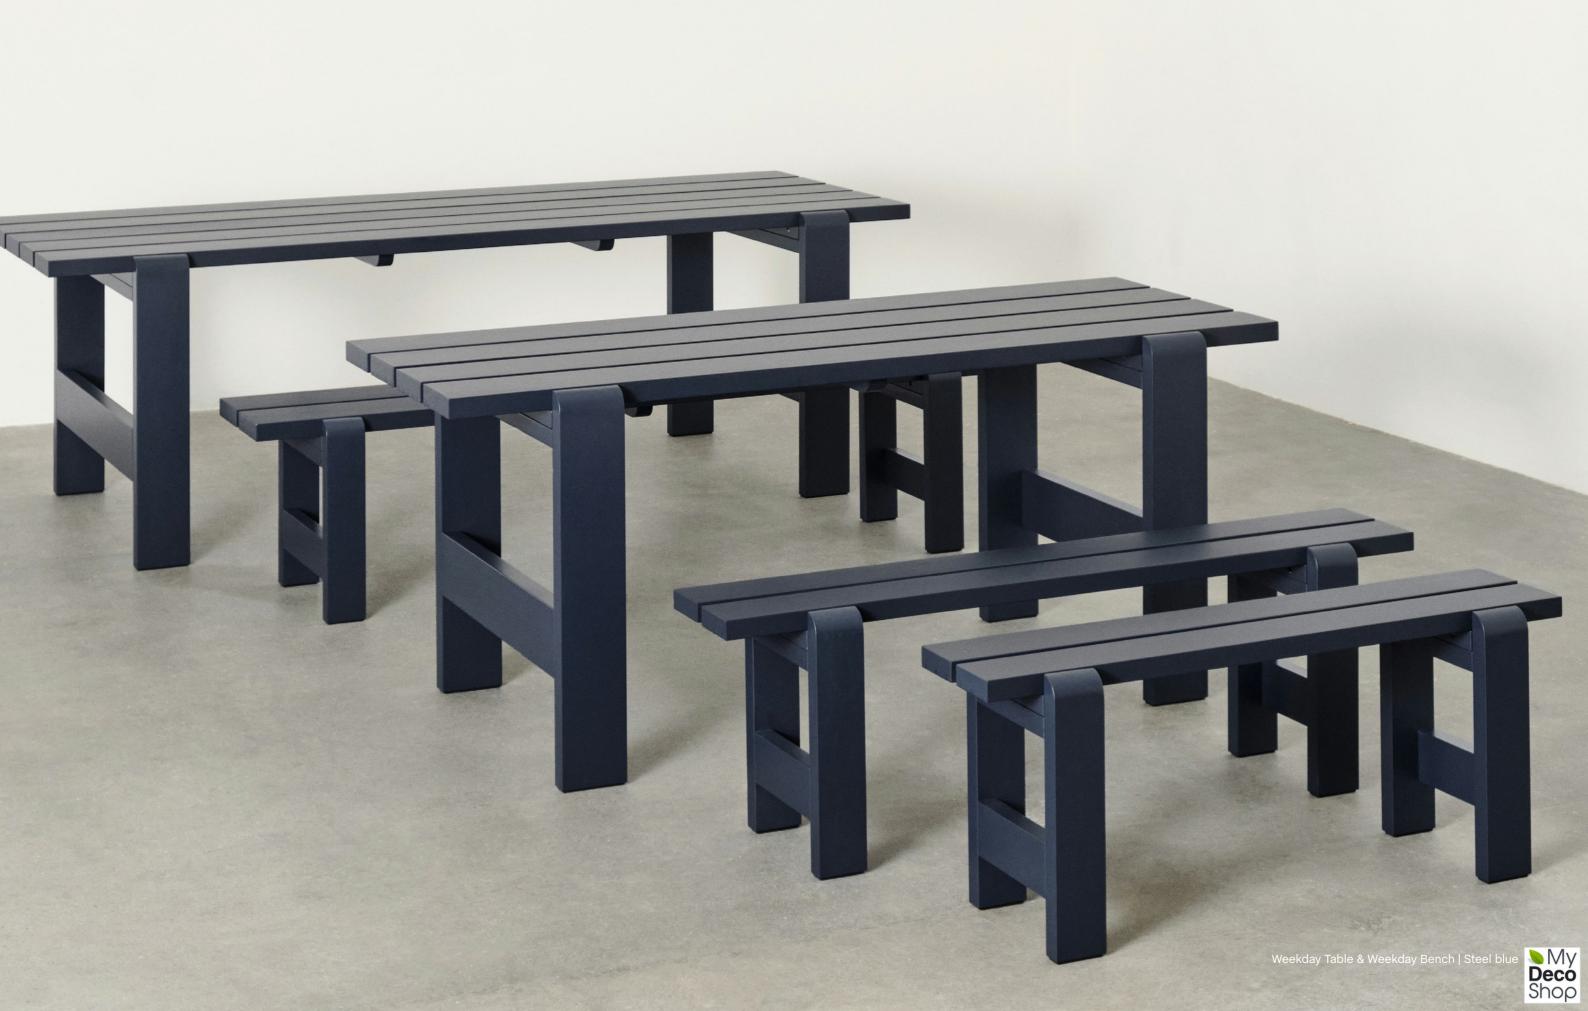

Weekday Table & Weekday Bench | Steel blue

Weekday Table & Weekday Bench | Steel blue

Weekday Table & Weekday Bench | Water-based lacquered pinewood