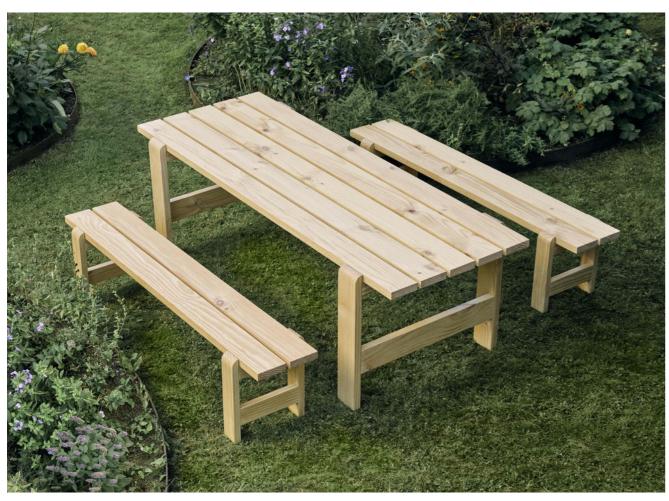

Reminiscent of the classic picnic bench and table, Weekday offers the same sense of familiarity and invitation to shared eating experiences. Solid pine planks reinforce the strength of character and welcoming expression, while giving the furniture greater robustness and durability. Weekday's universal quality makes it idea for a wide range of indoor and outdoor settings, from cafés and public spaces to private or shared gardens.

Weekday Table & Weekday Bench | Water-based lacquered pinewood