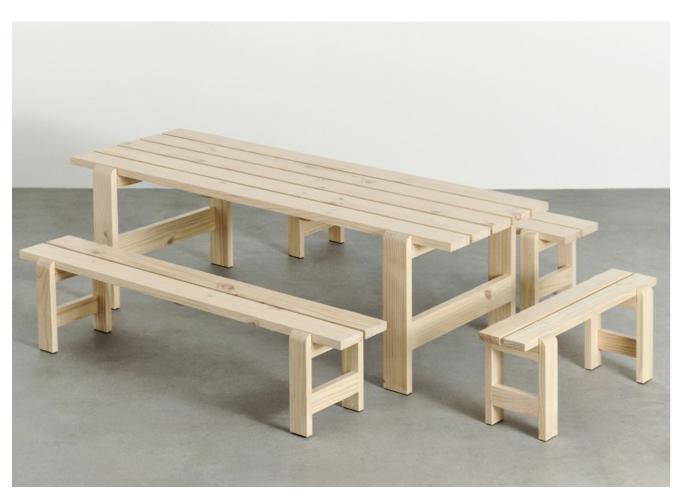

Reminiscent of the classic picnic bench and table, Weekday offers the same sense of familiarity and invitation to shared eating experiences. Solid pine planks reinforce the strength of character and welcoming expression, while giving the furniture greater robustness and durability. Weekday's universal quality makes it idea for a wide range of indoor and outdoor settings, from cafés and public spaces to private or shared gardens.

Weekday Table & Weekday Bench | Water-based lacquered pinewood