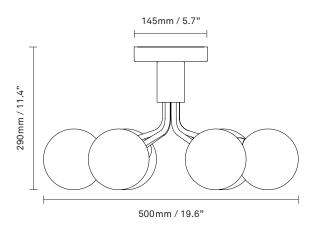

**Product no.:** EU - 2059010 / US - 3059010

**Type:** Ceiling light - indoor

**Colour:** Glass: optic gold / Metal: brushed brass

Materials: Anodized metal, mouth-blown glass

**Dimensions:** 500mm / 19.6in x 290mm / 11.4in

Glass: ø120mm / 4.7in

Weight: Armature + glass: 3130g

**Packaging:** Dimensions: L: 430mm / 16.9in x

W: 430mm / 16.9in x H: 300mm / 11.8in

Weight: 1300g

Total weight incl. product: 4430g

Number of parcels: 1 Material: Brown cardboard Certifications: CE, IP20, Class I