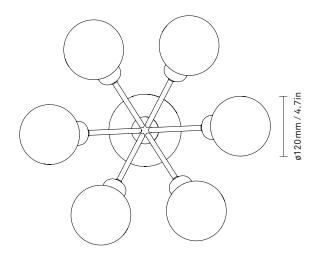

Glass: ø120mm / 4.7in

Weight: Armature + glass: 3130g

**Packaging:** Dimensions: L: 430mm / 16.9in x

W: 430mm / 16.9in x H: 300mm / 11.8in

Weight: 1300g

Total weight incl. product: 4430g

Number of parcels: 1 Material: Brown cardboard Certifications: CE, IP20, Class I