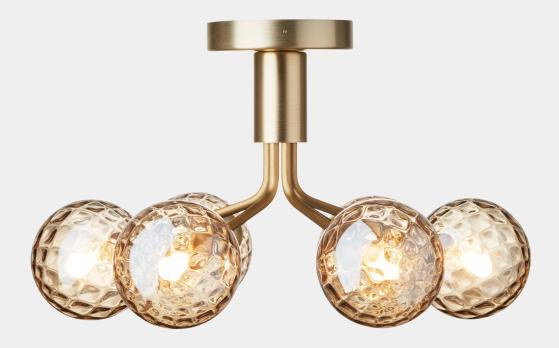

### **NUURA**

**Apiales 6 Ceiling** is a new addition to the Apiales collection, inspired by the look of umbellifer flowers. With a height of just 29 cm, Apiales 6 Ceiling adds decorative lighting to lower ceilings while freeing up overhead space. The brushed brass metal finish enlivens the room and coordinates well with other metals and colours, while the optic gold glass globes add a welcoming warmth.